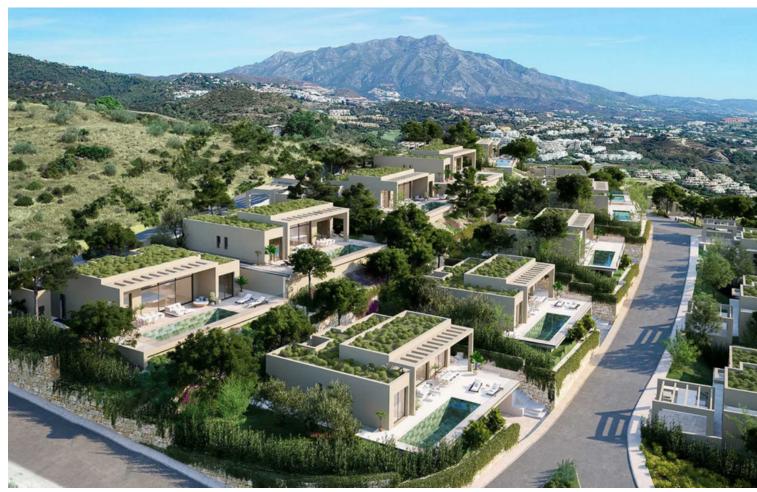

## Sales - House - Benahavís 2.300.000€

www.mibgroup.es +34 662 58 96 58 info@mibgroup.es

Ref.-ID: MIBGR4594813 Benahavís House

3

2.5

207 m2

989 m2

Introducing an exquisite, newly constructed villa nestled within a secure gated community, a mere five-minute drive from the town and beach. This opulent community features a club house, spa, gym, lush Mediterranean gardens, and breathtaking panoramic sea views. Situated as a corner property, the villa offers maximum tranquility at the lower part of the residence. Spanning two levels with an additional mezzanine floor, the entrance is adorned with a welcoming porch. The main entrance, positioned on the upper floor, serves as the focal level of the house. Upon entering, a grand openplan living space unfolds, characterized by high ceilings and expansive windows that usher in abundant natural light. This space includes a fully equipped kitchen with Siemens appliances, a spacious salon, a dining room, and a convenient guest toilet. The living areas seamlessly extend to expansive terraces covered by a pergola, leading to the verdant gardens and a delightful swimming pool. On one side of the villa, the master bedroom, complete with an ensuite bathroom, offers a tranquil retreat. On the opposite side of the foyer, a broad staircase ascends to the mezzanine floor, revealing two additional bedrooms sharing a communal bathroom. The bathrooms feature fittings by Villeroy & Boch and taps by Grohe. This captivating project is scheduled for completion in 2024, promising an exciting blend of luxury and modern living.