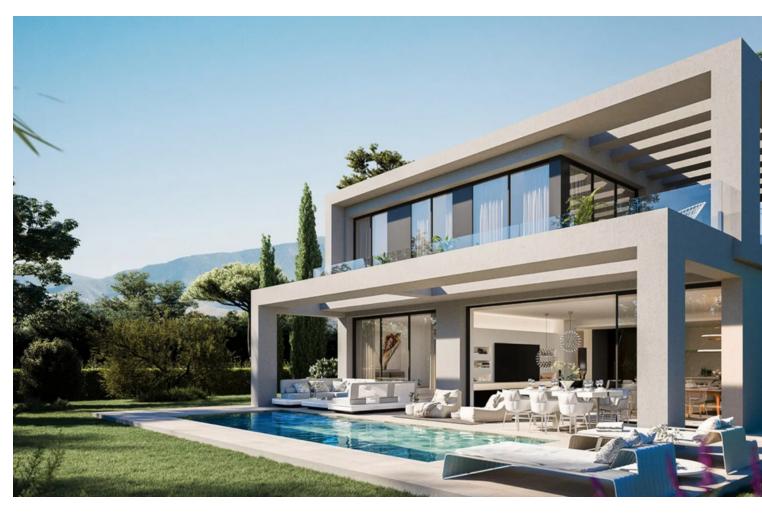

## Sales - House - Benahavís 2.300.000€

www.mibgroup.es +34 662 58 96 58 info@mibgroup.es

Ref.-ID: MIBGR4594813 Benahavís House

3

2.5

207 m2

989 m2

Introducing an exquisite, newly constructed villa nestled within a secure gated community, a mere five-minute drive from the town and beach. This opulent community features a club house, spa, gym, lush Mediterranean gardens, and breathtaking panoramic sea views. Situated as a corner property, the villa offers maximum tranquility at the lower part of the residence. Spanning two levels with an additional mezzanine floor, the entrance is adorned with a welcoming porch. The main entrance, positioned on the upper floor, serves as the focal level of the house. Upon entering, a grand openplan living space unfolds, characterized by high ceilings and expansive windows that usher in abundant natural light. This space includes a fully equipped kitchen with Siemens appliances, a spacious salon, a dining room, and a convenient guest toilet. The living areas seamlessly extend to expansive terraces covered by a pergola, leading to the verdant gardens and a delightful swimming pool. On one side of the villa, the master bedroom, complete with an ensuite bathroom, offers a tranquil retreat. On the opposite side of the foyer, a broad staircase ascends to the mezzanine floor, revealing two additional bedrooms sharing a communal bathroom. The bathrooms feature fittings by Villeroy & Boch and taps by Grohe. This captivating project is scheduled for completion in 2024, promising an exciting blend of luxury and modern living.