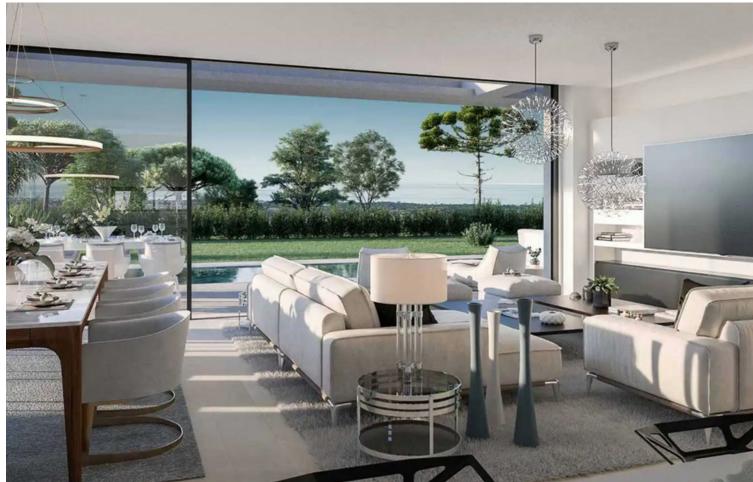

## Sales - House - Benahavís 2.300.000€

www.mibgroup.es +34 662 58 96 58 info@mibgroup.es

Ref.-ID: MIBGR4594813 Benahavís House

3

2.5

207 m2

989 m2

Introducing an exquisite, newly constructed villa nestled within a secure gated community, a mere five-minute drive from the town and beach. This opulent community features a club house, spa, gym, lush Mediterranean gardens, and breathtaking panoramic sea views. Situated as a corner property, the villa offers maximum tranquility at the lower part of the residence. Spanning two levels with an additional mezzanine floor, the entrance is adorned with a welcoming porch. The main entrance, positioned on the upper floor, serves as the focal level of the house. Upon entering, a grand openplan living space unfolds, characterized by high ceilings and expansive windows that usher in abundant natural light. This space includes a fully equipped kitchen with Siemens appliances, a spacious salon, a dining room, and a convenient guest toilet. The living areas seamlessly extend to expansive terraces covered by a pergola, leading to the verdant gardens and a delightful swimming pool. On one side of the villa, the master bedroom, complete with an ensuite bathroom, offers a tranquil retreat. On the opposite side of the foyer, a broad staircase ascends to the mezzanine floor, revealing two additional bedrooms sharing a communal bathroom. The bathrooms feature fittings by Villeroy & Boch and taps by Grohe. This captivating project is scheduled for completion in 2024, promising an exciting blend of luxury and modern living.