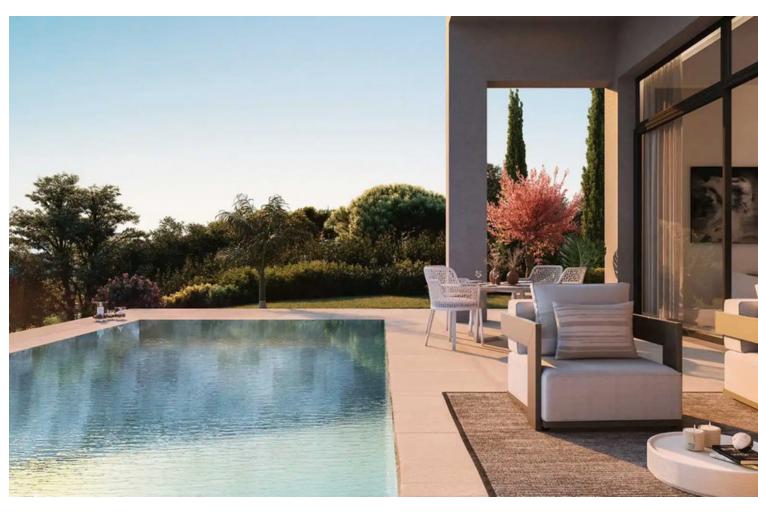

## Sales - House - Benahavís 2.300.000€

www.mibgroup.es +34 662 58 96 58 info@mibgroup.es

Ref.-ID: MIBGR4594813 Benahavís House

3

2.5

207 m2

989 m2

Introducing an exquisite, newly constructed villa nestled within a secure gated community, a mere five-minute drive from the town and beach. This opulent community features a club house, spa, gym, lush Mediterranean gardens, and breathtaking panoramic sea views. Situated as a corner property, the villa offers maximum tranquility at the lower part of the residence. Spanning two levels with an additional mezzanine floor, the entrance is adorned with a welcoming porch. The main entrance, positioned on the upper floor, serves as the focal level of the house. Upon entering, a grand openplan living space unfolds, characterized by high ceilings and expansive windows that usher in abundant natural light. This space includes a fully equipped kitchen with Siemens appliances, a spacious salon, a dining room, and a convenient guest toilet. The living areas seamlessly extend to expansive terraces covered by a pergola, leading to the verdant gardens and a delightful swimming pool. On one side of the villa, the master bedroom, complete with an ensuite bathroom, offers a tranquil retreat. On the opposite side of the foyer, a broad staircase ascends to the mezzanine floor, revealing two additional bedrooms sharing a communal bathroom. The bathrooms feature fittings by Villeroy & Boch and taps by Grohe. This captivating project is scheduled for completion in 2024, promising an exciting blend of luxury and modern living.