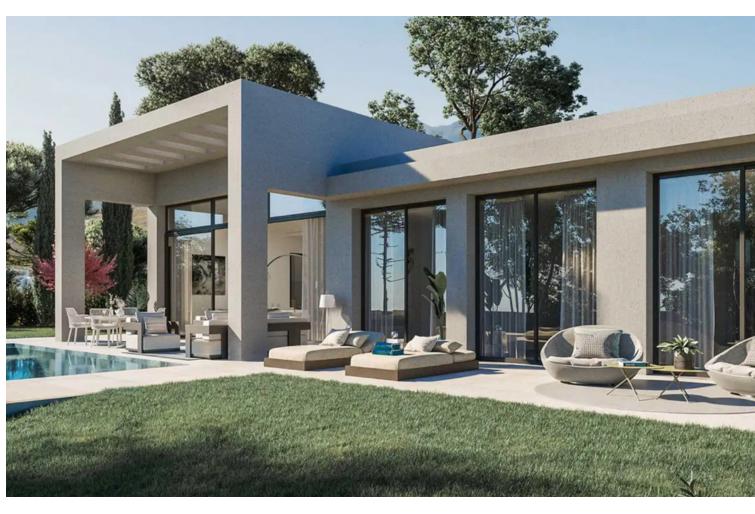

## Sales - House - Benahavís 2.300.000€

www.mibgroup.es +34 662 58 96 58 info@mibgroup.es

Ref.-ID: MIBGR4594813 Benahavís House

3

2.5

207 m2

989 m2

Introducing an exquisite, newly constructed villa nestled within a secure gated community, a mere five-minute drive from the town and beach. This opulent community features a club house, spa, gym, lush Mediterranean gardens, and breathtaking panoramic sea views. Situated as a corner property, the villa offers maximum tranquility at the lower part of the residence. Spanning two levels with an additional mezzanine floor, the entrance is adorned with a welcoming porch. The main entrance, positioned on the upper floor, serves as the focal level of the house. Upon entering, a grand openplan living space unfolds, characterized by high ceilings and expansive windows that usher in abundant natural light. This space includes a fully equipped kitchen with Siemens appliances, a spacious salon, a dining room, and a convenient guest toilet. The living areas seamlessly extend to expansive terraces covered by a pergola, leading to the verdant gardens and a delightful swimming pool. On one side of the villa, the master bedroom, complete with an ensuite bathroom, offers a tranquil retreat. On the opposite side of the foyer, a broad staircase ascends to the mezzanine floor, revealing two additional bedrooms sharing a communal bathroom. The bathrooms feature fittings by Villeroy & Boch and taps by Grohe. This captivating project is scheduled for completion in 2024, promising an exciting blend of luxury and modern living.