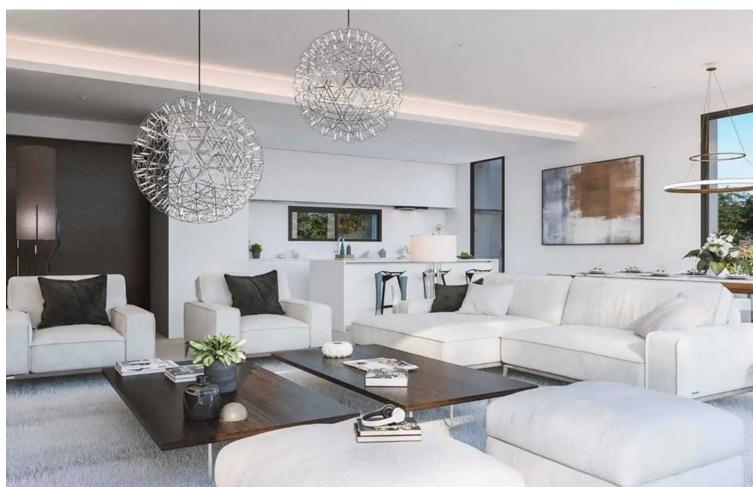

## Sales - House - Benahavís 2.300.000€

www.mibgroup.es +34 662 58 96 58 info@mibgroup.es

Ref.-ID: MIBGR4594813 Benahavís House

3

2.5

207 m2

989 m2

Introducing an exquisite, newly constructed villa nestled within a secure gated community, a mere five-minute drive from the town and beach. This opulent community features a club house, spa, gym, lush Mediterranean gardens, and breathtaking panoramic sea views. Situated as a corner property, the villa offers maximum tranquility at the lower part of the residence. Spanning two levels with an additional mezzanine floor, the entrance is adorned with a welcoming porch. The main entrance, positioned on the upper floor, serves as the focal level of the house. Upon entering, a grand openplan living space unfolds, characterized by high ceilings and expansive windows that usher in abundant natural light. This space includes a fully equipped kitchen with Siemens appliances, a spacious salon, a dining room, and a convenient guest toilet. The living areas seamlessly extend to expansive terraces covered by a pergola, leading to the verdant gardens and a delightful swimming pool. On one side of the villa, the master bedroom, complete with an ensuite bathroom, offers a tranquil retreat. On the opposite side of the foyer, a broad staircase ascends to the mezzanine floor, revealing two additional bedrooms sharing a communal bathroom. The bathrooms feature fittings by Villeroy & Boch and taps by Grohe. This captivating project is scheduled for completion in 2024, promising an exciting blend of luxury and modern living.