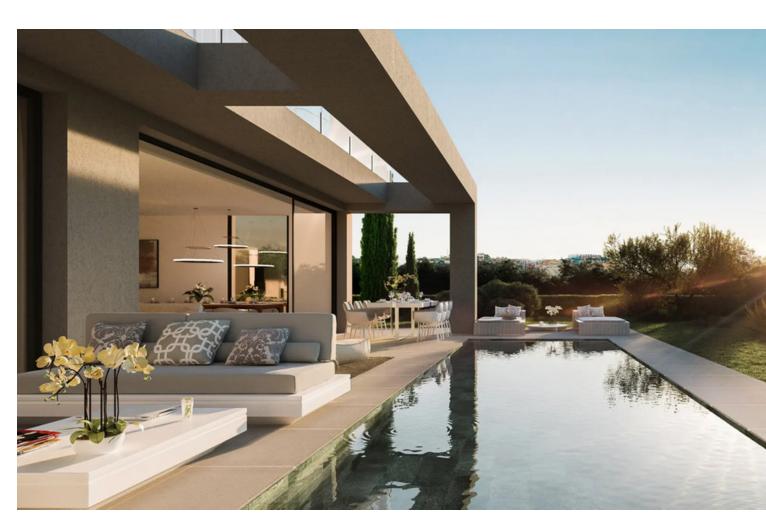

## Sales - House - Benahavís 2.300.000€

www.mibgroup.es +34 662 58 96 58 info@mibgroup.es

Ref.-ID: MIBGR4594813 Benahavís House

3

2.5

207 m2

989 m2

Introducing an exquisite, newly constructed villa nestled within a secure gated community, a mere five-minute drive from the town and beach. This opulent community features a club house, spa, gym, lush Mediterranean gardens, and breathtaking panoramic sea views. Situated as a corner property, the villa offers maximum tranquility at the lower part of the residence. Spanning two levels with an additional mezzanine floor, the entrance is adorned with a welcoming porch. The main entrance, positioned on the upper floor, serves as the focal level of the house. Upon entering, a grand openplan living space unfolds, characterized by high ceilings and expansive windows that usher in abundant natural light. This space includes a fully equipped kitchen with Siemens appliances, a spacious salon, a dining room, and a convenient guest toilet. The living areas seamlessly extend to expansive terraces covered by a pergola, leading to the verdant gardens and a delightful swimming pool. On one side of the villa, the master bedroom, complete with an ensuite bathroom, offers a tranquil retreat. On the opposite side of the foyer, a broad staircase ascends to the mezzanine floor, revealing two additional bedrooms sharing a communal bathroom. The bathrooms feature fittings by Villeroy & Boch and taps by Grohe. This captivating project is scheduled for completion in 2024, promising an exciting blend of luxury and modern living.