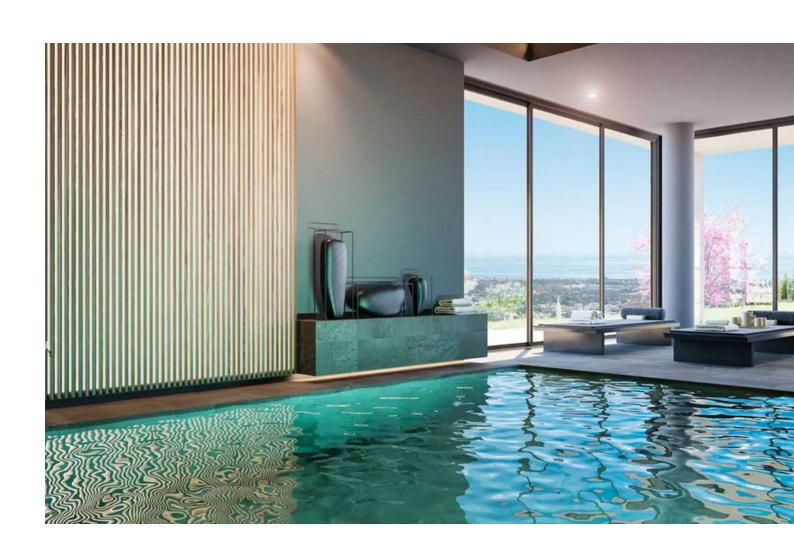

## Sales - House - Benahavís 2.300.000€

www.mibgroup.es +34 662 58 96 58 info@mibgroup.es

Ref.-ID: MIBGR4594813 Benahavís House

3

2.5

207 m2

989 m2

Introducing an exquisite, newly constructed villa nestled within a secure gated community, a mere five-minute drive from the town and beach. This opulent community features a club house, spa, gym, lush Mediterranean gardens, and breathtaking panoramic sea views. Situated as a corner property, the villa offers maximum tranquility at the lower part of the residence. Spanning two levels with an additional mezzanine floor, the entrance is adorned with a welcoming porch. The main entrance, positioned on the upper floor, serves as the focal level of the house. Upon entering, a grand openplan living space unfolds, characterized by high ceilings and expansive windows that usher in abundant natural light. This space includes a fully equipped kitchen with Siemens appliances, a spacious salon, a dining room, and a convenient guest toilet. The living areas seamlessly extend to expansive terraces covered by a pergola, leading to the verdant gardens and a delightful swimming pool. On one side of the villa, the master bedroom, complete with an ensuite bathroom, offers a tranquil retreat. On the opposite side of the foyer, a broad staircase ascends to the mezzanine floor, revealing two additional bedrooms sharing a communal bathroom. The bathrooms feature fittings by Villeroy & Boch and taps by Grohe. This captivating project is scheduled for completion in 2024, promising an exciting blend of luxury and modern living.