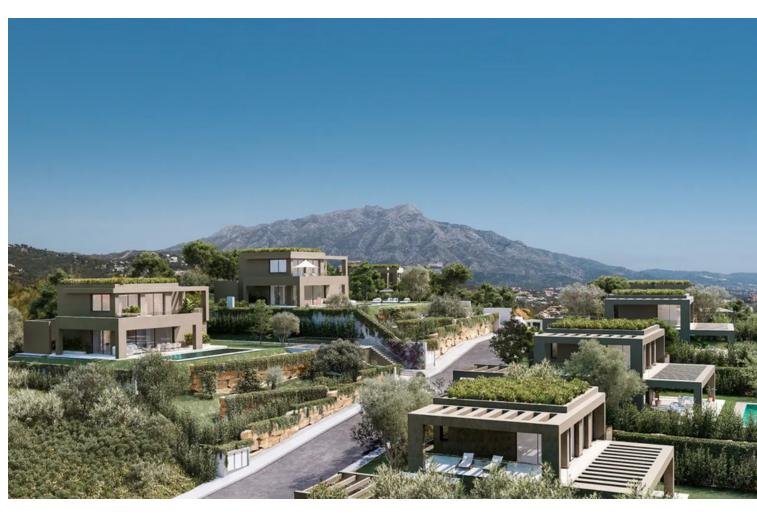

## Sales - House - Benahavís 2.300.000€

www.mibgroup.es +34 662 58 96 58 info@mibgroup.es

Ref.-ID: MIBGR4594813 Benahavís House

3

2.5

207 m2

989 m2

Introducing an exquisite, newly constructed villa nestled within a secure gated community, a mere five-minute drive from the town and beach. This opulent community features a club house, spa, gym, lush Mediterranean gardens, and breathtaking panoramic sea views. Situated as a corner property, the villa offers maximum tranquility at the lower part of the residence. Spanning two levels with an additional mezzanine floor, the entrance is adorned with a welcoming porch. The main entrance, positioned on the upper floor, serves as the focal level of the house. Upon entering, a grand openplan living space unfolds, characterized by high ceilings and expansive windows that usher in abundant natural light. This space includes a fully equipped kitchen with Siemens appliances, a spacious salon, a dining room, and a convenient guest toilet. The living areas seamlessly extend to expansive terraces covered by a pergola, leading to the verdant gardens and a delightful swimming pool. On one side of the villa, the master bedroom, complete with an ensuite bathroom, offers a tranquil retreat. On the opposite side of the foyer, a broad staircase ascends to the mezzanine floor, revealing two additional bedrooms sharing a communal bathroom. The bathrooms feature fittings by Villeroy & Boch and taps by Grohe. This captivating project is scheduled for completion in 2024, promising an exciting blend of luxury and modern living.