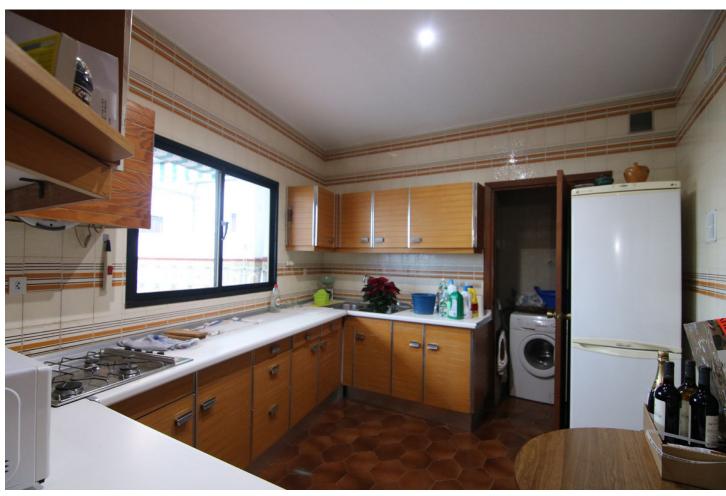

## Sales - Apartment - Coín 258.000€

www.mibgroup.es +34 662 58 96 58 info@mibgroup.es

Ref.-ID: MIBGR4597162 Coín Apartment

IBI: 1,200 EUR / year Rubbish: 96 EUR / year

4

2

194 m2

MIDDLE FLOOR FLAT OF 195 M WITH PRIVATE TERRACE Flat in the centre of Coín, next to the town hall, with public parking nearby, four bedrooms with fitted wardrobes, living room, spacious lounge with fireplace, fully fitted kitchen with utility room, two bathrooms with bathtub, large patio and terrace. This property is a good investment to transform it into three flats with 2 or 3 bedrooms, and rent them in long or short term. Do not hesitate to visit it.

| Setting Village Close To Shops Close To Schools | Orientation ✓ South East                                                                                                  | Condition  Restoration Required | Climate Control Fireplace |
|-------------------------------------------------|---------------------------------------------------------------------------------------------------------------------------|---------------------------------|---------------------------|
| <b>Views</b> ✓ Urban                            | Features Fitted Wardrobes Near Transport Private Terrace Satellite TV WiFi Storage Room Utility Room Barbeque Fiber Optic | Furniture Part Furnished        | Kitchen Fully Fitted      |
| Parking Open Street                             | Utilities  Electricity  Drinkable Water  Telephone                                                                        | <b>Category</b><br>Investment   |                           |