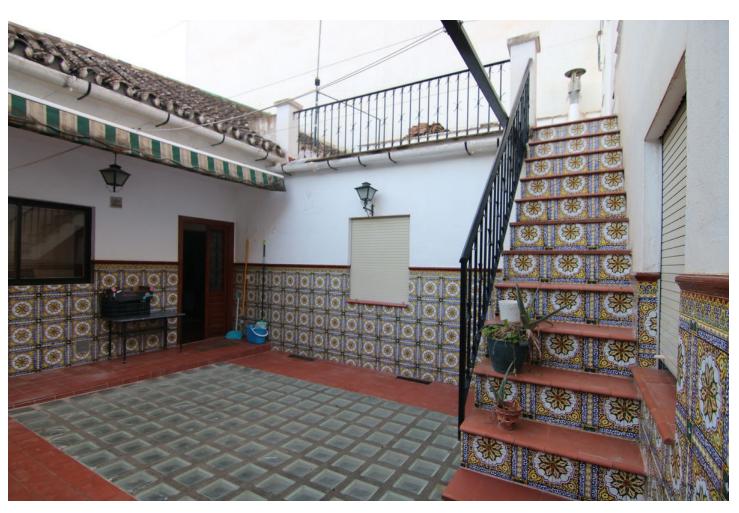

## Sales - Apartment - Coín 258.000€

www.mibgroup.es +34 662 58 96 58 info@mibgroup.es

Ref.-ID: MIBGR4597162 Coín Apartment

IBI: 1,200 EUR / year Rubbish: 96 EUR / year

4

2

194 m2

MIDDLE FLOOR FLAT OF 195 M WITH PRIVATE TERRACE Flat in the centre of Coín, next to the town hall, with public parking nearby, four bedrooms with fitted wardrobes, living room, spacious lounge with fireplace, fully fitted kitchen with utility room, two bathrooms with bathtub, large patio and terrace. This property is a good investment to transform it into three flats with 2 or 3 bedrooms, and rent them in long or short term. Do not hesitate to visit it.

| Setting Village Close To Shops Close To Schools | Orientation ✓ South East                                                                                                  | Condition  Restoration Required | Climate Control Fireplace |
|-------------------------------------------------|---------------------------------------------------------------------------------------------------------------------------|---------------------------------|---------------------------|
| <b>Views</b> ✓ Urban                            | Features Fitted Wardrobes Near Transport Private Terrace Satellite TV WiFi Storage Room Utility Room Barbeque Fiber Optic | Furniture Part Furnished        | Kitchen Fully Fitted      |
| Parking Open Street                             | Utilities  Electricity  Drinkable Water  Telephone                                                                        | <b>Category</b><br>Investment   |                           |