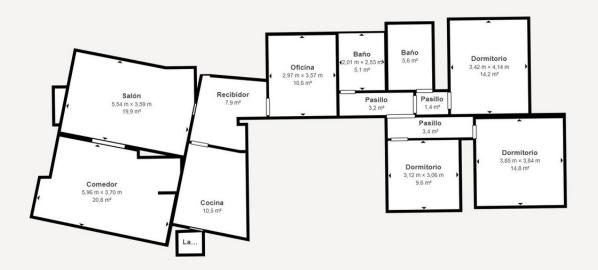

## Sales - Apartment - Coín 258.000€

www.mibgroup.es +34 662 58 96 58 info@mibgroup.es

Ref.-ID: MIBGR4597162 Coín Apartment

IBI: 1,200 EUR / year Rubbish: 96 EUR / year

4

2

194 m2

MIDDLE FLOOR FLAT OF 195 M WITH PRIVATE TERRACE Flat in the centre of Coín, next to the town hall, with public parking nearby, four bedrooms with fitted wardrobes, living room, spacious lounge with fireplace, fully fitted kitchen with utility room, two bathrooms with bathtub, large patio and terrace. This property is a good investment to transform it into three flats with 2 or 3 bedrooms, and rent them in long or short term. Do not hesitate to visit it.

Matterport Property Repor

7 Plaza de la Alameda Indoor Scanned Area - Full Property 128,5 m²  $\mid$  Floor 1 128,5 m²