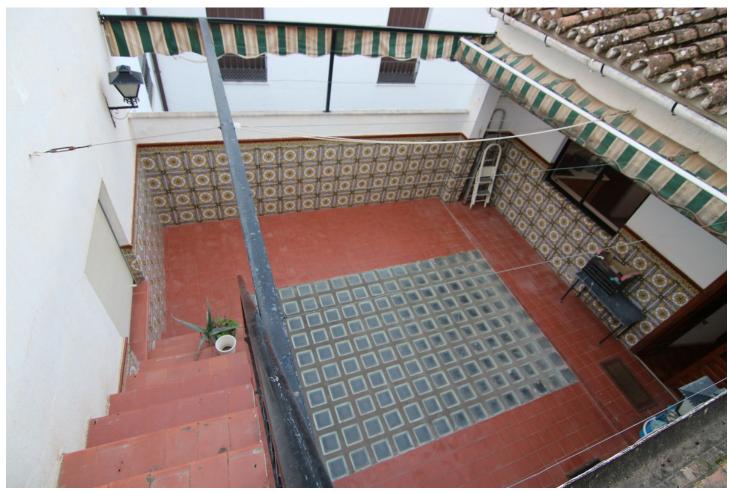

## Sales - Apartment - Coín 258.000€

www.mibgroup.es +34 662 58 96 58 info@mibgroup.es

Ref.-ID: MIBGR4597162 Coín Apartment

IBI: 1,200 EUR / year Rubbish: 96 EUR / year

4

2

194 m2

MIDDLE FLOOR FLAT OF 195 M WITH PRIVATE TERRACE Flat in the centre of Coín, next to the town hall, with public parking nearby, four bedrooms with fitted wardrobes, living room, spacious lounge with fireplace, fully fitted kitchen with utility room, two bathrooms with bathtub, large patio and terrace. This property is a good investment to transform it into three flats with 2 or 3 bedrooms, and rent them in long or short term. Do not hesitate to visit it.