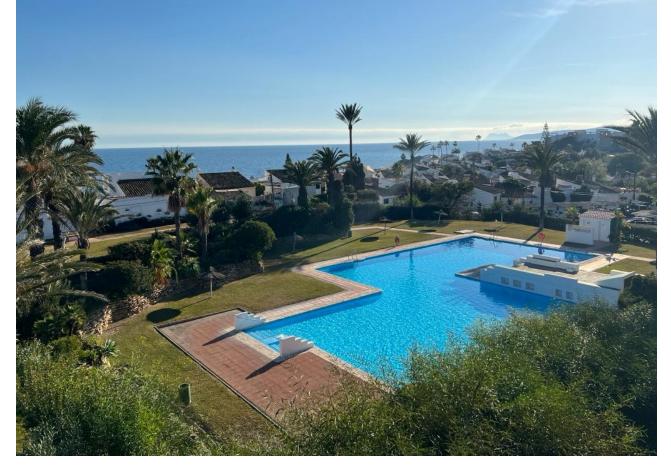

## Sales - House - Estepona 1.295.000€

www.mibgroup.es +34 662 58 96 58 info@mibgroup.es

Ref.-ID: MIBGR4597393 Estepona House

5

4

260 m2

450 m2

Detached 5-bedroom villa in a front-line beach development in Bahia Dorada, Estepona. The villa also has a separate apartment next to it, perfect as investment or if family is on a visit. Urbanization with 6 swimming pools, tennis court. All services nearby. Independent beach. Terrace with views from Gibraltar to Malaga. Large garden areas. Upper floor with panoramic views.

| Setting  Beachfront  Beachside  Close To Port  Close To Shops  Close To Sea  Close To Town  Close To Schools | Orientation South                                             | Condition Good                                                                                             | <b>Pool √</b> Communal     |
|--------------------------------------------------------------------------------------------------------------|---------------------------------------------------------------|------------------------------------------------------------------------------------------------------------|----------------------------|
| Climate Control Air Conditioning                                                                             | Views Sea Mountain Country Panoramic Garden Pool Urban Street | Features Covered Terrace Near Transport Private Terrace Solarium Tennis Court Guest Apartment Storage Room | Furniture  Fully Furnished |
| Kitchen  Fully Fitted  Partially Fitted                                                                      | <b>Garden</b> Private                                         | Parking Private                                                                                            | <b>Category</b> Beachfront |