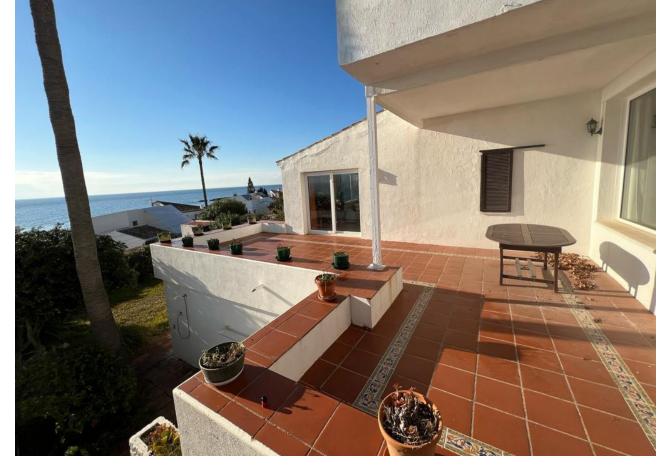

## Sales - House - Estepona 1.295.000€

www.mibgroup.es +34 662 58 96 58 info@mibgroup.es

Ref.-ID: MIBGR4597393 Estepona House

5

4

260 m2

450 m2

Detached 5-bedroom villa in a front-line beach development in Bahia Dorada, Estepona. The villa also has a separate apartment next to it, perfect as investment or if family is on a visit. Urbanization with 6 swimming pools, tennis court. All services nearby. Independent beach. Terrace with views from Gibraltar to Malaga. Large garden areas. Upper floor with panoramic views.

| Setting  Beachfront  Beachside  Close To Port  Close To Shops  Close To Sea  Close To Town  Close To Schools | Orientation South                                             | Condition Good                                                                                             | <b>Pool √</b> Communal     |
|--------------------------------------------------------------------------------------------------------------|---------------------------------------------------------------|------------------------------------------------------------------------------------------------------------|----------------------------|
| Climate Control Air Conditioning                                                                             | Views Sea Mountain Country Panoramic Garden Pool Urban Street | Features Covered Terrace Near Transport Private Terrace Solarium Tennis Court Guest Apartment Storage Room | Furniture  Fully Furnished |
| Kitchen  Fully Fitted  Partially Fitted                                                                      | <b>Garden</b> Private                                         | Parking Private                                                                                            | <b>Category</b> Beachfront |