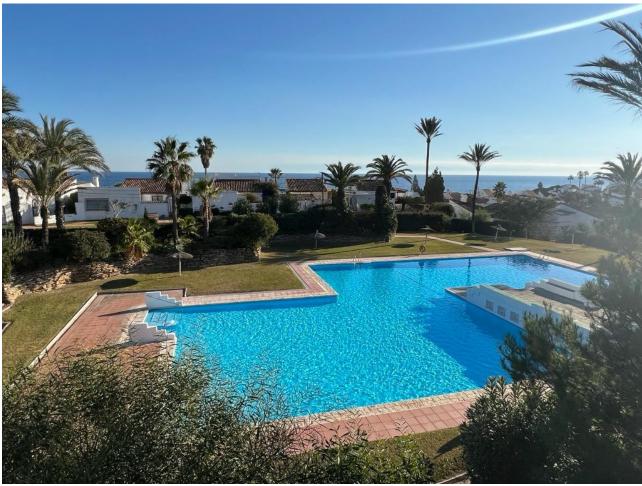

## Sales - House - Estepona 1.295.000€

www.mibgroup.es +34 662 58 96 58 info@mibgroup.es

Ref.-ID: MIBGR4597393 Estepona House

5

4

260 m2

450 m2

Detached 5-bedroom villa in a front-line beach development in Bahia Dorada, Estepona. The villa also has a separate apartment next to it, perfect as investment or if family is on a visit. Urbanization with 6 swimming pools, tennis court. All services nearby. Independent beach. Terrace with views from Gibraltar to Malaga. Large garden areas. Upper floor with panoramic views.

| Setting  Beachfront  Beachside  Close To Port  Close To Shops  Close To Sea  Close To Town  Close To Schools | Orientation South                                             | Condition Good                                                                                             | <b>Pool √</b> Communal     |
|--------------------------------------------------------------------------------------------------------------|---------------------------------------------------------------|------------------------------------------------------------------------------------------------------------|----------------------------|
| Climate Control Air Conditioning                                                                             | Views Sea Mountain Country Panoramic Garden Pool Urban Street | Features Covered Terrace Near Transport Private Terrace Solarium Tennis Court Guest Apartment Storage Room | Furniture  Fully Furnished |
| Kitchen  Fully Fitted  Partially Fitted                                                                      | <b>Garden</b> Private                                         | Parking Private                                                                                            | <b>Category</b> Beachfront |