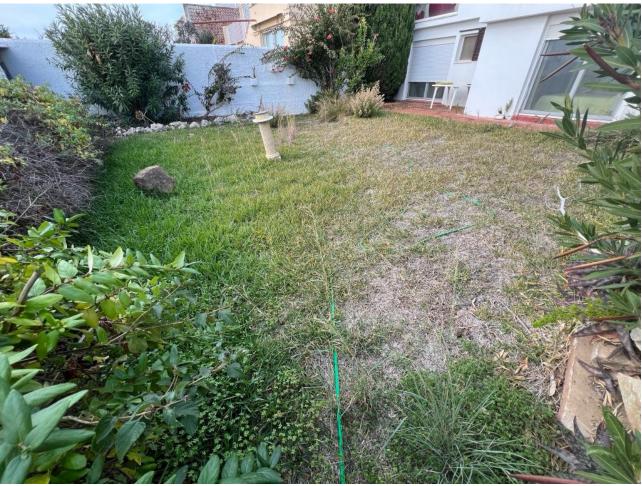

## Sales - House - Estepona 1.295.000€

www.mibgroup.es +34 662 58 96 58 info@mibgroup.es

Ref.-ID: MIBGR4597393 Estepona House

5

4

260 m2

450 m2

Detached 5-bedroom villa in a front-line beach development in Bahia Dorada, Estepona. The villa also has a separate apartment next to it, perfect as investment or if family is on a visit. Urbanization with 6 swimming pools, tennis court. All services nearby. Independent beach. Terrace with views from Gibraltar to Malaga. Large garden areas. Upper floor with panoramic views.

| Setting  Beachfront  Beachside  Close To Port  Close To Shops  Close To Sea  Close To Town  Close To Schools | Orientation South                                             | Condition Good                                                                                             | <b>Pool √</b> Communal     |
|--------------------------------------------------------------------------------------------------------------|---------------------------------------------------------------|------------------------------------------------------------------------------------------------------------|----------------------------|
| Climate Control Air Conditioning                                                                             | Views Sea Mountain Country Panoramic Garden Pool Urban Street | Features Covered Terrace Near Transport Private Terrace Solarium Tennis Court Guest Apartment Storage Room | Furniture  Fully Furnished |
| Kitchen  Fully Fitted  Partially Fitted                                                                      | <b>Garden</b> Private                                         | Parking Private                                                                                            | <b>Category</b> Beachfront |