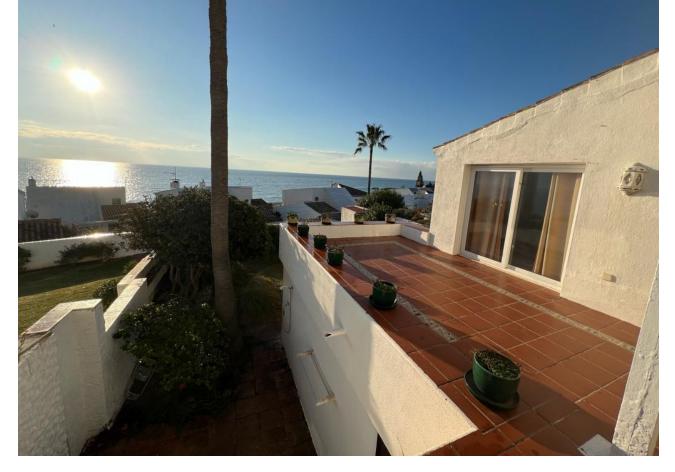

## Sales - House - Estepona 1.295.000€

www.mibgroup.es +34 662 58 96 58 info@mibgroup.es

Ref.-ID: MIBGR4597393 Estepona House

5

4

260 m2

450 m2

Detached 5-bedroom villa in a front-line beach development in Bahia Dorada, Estepona. The villa also has a separate apartment next to it, perfect as investment or if family is on a visit. Urbanization with 6 swimming pools, tennis court. All services nearby. Independent beach. Terrace with views from Gibraltar to Malaga. Large garden areas. Upper floor with panoramic views.

| Setting  Beachfront  Beachside  Close To Port  Close To Shops  Close To Sea  Close To Town  Close To Schools | Orientation South                                             | Condition Good                                                                                             | <b>Pool √</b> Communal     |
|--------------------------------------------------------------------------------------------------------------|---------------------------------------------------------------|------------------------------------------------------------------------------------------------------------|----------------------------|
| Climate Control Air Conditioning                                                                             | Views Sea Mountain Country Panoramic Garden Pool Urban Street | Features Covered Terrace Near Transport Private Terrace Solarium Tennis Court Guest Apartment Storage Room | Furniture  Fully Furnished |
| Kitchen  Fully Fitted  Partially Fitted                                                                      | <b>Garden</b> Private                                         | Parking Private                                                                                            | <b>Category</b> Beachfront |