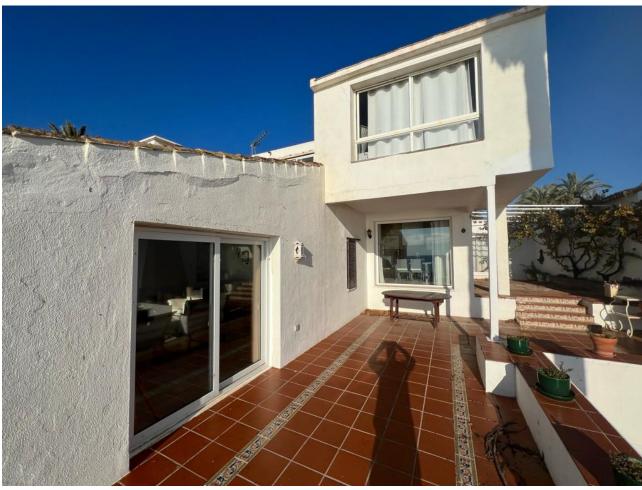

## Sales - House - Estepona 1.295.000€

www.mibgroup.es +34 662 58 96 58 info@mibgroup.es

Ref.-ID: MIBGR4597393 Estepona House

5

4

260 m2

450 m2

Detached 5-bedroom villa in a front-line beach development in Bahia Dorada, Estepona. The villa also has a separate apartment next to it, perfect as investment or if family is on a visit. Urbanization with 6 swimming pools, tennis court. All services nearby. Independent beach. Terrace with views from Gibraltar to Malaga. Large garden areas. Upper floor with panoramic views.

| Setting  Beachfront  Beachside  Close To Port  Close To Shops  Close To Sea  Close To Town  Close To Schools | Orientation South                                             | Condition Good                                                                                             | <b>Pool √</b> Communal     |
|--------------------------------------------------------------------------------------------------------------|---------------------------------------------------------------|------------------------------------------------------------------------------------------------------------|----------------------------|
| Climate Control Air Conditioning                                                                             | Views Sea Mountain Country Panoramic Garden Pool Urban Street | Features Covered Terrace Near Transport Private Terrace Solarium Tennis Court Guest Apartment Storage Room | Furniture  Fully Furnished |
| Kitchen  Fully Fitted  Partially Fitted                                                                      | <b>Garden</b> Private                                         | Parking Private                                                                                            | <b>Category</b> Beachfront |