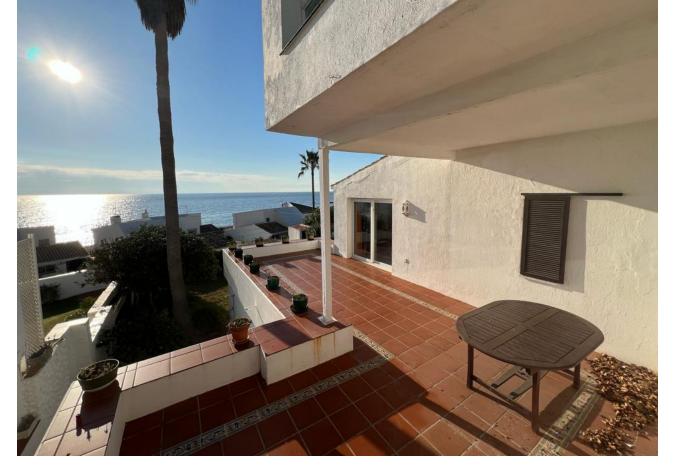

## Sales - House - Estepona 1.295.000€

www.mibgroup.es +34 662 58 96 58 info@mibgroup.es

Ref.-ID: MIBGR4597393 Estepona House

5

4

260 m2

450 m2

Detached 5-bedroom villa in a front-line beach development in Bahia Dorada, Estepona. The villa also has a separate apartment next to it, perfect as investment or if family is on a visit. Urbanization with 6 swimming pools, tennis court. All services nearby. Independent beach. Terrace with views from Gibraltar to Malaga. Large garden areas. Upper floor with panoramic views.

| Setting  Beachfront  Beachside  Close To Port  Close To Shops  Close To Sea  Close To Town  Close To Schools | Orientation South                                             | Condition Good                                                                                             | <b>Pool √</b> Communal     |
|--------------------------------------------------------------------------------------------------------------|---------------------------------------------------------------|------------------------------------------------------------------------------------------------------------|----------------------------|
| Climate Control Air Conditioning                                                                             | Views Sea Mountain Country Panoramic Garden Pool Urban Street | Features Covered Terrace Near Transport Private Terrace Solarium Tennis Court Guest Apartment Storage Room | Furniture  Fully Furnished |
| Kitchen  Fully Fitted  Partially Fitted                                                                      | <b>Garden</b> Private                                         | Parking Private                                                                                            | <b>Category</b> Beachfront |