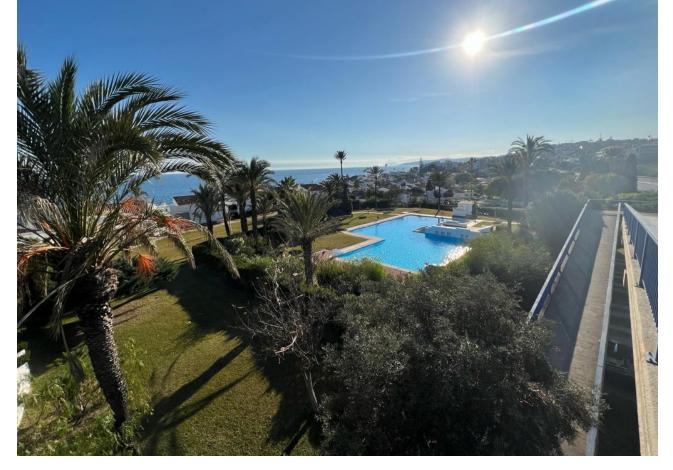

## Sales - House - Estepona 1.295.000€

www.mibgroup.es +34 662 58 96 58 info@mibgroup.es

Ref.-ID: MIBGR4597393 Estepona House

5

4

260 m2

450 m2

Detached 5-bedroom villa in a front-line beach development in Bahia Dorada, Estepona. The villa also has a separate apartment next to it, perfect as investment or if family is on a visit. Urbanization with 6 swimming pools, tennis court. All services nearby. Independent beach. Terrace with views from Gibraltar to Malaga. Large garden areas. Upper floor with panoramic views.

| Setting  Beachfront  Beachside  Close To Port  Close To Shops  Close To Sea  Close To Town  Close To Schools | Orientation South                                             | Condition Good                                                                                             | <b>Pool √</b> Communal     |
|--------------------------------------------------------------------------------------------------------------|---------------------------------------------------------------|------------------------------------------------------------------------------------------------------------|----------------------------|
| Climate Control Air Conditioning                                                                             | Views Sea Mountain Country Panoramic Garden Pool Urban Street | Features Covered Terrace Near Transport Private Terrace Solarium Tennis Court Guest Apartment Storage Room | Furniture  Fully Furnished |
| Kitchen  Fully Fitted  Partially Fitted                                                                      | <b>Garden</b> Private                                         | Parking Private                                                                                            | <b>Category</b> Beachfront |