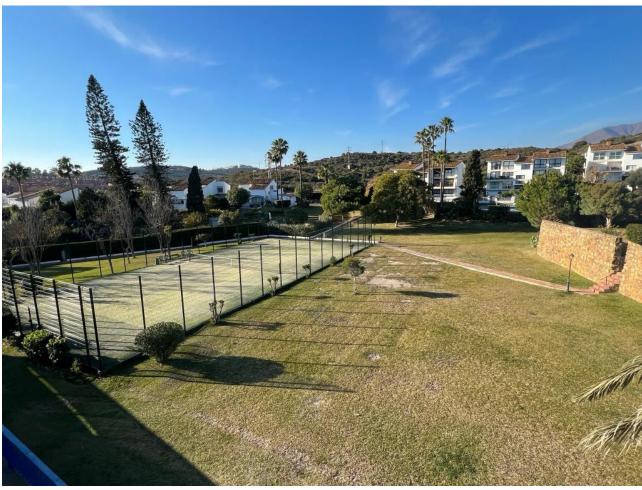

## Sales - House - Estepona 1.295.000€

www.mibgroup.es +34 662 58 96 58 info@mibgroup.es

Ref.-ID: MIBGR4597393 Estepona House

5

4

260 m2

450 m2

Detached 5-bedroom villa in a front-line beach development in Bahia Dorada, Estepona. The villa also has a separate apartment next to it, perfect as investment or if family is on a visit. Urbanization with 6 swimming pools, tennis court. All services nearby. Independent beach. Terrace with views from Gibraltar to Malaga. Large garden areas. Upper floor with panoramic views.

| Setting  Beachfront  Beachside  Close To Port  Close To Shops  Close To Sea  Close To Town  Close To Schools | Orientation South                                             | Condition Good                                                                                             | <b>Pool √</b> Communal     |
|--------------------------------------------------------------------------------------------------------------|---------------------------------------------------------------|------------------------------------------------------------------------------------------------------------|----------------------------|
| Climate Control Air Conditioning                                                                             | Views Sea Mountain Country Panoramic Garden Pool Urban Street | Features Covered Terrace Near Transport Private Terrace Solarium Tennis Court Guest Apartment Storage Room | Furniture  Fully Furnished |
| Kitchen  Fully Fitted  Partially Fitted                                                                      | <b>Garden</b> Private                                         | Parking Private                                                                                            | <b>Category</b> Beachfront |