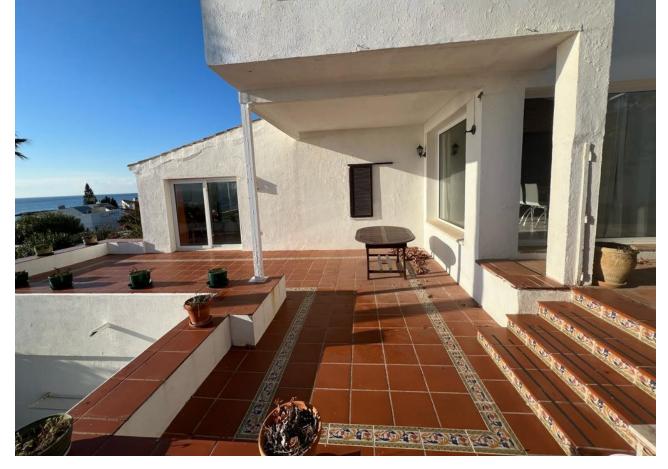

## Sales - House - Estepona 1.295.000€

www.mibgroup.es +34 662 58 96 58 info@mibgroup.es

Ref.-ID: MIBGR4597393 Estepona House

5

4

260 m2

450 m2

Detached 5-bedroom villa in a front-line beach development in Bahia Dorada, Estepona. The villa also has a separate apartment next to it, perfect as investment or if family is on a visit. Urbanization with 6 swimming pools, tennis court. All services nearby. Independent beach. Terrace with views from Gibraltar to Malaga. Large garden areas. Upper floor with panoramic views.

| Setting  Beachfront  Beachside  Close To Port  Close To Shops  Close To Sea  Close To Town  Close To Schools | Orientation South                                             | Condition Good                                                                                             | <b>Pool √</b> Communal     |
|--------------------------------------------------------------------------------------------------------------|---------------------------------------------------------------|------------------------------------------------------------------------------------------------------------|----------------------------|
| Climate Control Air Conditioning                                                                             | Views Sea Mountain Country Panoramic Garden Pool Urban Street | Features Covered Terrace Near Transport Private Terrace Solarium Tennis Court Guest Apartment Storage Room | Furniture  Fully Furnished |
| Kitchen  Fully Fitted  Partially Fitted                                                                      | <b>Garden</b> Private                                         | Parking Private                                                                                            | <b>Category</b> Beachfront |