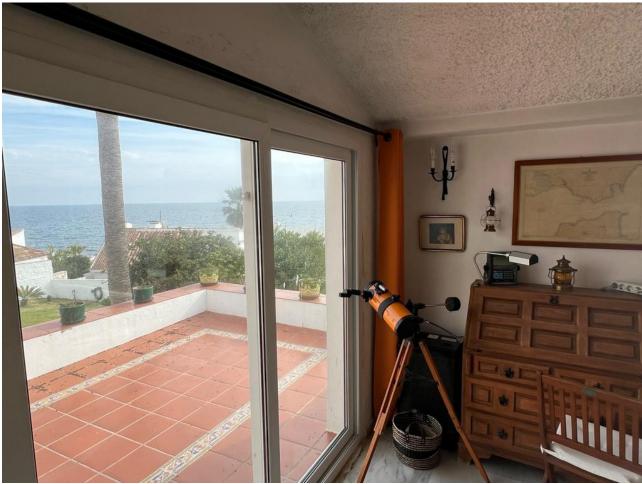

## Sales - House - Estepona 1.295.000€

www.mibgroup.es +34 662 58 96 58 info@mibgroup.es

Ref.-ID: MIBGR4597393 Estepona House

5

4

260 m2

450 m2

Detached 5-bedroom villa in a front-line beach development in Bahia Dorada, Estepona. The villa also has a separate apartment next to it, perfect as investment or if family is on a visit. Urbanization with 6 swimming pools, tennis court. All services nearby. Independent beach. Terrace with views from Gibraltar to Malaga. Large garden areas. Upper floor with panoramic views.

| Setting  Beachfront  Beachside  Close To Port  Close To Shops  Close To Sea  Close To Town  Close To Schools | Orientation South                                             | Condition Good                                                                                             | <b>Pool √</b> Communal     |
|--------------------------------------------------------------------------------------------------------------|---------------------------------------------------------------|------------------------------------------------------------------------------------------------------------|----------------------------|
| Climate Control Air Conditioning                                                                             | Views Sea Mountain Country Panoramic Garden Pool Urban Street | Features Covered Terrace Near Transport Private Terrace Solarium Tennis Court Guest Apartment Storage Room | Furniture  Fully Furnished |
| Kitchen  Fully Fitted  Partially Fitted                                                                      | <b>Garden</b> Private                                         | Parking Private                                                                                            | <b>Category</b> Beachfront |