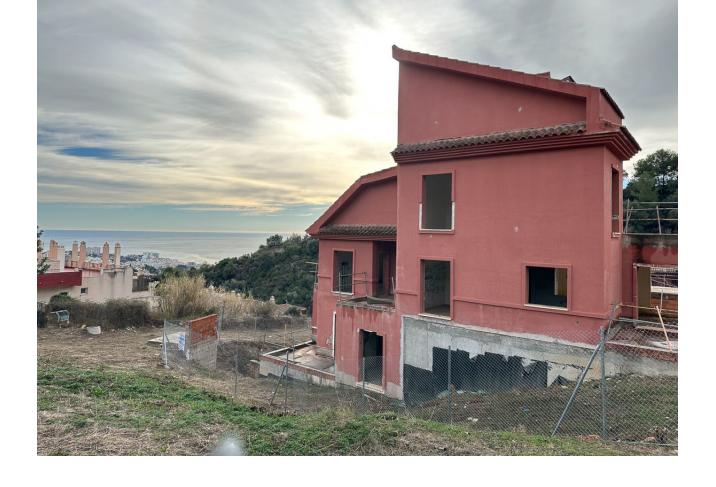

## Sales - Plot - Benalmadena 485.000€

www.mibgroup.es +34 662 58 96 58 info@mibgroup.es

Ref.-ID: MIBGR4599661 Benalmadena Plot

337 m2

600 m2

PLOT WITH VILLA UNDER CONSTRUCTION FOR SALE AT APPROXIMATELY 50% WITH BUILDING LICENSE, BASIC AND EXECUTION PROJECT, WITH FEES AND INCOME PAID. IT IS LOCATED ON A PLOT OF 600 SQUARE METERS WITH SEA VIEWS. IT CONSISTS OF A BASEMENT FLOOR, WITH A BUILT SURFACE OF 134 SQUARE METERS. IT HAS 2 GARAGE SPACES ON THE SURFACE AS WELL AS A SWIMMING POOL. THE GROUND AND FIRST FLOOR, INTENDED FOR HOUSING, WITH A BUILT SURFACE OF 203 SQUARE METERS, DISTRIBUTED IN DIFFERENT DEPENDENCIES. THE BUILDING OCCUPIES ON ITS PLOT: 143 SQUARE METERS, WITH THE REST USED FOR ACCESS, RELIEF AND GARDEN AREAS \*\*SALES PRICE PLUS 21% OF IVA AS ITS A PLOT