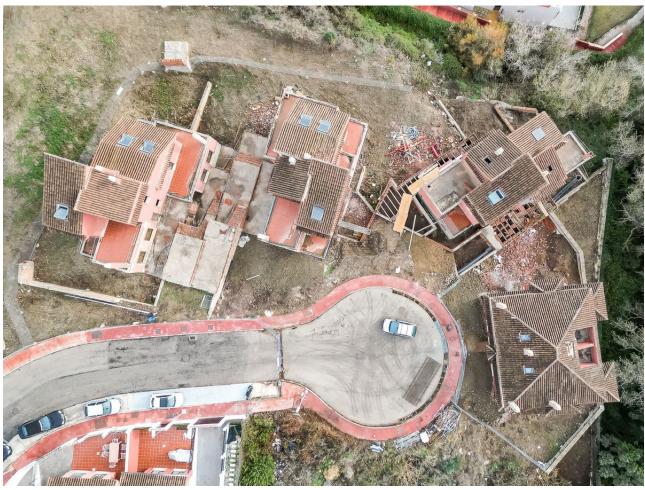

## Sales - Plot - Benalmadena 485.000€

www.mibgroup.es +34 662 58 96 58 info@mibgroup.es

Ref.-ID: MIBGR4599661 Benalmadena Plot

337 m2

600 m2

PLOT WITH VILLA UNDER CONSTRUCTION FOR SALE AT APPROXIMATELY 50% WITH BUILDING LICENSE, BASIC AND EXECUTION PROJECT, WITH FEES AND INCOME PAID. IT IS LOCATED ON A PLOT OF 600 SQUARE METERS WITH SEA VIEWS. IT CONSISTS OF A BASEMENT FLOOR, WITH A BUILT SURFACE OF 134 SQUARE METERS. IT HAS 2 GARAGE SPACES ON THE SURFACE AS WELL AS A SWIMMING POOL. THE GROUND AND FIRST FLOOR, INTENDED FOR HOUSING, WITH A BUILT SURFACE OF 203 SQUARE METERS, DISTRIBUTED IN DIFFERENT DEPENDENCIES. THE BUILDING OCCUPIES ON ITS PLOT: 143 SQUARE METERS, WITH THE REST USED FOR ACCESS, RELIEF AND GARDEN AREAS \*\*SALES PRICE PLUS 21% OF IVA AS ITS A PLOT