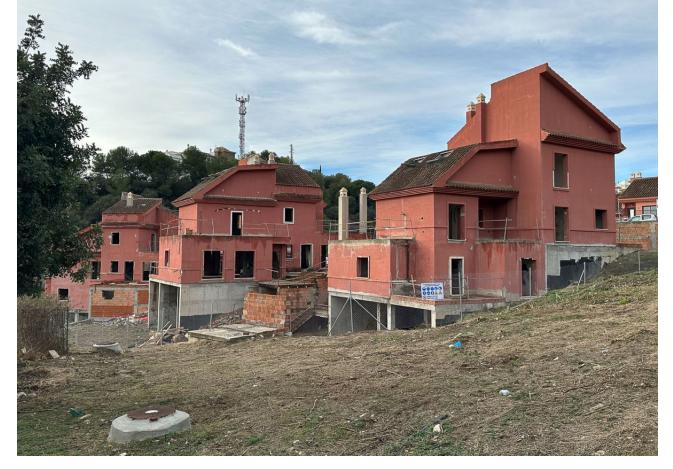

## Sales - Plot - Benalmadena 485.000€

www.mibgroup.es +34 662 58 96 58 info@mibgroup.es

Ref.-ID: MIBGR4599661 Benalmadena Plot

337 m2

600 m2

PLOT WITH VILLA UNDER CONSTRUCTION FOR SALE AT APPROXIMATELY 50% WITH BUILDING LICENSE, BASIC AND EXECUTION PROJECT, WITH FEES AND INCOME PAID. IT IS LOCATED ON A PLOT OF 600 SQUARE METERS WITH SEA VIEWS. IT CONSISTS OF A BASEMENT FLOOR, WITH A BUILT SURFACE OF 134 SQUARE METERS. IT HAS 2 GARAGE SPACES ON THE SURFACE AS WELL AS A SWIMMING POOL. THE GROUND AND FIRST FLOOR, INTENDED FOR HOUSING, WITH A BUILT SURFACE OF 203 SQUARE METERS, DISTRIBUTED IN DIFFERENT DEPENDENCIES. THE BUILDING OCCUPIES ON ITS PLOT: 143 SQUARE METERS, WITH THE REST USED FOR ACCESS, RELIEF AND GARDEN AREAS \*\*SALES PRICE PLUS 21% OF IVA AS ITS A PLOT