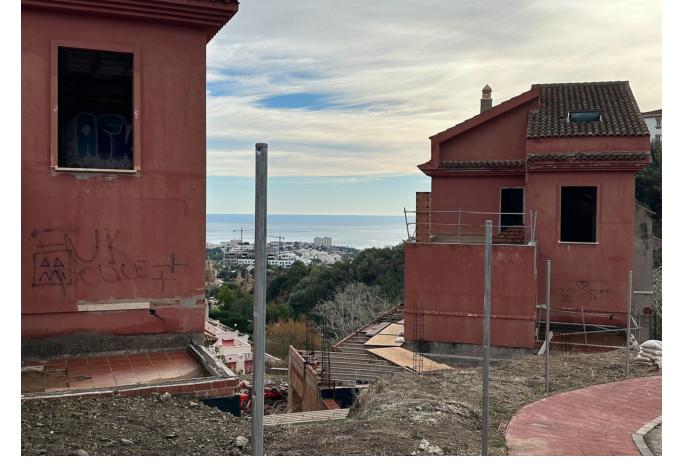

## Sales - Plot - Benalmadena 485.000€

www.mibgroup.es +34 662 58 96 58 info@mibgroup.es

Ref.-ID: MIBGR4599661 Benalmadena Plot

337 m2

600 m2

PLOT WITH VILLA UNDER CONSTRUCTION FOR SALE AT APPROXIMATELY 50% WITH BUILDING LICENSE, BASIC AND EXECUTION PROJECT, WITH FEES AND INCOME PAID. IT IS LOCATED ON A PLOT OF 600 SQUARE METERS WITH SEA VIEWS. IT CONSISTS OF A BASEMENT FLOOR, WITH A BUILT SURFACE OF 134 SQUARE METERS. IT HAS 2 GARAGE SPACES ON THE SURFACE AS WELL AS A SWIMMING POOL. THE GROUND AND FIRST FLOOR, INTENDED FOR HOUSING, WITH A BUILT SURFACE OF 203 SQUARE METERS, DISTRIBUTED IN DIFFERENT DEPENDENCIES. THE BUILDING OCCUPIES ON ITS PLOT: 143 SQUARE METERS, WITH THE REST USED FOR ACCESS, RELIEF AND GARDEN AREAS \*\*SALES PRICE PLUS 21% OF IVA AS ITS A PLOT