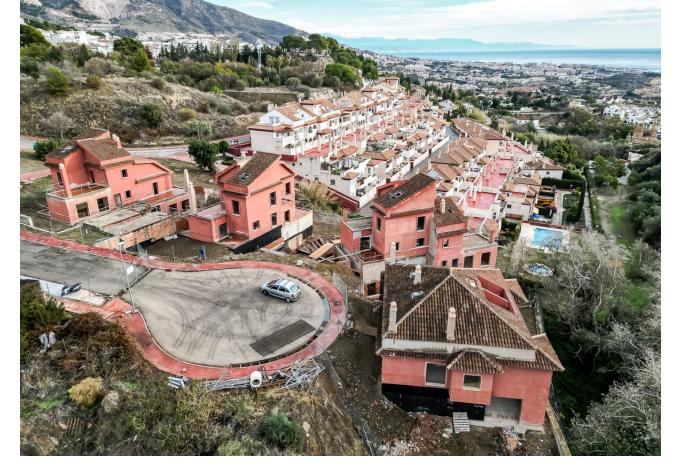

## Sales - Plot - Benalmadena 485.000€

www.mibgroup.es +34 662 58 96 58 info@mibgroup.es

Ref.-ID: MIBGR4599661 Benalmadena Plot

337 m2

600 m2

PLOT WITH VILLA UNDER CONSTRUCTION FOR SALE AT APPROXIMATELY 50% WITH BUILDING LICENSE, BASIC AND EXECUTION PROJECT, WITH FEES AND INCOME PAID. IT IS LOCATED ON A PLOT OF 600 SQUARE METERS WITH SEA VIEWS. IT CONSISTS OF A BASEMENT FLOOR, WITH A BUILT SURFACE OF 134 SQUARE METERS. IT HAS 2 GARAGE SPACES ON THE SURFACE AS WELL AS A SWIMMING POOL. THE GROUND AND FIRST FLOOR, INTENDED FOR HOUSING, WITH A BUILT SURFACE OF 203 SQUARE METERS, DISTRIBUTED IN DIFFERENT DEPENDENCIES. THE BUILDING OCCUPIES ON ITS PLOT: 143 SQUARE METERS, WITH THE REST USED FOR ACCESS, RELIEF AND GARDEN AREAS \*\*SALES PRICE PLUS 21% OF IVA AS ITS A PLOT