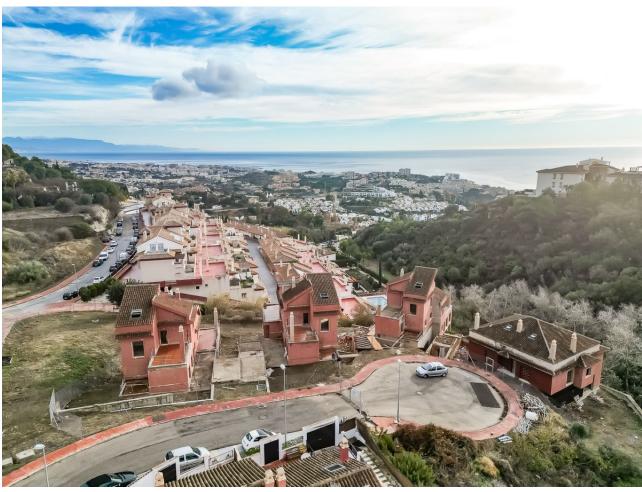

## Sales - Plot - Benalmadena 485.000€

www.mibgroup.es +34 662 58 96 58 info@mibgroup.es

Ref.-ID: MIBGR4599661 Benalmadena Plot

337 m2

600 m2

PLOT WITH VILLA UNDER CONSTRUCTION FOR SALE AT APPROXIMATELY 50% WITH BUILDING LICENSE, BASIC AND EXECUTION PROJECT, WITH FEES AND INCOME PAID. IT IS LOCATED ON A PLOT OF 600 SQUARE METERS WITH SEA VIEWS. IT CONSISTS OF A BASEMENT FLOOR, WITH A BUILT SURFACE OF 134 SQUARE METERS. IT HAS 2 GARAGE SPACES ON THE SURFACE AS WELL AS A SWIMMING POOL. THE GROUND AND FIRST FLOOR, INTENDED FOR HOUSING, WITH A BUILT SURFACE OF 203 SQUARE METERS, DISTRIBUTED IN DIFFERENT DEPENDENCIES. THE BUILDING OCCUPIES ON ITS PLOT: 143 SQUARE METERS, WITH THE REST USED FOR ACCESS, RELIEF AND GARDEN AREAS \*\*SALES PRICE PLUS 21% OF IVA AS ITS A PLOT