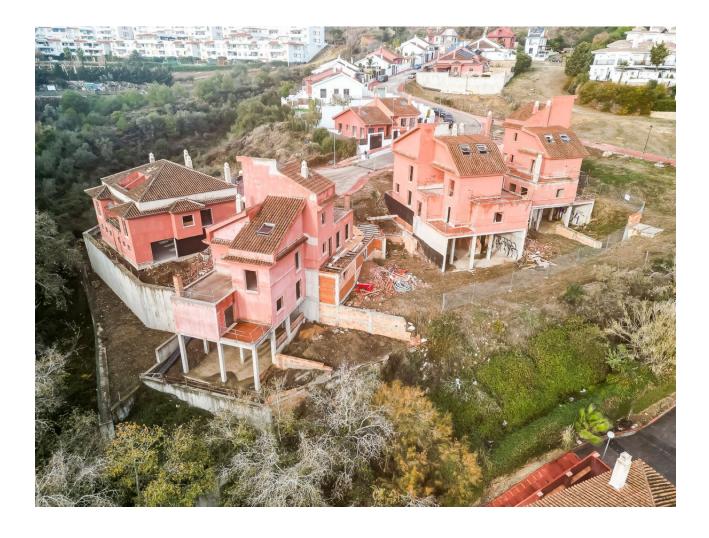

## Sales - Plot - Benalmadena 485.000€

www.mibgroup.es +34 662 58 96 58 info@mibgroup.es

Ref.-ID: MIBGR4599661 Benalmadena Plot

337 m2

600 m2

PLOT WITH VILLA UNDER CONSTRUCTION FOR SALE AT APPROXIMATELY 50% WITH BUILDING LICENSE, BASIC AND EXECUTION PROJECT, WITH FEES AND INCOME PAID. IT IS LOCATED ON A PLOT OF 600 SQUARE METERS WITH SEA VIEWS. IT CONSISTS OF A BASEMENT FLOOR, WITH A BUILT SURFACE OF 134 SQUARE METERS. IT HAS 2 GARAGE SPACES ON THE SURFACE AS WELL AS A SWIMMING POOL. THE GROUND AND FIRST FLOOR, INTENDED FOR HOUSING, WITH A BUILT SURFACE OF 203 SQUARE METERS, DISTRIBUTED IN DIFFERENT DEPENDENCIES. THE BUILDING OCCUPIES ON ITS PLOT: 143 SQUARE METERS, WITH THE REST USED FOR ACCESS, RELIEF AND GARDEN AREAS \*\*SALES PRICE PLUS 21% OF IVA AS ITS A PLOT