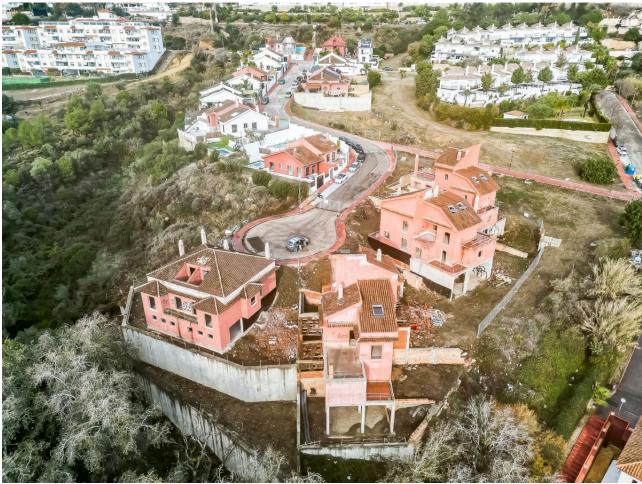

## Sales - Plot - Benalmadena 485.000€

www.mibgroup.es +34 662 58 96 58 info@mibgroup.es

Ref.-ID: MIBGR4599661 Benalmadena Plot

337 m2

600 m2

PLOT WITH VILLA UNDER CONSTRUCTION FOR SALE AT APPROXIMATELY 50% WITH BUILDING LICENSE, BASIC AND EXECUTION PROJECT, WITH FEES AND INCOME PAID. IT IS LOCATED ON A PLOT OF 600 SQUARE METERS WITH SEA VIEWS. IT CONSISTS OF A BASEMENT FLOOR, WITH A BUILT SURFACE OF 134 SQUARE METERS. IT HAS 2 GARAGE SPACES ON THE SURFACE AS WELL AS A SWIMMING POOL. THE GROUND AND FIRST FLOOR, INTENDED FOR HOUSING, WITH A BUILT SURFACE OF 203 SQUARE METERS, DISTRIBUTED IN DIFFERENT DEPENDENCIES. THE BUILDING OCCUPIES ON ITS PLOT: 143 SQUARE METERS, WITH THE REST USED FOR ACCESS, RELIEF AND GARDEN AREAS \*\*SALES PRICE PLUS 21% OF IVA AS ITS A PLOT