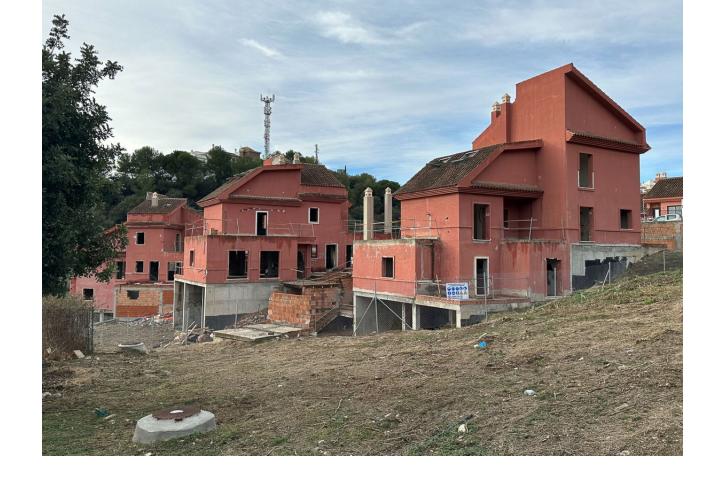

## Sales - Plot - Benalmadena 525.000€

www.mibgroup.es +34 662 58 96 58 info@mibgroup.es

Ref.-ID: MIBGR4599673 Benalmadena Plot

356 m2

662 m2

PLOT WITH VILLA UNDER CONSTRUCTION (APPROXIMATELY 50%) FOR SALE WITH BUILDING LICENSE, BASIC AND EXECUTION PROJECT, WITH FEES AND INCOME PAID. IT IS LOCATED ON A PLOT OF 662 SQUARE METERS WITH SEA VIEWS. IT CONSISTS OF A BASEMENT FLOOR, WITH A BUILT SURFACE OF 145 SQUARE METERS. IT HAS 2 GARAGE SPACES ON THE SURFACE AS WELL AS A SWIMMING POOL. THE GROUND AND FIRST FLOOR, INTENDED FOR HOUSING, WITH A BUILT SURFACE OF 211 SQUARE METERS, DISTRIBUTED IN DIFFERENT DEPENDENCIES. THE BUILDING OCCUPIES ON ITS PLOT: 157 SQUARE METERS, ALLOCATING THE REST TO ACCESS, RELIEF AND GARDEN AREAS \*SALES PRICE PLUS 21% OF IVA AS ITS A PLOT