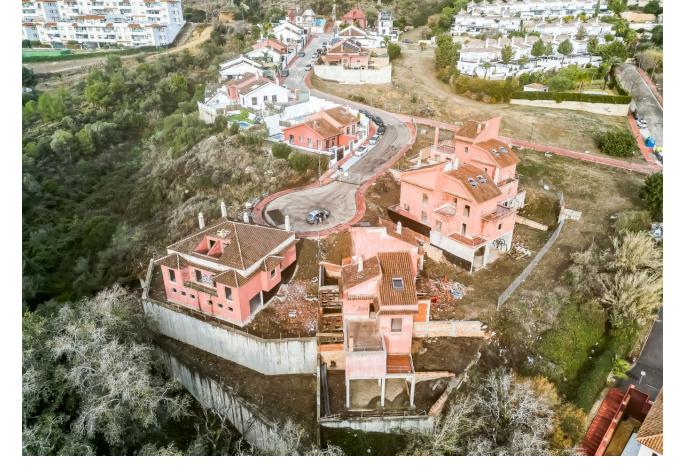

## Sales - Plot - Benalmadena 525.000€

www.mibgroup.es +34 662 58 96 58 info@mibgroup.es

Ref.-ID: MIBGR4599673 Benalmadena Plot

356 m2

662 m2

PLOT WITH VILLA UNDER CONSTRUCTION (APPROXIMATELY 50%) FOR SALE WITH BUILDING LICENSE, BASIC AND EXECUTION PROJECT, WITH FEES AND INCOME PAID. IT IS LOCATED ON A PLOT OF 662 SQUARE METERS WITH SEA VIEWS. IT CONSISTS OF A BASEMENT FLOOR, WITH A BUILT SURFACE OF 145 SQUARE METERS. IT HAS 2 GARAGE SPACES ON THE SURFACE AS WELL AS A SWIMMING POOL. THE GROUND AND FIRST FLOOR, INTENDED FOR HOUSING, WITH A BUILT SURFACE OF 211 SQUARE METERS, DISTRIBUTED IN DIFFERENT DEPENDENCIES. THE BUILDING OCCUPIES ON ITS PLOT: 157 SQUARE METERS, ALLOCATING THE REST TO ACCESS, RELIEF AND GARDEN AREAS \*SALES PRICE PLUS 21% OF IVA AS ITS A PLOT