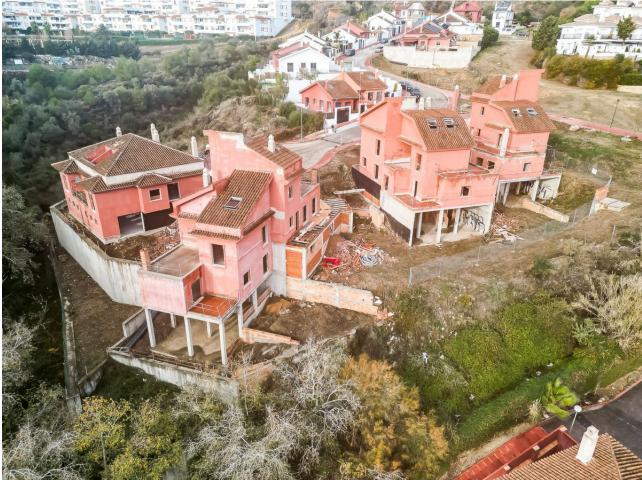

## Sales - Plot - Benalmadena 525.000€

www.mibgroup.es +34 662 58 96 58 info@mibgroup.es

Ref.-ID: MIBGR4599673 Benalmadena Plot

356 m2

662 m2

PLOT WITH VILLA UNDER CONSTRUCTION (APPROXIMATELY 50%) FOR SALE WITH BUILDING LICENSE, BASIC AND EXECUTION PROJECT, WITH FEES AND INCOME PAID. IT IS LOCATED ON A PLOT OF 662 SQUARE METERS WITH SEA VIEWS. IT CONSISTS OF A BASEMENT FLOOR, WITH A BUILT SURFACE OF 145 SQUARE METERS. IT HAS 2 GARAGE SPACES ON THE SURFACE AS WELL AS A SWIMMING POOL. THE GROUND AND FIRST FLOOR, INTENDED FOR HOUSING, WITH A BUILT SURFACE OF 211 SQUARE METERS, DISTRIBUTED IN DIFFERENT DEPENDENCIES. THE BUILDING OCCUPIES ON ITS PLOT: 157 SQUARE METERS, ALLOCATING THE REST TO ACCESS, RELIEF AND GARDEN AREAS \*SALES PRICE PLUS 21% OF IVA AS ITS A PLOT