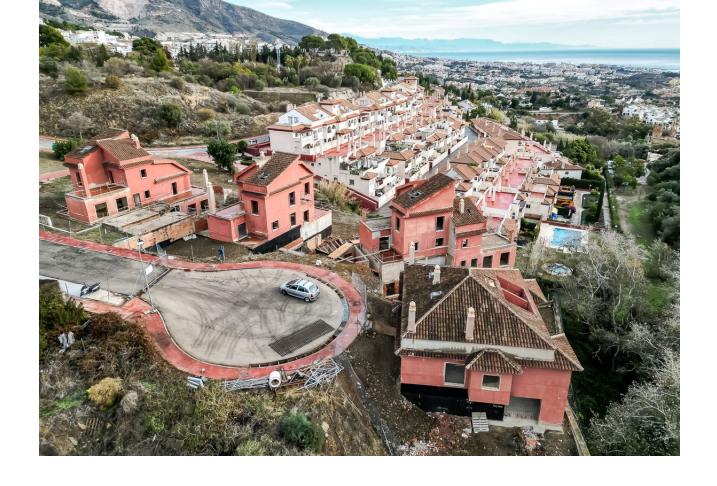

## Sales - Plot - Benalmadena 525.000€

www.mibgroup.es +34 662 58 96 58 info@mibgroup.es

Ref.-ID: MIBGR4599673 Benalmadena Plot

356 m2

662 m2

PLOT WITH VILLA UNDER CONSTRUCTION (APPROXIMATELY 50%) FOR SALE WITH BUILDING LICENSE, BASIC AND EXECUTION PROJECT, WITH FEES AND INCOME PAID. IT IS LOCATED ON A PLOT OF 662 SQUARE METERS WITH SEA VIEWS. IT CONSISTS OF A BASEMENT FLOOR, WITH A BUILT SURFACE OF 145 SQUARE METERS. IT HAS 2 GARAGE SPACES ON THE SURFACE AS WELL AS A SWIMMING POOL. THE GROUND AND FIRST FLOOR, INTENDED FOR HOUSING, WITH A BUILT SURFACE OF 211 SQUARE METERS, DISTRIBUTED IN DIFFERENT DEPENDENCIES. THE BUILDING OCCUPIES ON ITS PLOT: 157 SQUARE METERS, ALLOCATING THE REST TO ACCESS, RELIEF AND GARDEN AREAS \*SALES PRICE PLUS 21% OF IVA AS ITS A PLOT