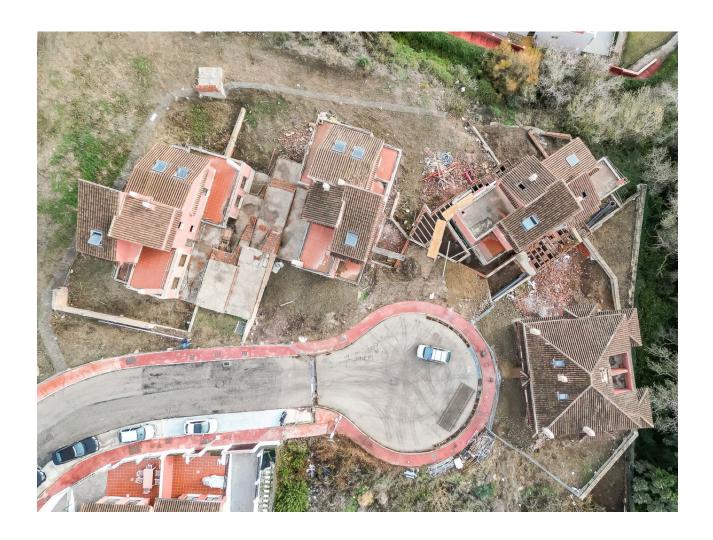

## Sales - Plot - Benalmadena 525.000€

www.mibgroup.es +34 662 58 96 58 info@mibgroup.es

Ref.-ID: MIBGR4599673 Benalmadena Plot

356 m2

662 m2

PLOT WITH VILLA UNDER CONSTRUCTION (APPROXIMATELY 50%) FOR SALE WITH BUILDING LICENSE, BASIC AND EXECUTION PROJECT, WITH FEES AND INCOME PAID. IT IS LOCATED ON A PLOT OF 662 SQUARE METERS WITH SEA VIEWS. IT CONSISTS OF A BASEMENT FLOOR, WITH A BUILT SURFACE OF 145 SQUARE METERS. IT HAS 2 GARAGE SPACES ON THE SURFACE AS WELL AS A SWIMMING POOL. THE GROUND AND FIRST FLOOR, INTENDED FOR HOUSING, WITH A BUILT SURFACE OF 211 SQUARE METERS, DISTRIBUTED IN DIFFERENT DEPENDENCIES. THE BUILDING OCCUPIES ON ITS PLOT: 157 SQUARE METERS, ALLOCATING THE REST TO ACCESS, RELIEF AND GARDEN AREAS \*SALES PRICE PLUS 21% OF IVA AS ITS A PLOT