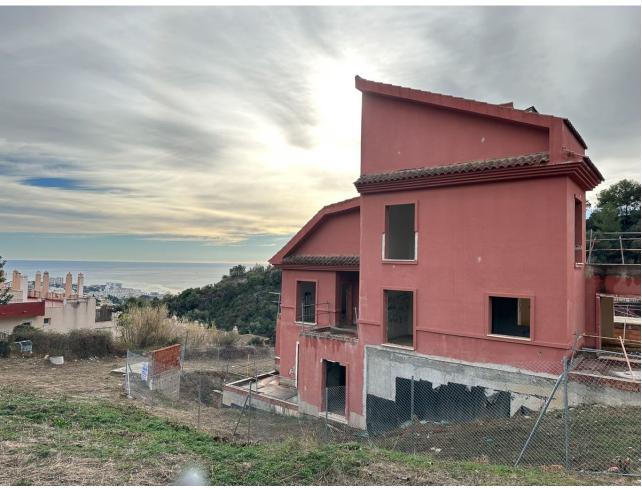

## Sales - Plot - Benalmadena 525.000€

www.mibgroup.es +34 662 58 96 58 info@mibgroup.es

Ref.-ID: MIBGR4599673 Benalmadena Plot

356 m2

662 m2

PLOT WITH VILLA UNDER CONSTRUCTION (APPROXIMATELY 50%) FOR SALE WITH BUILDING LICENSE, BASIC AND EXECUTION PROJECT, WITH FEES AND INCOME PAID. IT IS LOCATED ON A PLOT OF 662 SQUARE METERS WITH SEA VIEWS. IT CONSISTS OF A BASEMENT FLOOR, WITH A BUILT SURFACE OF 145 SQUARE METERS. IT HAS 2 GARAGE SPACES ON THE SURFACE AS WELL AS A SWIMMING POOL. THE GROUND AND FIRST FLOOR, INTENDED FOR HOUSING, WITH A BUILT SURFACE OF 211 SQUARE METERS, DISTRIBUTED IN DIFFERENT DEPENDENCIES. THE BUILDING OCCUPIES ON ITS PLOT: 157 SQUARE METERS, ALLOCATING THE REST TO ACCESS, RELIEF AND GARDEN AREAS \*SALES PRICE PLUS 21% OF IVA AS ITS A PLOT