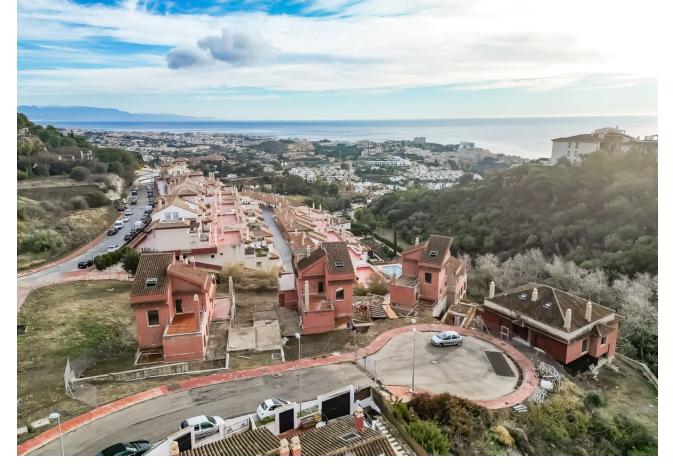

## Sales - Plot - Benalmadena 525.000€

www.mibgroup.es +34 662 58 96 58 info@mibgroup.es

Ref.-ID: MIBGR4599673 Benalmadena Plot

356 m2

662 m2

PLOT WITH VILLA UNDER CONSTRUCTION (APPROXIMATELY 50%) FOR SALE WITH BUILDING LICENSE, BASIC AND EXECUTION PROJECT, WITH FEES AND INCOME PAID. IT IS LOCATED ON A PLOT OF 662 SQUARE METERS WITH SEA VIEWS. IT CONSISTS OF A BASEMENT FLOOR, WITH A BUILT SURFACE OF 145 SQUARE METERS. IT HAS 2 GARAGE SPACES ON THE SURFACE AS WELL AS A SWIMMING POOL. THE GROUND AND FIRST FLOOR, INTENDED FOR HOUSING, WITH A BUILT SURFACE OF 211 SQUARE METERS, DISTRIBUTED IN DIFFERENT DEPENDENCIES. THE BUILDING OCCUPIES ON ITS PLOT: 157 SQUARE METERS, ALLOCATING THE REST TO ACCESS, RELIEF AND GARDEN AREAS \*SALES PRICE PLUS 21% OF IVA AS ITS A PLOT