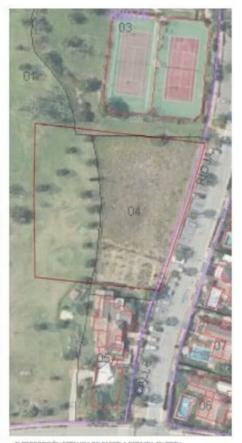

## Sales - Plot - Estepona 1.750.000€

www.mibgroup.es +34 662 58 96 58 info@mibgroup.es

Ref.-ID: MIBGR4600666 Estepona Plot

3212 m2

Located on a plot of 3,212 m2, this land is classified as sectorized and planned urbanizable land, with a specific designation as a Community Equipment Zone. Designed for social benefit, its utilization and use are intended for social facilities, offering extraordinary potential for the development of enriching projects. The maximum buildable surface of 3,212 m2 allows for the realization of an ambitious vision that has been carefully studied. This land has been considered for three possible uses, each of which has been meticulously planned: Senior Apartments: A proposal that includes assisted living units with a Day Center, fostering a safe and welcoming environment for the elderly. Geriatric Residence: Designed with a hospital focus, this option offers facilities that meet the highest standards of care and comfort for the geriatric population. Student Residence: A vibrant alternative that seeks to provide an optimal space for the academic and personal development of students. Each option contemplates a building of three floors in height, in addition to an underground floor, strictly complying with the Community Equipment regulations by maintaining a separation of 5.00 meters from the boundaries. This approach ensures a harmonious integration into the surrounding environment. This initial proposal serves as a solid foundation for the future development of the project, incorporating formal, functional, and aesthetic design that will adapt to the specific needs of the promoter. Additionally, the context of the surroundings is taken into account, ensuring that the project not only meets the highest standards but also integrates harmoniously and sustainably into the surrounding community. Do not miss this wonderful opportunity. If you have any questions, please do not hesitate to contact us; we will be happy to assist you.