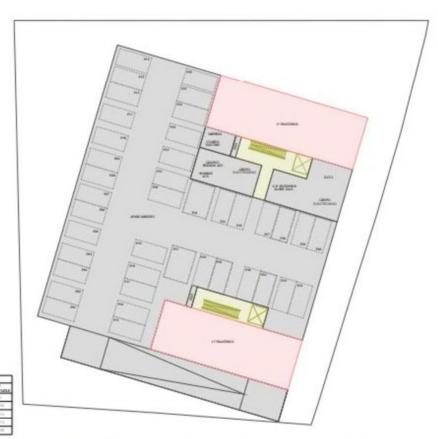

Orientation West

Utilities
Electricity
Drinkable Water

Category
Bargain
Cheap
Investment
Luxury

SUPERPOSICIÓN ESTIMADA DE PARCELA DEFINIDA EN PIGOU SIDBRE ORTOPOTO Y CARTOGRAFÍA CATASTRAL.

| ESTUDIOS PREVIOS DE RESIDENCIA DE ESTUDIANTES EN SUP-E-4 'DOS HERMANAS II', 29688, ESTEPONA, MÁLAGA |                                                                                                                                                                        | PLANO PLANTA SÓTANO |       | I N | PL/00 | 'HOW |
|-----------------------------------------------------------------------------------------------------|------------------------------------------------------------------------------------------------------------------------------------------------------------------------|---------------------|-------|-----|-------|------|
| cimo                                                                                                | METALES, SHARES, SHARESE VARIANT Arquirests collegates of 1,821 COLARIBAGE<br>SIZE Corner Society of 2 of 6 Society, Males of SHIRES - and Substitutes are returned in | ESCALA              | 1.250 | 1   | 11    | 1    |