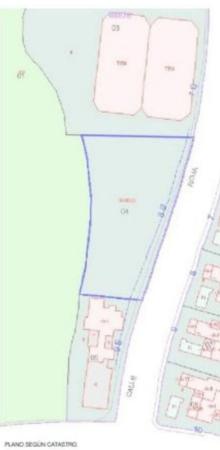

## Sales - Plot - Estepona 1.750.000€

www.mibgroup.es +34 662 58 96 58 info@mibgroup.es

Ref.-ID: MIBGR4600666 Estepona Plot

3212 m2

Located on a plot of 3,212 m2, this land is classified as sectorized and planned urbanizable land, with a specific designation as a Community Equipment Zone. Designed for social benefit, its utilization and use are intended for social facilities, offering extraordinary potential for the development of enriching projects. The maximum buildable surface of 3,212 m2 allows for the realization of an ambitious vision that has been carefully studied. This land has been considered for three possible uses, each of which has been meticulously planned: Senior Apartments: A proposal that includes assisted living units with a Day Center, fostering a safe and welcoming environment for the elderly. Geriatric Residence: Designed with a hospital focus, this option offers facilities that meet the highest standards of care and comfort for the geriatric population. Student Residence: A vibrant alternative that seeks to provide an optimal space for the academic and personal development of students. Each option contemplates a building of three floors in height, in addition to an underground floor, strictly complying with the Community Equipment regulations by maintaining a separation of 5.00 meters from the boundaries. This approach ensures a harmonious integration into the surrounding environment. This initial proposal serves as a solid foundation for the future development of the project, incorporating formal, functional, and aesthetic design that will adapt to the specific needs of the promoter. Additionally, the context of the surroundings is taken into account, ensuring that the project not only meets the highest standards but also integrates harmoniously and sustainably into the surrounding community. Do not miss this wonderful opportunity. If you have any questions, please do not hesitate to contact us; we will be happy to assist you.