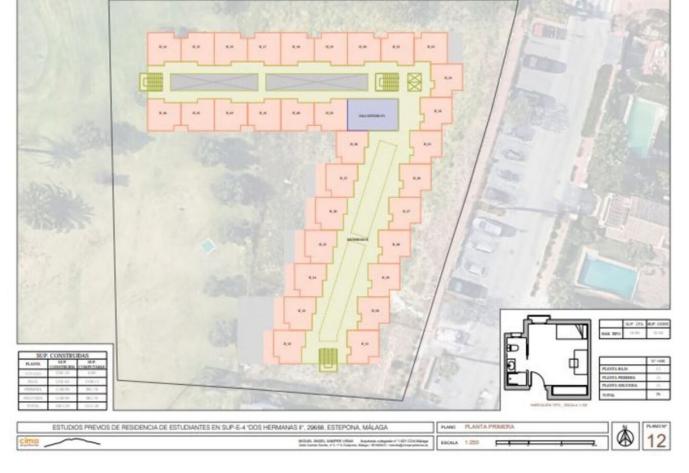

## Sales - Plot - Estepona 1.750.000€

www.mibgroup.es +34 662 58 96 58 info@mibgroup.es

Ref.-ID: MIBGR4600666 Estepona Plot

3212 m2

Located on a plot of 3,212 m2, this land is classified as sectorized and planned urbanizable land, with a specific designation as a Community Equipment Zone. Designed for social benefit, its utilization and use are intended for social facilities, offering extraordinary potential for the development of enriching projects. The maximum buildable surface of 3,212 m2 allows for the realization of an ambitious vision that has been carefully studied. This land has been considered for three possible uses, each of which has been meticulously planned: Senior Apartments: A proposal that includes assisted living units with a Day Center, fostering a safe and welcoming environment for the elderly. Geriatric Residence: Designed with a hospital focus, this option offers facilities that meet the highest standards of care and comfort for the geriatric population. Student Residence: A vibrant alternative that seeks to provide an optimal space for the academic and personal development of students. Each option contemplates a building of three floors in height, in addition to an underground floor, strictly complying with the Community Equipment regulations by maintaining a separation of 5.00 meters from the boundaries. This approach ensures a harmonious integration into the surrounding environment. This initial proposal serves as a solid foundation for the future development of the project, incorporating formal, functional, and aesthetic design that will adapt to the specific needs of the promoter. Additionally, the context of the surroundings is taken into account, ensuring that the project not only meets the highest standards but also integrates harmoniously and sustainably into the surrounding community. Do not miss this wonderful opportunity. If you have any questions, please do not hesitate to contact us; we will be happy to assist you.