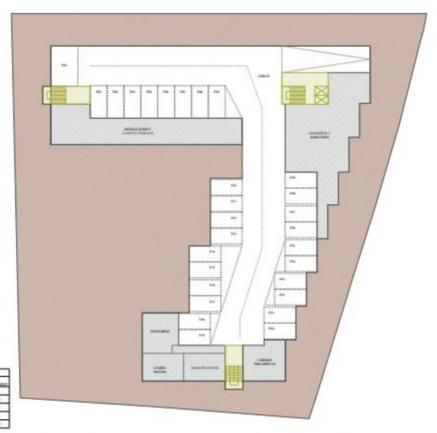

Orientation West

Utilities
Electricity
Drinkable Water

Category
Bargain
Cheap
Investment
Luxury

SUPERPOSICIÓN ESTIMADA DE PARCELA DEFINIDA EN PIGOU SIDBRE ORTOPOTO Y CARTOGRAFÍA CATASTRAL.

| ESTUDIOS PREVIOS DE RESIDENCIA DE ESTUDIANTES EN SUP-E-4 'DOS HERMANAS II', 29688, ESTEPONA, MÁLAGA |                                                                                                                                                                        | PLANO PLANTA SÓTANO |       | I N | PL/00 | 'HOW |
|-----------------------------------------------------------------------------------------------------|------------------------------------------------------------------------------------------------------------------------------------------------------------------------|---------------------|-------|-----|-------|------|
| cimo                                                                                                | METALES, SHARES, SHARESE VARIANT Arquirests collegates of 1,821 COLARIBAGE<br>SIZE Corner Society of 2 of 6 Society, Males of SHIRES - and Substitutes are returned in | ESCALA              | 1.250 | 1   | 11    | 1    |