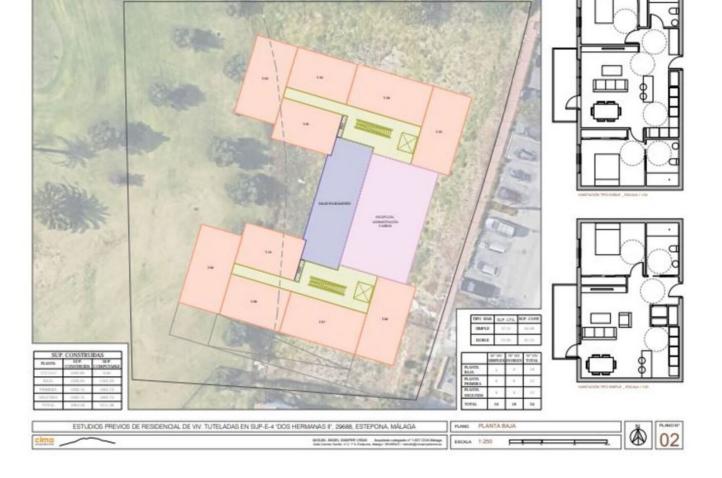

ESTUDIOS PREVIOS DE RESIDENCIAL DE VIV. TUTELADAS EN SUP-E-4 'DOS HERMANAS II', 29688, ESTEPONA, MÁLAGA