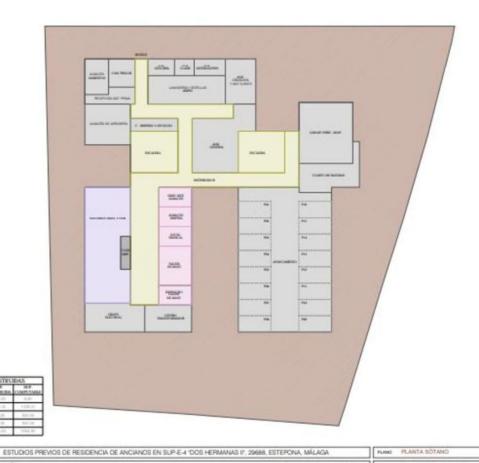

Orientation West

Utilities
Electricity
Drinkable Water

Category
Bargain
Cheap
Investment
Luxury

SUPERPOSICIÓN ESTIMADA DE PARCELA DEFINIDA EN PIGOU SIDBRE ORTOPOTO Y CARTOGRAFÍA CATASTRAL.

| ESTUDIOS PREVIOS DE RESIDENCIA DE ESTUDIANTES EN SUP-E-4 'DOS HERMANAS II', 29688, ESTEPONA, MÁLAGA |                                                                                                                                                                        | PLANO PLANTA SÓTANO |       | I N | PL/00 | 'HOW |
|-----------------------------------------------------------------------------------------------------|------------------------------------------------------------------------------------------------------------------------------------------------------------------------|---------------------|-------|-----|-------|------|
| cimo                                                                                                | METALES, SHARES, SHARESE VARIANT Arquirests collegates of 1,821 COLARIBAGE<br>SIZE Corner Society of 2 of 6 Society, Males of SHIRES - and Substitutes are returned in | ESCALA              | 1.250 | 1   | 11    | 1    |