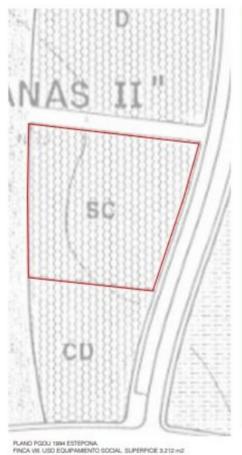

## Sales - Plot - Estepona 1.750.000€

www.mibgroup.es +34 662 58 96 58 info@mibgroup.es

Ref.-ID: MIBGR4600666 Estepona Plot

3212 m2

Located on a plot of 3,212 m2, this land is classified as sectorized and planned urbanizable land, with a specific designation as a Community Equipment Zone. Designed for social benefit, its utilization and use are intended for social facilities, offering extraordinary potential for the development of enriching projects. The maximum buildable surface of 3,212 m2 allows for the realization of an ambitious vision that has been carefully studied. This land has been considered for three possible uses, each of which has been meticulously planned: Senior Apartments: A proposal that includes assisted living units with a Day Center, fostering a safe and welcoming environment for the elderly. Geriatric Residence: Designed with a hospital focus, this option offers facilities that meet the highest standards of care and comfort for the geriatric population. Student Residence: A vibrant alternative that seeks to provide an optimal space for the academic and personal development of students. Each option contemplates a building of three floors in height, in addition to an underground floor, strictly complying with the Community Equipment regulations by maintaining a separation of 5.00 meters from the boundaries. This approach ensures a harmonious integration into the surrounding environment. This initial proposal serves as a solid foundation for the future development of the project, incorporating formal, functional, and aesthetic design that will adapt to the specific needs of the promoter. Additionally, the context of the surroundings is taken into account, ensuring that the project not only meets the highest standards but also integrates harmoniously and sustainably into the surrounding community. Do not miss this wonderful opportunity. If you have any questions, please do not hesitate to contact us; we will be happy to assist you.