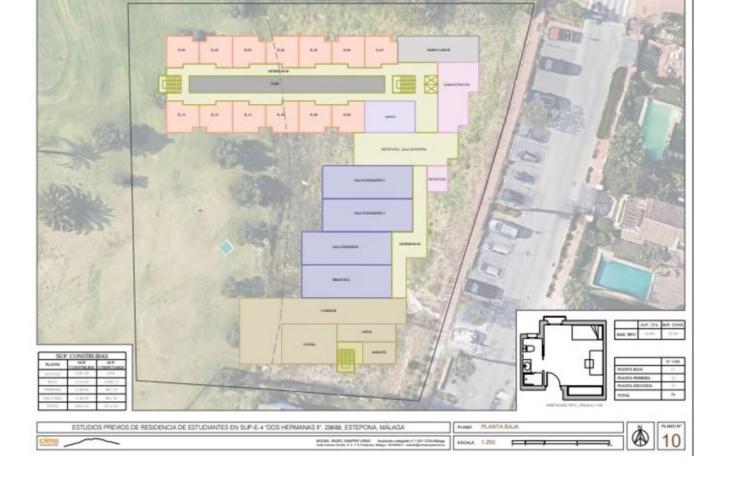

## Sales - Plot - Estepona 1.750.000€

www.mibgroup.es +34 662 58 96 58 info@mibgroup.es

Ref.-ID: MIBGR4600666 Estepona Plot

3212 m2

Located on a plot of 3,212 m2, this land is classified as sectorized and planned urbanizable land, with a specific designation as a Community Equipment Zone. Designed for social benefit, its utilization and use are intended for social facilities, offering extraordinary potential for the development of enriching projects. The maximum buildable surface of 3,212 m2 allows for the realization of an ambitious vision that has been carefully studied. This land has been considered for three possible uses, each of which has been meticulously planned: Senior Apartments: A proposal that includes assisted living units with a Day Center, fostering a safe and welcoming environment for the elderly. Geriatric Residence: Designed with a hospital focus, this option offers facilities that meet the highest standards of care and comfort for the geriatric population. Student Residence: A vibrant alternative that seeks to provide an optimal space for the academic and personal development of students. Each option contemplates a building of three floors in height, in addition to an underground floor, strictly complying with the Community Equipment regulations by maintaining a separation of 5.00 meters from the boundaries. This approach ensures a harmonious integration into the surrounding environment. This initial proposal serves as a solid foundation for the future development of the project, incorporating formal, functional, and aesthetic design that will adapt to the specific needs of the promoter. Additionally, the context of the surroundings is taken into account, ensuring that the project not only meets the highest standards but also integrates harmoniously and sustainably into the surrounding community. Do not miss this wonderful opportunity. If you have any questions, please do not hesitate to contact us; we will be happy to assist you.

Orientation West

Utilities
Electricity
Drinkable Water

Category
Bargain
Cheap
Investment
Luxury

SUPERPOSICIÓN ESTIMADA DE PARCELA DEFINIDA EN PIGOU SIDBRE ORTOPOTO Y CARTOGRAFÍA CATASTRAL.

| ESTUDIOS PREVIOS DE RESIDENCIA DE ESTUDIANTES EN SUP-E-4 'DOS HERMANAS II', 29688, ESTEPONA, MÁLAGA |                                                                                                                                                                        | PLANO PLANTA SÓTANO |       | I N | PL/00 | 'HOW |
|-----------------------------------------------------------------------------------------------------|------------------------------------------------------------------------------------------------------------------------------------------------------------------------|---------------------|-------|-----|-------|------|
| cimo                                                                                                | METALES, SHARES, SHARESE VARIANT Arquirests collegates of 1,821 COLARIBAGE<br>SIZE Corner Society of 2 of 6 Society, Males of SHIRES - and Substitutes are returned in | ESCALA              | 1.250 | 1   | 11    | 1    |