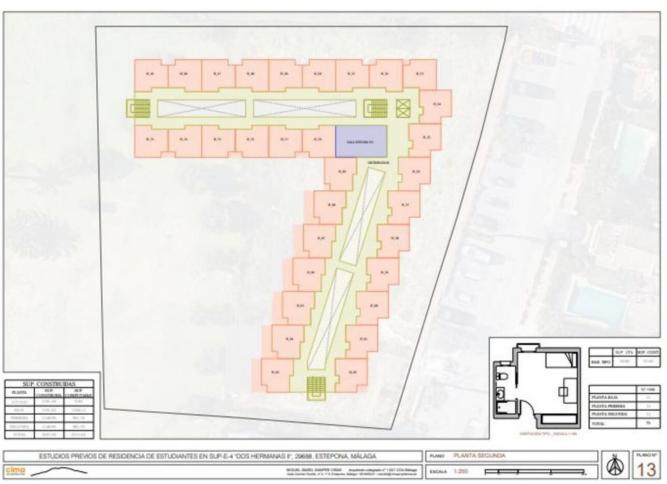

## Sales - Plot - Estepona 1.750.000€

www.mibgroup.es +34 662 58 96 58 info@mibgroup.es

Ref.-ID: MIBGR4600666 Estepona Plot

3212 m2

Located on a plot of 3,212 m2, this land is classified as sectorized and planned urbanizable land, with a specific designation as a Community Equipment Zone. Designed for social benefit, its utilization and use are intended for social facilities, offering extraordinary potential for the development of enriching projects. The maximum buildable surface of 3,212 m2 allows for the realization of an ambitious vision that has been carefully studied. This land has been considered for three possible uses, each of which has been meticulously planned: Senior Apartments: A proposal that includes assisted living units with a Day Center, fostering a safe and welcoming environment for the elderly. Geriatric Residence: Designed with a hospital focus, this option offers facilities that meet the highest standards of care and comfort for the geriatric population. Student Residence: A vibrant alternative that seeks to provide an optimal space for the academic and personal development of students. Each option contemplates a building of three floors in height, in addition to an underground floor, strictly complying with the Community Equipment regulations by maintaining a separation of 5.00 meters from the boundaries. This approach ensures a harmonious integration into the surrounding environment. This initial proposal serves as a solid foundation for the future development of the project, incorporating formal, functional, and aesthetic design that will adapt to the specific needs of the promoter. Additionally, the context of the surroundings is taken into account, ensuring that the project not only meets the highest standards but also integrates harmoniously and sustainably into the surrounding community. Do not miss this wonderful opportunity. If you have any questions, please do not hesitate to contact us; we will be happy to assist you.