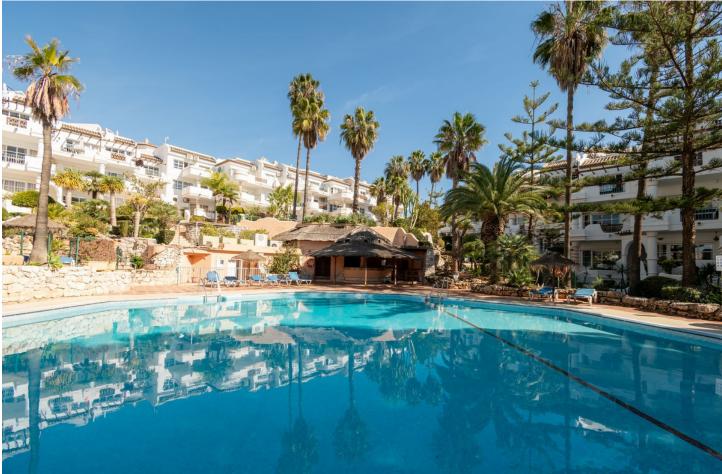

1 🔙 2 🛃 84 m2

Welcome to an exquisite penthouse opportunity nestled in the heart of a premier golf country club near Mijas Golf. This immaculate property enjoys a front-line position with stunning views of open golf landscapes, majestic mountains, and the charming countryside. The sought-after location and west orientation add to the allure of this residence. Step into a tastefully furnished and fully equipped penthouse featuring a generously sized double bedroom and two bathrooms. The top-floor apartment boasts a bright and luminous ambience, with an inviting entrance hall leading to a fully fitted kitchen adorned with granite work surfaces and high-quality appliances. The spacious lounge/diner is a focal point, complemented by sliding doors that open onto a large, L-shaped terrace - an ideal setting for entertaining while soaking up the sun throughout the day. Additional features include air conditioning for both hot and cold climates, elegant marble floors, double glazing, and secure underground and community parking. Additionally, you have a large solarium with stunning golf views. Residents of this premier golf community can indulge in a range of amenities, including an outdoor lagoon pool with a children's pool, a heated indoor pool, a well-equipped gym, a pool bar and restaurant, and delightful community gardens. The property also benefits from 24-hour security, a porterage service, and the option to access spa facilities at an additional cost. A local bus service adds to the convenience of the location. Situated just 2 minutes from Mijas Golf Courses, 15 minutes from the beach, and within a 25-minute drive to both Malaga and Marbella, this penthouse offers a strategic yet serene setting. With a proven record of lucrative rentals, this property is not only a luxurious residence but also a promising investment opportunity. The property has a rental licence in place and is ready to rent short or long-term. As your dedicated real estate agent, I highly recommend scheduling viewings to fully appreciate the elegance, comfort, and potential this penthouse presents. Don't miss the chance to make this premier property your own.

Setting

Frontline Golf

- Climate Control Air Conditioning Pre Installed A/C Hot A/C
- Cold A/C

Kitchen Fully Fitted

Utilities Electricity Drinkable Water Orientation West

Views Mountain Golf

Panoramic Pool

Garden Communal

Category Golf Holiday Homes

💙 Resale

Condition Excellent

Features Fitted Wardrobes Private Terrace Ensuite Bathroom Marble Flooring Double Glazing Restaurant On Site Fiber Optic Security

Gated Complex

Communal Children`s Pool