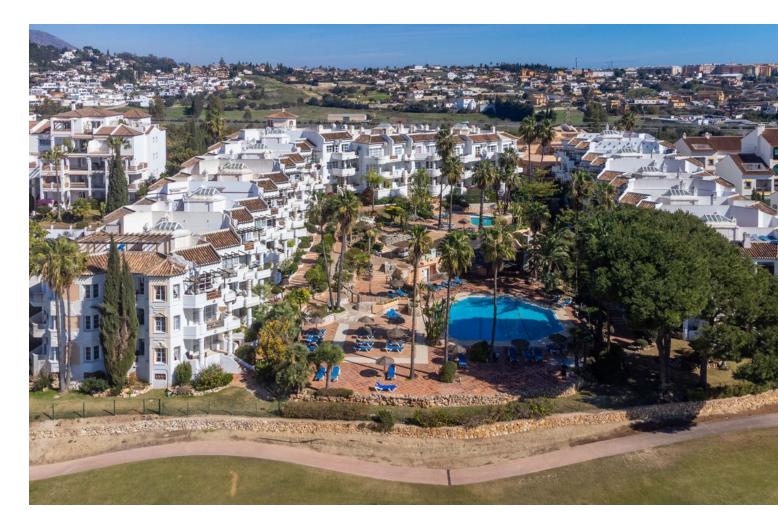

1 🔙 2 🛃 84 m2

Welcome to an exquisite penthouse opportunity nestled in the heart of a premier golf country club near Mijas Golf. This immaculate property enjoys a front-line position with stunning views of open golf landscapes, majestic mountains, and the charming countryside. The sought-after location and west orientation add to the allure of this residence. Step into a tastefully furnished and fully equipped penthouse featuring a generously sized double bedroom and two bathrooms. The top-floor apartment boasts a bright and luminous ambience, with an inviting entrance hall leading to a fully fitted kitchen adorned with granite work surfaces and high-quality appliances. The spacious lounge/diner is a focal point, complemented by sliding doors that open onto a large, L-shaped terrace - an ideal setting for entertaining while soaking up the sun throughout the day. Additional features include air conditioning for both hot and cold climates, elegant marble floors, double glazing, and secure underground and community parking. Additionally, you have a large solarium with stunning golf views. Residents of this premier golf community can indulge in a range of amenities, including an outdoor lagoon pool with a children's pool, a heated indoor pool, a well-equipped gym, a pool bar and restaurant, and delightful community gardens. The property also benefits from 24-hour security, a porterage service, and the option to access spa facilities at an additional cost. A local bus service adds to the convenience of the location. Situated just 2 minutes from Mijas Golf Courses, 15 minutes from the beach, and within a 25-minute drive to both Malaga and Marbella, this penthouse offers a strategic yet serene setting. With a proven record of lucrative rentals, this property is not only a luxurious residence but also a promising investment opportunity. The property has a rental licence in place and is ready to rent short or long-term. As your dedicated real estate agent, I highly recommend scheduling viewings to fully appreciate the elegance, comfort, and potential this penthouse presents. Don't miss the chance to make this premier property your own.

Setting

Frontline Golf

- Climate Control Air Conditioning Pre Installed A/C Hot A/C
- Cold A/C

Kitchen Fully Fitted

Utilities Electricity Drinkable Water Orientation West

Views Mountain Golf

Panoramic Pool

Garden Communal

Category Golf Holiday Homes

💙 Resale

Condition Excellent

Features Fitted Wardrobes Private Terrace Ensuite Bathroom Marble Flooring Double Glazing Restaurant On Site Fiber Optic Security

Gated Complex

Communal Children`s Pool