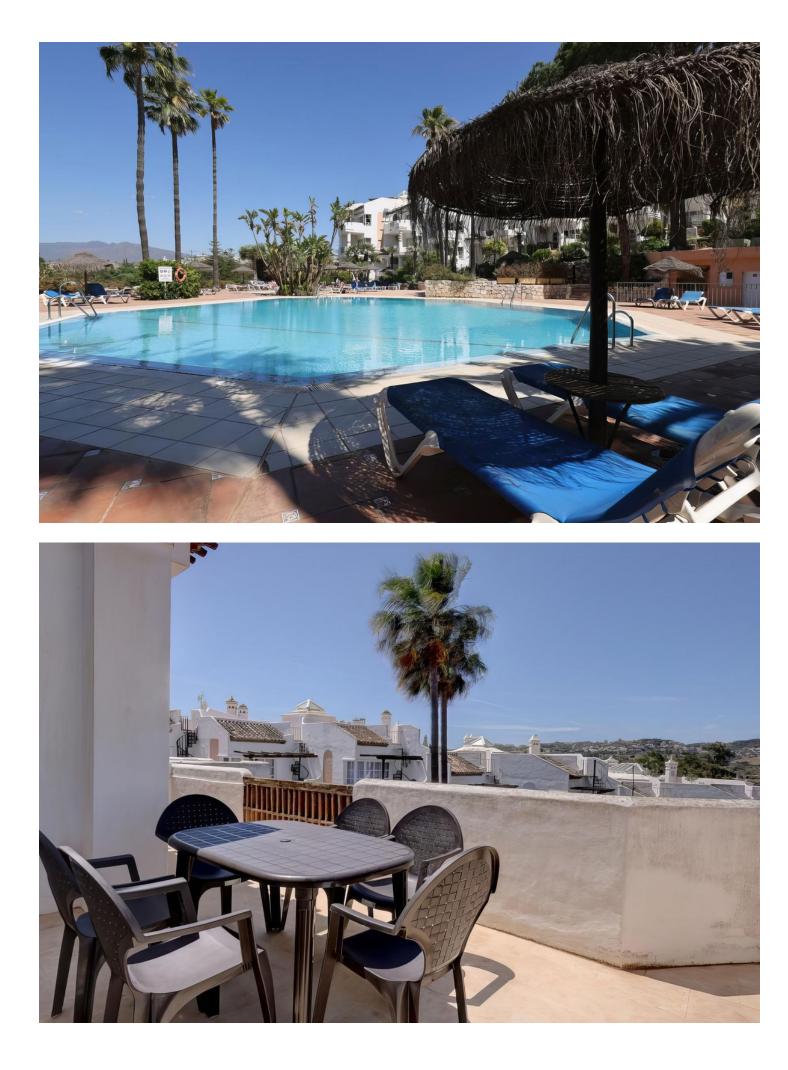

1 🔙 2 🛃 84 m2

Welcome to an exquisite penthouse opportunity nestled in the heart of a premier golf country club near Mijas Golf. This immaculate property enjoys a front-line position with stunning views of open golf landscapes, majestic mountains, and the charming countryside. The sought-after location and west orientation add to the allure of this residence. Step into a tastefully furnished and fully equipped penthouse featuring a generously sized double bedroom and two bathrooms. The top-floor apartment boasts a bright and luminous ambience, with an inviting entrance hall leading to a fully fitted kitchen adorned with granite work surfaces and high-quality appliances. The spacious lounge/diner is a focal point, complemented by sliding doors that open onto a large, L-shaped terrace - an ideal setting for entertaining while soaking up the sun throughout the day. Additional features include air conditioning for both hot and cold climates, elegant marble floors, double glazing, and secure underground and community parking. Additionally, you have a large solarium with stunning golf views. Residents of this premier golf community can indulge in a range of amenities, including an outdoor lagoon pool with a children's pool, a heated indoor pool, a well-equipped gym, a pool bar and restaurant, and delightful community gardens. The property also benefits from 24-hour security, a porterage service, and the option to access spa facilities at an additional cost. A local bus service adds to the convenience of the location. Situated just 2 minutes from Mijas Golf Courses, 15 minutes from the beach, and within a 25-minute drive to both Malaga and Marbella, this penthouse offers a strategic yet serene setting. With a proven record of lucrative rentals, this property is not only a luxurious residence but also a promising investment opportunity. The property has a rental licence in place and is ready to rent short or long-term. As your dedicated real estate agent, I highly recommend scheduling viewings to fully appreciate the elegance, comfort, and potential this penthouse presents. Don't miss the chance to make this premier property your own.

Setting

Frontline Golf

- Climate Control Air Conditioning Pre Installed A/C Hot A/C
- Cold A/C

Kitchen Fully Fitted

Utilities Electricity Drinkable Water Orientation West

Views Mountain Golf

Panoramic Pool

Garden Communal