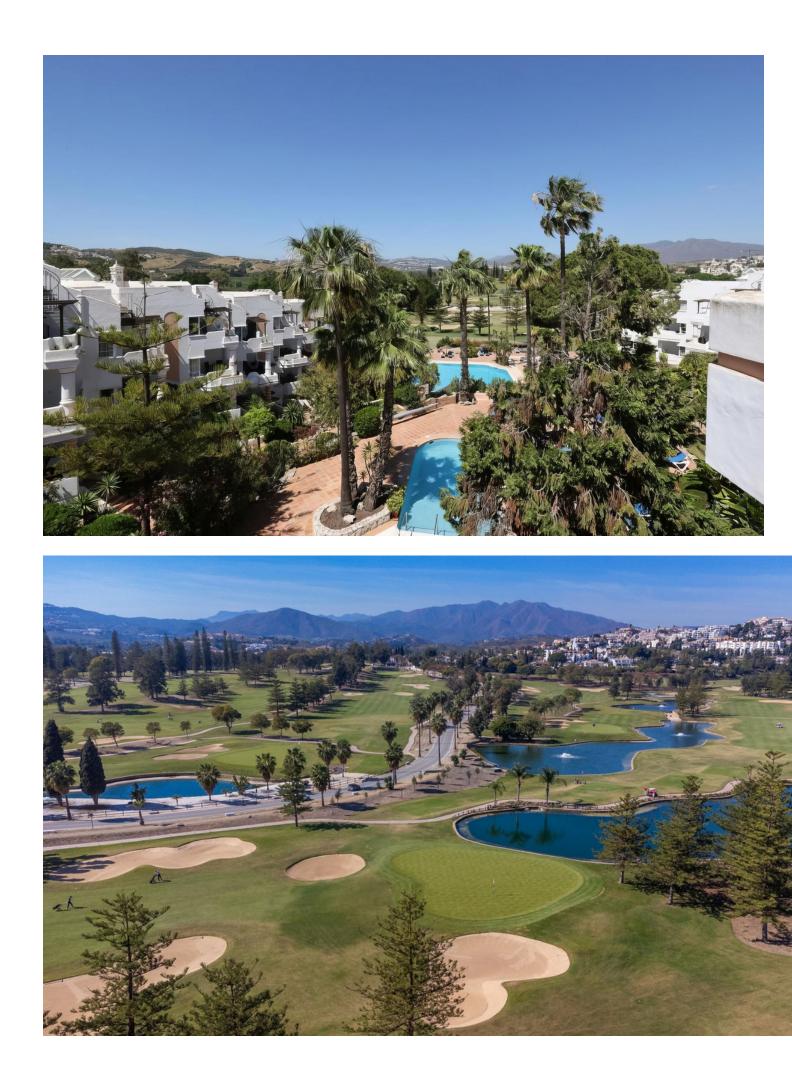

1 🔙 2 🛃 84 m2

Welcome to an exquisite penthouse opportunity nestled in the heart of a premier golf country club near Mijas Golf. This immaculate property enjoys a front-line position with stunning views of open golf landscapes, majestic mountains, and the charming countryside. The sought-after location and west orientation add to the allure of this residence. Step into a tastefully furnished and fully equipped penthouse featuring a generously sized double bedroom and two bathrooms. The top-floor apartment boasts a bright and luminous ambience, with an inviting entrance hall leading to a fully fitted kitchen adorned with granite work surfaces and high-quality appliances. The spacious lounge/diner is a focal point, complemented by sliding doors that open onto a large, L-shaped terrace - an ideal setting for entertaining while soaking up the sun throughout the day. Additional features include air conditioning for both hot and cold climates, elegant marble floors, double glazing, and secure underground and community parking. Additionally, you have a large solarium with stunning golf views. Residents of this premier golf community can indulge in a range of amenities, including an outdoor lagoon pool with a children's pool, a heated indoor pool, a well-equipped gym, a pool bar and restaurant, and delightful community gardens. The property also benefits from 24-hour security, a porterage service, and the option to access spa facilities at an additional cost. A local bus service adds to the convenience of the location. Situated just 2 minutes from Mijas Golf Courses, 15 minutes from the beach, and within a 25-minute drive to both Malaga and Marbella, this penthouse offers a strategic yet serene setting. With a proven record of lucrative rentals, this property is not only a luxurious residence but also a promising investment opportunity. The property has a rental licence in place and is ready to rent short or long-term. As your dedicated real estate agent, I highly recommend scheduling viewings to fully appreciate the elegance, comfort, and potential this penthouse presents. Don't miss the chance to make this premier property your own.

Setting

Frontline Golf

- Climate Control Air Conditioning Pre Installed A/C Hot A/C
- Cold A/C

Kitchen Fully Fitted

Utilities Electricity Drinkable Water Orientation West

Views Mountain Golf

Panoramic Pool

Garden Communal