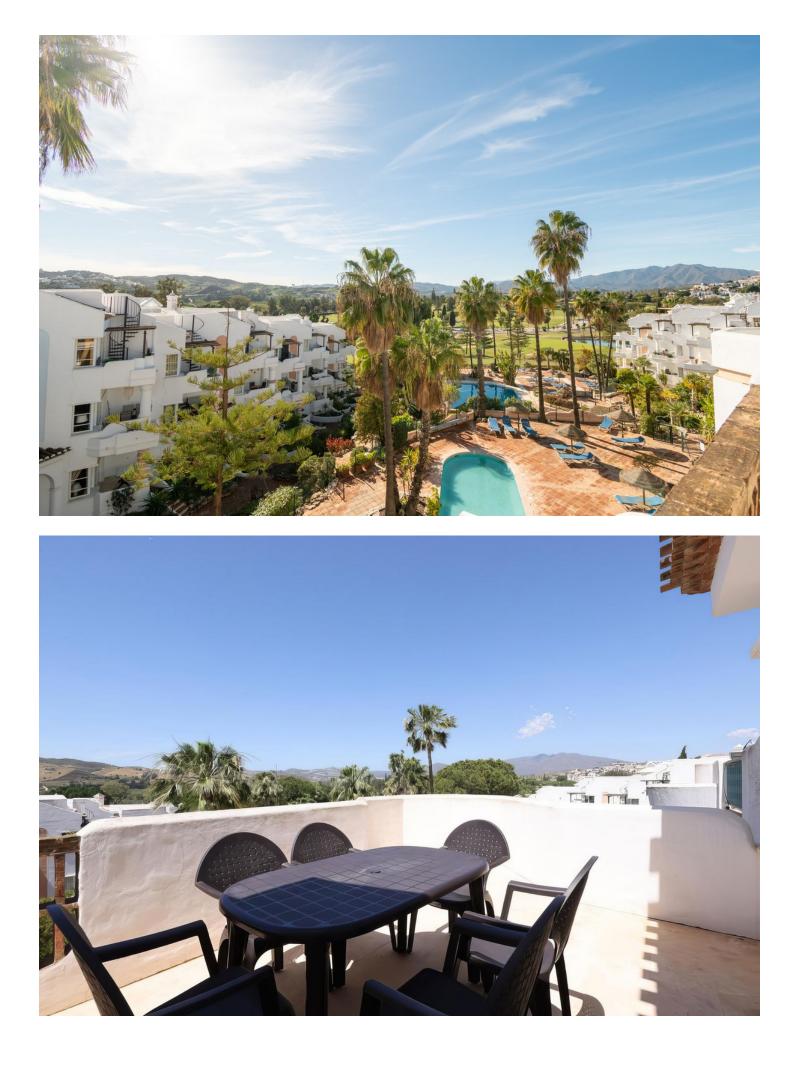

1 🔙 2 🛃 84 m2

Welcome to an exquisite penthouse opportunity nestled in the heart of a premier golf country club near Mijas Golf. This immaculate property enjoys a front-line position with stunning views of open golf landscapes, majestic mountains, and the charming countryside. The sought-after location and west orientation add to the allure of this residence. Step into a tastefully furnished and fully equipped penthouse featuring a generously sized double bedroom and two bathrooms. The top-floor apartment boasts a bright and luminous ambience, with an inviting entrance hall leading to a fully fitted kitchen adorned with granite work surfaces and high-quality appliances. The spacious lounge/diner is a focal point, complemented by sliding doors that open onto a large, L-shaped terrace - an ideal setting for entertaining while soaking up the sun throughout the day. Additional features include air conditioning for both hot and cold climates, elegant marble floors, double glazing, and secure underground and community parking. Additionally, you have a large solarium with stunning golf views. Residents of this premier golf community can indulge in a range of amenities, including an outdoor lagoon pool with a children's pool, a heated indoor pool, a well-equipped gym, a pool bar and restaurant, and delightful community gardens. The property also benefits from 24-hour security, a porterage service, and the option to access spa facilities at an additional cost. A local bus service adds to the convenience of the location. Situated just 2 minutes from Mijas Golf Courses, 15 minutes from the beach, and within a 25-minute drive to both Malaga and Marbella, this penthouse offers a strategic yet serene setting. With a proven record of lucrative rentals, this property is not only a luxurious residence but also a promising investment opportunity. The property has a rental licence in place and is ready to rent short or long-term. As your dedicated real estate agent, I highly recommend scheduling viewings to fully appreciate the elegance, comfort, and potential this penthouse presents. Don't miss the chance to make this premier property your own.

Setting

Frontline Golf

- Climate Control Air Conditioning Pre Installed A/C Hot A/C
- Cold A/C

Kitchen Fully Fitted

Utilities Electricity Drinkable Water Orientation West

Views Mountain Golf

Panoramic Pool

Garden Communal