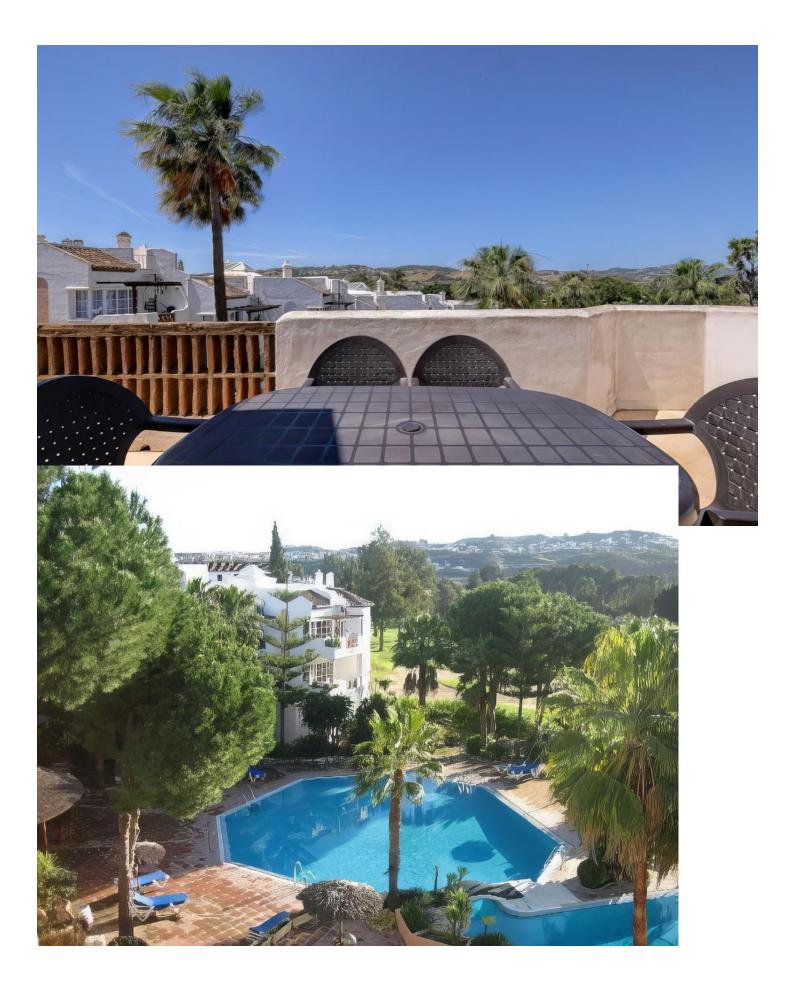

1 🔙 2 🛃 84 m2

Welcome to an exquisite penthouse opportunity nestled in the heart of a premier golf country club near Mijas Golf. This immaculate property enjoys a front-line position with stunning views of open golf landscapes, majestic mountains, and the charming countryside. The sought-after location and west orientation add to the allure of this residence. Step into a tastefully furnished and fully equipped penthouse featuring a generously sized double bedroom and two bathrooms. The top-floor apartment boasts a bright and luminous ambience, with an inviting entrance hall leading to a fully fitted kitchen adorned with granite work surfaces and high-quality appliances. The spacious lounge/diner is a focal point, complemented by sliding doors that open onto a large, L-shaped terrace - an ideal setting for entertaining while soaking up the sun throughout the day. Additional features include air conditioning for both hot and cold climates, elegant marble floors, double glazing, and secure underground and community parking. Additionally, you have a large solarium with stunning golf views. Residents of this premier golf community can indulge in a range of amenities, including an outdoor lagoon pool with a children's pool, a heated indoor pool, a well-equipped gym, a pool bar and restaurant, and delightful community gardens. The property also benefits from 24-hour security, a porterage service, and the option to access spa facilities at an additional cost. A local bus service adds to the convenience of the location. Situated just 2 minutes from Mijas Golf Courses, 15 minutes from the beach, and within a 25-minute drive to both Malaga and Marbella, this penthouse offers a strategic yet serene setting. With a proven record of lucrative rentals, this property is not only a luxurious residence but also a promising investment opportunity. The property has a rental licence in place and is ready to rent short or long-term. As your dedicated real estate agent, I highly recommend scheduling viewings to fully appreciate the elegance, comfort, and potential this penthouse presents. Don't miss the chance to make this premier property your own.

Setting

Frontline Golf

- Climate Control Air Conditioning Pre Installed A/C Hot A/C
- Cold A/C

Kitchen Fully Fitted

Utilities Electricity Drinkable Water Orientation West

Views Mountain Golf

Panoramic Pool

Garden Communal