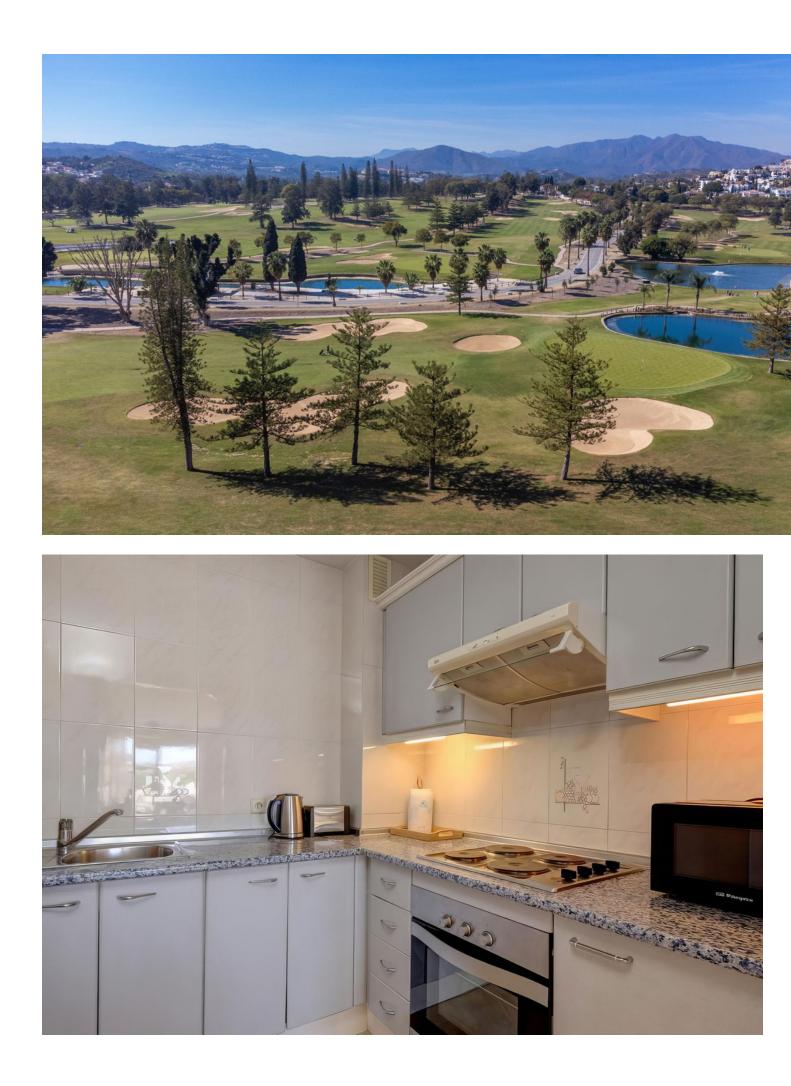

1 🔙 2 🛃 84 m2

Welcome to an exquisite penthouse opportunity nestled in the heart of a premier golf country club near Mijas Golf. This immaculate property enjoys a front-line position with stunning views of open golf landscapes, majestic mountains, and the charming countryside. The sought-after location and west orientation add to the allure of this residence. Step into a tastefully furnished and fully equipped penthouse featuring a generously sized double bedroom and two bathrooms. The top-floor apartment boasts a bright and luminous ambience, with an inviting entrance hall leading to a fully fitted kitchen adorned with granite work surfaces and high-quality appliances. The spacious lounge/diner is a focal point, complemented by sliding doors that open onto a large, L-shaped terrace - an ideal setting for entertaining while soaking up the sun throughout the day. Additional features include air conditioning for both hot and cold climates, elegant marble floors, double glazing, and secure underground and community parking. Additionally, you have a large solarium with stunning golf views. Residents of this premier golf community can indulge in a range of amenities, including an outdoor lagoon pool with a children's pool, a heated indoor pool, a well-equipped gym, a pool bar and restaurant, and delightful community gardens. The property also benefits from 24-hour security, a porterage service, and the option to access spa facilities at an additional cost. A local bus service adds to the convenience of the location. Situated just 2 minutes from Mijas Golf Courses, 15 minutes from the beach, and within a 25-minute drive to both Malaga and Marbella, this penthouse offers a strategic yet serene setting. With a proven record of lucrative rentals, this property is not only a luxurious residence but also a promising investment opportunity. The property has a rental licence in place and is ready to rent short or long-term. As your dedicated real estate agent, I highly recommend scheduling viewings to fully appreciate the elegance, comfort, and potential this penthouse presents. Don't miss the chance to make this premier property your own.

Setting

Frontline Golf

- Climate Control Air Conditioning Pre Installed A/C Hot A/C
- Cold A/C

Kitchen Fully Fitted

Utilities Electricity Drinkable Water Orientation West

Views Mountain Golf

Panoramic Pool

Garden Communal