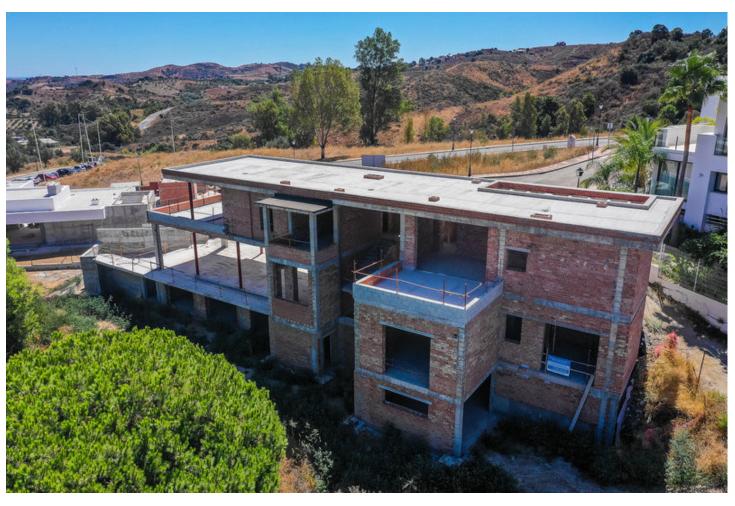

## Sales - House - La Cala Golf 1.190.000€

www.mibgroup.es +34 662 58 96 58 info@mibgroup.es

Ref.-ID: MIBGR4600933 La Cala Golf House

6

4

643 m<sup>2</sup>

1263 m2

PRICE REDUCED TO SELL FROM 1.400.000 to 1.190.000 Front line golf - Villa en La Cala Golf A rare opportunity to customize your own front line detached golf villa at La Cala Resort. The constructed size of the villa is currently under construction and offers you the option of adapting both the final layout and the selection of materials and equipment according to your own specifications. \* The present plan of the villa offers a large entrance hall with floor-to-ceiling windows, a view of the golf course, an open living and dining room with an open kitchen and surrounding glass windows with access to a terrace, a garden and an infinity pool. There are also two en-suite bedrooms on this floor. The first floor consists of a spacious master suite with en-suite bathroom, dressing room and private terrace, a guest room with ensuite and private terrace. In the basement there is a spacious room that can be used according to customer requirements - fitness room, spa, indoor pool, further bedrooms ... as you wish! There are currently two garages: one at street level with a double garage, one in the basement (accessible via a driveway), which can accommodate four more cars. On the large property with garden and wonderful views over the golf course, this is an exciting option for the discerning buyer. \* A selection of finishes offered by the developer as well as additional features or additions that need to be added to the price. There is a building project in place and the villa with the project executed is sold for 1.955.000 • Properties o Close to golf o Close to shops o Close to the city o 1st line golf • Orientation o Southeast o north-west • swimming pool o Private • Climate control o Air conditioning • Outlook o mountain o Panorama o golf o pool o lake • Properties o Covered terrace o Close to transportation o Storage room o Private terrace o double glazing o marble floors o basement o ADSL / WIFI o Built-in wardrobes o whirlpool • Kitchen o Fully equipped • Garden o Private o Easy maintenance o Landscaping • Security o alarm system o garage o investment o golf The sales prices do not include (IVA) VAT, notary fees, taxes or registration fees. Plans and availability are upon request. Please contact us for more information.