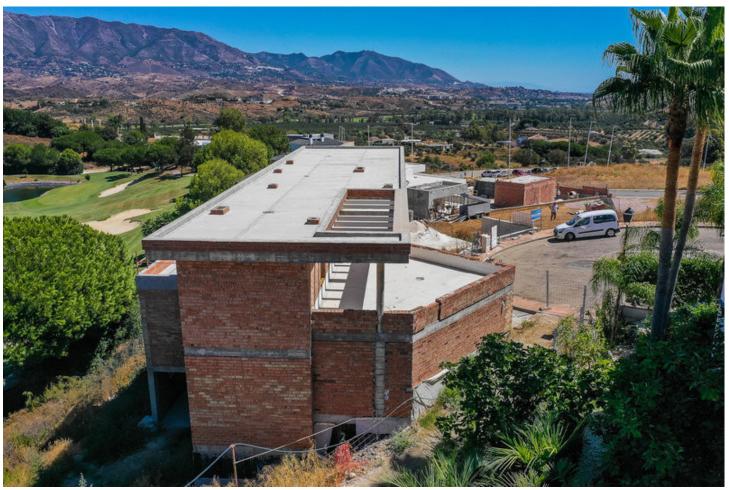

## Sales - House - La Cala Golf 1.190.000€

www.mibgroup.es +34 662 58 96 58 info@mibgroup.es

Ref.-ID: MIBGR4600933 La Cala Golf House

6

4

643 m<sup>2</sup>

1263 m2

PRICE REDUCED TO SELL FROM 1.400.000 to 1.190.000 Front line golf - Villa en La Cala Golf A rare opportunity to customize your own front line detached golf villa at La Cala Resort. The constructed size of the villa is currently under construction and offers you the option of adapting both the final layout and the selection of materials and equipment according to your own specifications. \* The present plan of the villa offers a large entrance hall with floor-to-ceiling windows, a view of the golf course, an open living and dining room with an open kitchen and surrounding glass windows with access to a terrace, a garden and an infinity pool. There are also two en-suite bedrooms on this floor. The first floor consists of a spacious master suite with en-suite bathroom, dressing room and private terrace, a guest room with ensuite and private terrace. In the basement there is a spacious room that can be used according to customer requirements - fitness room, spa, indoor pool, further bedrooms ... as you wish! There are currently two garages: one at street level with a double garage, one in the basement (accessible via a driveway), which can accommodate four more cars. On the large property with garden and wonderful views over the golf course, this is an exciting option for the discerning buyer. \* A selection of finishes offered by the developer as well as additional features or additions that need to be added to the price. There is a building project in place and the villa with the project executed is sold for 1.955.000 • Properties o Close to golf o Close to shops o Close to the city o 1st line golf • Orientation o Southeast o north-west • swimming pool o Private • Climate control o Air conditioning • Outlook o mountain o Panorama o golf o pool o lake • Properties o Covered terrace o Close to transportation o Storage room o Private terrace o double glazing o marble floors o basement o ADSL / WIFI o Built-in wardrobes o whirlpool • Kitchen o Fully equipped • Garden o Private o Easy maintenance o Landscaping • Security o alarm system o garage o investment o golf The sales prices do not include (IVA) VAT, notary fees, taxes or registration fees. Plans and availability are upon request. Please contact us for more information.