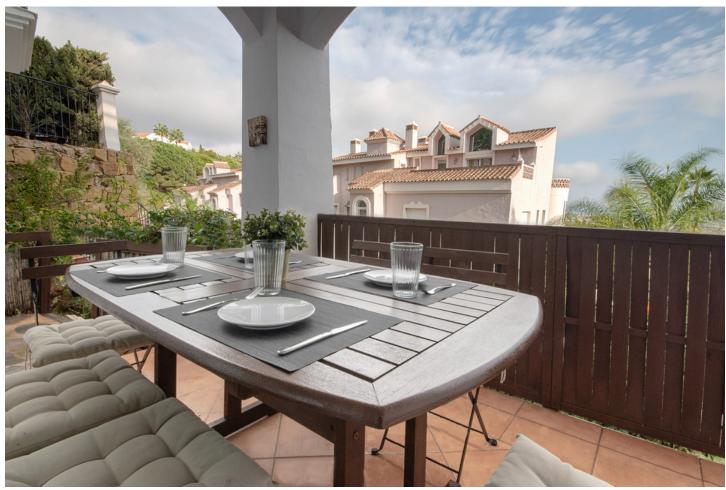

## Sales - Apartment - Benahavís 200.000€

www.mibgroup.es +34 662 58 96 58 info@mibgroup.es

Ref.-ID: MIBGR4601602 Benahavís Apartment

**⊧**•

1

2

60 m2

LONG TERM RENTAL!! MONTH + ELECTRICITY + FINAL CLEANING. Welcome to our holiday home in Puerto del Almendro in Benahavis, just a few minutes drive from the best golf courses such as 'El Higueral' and 'Los Arqueros Golf' and 15 minutes drive from the famous Puerto Banus and Marbella centre. Puerto de Almendro is located above San Pedro de Alcantara, at the beginning of the Ronda road. It is a secure area known for its good golf courses and views to the sea and Gibraltar. This nicely decorated holiday home is within walking distance to very good restaurants and supermarkets. The house is built on 1 level. It consists of 1 bedrooms, 2 bathrooms, a spacious living room with direct access to the terrace. At the entrance you will find the fully equipped kitchen with microwave, fridge, freezer, oven, dishwasher, washing machine, kettle, toaster, etc. The living room is equipped with sofa and TV. The dining room is equipped with a dining table with 4 chairs. The terrace has an outside table, perfect for relaxing. We provide bath towels and bed linen for all rooms so you only need to bring your personal items. And for a small fee we provide beach towels. The house is airconditioned, so you can adjust the temperature for heating or air-conditioning. WIFI is also available in all rooms. The urbanization has a communal garden with umbrellas and swimming pool with sea views (schedule according to season and subject to availability). This is a perfect holiday home for families and friends! Come and enjoy your holidays with us. We will always be available before, during or after your stay for any questions if you need us! Come and enjoy your holiday with us, we take care of all your needs! Special Offer During the winter month, from November to March, we offer a monthly price: month + electricity + final cleaning. Minimum stay of 1 month, ask us!