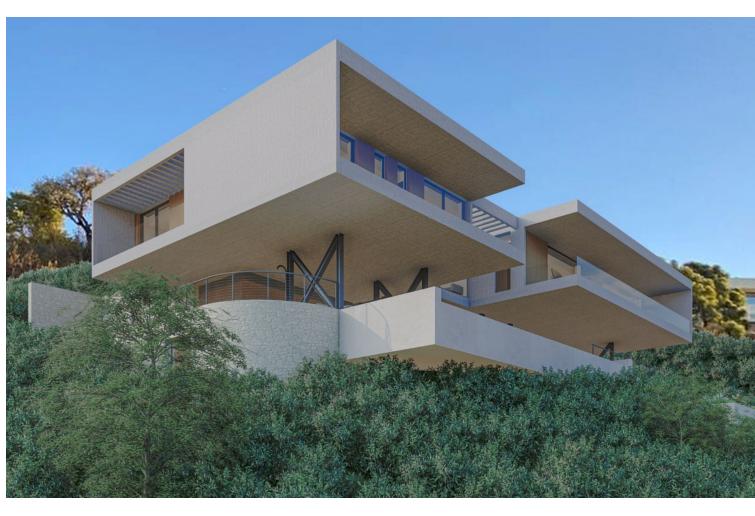

## Sales - House - Benahavís 3.165.000€

www.mibgroup.es +34 662 58 96 58 info@mibgroup.es

Ref.-ID: MIBGR4603150 Benahavís House

4

5

842 m2

2647 m2

Detached Villa, Benahavís, Costa del Sol. 4 Bedrooms, 5 Bathrooms, Built 842 m², Terrace 607 m², Garden/Plot 2647 m². Setting: Close To Golf, Close To Forest, Urbanisation. Orientation: South. Condition: New Construction. Pool: Private. Climate Control: Air Conditioning, Hot A/C, Cold A/C, Central Heating, Fireplace, U/F/H Bathrooms. Views: Sea, Mountain, Panoramic. Features: Covered Terrace, Lift, Fitted Wardrobes, Private Terrace, Solarium, Satellite TV, WiFi, Gym, Sauna, Games Room, Guest Apartment, Guest House, Storage Room, Utility Room, Ensuite Bathroom, Wood Flooring, Access for people with reduced mobility, Jacuzzi, Barbeque, Double Glazing, Domotics, 24 Hour Reception, Staff Accommodation, Basement, Fiber Optic, Handicap access. Furniture: Optional. Kitchen: Fully Fitted. Garden: Private, Landscaped, Easy Maintenance. Security: Gated Complex, Entry Phone, Alarm System, 24 Hour Security, Safe. Parking: Garage, More Than One, Private. Utilities: Electricity, Drinkable Water, Telephone, Photovoltaic solar panels, Solar water heating. Category: Luxury, Off Plan, With Planning Permission.