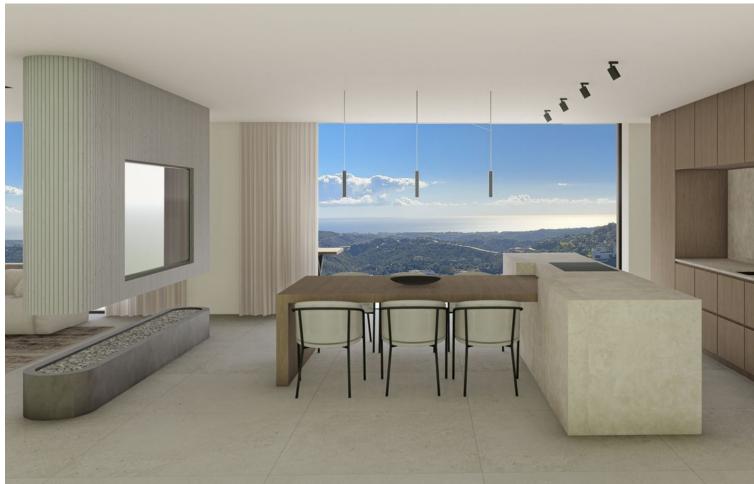

## Sales - House - Benahavís 3.165.000€

www.mibgroup.es +34 662 58 96 58 info@mibgroup.es

Ref.-ID: MIBGR4603150 Benahavís House

4

5

842 m2

2647 m2

Detached Villa, Benahavís, Costa del Sol. 4 Bedrooms, 5 Bathrooms, Built 842 m², Terrace 607 m², Garden/Plot 2647 m². Setting: Close To Golf, Close To Forest, Urbanisation. Orientation: South. Condition: New Construction. Pool: Private. Climate Control: Air Conditioning, Hot A/C, Cold A/C, Central Heating, Fireplace, U/F/H Bathrooms. Views: Sea, Mountain, Panoramic. Features: Covered Terrace, Lift, Fitted Wardrobes, Private Terrace, Solarium, Satellite TV, WiFi, Gym, Sauna, Games Room, Guest Apartment, Guest House, Storage Room, Utility Room, Ensuite Bathroom, Wood Flooring, Access for people with reduced mobility, Jacuzzi, Barbeque, Double Glazing, Domotics, 24 Hour Reception, Staff Accommodation, Basement, Fiber Optic, Handicap access. Furniture: Optional. Kitchen: Fully Fitted. Garden: Private, Landscaped, Easy Maintenance. Security: Gated Complex, Entry Phone, Alarm System, 24 Hour Security, Safe. Parking: Garage, More Than One, Private. Utilities: Electricity, Drinkable Water, Telephone, Photovoltaic solar panels, Solar water heating. Category: Luxury, Off Plan, With Planning Permission.