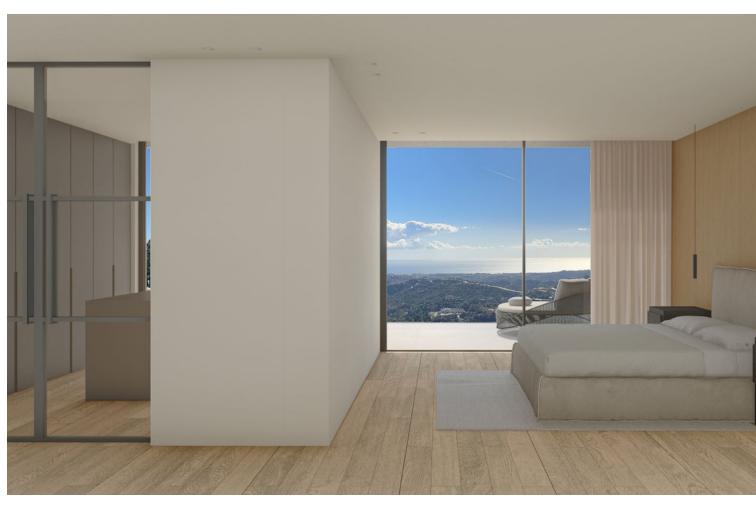

## Sales - House - Benahavís 3.165.000€

www.mibgroup.es +34 662 58 96 58 info@mibgroup.es

Ref.-ID: MIBGR4603150 Benahavís House

4

5

842 m2

2647 m2

Detached Villa, Benahavís, Costa del Sol. 4 Bedrooms, 5 Bathrooms, Built 842 m², Terrace 607 m², Garden/Plot 2647 m². Setting: Close To Golf, Close To Forest, Urbanisation. Orientation: South. Condition: New Construction. Pool: Private. Climate Control: Air Conditioning, Hot A/C, Cold A/C, Central Heating, Fireplace, U/F/H Bathrooms. Views: Sea, Mountain, Panoramic. Features: Covered Terrace, Lift, Fitted Wardrobes, Private Terrace, Solarium, Satellite TV, WiFi, Gym, Sauna, Games Room, Guest Apartment, Guest House, Storage Room, Utility Room, Ensuite Bathroom, Wood Flooring, Access for people with reduced mobility, Jacuzzi, Barbeque, Double Glazing, Domotics, 24 Hour Reception, Staff Accommodation, Basement, Fiber Optic, Handicap access. Furniture: Optional. Kitchen: Fully Fitted. Garden: Private, Landscaped, Easy Maintenance. Security: Gated Complex, Entry Phone, Alarm System, 24 Hour Security, Safe. Parking: Garage, More Than One, Private. Utilities: Electricity, Drinkable Water, Telephone, Photovoltaic solar panels, Solar water heating. Category: Luxury, Off Plan, With Planning Permission.