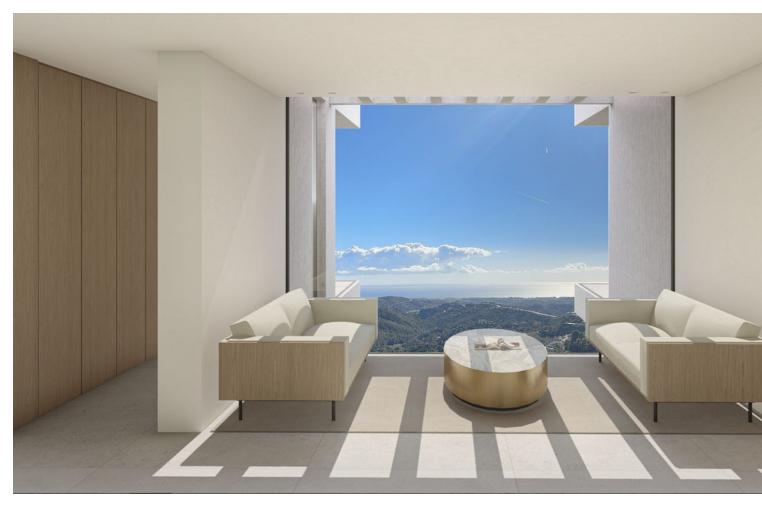

## Sales - House - Benahavís 3.165.000€

www.mibgroup.es +34 662 58 96 58 info@mibgroup.es

Ref.-ID: MIBGR4603150 Benahavís House

4

5

842 m2

2647 m2

Detached Villa, Benahavís, Costa del Sol. 4 Bedrooms, 5 Bathrooms, Built 842 m², Terrace 607 m², Garden/Plot 2647 m². Setting: Close To Golf, Close To Forest, Urbanisation. Orientation: South. Condition: New Construction. Pool: Private. Climate Control: Air Conditioning, Hot A/C, Cold A/C, Central Heating, Fireplace, U/F/H Bathrooms. Views: Sea, Mountain, Panoramic. Features: Covered Terrace, Lift, Fitted Wardrobes, Private Terrace, Solarium, Satellite TV, WiFi, Gym, Sauna, Games Room, Guest Apartment, Guest House, Storage Room, Utility Room, Ensuite Bathroom, Wood Flooring, Access for people with reduced mobility, Jacuzzi, Barbeque, Double Glazing, Domotics, 24 Hour Reception, Staff Accommodation, Basement, Fiber Optic, Handicap access. Furniture: Optional. Kitchen: Fully Fitted. Garden: Private, Landscaped, Easy Maintenance. Security: Gated Complex, Entry Phone, Alarm System, 24 Hour Security, Safe. Parking: Garage, More Than One, Private. Utilities: Electricity, Drinkable Water, Telephone, Photovoltaic solar panels, Solar water heating. Category: Luxury, Off Plan, With Planning Permission.