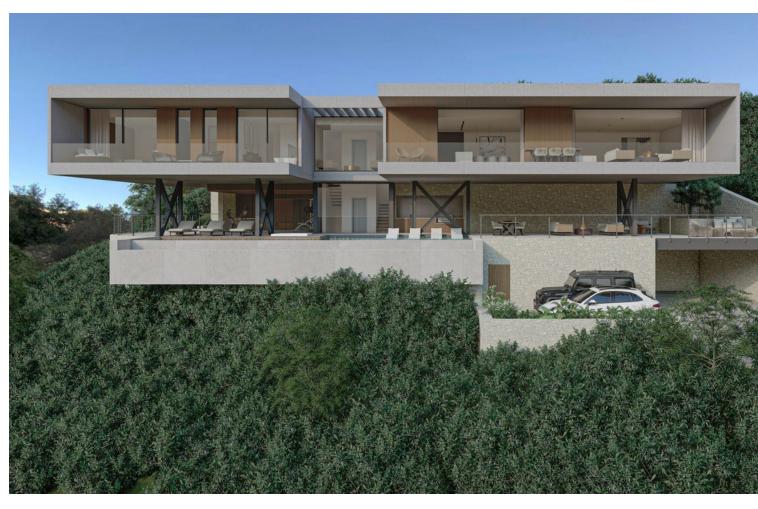

## Sales - House - Benahavís 3.165.000€

www.mibgroup.es +34 662 58 96 58 info@mibgroup.es

Ref.-ID: MIBGR4603150 Benahavís House

4

5

842 m2

2647 m2

Detached Villa, Benahavís, Costa del Sol. 4 Bedrooms, 5 Bathrooms, Built 842 m², Terrace 607 m², Garden/Plot 2647 m². Setting: Close To Golf, Close To Forest, Urbanisation. Orientation: South. Condition: New Construction. Pool: Private. Climate Control: Air Conditioning, Hot A/C, Cold A/C, Central Heating, Fireplace, U/F/H Bathrooms. Views: Sea, Mountain, Panoramic. Features: Covered Terrace, Lift, Fitted Wardrobes, Private Terrace, Solarium, Satellite TV, WiFi, Gym, Sauna, Games Room, Guest Apartment, Guest House, Storage Room, Utility Room, Ensuite Bathroom, Wood Flooring, Access for people with reduced mobility, Jacuzzi, Barbeque, Double Glazing, Domotics, 24 Hour Reception, Staff Accommodation, Basement, Fiber Optic, Handicap access. Furniture: Optional. Kitchen: Fully Fitted. Garden: Private, Landscaped, Easy Maintenance. Security: Gated Complex, Entry Phone, Alarm System, 24 Hour Security, Safe. Parking: Garage, More Than One, Private. Utilities: Electricity, Drinkable Water, Telephone, Photovoltaic solar panels, Solar water heating. Category: Luxury, Off Plan, With Planning Permission.