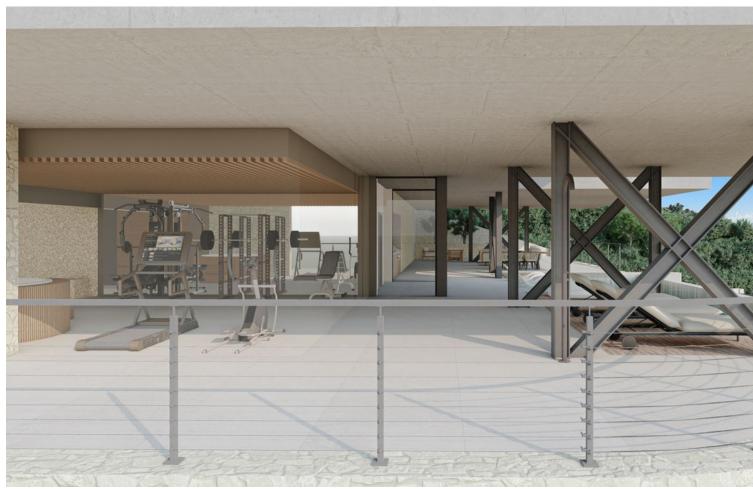

## Sales - House - Benahavís 3.165.000€

www.mibgroup.es +34 662 58 96 58 info@mibgroup.es

Ref.-ID: MIBGR4603150 Benahavís House

4

5

842 m2

2647 m2

Detached Villa, Benahavís, Costa del Sol. 4 Bedrooms, 5 Bathrooms, Built 842 m², Terrace 607 m², Garden/Plot 2647 m². Setting: Close To Golf, Close To Forest, Urbanisation. Orientation: South. Condition: New Construction. Pool: Private. Climate Control: Air Conditioning, Hot A/C, Cold A/C, Central Heating, Fireplace, U/F/H Bathrooms. Views: Sea, Mountain, Panoramic. Features: Covered Terrace, Lift, Fitted Wardrobes, Private Terrace, Solarium, Satellite TV, WiFi, Gym, Sauna, Games Room, Guest Apartment, Guest House, Storage Room, Utility Room, Ensuite Bathroom, Wood Flooring, Access for people with reduced mobility, Jacuzzi, Barbeque, Double Glazing, Domotics, 24 Hour Reception, Staff Accommodation, Basement, Fiber Optic, Handicap access. Furniture: Optional. Kitchen: Fully Fitted. Garden: Private, Landscaped, Easy Maintenance. Security: Gated Complex, Entry Phone, Alarm System, 24 Hour Security, Safe. Parking: Garage, More Than One, Private. Utilities: Electricity, Drinkable Water, Telephone, Photovoltaic solar panels, Solar water heating. Category: Luxury, Off Plan, With Planning Permission.