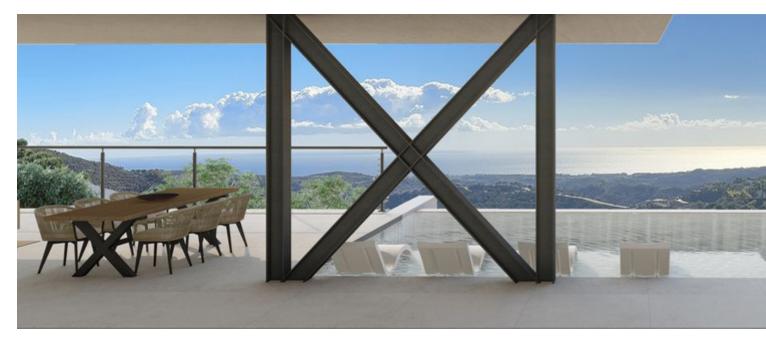

## Sales - House - Benahavís 3.165.000€

www.mibgroup.es +34 662 58 96 58 info@mibgroup.es

Ref.-ID: MIBGR4603150 Benahavís House

4

5

842 m2

2647 m2

Detached Villa, Benahavís, Costa del Sol. 4 Bedrooms, 5 Bathrooms, Built 842 m², Terrace 607 m², Garden/Plot 2647 m². Setting: Close To Golf, Close To Forest, Urbanisation. Orientation: South. Condition: New Construction. Pool: Private. Climate Control: Air Conditioning, Hot A/C, Cold A/C, Central Heating, Fireplace, U/F/H Bathrooms. Views: Sea, Mountain, Panoramic. Features: Covered Terrace, Lift, Fitted Wardrobes, Private Terrace, Solarium, Satellite TV, WiFi, Gym, Sauna, Games Room, Guest Apartment, Guest House, Storage Room, Utility Room, Ensuite Bathroom, Wood Flooring, Access for people with reduced mobility, Jacuzzi, Barbeque, Double Glazing, Domotics, 24 Hour Reception, Staff Accommodation, Basement, Fiber Optic, Handicap access. Furniture: Optional. Kitchen: Fully Fitted. Garden: Private, Landscaped, Easy Maintenance. Security: Gated Complex, Entry Phone, Alarm System, 24 Hour Security, Safe. Parking: Garage, More Than One, Private. Utilities: Electricity, Drinkable Water, Telephone, Photovoltaic solar panels, Solar water heating. Category: Luxury, Off Plan, With Planning Permission.