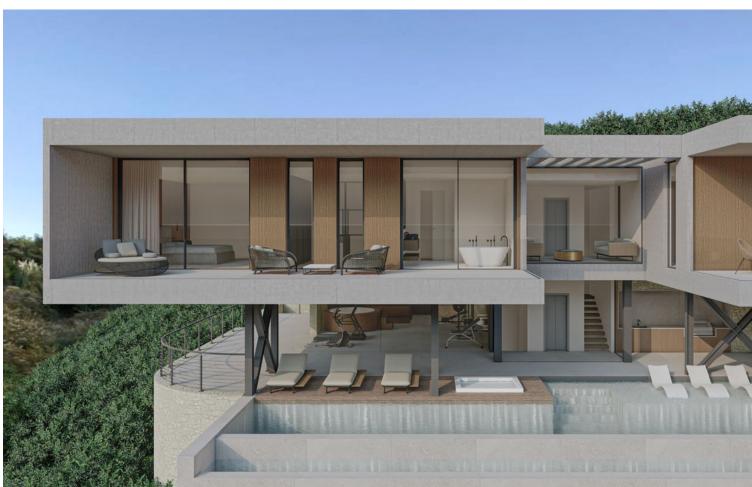

## Sales - House - Benahavís 3.165.000€

www.mibgroup.es +34 662 58 96 58 info@mibgroup.es

Ref.-ID: MIBGR4603150 Benahavís House

4

5

842 m2

2647 m2

Detached Villa, Benahavís, Costa del Sol. 4 Bedrooms, 5 Bathrooms, Built 842 m², Terrace 607 m², Garden/Plot 2647 m². Setting: Close To Golf, Close To Forest, Urbanisation. Orientation: South. Condition: New Construction. Pool: Private. Climate Control: Air Conditioning, Hot A/C, Cold A/C, Central Heating, Fireplace, U/F/H Bathrooms. Views: Sea, Mountain, Panoramic. Features: Covered Terrace, Lift, Fitted Wardrobes, Private Terrace, Solarium, Satellite TV, WiFi, Gym, Sauna, Games Room, Guest Apartment, Guest House, Storage Room, Utility Room, Ensuite Bathroom, Wood Flooring, Access for people with reduced mobility, Jacuzzi, Barbeque, Double Glazing, Domotics, 24 Hour Reception, Staff Accommodation, Basement, Fiber Optic, Handicap access. Furniture: Optional. Kitchen: Fully Fitted. Garden: Private, Landscaped, Easy Maintenance. Security: Gated Complex, Entry Phone, Alarm System, 24 Hour Security, Safe. Parking: Garage, More Than One, Private. Utilities: Electricity, Drinkable Water, Telephone, Photovoltaic solar panels, Solar water heating. Category: Luxury, Off Plan, With Planning Permission.