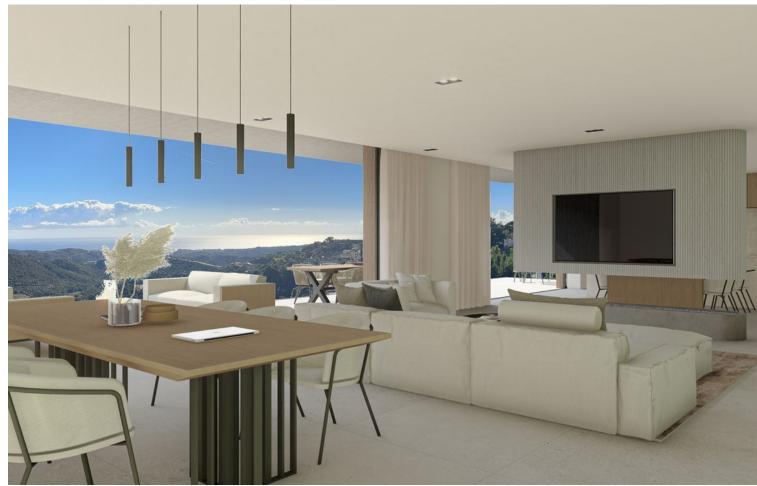

## Sales - House - Benahavís 3.165.000€

www.mibgroup.es +34 662 58 96 58 info@mibgroup.es

Ref.-ID: MIBGR4603150 Benahavís House

4

5

842 m2

2647 m2

Detached Villa, Benahavís, Costa del Sol. 4 Bedrooms, 5 Bathrooms, Built 842 m², Terrace 607 m², Garden/Plot 2647 m². Setting: Close To Golf, Close To Forest, Urbanisation. Orientation: South. Condition: New Construction. Pool: Private. Climate Control: Air Conditioning, Hot A/C, Cold A/C, Central Heating, Fireplace, U/F/H Bathrooms. Views: Sea, Mountain, Panoramic. Features: Covered Terrace, Lift, Fitted Wardrobes, Private Terrace, Solarium, Satellite TV, WiFi, Gym, Sauna, Games Room, Guest Apartment, Guest House, Storage Room, Utility Room, Ensuite Bathroom, Wood Flooring, Access for people with reduced mobility, Jacuzzi, Barbeque, Double Glazing, Domotics, 24 Hour Reception, Staff Accommodation, Basement, Fiber Optic, Handicap access. Furniture: Optional. Kitchen: Fully Fitted. Garden: Private, Landscaped, Easy Maintenance. Security: Gated Complex, Entry Phone, Alarm System, 24 Hour Security, Safe. Parking: Garage, More Than One, Private. Utilities: Electricity, Drinkable Water, Telephone, Photovoltaic solar panels, Solar water heating. Category: Luxury, Off Plan, With Planning Permission.