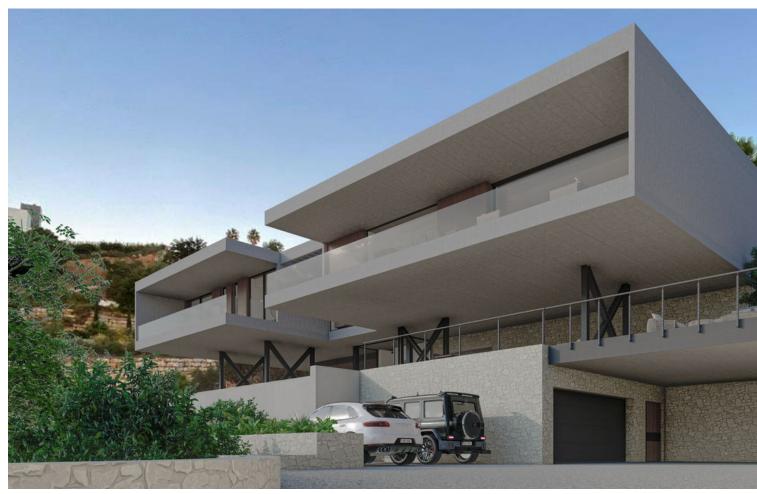

## Sales - House - Benahavís 3.165.000€

www.mibgroup.es +34 662 58 96 58 info@mibgroup.es

Ref.-ID: MIBGR4603150 Benahavís House

4

5

842 m2

2647 m2

Detached Villa, Benahavís, Costa del Sol. 4 Bedrooms, 5 Bathrooms, Built 842 m², Terrace 607 m², Garden/Plot 2647 m². Setting: Close To Golf, Close To Forest, Urbanisation. Orientation: South. Condition: New Construction. Pool: Private. Climate Control: Air Conditioning, Hot A/C, Cold A/C, Central Heating, Fireplace, U/F/H Bathrooms. Views: Sea, Mountain, Panoramic. Features: Covered Terrace, Lift, Fitted Wardrobes, Private Terrace, Solarium, Satellite TV, WiFi, Gym, Sauna, Games Room, Guest Apartment, Guest House, Storage Room, Utility Room, Ensuite Bathroom, Wood Flooring, Access for people with reduced mobility, Jacuzzi, Barbeque, Double Glazing, Domotics, 24 Hour Reception, Staff Accommodation, Basement, Fiber Optic, Handicap access. Furniture: Optional. Kitchen: Fully Fitted. Garden: Private, Landscaped, Easy Maintenance. Security: Gated Complex, Entry Phone, Alarm System, 24 Hour Security, Safe. Parking: Garage, More Than One, Private. Utilities: Electricity, Drinkable Water, Telephone, Photovoltaic solar panels, Solar water heating. Category: Luxury, Off Plan, With Planning Permission.