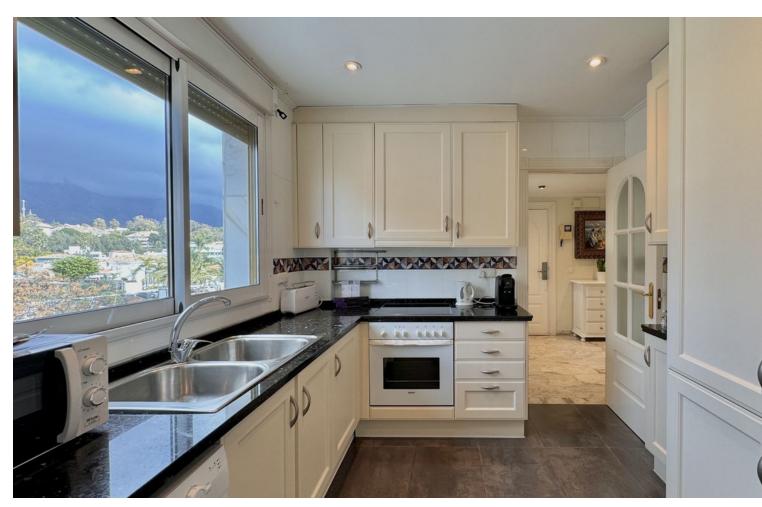

Wonderful beach front apartment with panoramic sea views. This spacious 3 bedroom apartment situated in the well-known residential complex of the prime location on Golden Mile, on the first beach line and within 2 minutes to Puerto Banus and 5 minutes to Marbella city. This apartment has completely South orientation with frontal panoramic sea views, offering large living room with the access to the huge terrace of 38m, 3 bedrooms en-suite and good size kitchen with laundry room. The sale price includes 2 parking spaces and 2 storages. The best option to live in the heart of the most sophisticated area of Marbella, amazing opportunity for investment.