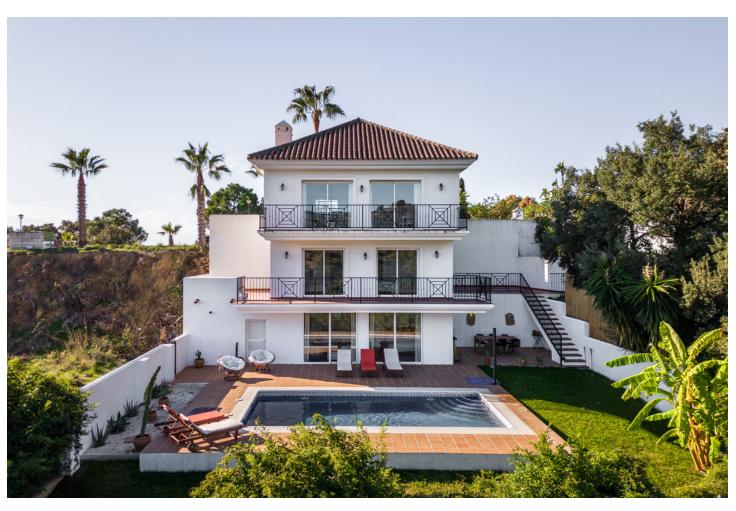

## Sales - House - Estepona 890.00€

www.mibgroup.es +34 662 58 96 58 info@mibgroup.es

Ref.-ID: MIBGR4603897 Estepona House

IBI: 904 EUR / year Rubbish: 141 EUR / year

3

3.5

257 m2

583 m<sup>2</sup>

Welcome to your peaceful retreat in Estepona – a charming three-level home that combines tranquility with convenience. Just a short drive from Estepona town and the beach, this residence is a haven for those who want peace without sacrificing accessibility. Surrounded by greenery, this home offers stunning views of mountains and sea. Step inside to find a well-designed ground level with a modern kitchen, a toilet, a cozy living and dining area leading to a balcony – your perfect spot for a morning coffee. This level becomes ideal entertainment hub, ensuring convenience when hosting friends. With everything you need on the ground floor, there's no need to disrupt the serene bedrooms on the lower levels. On level minus one, discover two bedrooms with terrace access. One with an en-suite bathroom and its own private terrace. Descend to minus two for the master bedroom, complete with a poolside terrace for pure relaxation. Outside, your private oasis awaits with sunbeds, an outdoor shower, and a swimming pool – the ideal escape from city life. This residence isn't just a home, it's an invitation to embrace Estepona's tranquility.