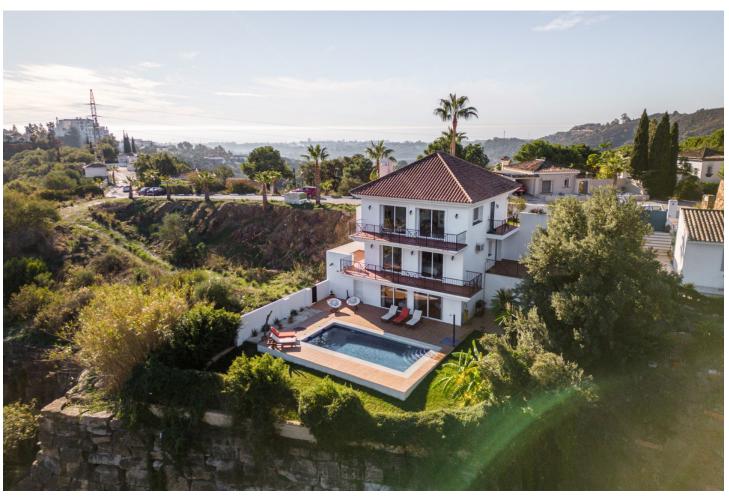

## Sales - House - Estepona 890.00€

www.mibgroup.es +34 662 58 96 58 info@mibgroup.es

Ref.-ID: MIBGR4603897 Estepona House

IBI: 904 EUR / year Rubbish: 141 EUR / year

3

3.5

257 m2

583 m<sup>2</sup>

Welcome to your peaceful retreat in Estepona – a charming three-level home that combines tranquility with convenience. Just a short drive from Estepona town and the beach, this residence is a haven for those who want peace without sacrificing accessibility. Surrounded by greenery, this home offers stunning views of mountains and sea. Step inside to find a well-designed ground level with a modern kitchen, a toilet, a cozy living and dining area leading to a balcony – your perfect spot for a morning coffee. This level becomes ideal entertainment hub, ensuring convenience when hosting friends. With everything you need on the ground floor, there's no need to disrupt the serene bedrooms on the lower levels. On level minus one, discover two bedrooms with terrace access. One with an en-suite bathroom and its own private terrace. Descend to minus two for the master bedroom, complete with a poolside terrace for pure relaxation. Outside, your private oasis awaits with sunbeds, an outdoor shower, and a swimming pool – the ideal escape from city life. This residence isn't just a home, it's an invitation to embrace Estepona's tranquility.