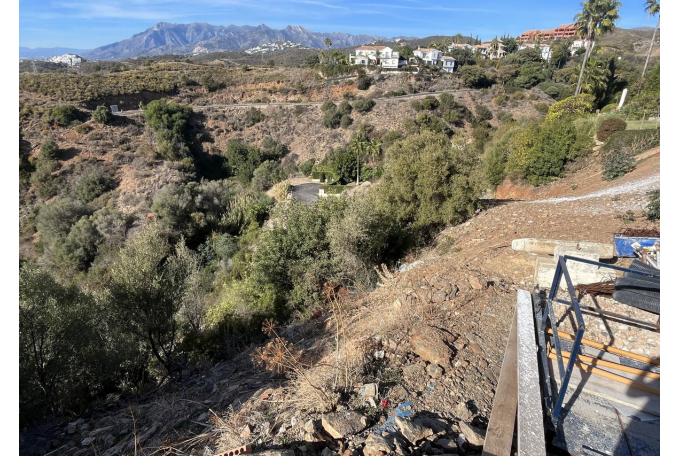

## Sales - Plot - El Rosario 500.000€

www.mibgroup.es +34 662 58 96 58 info@mibgroup.es

Ref.-ID: MIBGR4604527 El Rosario Plot

IBI: 840 EUR / year

323 m2

1166 m2

A south-west orientated building plot in East Marbella's gorgeous residential estate known as El Rosario. The project has been accepted and approved and the Town Hall will publish the license. The plot has been connected to the municipal sewage system the cost covered by current owner...a pre-requisite for development. This is an opportunity to develop a luxury home with fabulous views over the Marbella countryside and golf course to the Mediterranean Sea. This plot has a building coefficient of 0.30 allowing therefore for a luxury home with above-ground build size of up to 323 sqm. Additional space can be made in the basement. El Rosario is undergoing a mandatory update to connect each home to the mains sewage system, and this plot has the infrastructure in place and already paid for at a cost of 12,000 euro. El Rosario building plot...Marbella East. A residential plot to build a villa that will have orientation to the west giving spectacular views to the Marbella las Nieves mountain range and also to the sea. An opportunity to build a fabulous home within 8 minutes of Marbella Town and within 4 minutes of the beach.