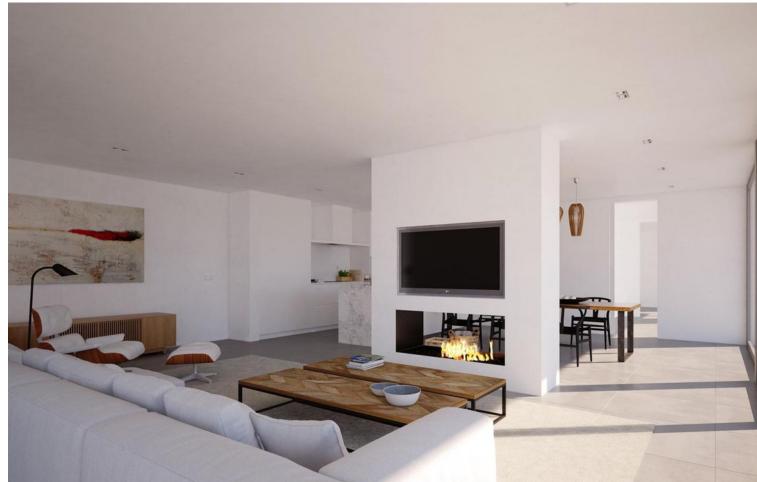

## Sales - Plot - El Rosario 500.000€

www.mibgroup.es +34 662 58 96 58 info@mibgroup.es

Ref.-ID: MIBGR4604527 El Rosario Plot

IBI: 840 EUR / year

323 m2

1166 m2

A south-west orientated building plot in East Marbella's gorgeous residential estate known as El Rosario. The project has been accepted and approved and the Town Hall will publish the license. The plot has been connected to the municipal sewage system the cost covered by current owner...a pre-requisite for development. This is an opportunity to develop a luxury home with fabulous views over the Marbella countryside and golf course to the Mediterranean Sea. This plot has a building coefficient of 0.30 allowing therefore for a luxury home with above-ground build size of up to 323 sqm. Additional space can be made in the basement. El Rosario is undergoing a mandatory update to connect each home to the mains sewage system, and this plot has the infrastructure in place and already paid for at a cost of 12,000 euro. El Rosario building plot...Marbella East. A residential plot to build a villa that will have orientation to the west giving spectacular views to the Marbella las Nieves mountain range and also to the sea. An opportunity to build a fabulous home within 8 minutes of Marbella Town and within 4 minutes of the beach.