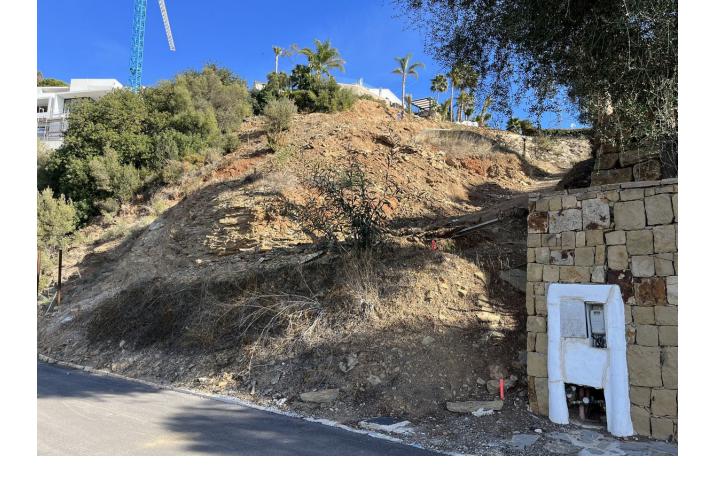

## Sales - Plot - El Rosario 500.000€

www.mibgroup.es +34 662 58 96 58 info@mibgroup.es

Ref.-ID: MIBGR4604527 El Rosario Plot

IBI: 840 EUR / year

323 m2

1166 m2

A south-west orientated building plot in East Marbella's gorgeous residential estate known as El Rosario. The project has been accepted and approved and the Town Hall will publish the license. The plot has been connected to the municipal sewage system the cost covered by current owner...a pre-requisite for development. This is an opportunity to develop a luxury home with fabulous views over the Marbella countryside and golf course to the Mediterranean Sea. This plot has a building coefficient of 0.30 allowing therefore for a luxury home with above-ground build size of up to 323 sqm. Additional space can be made in the basement. El Rosario is undergoing a mandatory update to connect each home to the mains sewage system, and this plot has the infrastructure in place and already paid for at a cost of 12,000 euro. El Rosario building plot...Marbella East. A residential plot to build a villa that will have orientation to the west giving spectacular views to the Marbella las Nieves mountain range and also to the sea. An opportunity to build a fabulous home within 8 minutes of Marbella Town and within 4 minutes of the beach.