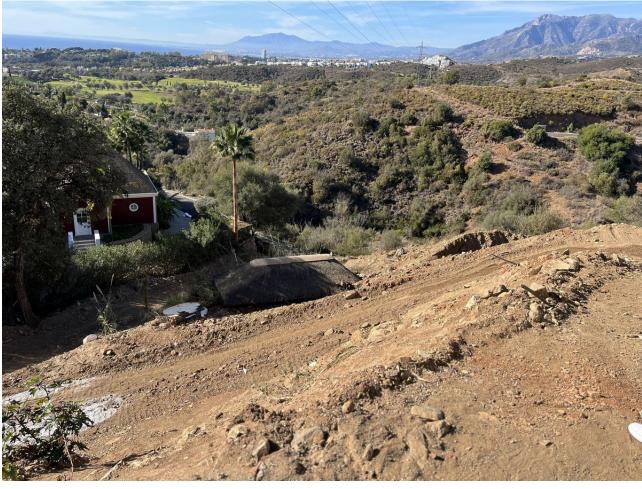

## Sales - Plot - El Rosario 500.000€

www.mibgroup.es +34 662 58 96 58 info@mibgroup.es

Ref.-ID: MIBGR4604527 El Rosario Plot

IBI: 840 EUR / year

323 m2

1166 m2

A south-west orientated building plot in East Marbella's gorgeous residential estate known as El Rosario. The project has been accepted and approved and the Town Hall will publish the license. The plot has been connected to the municipal sewage system the cost covered by current owner...a pre-requisite for development. This is an opportunity to develop a luxury home with fabulous views over the Marbella countryside and golf course to the Mediterranean Sea. This plot has a building coefficient of 0.30 allowing therefore for a luxury home with above-ground build size of up to 323 sqm. Additional space can be made in the basement. El Rosario is undergoing a mandatory update to connect each home to the mains sewage system, and this plot has the infrastructure in place and already paid for at a cost of 12,000 euro. El Rosario building plot...Marbella East. A residential plot to build a villa that will have orientation to the west giving spectacular views to the Marbella las Nieves mountain range and also to the sea. An opportunity to build a fabulous home within 8 minutes of Marbella Town and within 4 minutes of the beach.