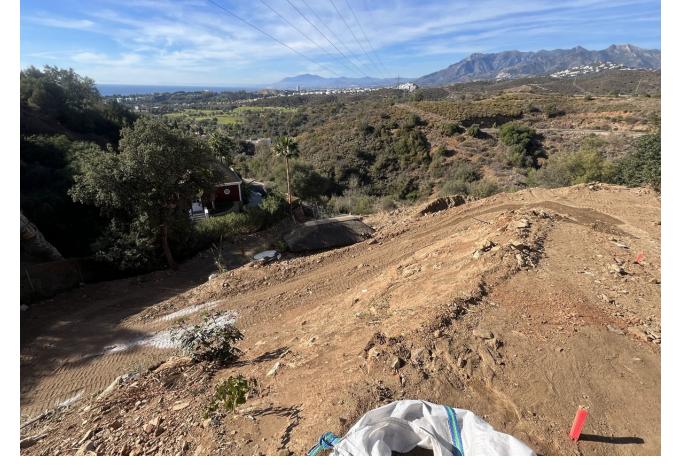

## Sales - Plot - El Rosario 500.000€

www.mibgroup.es +34 662 58 96 58 info@mibgroup.es

Ref.-ID: MIBGR4604527 El Rosario Plot

IBI: 840 EUR / year

323 m2

1166 m2

A south-west orientated building plot in East Marbella's gorgeous residential estate known as El Rosario. The project has been accepted and approved and the Town Hall will publish the license. The plot has been connected to the municipal sewage system the cost covered by current owner...a pre-requisite for development. This is an opportunity to develop a luxury home with fabulous views over the Marbella countryside and golf course to the Mediterranean Sea. This plot has a building coefficient of 0.30 allowing therefore for a luxury home with above-ground build size of up to 323 sqm. Additional space can be made in the basement. El Rosario is undergoing a mandatory update to connect each home to the mains sewage system, and this plot has the infrastructure in place and already paid for at a cost of 12,000 euro. El Rosario building plot...Marbella East. A residential plot to build a villa that will have orientation to the west giving spectacular views to the Marbella las Nieves mountain range and also to the sea. An opportunity to build a fabulous home within 8 minutes of Marbella Town and within 4 minutes of the beach.