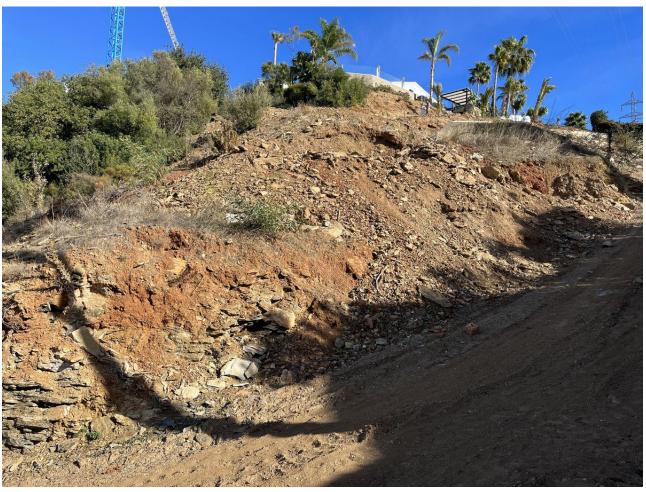

## Sales - Plot - El Rosario 500.000€

www.mibgroup.es +34 662 58 96 58 info@mibgroup.es

Ref.-ID: MIBGR4604527 El Rosario Plot

IBI: 840 EUR / year

323 m2

1166 m2

A south-west orientated building plot in East Marbella's gorgeous residential estate known as El Rosario. The project has been accepted and approved and the Town Hall will publish the license. The plot has been connected to the municipal sewage system the cost covered by current owner...a pre-requisite for development. This is an opportunity to develop a luxury home with fabulous views over the Marbella countryside and golf course to the Mediterranean Sea. This plot has a building coefficient of 0.30 allowing therefore for a luxury home with above-ground build size of up to 323 sqm. Additional space can be made in the basement. El Rosario is undergoing a mandatory update to connect each home to the mains sewage system, and this plot has the infrastructure in place and already paid for at a cost of 12,000 euro. El Rosario building plot...Marbella East. A residential plot to build a villa that will have orientation to the west giving spectacular views to the Marbella las Nieves mountain range and also to the sea. An opportunity to build a fabulous home within 8 minutes of Marbella Town and within 4 minutes of the beach.