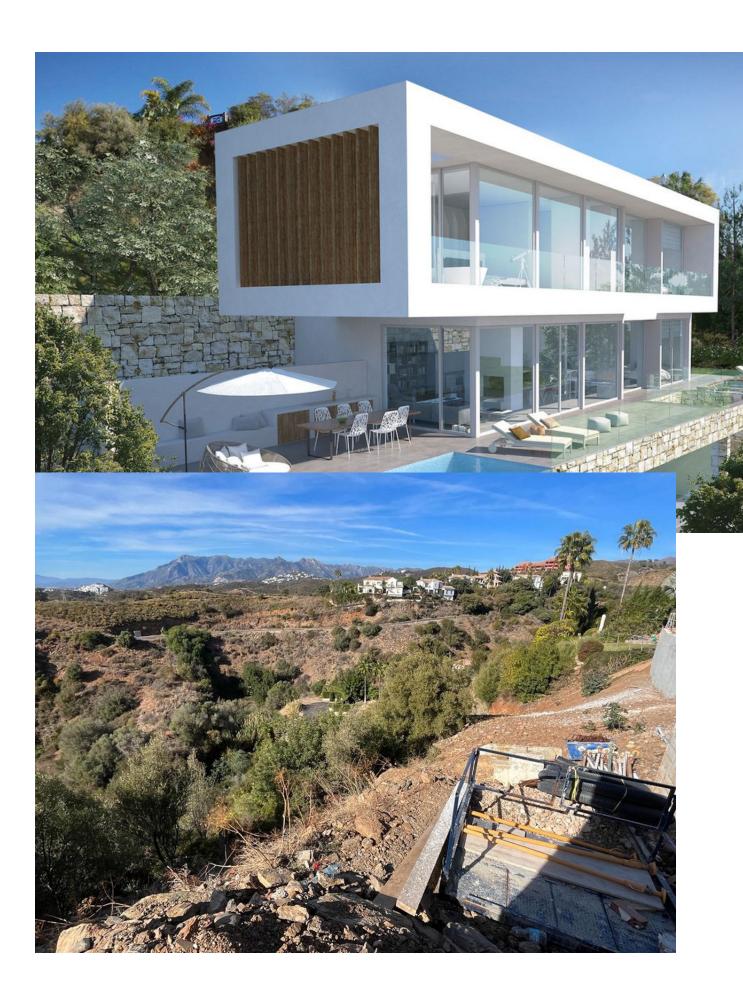

## Sales - Plot - El Rosario 500.000€

www.mibgroup.es +34 662 58 96 58 info@mibgroup.es

Ref.-ID: MIBGR4604527 El Rosario Plot

IBI: 840 EUR / year

323 m2

1166 m2

A south-west orientated building plot in East Marbella's gorgeous residential estate known as El Rosario. The project has been accepted and approved and the Town Hall will publish the license. The plot has been connected to the municipal sewage system the cost covered by current owner...a pre-requisite for development. This is an opportunity to develop a luxury home with fabulous views over the Marbella countryside and golf course to the Mediterranean Sea. This plot has a building coefficient of 0.30 allowing therefore for a luxury home with above-ground build size of up to 323 sqm. Additional space can be made in the basement. El Rosario is undergoing a mandatory update to connect each home to the mains sewage system, and this plot has the infrastructure in place and already paid for at a cost of 12,000 euro. El Rosario building plot...Marbella East. A residential plot to build a villa that will have orientation to the west giving spectacular views to the Marbella las Nieves mountain range and also to the sea. An opportunity to build a fabulous home within 8 minutes of Marbella Town and within 4 minutes of the beach.