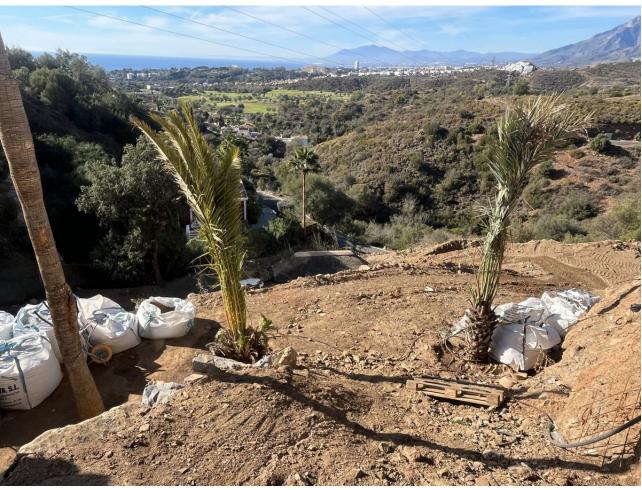

## Sales - Plot - El Rosario 500.000€

www.mibgroup.es +34 662 58 96 58 info@mibgroup.es

Ref.-ID: MIBGR4604527 El Rosario Plot

IBI: 840 EUR / year

323 m2

1166 m2

A south-west orientated building plot in East Marbella's gorgeous residential estate known as El Rosario. The project has been accepted and approved and the Town Hall will publish the license. The plot has been connected to the municipal sewage system the cost covered by current owner...a pre-requisite for development. This is an opportunity to develop a luxury home with fabulous views over the Marbella countryside and golf course to the Mediterranean Sea. This plot has a building coefficient of 0.30 allowing therefore for a luxury home with above-ground build size of up to 323 sqm. Additional space can be made in the basement. El Rosario is undergoing a mandatory update to connect each home to the mains sewage system, and this plot has the infrastructure in place and already paid for at a cost of 12,000 euro. El Rosario building plot...Marbella East. A residential plot to build a villa that will have orientation to the west giving spectacular views to the Marbella las Nieves mountain range and also to the sea. An opportunity to build a fabulous home within 8 minutes of Marbella Town and within 4 minutes of the beach.