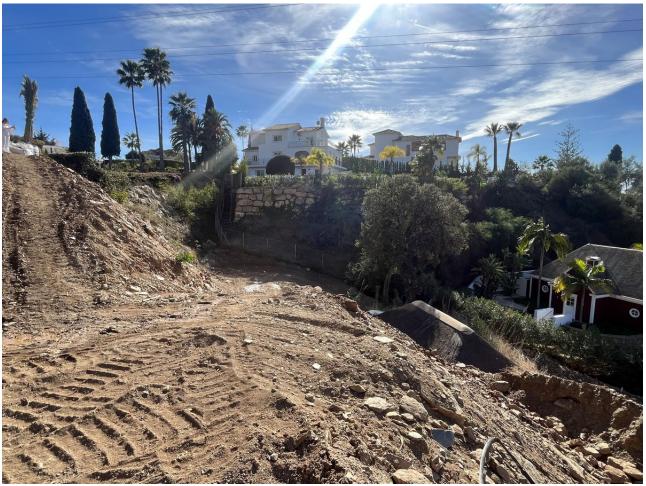

## Sales - Plot - El Rosario 500.000€

www.mibgroup.es +34 662 58 96 58 info@mibgroup.es

Ref.-ID: MIBGR4604527 El Rosario Plot

IBI: 840 EUR / year

323 m2

1166 m2

A south-west orientated building plot in East Marbella's gorgeous residential estate known as El Rosario. The project has been accepted and approved and the Town Hall will publish the license. The plot has been connected to the municipal sewage system the cost covered by current owner...a pre-requisite for development. This is an opportunity to develop a luxury home with fabulous views over the Marbella countryside and golf course to the Mediterranean Sea. This plot has a building coefficient of 0.30 allowing therefore for a luxury home with above-ground build size of up to 323 sqm. Additional space can be made in the basement. El Rosario is undergoing a mandatory update to connect each home to the mains sewage system, and this plot has the infrastructure in place and already paid for at a cost of 12,000 euro. El Rosario building plot...Marbella East. A residential plot to build a villa that will have orientation to the west giving spectacular views to the Marbella las Nieves mountain range and also to the sea. An opportunity to build a fabulous home within 8 minutes of Marbella Town and within 4 minutes of the beach.