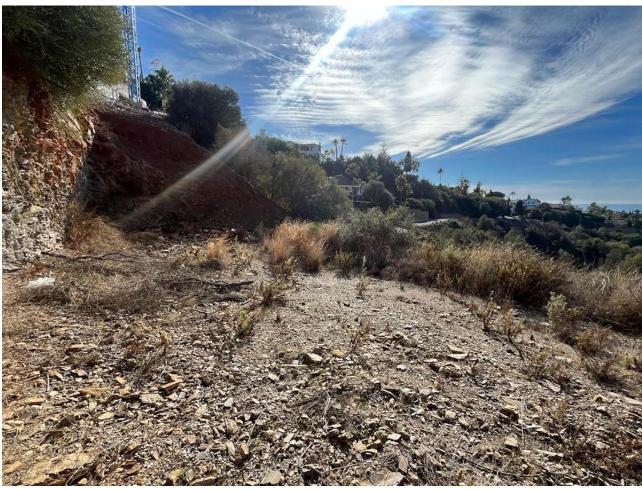

## Sales - Plot - El Rosario 500.000€

www.mibgroup.es +34 662 58 96 58 info@mibgroup.es

Ref.-ID: MIBGR4604527 El Rosario Plot

IBI: 840 EUR / year

323 m2

1166 m2

A south-west orientated building plot in East Marbella's gorgeous residential estate known as El Rosario. The project has been accepted and approved and the Town Hall will publish the license. The plot has been connected to the municipal sewage system the cost covered by current owner...a pre-requisite for development. This is an opportunity to develop a luxury home with fabulous views over the Marbella countryside and golf course to the Mediterranean Sea. This plot has a building coefficient of 0.30 allowing therefore for a luxury home with above-ground build size of up to 323 sqm. Additional space can be made in the basement. El Rosario is undergoing a mandatory update to connect each home to the mains sewage system, and this plot has the infrastructure in place and already paid for at a cost of 12,000 euro. El Rosario building plot...Marbella East. A residential plot to build a villa that will have orientation to the west giving spectacular views to the Marbella las Nieves mountain range and also to the sea. An opportunity to build a fabulous home within 8 minutes of Marbella Town and within 4 minutes of the beach.