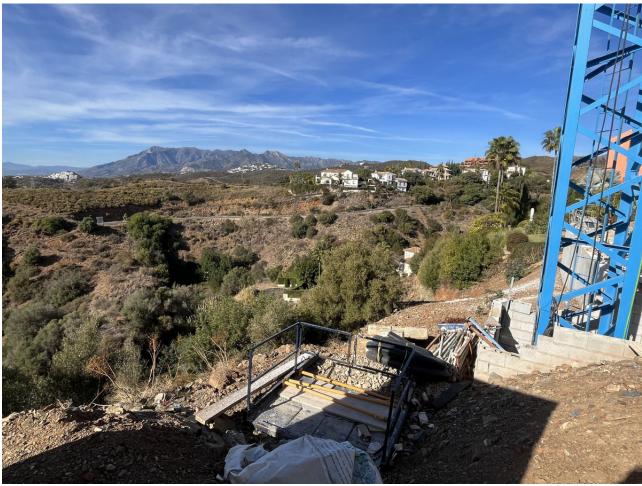

## Sales - Plot - El Rosario 500.000€

www.mibgroup.es +34 662 58 96 58 info@mibgroup.es

Ref.-ID: MIBGR4604527 El Rosario Plot

IBI: 840 EUR / year

323 m2

1166 m2

A south-west orientated building plot in East Marbella's gorgeous residential estate known as El Rosario. The project has been accepted and approved and the Town Hall will publish the license. The plot has been connected to the municipal sewage system the cost covered by current owner...a pre-requisite for development. This is an opportunity to develop a luxury home with fabulous views over the Marbella countryside and golf course to the Mediterranean Sea. This plot has a building coefficient of 0.30 allowing therefore for a luxury home with above-ground build size of up to 323 sqm. Additional space can be made in the basement. El Rosario is undergoing a mandatory update to connect each home to the mains sewage system, and this plot has the infrastructure in place and already paid for at a cost of 12,000 euro. El Rosario building plot...Marbella East. A residential plot to build a villa that will have orientation to the west giving spectacular views to the Marbella las Nieves mountain range and also to the sea. An opportunity to build a fabulous home within 8 minutes of Marbella Town and within 4 minutes of the beach.