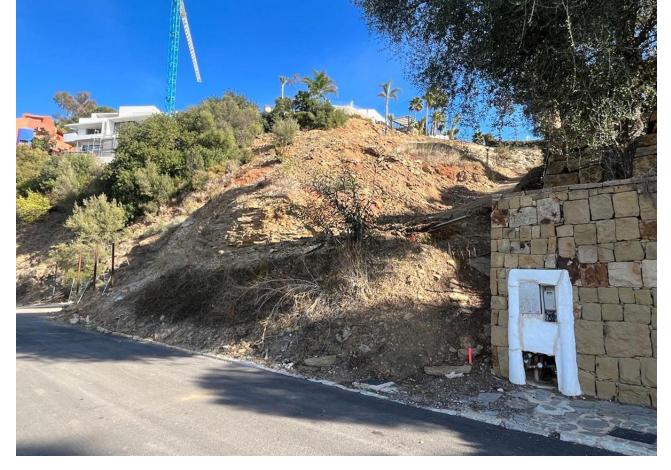

## Sales - Plot - El Rosario 500.000€

www.mibgroup.es +34 662 58 96 58 info@mibgroup.es

Ref.-ID: MIBGR4604527 El Rosario Plot

IBI: 840 EUR / year

323 m2

1166 m2

A south-west orientated building plot in East Marbella's gorgeous residential estate known as El Rosario. The project has been accepted and approved and the Town Hall will publish the license. The plot has been connected to the municipal sewage system the cost covered by current owner...a pre-requisite for development. This is an opportunity to develop a luxury home with fabulous views over the Marbella countryside and golf course to the Mediterranean Sea. This plot has a building coefficient of 0.30 allowing therefore for a luxury home with above-ground build size of up to 323 sqm. Additional space can be made in the basement. El Rosario is undergoing a mandatory update to connect each home to the mains sewage system, and this plot has the infrastructure in place and already paid for at a cost of 12,000 euro. El Rosario building plot...Marbella East. A residential plot to build a villa that will have orientation to the west giving spectacular views to the Marbella las Nieves mountain range and also to the sea. An opportunity to build a fabulous home within 8 minutes of Marbella Town and within 4 minutes of the beach.