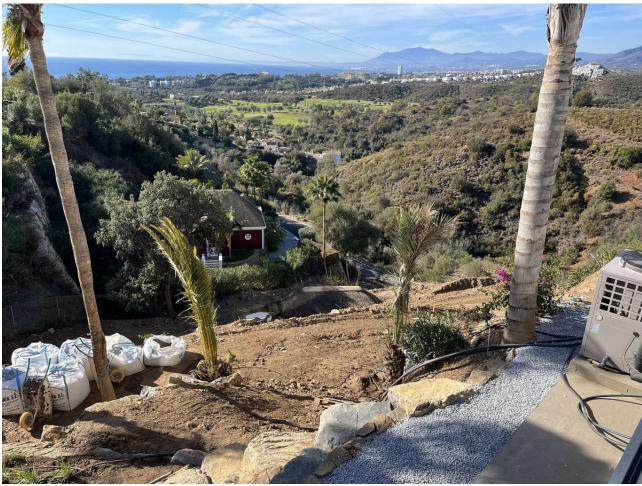

## Sales - Plot - El Rosario 500.000€

www.mibgroup.es +34 662 58 96 58 info@mibgroup.es

Ref.-ID: MIBGR4604527 El Rosario Plot

IBI: 840 EUR / year

323 m2

1166 m2

A south-west orientated building plot in East Marbella's gorgeous residential estate known as El Rosario. The project has been accepted and approved and the Town Hall will publish the license. The plot has been connected to the municipal sewage system the cost covered by current owner...a pre-requisite for development. This is an opportunity to develop a luxury home with fabulous views over the Marbella countryside and golf course to the Mediterranean Sea. This plot has a building coefficient of 0.30 allowing therefore for a luxury home with above-ground build size of up to 323 sqm. Additional space can be made in the basement. El Rosario is undergoing a mandatory update to connect each home to the mains sewage system, and this plot has the infrastructure in place and already paid for at a cost of 12,000 euro. El Rosario building plot...Marbella East. A residential plot to build a villa that will have orientation to the west giving spectacular views to the Marbella las Nieves mountain range and also to the sea. An opportunity to build a fabulous home within 8 minutes of Marbella Town and within 4 minutes of the beach.