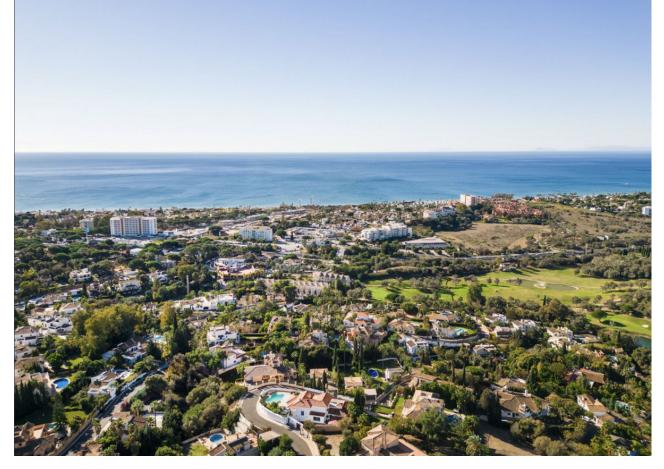

## Sales - Plot - El Rosario 500.000€

www.mibgroup.es +34 662 58 96 58 info@mibgroup.es

Ref.-ID: MIBGR4604527 El Rosario Plot

IBI: 840 EUR / year

323 m2

1166 m2

A south-west orientated building plot in East Marbella's gorgeous residential estate known as El Rosario. The project has been accepted and approved and the Town Hall will publish the license. The plot has been connected to the municipal sewage system the cost covered by current owner...a pre-requisite for development. This is an opportunity to develop a luxury home with fabulous views over the Marbella countryside and golf course to the Mediterranean Sea. This plot has a building coefficient of 0.30 allowing therefore for a luxury home with above-ground build size of up to 323 sqm. Additional space can be made in the basement. El Rosario is undergoing a mandatory update to connect each home to the mains sewage system, and this plot has the infrastructure in place and already paid for at a cost of 12,000 euro. El Rosario building plot...Marbella East. A residential plot to build a villa that will have orientation to the west giving spectacular views to the Marbella las Nieves mountain range and also to the sea. An opportunity to build a fabulous home within 8 minutes of Marbella Town and within 4 minutes of the beach.