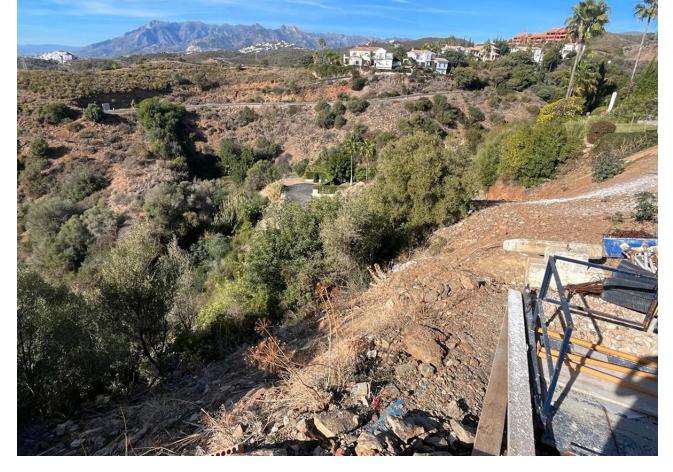

## Sales - Plot - El Rosario 500.000€

www.mibgroup.es +34 662 58 96 58 info@mibgroup.es

Ref.-ID: MIBGR4604527 El Rosario Plot

IBI: 840 EUR / year

323 m2

1166 m2

A south-west orientated building plot in East Marbella's gorgeous residential estate known as El Rosario. The project has been accepted and approved and the Town Hall will publish the license. The plot has been connected to the municipal sewage system the cost covered by current owner...a pre-requisite for development. This is an opportunity to develop a luxury home with fabulous views over the Marbella countryside and golf course to the Mediterranean Sea. This plot has a building coefficient of 0.30 allowing therefore for a luxury home with above-ground build size of up to 323 sqm. Additional space can be made in the basement. El Rosario is undergoing a mandatory update to connect each home to the mains sewage system, and this plot has the infrastructure in place and already paid for at a cost of 12,000 euro. El Rosario building plot...Marbella East. A residential plot to build a villa that will have orientation to the west giving spectacular views to the Marbella las Nieves mountain range and also to the sea. An opportunity to build a fabulous home within 8 minutes of Marbella Town and within 4 minutes of the beach.