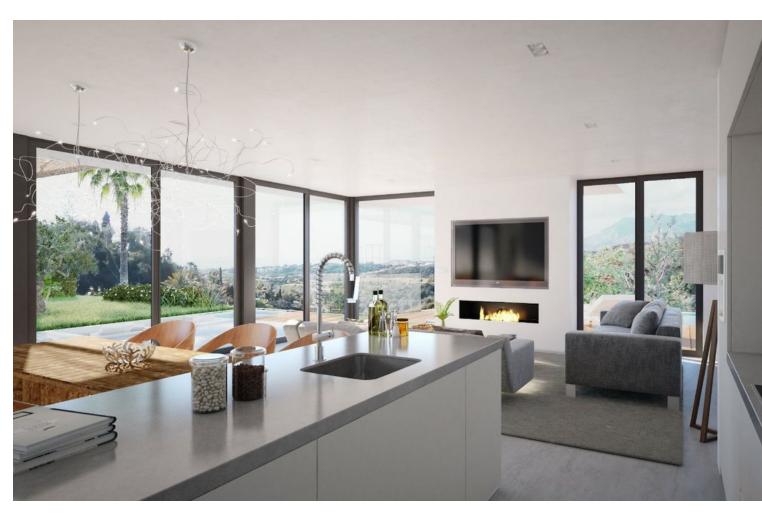

## Sales - Plot - El Rosario 500.000€

www.mibgroup.es +34 662 58 96 58 info@mibgroup.es

Ref.-ID: MIBGR4604527 El Rosario Plot

IBI: 840 EUR / year

323 m2

1166 m2

A south-west orientated building plot in East Marbella's gorgeous residential estate known as El Rosario. The project has been accepted and approved and the Town Hall will publish the license. The plot has been connected to the municipal sewage system the cost covered by current owner...a pre-requisite for development. This is an opportunity to develop a luxury home with fabulous views over the Marbella countryside and golf course to the Mediterranean Sea. This plot has a building coefficient of 0.30 allowing therefore for a luxury home with above-ground build size of up to 323 sqm. Additional space can be made in the basement. El Rosario is undergoing a mandatory update to connect each home to the mains sewage system, and this plot has the infrastructure in place and already paid for at a cost of 12,000 euro. El Rosario building plot...Marbella East. A residential plot to build a villa that will have orientation to the west giving spectacular views to the Marbella las Nieves mountain range and also to the sea. An opportunity to build a fabulous home within 8 minutes of Marbella Town and within 4 minutes of the beach.