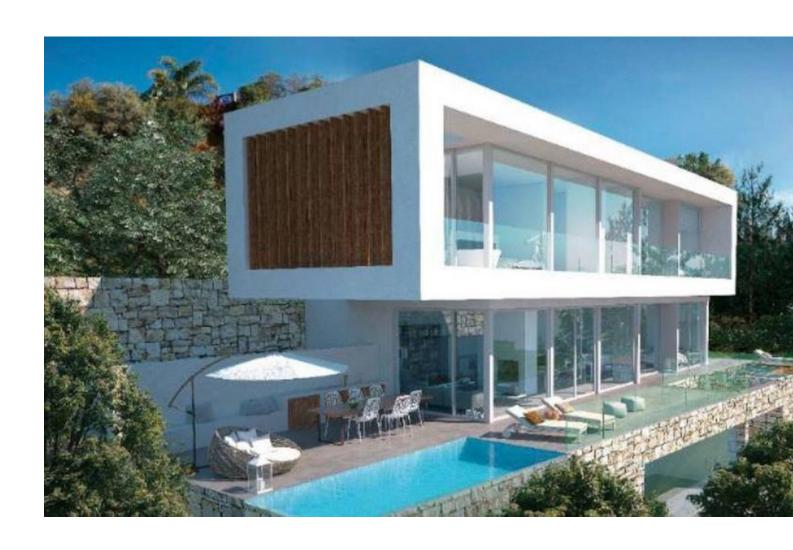

## Sales - Plot - El Rosario 500.000€

www.mibgroup.es +34 662 58 96 58 info@mibgroup.es

Ref.-ID: MIBGR4604527 El Rosario Plot

IBI: 840 EUR / year

323 m2

1166 m2

A south-west orientated building plot in East Marbella's gorgeous residential estate known as El Rosario. The project has been accepted and approved and the Town Hall will publish the license. The plot has been connected to the municipal sewage system the cost covered by current owner...a pre-requisite for development. This is an opportunity to develop a luxury home with fabulous views over the Marbella countryside and golf course to the Mediterranean Sea. This plot has a building coefficient of 0.30 allowing therefore for a luxury home with above-ground build size of up to 323 sqm. Additional space can be made in the basement. El Rosario is undergoing a mandatory update to connect each home to the mains sewage system, and this plot has the infrastructure in place and already paid for at a cost of 12,000 euro. El Rosario building plot...Marbella East. A residential plot to build a villa that will have orientation to the west giving spectacular views to the Marbella las Nieves mountain range and also to the sea. An opportunity to build a fabulous home within 8 minutes of Marbella Town and within 4 minutes of the beach.