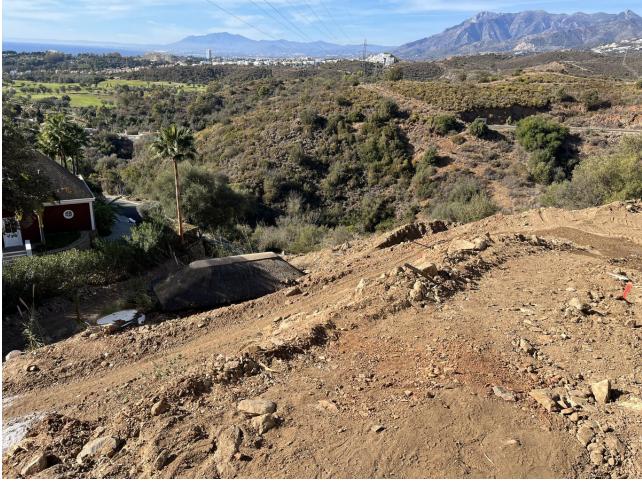

## Sales - Plot - El Rosario 500.000€

www.mibgroup.es +34 662 58 96 58 info@mibgroup.es

Ref.-ID: MIBGR4604527 El Rosario Plot

IBI: 840 EUR / year

323 m2

1166 m2

A south-west orientated building plot in East Marbella's gorgeous residential estate known as El Rosario. The project has been accepted and approved and the Town Hall will publish the license. The plot has been connected to the municipal sewage system the cost covered by current owner...a pre-requisite for development. This is an opportunity to develop a luxury home with fabulous views over the Marbella countryside and golf course to the Mediterranean Sea. This plot has a building coefficient of 0.30 allowing therefore for a luxury home with above-ground build size of up to 323 sqm. Additional space can be made in the basement. El Rosario is undergoing a mandatory update to connect each home to the mains sewage system, and this plot has the infrastructure in place and already paid for at a cost of 12,000 euro. El Rosario building plot...Marbella East. A residential plot to build a villa that will have orientation to the west giving spectacular views to the Marbella las Nieves mountain range and also to the sea. An opportunity to build a fabulous home within 8 minutes of Marbella Town and within 4 minutes of the beach.