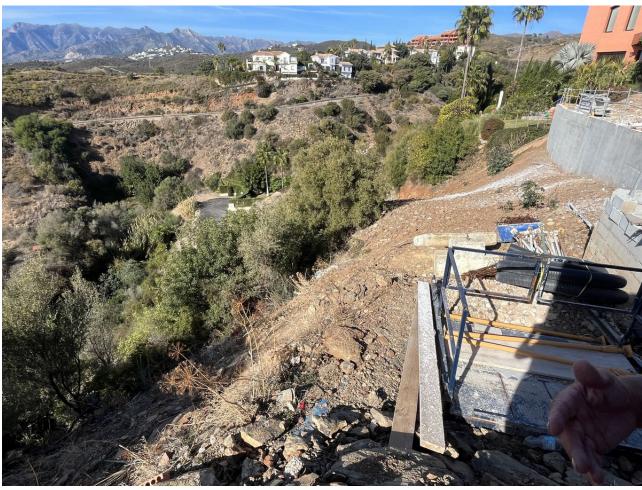

## Sales - Plot - El Rosario 500.000€

www.mibgroup.es +34 662 58 96 58 info@mibgroup.es

Ref.-ID: MIBGR4604527 El Rosario Plot

IBI: 840 EUR / year

323 m2

1166 m2

A south-west orientated building plot in East Marbella's gorgeous residential estate known as El Rosario. The project has been accepted and approved and the Town Hall will publish the license. The plot has been connected to the municipal sewage system the cost covered by current owner...a pre-requisite for development. This is an opportunity to develop a luxury home with fabulous views over the Marbella countryside and golf course to the Mediterranean Sea. This plot has a building coefficient of 0.30 allowing therefore for a luxury home with above-ground build size of up to 323 sqm. Additional space can be made in the basement. El Rosario is undergoing a mandatory update to connect each home to the mains sewage system, and this plot has the infrastructure in place and already paid for at a cost of 12,000 euro. El Rosario building plot...Marbella East. A residential plot to build a villa that will have orientation to the west giving spectacular views to the Marbella las Nieves mountain range and also to the sea. An opportunity to build a fabulous home within 8 minutes of Marbella Town and within 4 minutes of the beach.