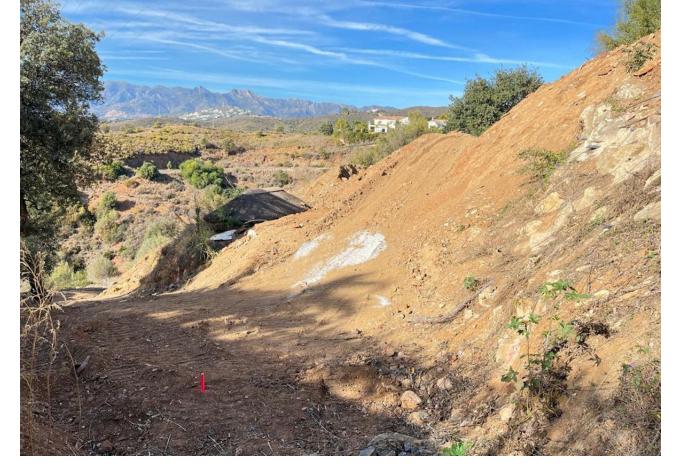

## Sales - Plot - El Rosario 500.000€

www.mibgroup.es +34 662 58 96 58 info@mibgroup.es

Ref.-ID: MIBGR4604527 El Rosario Plot

IBI: 840 EUR / year

323 m2

1166 m2

A south-west orientated building plot in East Marbella's gorgeous residential estate known as El Rosario. The project has been accepted and approved and the Town Hall will publish the license. The plot has been connected to the municipal sewage system the cost covered by current owner...a pre-requisite for development. This is an opportunity to develop a luxury home with fabulous views over the Marbella countryside and golf course to the Mediterranean Sea. This plot has a building coefficient of 0.30 allowing therefore for a luxury home with above-ground build size of up to 323 sqm. Additional space can be made in the basement. El Rosario is undergoing a mandatory update to connect each home to the mains sewage system, and this plot has the infrastructure in place and already paid for at a cost of 12,000 euro. El Rosario building plot...Marbella East. A residential plot to build a villa that will have orientation to the west giving spectacular views to the Marbella las Nieves mountain range and also to the sea. An opportunity to build a fabulous home within 8 minutes of Marbella Town and within 4 minutes of the beach.