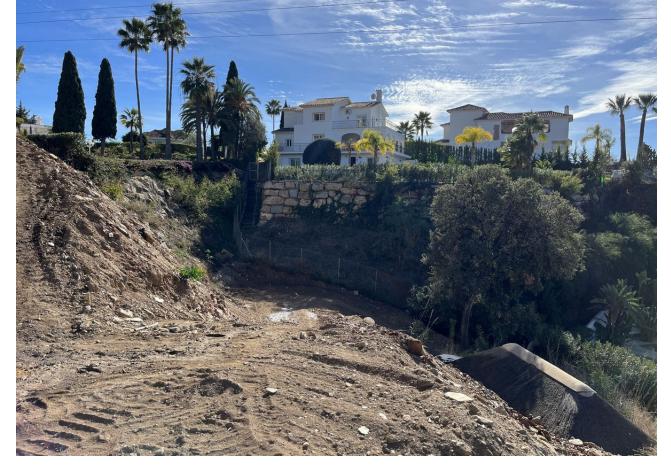

## Sales - Plot - El Rosario 500.000€

www.mibgroup.es +34 662 58 96 58 info@mibgroup.es

Ref.-ID: MIBGR4604527 El Rosario Plot

IBI: 840 EUR / year

323 m2

1166 m2

A south-west orientated building plot in East Marbella's gorgeous residential estate known as El Rosario. The project has been accepted and approved and the Town Hall will publish the license. The plot has been connected to the municipal sewage system the cost covered by current owner...a pre-requisite for development. This is an opportunity to develop a luxury home with fabulous views over the Marbella countryside and golf course to the Mediterranean Sea. This plot has a building coefficient of 0.30 allowing therefore for a luxury home with above-ground build size of up to 323 sqm. Additional space can be made in the basement. El Rosario is undergoing a mandatory update to connect each home to the mains sewage system, and this plot has the infrastructure in place and already paid for at a cost of 12,000 euro. El Rosario building plot...Marbella East. A residential plot to build a villa that will have orientation to the west giving spectacular views to the Marbella las Nieves mountain range and also to the sea. An opportunity to build a fabulous home within 8 minutes of Marbella Town and within 4 minutes of the beach.