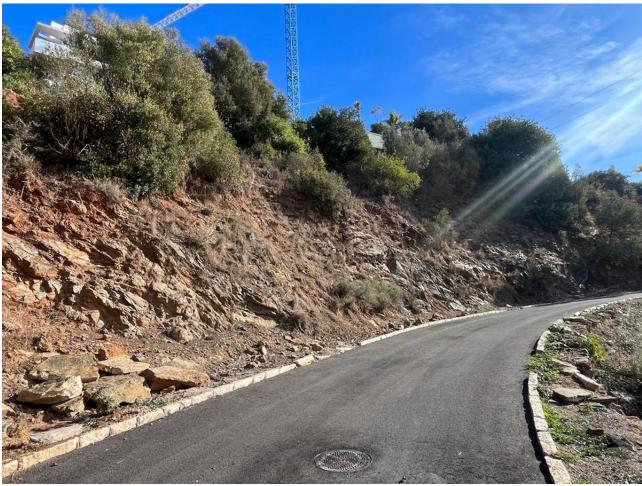

## Sales - Plot - El Rosario 500.000€

www.mibgroup.es +34 662 58 96 58 info@mibgroup.es

Ref.-ID: MIBGR4604527 El Rosario Plot

IBI: 840 EUR / year

323 m2

1166 m2

A south-west orientated building plot in East Marbella's gorgeous residential estate known as El Rosario. The project has been accepted and approved and the Town Hall will publish the license. The plot has been connected to the municipal sewage system the cost covered by current owner...a pre-requisite for development. This is an opportunity to develop a luxury home with fabulous views over the Marbella countryside and golf course to the Mediterranean Sea. This plot has a building coefficient of 0.30 allowing therefore for a luxury home with above-ground build size of up to 323 sqm. Additional space can be made in the basement. El Rosario is undergoing a mandatory update to connect each home to the mains sewage system, and this plot has the infrastructure in place and already paid for at a cost of 12,000 euro. El Rosario building plot...Marbella East. A residential plot to build a villa that will have orientation to the west giving spectacular views to the Marbella las Nieves mountain range and also to the sea. An opportunity to build a fabulous home within 8 minutes of Marbella Town and within 4 minutes of the beach.