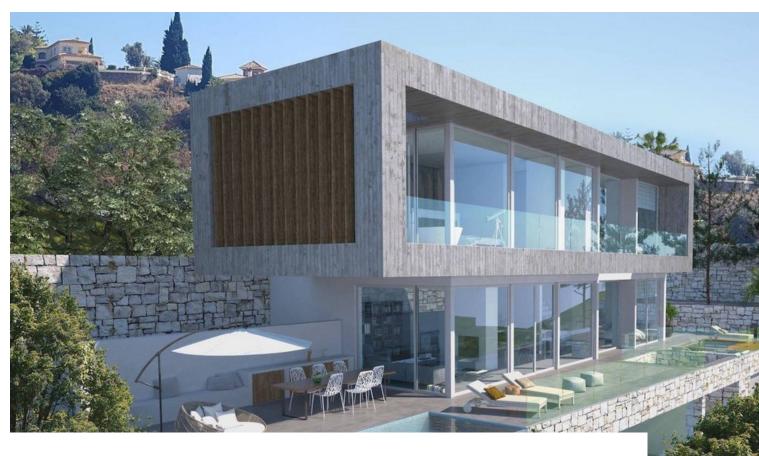

## Sales - Plot - El Rosario 500.000€

www.mibgroup.es +34 662 58 96 58 info@mibgroup.es

Ref.-ID: MIBGR4604527 El Rosario Plot

IBI: 840 EUR / year

323 m2

1166 m2

A south-west orientated building plot in East Marbella's gorgeous residential estate known as El Rosario. The project has been accepted and approved and the Town Hall will publish the license. The plot has been connected to the municipal sewage system the cost covered by current owner...a pre-requisite for development. This is an opportunity to develop a luxury home with fabulous views over the Marbella countryside and golf course to the Mediterranean Sea. This plot has a building coefficient of 0.30 allowing therefore for a luxury home with above-ground build size of up to 323 sqm. Additional space can be made in the basement. El Rosario is undergoing a mandatory update to connect each home to the mains sewage system, and this plot has the infrastructure in place and already paid for at a cost of 12,000 euro. El Rosario building plot...Marbella East. A residential plot to build a villa that will have orientation to the west giving spectacular views to the Marbella las Nieves mountain range and also to the sea. An opportunity to build a fabulous home within 8 minutes of Marbella Town and within 4 minutes of the beach.