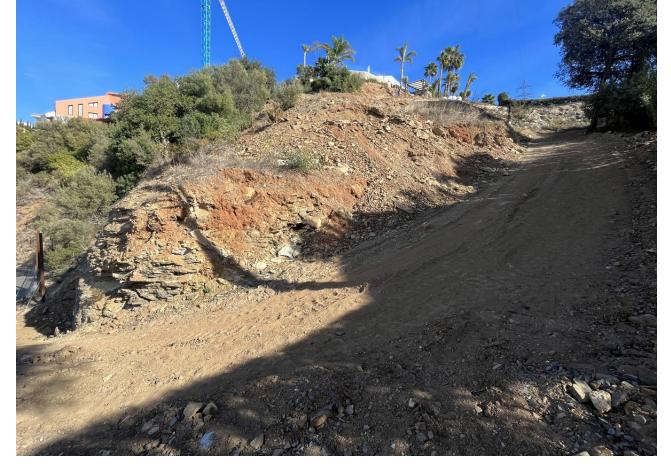

## Sales - Plot - El Rosario 500.000€

www.mibgroup.es +34 662 58 96 58 info@mibgroup.es

Ref.-ID: MIBGR4604527 El Rosario Plot

IBI: 840 EUR / year

323 m2

1166 m2

A south-west orientated building plot in East Marbella's gorgeous residential estate known as El Rosario. The project has been accepted and approved and the Town Hall will publish the license. The plot has been connected to the municipal sewage system the cost covered by current owner...a pre-requisite for development. This is an opportunity to develop a luxury home with fabulous views over the Marbella countryside and golf course to the Mediterranean Sea. This plot has a building coefficient of 0.30 allowing therefore for a luxury home with above-ground build size of up to 323 sqm. Additional space can be made in the basement. El Rosario is undergoing a mandatory update to connect each home to the mains sewage system, and this plot has the infrastructure in place and already paid for at a cost of 12,000 euro. El Rosario building plot...Marbella East. A residential plot to build a villa that will have orientation to the west giving spectacular views to the Marbella las Nieves mountain range and also to the sea. An opportunity to build a fabulous home within 8 minutes of Marbella Town and within 4 minutes of the beach.