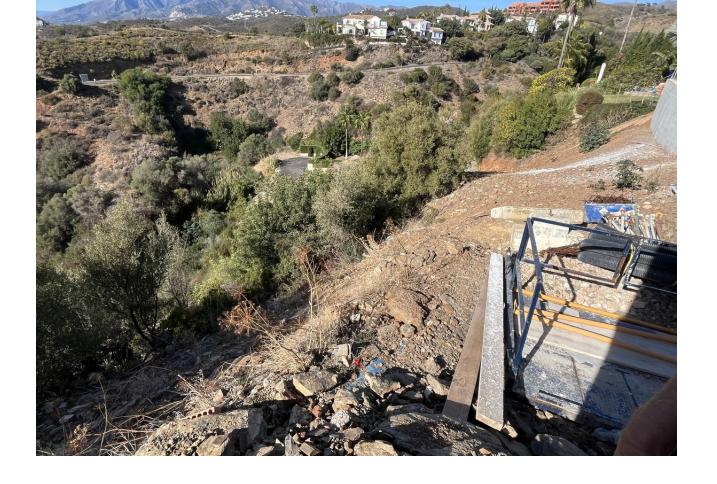

## Sales - Plot - El Rosario 500.000€

www.mibgroup.es +34 662 58 96 58 info@mibgroup.es

Ref.-ID: MIBGR4604527 El Rosario Plot

IBI: 840 EUR / year

323 m2

1166 m2

A south-west orientated building plot in East Marbella's gorgeous residential estate known as El Rosario. The project has been accepted and approved and the Town Hall will publish the license. The plot has been connected to the municipal sewage system the cost covered by current owner...a pre-requisite for development. This is an opportunity to develop a luxury home with fabulous views over the Marbella countryside and golf course to the Mediterranean Sea. This plot has a building coefficient of 0.30 allowing therefore for a luxury home with above-ground build size of up to 323 sqm. Additional space can be made in the basement. El Rosario is undergoing a mandatory update to connect each home to the mains sewage system, and this plot has the infrastructure in place and already paid for at a cost of 12,000 euro. El Rosario building plot...Marbella East. A residential plot to build a villa that will have orientation to the west giving spectacular views to the Marbella las Nieves mountain range and also to the sea. An opportunity to build a fabulous home within 8 minutes of Marbella Town and within 4 minutes of the beach.