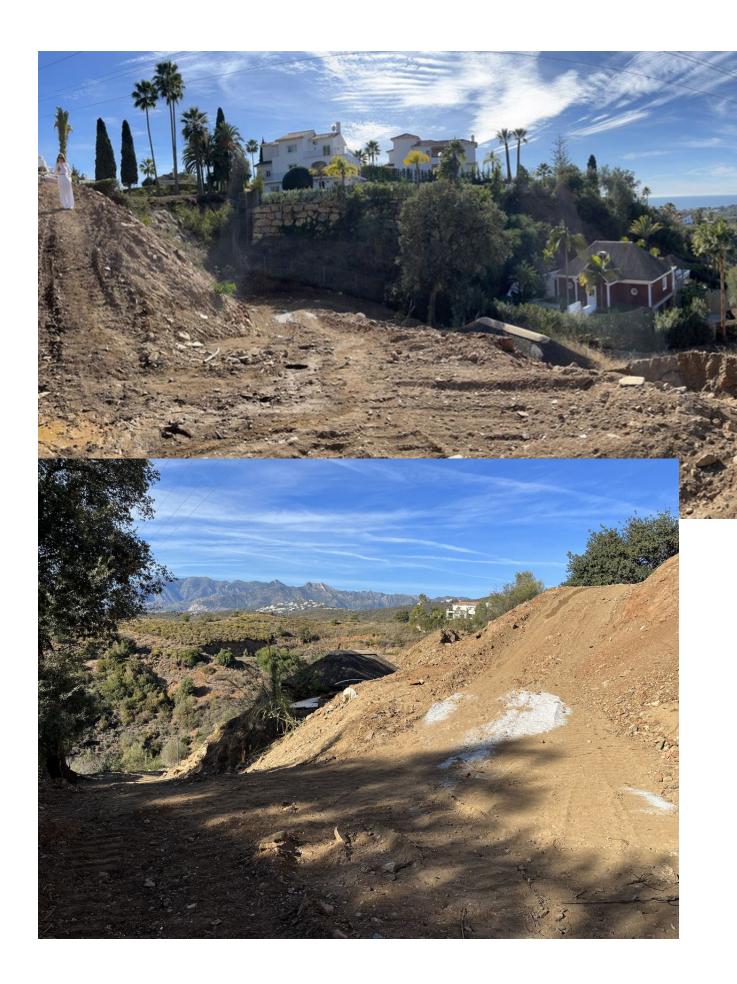

## Sales - Plot - El Rosario 500.000€

www.mibgroup.es +34 662 58 96 58 info@mibgroup.es

Ref.-ID: MIBGR4604527 El Rosario Plot

IBI: 840 EUR / year

323 m2

1166 m2

A south-west orientated building plot in East Marbella's gorgeous residential estate known as El Rosario. The project has been accepted and approved and the Town Hall will publish the license. The plot has been connected to the municipal sewage system the cost covered by current owner...a pre-requisite for development. This is an opportunity to develop a luxury home with fabulous views over the Marbella countryside and golf course to the Mediterranean Sea. This plot has a building coefficient of 0.30 allowing therefore for a luxury home with above-ground build size of up to 323 sqm. Additional space can be made in the basement. El Rosario is undergoing a mandatory update to connect each home to the mains sewage system, and this plot has the infrastructure in place and already paid for at a cost of 12,000 euro. El Rosario building plot...Marbella East. A residential plot to build a villa that will have orientation to the west giving spectacular views to the Marbella las Nieves mountain range and also to the sea. An opportunity to build a fabulous home within 8 minutes of Marbella Town and within 4 minutes of the beach.