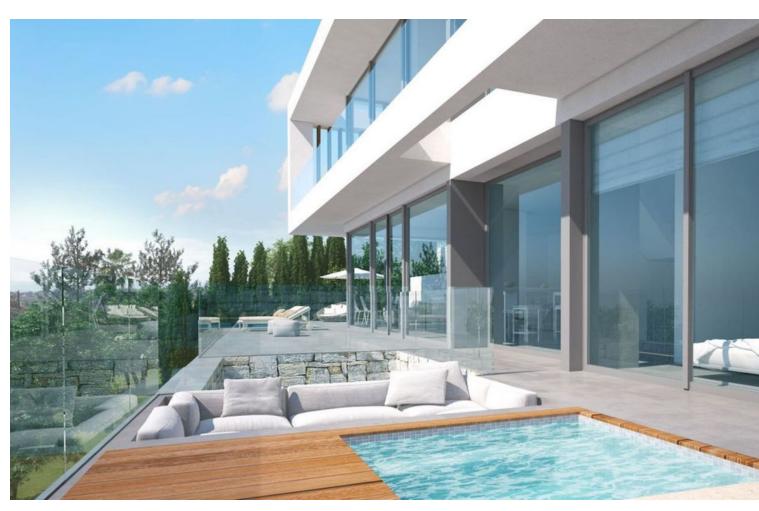

## Sales - Plot - El Rosario 500.000€

www.mibgroup.es +34 662 58 96 58 info@mibgroup.es

Ref.-ID: MIBGR4604527 El Rosario Plot

IBI: 840 EUR / year

323 m2

1166 m2

A south-west orientated building plot in East Marbella's gorgeous residential estate known as El Rosario. The project has been accepted and approved and the Town Hall will publish the license. The plot has been connected to the municipal sewage system the cost covered by current owner...a pre-requisite for development. This is an opportunity to develop a luxury home with fabulous views over the Marbella countryside and golf course to the Mediterranean Sea. This plot has a building coefficient of 0.30 allowing therefore for a luxury home with above-ground build size of up to 323 sqm. Additional space can be made in the basement. El Rosario is undergoing a mandatory update to connect each home to the mains sewage system, and this plot has the infrastructure in place and already paid for at a cost of 12,000 euro. El Rosario building plot...Marbella East. A residential plot to build a villa that will have orientation to the west giving spectacular views to the Marbella las Nieves mountain range and also to the sea. An opportunity to build a fabulous home within 8 minutes of Marbella Town and within 4 minutes of the beach.