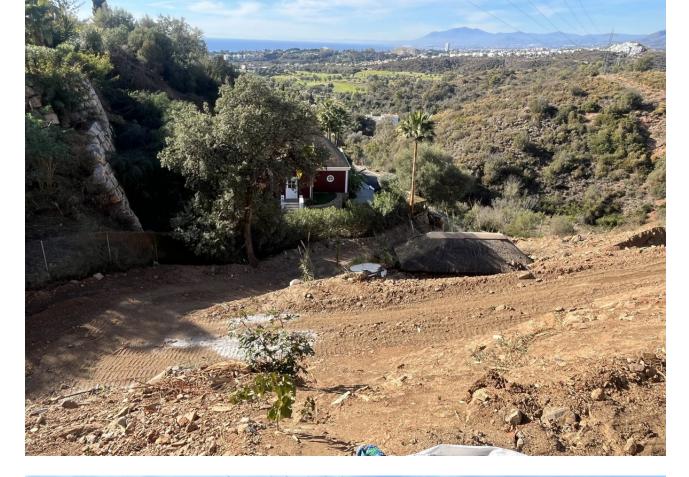

## Sales - Plot - El Rosario 500.000€

www.mibgroup.es +34 662 58 96 58 info@mibgroup.es

Ref.-ID: MIBGR4604527 El Rosario Plot

IBI: 840 EUR / year

323 m2

1166 m2

A south-west orientated building plot in East Marbella's gorgeous residential estate known as El Rosario. The project has been accepted and approved and the Town Hall will publish the license. The plot has been connected to the municipal sewage system the cost covered by current owner...a pre-requisite for development. This is an opportunity to develop a luxury home with fabulous views over the Marbella countryside and golf course to the Mediterranean Sea. This plot has a building coefficient of 0.30 allowing therefore for a luxury home with above-ground build size of up to 323 sqm. Additional space can be made in the basement. El Rosario is undergoing a mandatory update to connect each home to the mains sewage system, and this plot has the infrastructure in place and already paid for at a cost of 12,000 euro. El Rosario building plot...Marbella East. A residential plot to build a villa that will have orientation to the west giving spectacular views to the Marbella las Nieves mountain range and also to the sea. An opportunity to build a fabulous home within 8 minutes of Marbella Town and within 4 minutes of the beach.