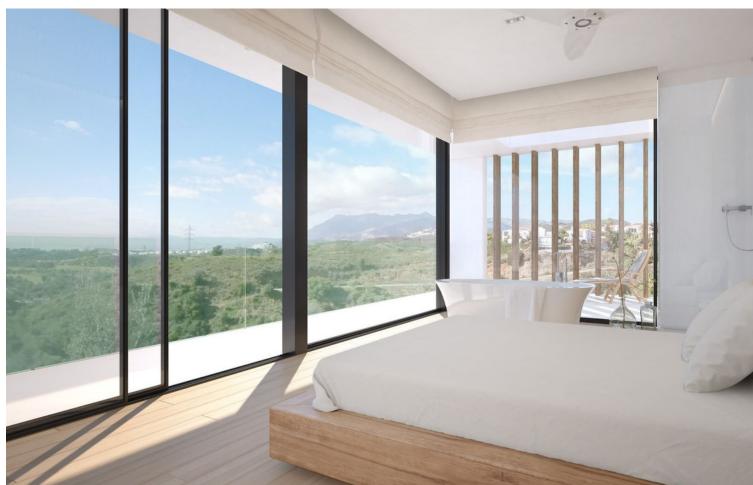

## Sales - Plot - El Rosario 500.000€

www.mibgroup.es +34 662 58 96 58 info@mibgroup.es

Ref.-ID: MIBGR4604527 El Rosario Plot

IBI: 840 EUR / year

323 m2

1166 m2

A south-west orientated building plot in East Marbella's gorgeous residential estate known as El Rosario. The project has been accepted and approved and the Town Hall will publish the license. The plot has been connected to the municipal sewage system the cost covered by current owner...a pre-requisite for development. This is an opportunity to develop a luxury home with fabulous views over the Marbella countryside and golf course to the Mediterranean Sea. This plot has a building coefficient of 0.30 allowing therefore for a luxury home with above-ground build size of up to 323 sqm. Additional space can be made in the basement. El Rosario is undergoing a mandatory update to connect each home to the mains sewage system, and this plot has the infrastructure in place and already paid for at a cost of 12,000 euro. El Rosario building plot...Marbella East. A residential plot to build a villa that will have orientation to the west giving spectacular views to the Marbella las Nieves mountain range and also to the sea. An opportunity to build a fabulous home within 8 minutes of Marbella Town and within 4 minutes of the beach.