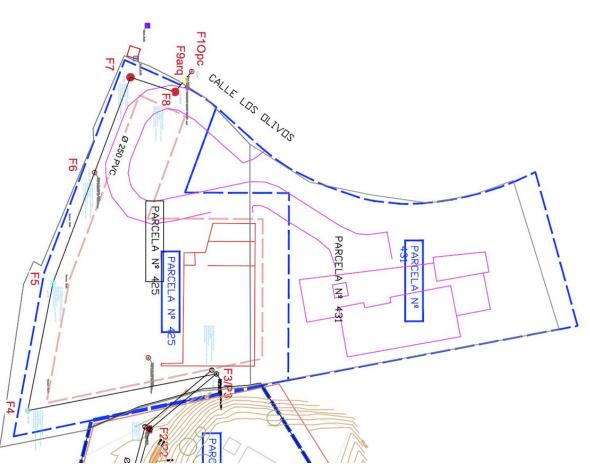

## Sales - Plot - El Rosario 500.000€

www.mibgroup.es +34 662 58 96 58 info@mibgroup.es

Ref.-ID: MIBGR4604527 El Rosario Plot

IBI: 840 EUR / year

323 m2

1166 m2

A south-west orientated building plot in East Marbella's gorgeous residential estate known as El Rosario. The project has been accepted and approved and the Town Hall will publish the license. The plot has been connected to the municipal sewage system the cost covered by current owner...a pre-requisite for development. This is an opportunity to develop a luxury home with fabulous views over the Marbella countryside and golf course to the Mediterranean Sea. This plot has a building coefficient of 0.30 allowing therefore for a luxury home with above-ground build size of up to 323 sqm. Additional space can be made in the basement. El Rosario is undergoing a mandatory update to connect each home to the mains sewage system, and this plot has the infrastructure in place and already paid for at a cost of 12,000 euro. El Rosario building plot...Marbella East. A residential plot to build a villa that will have orientation to the west giving spectacular views to the Marbella las Nieves mountain range and also to the sea. An opportunity to build a fabulous home within 8 minutes of Marbella Town and within 4 minutes of the beach.