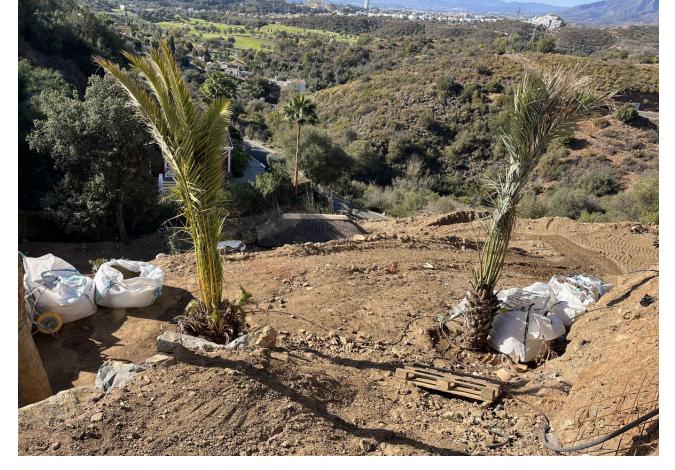

## Sales - Plot - El Rosario 500.000€

www.mibgroup.es +34 662 58 96 58 info@mibgroup.es

Ref.-ID: MIBGR4604527 El Rosario Plot

IBI: 840 EUR / year

323 m2

1166 m2

A south-west orientated building plot in East Marbella's gorgeous residential estate known as El Rosario. The project has been accepted and approved and the Town Hall will publish the license. The plot has been connected to the municipal sewage system the cost covered by current owner...a pre-requisite for development. This is an opportunity to develop a luxury home with fabulous views over the Marbella countryside and golf course to the Mediterranean Sea. This plot has a building coefficient of 0.30 allowing therefore for a luxury home with above-ground build size of up to 323 sqm. Additional space can be made in the basement. El Rosario is undergoing a mandatory update to connect each home to the mains sewage system, and this plot has the infrastructure in place and already paid for at a cost of 12,000 euro. El Rosario building plot...Marbella East. A residential plot to build a villa that will have orientation to the west giving spectacular views to the Marbella las Nieves mountain range and also to the sea. An opportunity to build a fabulous home within 8 minutes of Marbella Town and within 4 minutes of the beach.