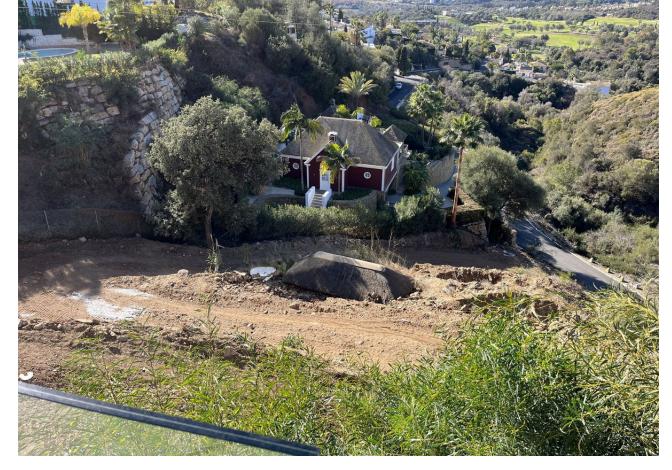

## Sales - Plot - El Rosario 500.000€

www.mibgroup.es +34 662 58 96 58 info@mibgroup.es

Ref.-ID: MIBGR4604527 El Rosario Plot

IBI: 840 EUR / year

323 m2

1166 m2

A south-west orientated building plot in East Marbella's gorgeous residential estate known as El Rosario. The project has been accepted and approved and the Town Hall will publish the license. The plot has been connected to the municipal sewage system the cost covered by current owner...a pre-requisite for development. This is an opportunity to develop a luxury home with fabulous views over the Marbella countryside and golf course to the Mediterranean Sea. This plot has a building coefficient of 0.30 allowing therefore for a luxury home with above-ground build size of up to 323 sqm. Additional space can be made in the basement. El Rosario is undergoing a mandatory update to connect each home to the mains sewage system, and this plot has the infrastructure in place and already paid for at a cost of 12,000 euro. El Rosario building plot...Marbella East. A residential plot to build a villa that will have orientation to the west giving spectacular views to the Marbella las Nieves mountain range and also to the sea. An opportunity to build a fabulous home within 8 minutes of Marbella Town and within 4 minutes of the beach.