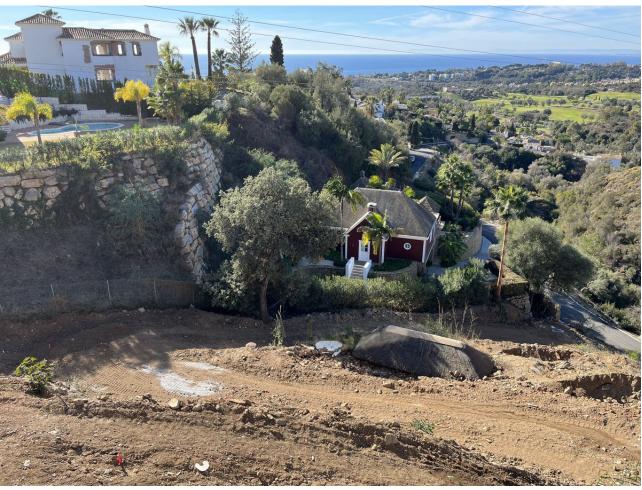

## Sales - Plot - El Rosario 500.000€

www.mibgroup.es +34 662 58 96 58 info@mibgroup.es

Ref.-ID: MIBGR4604527 El Rosario Plot

IBI: 840 EUR / year

323 m2

1166 m2

A south-west orientated building plot in East Marbella's gorgeous residential estate known as El Rosario. The project has been accepted and approved and the Town Hall will publish the license. The plot has been connected to the municipal sewage system the cost covered by current owner...a pre-requisite for development. This is an opportunity to develop a luxury home with fabulous views over the Marbella countryside and golf course to the Mediterranean Sea. This plot has a building coefficient of 0.30 allowing therefore for a luxury home with above-ground build size of up to 323 sqm. Additional space can be made in the basement. El Rosario is undergoing a mandatory update to connect each home to the mains sewage system, and this plot has the infrastructure in place and already paid for at a cost of 12,000 euro. El Rosario building plot...Marbella East. A residential plot to build a villa that will have orientation to the west giving spectacular views to the Marbella las Nieves mountain range and also to the sea. An opportunity to build a fabulous home within 8 minutes of Marbella Town and within 4 minutes of the beach.