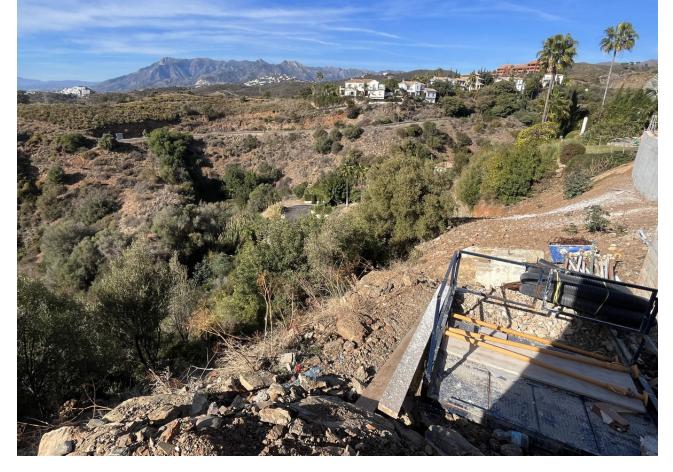

## Sales - Plot - El Rosario 500.000€

www.mibgroup.es +34 662 58 96 58 info@mibgroup.es

Ref.-ID: MIBGR4604527 El Rosario Plot

IBI: 840 EUR / year

323 m2

1166 m2

A south-west orientated building plot in East Marbella's gorgeous residential estate known as El Rosario. The project has been accepted and approved and the Town Hall will publish the license. The plot has been connected to the municipal sewage system the cost covered by current owner...a pre-requisite for development. This is an opportunity to develop a luxury home with fabulous views over the Marbella countryside and golf course to the Mediterranean Sea. This plot has a building coefficient of 0.30 allowing therefore for a luxury home with above-ground build size of up to 323 sqm. Additional space can be made in the basement. El Rosario is undergoing a mandatory update to connect each home to the mains sewage system, and this plot has the infrastructure in place and already paid for at a cost of 12,000 euro. El Rosario building plot...Marbella East. A residential plot to build a villa that will have orientation to the west giving spectacular views to the Marbella las Nieves mountain range and also to the sea. An opportunity to build a fabulous home within 8 minutes of Marbella Town and within 4 minutes of the beach.