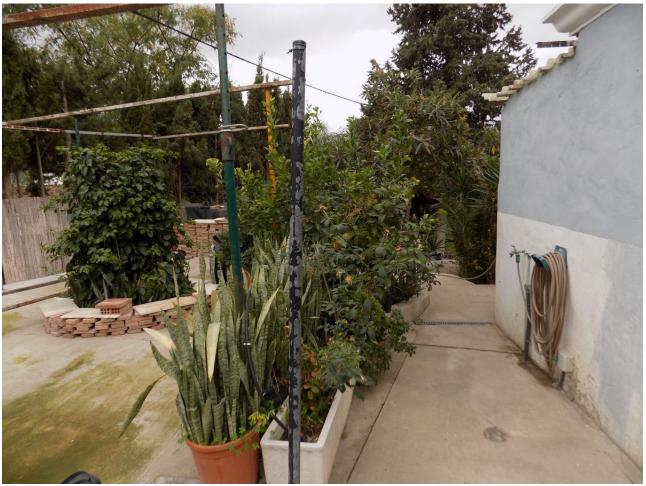

This property is located just off the main road on the outskirts of Coin, close to shops, pharmacy, restaurants and a bus stop. The house comprises of 2 bedrooms, 2 bathrooms, lounge/dining area, fully fitted kitchen and covered terrace. There is air-conditioning/heating by a heat pump and the electrical connections in the house have been recently updated and renovated. The windows have been recently replaced with white aluminium double glazed glass. The property also has a useful underground water storage tank with pump. There is a private gated drive which leads the parking area and small garden. On the grounds there is a wooden cabin which could be used for storage, but also as guest accommodation. The ample outside area around the house is a bit of a blank canvas waiting for the new owners to personalize. As the plot is classified as urban, this property offers many possibilities.