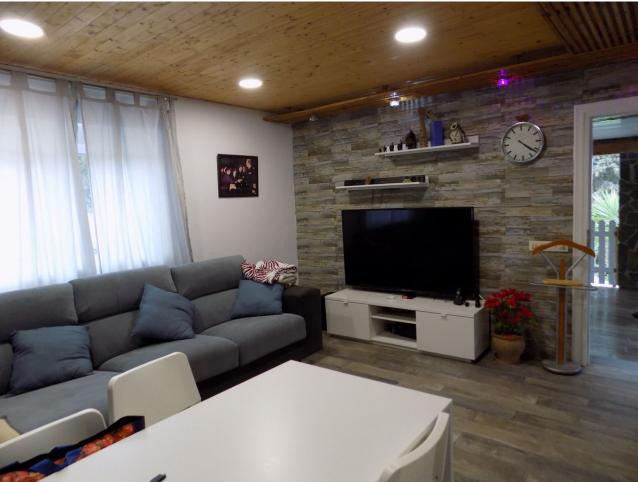

This property is located just off the main road on the outskirts of Coin, close to shops, pharmacy, restaurants and a bus stop. The house comprises of 2 bedrooms, 2 bathrooms, lounge/dining area, fully fitted kitchen and covered terrace. There is air-conditioning/heating by a heat pump and the electrical connections in the house have been recently updated and renovated. The windows have been recently replaced with white aluminium double glazed glass. The property also has a useful underground water storage tank with pump. There is a private gated drive which leads the parking area and small garden. On the grounds there is a wooden cabin which could be used for storage, but also as guest accommodation. The ample outside area around the house is a bit of a blank canvas waiting for the new owners to personalize. As the plot is classified as urban, this property offers many possibilities.