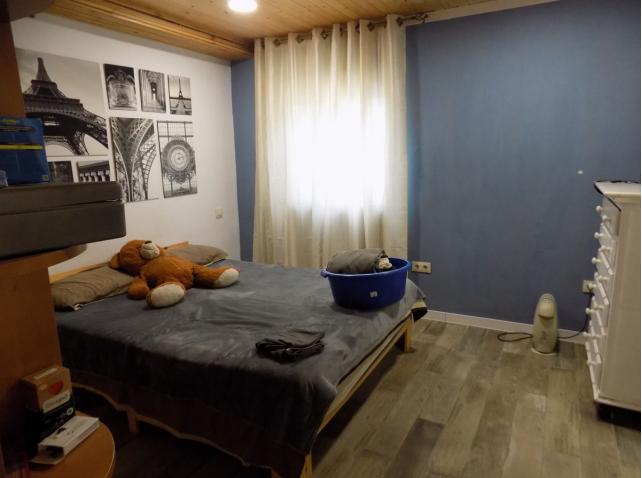

This property is located just off the main road on the outskirts of Coin, close to shops, pharmacy, restaurants and a bus stop. The house comprises of 2 bedrooms, 2 bathrooms, lounge/dining area, fully fitted kitchen and covered terrace. There is air-conditioning/heating by a heat pump and the electrical connections in the house have been recently updated and renovated. The windows have been recently replaced with white aluminium double glazed glass. The property also has a useful underground water storage tank with pump. There is a private gated drive which leads the parking area and small garden. On the grounds there is a wooden cabin which could be used for storage, but also as guest accommodation. The ample outside area around the house is a bit of a blank canvas waiting for the new owners to personalize. As the plot is classified as urban, this property offers many possibilities.