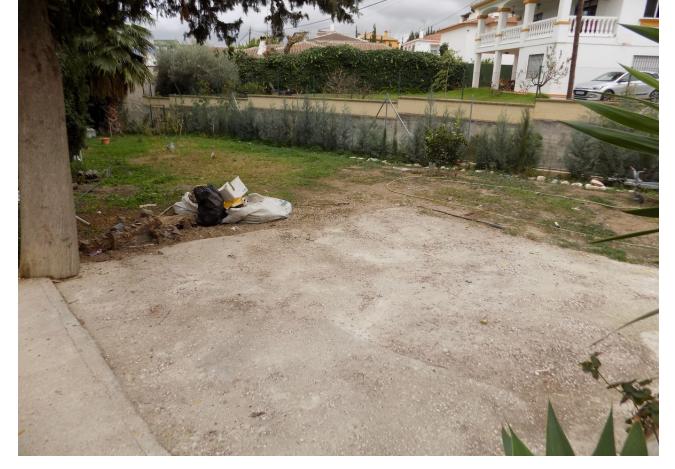

This property is located just off the main road on the outskirts of Coin, close to shops, pharmacy, restaurants and a bus stop. The house comprises of 2 bedrooms, 2 bathrooms, lounge/dining area, fully fitted kitchen and covered terrace. There is air-conditioning/heating by a heat pump and the electrical connections in the house have been recently updated and renovated. The windows have been recently replaced with white aluminium double glazed glass. The property also has a useful underground water storage tank with pump. There is a private gated drive which leads the parking area and small garden. On the grounds there is a wooden cabin which could be used for storage, but also as guest accommodation. The ample outside area around the house is a bit of a blank canvas waiting for the new owners to personalize. As the plot is classified as urban, this property offers many possibilities.