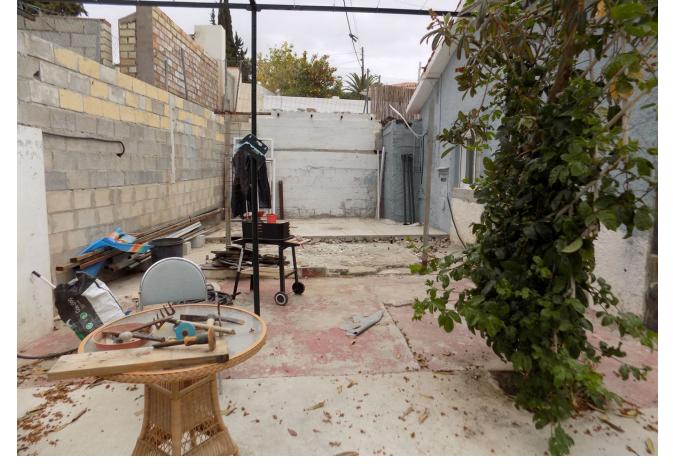

This property is located just off the main road on the outskirts of Coin, close to shops, pharmacy, restaurants and a bus stop. The house comprises of 2 bedrooms, 2 bathrooms, lounge/dining area, fully fitted kitchen and covered terrace. There is air-conditioning/heating by a heat pump and the electrical connections in the house have been recently updated and renovated. The windows have been recently replaced with white aluminium double glazed glass. The property also has a useful underground water storage tank with pump. There is a private gated drive which leads the parking area and small garden. On the grounds there is a wooden cabin which could be used for storage, but also as guest accommodation. The ample outside area around the house is a bit of a blank canvas waiting for the new owners to personalize. As the plot is classified as urban, this property offers many possibilities.