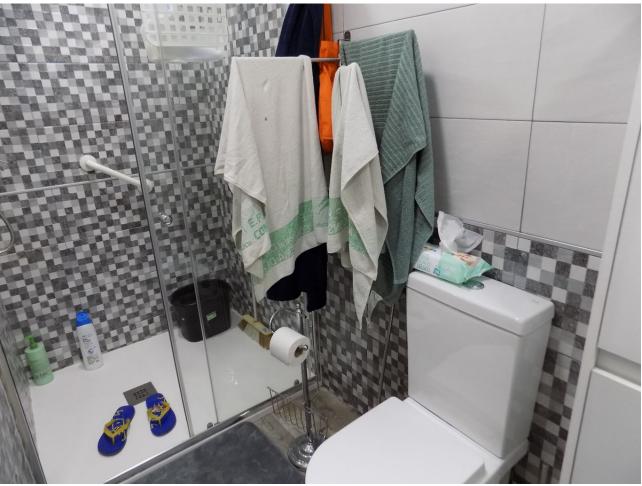

This property is located just off the main road on the outskirts of Coin, close to shops, pharmacy, restaurants and a bus stop. The house comprises of 2 bedrooms, 2 bathrooms, lounge/dining area, fully fitted kitchen and covered terrace. There is air-conditioning/heating by a heat pump and the electrical connections in the house have been recently updated and renovated. The windows have been recently replaced with white aluminium double glazed glass. The property also has a useful underground water storage tank with pump. There is a private gated drive which leads the parking area and small garden. On the grounds there is a wooden cabin which could be used for storage, but also as guest accommodation. The ample outside area around the house is a bit of a blank canvas waiting for the new owners to personalize. As the plot is classified as urban, this property offers many possibilities.