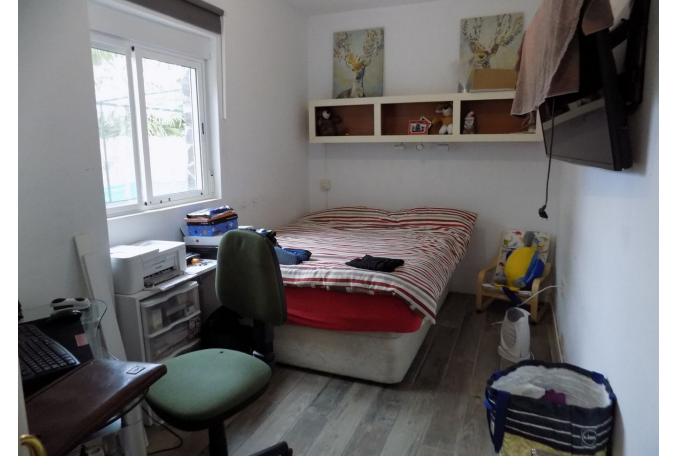

This property is located just off the main road on the outskirts of Coin, close to shops, pharmacy, restaurants and a bus stop. The house comprises of 2 bedrooms, 2 bathrooms, lounge/dining area, fully fitted kitchen and covered terrace. There is air-conditioning/heating by a heat pump and the electrical connections in the house have been recently updated and renovated. The windows have been recently replaced with white aluminium double glazed glass. The property also has a useful underground water storage tank with pump. There is a private gated drive which leads the parking area and small garden. On the grounds there is a wooden cabin which could be used for storage, but also as guest accommodation. The ample outside area around the house is a bit of a blank canvas waiting for the new owners to personalize. As the plot is classified as urban, this property offers many possibilities.