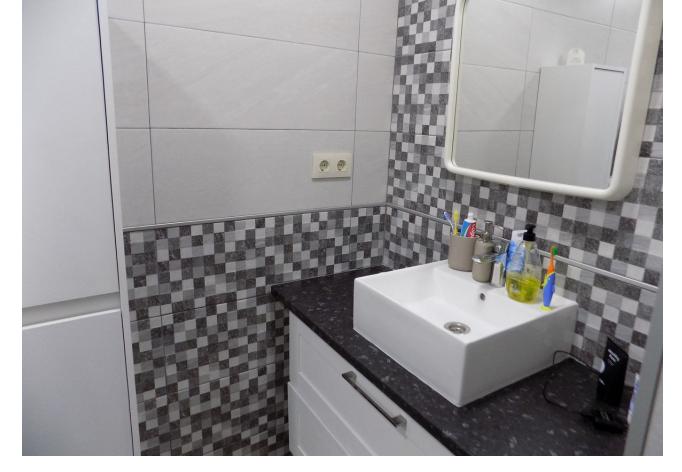

This property is located just off the main road on the outskirts of Coin, close to shops, pharmacy, restaurants and a bus stop. The house comprises of 2 bedrooms, 2 bathrooms, lounge/dining area, fully fitted kitchen and covered terrace. There is air-conditioning/heating by a heat pump and the electrical connections in the house have been recently updated and renovated. The windows have been recently replaced with white aluminium double glazed glass. The property also has a useful underground water storage tank with pump. There is a private gated drive which leads the parking area and small garden. On the grounds there is a wooden cabin which could be used for storage, but also as guest accommodation. The ample outside area around the house is a bit of a blank canvas waiting for the new owners to personalize. As the plot is classified as urban, this property offers many possibilities.