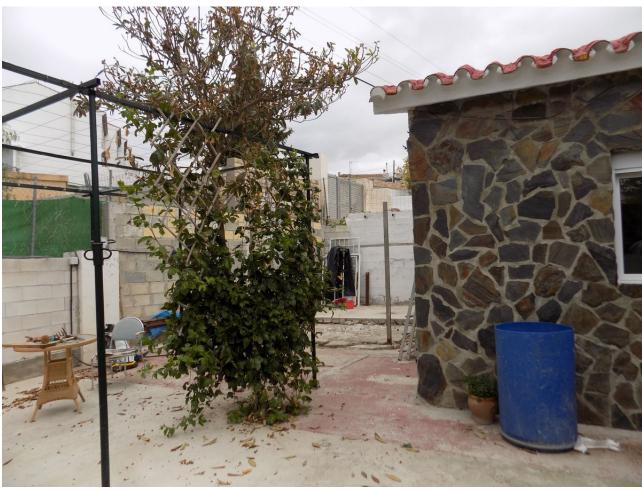

This property is located just off the main road on the outskirts of Coin, close to shops, pharmacy, restaurants and a bus stop. The house comprises of 2 bedrooms, 2 bathrooms, lounge/dining area, fully fitted kitchen and covered terrace. There is air-conditioning/heating by a heat pump and the electrical connections in the house have been recently updated and renovated. The windows have been recently replaced with white aluminium double glazed glass. The property also has a useful underground water storage tank with pump. There is a private gated drive which leads the parking area and small garden. On the grounds there is a wooden cabin which could be used for storage, but also as guest accommodation. The ample outside area around the house is a bit of a blank canvas waiting for the new owners to personalize. As the plot is classified as urban, this property offers many possibilities.