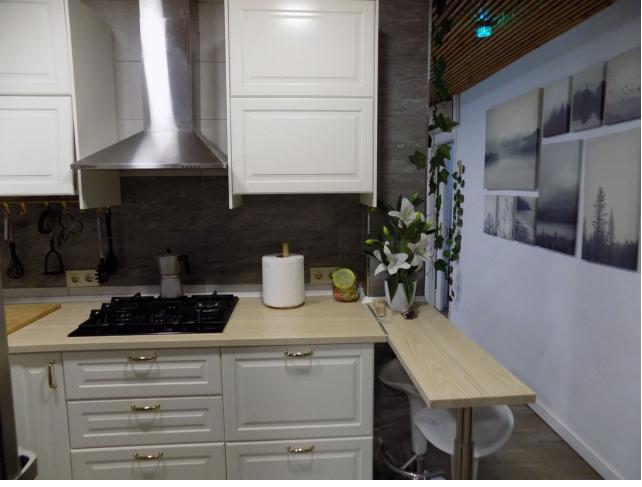

This property is located just off the main road on the outskirts of Coin, close to shops, pharmacy, restaurants and a bus stop. The house comprises of 2 bedrooms, 2 bathrooms, lounge/dining area, fully fitted kitchen and covered terrace. There is air-conditioning/heating by a heat pump and the electrical connections in the house have been recently updated and renovated. The windows have been recently replaced with white aluminium double glazed glass. The property also has a useful underground water storage tank with pump. There is a private gated drive which leads the parking area and small garden. On the grounds there is a wooden cabin which could be used for storage, but also as guest accommodation. The ample outside area around the house is a bit of a blank canvas waiting for the new owners to personalize. As the plot is classified as urban, this property offers many possibilities.