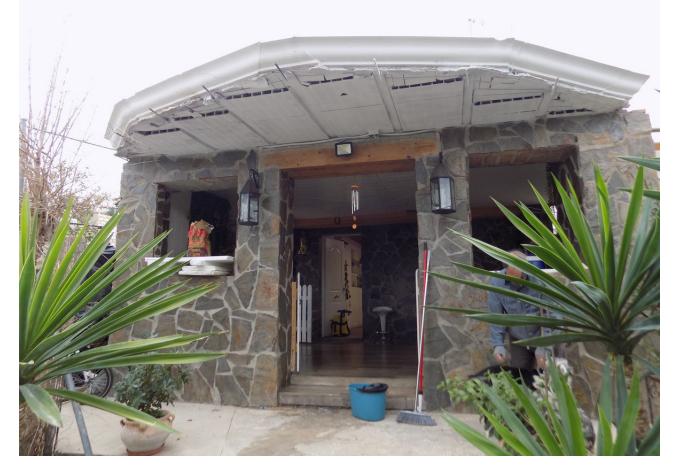

This property is located just off the main road on the outskirts of Coin, close to shops, pharmacy, restaurants and a bus stop. The house comprises of 2 bedrooms, 2 bathrooms, lounge/dining area, fully fitted kitchen and covered terrace. There is air-conditioning/heating by a heat pump and the electrical connections in the house have been recently updated and renovated. The windows have been recently replaced with white aluminium double glazed glass. The property also has a useful underground water storage tank with pump. There is a private gated drive which leads the parking area and small garden. On the grounds there is a wooden cabin which could be used for storage, but also as guest accommodation. The ample outside area around the house is a bit of a blank canvas waiting for the new owners to personalize. As the plot is classified as urban, this property offers many possibilities.