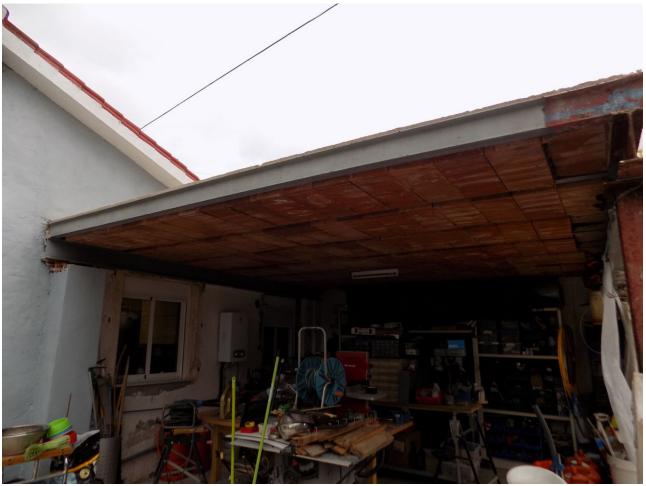

This property is located just off the main road on the outskirts of Coin, close to shops, pharmacy, restaurants and a bus stop. The house comprises of 2 bedrooms, 2 bathrooms, lounge/dining area, fully fitted kitchen and covered terrace. There is air-conditioning/heating by a heat pump and the electrical connections in the house have been recently updated and renovated. The windows have been recently replaced with white aluminium double glazed glass. The property also has a useful underground water storage tank with pump. There is a private gated drive which leads the parking area and small garden. On the grounds there is a wooden cabin which could be used for storage, but also as guest accommodation. The ample outside area around the house is a bit of a blank canvas waiting for the new owners to personalize. As the plot is classified as urban, this property offers many possibilities.