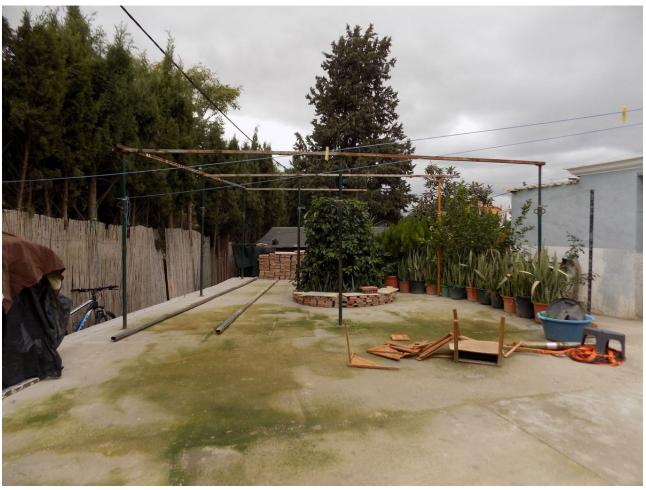

This property is located just off the main road on the outskirts of Coin, close to shops, pharmacy, restaurants and a bus stop. The house comprises of 2 bedrooms, 2 bathrooms, lounge/dining area, fully fitted kitchen and covered terrace. There is air-conditioning/heating by a heat pump and the electrical connections in the house have been recently updated and renovated. The windows have been recently replaced with white aluminium double glazed glass. The property also has a useful underground water storage tank with pump. There is a private gated drive which leads the parking area and small garden. On the grounds there is a wooden cabin which could be used for storage, but also as guest accommodation. The ample outside area around the house is a bit of a blank canvas waiting for the new owners to personalize. As the plot is classified as urban, this property offers many possibilities.