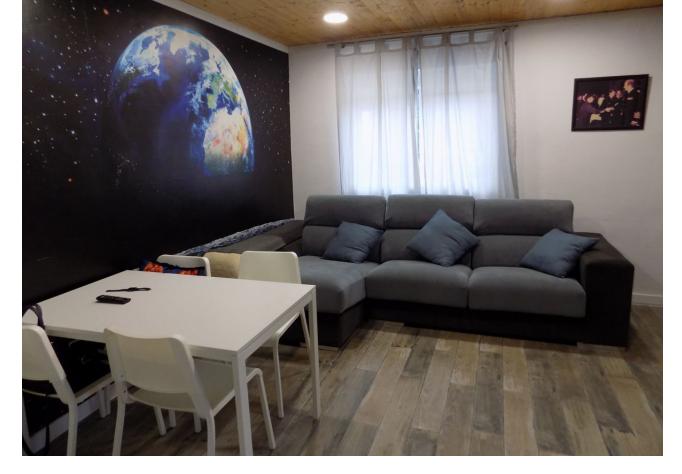

This property is located just off the main road on the outskirts of Coin, close to shops, pharmacy, restaurants and a bus stop. The house comprises of 2 bedrooms, 2 bathrooms, lounge/dining area, fully fitted kitchen and covered terrace. There is air-conditioning/heating by a heat pump and the electrical connections in the house have been recently updated and renovated. The windows have been recently replaced with white aluminium double glazed glass. The property also has a useful underground water storage tank with pump. There is a private gated drive which leads the parking area and small garden. On the grounds there is a wooden cabin which could be used for storage, but also as guest accommodation. The ample outside area around the house is a bit of a blank canvas waiting for the new owners to personalize. As the plot is classified as urban, this property offers many possibilities.