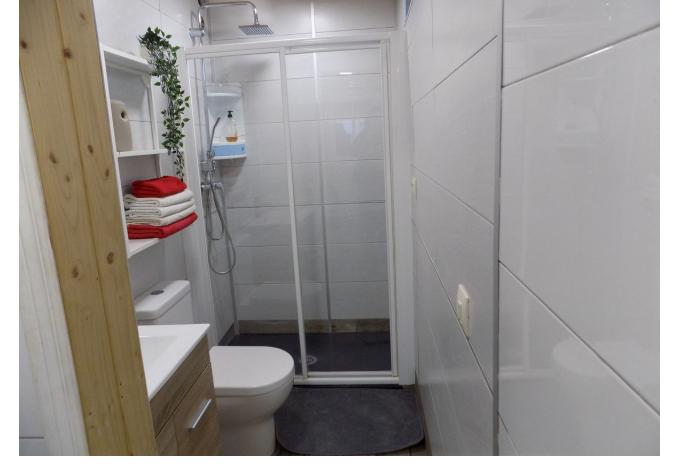

This property is located just off the main road on the outskirts of Coin, close to shops, pharmacy, restaurants and a bus stop. The house comprises of 2 bedrooms, 2 bathrooms, lounge/dining area, fully fitted kitchen and covered terrace. There is air-conditioning/heating by a heat pump and the electrical connections in the house have been recently updated and renovated. The windows have been recently replaced with white aluminium double glazed glass. The property also has a useful underground water storage tank with pump. There is a private gated drive which leads the parking area and small garden. On the grounds there is a wooden cabin which could be used for storage, but also as guest accommodation. The ample outside area around the house is a bit of a blank canvas waiting for the new owners to personalize. As the plot is classified as urban, this property offers many possibilities.