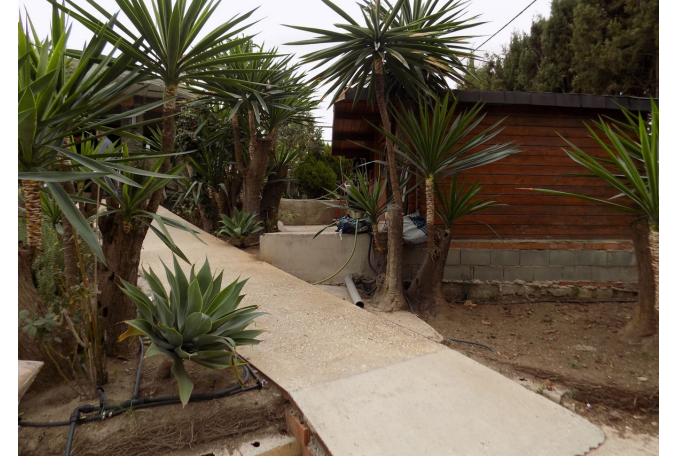

This property is located just off the main road on the outskirts of Coin, close to shops, pharmacy, restaurants and a bus stop. The house comprises of 2 bedrooms, 2 bathrooms, lounge/dining area, fully fitted kitchen and covered terrace. There is air-conditioning/heating by a heat pump and the electrical connections in the house have been recently updated and renovated. The windows have been recently replaced with white aluminium double glazed glass. The property also has a useful underground water storage tank with pump. There is a private gated drive which leads the parking area and small garden. On the grounds there is a wooden cabin which could be used for storage, but also as guest accommodation. The ample outside area around the house is a bit of a blank canvas waiting for the new owners to personalize. As the plot is classified as urban, this property offers many possibilities.