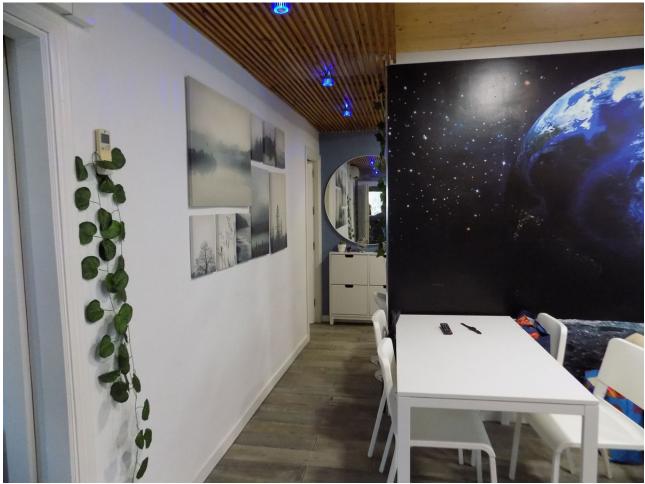

This property is located just off the main road on the outskirts of Coin, close to shops, pharmacy, restaurants and a bus stop. The house comprises of 2 bedrooms, 2 bathrooms, lounge/dining area, fully fitted kitchen and covered terrace. There is air-conditioning/heating by a heat pump and the electrical connections in the house have been recently updated and renovated. The windows have been recently replaced with white aluminium double glazed glass. The property also has a useful underground water storage tank with pump. There is a private gated drive which leads the parking area and small garden. On the grounds there is a wooden cabin which could be used for storage, but also as guest accommodation. The ample outside area around the house is a bit of a blank canvas waiting for the new owners to personalize. As the plot is classified as urban, this property offers many possibilities.