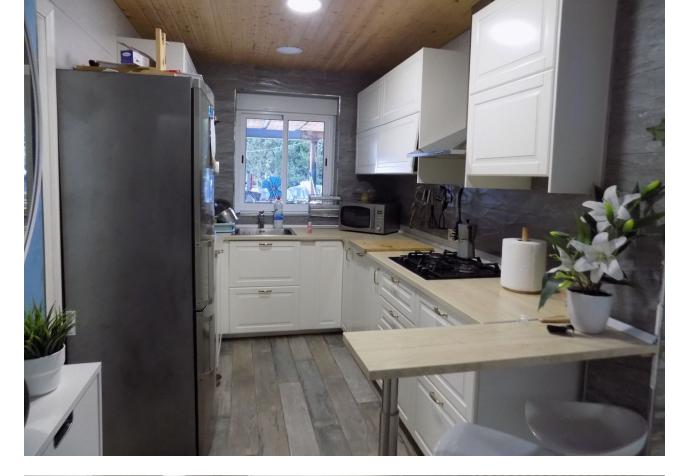

This property is located just off the main road on the outskirts of Coin, close to shops, pharmacy, restaurants and a bus stop. The house comprises of 2 bedrooms, 2 bathrooms, lounge/dining area, fully fitted kitchen and covered terrace. There is air-conditioning/heating by a heat pump and the electrical connections in the house have been recently updated and renovated. The windows have been recently replaced with white aluminium double glazed glass. The property also has a useful underground water storage tank with pump. There is a private gated drive which leads the parking area and small garden. On the grounds there is a wooden cabin which could be used for storage, but also as guest accommodation. The ample outside area around the house is a bit of a blank canvas waiting for the new owners to personalize. As the plot is classified as urban, this property offers many possibilities.