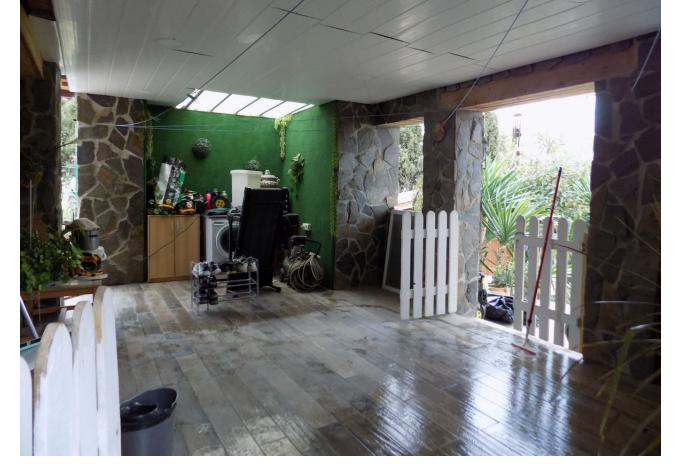

This property is located just off the main road on the outskirts of Coin, close to shops, pharmacy, restaurants and a bus stop. The house comprises of 2 bedrooms, 2 bathrooms, lounge/dining area, fully fitted kitchen and covered terrace. There is air-conditioning/heating by a heat pump and the electrical connections in the house have been recently updated and renovated. The windows have been recently replaced with white aluminium double glazed glass. The property also has a useful underground water storage tank with pump. There is a private gated drive which leads the parking area and small garden. On the grounds there is a wooden cabin which could be used for storage, but also as guest accommodation. The ample outside area around the house is a bit of a blank canvas waiting for the new owners to personalize. As the plot is classified as urban, this property offers many possibilities.