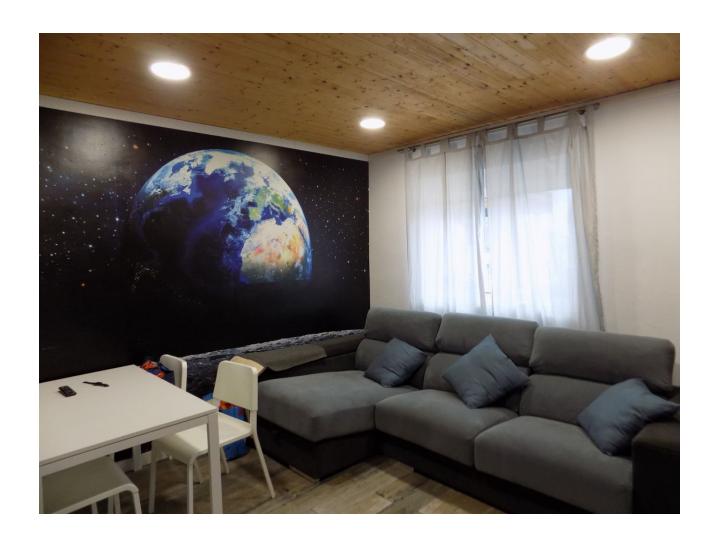

This property is located just off the main road on the outskirts of Coin, close to shops, pharmacy, restaurants and a bus stop. The house comprises of 2 bedrooms, 2 bathrooms, lounge/dining area, fully fitted kitchen and covered terrace. There is air-conditioning/heating by a heat pump and the electrical connections in the house have been recently updated and renovated. The windows have been recently replaced with white aluminium double glazed glass. The property also has a useful underground water storage tank with pump. There is a private gated drive which leads the parking area and small garden. On the grounds there is a wooden cabin which could be used for storage, but also as guest accommodation. The ample outside area around the house is a bit of a blank canvas waiting for the new owners to personalize. As the plot is classified as urban, this property offers many possibilities.