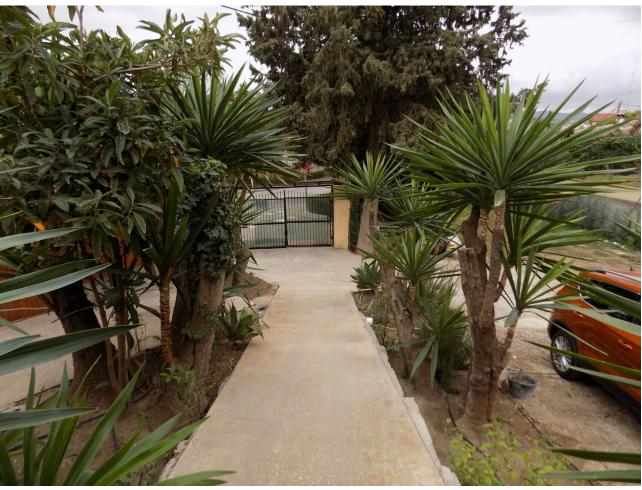

This property is located just off the main road on the outskirts of Coin, close to shops, pharmacy, restaurants and a bus stop. The house comprises of 2 bedrooms, 2 bathrooms, lounge/dining area, fully fitted kitchen and covered terrace. There is air-conditioning/heating by a heat pump and the electrical connections in the house have been recently updated and renovated. The windows have been recently replaced with white aluminium double glazed glass. The property also has a useful underground water storage tank with pump. There is a private gated drive which leads the parking area and small garden. On the grounds there is a wooden cabin which could be used for storage, but also as guest accommodation. The ample outside area around the house is a bit of a blank canvas waiting for the new owners to personalize. As the plot is classified as urban, this property offers many possibilities.