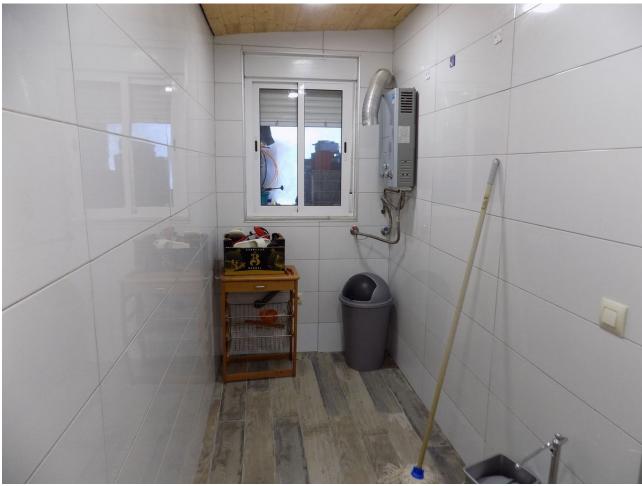

This property is located just off the main road on the outskirts of Coin, close to shops, pharmacy, restaurants and a bus stop. The house comprises of 2 bedrooms, 2 bathrooms, lounge/dining area, fully fitted kitchen and covered terrace. There is air-conditioning/heating by a heat pump and the electrical connections in the house have been recently updated and renovated. The windows have been recently replaced with white aluminium double glazed glass. The property also has a useful underground water storage tank with pump. There is a private gated drive which leads the parking area and small garden. On the grounds there is a wooden cabin which could be used for storage, but also as guest accommodation. The ample outside area around the house is a bit of a blank canvas waiting for the new owners to personalize. As the plot is classified as urban, this property offers many possibilities.