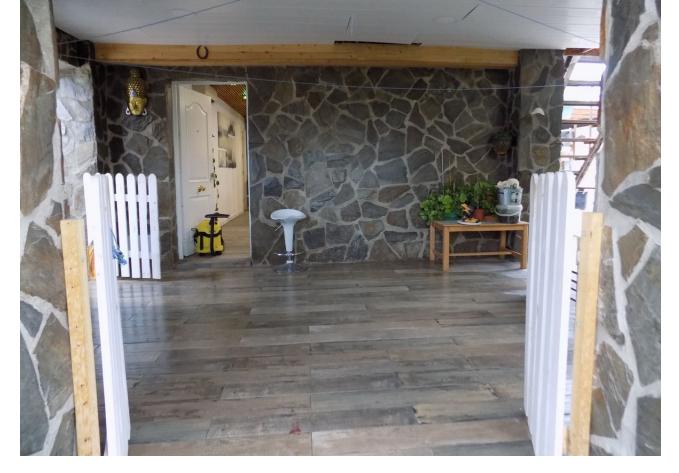

This property is located just off the main road on the outskirts of Coin, close to shops, pharmacy, restaurants and a bus stop. The house comprises of 2 bedrooms, 2 bathrooms, lounge/dining area, fully fitted kitchen and covered terrace. There is air-conditioning/heating by a heat pump and the electrical connections in the house have been recently updated and renovated. The windows have been recently replaced with white aluminium double glazed glass. The property also has a useful underground water storage tank with pump. There is a private gated drive which leads the parking area and small garden. On the grounds there is a wooden cabin which could be used for storage, but also as guest accommodation. The ample outside area around the house is a bit of a blank canvas waiting for the new owners to personalize. As the plot is classified as urban, this property offers many possibilities.

| Setting Suburban Village Close To Shops Urbanisation | Condition  Renovation Required | Climate Control Air Conditioning | Views Mountain Street |
|------------------------------------------------------|--------------------------------|----------------------------------|-----------------------|
| Features Covered Terrace Private Terrace             | Furniture Part Furnished       | Kitchen Fully Fitted             | Parking Private       |
| Utilities Electricity Drinkable Water                | <b>Category</b><br>Resale      |                                  |                       |