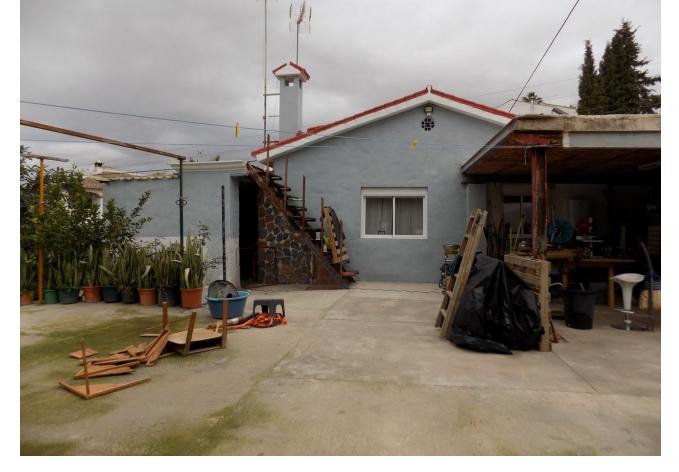

This property is located just off the main road on the outskirts of Coin, close to shops, pharmacy, restaurants and a bus stop. The house comprises of 2 bedrooms, 2 bathrooms, lounge/dining area, fully fitted kitchen and covered terrace. There is air-conditioning/heating by a heat pump and the electrical connections in the house have been recently updated and renovated. The windows have been recently replaced with white aluminium double glazed glass. The property also has a useful underground water storage tank with pump. There is a private gated drive which leads the parking area and small garden. On the grounds there is a wooden cabin which could be used for storage, but also as guest accommodation. The ample outside area around the house is a bit of a blank canvas waiting for the new owners to personalize. As the plot is classified as urban, this property offers many possibilities.