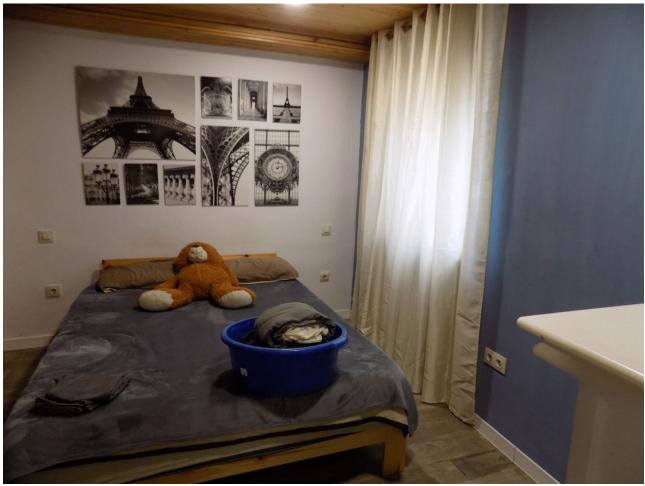

This property is located just off the main road on the outskirts of Coin, close to shops, pharmacy, restaurants and a bus stop. The house comprises of 2 bedrooms, 2 bathrooms, lounge/dining area, fully fitted kitchen and covered terrace. There is air-conditioning/heating by a heat pump and the electrical connections in the house have been recently updated and renovated. The windows have been recently replaced with white aluminium double glazed glass. The property also has a useful underground water storage tank with pump. There is a private gated drive which leads the parking area and small garden. On the grounds there is a wooden cabin which could be used for storage, but also as guest accommodation. The ample outside area around the house is a bit of a blank canvas waiting for the new owners to personalize. As the plot is classified as urban, this property offers many possibilities.