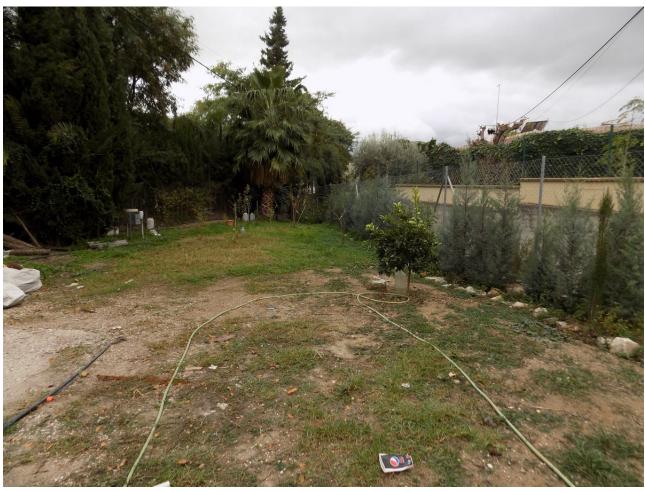

This property is located just off the main road on the outskirts of Coin, close to shops, pharmacy, restaurants and a bus stop. The house comprises of 2 bedrooms, 2 bathrooms, lounge/dining area, fully fitted kitchen and covered terrace. There is air-conditioning/heating by a heat pump and the electrical connections in the house have been recently updated and renovated. The windows have been recently replaced with white aluminium double glazed glass. The property also has a useful underground water storage tank with pump. There is a private gated drive which leads the parking area and small garden. On the grounds there is a wooden cabin which could be used for storage, but also as guest accommodation. The ample outside area around the house is a bit of a blank canvas waiting for the new owners to personalize. As the plot is classified as urban, this property offers many possibilities.