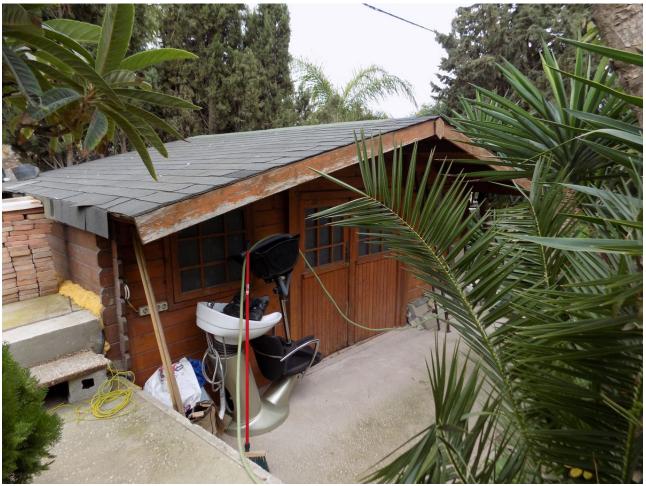

This property is located just off the main road on the outskirts of Coin, close to shops, pharmacy, restaurants and a bus stop. The house comprises of 2 bedrooms, 2 bathrooms, lounge/dining area, fully fitted kitchen and covered terrace. There is air-conditioning/heating by a heat pump and the electrical connections in the house have been recently updated and renovated. The windows have been recently replaced with white aluminium double glazed glass. The property also has a useful underground water storage tank with pump. There is a private gated drive which leads the parking area and small garden. On the grounds there is a wooden cabin which could be used for storage, but also as guest accommodation. The ample outside area around the house is a bit of a blank canvas waiting for the new owners to personalize. As the plot is classified as urban, this property offers many possibilities.