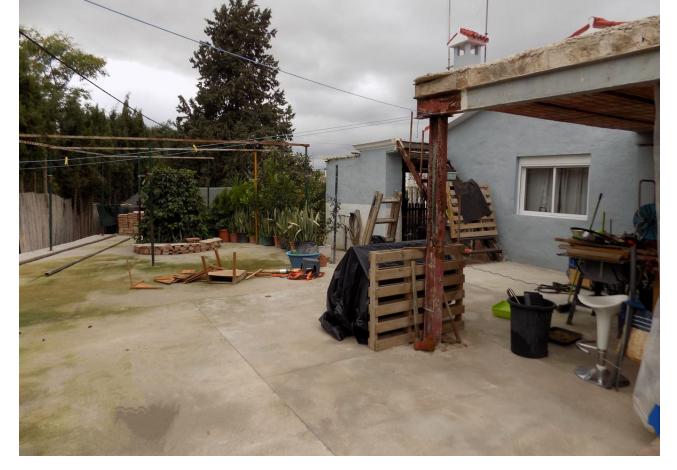

This property is located just off the main road on the outskirts of Coin, close to shops, pharmacy, restaurants and a bus stop. The house comprises of 2 bedrooms, 2 bathrooms, lounge/dining area, fully fitted kitchen and covered terrace. There is air-conditioning/heating by a heat pump and the electrical connections in the house have been recently updated and renovated. The windows have been recently replaced with white aluminium double glazed glass. The property also has a useful underground water storage tank with pump. There is a private gated drive which leads the parking area and small garden. On the grounds there is a wooden cabin which could be used for storage, but also as guest accommodation. The ample outside area around the house is a bit of a blank canvas waiting for the new owners to personalize. As the plot is classified as urban, this property offers many possibilities.