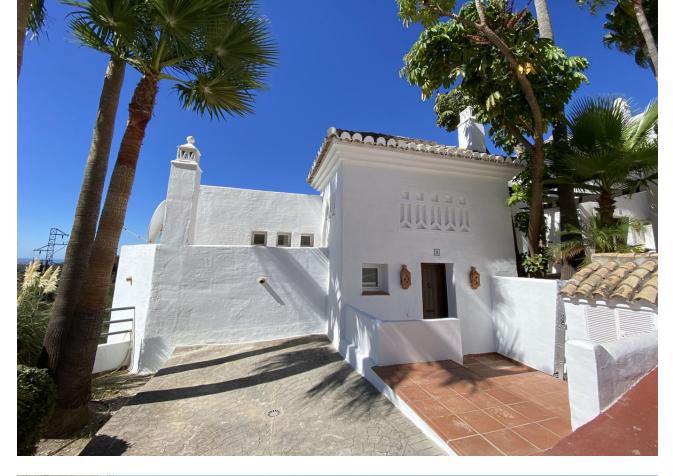

"Istan" is a town of Arabic origin, located in the Natural Park of Sierra de las Nieves and just 15 kilometres from the beaches of Marbella. This beautifully completely renovated house can be yours. When entering this property you have the guest toilet Through the stairs you enter the spacious living room with separate dining area. With opening the sliding doors you reach the terrace. Also located on this floor is the very nice fully equipped kitchen. Down the second staircase you reach the 3 bedrooms and 2 bathrooms, 1 bedroom is en suite. By opening the sliding doors you are coming into the garden. This nice renovated house is worth to see it with your own beautiful eyes. Townhouse, Istán, Costa del Sol. 3 Bedrooms, 2.5 Bathrooms, Built 148 m<sup>2</sup>, Terrace 17 m<sup>2</sup>, Garden/Plot 89 m<sup>2</sup>. Orientation : South, South West. Condition : Excellent, Recently Renovated. Pool : Communal. Climate Control : Air Conditioning, Hot A/C, Cold A/C, Central Heating. Views : Sea, Mountain, Country, Garden, Forest, Street. Features : Covered Terrace, Fitted Wardrobes, Private Terrace, Ensuite Bathroom, Marble Flooring, Double Glazing. Furniture : Not Furnished. Kitchen : Fully Fitted. Garden : Communal, Private, Easy Maintenance. Security : Gated Complex, Alarm System. Parking : Open, Street, More Than One, Communal, Private. Category : Cheap, Luxury, Resale.