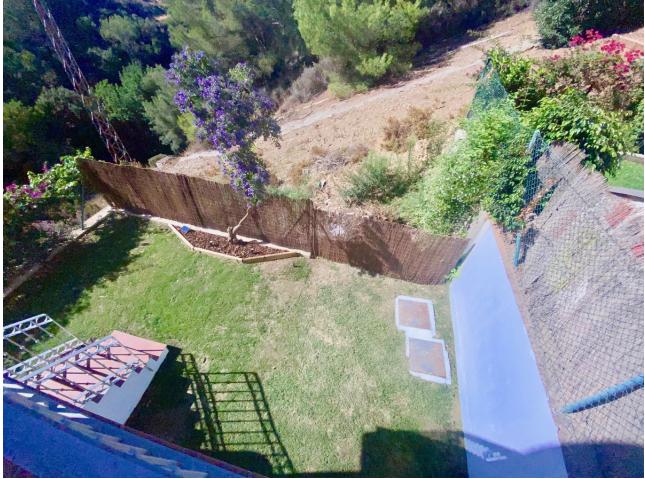

"Istan" is a town of Arabic origin, located in the Natural Park of Sierra de las Nieves and just 15 kilometres from the beaches of Marbella. This beautifully completely renovated house can be yours. When entering this property you have the guest toilet Through the stairs you enter the spacious living room with separate dining area. With opening the sliding doors you reach the terrace. Also located on this floor is the very nice fully equipped kitchen. Down the second staircase you reach the 3 bedrooms and 2 bathrooms, 1 bedroom is en suite. By opening the sliding doors you are coming into the garden. This nice renovated house is worth to see it with your own beautiful eyes. Townhouse, Istán, Costa del Sol. 3 Bedrooms, 2.5 Bathrooms, Built 148 m<sup>2</sup>, Terrace 17 m<sup>2</sup>, Garden/Plot 89 m<sup>2</sup>. Orientation : South, South West. Condition : Excellent, Recently Renovated. Pool : Communal. Climate Control : Air Conditioning, Hot A/C, Cold A/C, Central Heating. Views : Sea, Mountain, Country, Garden, Forest, Street. Features : Covered Terrace, Fitted Wardrobes, Private Terrace, Ensuite Bathroom, Marble Flooring, Double Glazing. Furniture : Not Furnished. Kitchen : Fully Fitted. Garden : Communal, Private, Easy Maintenance. Security : Gated Complex, Alarm System. Parking : Open, Street, More Than One, Communal, Private. Category : Cheap, Luxury, Resale.