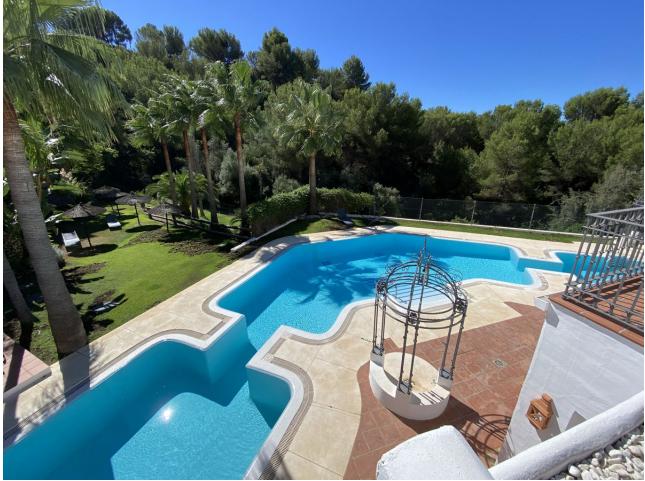

"Istan" is a town of Arabic origin, located in the Natural Park of Sierra de las Nieves and just 15 kilometres from the beaches of Marbella. This beautifully completely renovated house can be yours. When entering this property you have the guest toilet Through the stairs you enter the spacious living room with separate dining area. With opening the sliding doors you reach the terrace. Also located on this floor is the very nice fully equipped kitchen. Down the second staircase you reach the 3 bedrooms and 2 bathrooms, 1 bedroom is en suite. By opening the sliding doors you are coming into the garden. This nice renovated house is worth to see it with your own beautiful eyes. Townhouse, Istán, Costa del Sol. 3 Bedrooms, 2.5 Bathrooms, Built 148 m<sup>2</sup>, Terrace 17 m<sup>2</sup>, Garden/Plot 89 m<sup>2</sup>. Orientation : South, South West. Condition : Excellent, Recently Renovated. Pool : Communal. Climate Control : Air Conditioning, Hot A/C, Cold A/C, Central Heating. Views : Sea, Mountain, Country, Garden, Forest, Street. Features : Covered Terrace, Fitted Wardrobes, Private Terrace, Ensuite Bathroom, Marble Flooring, Double Glazing. Furniture : Not Furnished. Kitchen : Fully Fitted. Garden : Communal, Private, Easy Maintenance. Security : Gated Complex, Alarm System. Parking : Open, Street, More Than One, Communal, Private. Category : Cheap, Luxury, Resale.