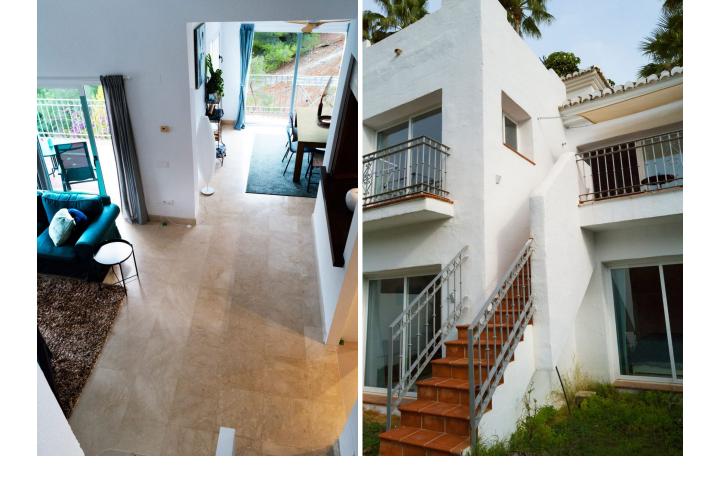

"Istan" is a town of Arabic origin, located in the Natural Park of Sierra de las Nieves and just 15 kilometres from the beaches of Marbella. This beautifully completely renovated house can be yours. When entering this property you have the guest toilet Through the stairs you enter the spacious living room with separate dining area. With opening the sliding doors you reach the terrace. Also located on this floor is the very nice fully equipped kitchen. Down the second staircase you reach the 3 bedrooms and 2 bathrooms, 1 bedroom is en suite. By opening the sliding doors you are coming into the garden. This nice renovated house is worth to see it with your own beautiful eyes. Townhouse, Istán, Costa del Sol. 3 Bedrooms, 2.5 Bathrooms, Built 148 m<sup>2</sup>, Terrace 17 m<sup>2</sup>, Garden/Plot 89 m<sup>2</sup>. Orientation : South, South West. Condition : Excellent, Recently Renovated. Pool : Communal. Climate Control : Air Conditioning, Hot A/C, Cold A/C, Central Heating. Views : Sea, Mountain, Country, Garden, Forest, Street. Features : Covered Terrace, Fitted Wardrobes, Private Terrace, Ensuite Bathroom, Marble Flooring, Double Glazing. Furniture : Not Furnished. Kitchen : Fully Fitted. Garden : Communal, Private, Easy Maintenance. Security : Gated Complex, Alarm System. Parking : Open, Street, More Than One, Communal, Private. Category : Cheap, Luxury, Resale.