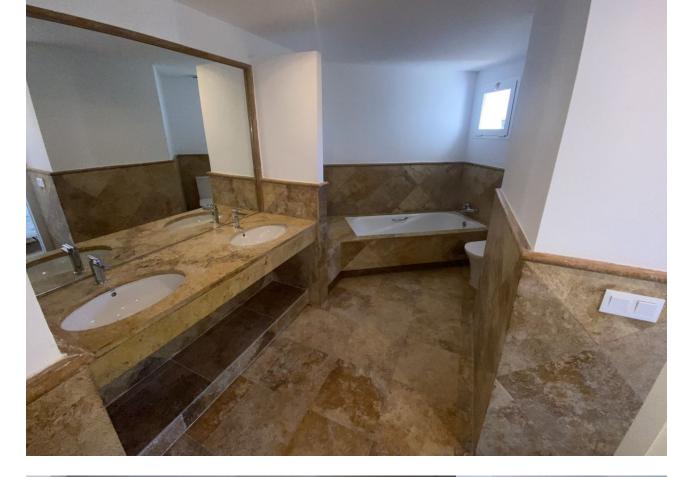

"Istan" is a town of Arabic origin, located in the Natural Park of Sierra de las Nieves and just 15 kilometres from the beaches of Marbella. This beautifully completely renovated house can be yours. When entering this property you have the guest toilet Through the stairs you enter the spacious living room with separate dining area. With opening the sliding doors you reach the terrace. Also located on this floor is the very nice fully equipped kitchen. Down the second staircase you reach the 3 bedrooms and 2 bathrooms, 1 bedroom is en suite. By opening the sliding doors you are coming into the garden. This nice renovated house is worth to see it with your own beautiful eyes. Townhouse, Istán, Costa del Sol. 3 Bedrooms, 2.5 Bathrooms, Built 148 m<sup>2</sup>, Terrace 17 m<sup>2</sup>, Garden/Plot 89 m<sup>2</sup>. Orientation : South, South West. Condition : Excellent, Recently Renovated. Pool : Communal. Climate Control : Air Conditioning, Hot A/C, Cold A/C, Central Heating. Views : Sea, Mountain, Country, Garden, Forest, Street. Features : Covered Terrace, Fitted Wardrobes, Private Terrace, Ensuite Bathroom, Marble Flooring, Double Glazing. Furniture : Not Furnished. Kitchen : Fully Fitted. Garden : Communal, Private, Easy Maintenance. Security : Gated Complex, Alarm System. Parking : Open, Street, More Than One, Communal, Private. Category : Cheap, Luxury, Resale.