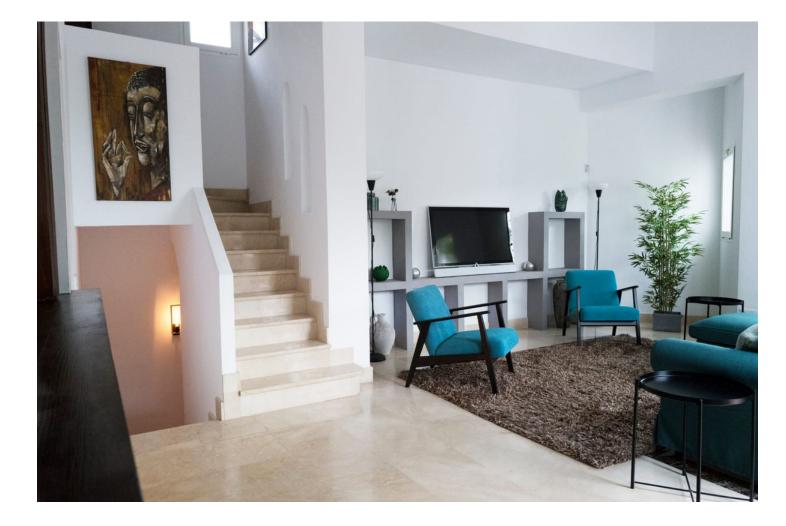

"Istan" is a town of Arabic origin, located in the Natural Park of Sierra de las Nieves and just 15 kilometres from the beaches of Marbella. This beautifully completely renovated house can be yours. When entering this property you have the guest toilet Through the stairs you enter the spacious living room with separate dining area. With opening the sliding doors you reach the terrace. Also located on this floor is the very nice fully equipped kitchen. Down the second staircase you reach the 3 bedrooms and 2 bathrooms, 1 bedroom is en suite. By opening the sliding doors you are coming into the garden. This nice renovated house is worth to see it with your own beautiful eyes. Townhouse, Istán, Costa del Sol. 3 Bedrooms, 2.5 Bathrooms, Built 148 m<sup>2</sup>, Terrace 17 m<sup>2</sup>, Garden/Plot 89 m<sup>2</sup>. Orientation : South, South West. Condition : Excellent, Recently Renovated. Pool : Communal. Climate Control : Air Conditioning, Hot A/C, Cold A/C, Central Heating. Views : Sea, Mountain, Country, Garden, Forest, Street. Features : Covered Terrace, Fitted Wardrobes, Private Terrace, Ensuite Bathroom, Marble Flooring, Double Glazing. Furniture : Not Furnished. Kitchen : Fully Fitted. Garden : Communal, Private, Easy Maintenance. Security : Gated Complex, Alarm System. Parking : Open, Street, More Than One, Communal, Private. Category : Cheap, Luxury, Resale.