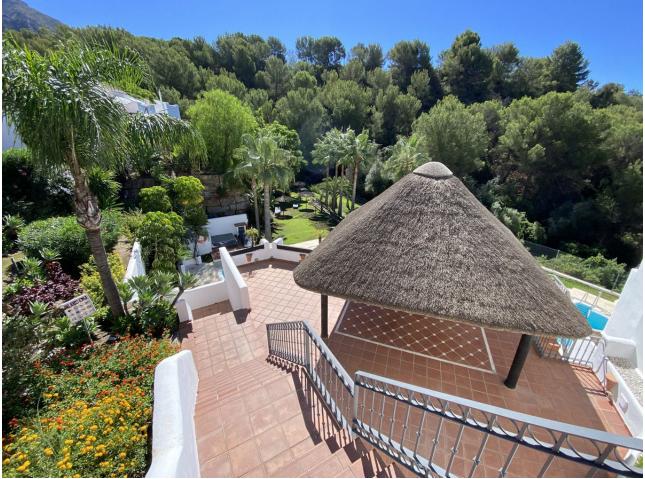

"Istan" is a town of Arabic origin, located in the Natural Park of Sierra de las Nieves and just 15 kilometres from the beaches of Marbella. This beautifully completely renovated house can be yours. When entering this property you have the guest toilet Through the stairs you enter the spacious living room with separate dining area. With opening the sliding doors you reach the terrace. Also located on this floor is the very nice fully equipped kitchen. Down the second staircase you reach the 3 bedrooms and 2 bathrooms, 1 bedroom is en suite. By opening the sliding doors you are coming into the garden. This nice renovated house is worth to see it with your own beautiful eyes. Townhouse, Istán, Costa del Sol. 3 Bedrooms, 2.5 Bathrooms, Built 148 m<sup>2</sup>, Terrace 17 m<sup>2</sup>, Garden/Plot 89 m<sup>2</sup>. Orientation : South, South West. Condition : Excellent, Recently Renovated. Pool : Communal. Climate Control : Air Conditioning, Hot A/C, Cold A/C, Central Heating. Views : Sea, Mountain, Country, Garden, Forest, Street. Features : Covered Terrace, Fitted Wardrobes, Private Terrace, Ensuite Bathroom, Marble Flooring, Double Glazing. Furniture : Not Furnished. Kitchen : Fully Fitted. Garden : Communal, Private, Easy Maintenance. Security : Gated Complex, Alarm System. Parking : Open, Street, More Than One, Communal, Private. Category : Cheap, Luxury, Resale.