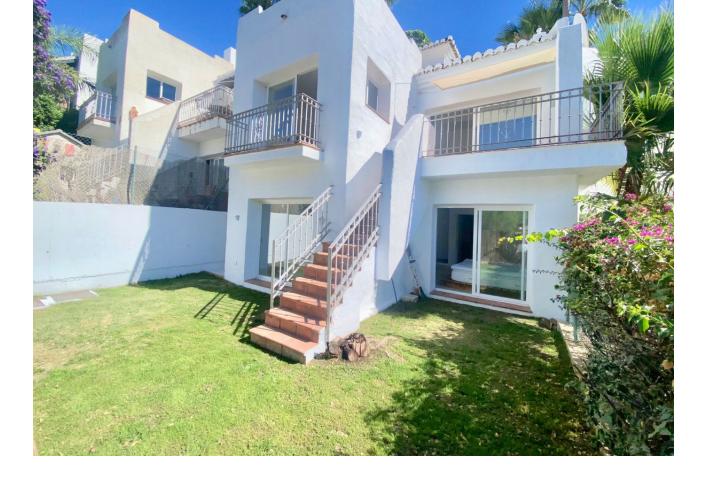

"Istan" is a town of Arabic origin, located in the Natural Park of Sierra de las Nieves and just 15 kilometres from the beaches of Marbella. This beautifully completely renovated house can be yours. When entering this property you have the guest toilet Through the stairs you enter the spacious living room with separate dining area. With opening the sliding doors you reach the terrace. Also located on this floor is the very nice fully equipped kitchen. Down the second staircase you reach the 3 bedrooms and 2 bathrooms, 1 bedroom is en suite. By opening the sliding doors you are coming into the garden. This nice renovated house is worth to see it with your own beautiful eyes. Townhouse, Istán, Costa del Sol. 3 Bedrooms, 2.5 Bathrooms, Built 148 m<sup>2</sup>, Terrace 17 m<sup>2</sup>, Garden/Plot 89 m<sup>2</sup>. Orientation : South, South West. Condition : Excellent, Recently Renovated. Pool : Communal. Climate Control : Air Conditioning, Hot A/C, Cold A/C, Central Heating. Views : Sea, Mountain, Country, Garden, Forest, Street. Features : Covered Terrace, Fitted Wardrobes, Private Terrace, Ensuite Bathroom, Marble Flooring, Double Glazing. Furniture : Not Furnished. Kitchen : Fully Fitted. Garden : Communal, Private, Easy Maintenance. Security : Gated Complex, Alarm System. Parking : Open, Street, More Than One, Communal, Private. Category : Cheap, Luxury, Resale.