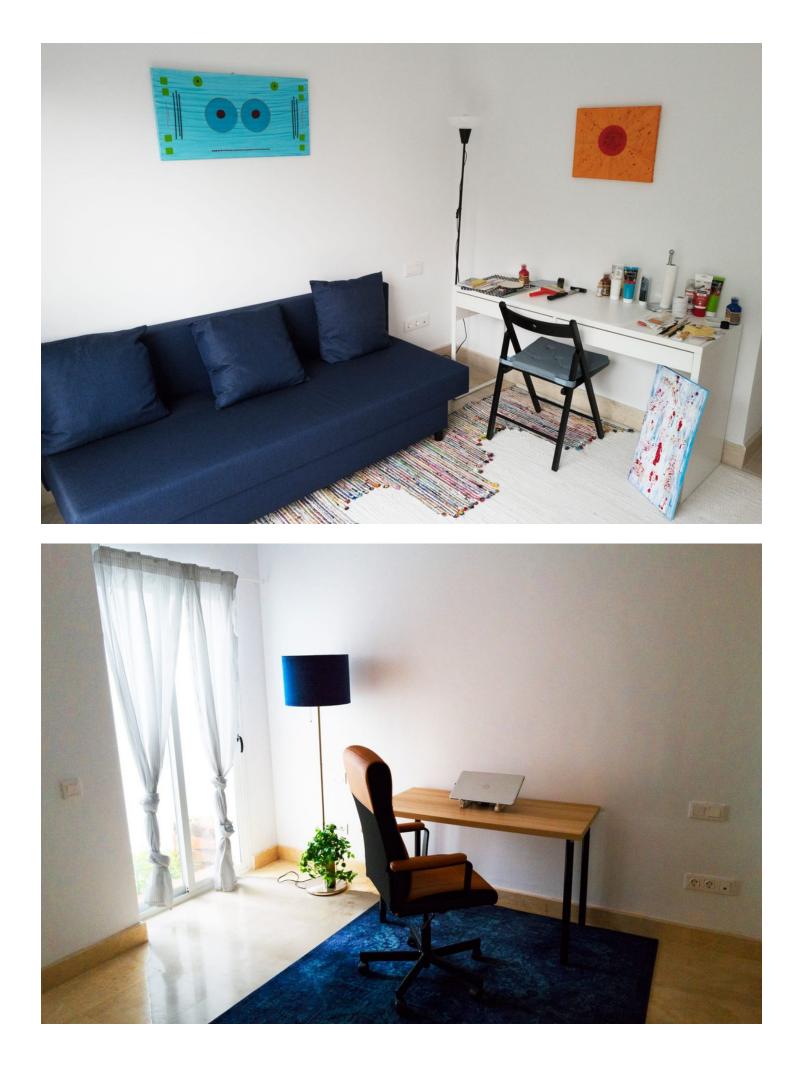

"Istan" is a town of Arabic origin, located in the Natural Park of Sierra de las Nieves and just 15 kilometres from the beaches of Marbella. This beautifully completely renovated house can be yours. When entering this property you have the guest toilet Through the stairs you enter the spacious living room with separate dining area. With opening the sliding doors you reach the terrace. Also located on this floor is the very nice fully equipped kitchen. Down the second staircase you reach the 3 bedrooms and 2 bathrooms, 1 bedroom is en suite. By opening the sliding doors you are coming into the garden. This nice renovated house is worth to see it with your own beautiful eyes. Townhouse, Istán, Costa del Sol. 3 Bedrooms, 2.5 Bathrooms, Built 148 m<sup>2</sup>, Terrace 17 m<sup>2</sup>, Garden/Plot 89 m<sup>2</sup>. Orientation : South, South West. Condition : Excellent, Recently Renovated. Pool : Communal. Climate Control : Air Conditioning, Hot A/C, Cold A/C, Central Heating. Views : Sea, Mountain, Country, Garden, Forest, Street. Features : Covered Terrace, Fitted Wardrobes, Private Terrace, Ensuite Bathroom, Marble Flooring, Double Glazing. Furniture : Not Furnished. Kitchen : Fully Fitted. Garden : Communal, Private, Easy Maintenance. Security : Gated Complex, Alarm System. Parking : Open, Street, More Than One, Communal, Private. Category : Cheap, Luxury, Resale.