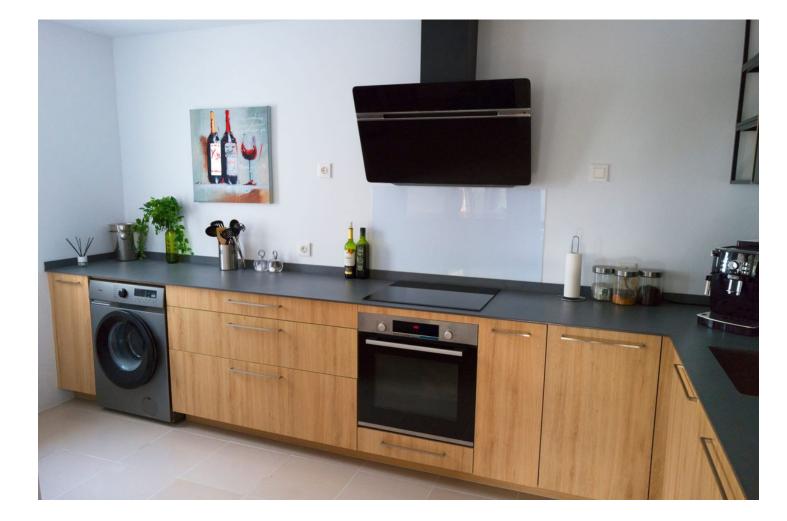

"Istan" is a town of Arabic origin, located in the Natural Park of Sierra de las Nieves and just 15 kilometres from the beaches of Marbella. This beautifully completely renovated house can be yours. When entering this property you have the guest toilet Through the stairs you enter the spacious living room with separate dining area. With opening the sliding doors you reach the terrace. Also located on this floor is the very nice fully equipped kitchen. Down the second staircase you reach the 3 bedrooms and 2 bathrooms, 1 bedroom is en suite. By opening the sliding doors you are coming into the garden. This nice renovated house is worth to see it with your own beautiful eyes. Townhouse, Istán, Costa del Sol. 3 Bedrooms, 2.5 Bathrooms, Built 148 m<sup>2</sup>, Terrace 17 m<sup>2</sup>, Garden/Plot 89 m<sup>2</sup>. Orientation : South, South West. Condition : Excellent, Recently Renovated. Pool : Communal. Climate Control : Air Conditioning, Hot A/C, Cold A/C, Central Heating. Views : Sea, Mountain, Country, Garden, Forest, Street. Features : Covered Terrace, Fitted Wardrobes, Private Terrace, Ensuite Bathroom, Marble Flooring, Double Glazing. Furniture : Not Furnished. Kitchen : Fully Fitted. Garden : Communal, Private, Easy Maintenance. Security : Gated Complex, Alarm System. Parking : Open, Street, More Than One, Communal, Private. Category : Cheap, Luxury, Resale.