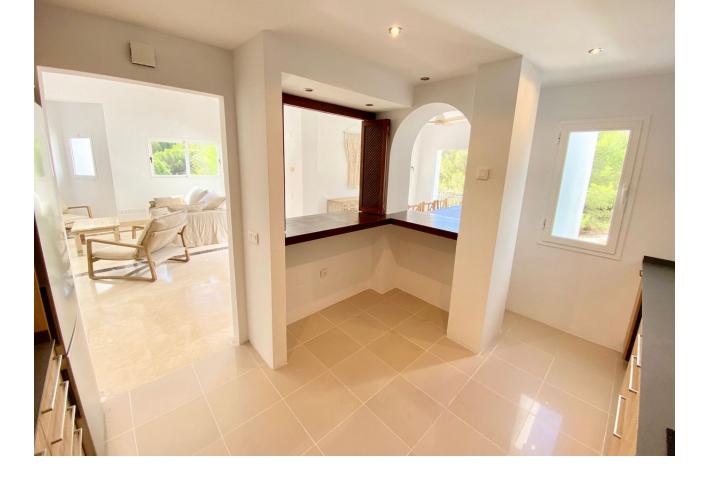

"Istan" is a town of Arabic origin, located in the Natural Park of Sierra de las Nieves and just 15 kilometres from the beaches of Marbella. This beautifully completely renovated house can be yours. When entering this property you have the guest toilet Through the stairs you enter the spacious living room with separate dining area. With opening the sliding doors you reach the terrace. Also located on this floor is the very nice fully equipped kitchen. Down the second staircase you reach the 3 bedrooms and 2 bathrooms, 1 bedroom is en suite. By opening the sliding doors you are coming into the garden. This nice renovated house is worth to see it with your own beautiful eyes. Townhouse, Istán, Costa del Sol. 3 Bedrooms, 2.5 Bathrooms, Built 148 m<sup>2</sup>, Terrace 17 m<sup>2</sup>, Garden/Plot 89 m<sup>2</sup>. Orientation : South, South West. Condition : Excellent, Recently Renovated. Pool : Communal. Climate Control : Air Conditioning, Hot A/C, Cold A/C, Central Heating. Views : Sea, Mountain, Country, Garden, Forest, Street. Features : Covered Terrace, Fitted Wardrobes, Private Terrace, Ensuite Bathroom, Marble Flooring, Double Glazing. Furniture : Not Furnished. Kitchen : Fully Fitted. Garden : Communal, Private, Easy Maintenance. Security : Gated Complex, Alarm System. Parking : Open, Street, More Than One, Communal, Private. Category : Cheap, Luxury, Resale.