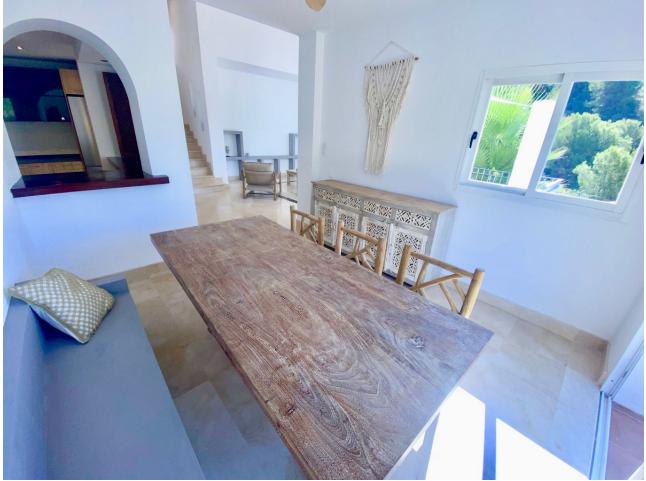

"Istan" is a town of Arabic origin, located in the Natural Park of Sierra de las Nieves and just 15 kilometres from the beaches of Marbella. This beautifully completely renovated house can be yours. When entering this property you have the guest toilet Through the stairs you enter the spacious living room with separate dining area. With opening the sliding doors you reach the terrace. Also located on this floor is the very nice fully equipped kitchen. Down the second staircase you reach the 3 bedrooms and 2 bathrooms, 1 bedroom is en suite. By opening the sliding doors you are coming into the garden. This nice renovated house is worth to see it with your own beautiful eyes. Townhouse, Istán, Costa del Sol. 3 Bedrooms, 2.5 Bathrooms, Built 148 m<sup>2</sup>, Terrace 17 m<sup>2</sup>, Garden/Plot 89 m<sup>2</sup>. Orientation : South, South West. Condition : Excellent, Recently Renovated. Pool : Communal. Climate Control : Air Conditioning, Hot A/C, Cold A/C, Central Heating. Views : Sea, Mountain, Country, Garden, Forest, Street. Features : Covered Terrace, Fitted Wardrobes, Private Terrace, Ensuite Bathroom, Marble Flooring, Double Glazing. Furniture : Not Furnished. Kitchen : Fully Fitted. Garden : Communal, Private, Easy Maintenance. Security : Gated Complex, Alarm System. Parking : Open, Street, More Than One, Communal, Private. Category : Cheap, Luxury, Resale.