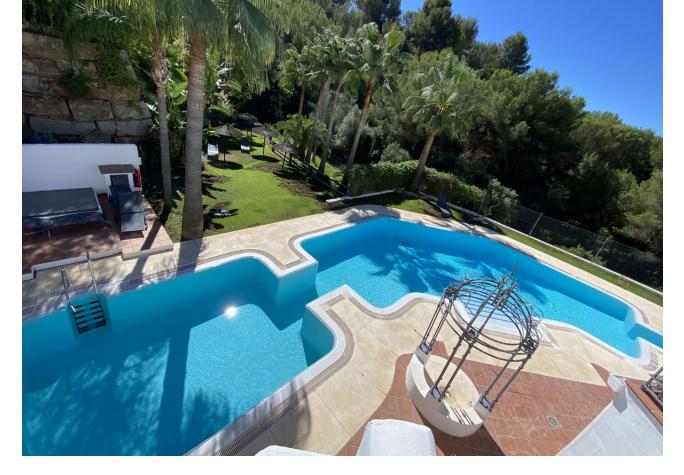

"Istan" is a town of Arabic origin, located in the Natural Park of Sierra de las Nieves and just 15 kilometres from the beaches of Marbella. This beautifully completely renovated house can be yours. When entering this property you have the guest toilet Through the stairs you enter the spacious living room with separate dining area. With opening the sliding doors you reach the terrace. Also located on this floor is the very nice fully equipped kitchen. Down the second staircase you reach the 3 bedrooms and 2 bathrooms, 1 bedroom is en suite. By opening the sliding doors you are coming into the garden. This nice renovated house is worth to see it with your own beautiful eyes. Townhouse, Istán, Costa del Sol. 3 Bedrooms, 2.5 Bathrooms, Built 148 m<sup>2</sup>, Terrace 17 m<sup>2</sup>, Garden/Plot 89 m<sup>2</sup>. Orientation : South, South West. Condition : Excellent, Recently Renovated. Pool : Communal. Climate Control : Air Conditioning, Hot A/C, Cold A/C, Central Heating. Views : Sea, Mountain, Country, Garden, Forest, Street. Features : Covered Terrace, Fitted Wardrobes, Private Terrace, Ensuite Bathroom, Marble Flooring, Double Glazing. Furniture : Not Furnished. Kitchen : Fully Fitted. Garden : Communal, Private, Easy Maintenance. Security : Gated Complex, Alarm System. Parking : Open, Street, More Than One, Communal, Private. Category : Cheap, Luxury, Resale.