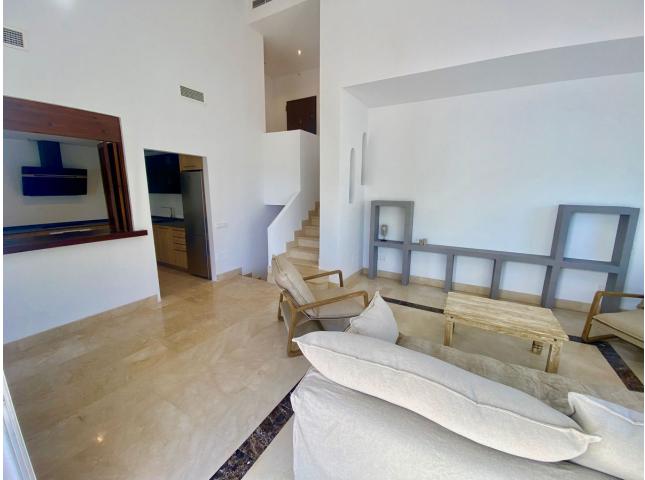

"Istan" is a town of Arabic origin, located in the Natural Park of Sierra de las Nieves and just 15 kilometres from the beaches of Marbella. This beautifully completely renovated house can be yours. When entering this property you have the guest toilet Through the stairs you enter the spacious living room with separate dining area. With opening the sliding doors you reach the terrace. Also located on this floor is the very nice fully equipped kitchen. Down the second staircase you reach the 3 bedrooms and 2 bathrooms, 1 bedroom is en suite. By opening the sliding doors you are coming into the garden. This nice renovated house is worth to see it with your own beautiful eyes. Townhouse, Istán, Costa del Sol. 3 Bedrooms, 2.5 Bathrooms, Built 148 m<sup>2</sup>, Terrace 17 m<sup>2</sup>, Garden/Plot 89 m<sup>2</sup>. Orientation : South, South West. Condition : Excellent, Recently Renovated. Pool : Communal. Climate Control : Air Conditioning, Hot A/C, Cold A/C, Central Heating. Views : Sea, Mountain, Country, Garden, Forest, Street. Features : Covered Terrace, Fitted Wardrobes, Private Terrace, Ensuite Bathroom, Marble Flooring, Double Glazing. Furniture : Not Furnished. Kitchen : Fully Fitted. Garden : Communal, Private, Easy Maintenance. Security : Gated Complex, Alarm System. Parking : Open, Street, More Than One, Communal, Private. Category : Cheap, Luxury, Resale.