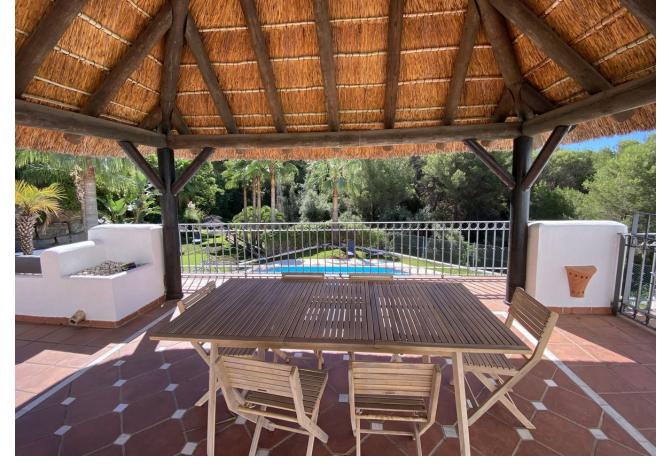

"Istan" is a town of Arabic origin, located in the Natural Park of Sierra de las Nieves and just 15 kilometres from the beaches of Marbella. This beautifully completely renovated house can be yours. When entering this property you have the guest toilet Through the stairs you enter the spacious living room with separate dining area. With opening the sliding doors you reach the terrace. Also located on this floor is the very nice fully equipped kitchen. Down the second staircase you reach the 3 bedrooms and 2 bathrooms, 1 bedroom is en suite. By opening the sliding doors you are coming into the garden. This nice renovated house is worth to see it with your own beautiful eyes. Townhouse, Istán, Costa del Sol. 3 Bedrooms, 2.5 Bathrooms, Built 148 m<sup>2</sup>, Terrace 17 m<sup>2</sup>, Garden/Plot 89 m<sup>2</sup>. Orientation : South, South West. Condition : Excellent, Recently Renovated. Pool : Communal. Climate Control : Air Conditioning, Hot A/C, Cold A/C, Central Heating. Views : Sea, Mountain, Country, Garden, Forest, Street. Features : Covered Terrace, Fitted Wardrobes, Private Terrace, Ensuite Bathroom, Marble Flooring, Double Glazing. Furniture : Not Furnished. Kitchen : Fully Fitted. Garden : Communal, Private, Easy Maintenance. Security : Gated Complex, Alarm System. Parking : Open, Street, More Than One, Communal, Private. Category : Cheap, Luxury, Resale.