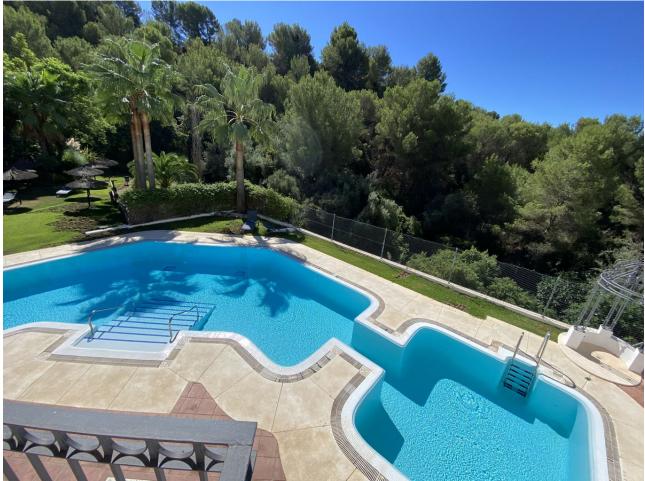

"Istan" is a town of Arabic origin, located in the Natural Park of Sierra de las Nieves and just 15 kilometres from the beaches of Marbella. This beautifully completely renovated house can be yours. When entering this property you have the guest toilet Through the stairs you enter the spacious living room with separate dining area. With opening the sliding doors you reach the terrace. Also located on this floor is the very nice fully equipped kitchen. Down the second staircase you reach the 3 bedrooms and 2 bathrooms, 1 bedroom is en suite. By opening the sliding doors you are coming into the garden. This nice renovated house is worth to see it with your own beautiful eyes. Townhouse, Istán, Costa del Sol. 3 Bedrooms, 2.5 Bathrooms, Built 148 m<sup>2</sup>, Terrace 17 m<sup>2</sup>, Garden/Plot 89 m<sup>2</sup>. Orientation : South, South West. Condition : Excellent, Recently Renovated. Pool : Communal. Climate Control : Air Conditioning, Hot A/C, Cold A/C, Central Heating. Views : Sea, Mountain, Country, Garden, Forest, Street. Features : Covered Terrace, Fitted Wardrobes, Private Terrace, Ensuite Bathroom, Marble Flooring, Double Glazing. Furniture : Not Furnished. Kitchen : Fully Fitted. Garden : Communal, Private, Easy Maintenance. Security : Gated Complex, Alarm System. Parking : Open, Street, More Than One, Communal, Private. Category : Cheap, Luxury, Resale.