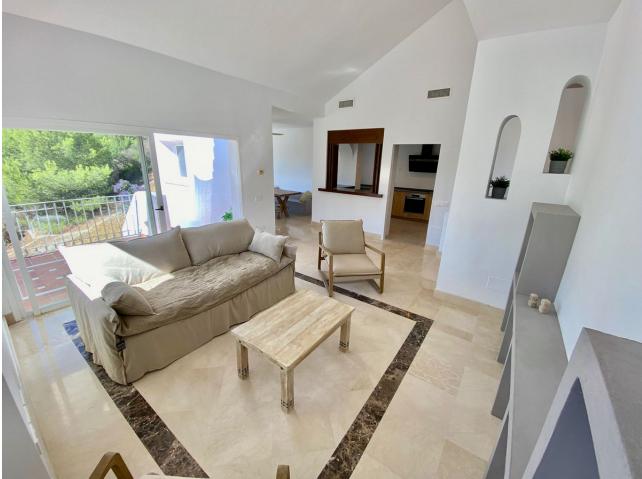

"Istan" is a town of Arabic origin, located in the Natural Park of Sierra de las Nieves and just 15 kilometres from the beaches of Marbella. This beautifully completely renovated house can be yours. When entering this property you have the guest toilet Through the stairs you enter the spacious living room with separate dining area. With opening the sliding doors you reach the terrace. Also located on this floor is the very nice fully equipped kitchen. Down the second staircase you reach the 3 bedrooms and 2 bathrooms, 1 bedroom is en suite. By opening the sliding doors you are coming into the garden. This nice renovated house is worth to see it with your own beautiful eyes. Townhouse, Istán, Costa del Sol. 3 Bedrooms, 2.5 Bathrooms, Built 148 m<sup>2</sup>, Terrace 17 m<sup>2</sup>, Garden/Plot 89 m<sup>2</sup>. Orientation : South, South West. Condition : Excellent, Recently Renovated. Pool : Communal. Climate Control : Air Conditioning, Hot A/C, Cold A/C, Central Heating. Views : Sea, Mountain, Country, Garden, Forest, Street. Features : Covered Terrace, Fitted Wardrobes, Private Terrace, Ensuite Bathroom, Marble Flooring, Double Glazing. Furniture : Not Furnished. Kitchen : Fully Fitted. Garden : Communal, Private, Easy Maintenance. Security : Gated Complex, Alarm System. Parking : Open, Street, More Than One, Communal, Private. Category : Cheap, Luxury, Resale.