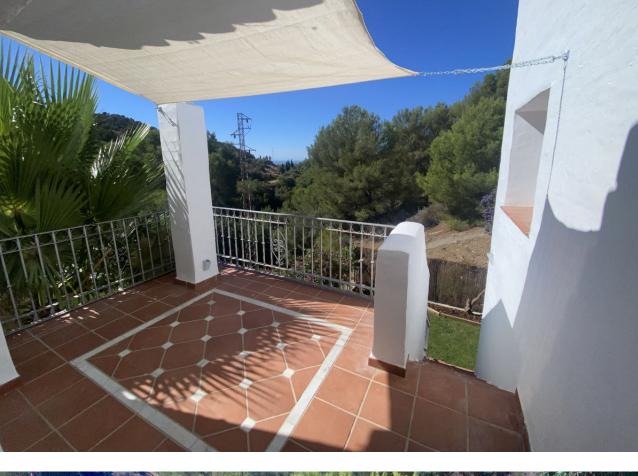

"Istan" is a town of Arabic origin, located in the Natural Park of Sierra de las Nieves and just 15 kilometres from the beaches of Marbella. This beautifully completely renovated house can be yours. When entering this property you have the guest toilet Through the stairs you enter the spacious living room with separate dining area. With opening the sliding doors you reach the terrace. Also located on this floor is the very nice fully equipped kitchen. Down the second staircase you reach the 3 bedrooms and 2 bathrooms, 1 bedroom is en suite. By opening the sliding doors you are coming into the garden. This nice renovated house is worth to see it with your own beautiful eyes. Townhouse, Istán, Costa del Sol. 3 Bedrooms, 2.5 Bathrooms, Built 148 m<sup>2</sup>, Terrace 17 m<sup>2</sup>, Garden/Plot 89 m<sup>2</sup>. Orientation : South, South West. Condition : Excellent, Recently Renovated. Pool : Communal. Climate Control : Air Conditioning, Hot A/C, Cold A/C, Central Heating. Views : Sea, Mountain, Country, Garden, Forest, Street. Features : Covered Terrace, Fitted Wardrobes, Private Terrace, Ensuite Bathroom, Marble Flooring, Double Glazing. Furniture : Not Furnished. Kitchen : Fully Fitted. Garden : Communal, Private, Easy Maintenance. Security : Gated Complex, Alarm System. Parking : Open, Street, More Than One, Communal, Private. Category : Cheap, Luxury, Resale.