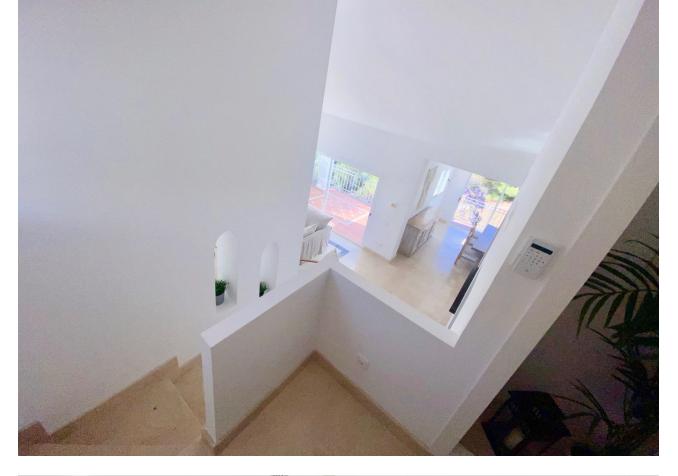

"Istan" is a town of Arabic origin, located in the Natural Park of Sierra de las Nieves and just 15 kilometres from the beaches of Marbella. This beautifully completely renovated house can be yours. When entering this property you have the guest toilet Through the stairs you enter the spacious living room with separate dining area. With opening the sliding doors you reach the terrace. Also located on this floor is the very nice fully equipped kitchen. Down the second staircase you reach the 3 bedrooms and 2 bathrooms, 1 bedroom is en suite. By opening the sliding doors you are coming into the garden. This nice renovated house is worth to see it with your own beautiful eyes. Townhouse, Istán, Costa del Sol. 3 Bedrooms, 2.5 Bathrooms, Built 148 m<sup>2</sup>, Terrace 17 m<sup>2</sup>, Garden/Plot 89 m<sup>2</sup>. Orientation : South, South West. Condition : Excellent, Recently Renovated. Pool : Communal. Climate Control : Air Conditioning, Hot A/C, Cold A/C, Central Heating. Views : Sea, Mountain, Country, Garden, Forest, Street. Features : Covered Terrace, Fitted Wardrobes, Private Terrace, Ensuite Bathroom, Marble Flooring, Double Glazing. Furniture : Not Furnished. Kitchen : Fully Fitted. Garden : Communal, Private, Easy Maintenance. Security : Gated Complex, Alarm System. Parking : Open, Street, More Than One, Communal, Private. Category : Cheap, Luxury, Resale.