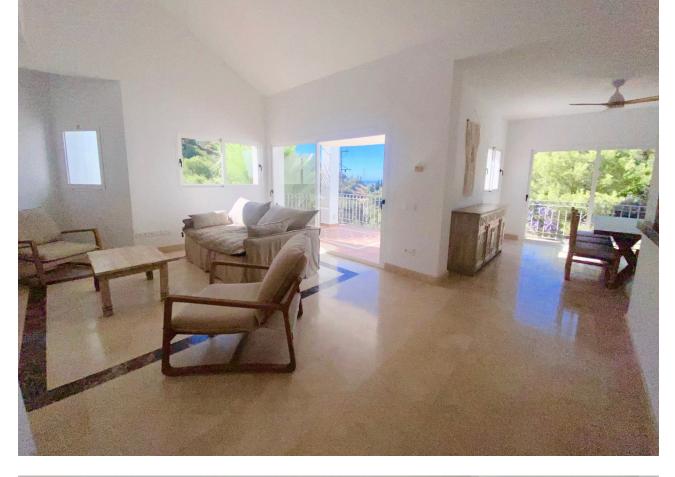

"Istan" is a town of Arabic origin, located in the Natural Park of Sierra de las Nieves and just 15 kilometres from the beaches of Marbella. This beautifully completely renovated house can be yours. When entering this property you have the guest toilet Through the stairs you enter the spacious living room with separate dining area. With opening the sliding doors you reach the terrace. Also located on this floor is the very nice fully equipped kitchen. Down the second staircase you reach the 3 bedrooms and 2 bathrooms, 1 bedroom is en suite. By opening the sliding doors you are coming into the garden. This nice renovated house is worth to see it with your own beautiful eyes. Townhouse, Istán, Costa del Sol. 3 Bedrooms, 2.5 Bathrooms, Built 148 m<sup>2</sup>, Terrace 17 m<sup>2</sup>, Garden/Plot 89 m<sup>2</sup>. Orientation : South, South West. Condition : Excellent, Recently Renovated. Pool : Communal. Climate Control : Air Conditioning, Hot A/C, Cold A/C, Central Heating. Views : Sea, Mountain, Country, Garden, Forest, Street. Features : Covered Terrace, Fitted Wardrobes, Private Terrace, Ensuite Bathroom, Marble Flooring, Double Glazing. Furniture : Not Furnished. Kitchen : Fully Fitted. Garden : Communal, Private, Easy Maintenance. Security : Gated Complex, Alarm System. Parking : Open, Street, More Than One, Communal, Private. Category : Cheap, Luxury, Resale.