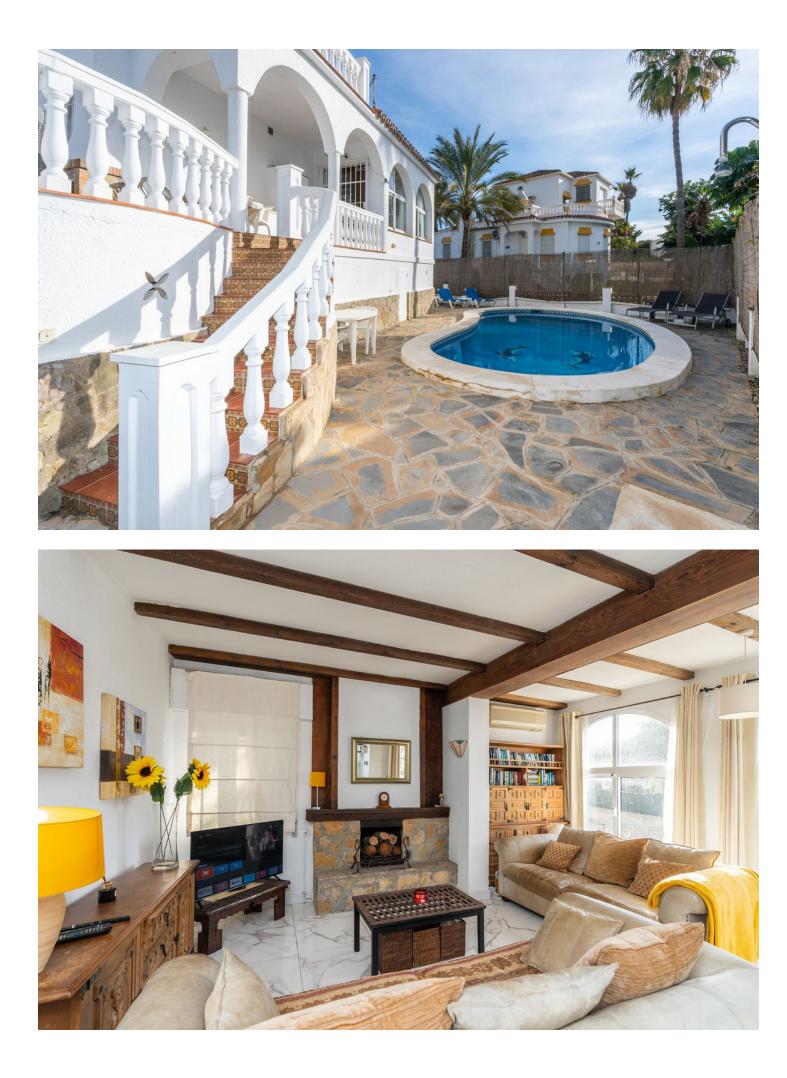

Beachside villa just 100 meters from the beach, located in the Marbella East area, very close to the Marina of Cabopino and the popular Elviria, just a few minutes drive from the centre of Marbella and all kinds of services. Mediterranean-style house built on 2 floors, consisting of a total of 4 bedrooms, 3 bathrooms, living room with fireplace and kitchen. Externally it has a large plot of almost 500 m2 with a private pool and a private car port for two cars. An ideal property for clients who want to enjoy a cosy and comfortable house next to the beach in Marbella. Located in a quiet cul de sac this south facing Andalucian villa has marble floors, air-conditioning and a lovely garden. The upmarket residential area of Marbesa is an enchanting beach community located on the Eastern side of Marbella, just a 15-minute drive from the heart of Marbella and a mere 20 minutes away from the bustling international airport of Málaga. In addition to its array of exquisite private villas, Marbesa boasts a delightful assortment of beachside restaurants and alluring sandy beaches. Its prime location near the beach, esteemed international schools, convenient amenities, and the vibrant city center of Marbella have consistently made properties in Marbesa highly sought-after by discerning European clientele seeking both tranquillity and proximity to the vibrant charms of Marbella.