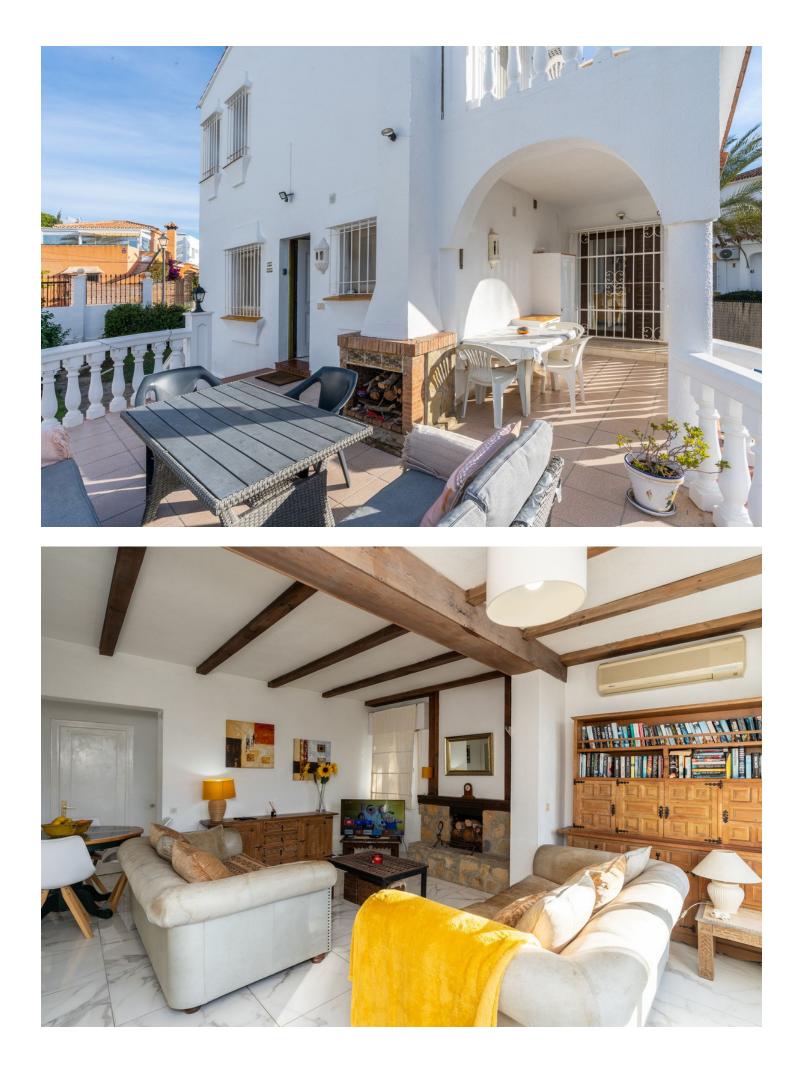

Beachside villa just 100 meters from the beach, located in the Marbella East area, very close to the Marina of Cabopino and the popular Elviria, just a few minutes drive from the centre of Marbella and all kinds of services. Mediterranean-style house built on 2 floors, consisting of a total of 4 bedrooms, 3 bathrooms, living room with fireplace and kitchen. Externally it has a large plot of almost 500 m2 with a private pool and a private car port for two cars. An ideal property for clients who want to enjoy a cosy and comfortable house next to the beach in Marbella. Located in a quiet cul de sac this south facing Andalucian villa has marble floors, air-conditioning and a lovely garden. The upmarket residential area of Marbesa is an enchanting beach community located on the Eastern side of Marbella, just a 15-minute drive from the heart of Marbella and a mere 20 minutes away from the bustling international airport of Málaga. In addition to its array of exquisite private villas, Marbesa boasts a delightful assortment of beachside restaurants and alluring sandy beaches. Its prime location near the beach, esteemed international schools, convenient amenities, and the vibrant city center of Marbella have consistently made properties in Marbesa highly sought-after by discerning European clientele seeking both tranquillity and proximity to the vibrant charms of Marbella.