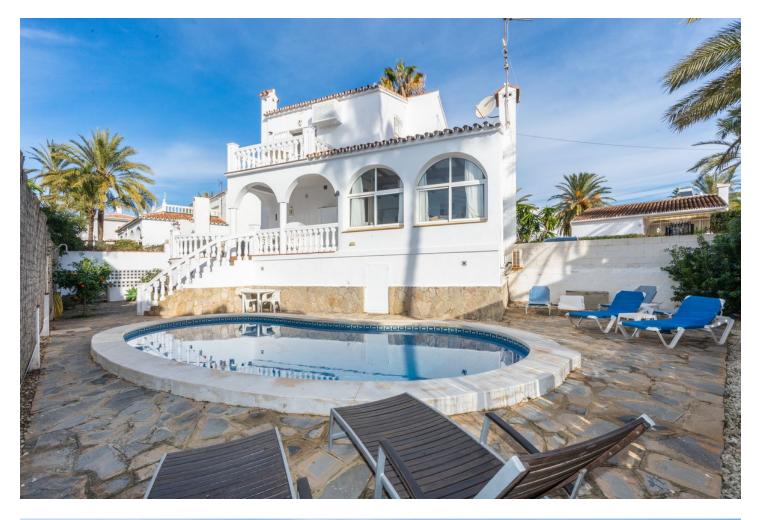

Beachside villa just 100 meters from the beach, located in the Marbella East area, very close to the Marina of Cabopino and the popular Elviria, just a few minutes drive from the centre of Marbella and all kinds of services. Mediterranean-style house built on 2 floors, consisting of a total of 4 bedrooms, 3 bathrooms, living room with fireplace and kitchen. Externally it has a large plot of almost 500 m2 with a private pool and a private car port for two cars. An ideal property for clients who want to enjoy a cosy and comfortable house next to the beach in Marbella. Located in a quiet cul de sac this south facing Andalucian villa has marble floors, air-conditioning and a lovely garden. The upmarket residential area of Marbesa is an enchanting beach community located on the Eastern side of Marbella, just a 15-minute drive from the heart of Marbella and a mere 20 minutes away from the bustling international airport of Málaga. In addition to its array of exquisite private villas, Marbesa boasts a delightful assortment of beachside restaurants and alluring sandy beaches. Its prime location near the beach, esteemed international schools, convenient amenities, and the vibrant city center of Marbella have consistently made properties in Marbesa highly sought-after by discerning European clientele seeking both tranquillity and proximity to the vibrant charms of Marbella.