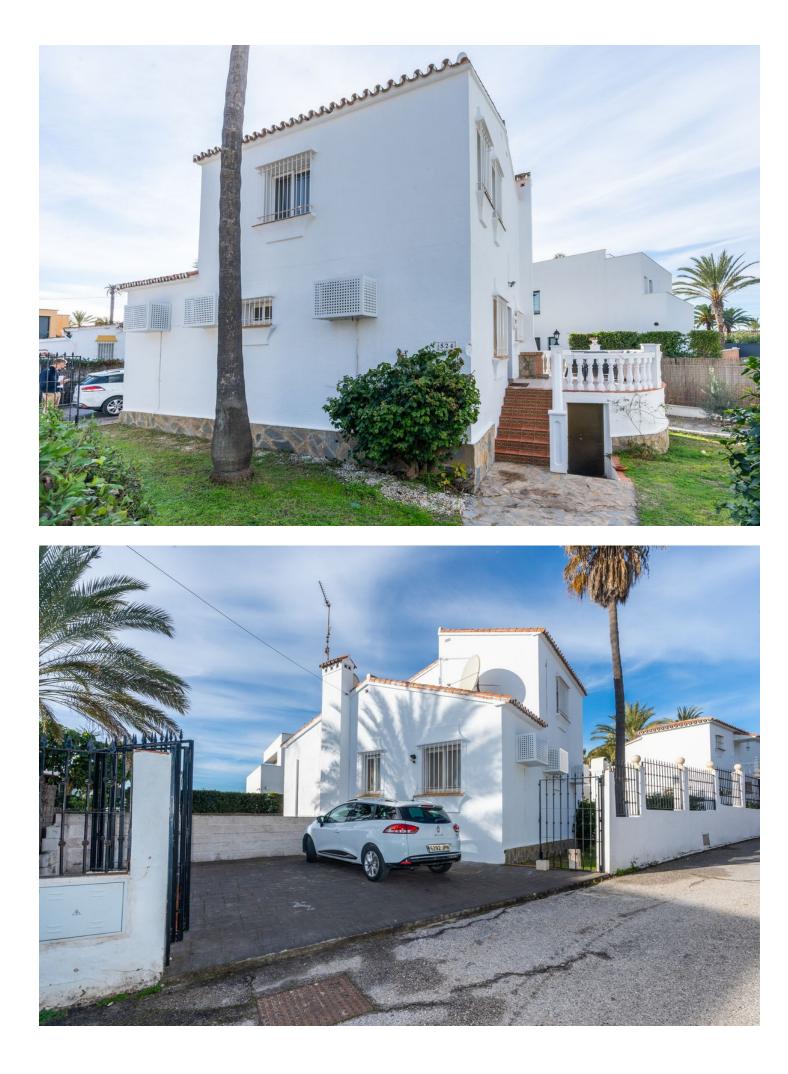

Beachside villa just 100 meters from the beach, located in the Marbella East area, very close to the Marina of Cabopino and the popular Elviria, just a few minutes drive from the centre of Marbella and all kinds of services. Mediterranean-style house built on 2 floors, consisting of a total of 4 bedrooms, 3 bathrooms, living room with fireplace and kitchen. Externally it has a large plot of almost 500 m2 with a private pool and a private car port for two cars. An ideal property for clients who want to enjoy a cosy and comfortable house next to the beach in Marbella. Located in a quiet cul de sac this south facing Andalucian villa has marble floors, air-conditioning and a lovely garden. The upmarket residential area of Marbesa is an enchanting beach community located on the Eastern side of Marbella, just a 15-minute drive from the heart of Marbella and a mere 20 minutes away from the bustling international airport of Málaga. In addition to its array of exquisite private villas, Marbesa boasts a delightful assortment of beachside restaurants and alluring sandy beaches. Its prime location near the beach, esteemed international schools, convenient amenities, and the vibrant city center of Marbella have consistently made properties in Marbesa highly sought-after by discerning European clientele seeking both tranquillity and proximity to the vibrant charms of Marbella.