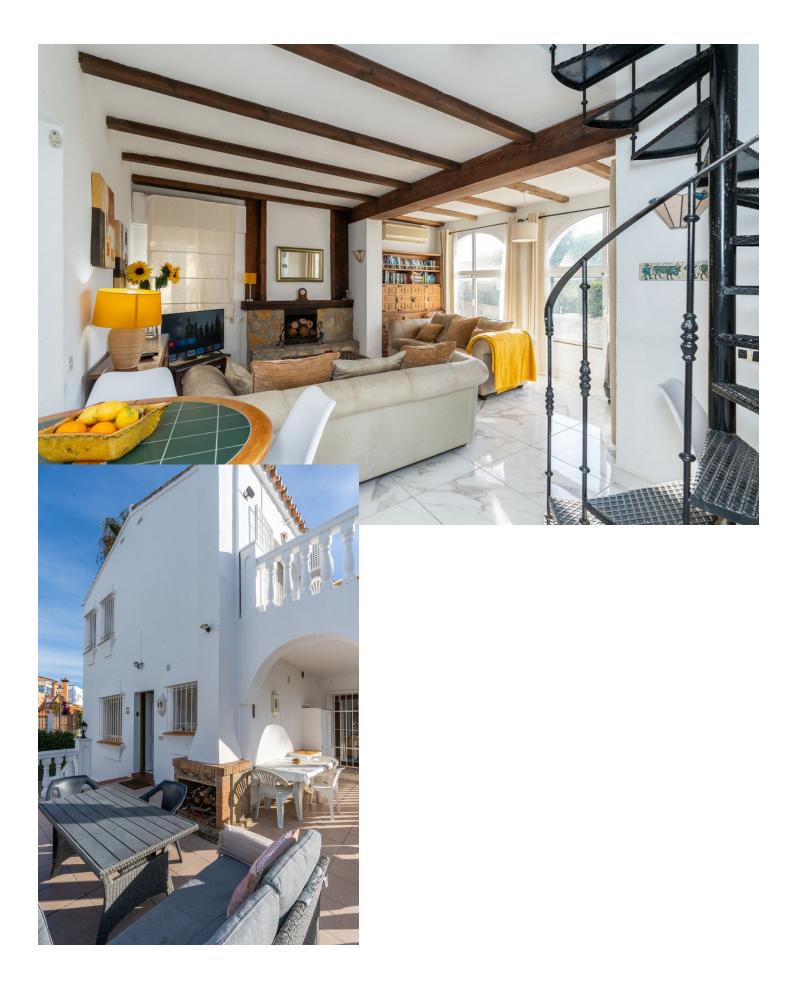

Beachside villa just 100 meters from the beach, located in the Marbella East area, very close to the Marina of Cabopino and the popular Elviria, just a few minutes drive from the centre of Marbella and all kinds of services. Mediterranean-style house built on 2 floors, consisting of a total of 4 bedrooms, 3 bathrooms, living room with fireplace and kitchen. Externally it has a large plot of almost 500 m2 with a private pool and a private car port for two cars. An ideal property for clients who want to enjoy a cosy and comfortable house next to the beach in Marbella. Located in a quiet cul de sac this south facing Andalucian villa has marble floors, air-conditioning and a lovely garden. The upmarket residential area of Marbesa is an enchanting beach community located on the Eastern side of Marbella, just a 15-minute drive from the heart of Marbella and a mere 20 minutes away from the bustling international airport of Málaga. In addition to its array of exquisite private villas, Marbesa boasts a delightful assortment of beachside restaurants and alluring sandy beaches. Its prime location near the beach, esteemed international schools, convenient amenities, and the vibrant city center of Marbella have consistently made properties in Marbesa highly sought-after by discerning European clientele seeking both tranquillity and proximity to the vibrant charms of Marbella.