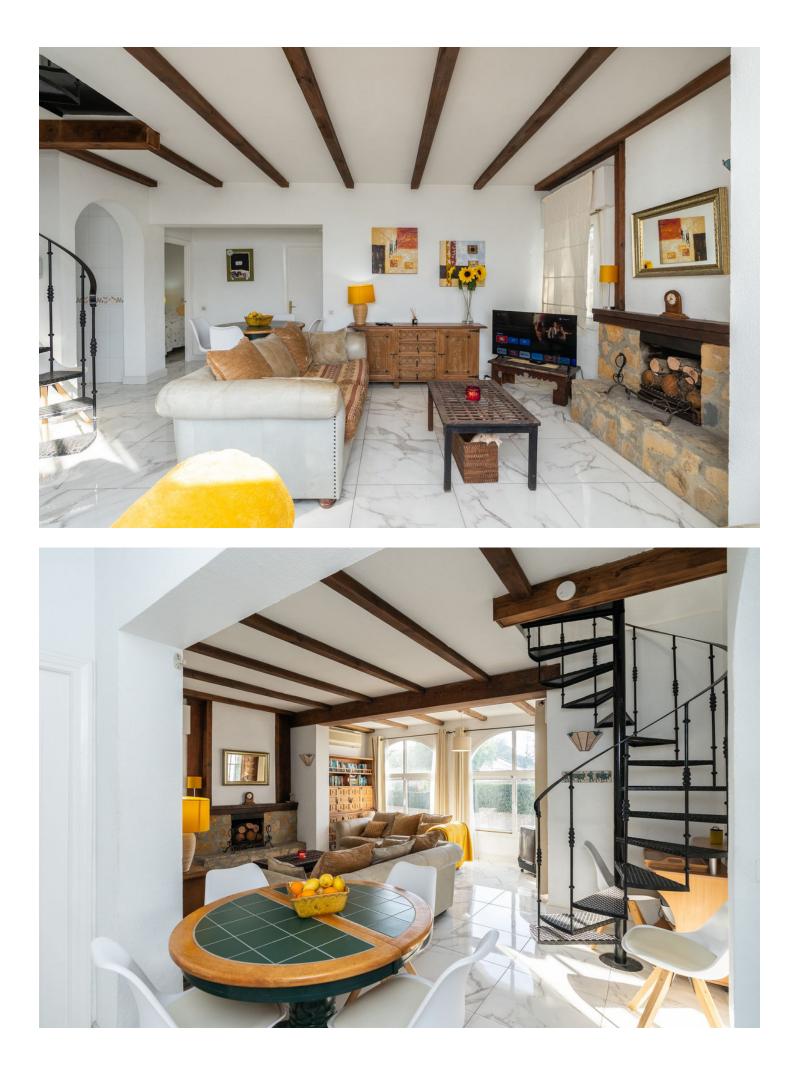

Beachside villa just 100 meters from the beach, located in the Marbella East area, very close to the Marina of Cabopino and the popular Elviria, just a few minutes drive from the centre of Marbella and all kinds of services. Mediterranean-style house built on 2 floors, consisting of a total of 4 bedrooms, 3 bathrooms, living room with fireplace and kitchen. Externally it has a large plot of almost 500 m2 with a private pool and a private car port for two cars. An ideal property for clients who want to enjoy a cosy and comfortable house next to the beach in Marbella. Located in a quiet cul de sac this south facing Andalucian villa has marble floors, air-conditioning and a lovely garden. The upmarket residential area of Marbesa is an enchanting beach community located on the Eastern side of Marbella, just a 15-minute drive from the heart of Marbella and a mere 20 minutes away from the bustling international airport of Málaga. In addition to its array of exquisite private villas, Marbesa boasts a delightful assortment of beachside restaurants and alluring sandy beaches. Its prime location near the beach, esteemed international schools, convenient amenities, and the vibrant city center of Marbella have consistently made properties in Marbesa highly sought-after by discerning European clientele seeking both tranquillity and proximity to the vibrant charms of Marbella.