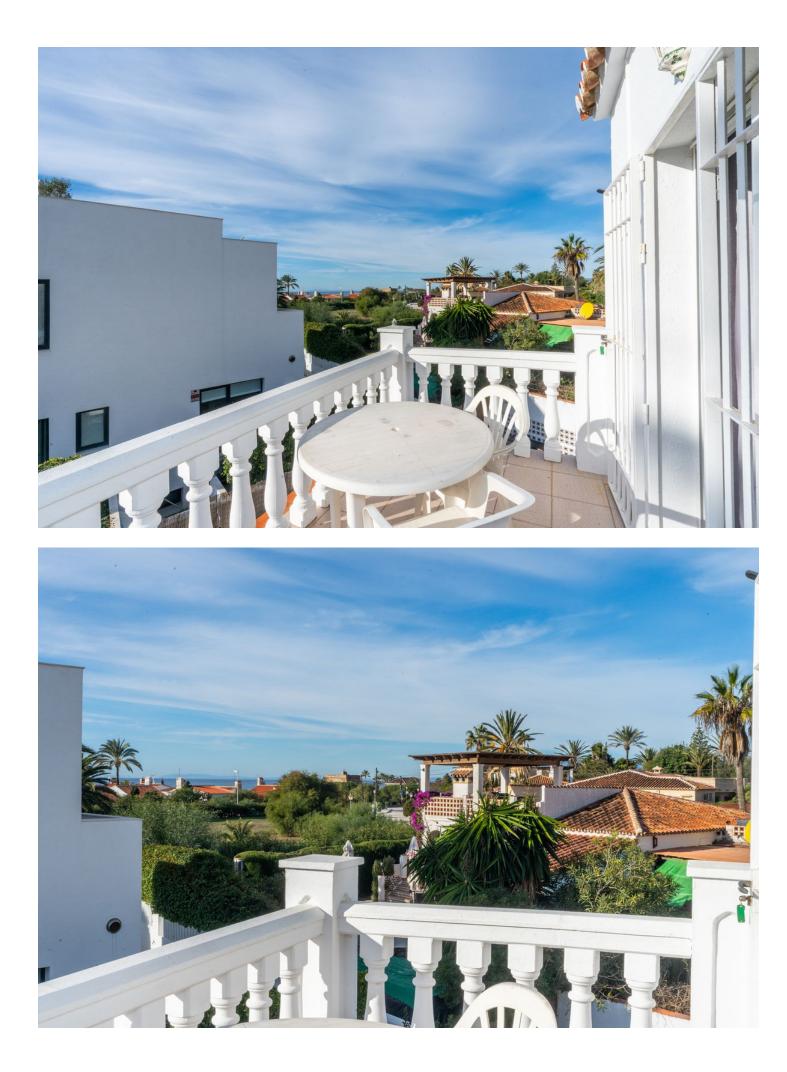

Beachside villa just 100 meters from the beach, located in the Marbella East area, very close to the Marina of Cabopino and the popular Elviria, just a few minutes drive from the centre of Marbella and all kinds of services. Mediterranean-style house built on 2 floors, consisting of a total of 4 bedrooms, 3 bathrooms, living room with fireplace and kitchen. Externally it has a large plot of almost 500 m2 with a private pool and a private car port for two cars. An ideal property for clients who want to enjoy a cosy and comfortable house next to the beach in Marbella. Located in a quiet cul de sac this south facing Andalucian villa has marble floors, air-conditioning and a lovely garden. The upmarket residential area of Marbesa is an enchanting beach community located on the Eastern side of Marbella, just a 15-minute drive from the heart of Marbella and a mere 20 minutes away from the bustling international airport of Málaga. In addition to its array of exquisite private villas, Marbesa boasts a delightful assortment of beachside restaurants and alluring sandy beaches. Its prime location near the beach, esteemed international schools, convenient amenities, and the vibrant city center of Marbella have consistently made properties in Marbesa highly sought-after by discerning European clientele seeking both tranquillity and proximity to the vibrant charms of Marbella.