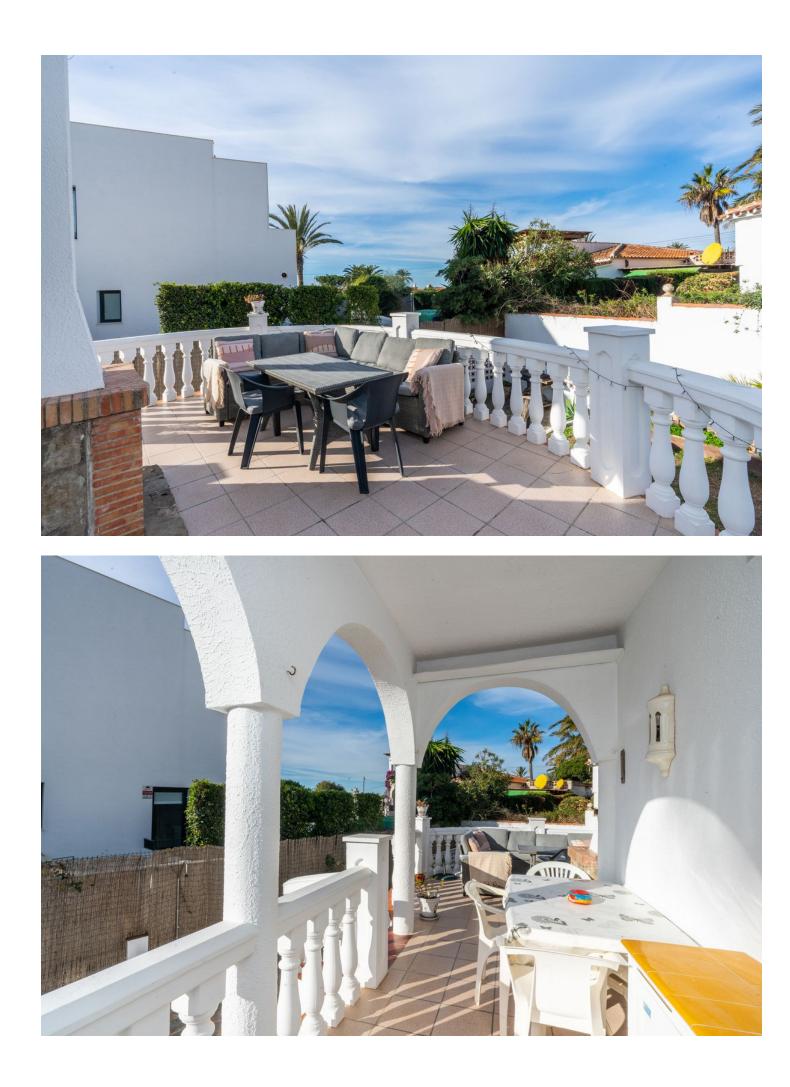

Beachside villa just 100 meters from the beach, located in the Marbella East area, very close to the Marina of Cabopino and the popular Elviria, just a few minutes drive from the centre of Marbella and all kinds of services. Mediterranean-style house built on 2 floors, consisting of a total of 4 bedrooms, 3 bathrooms, living room with fireplace and kitchen. Externally it has a large plot of almost 500 m2 with a private pool and a private car port for two cars. An ideal property for clients who want to enjoy a cosy and comfortable house next to the beach in Marbella. Located in a quiet cul de sac this south facing Andalucian villa has marble floors, air-conditioning and a lovely garden. The upmarket residential area of Marbesa is an enchanting beach community located on the Eastern side of Marbella, just a 15-minute drive from the heart of Marbella and a mere 20 minutes away from the bustling international airport of Málaga. In addition to its array of exquisite private villas, Marbesa boasts a delightful assortment of beachside restaurants and alluring sandy beaches. Its prime location near the beach, esteemed international schools, convenient amenities, and the vibrant city center of Marbella have consistently made properties in Marbesa highly sought-after by discerning European clientele seeking both tranquillity and proximity to the vibrant charms of Marbella.