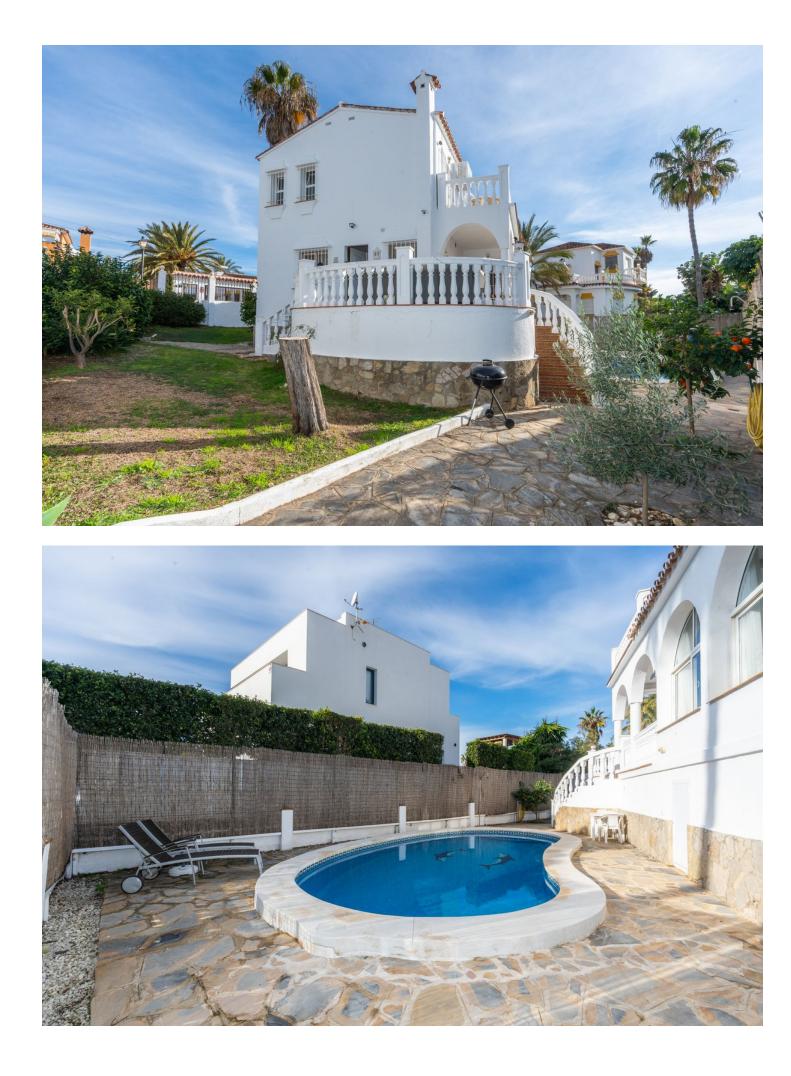

Beachside villa just 100 meters from the beach, located in the Marbella East area, very close to the Marina of Cabopino and the popular Elviria, just a few minutes drive from the centre of Marbella and all kinds of services. Mediterranean-style house built on 2 floors, consisting of a total of 4 bedrooms, 3 bathrooms, living room with fireplace and kitchen. Externally it has a large plot of almost 500 m2 with a private pool and a private car port for two cars. An ideal property for clients who want to enjoy a cosy and comfortable house next to the beach in Marbella. Located in a quiet cul de sac this south facing Andalucian villa has marble floors, air-conditioning and a lovely garden. The upmarket residential area of Marbesa is an enchanting beach community located on the Eastern side of Marbella, just a 15-minute drive from the heart of Marbella and a mere 20 minutes away from the bustling international airport of Málaga. In addition to its array of exquisite private villas, Marbesa boasts a delightful assortment of beachside restaurants and alluring sandy beaches. Its prime location near the beach, esteemed international schools, convenient amenities, and the vibrant city center of Marbella have consistently made properties in Marbesa highly sought-after by discerning European clientele seeking both tranquillity and proximity to the vibrant charms of Marbella.