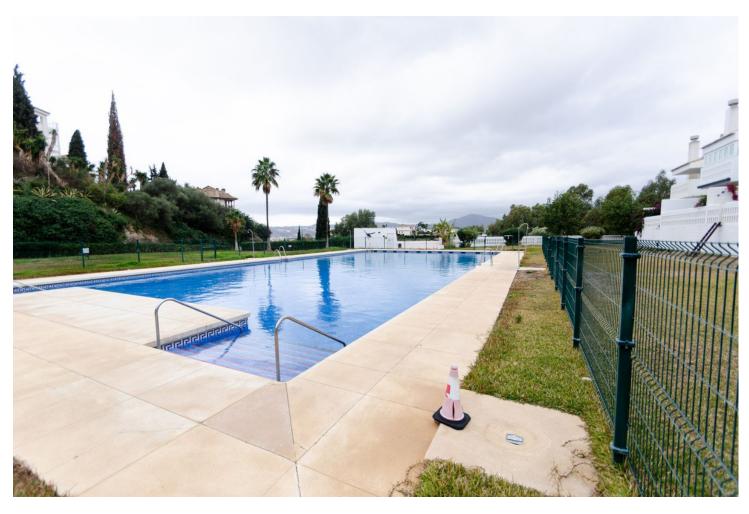

## Sales - House - Mijas Golf 249.000€

www.mibgroup.es +34 662 58 96 58 info@mibgroup.es

Ref.-ID: MIBGR4607953 Mijas Golf House

2

2

80 m2

Charming two-story semi-detached house, with two bedrooms and two bathrooms, located in a quiet and peaceful environment. This cozy home offers a functional design that allows you to walk through it fluidly. Entering on the ground floor, you will be greeted by a spacious living room that opens onto a private garden, creating a perfect space for relaxing outdoors or enjoying social moments. The kitchen, remodeled new, is very spacious and fully equipped, making it easy to prepare delicious meals. On the same floor we have one of the bathrooms. Going up to the first floor we find two cozy bedrooms, providing a quiet refuge to rest. And a second bathroom, carefully designed, provides comfort and privacy. The private garden is an oasis of serenity, where you can enjoy moments outdoors, organize barbecues and celebrate all your events. The location of this home in a quiet place ensures unmatched peace and tranquility, creating a perfect environment for those looking to escape the daily hustle and bustle. With careful details and a layout designed to maximize comfort, this semi-detached home represents functionality in a serene environment. Discover the harmony of life in this beautiful townhouse. As for the Andalusian style community surrounded by flower pots with beautiful plants and fruit trees. Do you like to swim?? Well, the community has an Olympic-sized swimming pool which you can enjoy all year round.