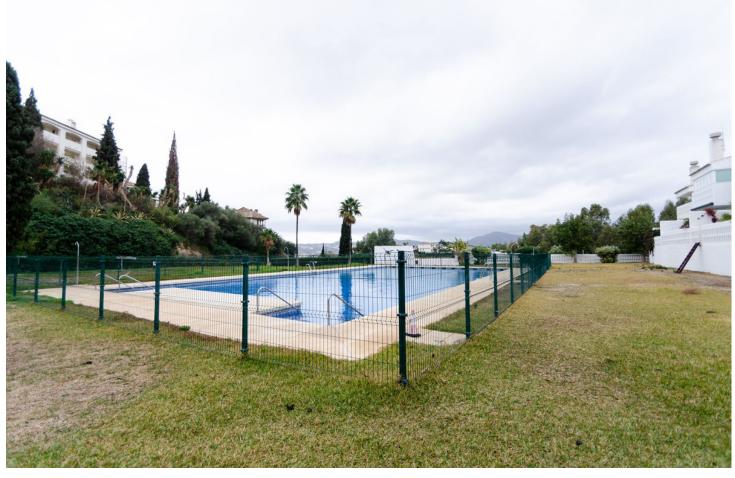

## Sales - House - Mijas Golf 249.000€

www.mibgroup.es +34 662 58 96 58 info@mibgroup.es

Ref.-ID: MIBGR4607953 Mijas Golf House

2

2

80 m2

Charming two-story semi-detached house, with two bedrooms and two bathrooms, located in a quiet and peaceful environment. This cozy home offers a functional design that allows you to walk through it fluidly. Entering on the ground floor, you will be greeted by a spacious living room that opens onto a private garden, creating a perfect space for relaxing outdoors or enjoying social moments. The kitchen, remodeled new, is very spacious and fully equipped, making it easy to prepare delicious meals. On the same floor we have one of the bathrooms. Going up to the first floor we find two cozy bedrooms, providing a quiet refuge to rest. And a second bathroom, carefully designed, provides comfort and privacy. The private garden is an oasis of serenity, where you can enjoy moments outdoors, organize barbecues and celebrate all your events. The location of this home in a quiet place ensures unmatched peace and tranquility, creating a perfect environment for those looking to escape the daily hustle and bustle. With careful details and a layout designed to maximize comfort, this semi-detached home represents functionality in a serene environment. Discover the harmony of life in this beautiful townhouse. As for the Andalusian style community surrounded by flower pots with beautiful plants and fruit trees. Do you like to swim?? Well, the community has an Olympic-sized swimming pool which you can enjoy all year round.