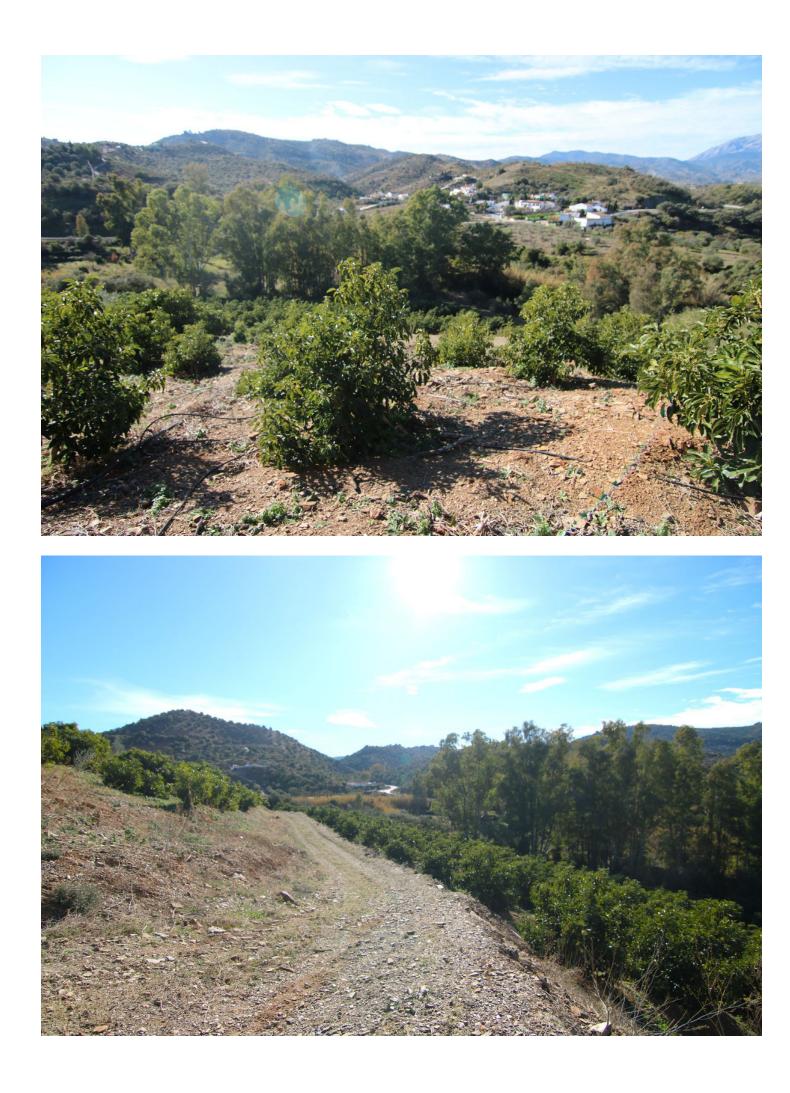

FOR SALE FARM OF 30.080 METERS WITH ADULT AVOCADO TREES, WITH WATER RESERVOIR AND OWN WATER WELL. IT HAS A TOTAL BUILT AREA OF 158 M2, INCLUDING HOUSING, A WAREHOUSE, AND CISTERN. UNOBSTRUCTED VIEWS CAN BE SEEN FROM SUNRISE TO SUNSET AS IT IS AT THE MOUNTAIN'S TOP. THE CONSTRUCTION IS OLD BUT IT HAS TWO FLOORS, A FRONT PORCH WITH BARBECUE, LIVING ROOM-KITCHEN, BEDROOMS, STORE ROOM... EASY ACCESS FROM THE ROAD, THE PROPERTY ALSO HAS GOOD ACCESS BY CAR TO COLLECT FRUITS.

Setting Country Village

Mountain Pueblo

Views

- Country
- Y Panoramic
- 🖌 Garden
- ✓ Forest

Garden Private Orientation
South East

South South

Features

Private Terrace