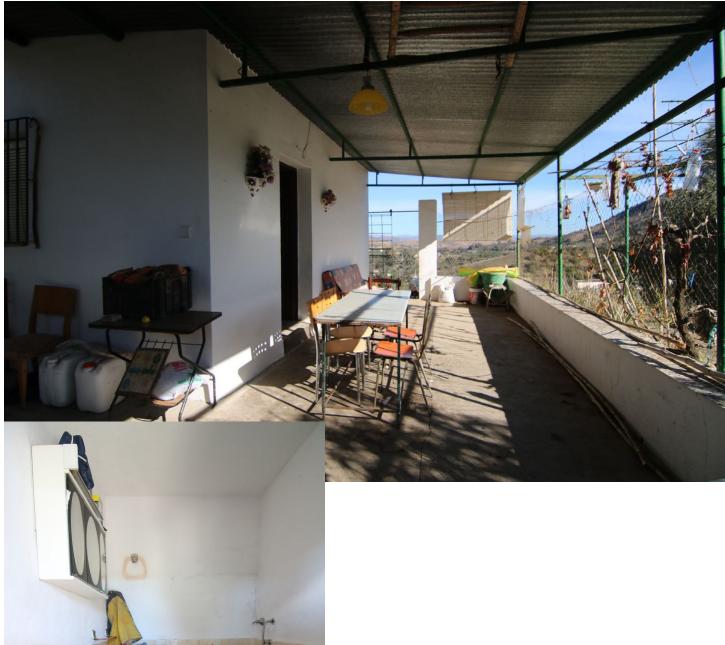

FOR SALE FARM OF 30.080 METERS WITH ADULT AVOCADO TREES, WITH WATER RESERVOIR AND OWN WATER WELL. IT HAS A TOTAL BUILT AREA OF 158 M2, INCLUDING HOUSING, A WAREHOUSE, AND CISTERN. UNOBSTRUCTED VIEWS CAN BE SEEN FROM SUNRISE TO SUNSET AS IT IS AT THE MOUNTAIN'S TOP. THE CONSTRUCTION IS OLD BUT IT HAS TWO FLOORS, A FRONT PORCH WITH BARBECUE, LIVING ROOM-KITCHEN, BEDROOMS, STORE ROOM... EASY ACCESS FROM THE ROAD, THE PROPERTY ALSO HAS GOOD ACCESS BY CAR TO COLLECT FRUITS.

Storage Room

Barbeque
 Security
 Gated Complex

✔ Utility Room

Condition Renovation Required

Furniture Part Furnished

Parking YPrivate Climate Control

Kitchen Fully Fitted

Utilities Electricity