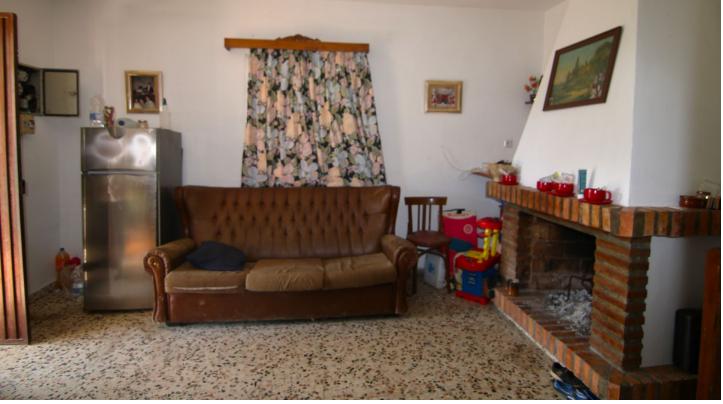

FOR SALE FARM OF 30.080 METERS WITH ADULT AVOCADO TREES, WITH WATER RESERVOIR AND OWN WATER WELL. IT HAS A TOTAL BUILT AREA OF 158 M2, INCLUDING HOUSING, A WAREHOUSE, AND CISTERN. UNOBSTRUCTED VIEWS CAN BE SEEN FROM SUNRISE TO SUNSET AS IT IS AT THE MOUNTAIN'S TOP. THE CONSTRUCTION IS OLD BUT IT HAS TWO FLOORS, A FRONT PORCH WITH BARBECUE, LIVING ROOM-KITCHEN, BEDROOMS, STORE ROOM... EASY ACCESS FROM THE ROAD, THE PROPERTY ALSO HAS GOOD ACCESS BY CAR TO COLLECT FRUITS.

Storage Room

Barbeque
 Security
 Gated Complex

✔ Utility Room

Condition Renovation Required

Furniture Part Furnished

Parking YPrivate Climate Control

Kitchen Fully Fitted

Utilities Electricity