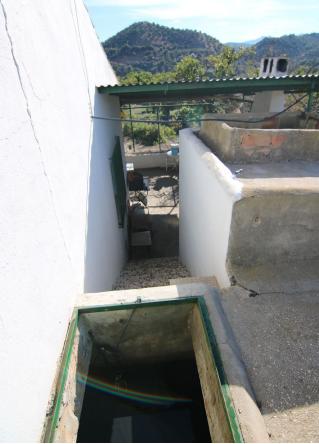

FOR SALE FARM OF 30.080 METERS WITH ADULT AVOCADO TREES, WITH WATER RESERVOIR AND OWN WATER WELL. IT HAS A TOTAL BUILT AREA OF 158 M2, INCLUDING HOUSING, A WAREHOUSE, AND CISTERN. UNOBSTRUCTED VIEWS CAN BE SEEN FROM SUNRISE TO SUNSET AS IT IS AT THE MOUNTAIN'S TOP. THE CONSTRUCTION IS OLD BUT IT HAS TWO FLOORS, A FRONT PORCH WITH BARBECUE, LIVING ROOM-KITCHEN, BEDROOMS, STORE ROOM... EASY ACCESS FROM THE ROAD, THE PROPERTY ALSO HAS GOOD ACCESS BY CAR TO COLLECT FRUITS.