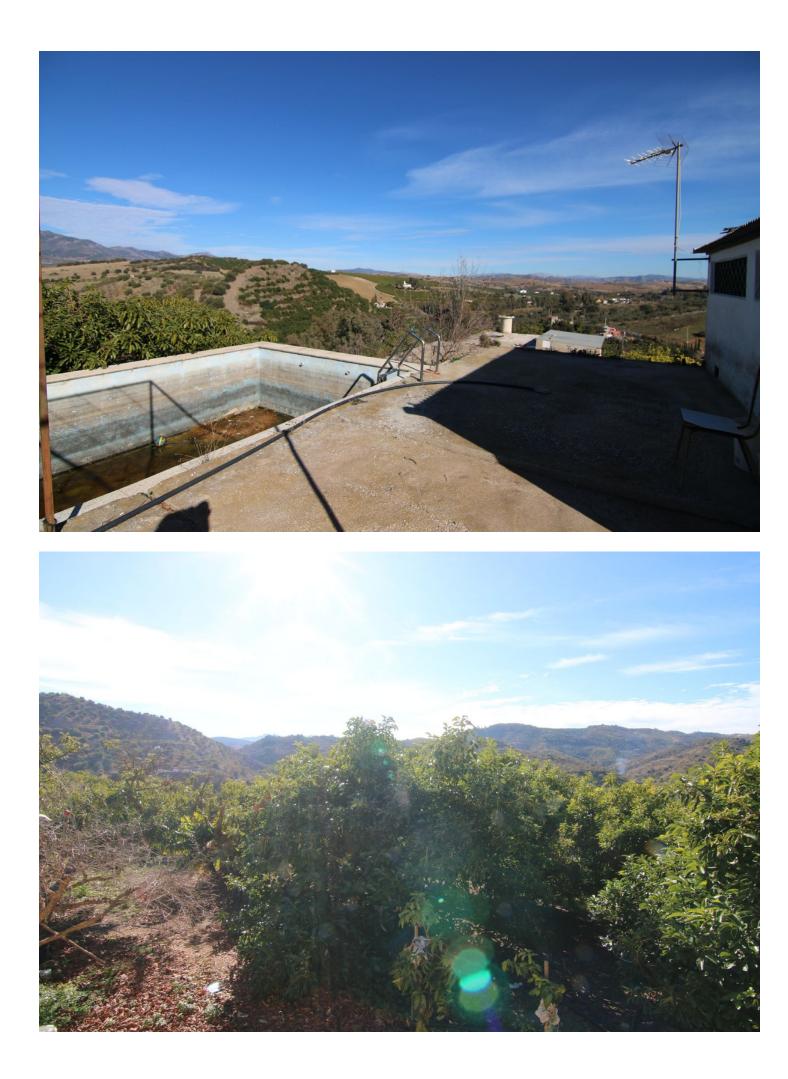

FOR SALE FARM OF 30.080 METERS WITH ADULT AVOCADO TREES, WITH WATER RESERVOIR AND OWN WATER WELL. IT HAS A TOTAL BUILT AREA OF 158 M2, INCLUDING HOUSING, A WAREHOUSE, AND CISTERN. UNOBSTRUCTED VIEWS CAN BE SEEN FROM SUNRISE TO SUNSET AS IT IS AT THE MOUNTAIN'S TOP. THE CONSTRUCTION IS OLD BUT IT HAS TWO FLOORS, A FRONT PORCH WITH BARBECUE, LIVING ROOM-KITCHEN, BEDROOMS, STORE ROOM... EASY ACCESS FROM THE ROAD, THE PROPERTY ALSO HAS GOOD ACCESS BY CAR TO COLLECT FRUITS.

Setting Country Village

Mountain Pueblo

Views

- Country
- Y Panoramic
- 🖌 Garden
- ✓ Forest

Garden Private Orientation
South East

South South

Features

Private Terrace