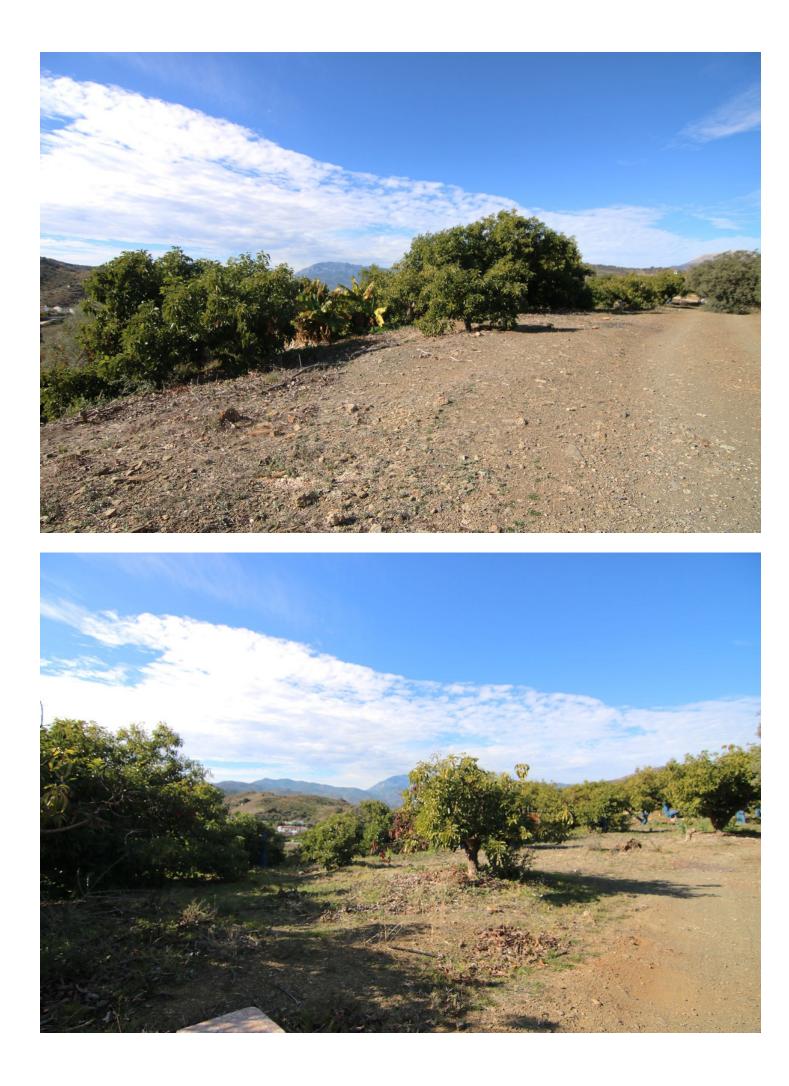

FOR SALE FARM OF 30.080 METERS WITH ADULT AVOCADO TREES, WITH WATER RESERVOIR AND OWN WATER WELL. IT HAS A TOTAL BUILT AREA OF 158 M2, INCLUDING HOUSING, A WAREHOUSE, AND CISTERN. UNOBSTRUCTED VIEWS CAN BE SEEN FROM SUNRISE TO SUNSET AS IT IS AT THE MOUNTAIN'S TOP. THE CONSTRUCTION IS OLD BUT IT HAS TWO FLOORS, A FRONT PORCH WITH BARBECUE, LIVING ROOM-KITCHEN, BEDROOMS, STORE ROOM... EASY ACCESS FROM THE ROAD, THE PROPERTY ALSO HAS GOOD ACCESS BY CAR TO COLLECT FRUITS.

Setting Country Village

Mountain Pueblo

Views

- Country
- Y Panoramic
- 🖌 Garden
- ✓ Forest

Garden Private Orientation
South East

South South

Features

Private Terrace