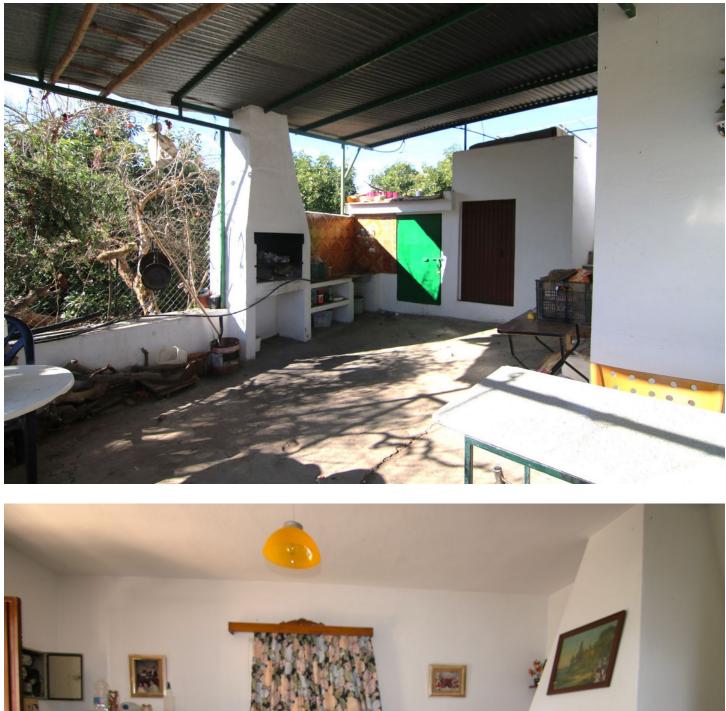

FOR SALE FARM OF 30.080 METERS WITH ADULT AVOCADO TREES, WITH WATER RESERVOIR AND OWN WATER WELL. IT HAS A TOTAL BUILT AREA OF 158 M2, INCLUDING HOUSING, A WAREHOUSE, AND CISTERN. UNOBSTRUCTED VIEWS CAN BE SEEN FROM SUNRISE TO SUNSET AS IT IS AT THE MOUNTAIN'S TOP. THE CONSTRUCTION IS OLD BUT IT HAS TWO FLOORS, A FRONT PORCH WITH BARBECUE, LIVING ROOM-KITCHEN, BEDROOMS, STORE ROOM... EASY ACCESS FROM THE ROAD, THE PROPERTY ALSO HAS GOOD ACCESS BY CAR TO COLLECT FRUITS.

Storage Room

Barbeque
 Security
 Gated Complex

✔ Utility Room

Condition Renovation Required

Furniture Part Furnished

Parking YPrivate Climate Control

Kitchen Fully Fitted

Utilities Electricity