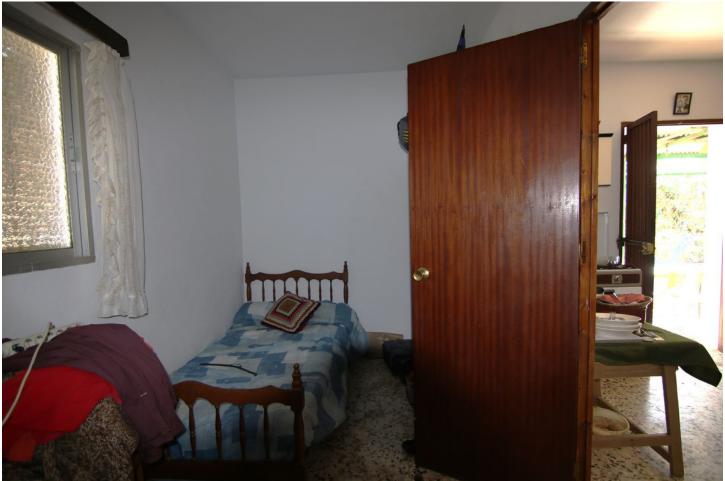

FOR SALE FARM OF 30.080 METERS WITH ADULT AVOCADO TREES, WITH WATER RESERVOIR AND OWN WATER WELL. IT HAS A TOTAL BUILT AREA OF 158 M2, INCLUDING HOUSING, A WAREHOUSE, AND CISTERN. UNOBSTRUCTED VIEWS CAN BE SEEN FROM SUNRISE TO SUNSET AS IT IS AT THE MOUNTAIN'S TOP. THE CONSTRUCTION IS OLD BUT IT HAS TWO FLOORS, A FRONT PORCH WITH BARBECUE, LIVING ROOM-KITCHEN, BEDROOMS, STORE ROOM... EASY ACCESS FROM THE ROAD, THE PROPERTY ALSO HAS GOOD ACCESS BY CAR TO COLLECT FRUITS.