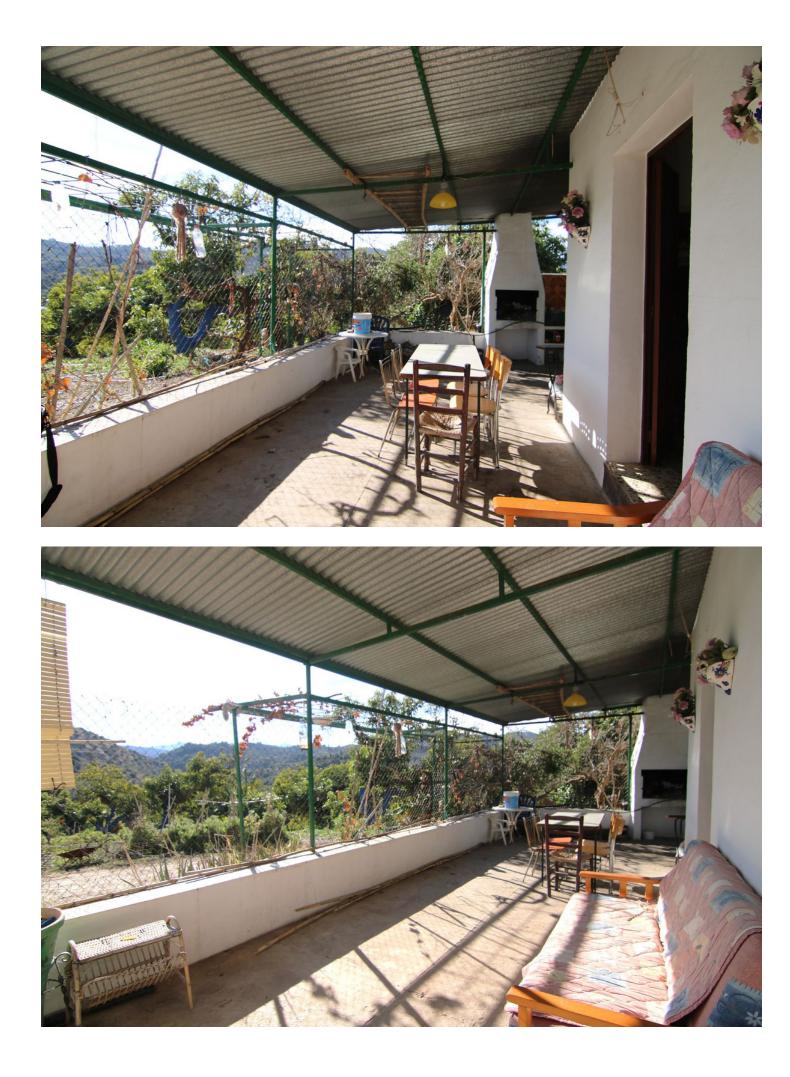

FOR SALE FARM OF 30.080 METERS WITH ADULT AVOCADO TREES, WITH WATER RESERVOIR AND OWN WATER WELL. IT HAS A TOTAL BUILT AREA OF 158 M2, INCLUDING HOUSING, A WAREHOUSE, AND CISTERN. UNOBSTRUCTED VIEWS CAN BE SEEN FROM SUNRISE TO SUNSET AS IT IS AT THE MOUNTAIN'S TOP. THE CONSTRUCTION IS OLD BUT IT HAS TWO FLOORS, A FRONT PORCH WITH BARBECUE, LIVING ROOM-KITCHEN, BEDROOMS, STORE ROOM... EASY ACCESS FROM THE ROAD, THE PROPERTY ALSO HAS GOOD ACCESS BY CAR TO COLLECT FRUITS.

Setting Country Village

Mountain Pueblo

Views

- Country
- Y Panoramic
- 🖌 Garden
- ✓ Forest

Garden Private Orientation
South East

South South

Features

Private Terrace

Storage Room

Barbeque
 Security
 Gated Complex

✔ Utility Room

Condition Renovation Required

Furniture Part Furnished

Parking YPrivate Climate Control

Kitchen Fully Fitted

Utilities Electricity