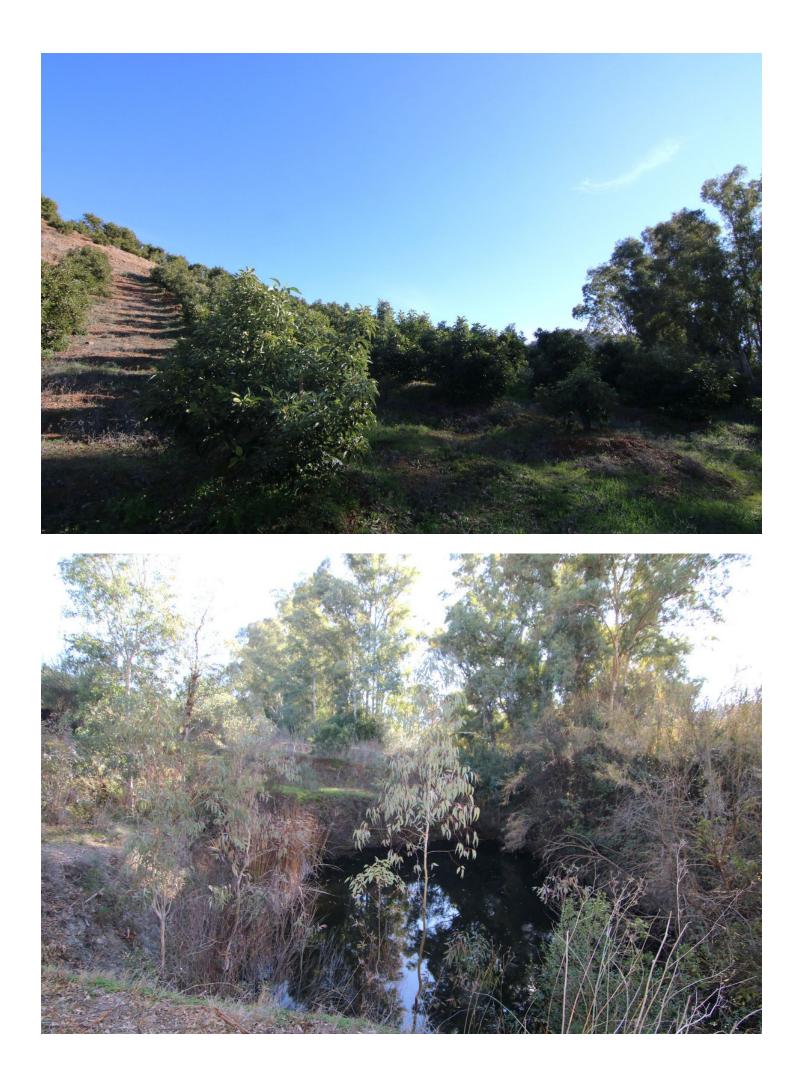

FOR SALE FARM OF 30.080 METERS WITH ADULT AVOCADO TREES, WITH WATER RESERVOIR AND OWN WATER WELL. IT HAS A TOTAL BUILT AREA OF 158 M2, INCLUDING HOUSING, A WAREHOUSE, AND CISTERN. UNOBSTRUCTED VIEWS CAN BE SEEN FROM SUNRISE TO SUNSET AS IT IS AT THE MOUNTAIN'S TOP. THE CONSTRUCTION IS OLD BUT IT HAS TWO FLOORS, A FRONT PORCH WITH BARBECUE, LIVING ROOM-KITCHEN, BEDROOMS, STORE ROOM... EASY ACCESS FROM THE ROAD, THE PROPERTY ALSO HAS GOOD ACCESS BY CAR TO COLLECT FRUITS.