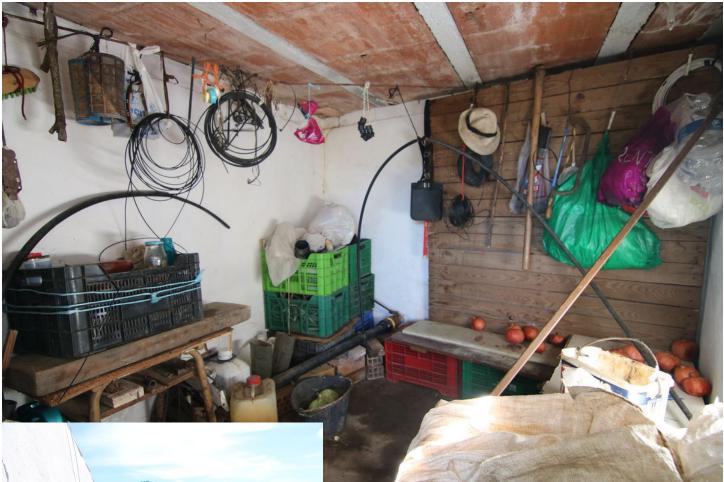

FOR SALE FARM OF 30.080 METERS WITH ADULT AVOCADO TREES, WITH WATER RESERVOIR AND OWN WATER WELL. IT HAS A TOTAL BUILT AREA OF 158 M2, INCLUDING HOUSING, A WAREHOUSE, AND CISTERN. UNOBSTRUCTED VIEWS CAN BE SEEN FROM SUNRISE TO SUNSET AS IT IS AT THE MOUNTAIN'S TOP. THE CONSTRUCTION IS OLD BUT IT HAS TWO FLOORS, A FRONT PORCH WITH BARBECUE, LIVING ROOM-KITCHEN, BEDROOMS, STORE ROOM... EASY ACCESS FROM THE ROAD, THE PROPERTY ALSO HAS GOOD ACCESS BY CAR TO COLLECT FRUITS.

Storage Room

Barbeque
 Security
 Gated Complex

✔ Utility Room

Condition Renovation Required

Furniture Part Furnished

Parking YPrivate Climate Control

Kitchen Fully Fitted

Utilities Electricity