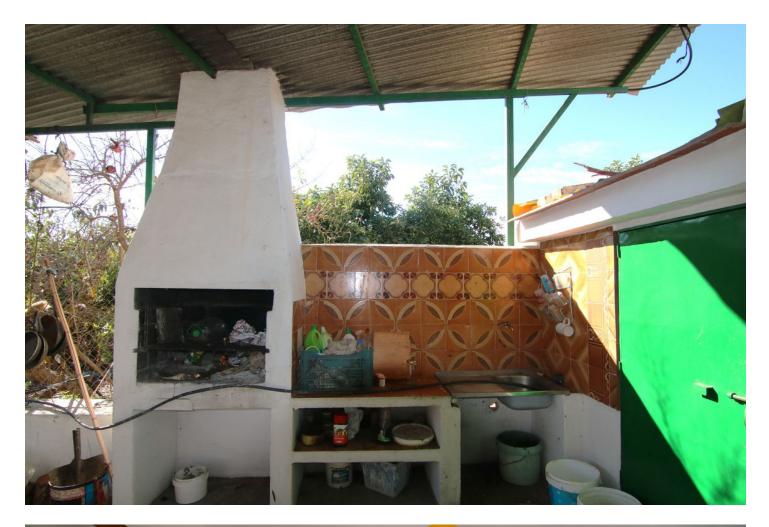

FOR SALE FARM OF 30.080 METERS WITH ADULT AVOCADO TREES, WITH WATER RESERVOIR AND OWN WATER WELL. IT HAS A TOTAL BUILT AREA OF 158 M2, INCLUDING HOUSING, A WAREHOUSE, AND CISTERN. UNOBSTRUCTED VIEWS CAN BE SEEN FROM SUNRISE TO SUNSET AS IT IS AT THE MOUNTAIN'S TOP. THE CONSTRUCTION IS OLD BUT IT HAS TWO FLOORS, A FRONT PORCH WITH BARBECUE, LIVING ROOM-KITCHEN, BEDROOMS, STORE ROOM... EASY ACCESS FROM THE ROAD, THE PROPERTY ALSO HAS GOOD ACCESS BY CAR TO COLLECT FRUITS.

Storage Room

Barbeque
 Security
 Gated Complex

✔ Utility Room

Condition Renovation Required

Furniture Part Furnished

Parking YPrivate Climate Control

Kitchen Fully Fitted

Utilities Electricity