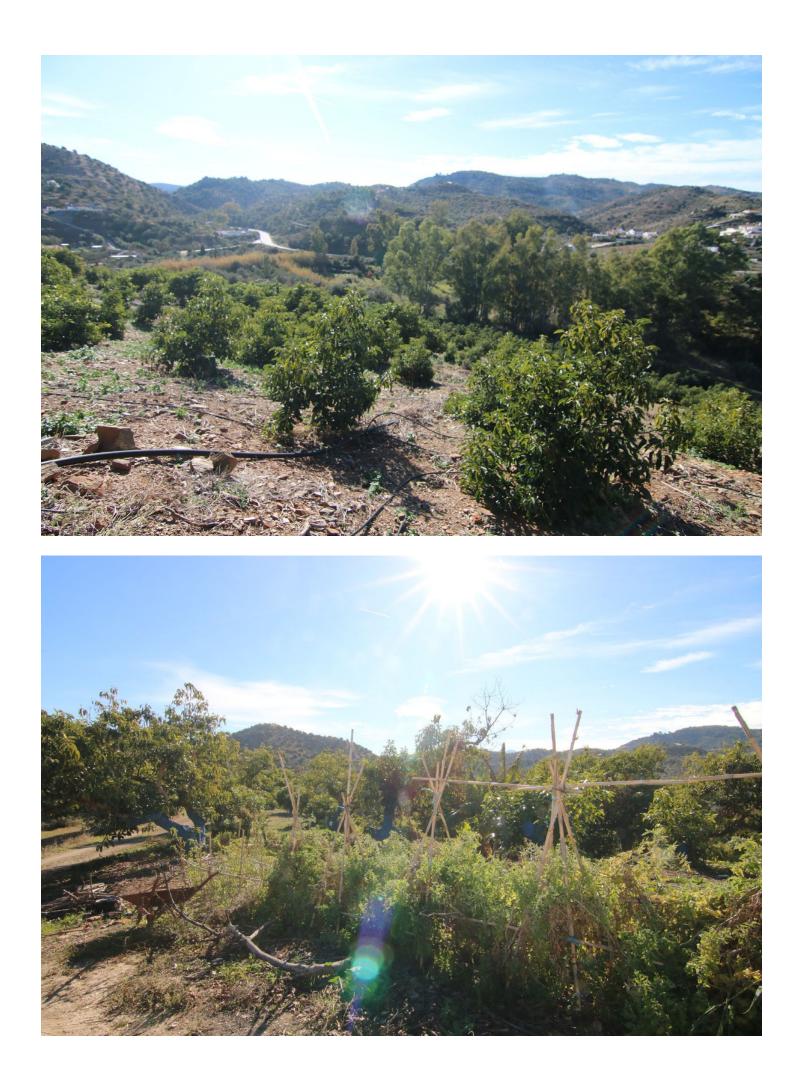

FOR SALE FARM OF 30.080 METERS WITH ADULT AVOCADO TREES, WITH WATER RESERVOIR AND OWN WATER WELL. IT HAS A TOTAL BUILT AREA OF 158 M2, INCLUDING HOUSING, A WAREHOUSE, AND CISTERN. UNOBSTRUCTED VIEWS CAN BE SEEN FROM SUNRISE TO SUNSET AS IT IS AT THE MOUNTAIN'S TOP. THE CONSTRUCTION IS OLD BUT IT HAS TWO FLOORS, A FRONT PORCH WITH BARBECUE, LIVING ROOM-KITCHEN, BEDROOMS, STORE ROOM... EASY ACCESS FROM THE ROAD, THE PROPERTY ALSO HAS GOOD ACCESS BY CAR TO COLLECT FRUITS.

Setting Country Village

Mountain Pueblo

Views

- Country
- Y Panoramic
- 🖌 Garden
- ✓ Forest

Garden Private Orientation
South East

South South

Features

Private Terrace