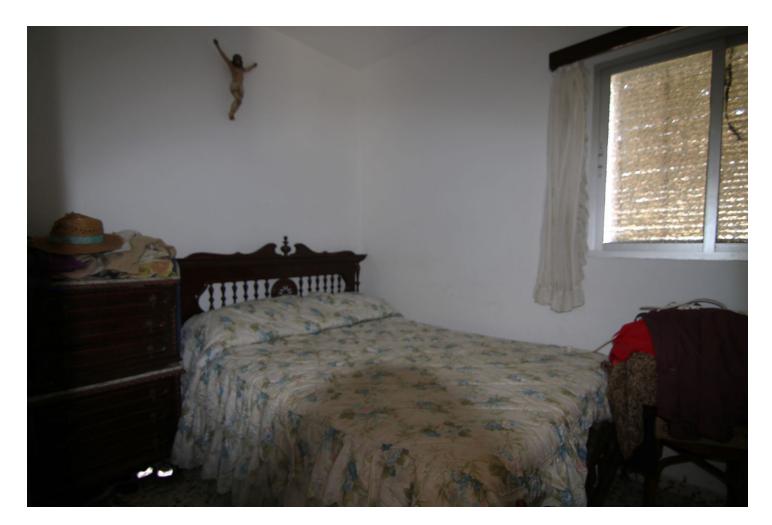

FOR SALE FARM OF 30.080 METERS WITH ADULT AVOCADO TREES, WITH WATER RESERVOIR AND OWN WATER WELL. IT HAS A TOTAL BUILT AREA OF 158 M2, INCLUDING HOUSING, A WAREHOUSE, AND CISTERN. UNOBSTRUCTED VIEWS CAN BE SEEN FROM SUNRISE TO SUNSET AS IT IS AT THE MOUNTAIN'S TOP. THE CONSTRUCTION IS OLD BUT IT HAS TWO FLOORS, A FRONT PORCH WITH BARBECUE, LIVING ROOM-KITCHEN, BEDROOMS, STORE ROOM... EASY ACCESS FROM THE ROAD, THE PROPERTY ALSO HAS GOOD ACCESS BY CAR TO COLLECT FRUITS.