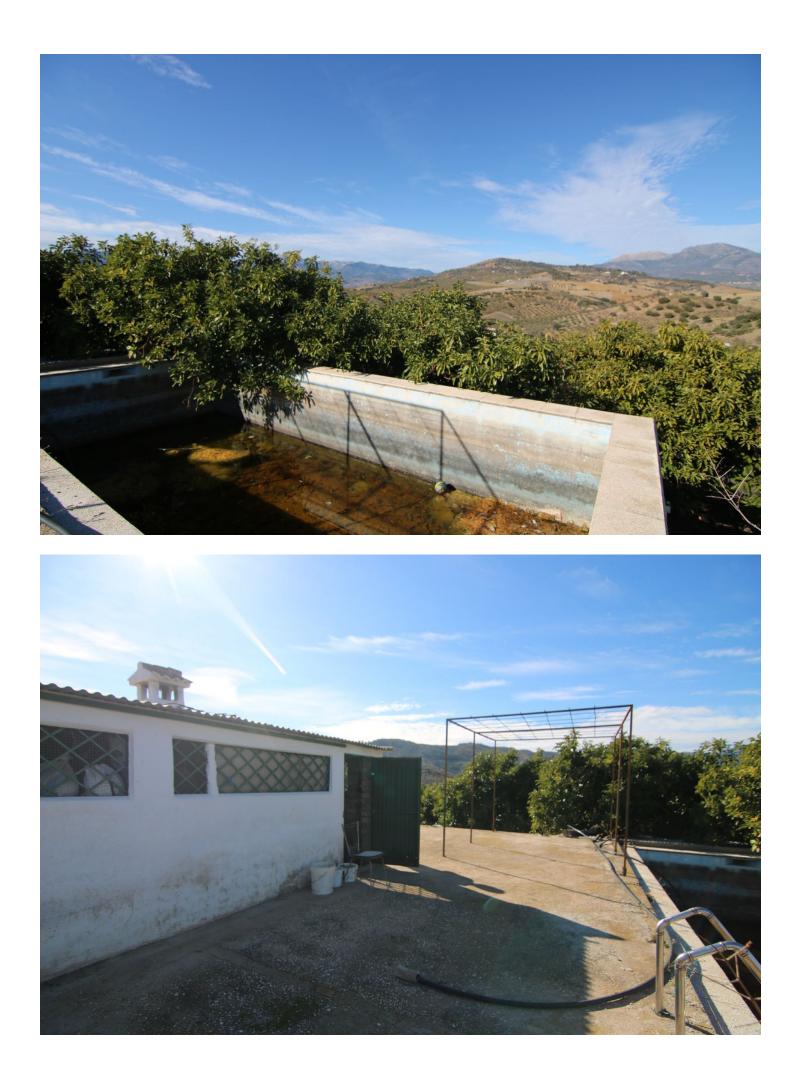

FOR SALE FARM OF 30.080 METERS WITH ADULT AVOCADO TREES, WITH WATER RESERVOIR AND OWN WATER WELL. IT HAS A TOTAL BUILT AREA OF 158 M2, INCLUDING HOUSING, A WAREHOUSE, AND CISTERN. UNOBSTRUCTED VIEWS CAN BE SEEN FROM SUNRISE TO SUNSET AS IT IS AT THE MOUNTAIN'S TOP. THE CONSTRUCTION IS OLD BUT IT HAS TWO FLOORS, A FRONT PORCH WITH BARBECUE, LIVING ROOM-KITCHEN, BEDROOMS, STORE ROOM... EASY ACCESS FROM THE ROAD, THE PROPERTY ALSO HAS GOOD ACCESS BY CAR TO COLLECT FRUITS.