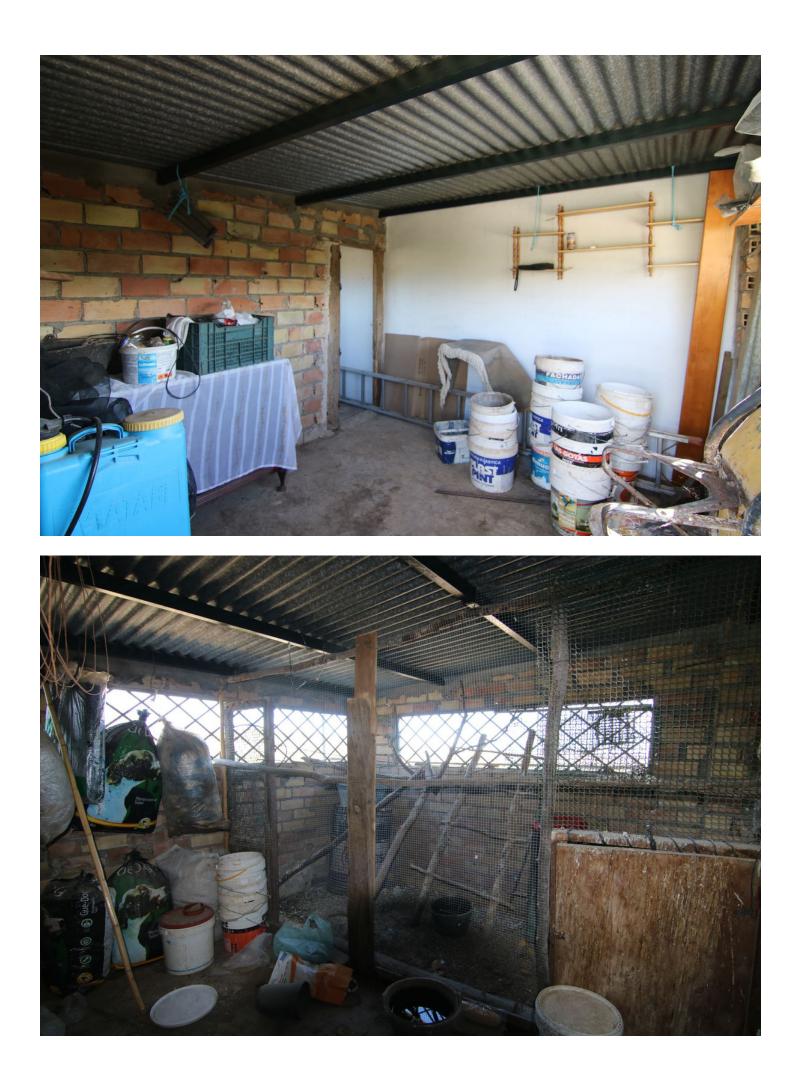

FOR SALE FARM OF 30.080 METERS WITH ADULT AVOCADO TREES, WITH WATER RESERVOIR AND OWN WATER WELL. IT HAS A TOTAL BUILT AREA OF 158 M2, INCLUDING HOUSING, A WAREHOUSE, AND CISTERN. UNOBSTRUCTED VIEWS CAN BE SEEN FROM SUNRISE TO SUNSET AS IT IS AT THE MOUNTAIN'S TOP. THE CONSTRUCTION IS OLD BUT IT HAS TWO FLOORS, A FRONT PORCH WITH BARBECUE, LIVING ROOM-KITCHEN, BEDROOMS, STORE ROOM... EASY ACCESS FROM THE ROAD, THE PROPERTY ALSO HAS GOOD ACCESS BY CAR TO COLLECT FRUITS.

Storage Room

Barbeque
 Security
 Gated Complex

✔ Utility Room

Condition Renovation Required

Furniture Part Furnished

Parking YPrivate Climate Control

Kitchen Fully Fitted

Utilities Electricity