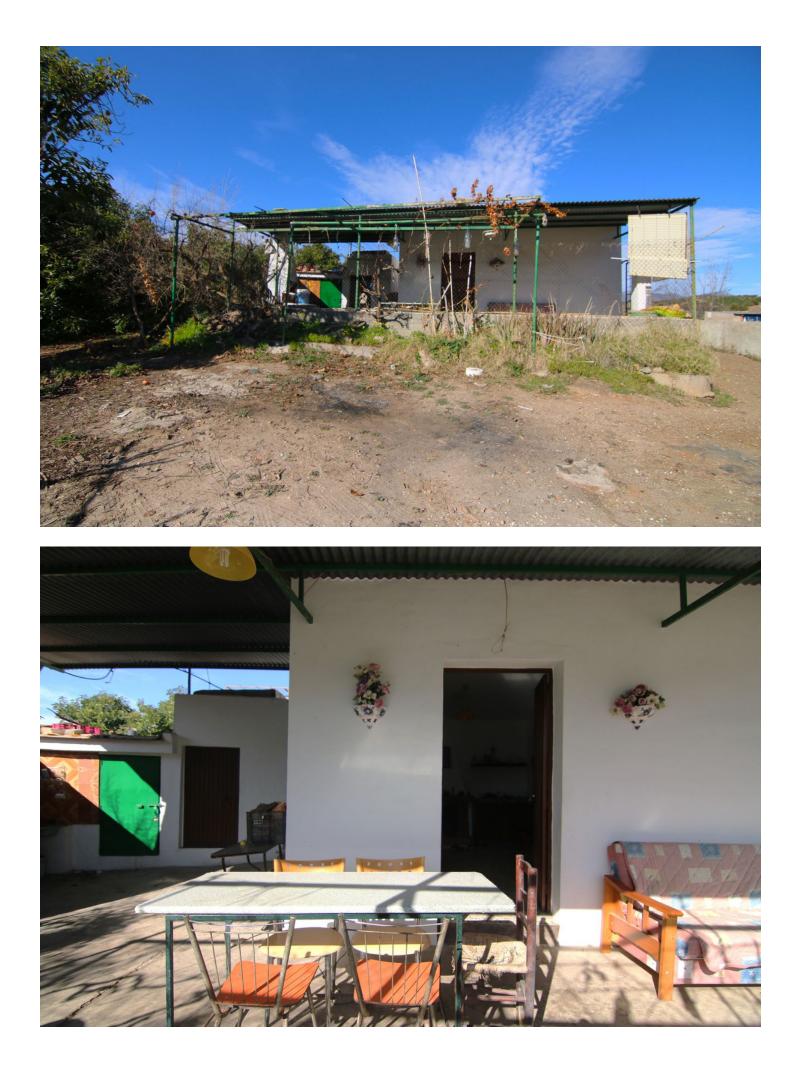

FOR SALE FARM OF 30.080 METERS WITH ADULT AVOCADO TREES, WITH WATER RESERVOIR AND OWN WATER WELL. IT HAS A TOTAL BUILT AREA OF 158 M2, INCLUDING HOUSING, A WAREHOUSE, AND CISTERN. UNOBSTRUCTED VIEWS CAN BE SEEN FROM SUNRISE TO SUNSET AS IT IS AT THE MOUNTAIN'S TOP. THE CONSTRUCTION IS OLD BUT IT HAS TWO FLOORS, A FRONT PORCH WITH BARBECUE, LIVING ROOM-KITCHEN, BEDROOMS, STORE ROOM... EASY ACCESS FROM THE ROAD, THE PROPERTY ALSO HAS GOOD ACCESS BY CAR TO COLLECT FRUITS.

Setting Country Village

Mountain Pueblo

Views

- Country
- Y Panoramic
- 🖌 Garden
- ✓ Forest

Garden Private Orientation
South East

South South

Features

Private Terrace

Storage Room

Barbeque
 Security
 Gated Complex

✔ Utility Room

Condition Renovation Required

Furniture Part Furnished

Parking YPrivate Climate Control

Kitchen Fully Fitted

Utilities Electricity