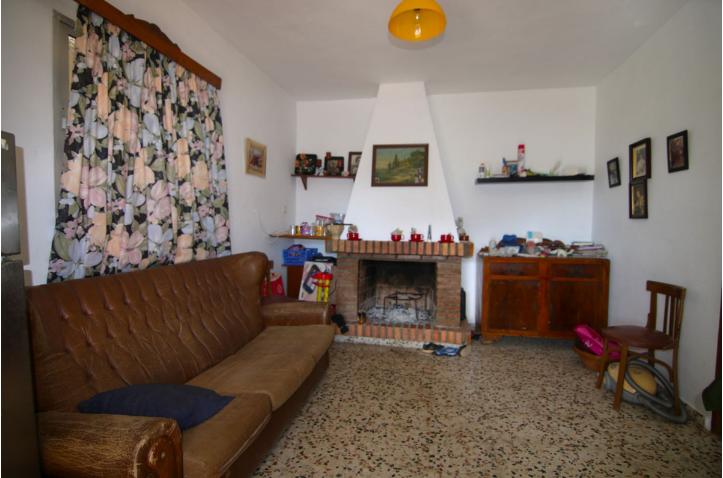

FOR SALE FARM OF 30.080 METERS WITH ADULT AVOCADO TREES, WITH WATER RESERVOIR AND OWN WATER WELL. IT HAS A TOTAL BUILT AREA OF 158 M2, INCLUDING HOUSING, A WAREHOUSE, AND CISTERN. UNOBSTRUCTED VIEWS CAN BE SEEN FROM SUNRISE TO SUNSET AS IT IS AT THE MOUNTAIN'S TOP. THE CONSTRUCTION IS OLD BUT IT HAS TWO FLOORS, A FRONT PORCH WITH BARBECUE, LIVING ROOM-KITCHEN, BEDROOMS, STORE ROOM... EASY ACCESS FROM THE ROAD, THE PROPERTY ALSO HAS GOOD ACCESS BY CAR TO COLLECT FRUITS.

Storage Room

Barbeque
 Security
 Gated Complex

✔ Utility Room

Condition Renovation Required

Furniture Part Furnished

Parking YPrivate Climate Control

Kitchen Fully Fitted

Utilities Electricity