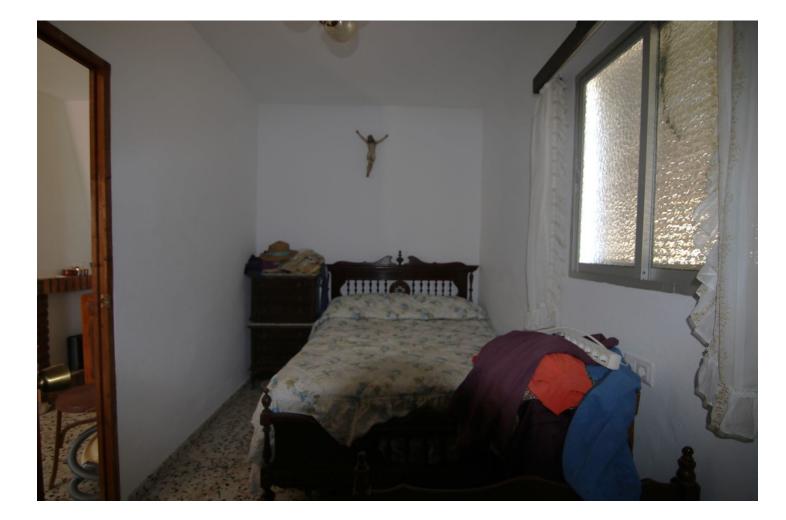

FOR SALE FARM OF 30.080 METERS WITH ADULT AVOCADO TREES, WITH WATER RESERVOIR AND OWN WATER WELL. IT HAS A TOTAL BUILT AREA OF 158 M2, INCLUDING HOUSING, A WAREHOUSE, AND CISTERN. UNOBSTRUCTED VIEWS CAN BE SEEN FROM SUNRISE TO SUNSET AS IT IS AT THE MOUNTAIN'S TOP. THE CONSTRUCTION IS OLD BUT IT HAS TWO FLOORS, A FRONT PORCH WITH BARBECUE, LIVING ROOM-KITCHEN, BEDROOMS, STORE ROOM... EASY ACCESS FROM THE ROAD, THE PROPERTY ALSO HAS GOOD ACCESS BY CAR TO COLLECT FRUITS.

Storage Room

Barbeque
 Security
 Gated Complex

✔ Utility Room

Condition Renovation Required

Furniture Part Furnished

Parking YPrivate Climate Control

Kitchen Fully Fitted

Utilities Electricity