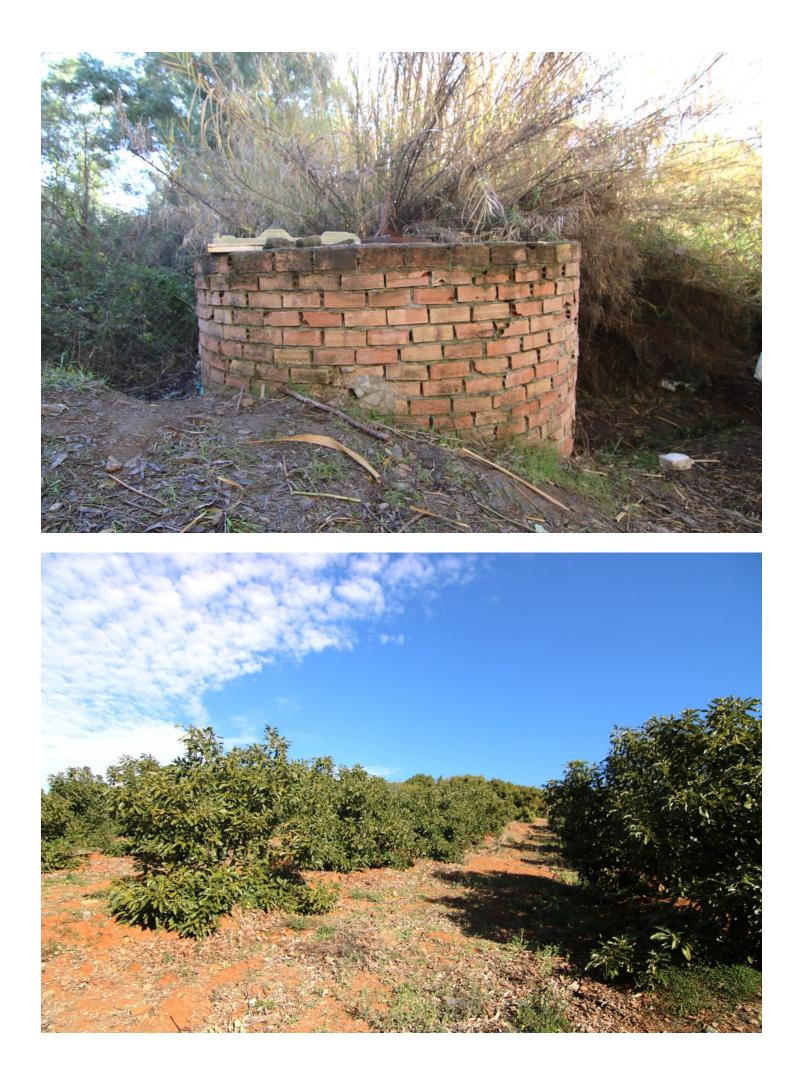

FOR SALE FARM OF 30.080 METERS WITH ADULT AVOCADO TREES, WITH WATER RESERVOIR AND OWN WATER WELL. IT HAS A TOTAL BUILT AREA OF 158 M2, INCLUDING HOUSING, A WAREHOUSE, AND CISTERN. UNOBSTRUCTED VIEWS CAN BE SEEN FROM SUNRISE TO SUNSET AS IT IS AT THE MOUNTAIN'S TOP. THE CONSTRUCTION IS OLD BUT IT HAS TWO FLOORS, A FRONT PORCH WITH BARBECUE, LIVING ROOM-KITCHEN, BEDROOMS, STORE ROOM... EASY ACCESS FROM THE ROAD, THE PROPERTY ALSO HAS GOOD ACCESS BY CAR TO COLLECT FRUITS.