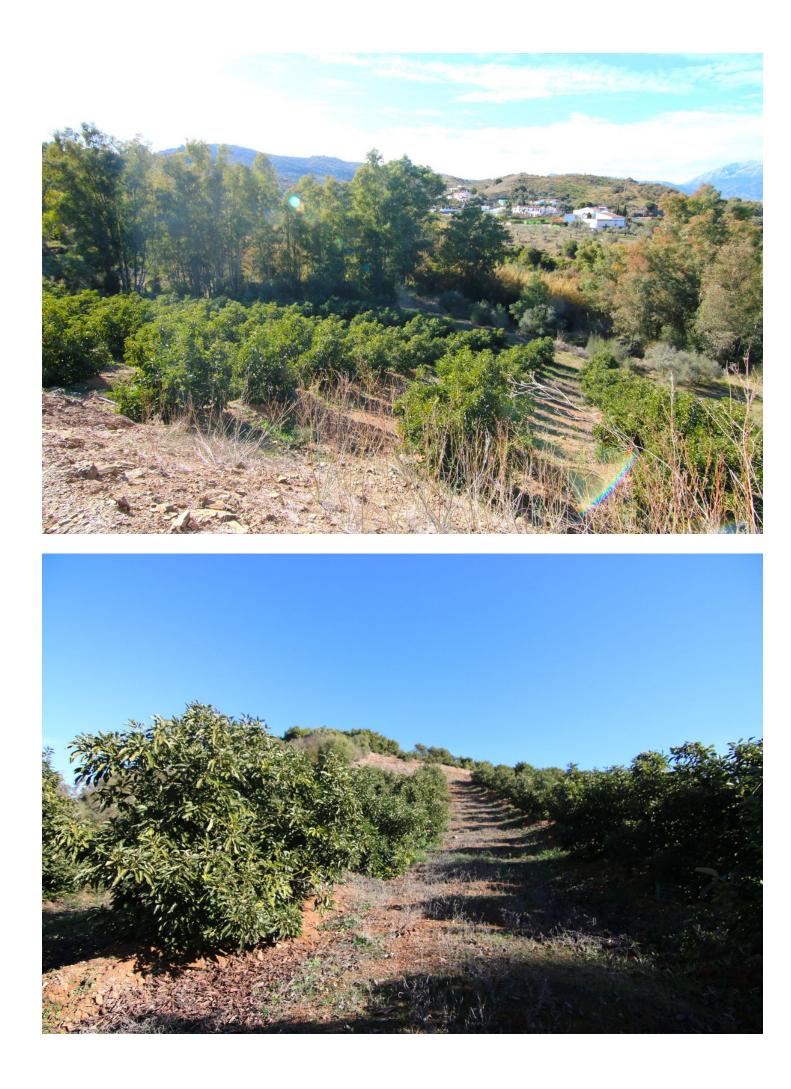

FOR SALE FARM OF 30.080 METERS WITH ADULT AVOCADO TREES, WITH WATER RESERVOIR AND OWN WATER WELL. IT HAS A TOTAL BUILT AREA OF 158 M2, INCLUDING HOUSING, A WAREHOUSE, AND CISTERN. UNOBSTRUCTED VIEWS CAN BE SEEN FROM SUNRISE TO SUNSET AS IT IS AT THE MOUNTAIN'S TOP. THE CONSTRUCTION IS OLD BUT IT HAS TWO FLOORS, A FRONT PORCH WITH BARBECUE, LIVING ROOM-KITCHEN, BEDROOMS, STORE ROOM... EASY ACCESS FROM THE ROAD, THE PROPERTY ALSO HAS GOOD ACCESS BY CAR TO COLLECT FRUITS.

Setting Country Village

Mountain Pueblo

Views

- Country
- Y Panoramic
- 🖌 Garden
- ✓ Forest

Garden Private Orientation
South East

South South

Features

Private Terrace