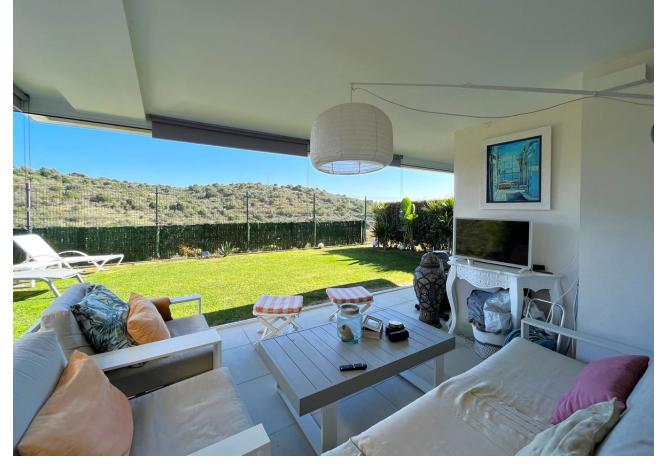

MAGNIFICENT FIRST FLOOR APARTMENT WITH PRIVATE GARDEN AND SEA VIEWS! This wonderful apartment is excellently located ONLY 5 MIN DRIVE TO ESTEPONA CENTER AND 15 MIN TO SOTOGRANDE, close to supermarkets, schools and the new High Resolution Hospital of Estepona. This property located on the first floor has a spacious living room with fully equipped kitchen with excellent qualities, and access to the large covered terrace that has been closed with glass curtains to enjoy this space all year round, being on the corner, also has an outdoor terrace area which has been added a bar area, also has a large private garden with beautiful views of the mountains and the sea. The property has three large bedrooms, the master bedroom has a dressing area, access to the covered terrace and a large en suite bathroom equipped with shower and with a modern style and excellent finishes. The two single bedrooms have large fitted closets are very spacious, the separate bathroom is equipped with bathtub. The property has air conditioning and wooden floors. The property has a parking space included in the price, and enjoys communal gardens and swimming pool. WE HIGHLY RECOMMEND YOUR VISIT!!!