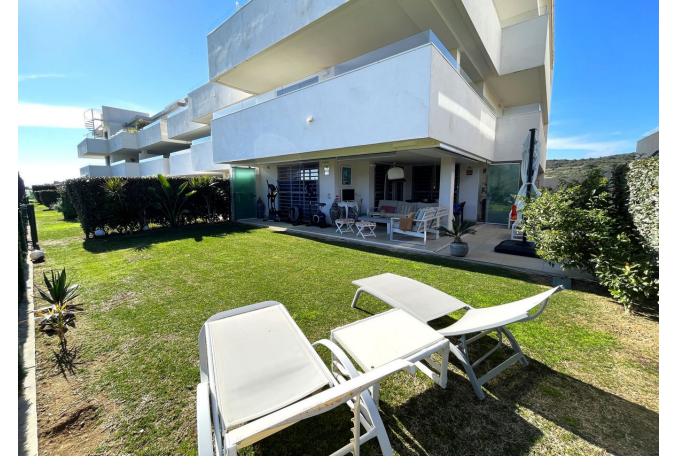

MAGNIFICENT FIRST FLOOR APARTMENT WITH PRIVATE GARDEN AND SEA VIEWS! This wonderful apartment is excellently located ONLY 5 MIN DRIVE TO ESTEPONA CENTER AND 15 MIN TO SOTOGRANDE, close to supermarkets, schools and the new High Resolution Hospital of Estepona. This property located on the first floor has a spacious living room with fully equipped kitchen with excellent qualities, and access to the large covered terrace that has been closed with glass curtains to enjoy this space all year round, being on the corner, also has an outdoor terrace area which has been added a bar area, also has a large private garden with beautiful views of the mountains and the sea. The property has three large bedrooms, the master bedroom has a dressing area, access to the covered terrace and a large en suite bathroom equipped with shower and with a modern style and excellent finishes. The two single bedrooms have large fitted closets are very spacious, the separate bathroom is equipped with bathtub. The property has air conditioning and wooden floors. The property has a parking space included in the price, and enjoys communal gardens and swimming pool. WE HIGHLY RECOMMEND YOUR VISIT!!!