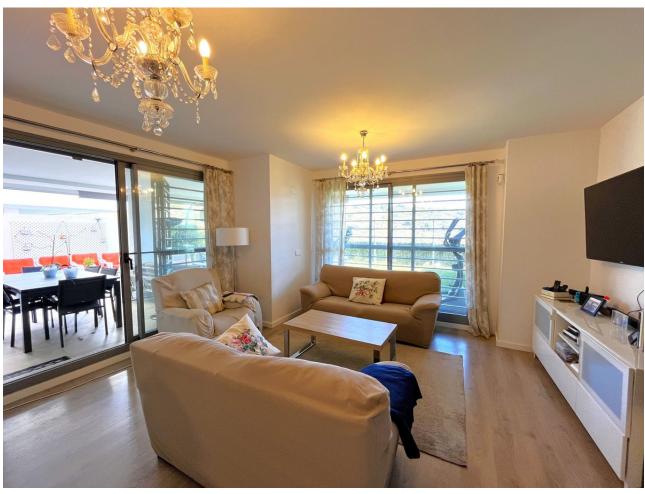

MAGNIFICENT FIRST FLOOR APARTMENT WITH PRIVATE GARDEN AND SEA VIEWS! This wonderful apartment is excellently located ONLY 5 MIN DRIVE TO ESTEPONA CENTER AND 15 MIN TO SOTOGRANDE, close to supermarkets, schools and the new High Resolution Hospital of Estepona. This property located on the first floor has a spacious living room with fully equipped kitchen with excellent qualities, and access to the large covered terrace that has been closed with glass curtains to enjoy this space all year round, being on the corner, also has an outdoor terrace area which has been added a bar area, also has a large private garden with beautiful views of the mountains and the sea. The property has three large bedrooms, the master bedroom has a dressing area, access to the covered terrace and a large en suite bathroom equipped with shower and with a modern style and excellent finishes. The two single bedrooms have large fitted closets are very spacious, the separate bathroom is equipped with bathtub. The property has air conditioning and wooden floors. The property has a parking space included in the price, and enjoys communal gardens and swimming pool. WE HIGHLY RECOMMEND YOUR VISIT!!!