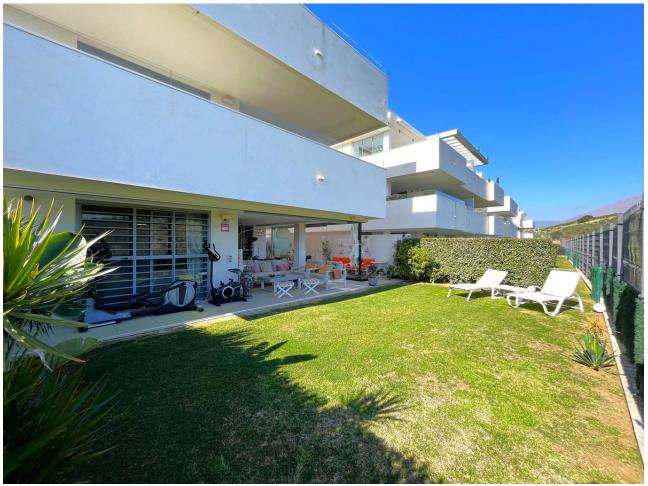

MAGNIFICENT FIRST FLOOR APARTMENT WITH PRIVATE GARDEN AND SEA VIEWS! This wonderful apartment is excellently located ONLY 5 MIN DRIVE TO ESTEPONA CENTER AND 15 MIN TO SOTOGRANDE, close to supermarkets, schools and the new High Resolution Hospital of Estepona. This property located on the first floor has a spacious living room with fully equipped kitchen with excellent qualities, and access to the large covered terrace that has been closed with glass curtains to enjoy this space all year round, being on the corner, also has an outdoor terrace area which has been added a bar area, also has a large private garden with beautiful views of the mountains and the sea. The property has three large bedrooms, the master bedroom has a dressing area, access to the covered terrace and a large en suite bathroom equipped with shower and with a modern style and excellent finishes. The two single bedrooms have large fitted closets are very spacious, the separate bathroom is equipped with bathtub. The property has air conditioning and wooden floors. The property has a parking space included in the price, and enjoys communal gardens and swimming pool. WE HIGHLY RECOMMEND YOUR VISIT!!!