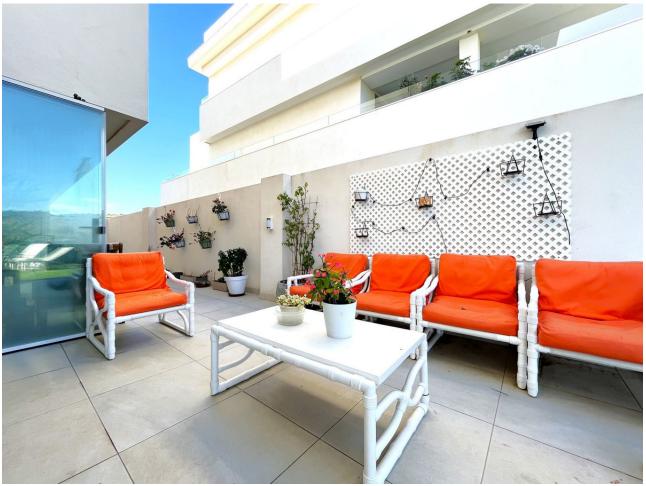

MAGNIFICENT FIRST FLOOR APARTMENT WITH PRIVATE GARDEN AND SEA VIEWS! This wonderful apartment is excellently located ONLY 5 MIN DRIVE TO ESTEPONA CENTER AND 15 MIN TO SOTOGRANDE, close to supermarkets, schools and the new High Resolution Hospital of Estepona. This property located on the first floor has a spacious living room with fully equipped kitchen with excellent qualities, and access to the large covered terrace that has been closed with glass curtains to enjoy this space all year round, being on the corner, also has an outdoor terrace area which has been added a bar area, also has a large private garden with beautiful views of the mountains and the sea. The property has three large bedrooms, the master bedroom has a dressing area, access to the covered terrace and a large en suite bathroom equipped with shower and with a modern style and excellent finishes. The two single bedrooms have large fitted closets are very spacious, the separate bathroom is equipped with bathtub. The property has air conditioning and wooden floors. The property has a parking space included in the price, and enjoys communal gardens and swimming pool. WE HIGHLY RECOMMEND YOUR VISIT!!!