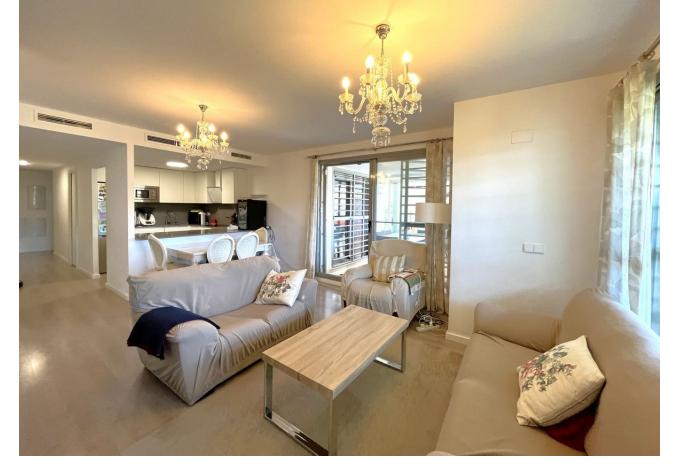

MAGNIFICENT FIRST FLOOR APARTMENT WITH PRIVATE GARDEN AND SEA VIEWS! This wonderful apartment is excellently located ONLY 5 MIN DRIVE TO ESTEPONA CENTER AND 15 MIN TO SOTOGRANDE, close to supermarkets, schools and the new High Resolution Hospital of Estepona. This property located on the first floor has a spacious living room with fully equipped kitchen with excellent qualities, and access to the large covered terrace that has been closed with glass curtains to enjoy this space all year round, being on the corner, also has an outdoor terrace area which has been added a bar area, also has a large private garden with beautiful views of the mountains and the sea. The property has three large bedrooms, the master bedroom has a dressing area, access to the covered terrace and a large en suite bathroom equipped with shower and with a modern style and excellent finishes. The two single bedrooms have large fitted closets are very spacious, the separate bathroom is equipped with bathtub. The property has air conditioning and wooden floors. The property has a parking space included in the price, and enjoys communal gardens and swimming pool. WE HIGHLY RECOMMEND YOUR VISIT!!!