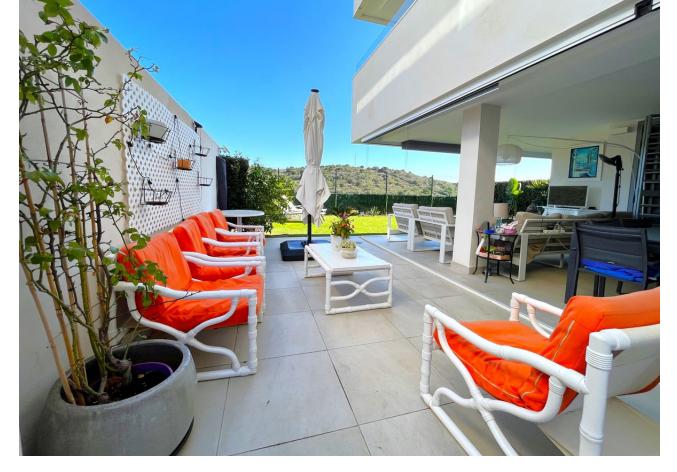

MAGNIFICENT FIRST FLOOR APARTMENT WITH PRIVATE GARDEN AND SEA VIEWS! This wonderful apartment is excellently located ONLY 5 MIN DRIVE TO ESTEPONA CENTER AND 15 MIN TO SOTOGRANDE, close to supermarkets, schools and the new High Resolution Hospital of Estepona. This property located on the first floor has a spacious living room with fully equipped kitchen with excellent qualities, and access to the large covered terrace that has been closed with glass curtains to enjoy this space all year round, being on the corner, also has an outdoor terrace area which has been added a bar area, also has a large private garden with beautiful views of the mountains and the sea. The property has three large bedrooms, the master bedroom has a dressing area, access to the covered terrace and a large en suite bathroom equipped with shower and with a modern style and excellent finishes. The two single bedrooms have large fitted closets are very spacious, the separate bathroom is equipped with bathtub. The property has air conditioning and wooden floors. The property has a parking space included in the price, and enjoys communal gardens and swimming pool. WE HIGHLY RECOMMEND YOUR VISIT!!!