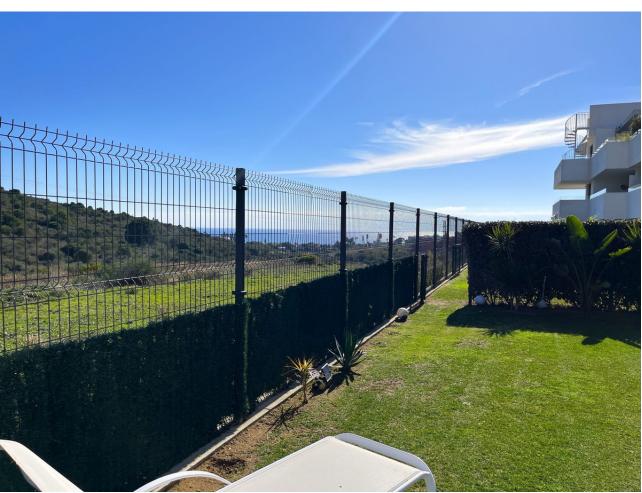

MAGNIFICENT FIRST FLOOR APARTMENT WITH PRIVATE GARDEN AND SEA VIEWS! This wonderful apartment is excellently located ONLY 5 MIN DRIVE TO ESTEPONA CENTER AND 15 MIN TO SOTOGRANDE, close to supermarkets, schools and the new High Resolution Hospital of Estepona. This property located on the first floor has a spacious living room with fully equipped kitchen with excellent qualities, and access to the large covered terrace that has been closed with glass curtains to enjoy this space all year round, being on the corner, also has an outdoor terrace area which has been added a bar area, also has a large private garden with beautiful views of the mountains and the sea. The property has three large bedrooms, the master bedroom has a dressing area, access to the covered terrace and a large en suite bathroom equipped with shower and with a modern style and excellent finishes. The two single bedrooms have large fitted closets are very spacious, the separate bathroom is equipped with bathtub. The property has air conditioning and wooden floors. The property has a parking space included in the price, and enjoys communal gardens and swimming pool. WE HIGHLY RECOMMEND YOUR VISIT!!!