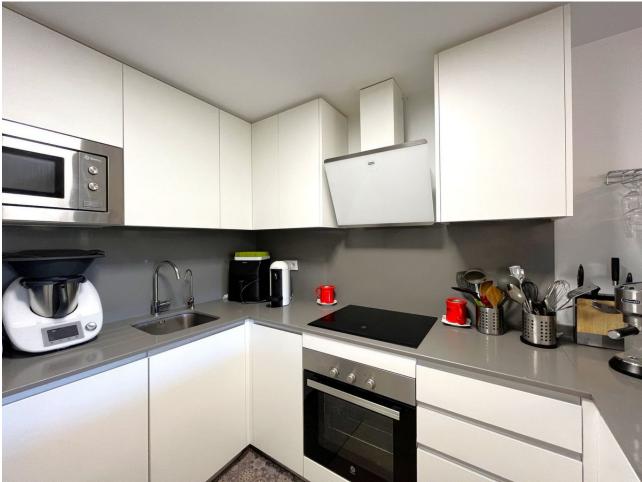

MAGNIFICENT FIRST FLOOR APARTMENT WITH PRIVATE GARDEN AND SEA VIEWS! This wonderful apartment is excellently located ONLY 5 MIN DRIVE TO ESTEPONA CENTER AND 15 MIN TO SOTOGRANDE, close to supermarkets, schools and the new High Resolution Hospital of Estepona. This property located on the first floor has a spacious living room with fully equipped kitchen with excellent qualities, and access to the large covered terrace that has been closed with glass curtains to enjoy this space all year round, being on the corner, also has an outdoor terrace area which has been added a bar area, also has a large private garden with beautiful views of the mountains and the sea. The property has three large bedrooms, the master bedroom has a dressing area, access to the covered terrace and a large en suite bathroom equipped with shower and with a modern style and excellent finishes. The two single bedrooms have large fitted closets are very spacious, the separate bathroom is equipped with bathtub. The property has air conditioning and wooden floors. The property has a parking space included in the price, and enjoys communal gardens and swimming pool. WE HIGHLY RECOMMEND YOUR VISIT!!!