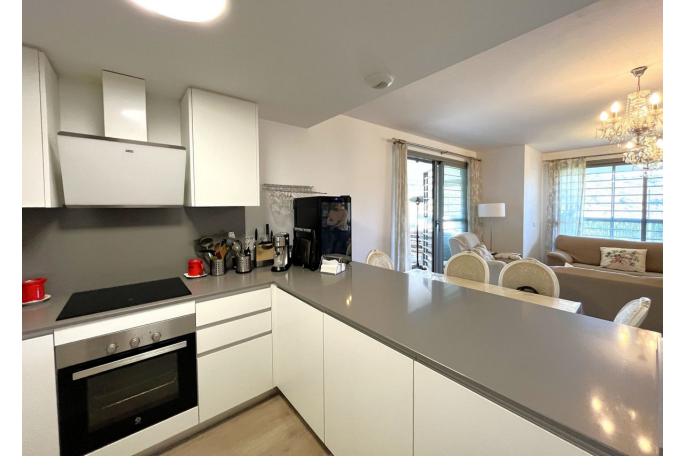

MAGNIFICENT FIRST FLOOR APARTMENT WITH PRIVATE GARDEN AND SEA VIEWS! This wonderful apartment is excellently located ONLY 5 MIN DRIVE TO ESTEPONA CENTER AND 15 MIN TO SOTOGRANDE, close to supermarkets, schools and the new High Resolution Hospital of Estepona. This property located on the first floor has a spacious living room with fully equipped kitchen with excellent qualities, and access to the large covered terrace that has been closed with glass curtains to enjoy this space all year round, being on the corner, also has an outdoor terrace area which has been added a bar area, also has a large private garden with beautiful views of the mountains and the sea. The property has three large bedrooms, the master bedroom has a dressing area, access to the covered terrace and a large en suite bathroom equipped with shower and with a modern style and excellent finishes. The two single bedrooms have large fitted closets are very spacious, the separate bathroom is equipped with bathtub. The property has air conditioning and wooden floors. The property has a parking space included in the price, and enjoys communal gardens and swimming pool. WE HIGHLY RECOMMEND YOUR VISIT!!!