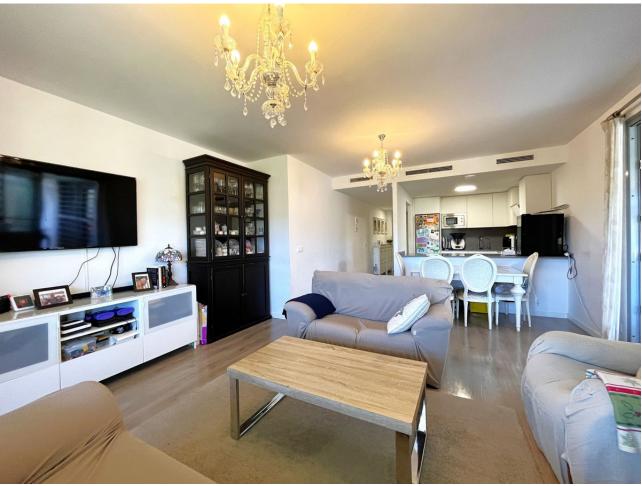

MAGNIFICENT FIRST FLOOR APARTMENT WITH PRIVATE GARDEN AND SEA VIEWS! This wonderful apartment is excellently located ONLY 5 MIN DRIVE TO ESTEPONA CENTER AND 15 MIN TO SOTOGRANDE, close to supermarkets, schools and the new High Resolution Hospital of Estepona. This property located on the first floor has a spacious living room with fully equipped kitchen with excellent qualities, and access to the large covered terrace that has been closed with glass curtains to enjoy this space all year round, being on the corner, also has an outdoor terrace area which has been added a bar area, also has a large private garden with beautiful views of the mountains and the sea. The property has three large bedrooms, the master bedroom has a dressing area, access to the covered terrace and a large en suite bathroom equipped with shower and with a modern style and excellent finishes. The two single bedrooms have large fitted closets are very spacious, the separate bathroom is equipped with bathtub. The property has air conditioning and wooden floors. The property has a parking space included in the price, and enjoys communal gardens and swimming pool. WE HIGHLY RECOMMEND YOUR VISIT!!!