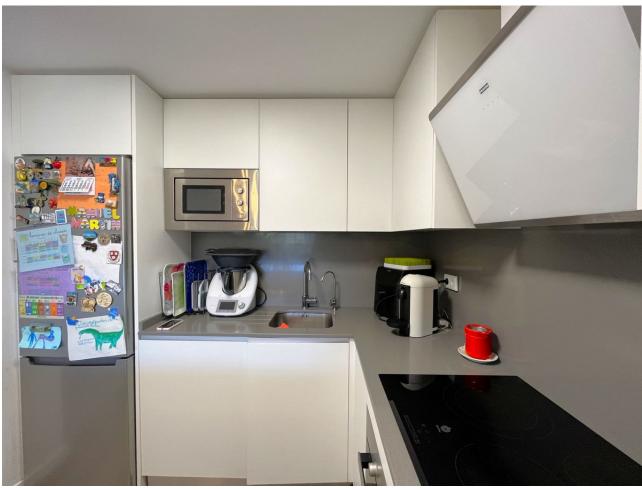

MAGNIFICENT FIRST FLOOR APARTMENT WITH PRIVATE GARDEN AND SEA VIEWS! This wonderful apartment is excellently located ONLY 5 MIN DRIVE TO ESTEPONA CENTER AND 15 MIN TO SOTOGRANDE, close to supermarkets, schools and the new High Resolution Hospital of Estepona. This property located on the first floor has a spacious living room with fully equipped kitchen with excellent qualities, and access to the large covered terrace that has been closed with glass curtains to enjoy this space all year round, being on the corner, also has an outdoor terrace area which has been added a bar area, also has a large private garden with beautiful views of the mountains and the sea. The property has three large bedrooms, the master bedroom has a dressing area, access to the covered terrace and a large en suite bathroom equipped with shower and with a modern style and excellent finishes. The two single bedrooms have large fitted closets are very spacious, the separate bathroom is equipped with bathtub. The property has air conditioning and wooden floors. The property has a parking space included in the price, and enjoys communal gardens and swimming pool. WE HIGHLY RECOMMEND YOUR VISIT!!!