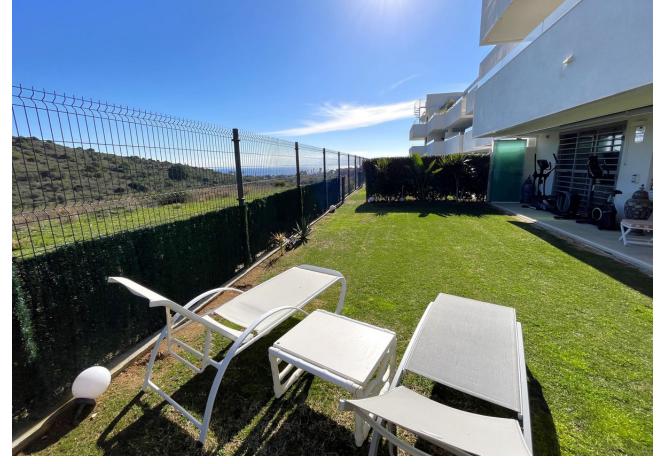

MAGNIFICENT FIRST FLOOR APARTMENT WITH PRIVATE GARDEN AND SEA VIEWS! This wonderful apartment is excellently located ONLY 5 MIN DRIVE TO ESTEPONA CENTER AND 15 MIN TO SOTOGRANDE, close to supermarkets, schools and the new High Resolution Hospital of Estepona. This property located on the first floor has a spacious living room with fully equipped kitchen with excellent qualities, and access to the large covered terrace that has been closed with glass curtains to enjoy this space all year round, being on the corner, also has an outdoor terrace area which has been added a bar area, also has a large private garden with beautiful views of the mountains and the sea. The property has three large bedrooms, the master bedroom has a dressing area, access to the covered terrace and a large en suite bathroom equipped with shower and with a modern style and excellent finishes. The two single bedrooms have large fitted closets are very spacious, the separate bathroom is equipped with bathtub. The property has air conditioning and wooden floors. The property has a parking space included in the price, and enjoys communal gardens and swimming pool. WE HIGHLY RECOMMEND YOUR VISIT!!!