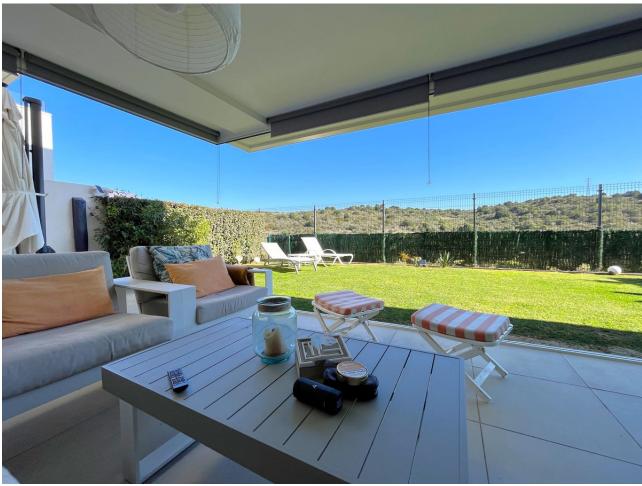

MAGNIFICENT FIRST FLOOR APARTMENT WITH PRIVATE GARDEN AND SEA VIEWS! This wonderful apartment is excellently located ONLY 5 MIN DRIVE TO ESTEPONA CENTER AND 15 MIN TO SOTOGRANDE, close to supermarkets, schools and the new High Resolution Hospital of Estepona. This property located on the first floor has a spacious living room with fully equipped kitchen with excellent qualities, and access to the large covered terrace that has been closed with glass curtains to enjoy this space all year round, being on the corner, also has an outdoor terrace area which has been added a bar area, also has a large private garden with beautiful views of the mountains and the sea. The property has three large bedrooms, the master bedroom has a dressing area, access to the covered terrace and a large en suite bathroom equipped with shower and with a modern style and excellent finishes. The two single bedrooms have large fitted closets are very spacious, the separate bathroom is equipped with bathtub. The property has air conditioning and wooden floors. The property has a parking space included in the price, and enjoys communal gardens and swimming pool. WE HIGHLY RECOMMEND YOUR VISIT!!!