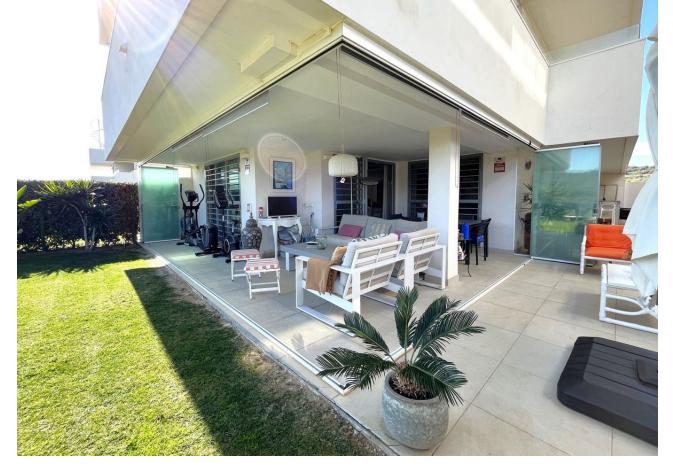

MAGNIFICENT FIRST FLOOR APARTMENT WITH PRIVATE GARDEN AND SEA VIEWS! This wonderful apartment is excellently located ONLY 5 MIN DRIVE TO ESTEPONA CENTER AND 15 MIN TO SOTOGRANDE, close to supermarkets, schools and the new High Resolution Hospital of Estepona. This property located on the first floor has a spacious living room with fully equipped kitchen with excellent qualities, and access to the large covered terrace that has been closed with glass curtains to enjoy this space all year round, being on the corner, also has an outdoor terrace area which has been added a bar area, also has a large private garden with beautiful views of the mountains and the sea. The property has three large bedrooms, the master bedroom has a dressing area, access to the covered terrace and a large en suite bathroom equipped with shower and with a modern style and excellent finishes. The two single bedrooms have large fitted closets are very spacious, the separate bathroom is equipped with bathtub. The property has air conditioning and wooden floors. The property has a parking space included in the price, and enjoys communal gardens and swimming pool. WE HIGHLY RECOMMEND YOUR VISIT!!!