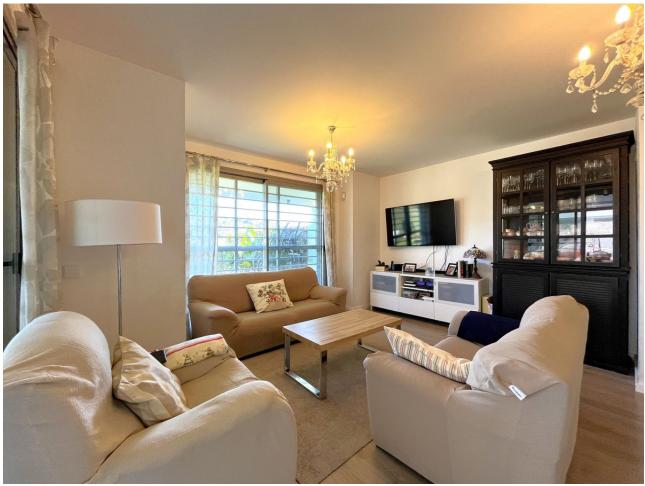

MAGNIFICENT FIRST FLOOR APARTMENT WITH PRIVATE GARDEN AND SEA VIEWS! This wonderful apartment is excellently located ONLY 5 MIN DRIVE TO ESTEPONA CENTER AND 15 MIN TO SOTOGRANDE, close to supermarkets, schools and the new High Resolution Hospital of Estepona. This property located on the first floor has a spacious living room with fully equipped kitchen with excellent qualities, and access to the large covered terrace that has been closed with glass curtains to enjoy this space all year round, being on the corner, also has an outdoor terrace area which has been added a bar area, also has a large private garden with beautiful views of the mountains and the sea. The property has three large bedrooms, the master bedroom has a dressing area, access to the covered terrace and a large en suite bathroom equipped with shower and with a modern style and excellent finishes. The two single bedrooms have large fitted closets are very spacious, the separate bathroom is equipped with bathtub. The property has air conditioning and wooden floors. The property has a parking space included in the price, and enjoys communal gardens and swimming pool. WE HIGHLY RECOMMEND YOUR VISIT!!!