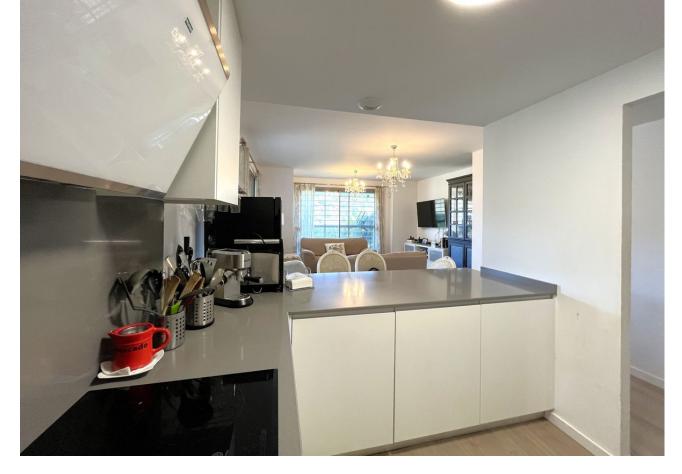

MAGNIFICENT FIRST FLOOR APARTMENT WITH PRIVATE GARDEN AND SEA VIEWS! This wonderful apartment is excellently located ONLY 5 MIN DRIVE TO ESTEPONA CENTER AND 15 MIN TO SOTOGRANDE, close to supermarkets, schools and the new High Resolution Hospital of Estepona. This property located on the first floor has a spacious living room with fully equipped kitchen with excellent qualities, and access to the large covered terrace that has been closed with glass curtains to enjoy this space all year round, being on the corner, also has an outdoor terrace area which has been added a bar area, also has a large private garden with beautiful views of the mountains and the sea. The property has three large bedrooms, the master bedroom has a dressing area, access to the covered terrace and a large en suite bathroom equipped with shower and with a modern style and excellent finishes. The two single bedrooms have large fitted closets are very spacious, the separate bathroom is equipped with bathtub. The property has air conditioning and wooden floors. The property has a parking space included in the price, and enjoys communal gardens and swimming pool. WE HIGHLY RECOMMEND YOUR VISIT!!!