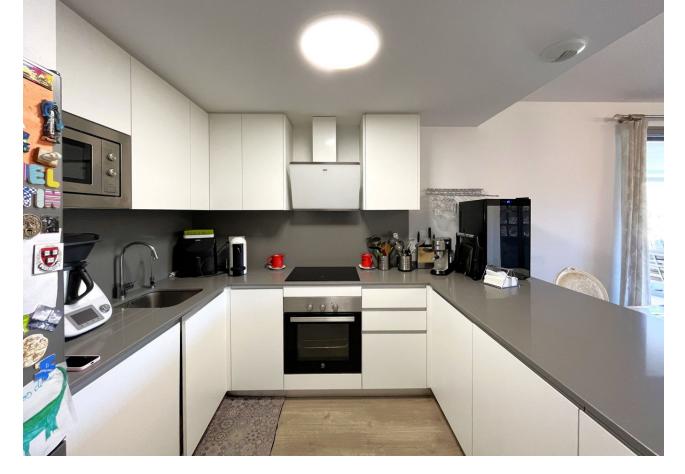

MAGNIFICENT FIRST FLOOR APARTMENT WITH PRIVATE GARDEN AND SEA VIEWS! This wonderful apartment is excellently located ONLY 5 MIN DRIVE TO ESTEPONA CENTER AND 15 MIN TO SOTOGRANDE, close to supermarkets, schools and the new High Resolution Hospital of Estepona. This property located on the first floor has a spacious living room with fully equipped kitchen with excellent qualities, and access to the large covered terrace that has been closed with glass curtains to enjoy this space all year round, being on the corner, also has an outdoor terrace area which has been added a bar area, also has a large private garden with beautiful views of the mountains and the sea. The property has three large bedrooms, the master bedroom has a dressing area, access to the covered terrace and a large en suite bathroom equipped with shower and with a modern style and excellent finishes. The two single bedrooms have large fitted closets are very spacious, the separate bathroom is equipped with bathtub. The property has air conditioning and wooden floors. The property has a parking space included in the price, and enjoys communal gardens and swimming pool. WE HIGHLY RECOMMEND YOUR VISIT!!!