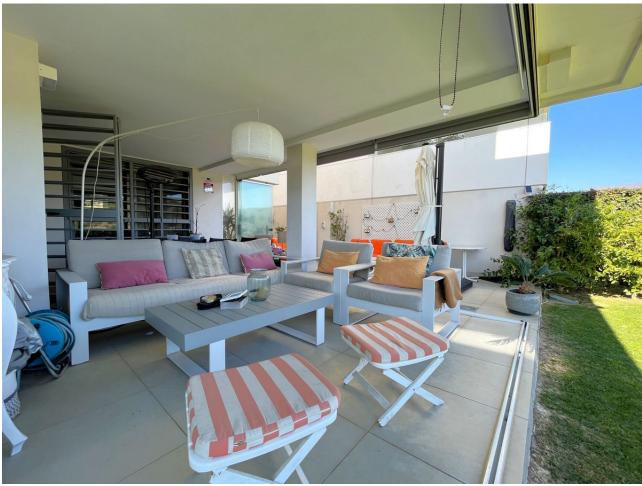

MAGNIFICENT FIRST FLOOR APARTMENT WITH PRIVATE GARDEN AND SEA VIEWS! This wonderful apartment is excellently located ONLY 5 MIN DRIVE TO ESTEPONA CENTER AND 15 MIN TO SOTOGRANDE, close to supermarkets, schools and the new High Resolution Hospital of Estepona. This property located on the first floor has a spacious living room with fully equipped kitchen with excellent qualities, and access to the large covered terrace that has been closed with glass curtains to enjoy this space all year round, being on the corner, also has an outdoor terrace area which has been added a bar area, also has a large private garden with beautiful views of the mountains and the sea. The property has three large bedrooms, the master bedroom has a dressing area, access to the covered terrace and a large en suite bathroom equipped with shower and with a modern style and excellent finishes. The two single bedrooms have large fitted closets are very spacious, the separate bathroom is equipped with bathtub. The property has air conditioning and wooden floors. The property has a parking space included in the price, and enjoys communal gardens and swimming pool. WE HIGHLY RECOMMEND YOUR VISIT!!!