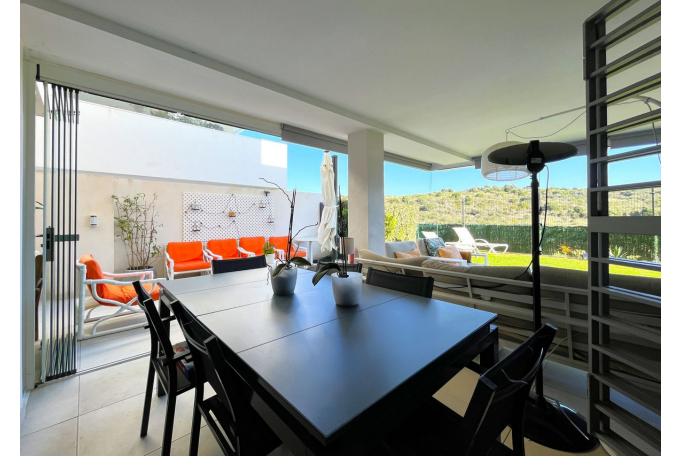

MAGNIFICENT FIRST FLOOR APARTMENT WITH PRIVATE GARDEN AND SEA VIEWS! This wonderful apartment is excellently located ONLY 5 MIN DRIVE TO ESTEPONA CENTER AND 15 MIN TO SOTOGRANDE, close to supermarkets, schools and the new High Resolution Hospital of Estepona. This property located on the first floor has a spacious living room with fully equipped kitchen with excellent qualities, and access to the large covered terrace that has been closed with glass curtains to enjoy this space all year round, being on the corner, also has an outdoor terrace area which has been added a bar area, also has a large private garden with beautiful views of the mountains and the sea. The property has three large bedrooms, the master bedroom has a dressing area, access to the covered terrace and a large en suite bathroom equipped with shower and with a modern style and excellent finishes. The two single bedrooms have large fitted closets are very spacious, the separate bathroom is equipped with bathtub. The property has air conditioning and wooden floors. The property has a parking space included in the price, and enjoys communal gardens and swimming pool. WE HIGHLY RECOMMEND YOUR VISIT!!!