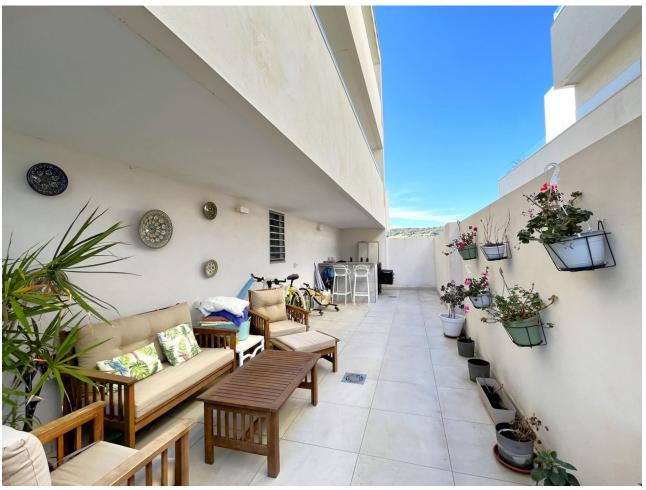

MAGNIFICENT FIRST FLOOR APARTMENT WITH PRIVATE GARDEN AND SEA VIEWS! This wonderful apartment is excellently located ONLY 5 MIN DRIVE TO ESTEPONA CENTER AND 15 MIN TO SOTOGRANDE, close to supermarkets, schools and the new High Resolution Hospital of Estepona. This property located on the first floor has a spacious living room with fully equipped kitchen with excellent qualities, and access to the large covered terrace that has been closed with glass curtains to enjoy this space all year round, being on the corner, also has an outdoor terrace area which has been added a bar area, also has a large private garden with beautiful views of the mountains and the sea. The property has three large bedrooms, the master bedroom has a dressing area, access to the covered terrace and a large en suite bathroom equipped with shower and with a modern style and excellent finishes. The two single bedrooms have large fitted closets are very spacious, the separate bathroom is equipped with bathtub. The property has air conditioning and wooden floors. The property has a parking space included in the price, and enjoys communal gardens and swimming pool. WE HIGHLY RECOMMEND YOUR VISIT!!!