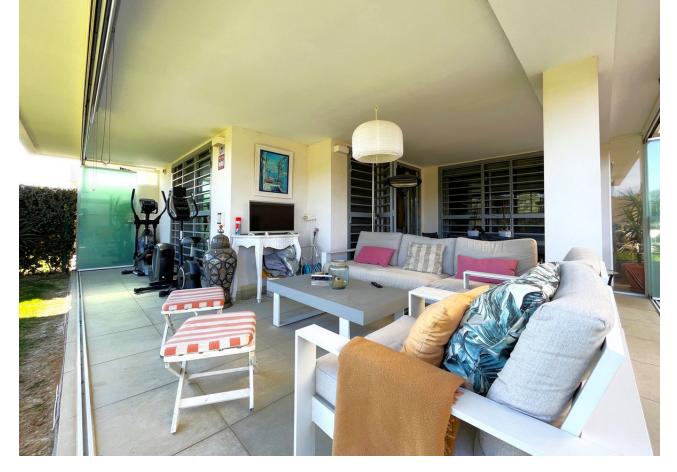

MAGNIFICENT FIRST FLOOR APARTMENT WITH PRIVATE GARDEN AND SEA VIEWS! This wonderful apartment is excellently located ONLY 5 MIN DRIVE TO ESTEPONA CENTER AND 15 MIN TO SOTOGRANDE, close to supermarkets, schools and the new High Resolution Hospital of Estepona. This property located on the first floor has a spacious living room with fully equipped kitchen with excellent qualities, and access to the large covered terrace that has been closed with glass curtains to enjoy this space all year round, being on the corner, also has an outdoor terrace area which has been added a bar area, also has a large private garden with beautiful views of the mountains and the sea. The property has three large bedrooms, the master bedroom has a dressing area, access to the covered terrace and a large en suite bathroom equipped with shower and with a modern style and excellent finishes. The two single bedrooms have large fitted closets are very spacious, the separate bathroom is equipped with bathtub. The property has air conditioning and wooden floors. The property has a parking space included in the price, and enjoys communal gardens and swimming pool. WE HIGHLY RECOMMEND YOUR VISIT!!!