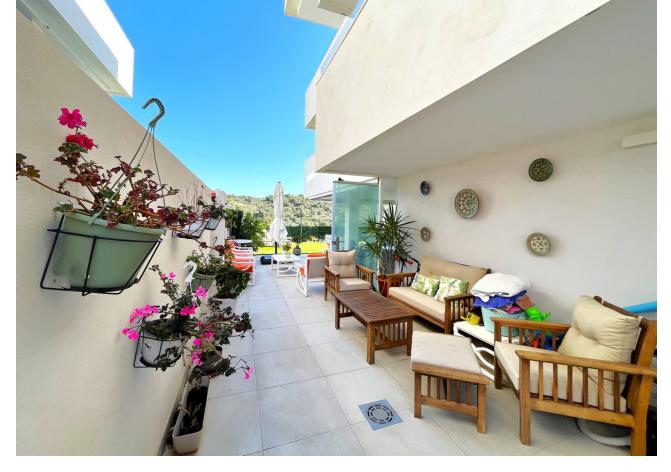

MAGNIFICENT FIRST FLOOR APARTMENT WITH PRIVATE GARDEN AND SEA VIEWS! This wonderful apartment is excellently located ONLY 5 MIN DRIVE TO ESTEPONA CENTER AND 15 MIN TO SOTOGRANDE, close to supermarkets, schools and the new High Resolution Hospital of Estepona. This property located on the first floor has a spacious living room with fully equipped kitchen with excellent qualities, and access to the large covered terrace that has been closed with glass curtains to enjoy this space all year round, being on the corner, also has an outdoor terrace area which has been added a bar area, also has a large private garden with beautiful views of the mountains and the sea. The property has three large bedrooms, the master bedroom has a dressing area, access to the covered terrace and a large en suite bathroom equipped with shower and with a modern style and excellent finishes. The two single bedrooms have large fitted closets are very spacious, the separate bathroom is equipped with bathtub. The property has air conditioning and wooden floors. The property has a parking space included in the price, and enjoys communal gardens and swimming pool. WE HIGHLY RECOMMEND YOUR VISIT!!!