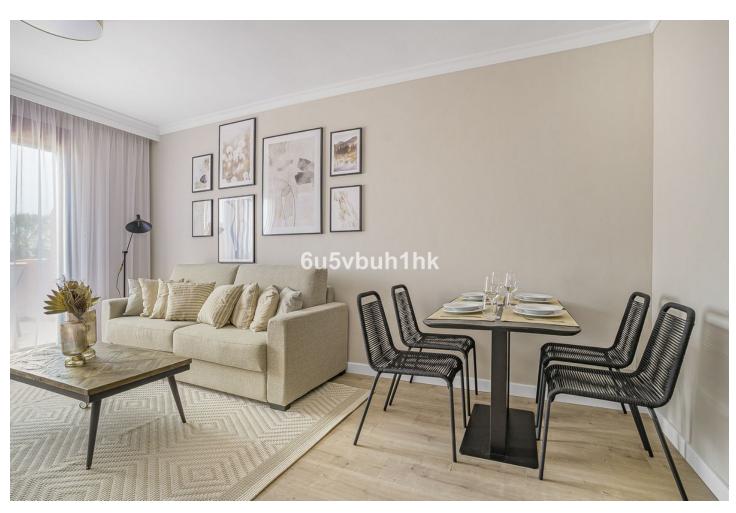

## Sales - Apartment - Benahavís 469.000€

www.mibgroup.es +34 662 58 96 58 info@mibgroup.es

Ref.-ID: MIBGR4617856 Benahavís Apartment

**:-**

3

2

139 m<sup>2</sup>

This spectacular penthouse is situated on the edge of El Paraiso golf course and spread over two floors to ensure optimal space distribution and privacy. On the entrance level you find a south-facing living room that flows into a large semi-covered terrace, a perfect place for a drink or meal in the open air. A separate kitchen is fully equipped and finished with high quality materials to guarantee maximum comfort. Two modern and elegant style a guest bedrooms with shared bathroom are located on the same level. The upper level is completely dedicated to master suite with its own bathroom as well as a generous size terrace offering spectaculars views of nearby golf course, sea and mountains. The property is sold fully furnished, a covered garage place as well as a storage room are included into the asking price. Royal Marbella Golf Resort offers effortless ownership of a property combined with the personal enjoyment of a fully serviced resort and the rental income it can provide. In year one owners can benefit from a 6% guaranteed rental return. This is a golden opportunity for those who intend to spend holidays in a peaceful atmosphere, close to local golf courses and services, and end enjoy a steady rental income at the same time.