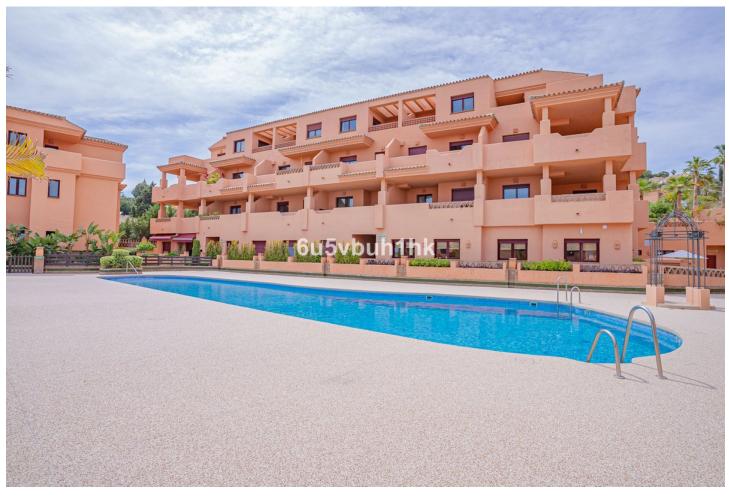

## Sales - Apartment - Benahavís 469.000€

www.mibgroup.es +34 662 58 96 58 info@mibgroup.es

Ref.-ID: MIBGR4617856 Benahavís Apartment

**:-**

3

2

139 m<sup>2</sup>

This spectacular penthouse is situated on the edge of El Paraiso golf course and spread over two floors to ensure optimal space distribution and privacy. On the entrance level you find a south-facing living room that flows into a large semi-covered terrace, a perfect place for a drink or meal in the open air. A separate kitchen is fully equipped and finished with high quality materials to guarantee maximum comfort. Two modern and elegant style a guest bedrooms with shared bathroom are located on the same level. The upper level is completely dedicated to master suite with its own bathroom as well as a generous size terrace offering spectaculars views of nearby golf course, sea and mountains. The property is sold fully furnished, a covered garage place as well as a storage room are included into the asking price. Royal Marbella Golf Resort offers effortless ownership of a property combined with the personal enjoyment of a fully serviced resort and the rental income it can provide. In year one owners can benefit from a 6% guaranteed rental return. This is a golden opportunity for those who intend to spend holidays in a peaceful atmosphere, close to local golf courses and services, and end enjoy a steady rental income at the same time.