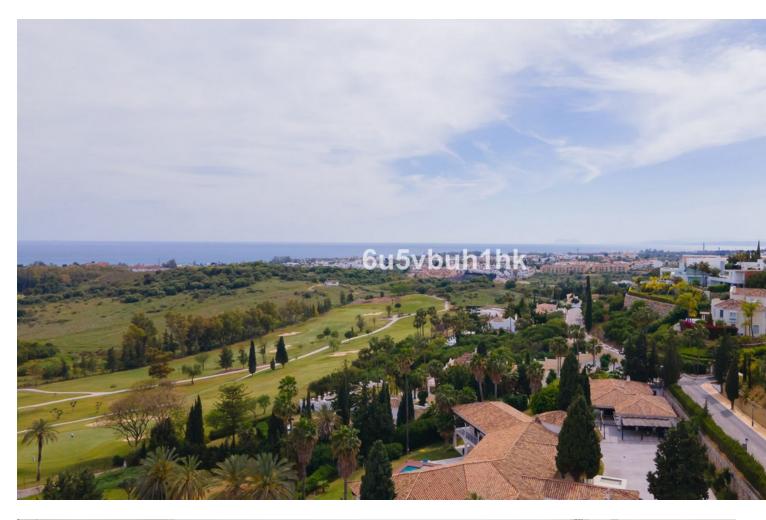

## Sales - Apartment - Benahavís 469.000€

www.mibgroup.es +34 662 58 96 58 info@mibgroup.es

Ref.-ID: MIBGR4617856 Benahavís Apartment

**:-**

3

2

139 m<sup>2</sup>

This spectacular penthouse is situated on the edge of El Paraiso golf course and spread over two floors to ensure optimal space distribution and privacy. On the entrance level you find a south-facing living room that flows into a large semi-covered terrace, a perfect place for a drink or meal in the open air. A separate kitchen is fully equipped and finished with high quality materials to guarantee maximum comfort. Two modern and elegant style a guest bedrooms with shared bathroom are located on the same level. The upper level is completely dedicated to master suite with its own bathroom as well as a generous size terrace offering spectaculars views of nearby golf course, sea and mountains. The property is sold fully furnished, a covered garage place as well as a storage room are included into the asking price. Royal Marbella Golf Resort offers effortless ownership of a property combined with the personal enjoyment of a fully serviced resort and the rental income it can provide. In year one owners can benefit from a 6% guaranteed rental return. This is a golden opportunity for those who intend to spend holidays in a peaceful atmosphere, close to local golf courses and services, and end enjoy a steady rental income at the same time.

Setting
Close To Golf
Close To Schools

Climate Control

Air Conditioning

Views

Mountain
Golf
Country
Panoramic

Features
Covered Terrace
Lift
Fitted Wardrobes
Storage Room
Ensuite Bathroom

Double Glazing