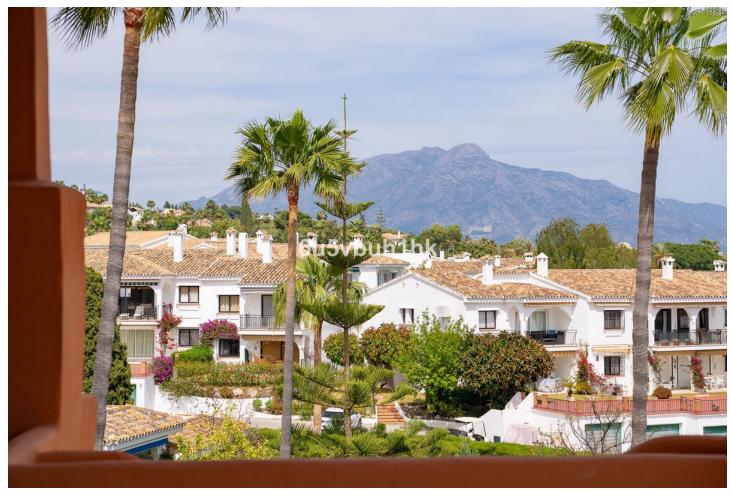

## Sales - Apartment - Benahavís 469.000€

www.mibgroup.es +34 662 58 96 58 info@mibgroup.es

Ref.-ID: MIBGR4617856 Benahavís Apartment

**:-**

3

2

139 m<sup>2</sup>

This spectacular penthouse is situated on the edge of El Paraiso golf course and spread over two floors to ensure optimal space distribution and privacy. On the entrance level you find a south-facing living room that flows into a large semi-covered terrace, a perfect place for a drink or meal in the open air. A separate kitchen is fully equipped and finished with high quality materials to guarantee maximum comfort. Two modern and elegant style a guest bedrooms with shared bathroom are located on the same level. The upper level is completely dedicated to master suite with its own bathroom as well as a generous size terrace offering spectaculars views of nearby golf course, sea and mountains. The property is sold fully furnished, a covered garage place as well as a storage room are included into the asking price. Royal Marbella Golf Resort offers effortless ownership of a property combined with the personal enjoyment of a fully serviced resort and the rental income it can provide. In year one owners can benefit from a 6% guaranteed rental return. This is a golden opportunity for those who intend to spend holidays in a peaceful atmosphere, close to local golf courses and services, and end enjoy a steady rental income at the same time.

Setting
Close To Golf
Close To Schools

Climate Control

Air Conditioning

Views

Mountain
Golf
Country
Panoramic

Features
Covered Terrace
Lift
Fitted Wardrobes
Storage Room
Ensuite Bathroom

Double Glazing