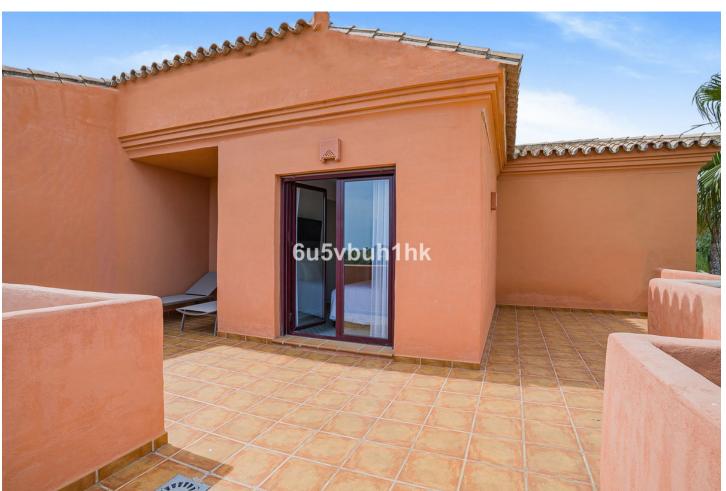

## Sales - Apartment - Benahavís 469.000€

www.mibgroup.es +34 662 58 96 58 info@mibgroup.es

Ref.-ID: MIBGR4617856 Benahavís Apartment

**:-**

3

2

139 m<sup>2</sup>

This spectacular penthouse is situated on the edge of El Paraiso golf course and spread over two floors to ensure optimal space distribution and privacy. On the entrance level you find a south-facing living room that flows into a large semi-covered terrace, a perfect place for a drink or meal in the open air. A separate kitchen is fully equipped and finished with high quality materials to guarantee maximum comfort. Two modern and elegant style a guest bedrooms with shared bathroom are located on the same level. The upper level is completely dedicated to master suite with its own bathroom as well as a generous size terrace offering spectaculars views of nearby golf course, sea and mountains. The property is sold fully furnished, a covered garage place as well as a storage room are included into the asking price. Royal Marbella Golf Resort offers effortless ownership of a property combined with the personal enjoyment of a fully serviced resort and the rental income it can provide. In year one owners can benefit from a 6% guaranteed rental return. This is a golden opportunity for those who intend to spend holidays in a peaceful atmosphere, close to local golf courses and services, and end enjoy a steady rental income at the same time.

Setting
Close To Golf
Close To Schools

Climate Control

Air Conditioning

Views

Mountain
Golf
Country
Panoramic

Features
Covered Terrace
Lift
Fitted Wardrobes
Storage Room
Ensuite Bathroom

Double Glazing