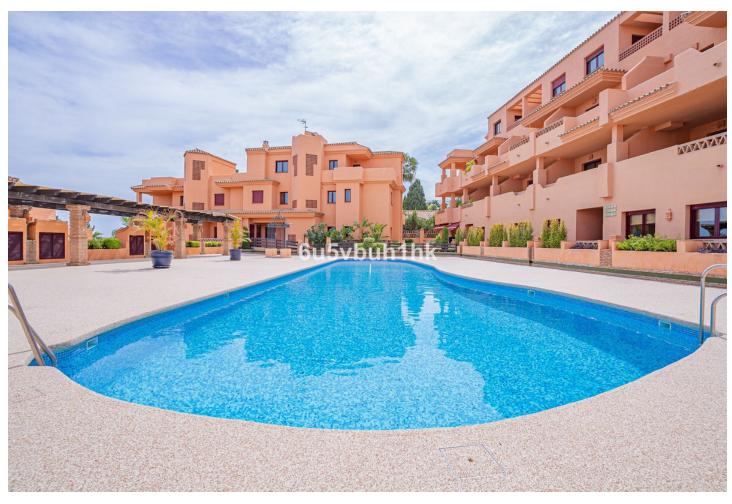

## Sales - Apartment - Benahavís 469.000€

www.mibgroup.es +34 662 58 96 58 info@mibgroup.es

Ref.-ID: MIBGR4617856 Benahavís Apartment

**:-**

3

2

139 m<sup>2</sup>

This spectacular penthouse is situated on the edge of El Paraiso golf course and spread over two floors to ensure optimal space distribution and privacy. On the entrance level you find a south-facing living room that flows into a large semi-covered terrace, a perfect place for a drink or meal in the open air. A separate kitchen is fully equipped and finished with high quality materials to guarantee maximum comfort. Two modern and elegant style a guest bedrooms with shared bathroom are located on the same level. The upper level is completely dedicated to master suite with its own bathroom as well as a generous size terrace offering spectaculars views of nearby golf course, sea and mountains. The property is sold fully furnished, a covered garage place as well as a storage room are included into the asking price. Royal Marbella Golf Resort offers effortless ownership of a property combined with the personal enjoyment of a fully serviced resort and the rental income it can provide. In year one owners can benefit from a 6% guaranteed rental return. This is a golden opportunity for those who intend to spend holidays in a peaceful atmosphere, close to local golf courses and services, and end enjoy a steady rental income at the same time.