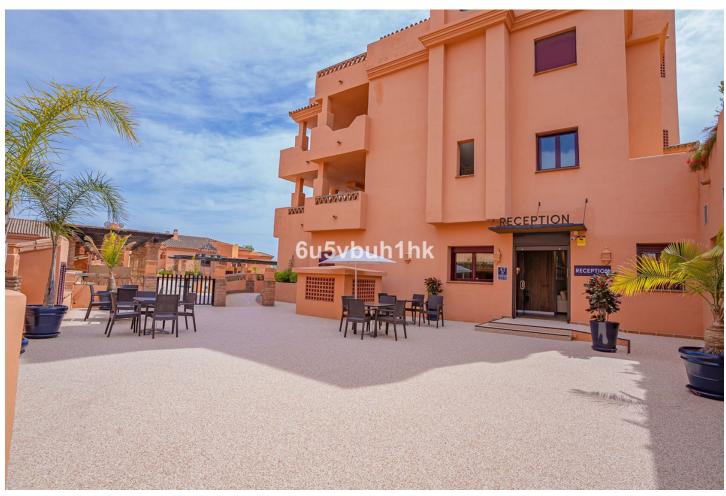

## Sales - Apartment - Benahavís 469.000€

www.mibgroup.es +34 662 58 96 58 info@mibgroup.es

Ref.-ID: MIBGR4617856 Benahavís Apartment

**:-**

3

2

139 m<sup>2</sup>

This spectacular penthouse is situated on the edge of El Paraiso golf course and spread over two floors to ensure optimal space distribution and privacy. On the entrance level you find a south-facing living room that flows into a large semi-covered terrace, a perfect place for a drink or meal in the open air. A separate kitchen is fully equipped and finished with high quality materials to guarantee maximum comfort. Two modern and elegant style a guest bedrooms with shared bathroom are located on the same level. The upper level is completely dedicated to master suite with its own bathroom as well as a generous size terrace offering spectaculars views of nearby golf course, sea and mountains. The property is sold fully furnished, a covered garage place as well as a storage room are included into the asking price. Royal Marbella Golf Resort offers effortless ownership of a property combined with the personal enjoyment of a fully serviced resort and the rental income it can provide. In year one owners can benefit from a 6% guaranteed rental return. This is a golden opportunity for those who intend to spend holidays in a peaceful atmosphere, close to local golf courses and services, and end enjoy a steady rental income at the same time.