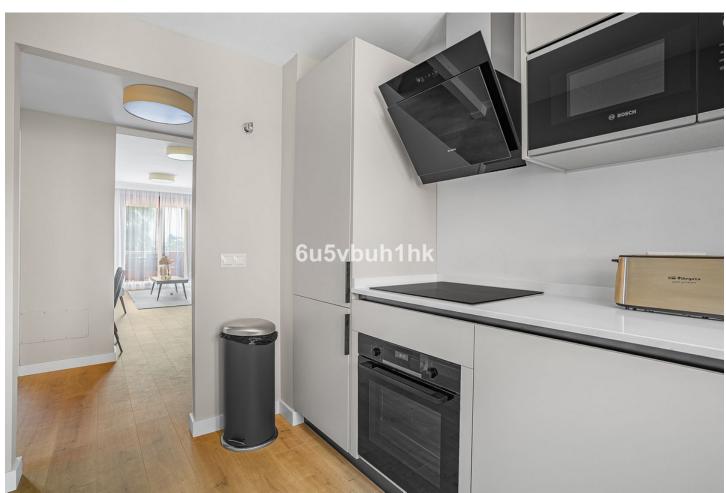

## Sales - Apartment - Benahavís 469.000€

www.mibgroup.es +34 662 58 96 58 info@mibgroup.es

Ref.-ID: MIBGR4617856 Benahavís Apartment

**:-**

3

2

139 m<sup>2</sup>

This spectacular penthouse is situated on the edge of El Paraiso golf course and spread over two floors to ensure optimal space distribution and privacy. On the entrance level you find a south-facing living room that flows into a large semi-covered terrace, a perfect place for a drink or meal in the open air. A separate kitchen is fully equipped and finished with high quality materials to guarantee maximum comfort. Two modern and elegant style a guest bedrooms with shared bathroom are located on the same level. The upper level is completely dedicated to master suite with its own bathroom as well as a generous size terrace offering spectaculars views of nearby golf course, sea and mountains. The property is sold fully furnished, a covered garage place as well as a storage room are included into the asking price. Royal Marbella Golf Resort offers effortless ownership of a property combined with the personal enjoyment of a fully serviced resort and the rental income it can provide. In year one owners can benefit from a 6% guaranteed rental return. This is a golden opportunity for those who intend to spend holidays in a peaceful atmosphere, close to local golf courses and services, and end enjoy a steady rental income at the same time.