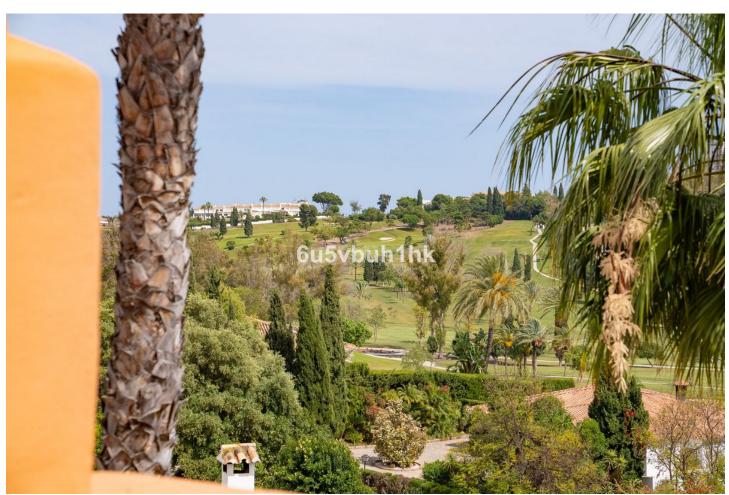

## Sales - Apartment - Benahavís 469.000€

www.mibgroup.es +34 662 58 96 58 info@mibgroup.es

Ref.-ID: MIBGR4617856 Benahavís Apartment

**:-**

3

2

139 m<sup>2</sup>

This spectacular penthouse is situated on the edge of El Paraiso golf course and spread over two floors to ensure optimal space distribution and privacy. On the entrance level you find a south-facing living room that flows into a large semi-covered terrace, a perfect place for a drink or meal in the open air. A separate kitchen is fully equipped and finished with high quality materials to guarantee maximum comfort. Two modern and elegant style a guest bedrooms with shared bathroom are located on the same level. The upper level is completely dedicated to master suite with its own bathroom as well as a generous size terrace offering spectaculars views of nearby golf course, sea and mountains. The property is sold fully furnished, a covered garage place as well as a storage room are included into the asking price. Royal Marbella Golf Resort offers effortless ownership of a property combined with the personal enjoyment of a fully serviced resort and the rental income it can provide. In year one owners can benefit from a 6% guaranteed rental return. This is a golden opportunity for those who intend to spend holidays in a peaceful atmosphere, close to local golf courses and services, and end enjoy a steady rental income at the same time.

Setting
Close To Golf
Close To Schools

Climate Control

Air Conditioning

Views

Mountain
Golf
Country
Panoramic

Features
Covered Terrace
Lift
Fitted Wardrobes
Storage Room
Ensuite Bathroom

Double Glazing