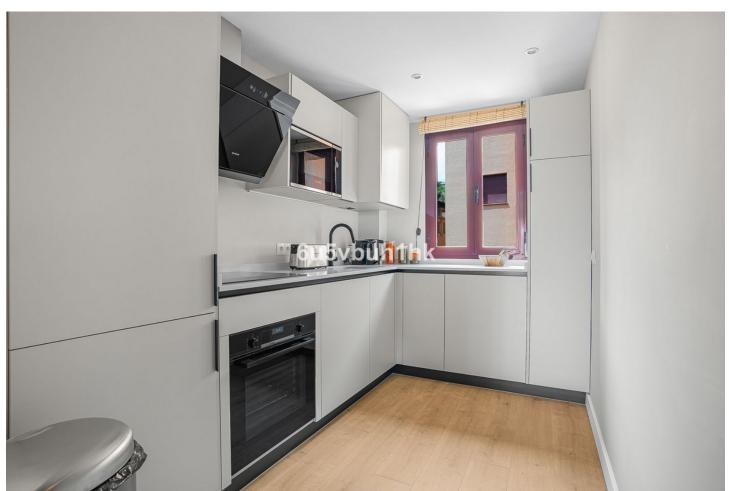

## Sales - Apartment - Benahavís 469.000€

www.mibgroup.es +34 662 58 96 58 info@mibgroup.es

Ref.-ID: MIBGR4617856 Benahavís Apartment

**:-**

3

2

139 m<sup>2</sup>

This spectacular penthouse is situated on the edge of El Paraiso golf course and spread over two floors to ensure optimal space distribution and privacy. On the entrance level you find a south-facing living room that flows into a large semi-covered terrace, a perfect place for a drink or meal in the open air. A separate kitchen is fully equipped and finished with high quality materials to guarantee maximum comfort. Two modern and elegant style a guest bedrooms with shared bathroom are located on the same level. The upper level is completely dedicated to master suite with its own bathroom as well as a generous size terrace offering spectaculars views of nearby golf course, sea and mountains. The property is sold fully furnished, a covered garage place as well as a storage room are included into the asking price. Royal Marbella Golf Resort offers effortless ownership of a property combined with the personal enjoyment of a fully serviced resort and the rental income it can provide. In year one owners can benefit from a 6% guaranteed rental return. This is a golden opportunity for those who intend to spend holidays in a peaceful atmosphere, close to local golf courses and services, and end enjoy a steady rental income at the same time.