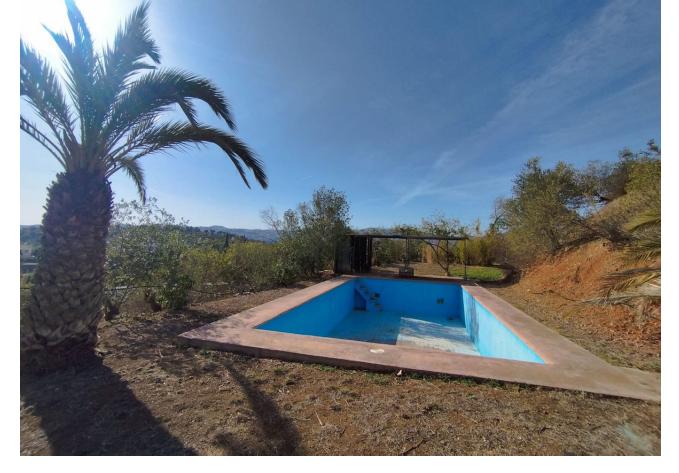

## Sales - House - Entrerrios 900.000€

www.mibgroup.es +34 662 58 96 58 info@mibgroup.es

Ref.-ID: MIBGR4618570 Entrerrios House

Bargain Investment Reduced

7

5

500 m2

Great opportunity, farm with 24,000m2 of land with its own water well legalized by the Junta de Andalucia, with two independent chalets legalized in the Entrerrios area, views of the sea and the mountains, southeast orientation and the other southwest, two swimming pools. Perfect lane access without any problem for any vehicle. 13 minutes from La Cala de Mijas and 16 minutes from the Miramar shopping center in Fuengirola. Chalet A, all on a single level distributed in living room, two full bathrooms, three bedrooms and kitchen, plus covered parking area for two cars and a terrace 100m2 solarium, and 30m2 pool. Chalet B, two levels, 4 bedrooms and three bathrooms, a large living room, large kitchen and another smaller living room, 100m2 terrace area and another type of solarium with sea views with 100m2 more. ... 50m2 pool. It is a farm that offers a great opportunity for investors or people looking for this type of property. There are 24,000m2 on two plots that go down to the river, it has several paths made that were previously usable by car, and it has several completely flat areas on the plot.