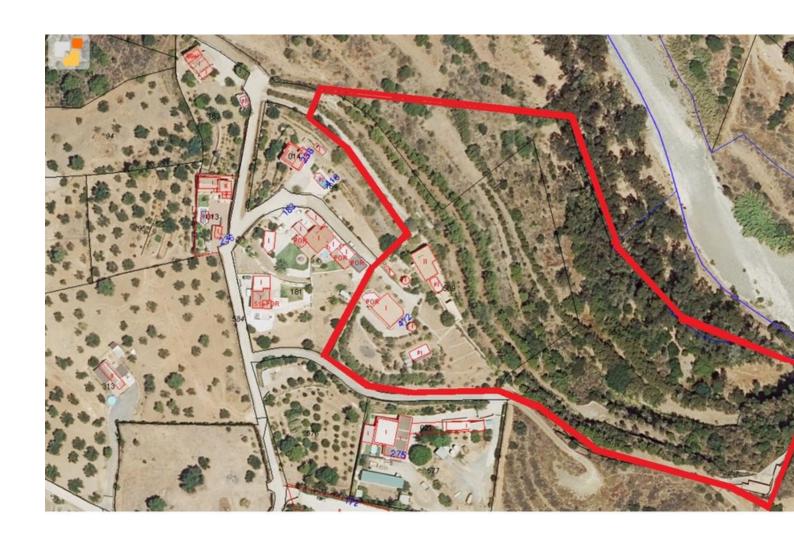

## Sales - House - Entrerrios 900.000€

www.mibgroup.es +34 662 58 96 58 info@mibgroup.es

Ref.-ID: MIBGR4618570 Entrerrios House

Bargain Investment Reduced

7

5

500 m2

Great opportunity, farm with 24,000m2 of land with its own water well legalized by the Junta de Andalucia, with two independent chalets legalized in the Entrerrios area, views of the sea and the mountains, southeast orientation and the other southwest, two swimming pools. Perfect lane access without any problem for any vehicle. 13 minutes from La Cala de Mijas and 16 minutes from the Miramar shopping center in Fuengirola. Chalet A, all on a single level distributed in living room, two full bathrooms, three bedrooms and kitchen, plus covered parking area for two cars and a terrace 100m2 solarium, and 30m2 pool. Chalet B, two levels, 4 bedrooms and three bathrooms, a large living room, large kitchen and another smaller living room, 100m2 terrace area and another type of solarium with sea views with 100m2 more. ... 50m2 pool. It is a farm that offers a great opportunity for investors or people looking for this type of property. There are 24,000m2 on two plots that go down to the river, it has several paths made that were previously usable by car, and it has several completely flat areas on the plot.