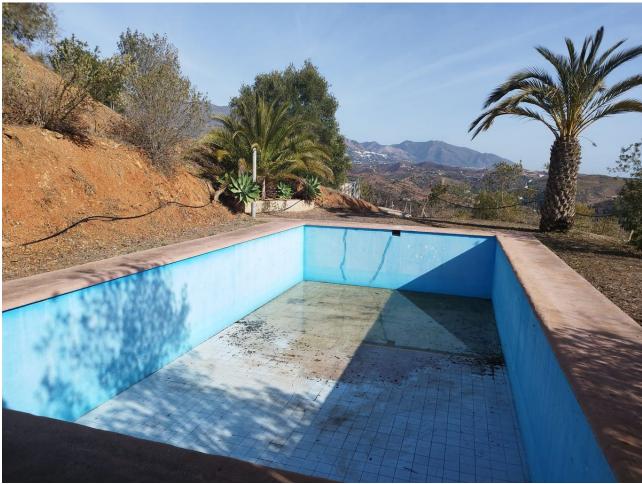

## Sales - House - Entrerrios 900.000€

www.mibgroup.es +34 662 58 96 58 info@mibgroup.es

Ref.-ID: MIBGR4618570 Entrerrios House

Bargain Investment Reduced

7

5

500 m2

Great opportunity, farm with 24,000m2 of land with its own water well legalized by the Junta de Andalucia, with two independent chalets legalized in the Entrerrios area, views of the sea and the mountains, southeast orientation and the other southwest, two swimming pools. Perfect lane access without any problem for any vehicle. 13 minutes from La Cala de Mijas and 16 minutes from the Miramar shopping center in Fuengirola. Chalet A, all on a single level distributed in living room, two full bathrooms, three bedrooms and kitchen, plus covered parking area for two cars and a terrace 100m2 solarium, and 30m2 pool. Chalet B, two levels, 4 bedrooms and three bathrooms, a large living room, large kitchen and another smaller living room, 100m2 terrace area and another type of solarium with sea views with 100m2 more. ... 50m2 pool. It is a farm that offers a great opportunity for investors or people looking for this type of property. There are 24,000m2 on two plots that go down to the river, it has several paths made that were previously usable by car, and it has several completely flat areas on the plot.