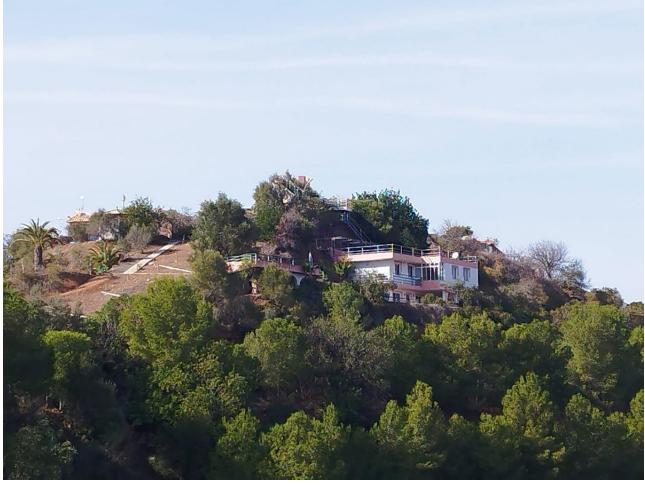

## Sales - House - Entrerrios 900.000€

www.mibgroup.es +34 662 58 96 58 info@mibgroup.es

Ref.-ID: MIBGR4618570 Entrerrios House

Bargain Investment Reduced

7

5

500 m2

Great opportunity, farm with 24,000m2 of land with its own water well legalized by the Junta de Andalucia, with two independent chalets legalized in the Entrerrios area, views of the sea and the mountains, southeast orientation and the other southwest, two swimming pools. Perfect lane access without any problem for any vehicle. 13 minutes from La Cala de Mijas and 16 minutes from the Miramar shopping center in Fuengirola. Chalet A, all on a single level distributed in living room, two full bathrooms, three bedrooms and kitchen, plus covered parking area for two cars and a terrace 100m2 solarium, and 30m2 pool. Chalet B, two levels, 4 bedrooms and three bathrooms, a large living room, large kitchen and another smaller living room, 100m2 terrace area and another type of solarium with sea views with 100m2 more. ... 50m2 pool. It is a farm that offers a great opportunity for investors or people looking for this type of property. There are 24,000m2 on two plots that go down to the river, it has several paths made that were previously usable by car, and it has several completely flat areas on the plot.