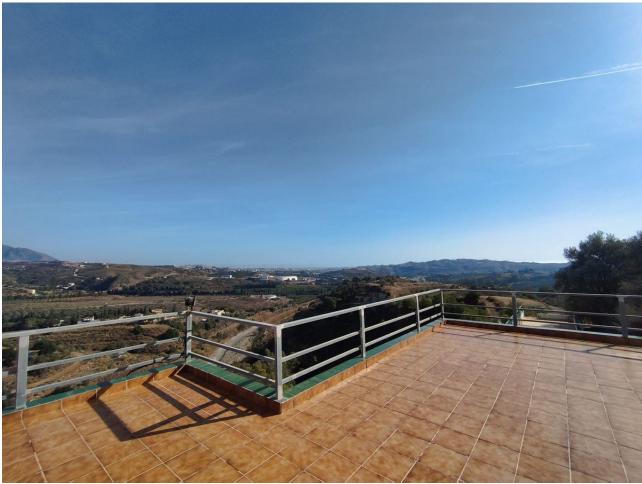

## Sales - House - Entrerrios 900.000€

www.mibgroup.es +34 662 58 96 58 info@mibgroup.es

Ref.-ID: MIBGR4618570 Entrerrios House

Bargain Investment Reduced

7

5

500 m2

Great opportunity, farm with 24,000m2 of land with its own water well legalized by the Junta de Andalucia, with two independent chalets legalized in the Entrerrios area, views of the sea and the mountains, southeast orientation and the other southwest, two swimming pools. Perfect lane access without any problem for any vehicle. 13 minutes from La Cala de Mijas and 16 minutes from the Miramar shopping center in Fuengirola. Chalet A, all on a single level distributed in living room, two full bathrooms, three bedrooms and kitchen, plus covered parking area for two cars and a terrace 100m2 solarium, and 30m2 pool. Chalet B, two levels, 4 bedrooms and three bathrooms, a large living room, large kitchen and another smaller living room, 100m2 terrace area and another type of solarium with sea views with 100m2 more. ... 50m2 pool. It is a farm that offers a great opportunity for investors or people looking for this type of property. There are 24,000m2 on two plots that go down to the river, it has several paths made that were previously usable by car, and it has several completely flat areas on the plot.