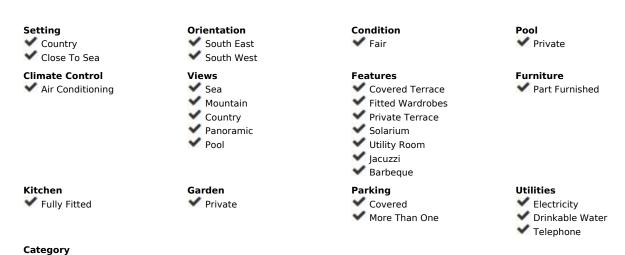

## Sales - House - Entrerrios 900.000€

www.mibgroup.es +34 662 58 96 58 info@mibgroup.es

Ref.-ID: MIBGR4618570 Entrerrios House

Bargain Investment Reduced

7

5

500 m2

Great opportunity, farm with 24,000m2 of land with its own water well legalized by the Junta de Andalucia, with two independent chalets legalized in the Entrerrios area, views of the sea and the mountains, southeast orientation and the other southwest, two swimming pools. Perfect lane access without any problem for any vehicle. 13 minutes from La Cala de Mijas and 16 minutes from the Miramar shopping center in Fuengirola. Chalet A, all on a single level distributed in living room, two full bathrooms, three bedrooms and kitchen, plus covered parking area for two cars and a terrace 100m2 solarium, and 30m2 pool. Chalet B, two levels, 4 bedrooms and three bathrooms, a large living room, large kitchen and another smaller living room, 100m2 terrace area and another type of solarium with sea views with 100m2 more. ... 50m2 pool. It is a farm that offers a great opportunity for investors or people looking for this type of property. There are 24,000m2 on two plots that go down to the river, it has several paths made that were previously usable by car, and it has several completely flat areas on the plot.