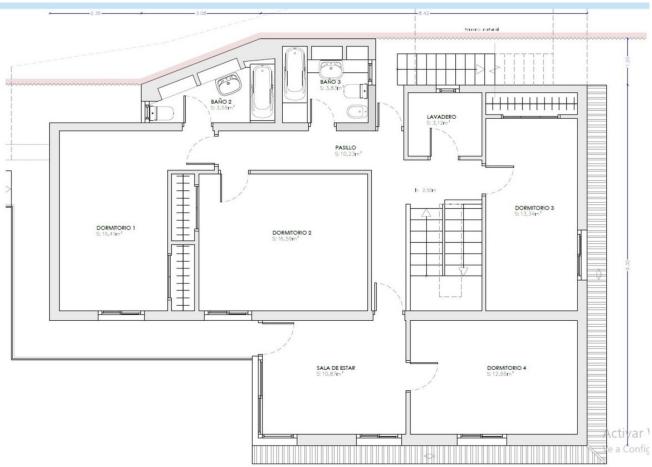

| CUADRO SUPERFICIES ÚTILES<br>POR PLANTA Y USO |                  |            |  |  |
|-----------------------------------------------|------------------|------------|--|--|
| PLANTA/USO                                    |                  | SUPERFICIE |  |  |
|                                               | PLANTA BAJA      | 4          |  |  |
| Vivienda-B                                    | Vestibulo        | 11,21m²    |  |  |
|                                               | Salón            | 35,41m²    |  |  |
|                                               | Cocina           | 8,70m²     |  |  |
|                                               | Baño 1           | 4,25m²     |  |  |
|                                               | C. Instalaciones | 5,12m²     |  |  |
|                                               | Porche Cubierto  | 27,52m²    |  |  |
|                                               | TOTAL            | 92.21m²    |  |  |
| PLANTA ALTA                                   |                  |            |  |  |
| Vivienda—B                                    | Pasillo          | 10,23m²    |  |  |
|                                               | Sala de Estar    | 10,87m²    |  |  |
|                                               | Dormitorio 1     | 15,41m²    |  |  |
|                                               | Dormitorio 2     | 16,59m²    |  |  |
|                                               | Dormitorio 3     | 13,34m²    |  |  |
|                                               | Dormitorio 4     | 12,66m²    |  |  |
|                                               | Baño 2           | 3,59m²     |  |  |
|                                               | Baño 3           | 3,83m²     |  |  |
|                                               | Lavadero         | 3,12m²     |  |  |
|                                               | TOTAL            | 89.64m²    |  |  |