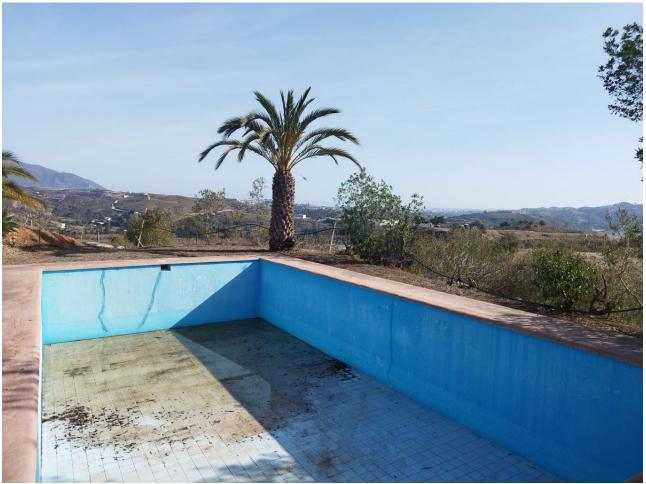

## Sales - House - Entrerrios 900.000€

www.mibgroup.es +34 662 58 96 58 info@mibgroup.es

Ref.-ID: MIBGR4618570 Entrerrios House

Bargain Investment Reduced

7

5

500 m2

Great opportunity, farm with 24,000m2 of land with its own water well legalized by the Junta de Andalucia, with two independent chalets legalized in the Entrerrios area, views of the sea and the mountains, southeast orientation and the other southwest, two swimming pools. Perfect lane access without any problem for any vehicle. 13 minutes from La Cala de Mijas and 16 minutes from the Miramar shopping center in Fuengirola. Chalet A, all on a single level distributed in living room, two full bathrooms, three bedrooms and kitchen, plus covered parking area for two cars and a terrace 100m2 solarium, and 30m2 pool. Chalet B, two levels, 4 bedrooms and three bathrooms, a large living room, large kitchen and another smaller living room, 100m2 terrace area and another type of solarium with sea views with 100m2 more. ... 50m2 pool. It is a farm that offers a great opportunity for investors or people looking for this type of property. There are 24,000m2 on two plots that go down to the river, it has several paths made that were previously usable by car, and it has several completely flat areas on the plot.