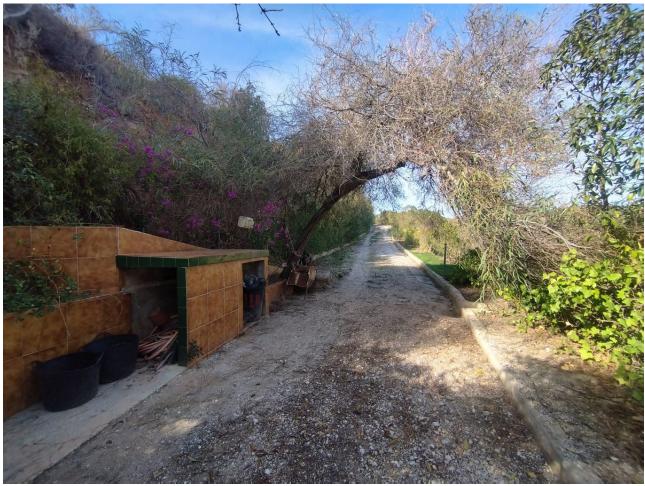

## Sales - House - Entrerrios 900.000€

www.mibgroup.es +34 662 58 96 58 info@mibgroup.es

Ref.-ID: MIBGR4618570 Entrerrios House

Bargain Investment Reduced

7

5

500 m2

Great opportunity, farm with 24,000m2 of land with its own water well legalized by the Junta de Andalucia, with two independent chalets legalized in the Entrerrios area, views of the sea and the mountains, southeast orientation and the other southwest, two swimming pools. Perfect lane access without any problem for any vehicle. 13 minutes from La Cala de Mijas and 16 minutes from the Miramar shopping center in Fuengirola. Chalet A, all on a single level distributed in living room, two full bathrooms, three bedrooms and kitchen, plus covered parking area for two cars and a terrace 100m2 solarium, and 30m2 pool. Chalet B, two levels, 4 bedrooms and three bathrooms, a large living room, large kitchen and another smaller living room, 100m2 terrace area and another type of solarium with sea views with 100m2 more. ... 50m2 pool. It is a farm that offers a great opportunity for investors or people looking for this type of property. There are 24,000m2 on two plots that go down to the river, it has several paths made that were previously usable by car, and it has several completely flat areas on the plot.