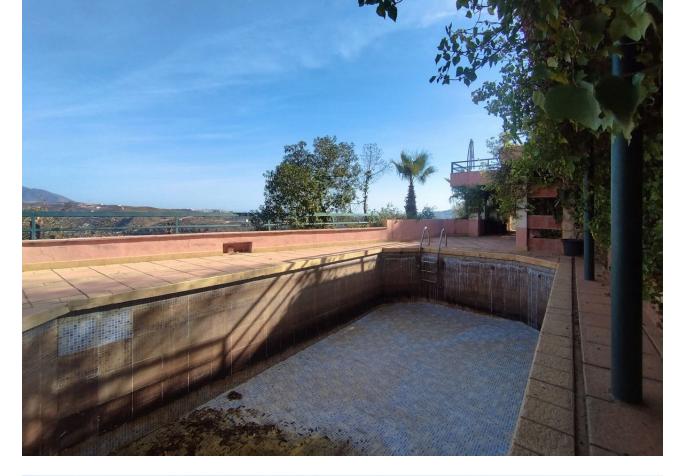

## Sales - House - Entrerrios 900.000€

www.mibgroup.es +34 662 58 96 58 info@mibgroup.es

Ref.-ID: MIBGR4618570 Entrerrios House

Bargain Investment Reduced

7

5

500 m2

Great opportunity, farm with 24,000m2 of land with its own water well legalized by the Junta de Andalucia, with two independent chalets legalized in the Entrerrios area, views of the sea and the mountains, southeast orientation and the other southwest, two swimming pools. Perfect lane access without any problem for any vehicle. 13 minutes from La Cala de Mijas and 16 minutes from the Miramar shopping center in Fuengirola. Chalet A, all on a single level distributed in living room, two full bathrooms, three bedrooms and kitchen, plus covered parking area for two cars and a terrace 100m2 solarium, and 30m2 pool. Chalet B, two levels, 4 bedrooms and three bathrooms, a large living room, large kitchen and another smaller living room, 100m2 terrace area and another type of solarium with sea views with 100m2 more. ... 50m2 pool. It is a farm that offers a great opportunity for investors or people looking for this type of property. There are 24,000m2 on two plots that go down to the river, it has several paths made that were previously usable by car, and it has several completely flat areas on the plot.