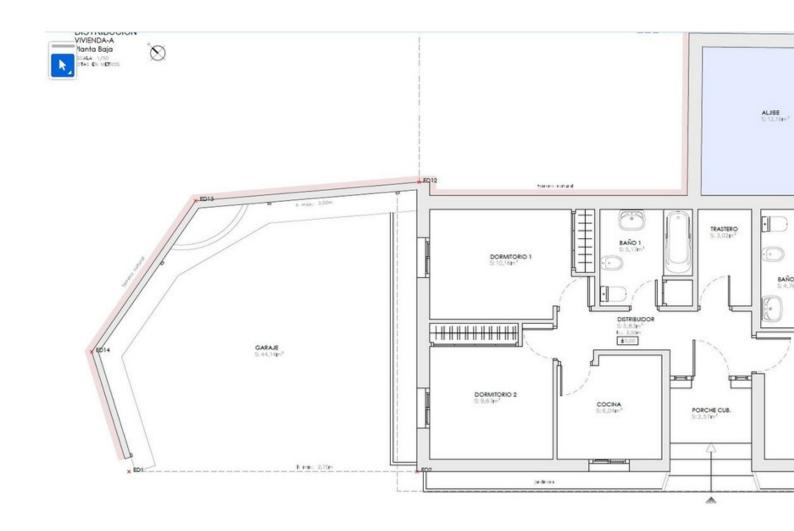

| CUADRO SUPERFICIES ÚTILES<br>POR PLANTA Y USO |                 |            |  |
|-----------------------------------------------|-----------------|------------|--|
| PLANTA/USO                                    |                 | SUPERFICIE |  |
| PLANTA BAJA                                   |                 |            |  |
|                                               | Distribuidor    | 5,83m²     |  |
|                                               | Salón           | 16,68m²    |  |
|                                               | Dormitorio 1    | 10,16m²    |  |
|                                               | Dormitorio 2    | 9,67m²     |  |
|                                               | Dormitorio 3    | 10,72m²    |  |
| Vivienda-A                                    | Cocina          | 6,04m²     |  |
|                                               | Baño 1          | 5,17m²     |  |
|                                               | Baño 2          | 4,76m²     |  |
|                                               | Trastero        | 3,02m²     |  |
|                                               | Porche Cubierto | 2,57m²     |  |
|                                               | Garaje          | 44,14m²    |  |
|                                               | Almacén         | 10,54m²    |  |
|                                               | Aljibe          | 12,16m²    |  |
|                                               | TOTAL           | 141.46m²   |  |