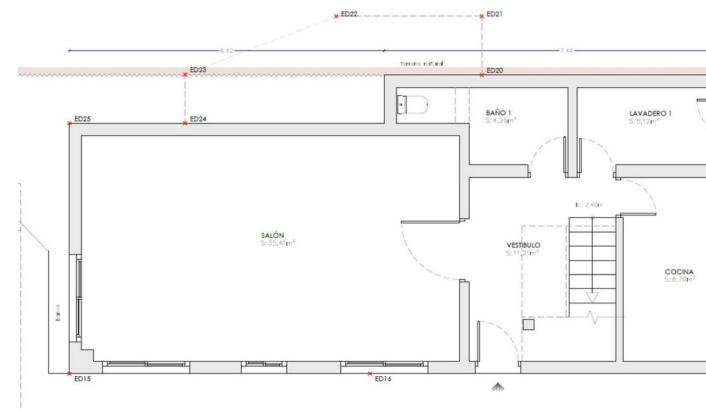

| CUADRO SUPERFICIES ÚTILES<br>POR PLANTA Y USO |                  |            |  |  |
|-----------------------------------------------|------------------|------------|--|--|
| PLANTA/USO                                    |                  | SUPERFICIE |  |  |
|                                               | PLANTA BAJA      | 4          |  |  |
| Vivienda-B                                    | Vestibulo        | 11,21m²    |  |  |
|                                               | Salón            | 35,41m²    |  |  |
|                                               | Cocina           | 8,70m²     |  |  |
|                                               | Baño 1           | 4,25m²     |  |  |
|                                               | C. Instalaciones | 5,12m²     |  |  |
|                                               | Porche Cubierto  | 27,52m²    |  |  |
|                                               | TOTAL            | 92.21m²    |  |  |
| PLANTA ALTA                                   |                  |            |  |  |
| Vivienda—B                                    | Pasillo          | 10,23m²    |  |  |
|                                               | Sala de Estar    | 10,87m²    |  |  |
|                                               | Dormitorio 1     | 15,41m²    |  |  |
|                                               | Dormitorio 2     | 16,59m²    |  |  |
|                                               | Dormitorio 3     | 13,34m²    |  |  |
|                                               | Dormitorio 4     | 12,66m²    |  |  |
|                                               | Baño 2           | 3,59m²     |  |  |
|                                               | Baño 3           | 3,83m²     |  |  |
|                                               | Lavadero         | 3,12m²     |  |  |
|                                               | TOTAL            | 89.64m²    |  |  |