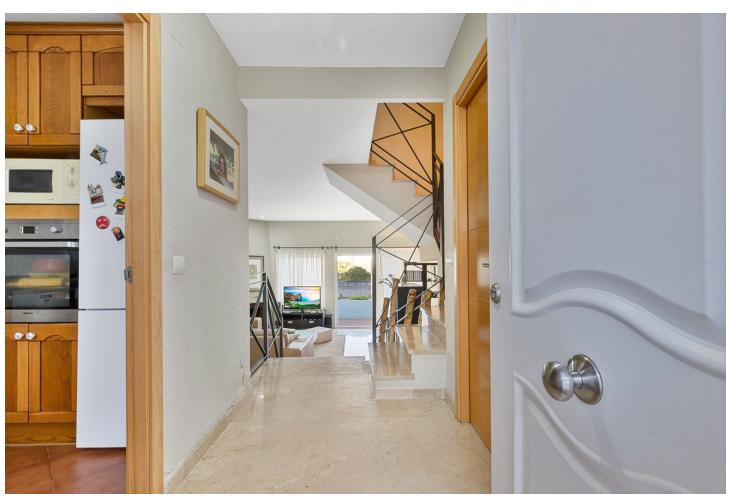

70 m<sup>2</sup>

TOWNHOUSE WITH SEA VIEWS, IN TORREQUEBRADA. Just 900 meters from the beach and in one of the most prestigious urbanizations of Torrequebrada in Benalmádena Costa. Bright townhouse in Torrequebrada, within a complex with swimming pool and garden areas. Parking at your own door. 3 floors, 4 bedrooms with wardrobes, 3 bathrooms, 1 toilet, separate kitchen and 2 living rooms, the main one with access to a terrace with unobstructed views of the sea and the ground floor living room with access to a huge terrace and private garden, with barbecue and pergola that will make your family parties an idyllic place. One of the bedrooms has been removed from one of the living rooms and does not have an exterior window, it has a window connected to the secondary living room that has access to the community garden. The house is spacious and very sunny with excellent orientation to the sun and sea views. Marble and ceramic floors, heating in rooms, double glazed closures, recently renovated bathrooms. Good condition but original qualities.