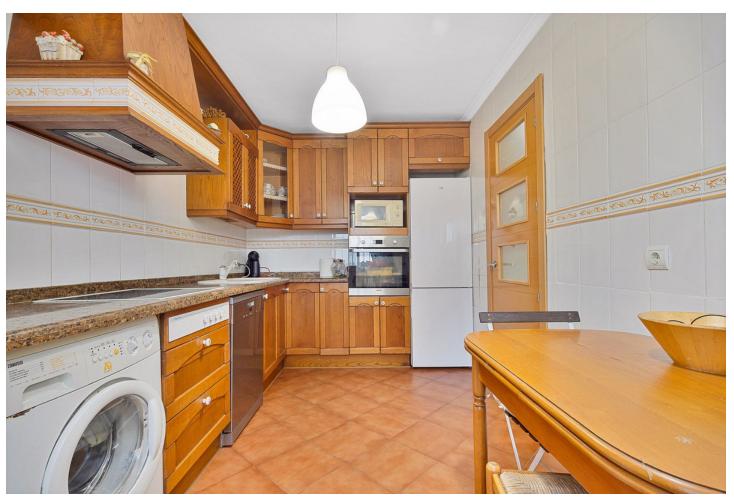

70 m<sup>2</sup>

TOWNHOUSE WITH SEA VIEWS, IN TORREQUEBRADA. Just 900 meters from the beach and in one of the most prestigious urbanizations of Torrequebrada in Benalmádena Costa. Bright townhouse in Torrequebrada, within a complex with swimming pool and garden areas. Parking at your own door. 3 floors, 4 bedrooms with wardrobes, 3 bathrooms, 1 toilet, separate kitchen and 2 living rooms, the main one with access to a terrace with unobstructed views of the sea and the ground floor living room with access to a huge terrace and private garden, with barbecue and pergola that will make your family parties an idyllic place. One of the bedrooms has been removed from one of the living rooms and does not have an exterior window, it has a window connected to the secondary living room that has access to the community garden. The house is spacious and very sunny with excellent orientation to the sun and sea views. Marble and ceramic floors, heating in rooms, double glazed closures, recently renovated bathrooms. Good condition but original qualities.

| Setting Close To Golf Close To Town Urbanisation | Orientation South East     | <b>Condition</b> Good                                                                   | Pool Communal        |
|--------------------------------------------------|----------------------------|-----------------------------------------------------------------------------------------|----------------------|
| Climate Control Air Conditioning                 | Views Sea Mountain Country | Features Covered Terrace Fitted Wardrobes Private Terrace Storage Room Ensuite Bathroom | Kitchen Fully Fitted |
| Garden Communal Private                          | <b>Parking</b> Private     | Category Beachfront Golf                                                                |                      |