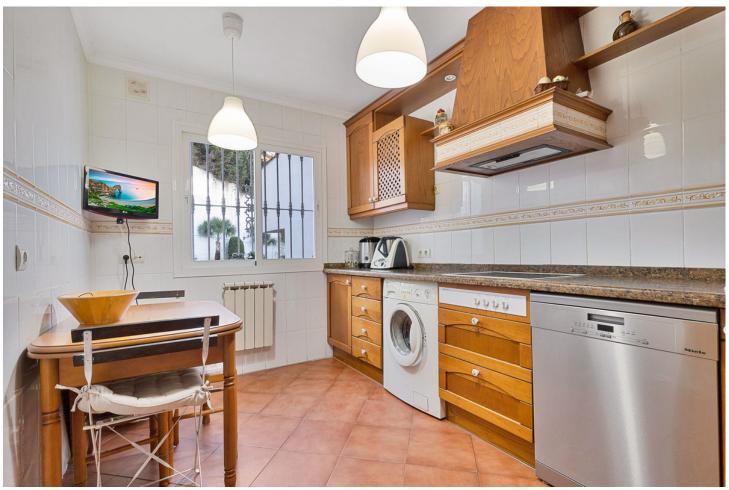

70 m<sup>2</sup>

TOWNHOUSE WITH SEA VIEWS, IN TORREQUEBRADA. Just 900 meters from the beach and in one of the most prestigious urbanizations of Torrequebrada in Benalmádena Costa. Bright townhouse in Torrequebrada, within a complex with swimming pool and garden areas. Parking at your own door. 3 floors, 4 bedrooms with wardrobes, 3 bathrooms, 1 toilet, separate kitchen and 2 living rooms, the main one with access to a terrace with unobstructed views of the sea and the ground floor living room with access to a huge terrace and private garden, with barbecue and pergola that will make your family parties an idyllic place. One of the bedrooms has been removed from one of the living rooms and does not have an exterior window, it has a window connected to the secondary living room that has access to the community garden. The house is spacious and very sunny with excellent orientation to the sun and sea views. Marble and ceramic floors, heating in rooms, double glazed closures, recently renovated bathrooms. Good condition but original qualities.

| Setting Close To Golf Close To Town Urbanisation | Orientation South East     | <b>Condition</b> Good                                                                   | Pool Communal        |
|--------------------------------------------------|----------------------------|-----------------------------------------------------------------------------------------|----------------------|
| Climate Control Air Conditioning                 | Views Sea Mountain Country | Features Covered Terrace Fitted Wardrobes Private Terrace Storage Room Ensuite Bathroom | Kitchen Fully Fitted |
| Garden Communal Private                          | <b>Parking</b> Private     | Category Beachfront Golf                                                                |                      |