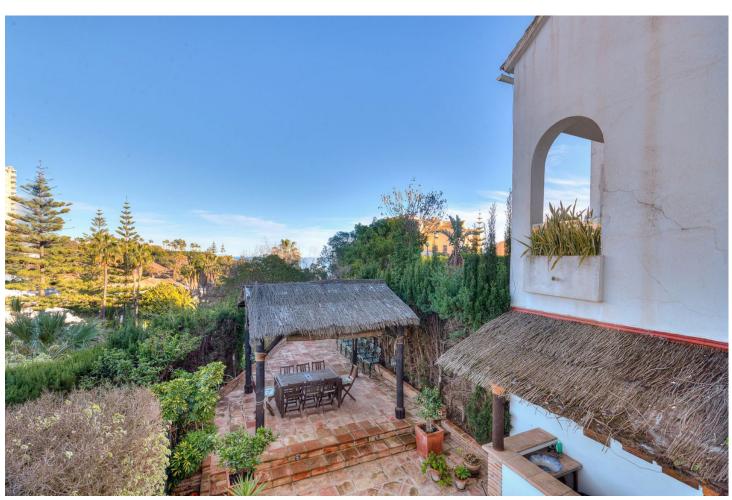

70 m<sup>2</sup>

TOWNHOUSE WITH SEA VIEWS, IN TORREQUEBRADA. Just 900 meters from the beach and in one of the most prestigious urbanizations of Torrequebrada in Benalmádena Costa. Bright townhouse in Torrequebrada, within a complex with swimming pool and garden areas. Parking at your own door. 3 floors, 4 bedrooms with wardrobes, 3 bathrooms, 1 toilet, separate kitchen and 2 living rooms, the main one with access to a terrace with unobstructed views of the sea and the ground floor living room with access to a huge terrace and private garden, with barbecue and pergola that will make your family parties an idyllic place. One of the bedrooms has been removed from one of the living rooms and does not have an exterior window, it has a window connected to the secondary living room that has access to the community garden. The house is spacious and very sunny with excellent orientation to the sun and sea views. Marble and ceramic floors, heating in rooms, double glazed closures, recently renovated bathrooms. Good condition but original qualities.