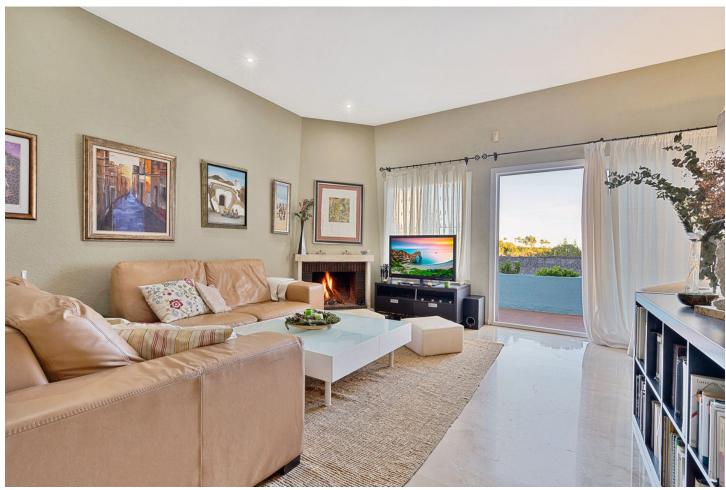

70 m<sup>2</sup>

TOWNHOUSE WITH SEA VIEWS, IN TORREQUEBRADA. Just 900 meters from the beach and in one of the most prestigious urbanizations of Torrequebrada in Benalmádena Costa. Bright townhouse in Torrequebrada, within a complex with swimming pool and garden areas. Parking at your own door. 3 floors, 4 bedrooms with wardrobes, 3 bathrooms, 1 toilet, separate kitchen and 2 living rooms, the main one with access to a terrace with unobstructed views of the sea and the ground floor living room with access to a huge terrace and private garden, with barbecue and pergola that will make your family parties an idyllic place. One of the bedrooms has been removed from one of the living rooms and does not have an exterior window, it has a window connected to the secondary living room that has access to the community garden. The house is spacious and very sunny with excellent orientation to the sun and sea views. Marble and ceramic floors, heating in rooms, double glazed closures, recently renovated bathrooms. Good condition but original qualities.

| Setting Close To Golf Close To Town Urbanisation | Orientation South East     | <b>Condition</b> Good                                                                   | Pool Communal        |
|--------------------------------------------------|----------------------------|-----------------------------------------------------------------------------------------|----------------------|
| Climate Control Air Conditioning                 | Views Sea Mountain Country | Features Covered Terrace Fitted Wardrobes Private Terrace Storage Room Ensuite Bathroom | Kitchen Fully Fitted |
| Garden Communal Private                          | <b>Parking</b> Private     | Category Beachfront Golf                                                                |                      |