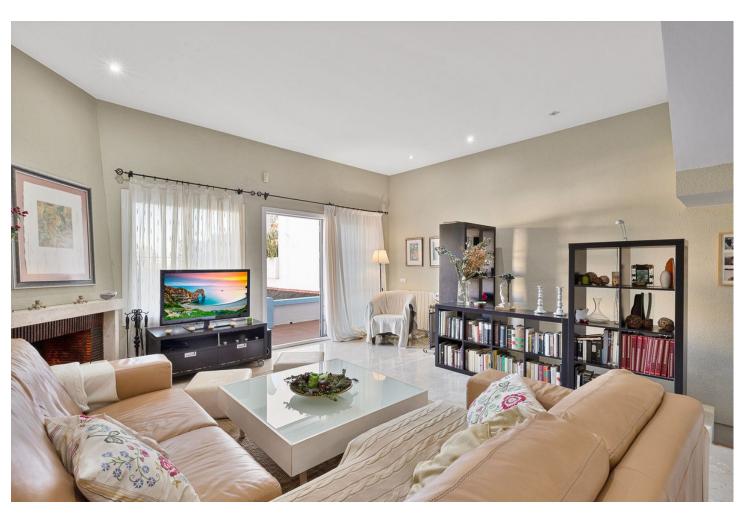

70 m<sup>2</sup>

TOWNHOUSE WITH SEA VIEWS, IN TORREQUEBRADA. Just 900 meters from the beach and in one of the most prestigious urbanizations of Torrequebrada in Benalmádena Costa. Bright townhouse in Torrequebrada, within a complex with swimming pool and garden areas. Parking at your own door. 3 floors, 4 bedrooms with wardrobes, 3 bathrooms, 1 toilet, separate kitchen and 2 living rooms, the main one with access to a terrace with unobstructed views of the sea and the ground floor living room with access to a huge terrace and private garden, with barbecue and pergola that will make your family parties an idyllic place. One of the bedrooms has been removed from one of the living rooms and does not have an exterior window, it has a window connected to the secondary living room that has access to the community garden. The house is spacious and very sunny with excellent orientation to the sun and sea views. Marble and ceramic floors, heating in rooms, double glazed closures, recently renovated bathrooms. Good condition but original qualities.