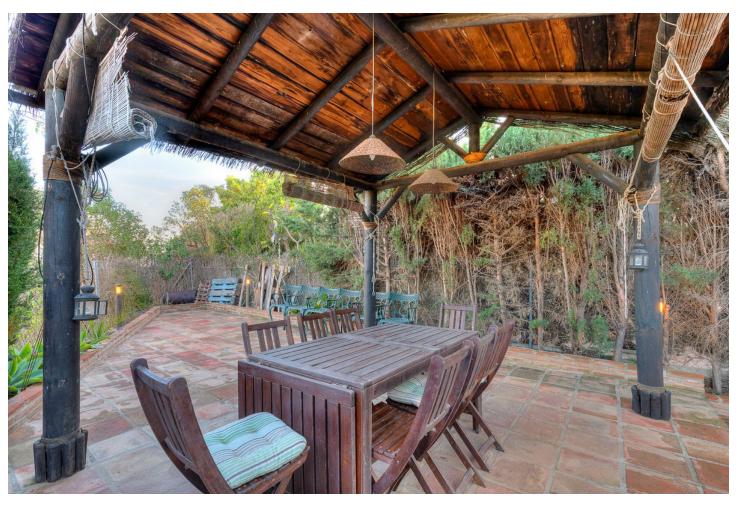

70 m<sup>2</sup>

TOWNHOUSE WITH SEA VIEWS, IN TORREQUEBRADA. Just 900 meters from the beach and in one of the most prestigious urbanizations of Torrequebrada in Benalmádena Costa. Bright townhouse in Torrequebrada, within a complex with swimming pool and garden areas. Parking at your own door. 3 floors, 4 bedrooms with wardrobes, 3 bathrooms, 1 toilet, separate kitchen and 2 living rooms, the main one with access to a terrace with unobstructed views of the sea and the ground floor living room with access to a huge terrace and private garden, with barbecue and pergola that will make your family parties an idyllic place. One of the bedrooms has been removed from one of the living rooms and does not have an exterior window, it has a window connected to the secondary living room that has access to the community garden. The house is spacious and very sunny with excellent orientation to the sun and sea views. Marble and ceramic floors, heating in rooms, double glazed closures, recently renovated bathrooms. Good condition but original qualities.