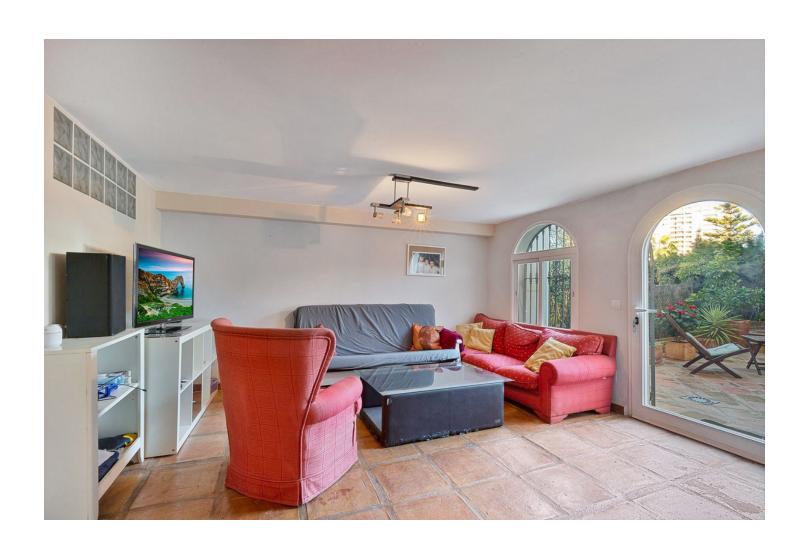

70 m<sup>2</sup>

TOWNHOUSE WITH SEA VIEWS, IN TORREQUEBRADA. Just 900 meters from the beach and in one of the most prestigious urbanizations of Torrequebrada in Benalmádena Costa. Bright townhouse in Torrequebrada, within a complex with swimming pool and garden areas. Parking at your own door. 3 floors, 4 bedrooms with wardrobes, 3 bathrooms, 1 toilet, separate kitchen and 2 living rooms, the main one with access to a terrace with unobstructed views of the sea and the ground floor living room with access to a huge terrace and private garden, with barbecue and pergola that will make your family parties an idyllic place. One of the bedrooms has been removed from one of the living rooms and does not have an exterior window, it has a window connected to the secondary living room that has access to the community garden. The house is spacious and very sunny with excellent orientation to the sun and sea views. Marble and ceramic floors, heating in rooms, double glazed closures, recently renovated bathrooms. Good condition but original qualities.