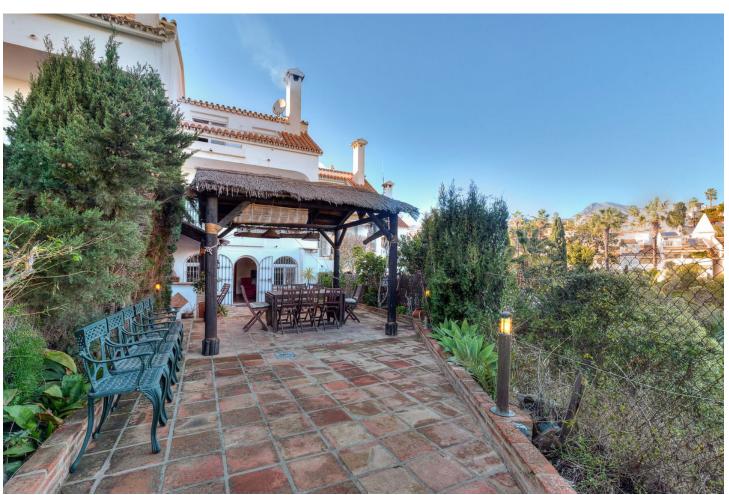

70 m<sup>2</sup>

TOWNHOUSE WITH SEA VIEWS, IN TORREQUEBRADA. Just 900 meters from the beach and in one of the most prestigious urbanizations of Torrequebrada in Benalmádena Costa. Bright townhouse in Torrequebrada, within a complex with swimming pool and garden areas. Parking at your own door. 3 floors, 4 bedrooms with wardrobes, 3 bathrooms, 1 toilet, separate kitchen and 2 living rooms, the main one with access to a terrace with unobstructed views of the sea and the ground floor living room with access to a huge terrace and private garden, with barbecue and pergola that will make your family parties an idyllic place. One of the bedrooms has been removed from one of the living rooms and does not have an exterior window, it has a window connected to the secondary living room that has access to the community garden. The house is spacious and very sunny with excellent orientation to the sun and sea views. Marble and ceramic floors, heating in rooms, double glazed closures, recently renovated bathrooms. Good condition but original qualities.