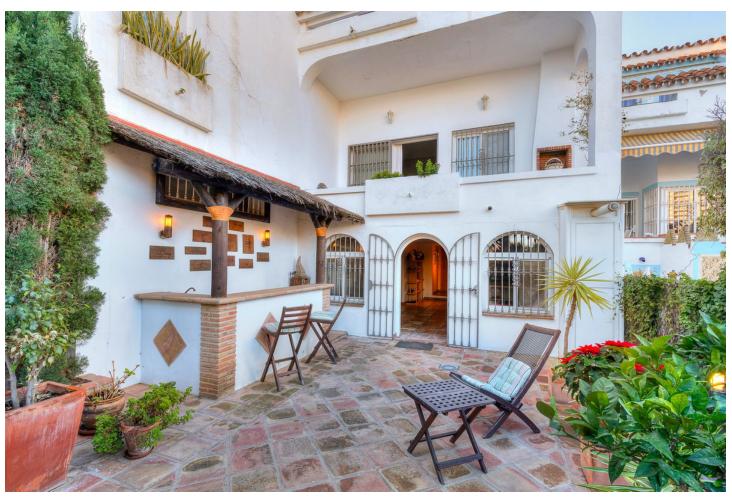

70 m<sup>2</sup>

TOWNHOUSE WITH SEA VIEWS, IN TORREQUEBRADA. Just 900 meters from the beach and in one of the most prestigious urbanizations of Torrequebrada in Benalmádena Costa. Bright townhouse in Torrequebrada, within a complex with swimming pool and garden areas. Parking at your own door. 3 floors, 4 bedrooms with wardrobes, 3 bathrooms, 1 toilet, separate kitchen and 2 living rooms, the main one with access to a terrace with unobstructed views of the sea and the ground floor living room with access to a huge terrace and private garden, with barbecue and pergola that will make your family parties an idyllic place. One of the bedrooms has been removed from one of the living rooms and does not have an exterior window, it has a window connected to the secondary living room that has access to the community garden. The house is spacious and very sunny with excellent orientation to the sun and sea views. Marble and ceramic floors, heating in rooms, double glazed closures, recently renovated bathrooms. Good condition but original qualities.