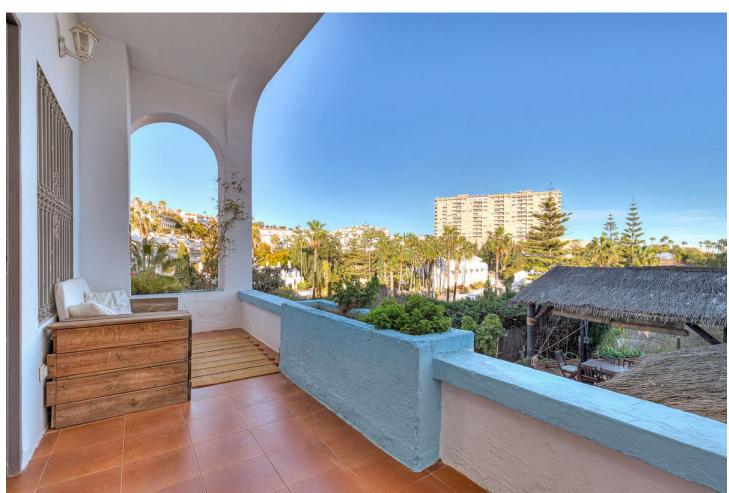

70 m<sup>2</sup>

TOWNHOUSE WITH SEA VIEWS, IN TORREQUEBRADA. Just 900 meters from the beach and in one of the most prestigious urbanizations of Torrequebrada in Benalmádena Costa. Bright townhouse in Torrequebrada, within a complex with swimming pool and garden areas. Parking at your own door. 3 floors, 4 bedrooms with wardrobes, 3 bathrooms, 1 toilet, separate kitchen and 2 living rooms, the main one with access to a terrace with unobstructed views of the sea and the ground floor living room with access to a huge terrace and private garden, with barbecue and pergola that will make your family parties an idyllic place. One of the bedrooms has been removed from one of the living rooms and does not have an exterior window, it has a window connected to the secondary living room that has access to the community garden. The house is spacious and very sunny with excellent orientation to the sun and sea views. Marble and ceramic floors, heating in rooms, double glazed closures, recently renovated bathrooms. Good condition but original qualities.