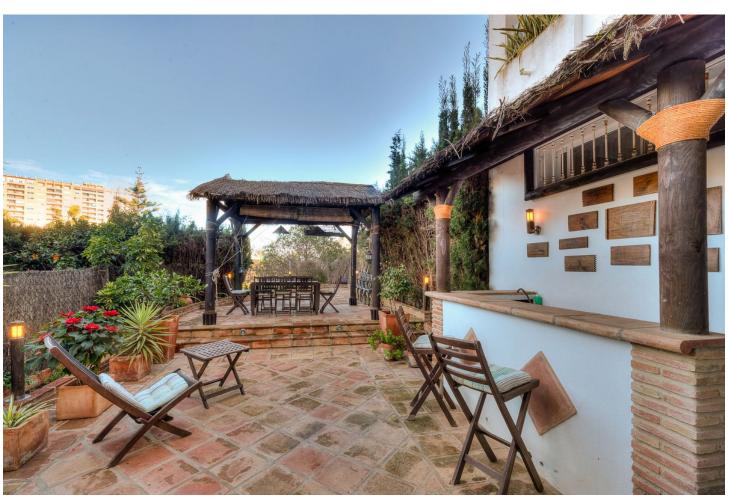

70 m<sup>2</sup>

TOWNHOUSE WITH SEA VIEWS, IN TORREQUEBRADA. Just 900 meters from the beach and in one of the most prestigious urbanizations of Torrequebrada in Benalmádena Costa. Bright townhouse in Torrequebrada, within a complex with swimming pool and garden areas. Parking at your own door. 3 floors, 4 bedrooms with wardrobes, 3 bathrooms, 1 toilet, separate kitchen and 2 living rooms, the main one with access to a terrace with unobstructed views of the sea and the ground floor living room with access to a huge terrace and private garden, with barbecue and pergola that will make your family parties an idyllic place. One of the bedrooms has been removed from one of the living rooms and does not have an exterior window, it has a window connected to the secondary living room that has access to the community garden. The house is spacious and very sunny with excellent orientation to the sun and sea views. Marble and ceramic floors, heating in rooms, double glazed closures, recently renovated bathrooms. Good condition but original qualities.