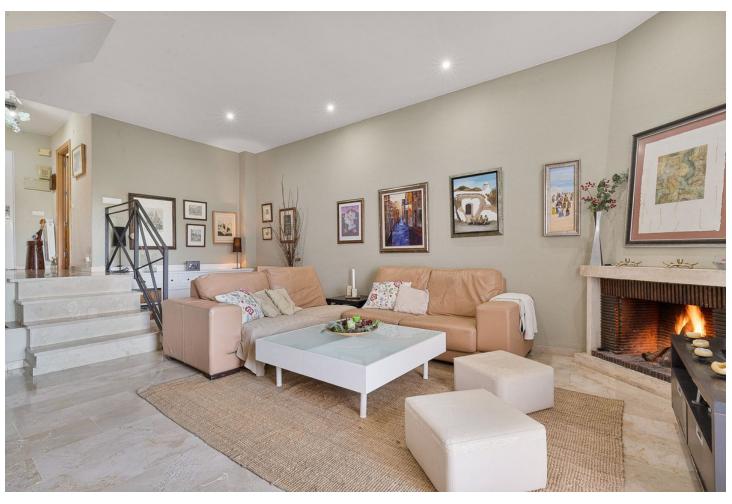

70 m<sup>2</sup>

TOWNHOUSE WITH SEA VIEWS, IN TORREQUEBRADA. Just 900 meters from the beach and in one of the most prestigious urbanizations of Torrequebrada in Benalmádena Costa. Bright townhouse in Torrequebrada, within a complex with swimming pool and garden areas. Parking at your own door. 3 floors, 4 bedrooms with wardrobes, 3 bathrooms, 1 toilet, separate kitchen and 2 living rooms, the main one with access to a terrace with unobstructed views of the sea and the ground floor living room with access to a huge terrace and private garden, with barbecue and pergola that will make your family parties an idyllic place. One of the bedrooms has been removed from one of the living rooms and does not have an exterior window, it has a window connected to the secondary living room that has access to the community garden. The house is spacious and very sunny with excellent orientation to the sun and sea views. Marble and ceramic floors, heating in rooms, double glazed closures, recently renovated bathrooms. Good condition but original qualities.