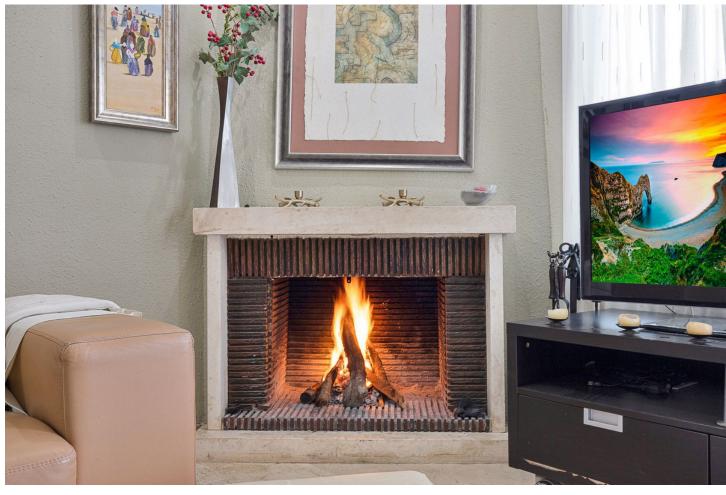

70 m<sup>2</sup>

TOWNHOUSE WITH SEA VIEWS, IN TORREQUEBRADA. Just 900 meters from the beach and in one of the most prestigious urbanizations of Torrequebrada in Benalmádena Costa. Bright townhouse in Torrequebrada, within a complex with swimming pool and garden areas. Parking at your own door. 3 floors, 4 bedrooms with wardrobes, 3 bathrooms, 1 toilet, separate kitchen and 2 living rooms, the main one with access to a terrace with unobstructed views of the sea and the ground floor living room with access to a huge terrace and private garden, with barbecue and pergola that will make your family parties an idyllic place. One of the bedrooms has been removed from one of the living rooms and does not have an exterior window, it has a window connected to the secondary living room that has access to the community garden. The house is spacious and very sunny with excellent orientation to the sun and sea views. Marble and ceramic floors, heating in rooms, double glazed closures, recently renovated bathrooms. Good condition but original qualities.