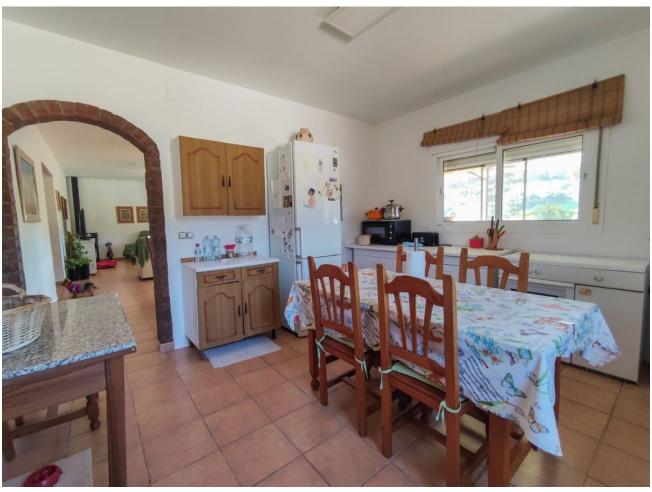

Discover your ideal home in Estepona, where rustic charm merges with Andalusian elegance in this spacious residence built on two plots totaling 1500 m2 of land. With 4 bedrooms and a bathroom to personalize to your liking, this single-story home offers spaciousness and comfort. The bright living room, highlighted by a cozy fireplace, harmoniously connects to a generous terrace, offering panoramic views of the countryside and a barbecue area for unforgettable outdoor experiences. The square kitchen, with a dining table, becomes the heart of family gatherings. Below the house, a basement provides space for a vehicle, ensuring practicality in daily life, and two horse boxes expand possibilities for equine enthusiasts. Located in the tranquil area of the Velerín River, just a 5-minute drive from the beach and the town center, this residence offers the luxury of living in nature while quickly accessing exclusive destinations such as Puerto Banús and Sotogrande. Welcome to a lifestyle where tranquility is just minutes away from sophistication. This is your opportunity to experience the perfect harmony between the rustic and the exclusive in Estepona! \*NOTE: - The access road to the property is unpaved. - The property does not have a potable water supply, although the connection is planned. - renovation requested