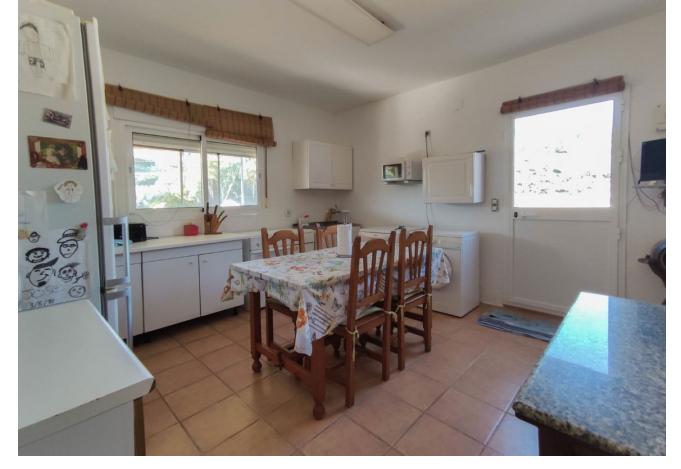

Discover your ideal home in Estepona, where rustic charm merges with Andalusian elegance in this spacious residence built on two plots totaling 1500 m2 of land. With 4 bedrooms and a bathroom to personalize to your liking, this single-story home offers spaciousness and comfort. The bright living room, highlighted by a cozy fireplace, harmoniously connects to a generous terrace, offering panoramic views of the countryside and a barbecue area for unforgettable outdoor experiences. The square kitchen, with a dining table, becomes the heart of family gatherings. Below the house, a basement provides space for a vehicle, ensuring practicality in daily life, and two horse boxes expand possibilities for equine enthusiasts. Located in the tranquil area of the Velerín River, just a 5-minute drive from the beach and the town center, this residence offers the luxury of living in nature while quickly accessing exclusive destinations such as Puerto Banús and Sotogrande. Welcome to a lifestyle where tranquility is just minutes away from sophistication. This is your opportunity to experience the perfect harmony between the rustic and the exclusive in Estepona! \*NOTE: - The access road to the property is unpaved. - The property does not have a potable water supply, although the connection is planned. - renovation requested