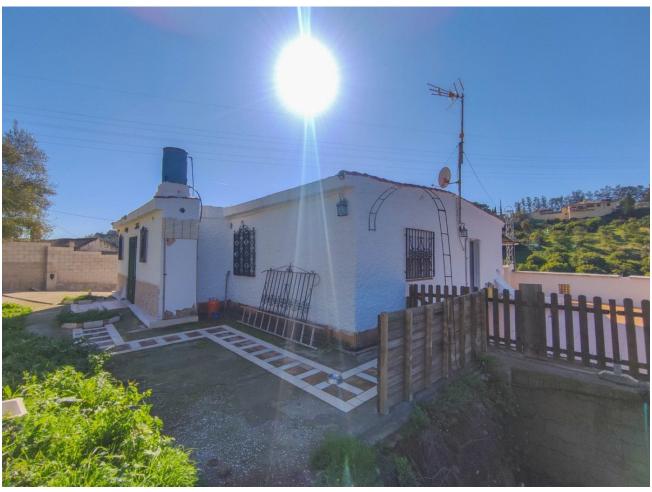

Discover your ideal home in Estepona, where rustic charm merges with Andalusian elegance in this spacious residence built on two plots totaling 1500 m2 of land. With 4 bedrooms and a bathroom to personalize to your liking, this single-story home offers spaciousness and comfort. The bright living room, highlighted by a cozy fireplace, harmoniously connects to a generous terrace, offering panoramic views of the countryside and a barbecue area for unforgettable outdoor experiences. The square kitchen, with a dining table, becomes the heart of family gatherings. Below the house, a basement provides space for a vehicle, ensuring practicality in daily life, and two horse boxes expand possibilities for equine enthusiasts. Located in the tranquil area of the Velerín River, just a 5-minute drive from the beach and the town center, this residence offers the luxury of living in nature while quickly accessing exclusive destinations such as Puerto Banús and Sotogrande. Welcome to a lifestyle where tranquility is just minutes away from sophistication. This is your opportunity to experience the perfect harmony between the rustic and the exclusive in Estepona! \*NOTE: - The access road to the property is unpaved. - The property does not have a potable water supply, although the connection is planned. - renovation requested