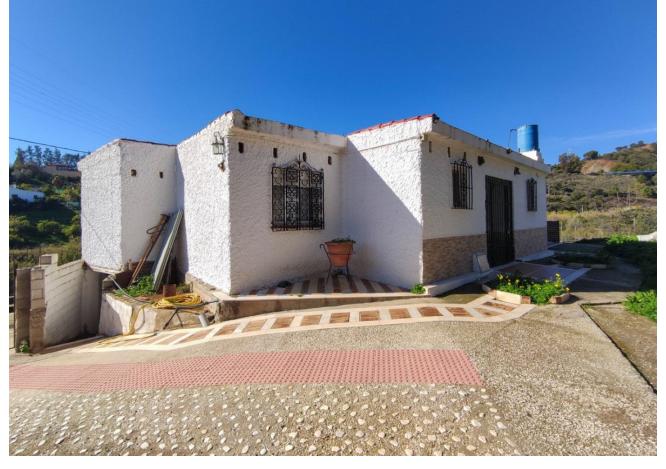

Discover your ideal home in Estepona, where rustic charm merges with Andalusian elegance in this spacious residence built on two plots totaling 1500 m2 of land. With 4 bedrooms and a bathroom to personalize to your liking, this single-story home offers spaciousness and comfort. The bright living room, highlighted by a cozy fireplace, harmoniously connects to a generous terrace, offering panoramic views of the countryside and a barbecue area for unforgettable outdoor experiences. The square kitchen, with a dining table, becomes the heart of family gatherings. Below the house, a basement provides space for a vehicle, ensuring practicality in daily life, and two horse boxes expand possibilities for equine enthusiasts. Located in the tranquil area of the Velerín River, just a 5-minute drive from the beach and the town center, this residence offers the luxury of living in nature while quickly accessing exclusive destinations such as Puerto Banús and Sotogrande. Welcome to a lifestyle where tranquility is just minutes away from sophistication. This is your opportunity to experience the perfect harmony between the rustic and the exclusive in Estepona! \*NOTE: - The access road to the property is unpaved. - The property does not have a potable water supply, although the connection is planned. - renovation requested