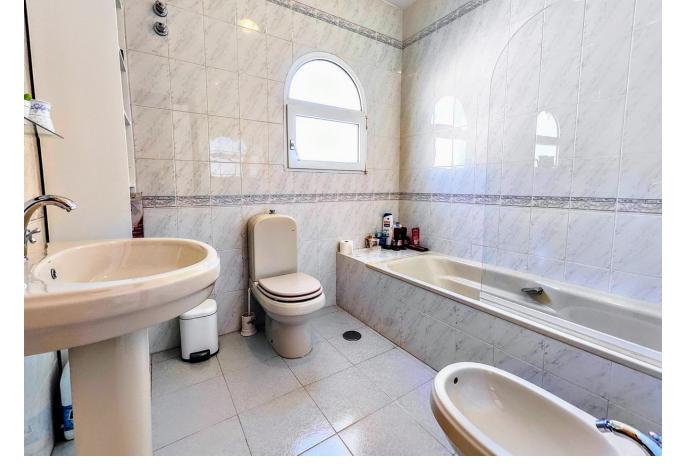

DETACHED HOUSE WITH A PLOT OF 636 M2 IN THE HEART OF BENALMÁDENA COSTA IN THE PLAZA SOLYMAR AREA LESS THAN 500 METERS FROM PUERTO MARINA. It is distributed on two floors: The main floor is distributed with a large living room with a large window with direct access to the pool area. Fully furnished and equipped independent kitchen. 1 exterior double bedroom. 1 full bathroom with shower. Large entrance hall with storage areas. On the second floor we find 3 large double bedrooms, the master bedroom with an en-suite bathroom and two of them with a terrace. 2 full bathrooms. The land has large gardens and a swimming pool and a storage room. The house also has an interior garage, low consumption electric heating and fireplace in the living room.

| Setting Commercial Area Beachside Port Close To Port Close To Sea Close To Town Close To Schools Marina Close To Marina Urbanisation | Orientation  North East South West | <b>Condition</b> Good                                  | Pool Private                          |
|--------------------------------------------------------------------------------------------------------------------------------------|------------------------------------|--------------------------------------------------------|---------------------------------------|
| Climate Control Air Conditioning Fireplace                                                                                           | Views Mountain Garden Urban Street | Features Covered Terrace Fitted Wardrobes Storage Room | Furniture Fully Furnished             |
| Kitchen Fully Fitted                                                                                                                 | <b>Garden</b> Private              | Parking Garage Covered Private                         | Utilities Electricity Drinkable Water |