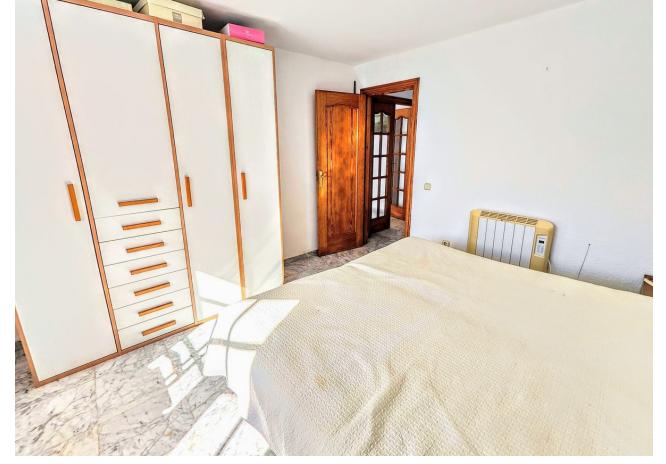

DETACHED HOUSE WITH A PLOT OF 636 M2 IN THE HEART OF BENALMÁDENA COSTA IN THE PLAZA SOLYMAR AREA LESS THAN 500 METERS FROM PUERTO MARINA. It is distributed on two floors: The main floor is distributed with a large living room with a large window with direct access to the pool area. Fully furnished and equipped independent kitchen. 1 exterior double bedroom. 1 full bathroom with shower. Large entrance hall with storage areas. On the second floor we find 3 large double bedrooms, the master bedroom with an en-suite bathroom and two of them with a terrace. 2 full bathrooms. The land has large gardens and a swimming pool and a storage room. The house also has an interior garage, low consumption electric heating and fireplace in the living room.