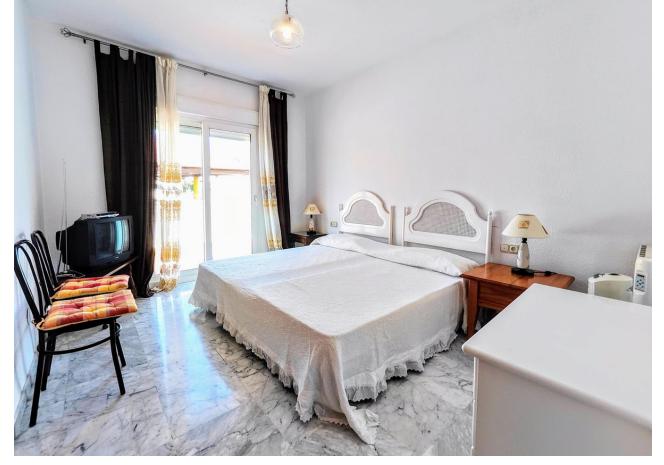

DETACHED HOUSE WITH A PLOT OF 636 M2 IN THE HEART OF BENALMÁDENA COSTA IN THE PLAZA SOLYMAR AREA LESS THAN 500 METERS FROM PUERTO MARINA. It is distributed on two floors: The main floor is distributed with a large living room with a large window with direct access to the pool area. Fully furnished and equipped independent kitchen. 1 exterior double bedroom. 1 full bathroom with shower. Large entrance hall with storage areas. On the second floor we find 3 large double bedrooms, the master bedroom with an en-suite bathroom and two of them with a terrace. 2 full bathrooms. The land has large gardens and a swimming pool and a storage room. The house also has an interior garage, low consumption electric heating and fireplace in the living room.

| Setting Commercial Area Beachside Port Close To Port Close To Sea Close To Town Close To Schools Marina Close To Marina Urbanisation | Orientation  North East South West | <b>Condition</b> Good                                  | Pool Private                          |
|--------------------------------------------------------------------------------------------------------------------------------------|------------------------------------|--------------------------------------------------------|---------------------------------------|
| Climate Control Air Conditioning Fireplace                                                                                           | Views Mountain Garden Urban Street | Features Covered Terrace Fitted Wardrobes Storage Room | Furniture Fully Furnished             |
| Kitchen Fully Fitted                                                                                                                 | <b>Garden</b> Private              | Parking Garage Covered Private                         | Utilities Electricity Drinkable Water |