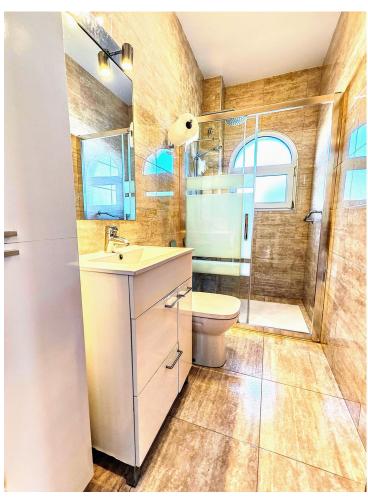

DETACHED HOUSE WITH A PLOT OF 636 M2 IN THE HEART OF BENALMÁDENA COSTA IN THE PLAZA SOLYMAR AREA LESS THAN 500 METERS FROM PUERTO MARINA. It is distributed on two floors: The main floor is distributed with a large living room with a large window with direct access to the pool area. Fully furnished and equipped independent kitchen. 1 exterior double bedroom. 1 full bathroom with shower. Large entrance hall with storage areas. On the second floor we find 3 large double bedrooms, the master bedroom with an en-suite bathroom and two of them with a terrace. 2 full bathrooms. The land has large gardens and a swimming pool and a storage room. The house also has an interior garage, low consumption electric heating and fireplace in the living room.