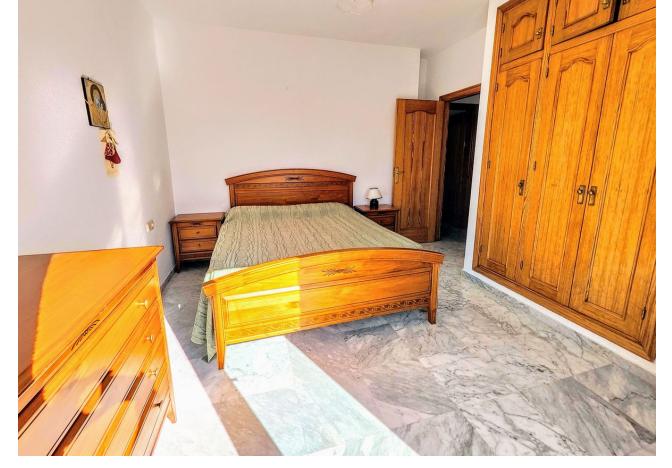

DETACHED HOUSE WITH A PLOT OF 636 M2 IN THE HEART OF BENALMÁDENA COSTA IN THE PLAZA SOLYMAR AREA LESS THAN 500 METERS FROM PUERTO MARINA. It is distributed on two floors: The main floor is distributed with a large living room with a large window with direct access to the pool area. Fully furnished and equipped independent kitchen. 1 exterior double bedroom. 1 full bathroom with shower. Large entrance hall with storage areas. On the second floor we find 3 large double bedrooms, the master bedroom with an en-suite bathroom and two of them with a terrace. 2 full bathrooms. The land has large gardens and a swimming pool and a storage room. The house also has an interior garage, low consumption electric heating and fireplace in the living room.

| Setting Commercial Area Beachside Port Close To Port Close To Sea Close To Town Close To Schools Marina Close To Marina Urbanisation | Orientation  North East South West | <b>Condition</b> Good                                  | Pool Private                          |
|--------------------------------------------------------------------------------------------------------------------------------------|------------------------------------|--------------------------------------------------------|---------------------------------------|
| Climate Control Air Conditioning Fireplace                                                                                           | Views Mountain Garden Urban Street | Features Covered Terrace Fitted Wardrobes Storage Room | Furniture Fully Furnished             |
| Kitchen Fully Fitted                                                                                                                 | <b>Garden</b> Private              | Parking Garage Covered Private                         | Utilities Electricity Drinkable Water |