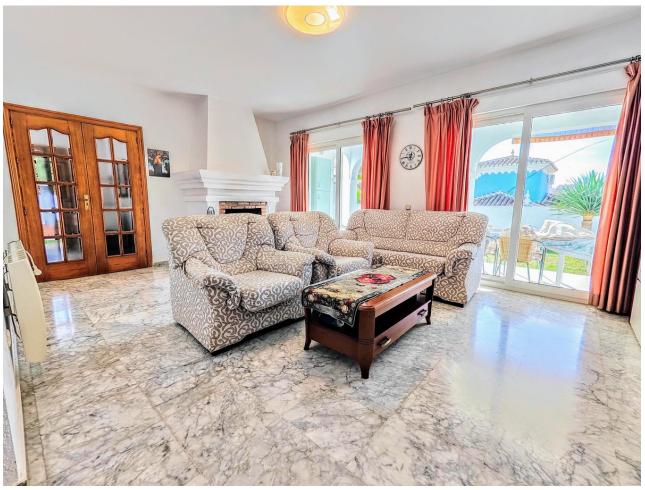

DETACHED HOUSE WITH A PLOT OF 636 M2 IN THE HEART OF BENALMÁDENA COSTA IN THE PLAZA SOLYMAR AREA LESS THAN 500 METERS FROM PUERTO MARINA. It is distributed on two floors: The main floor is distributed with a large living room with a large window with direct access to the pool area. Fully furnished and equipped independent kitchen. 1 exterior double bedroom. 1 full bathroom with shower. Large entrance hall with storage areas. On the second floor we find 3 large double bedrooms, the master bedroom with an en-suite bathroom and two of them with a terrace. 2 full bathrooms. The land has large gardens and a swimming pool and a storage room. The house also has an interior garage, low consumption electric heating and fireplace in the living room.