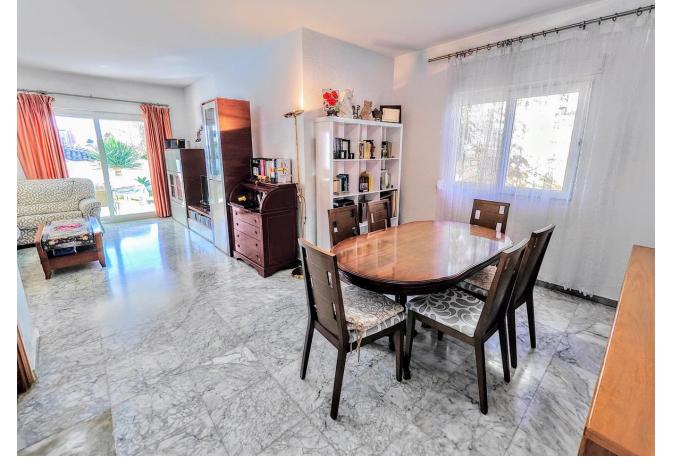

DETACHED HOUSE WITH A PLOT OF 636 M2 IN THE HEART OF BENALMÁDENA COSTA IN THE PLAZA SOLYMAR AREA LESS THAN 500 METERS FROM PUERTO MARINA. It is distributed on two floors: The main floor is distributed with a large living room with a large window with direct access to the pool area. Fully furnished and equipped independent kitchen. 1 exterior double bedroom. 1 full bathroom with shower. Large entrance hall with storage areas. On the second floor we find 3 large double bedrooms, the master bedroom with an en-suite bathroom and two of them with a terrace. 2 full bathrooms. The land has large gardens and a swimming pool and a storage room. The house also has an interior garage, low consumption electric heating and fireplace in the living room.