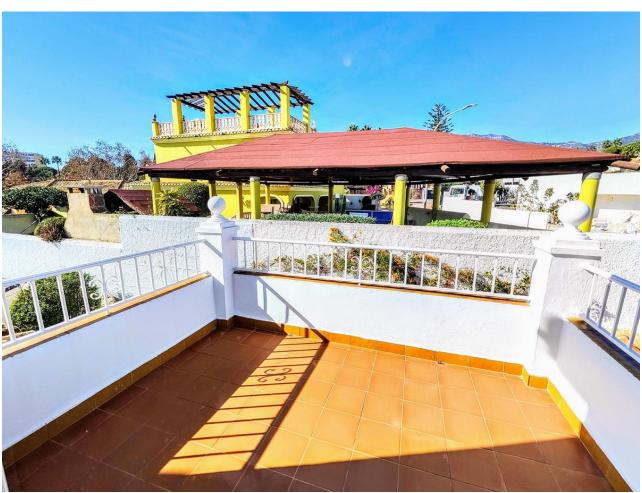

DETACHED HOUSE WITH A PLOT OF 636 M2 IN THE HEART OF BENALMÁDENA COSTA IN THE PLAZA SOLYMAR AREA LESS THAN 500 METERS FROM PUERTO MARINA. It is distributed on two floors: The main floor is distributed with a large living room with a large window with direct access to the pool area. Fully furnished and equipped independent kitchen. 1 exterior double bedroom. 1 full bathroom with shower. Large entrance hall with storage areas. On the second floor we find 3 large double bedrooms, the master bedroom with an en-suite bathroom and two of them with a terrace. 2 full bathrooms. The land has large gardens and a swimming pool and a storage room. The house also has an interior garage, low consumption electric heating and fireplace in the living room.

| Setting Commercial Area Beachside Port Close To Port Close To Sea Close To Town Close To Schools Marina Close To Marina Urbanisation | Orientation  North East South West | <b>Condition</b> Good                                  | Pool Private                          |
|--------------------------------------------------------------------------------------------------------------------------------------|------------------------------------|--------------------------------------------------------|---------------------------------------|
| Climate Control Air Conditioning Fireplace                                                                                           | Views Mountain Garden Urban Street | Features Covered Terrace Fitted Wardrobes Storage Room | Furniture Fully Furnished             |
| Kitchen Fully Fitted                                                                                                                 | <b>Garden</b> Private              | Parking Garage Covered Private                         | Utilities Electricity Drinkable Water |