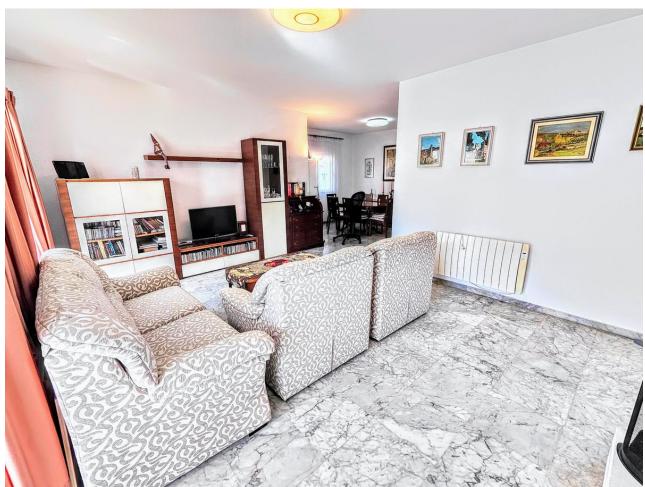

DETACHED HOUSE WITH A PLOT OF 636 M2 IN THE HEART OF BENALMÁDENA COSTA IN THE PLAZA SOLYMAR AREA LESS THAN 500 METERS FROM PUERTO MARINA. It is distributed on two floors: The main floor is distributed with a large living room with a large window with direct access to the pool area. Fully furnished and equipped independent kitchen. 1 exterior double bedroom. 1 full bathroom with shower. Large entrance hall with storage areas. On the second floor we find 3 large double bedrooms, the master bedroom with an en-suite bathroom and two of them with a terrace. 2 full bathrooms. The land has large gardens and a swimming pool and a storage room. The house also has an interior garage, low consumption electric heating and fireplace in the living room.