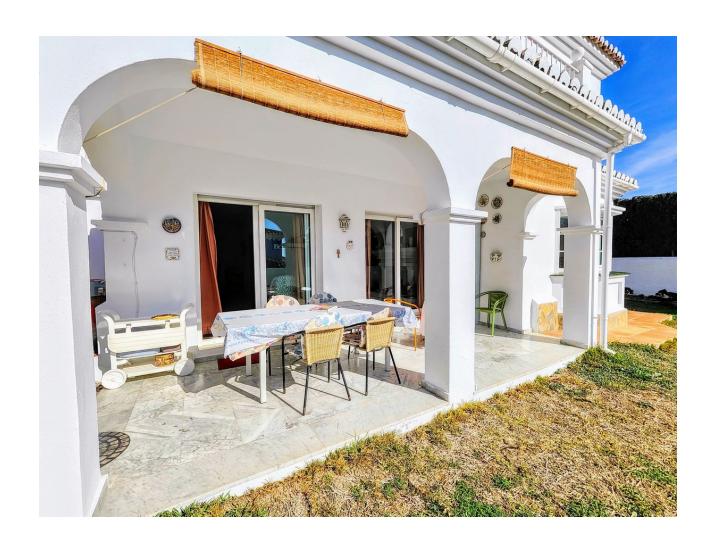

DETACHED HOUSE WITH A PLOT OF 636 M2 IN THE HEART OF BENALMÁDENA COSTA IN THE PLAZA SOLYMAR AREA LESS THAN 500 METERS FROM PUERTO MARINA. It is distributed on two floors: The main floor is distributed with a large living room with a large window with direct access to the pool area. Fully furnished and equipped independent kitchen. 1 exterior double bedroom. 1 full bathroom with shower. Large entrance hall with storage areas. On the second floor we find 3 large double bedrooms, the master bedroom with an en-suite bathroom and two of them with a terrace. 2 full bathrooms. The land has large gardens and a swimming pool and a storage room. The house also has an interior garage, low consumption electric heating and fireplace in the living room.