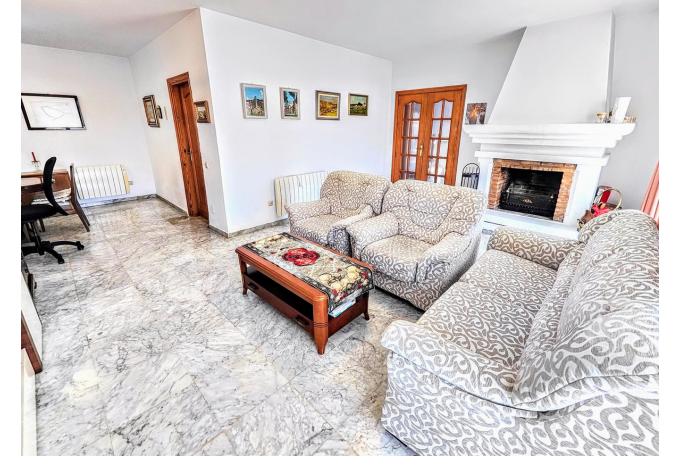

DETACHED HOUSE WITH A PLOT OF 636 M2 IN THE HEART OF BENALMÁDENA COSTA IN THE PLAZA SOLYMAR AREA LESS THAN 500 METERS FROM PUERTO MARINA. It is distributed on two floors: The main floor is distributed with a large living room with a large window with direct access to the pool area. Fully furnished and equipped independent kitchen. 1 exterior double bedroom. 1 full bathroom with shower. Large entrance hall with storage areas. On the second floor we find 3 large double bedrooms, the master bedroom with an en-suite bathroom and two of them with a terrace. 2 full bathrooms. The land has large gardens and a swimming pool and a storage room. The house also has an interior garage, low consumption electric heating and fireplace in the living room.