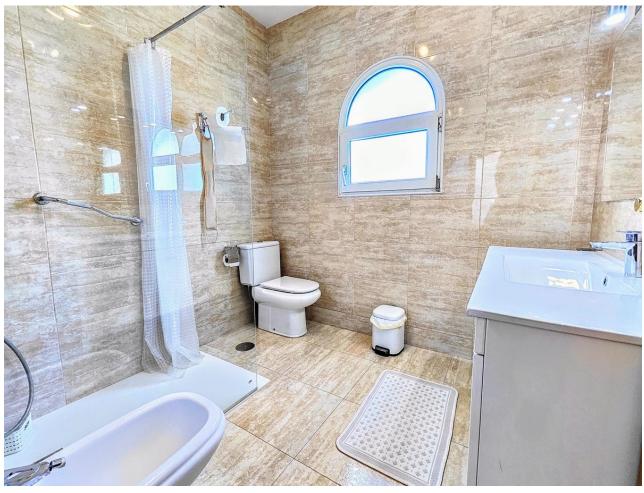

DETACHED HOUSE WITH A PLOT OF 636 M2 IN THE HEART OF BENALMÁDENA COSTA IN THE PLAZA SOLYMAR AREA LESS THAN 500 METERS FROM PUERTO MARINA. It is distributed on two floors: The main floor is distributed with a large living room with a large window with direct access to the pool area. Fully furnished and equipped independent kitchen. 1 exterior double bedroom. 1 full bathroom with shower. Large entrance hall with storage areas. On the second floor we find 3 large double bedrooms, the master bedroom with an en-suite bathroom and two of them with a terrace. 2 full bathrooms. The land has large gardens and a swimming pool and a storage room. The house also has an interior garage, low consumption electric heating and fireplace in the living room.

| Setting Commercial Area Beachside Port Close To Port Close To Sea Close To Town Close To Schools Marina Close To Marina Urbanisation | Orientation  North East South West | <b>Condition</b> Good                                  | Pool Private                          |
|--------------------------------------------------------------------------------------------------------------------------------------|------------------------------------|--------------------------------------------------------|---------------------------------------|
| Climate Control Air Conditioning Fireplace                                                                                           | Views Mountain Garden Urban Street | Features Covered Terrace Fitted Wardrobes Storage Room | Furniture Fully Furnished             |
| Kitchen Fully Fitted                                                                                                                 | <b>Garden</b> Private              | Parking Garage Covered Private                         | Utilities Electricity Drinkable Water |