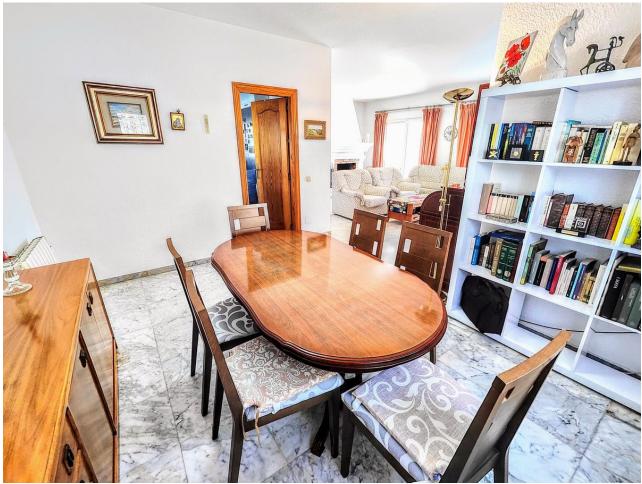

DETACHED HOUSE WITH A PLOT OF 636 M2 IN THE HEART OF BENALMÁDENA COSTA IN THE PLAZA SOLYMAR AREA LESS THAN 500 METERS FROM PUERTO MARINA. It is distributed on two floors: The main floor is distributed with a large living room with a large window with direct access to the pool area. Fully furnished and equipped independent kitchen. 1 exterior double bedroom. 1 full bathroom with shower. Large entrance hall with storage areas. On the second floor we find 3 large double bedrooms, the master bedroom with an en-suite bathroom and two of them with a terrace. 2 full bathrooms. The land has large gardens and a swimming pool and a storage room. The house also has an interior garage, low consumption electric heating and fireplace in the living room.