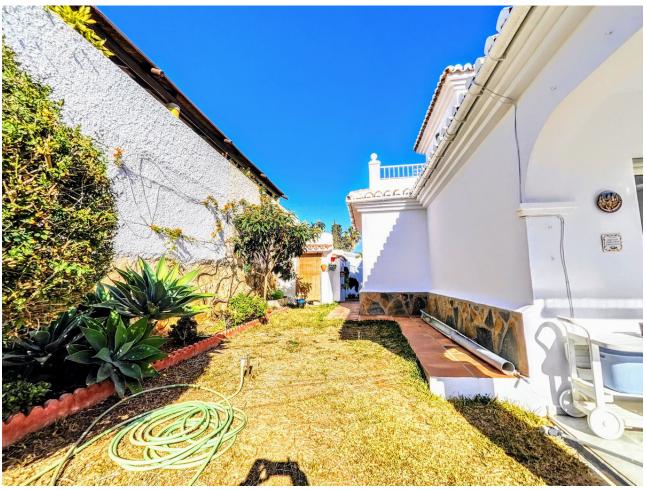

DETACHED HOUSE WITH A PLOT OF 636 M2 IN THE HEART OF BENALMÁDENA COSTA IN THE PLAZA SOLYMAR AREA LESS THAN 500 METERS FROM PUERTO MARINA. It is distributed on two floors: The main floor is distributed with a large living room with a large window with direct access to the pool area. Fully furnished and equipped independent kitchen. 1 exterior double bedroom. 1 full bathroom with shower. Large entrance hall with storage areas. On the second floor we find 3 large double bedrooms, the master bedroom with an en-suite bathroom and two of them with a terrace. 2 full bathrooms. The land has large gardens and a swimming pool and a storage room. The house also has an interior garage, low consumption electric heating and fireplace in the living room.

| Setting Commercial Area Beachside Port Close To Port Close To Sea Close To Town Close To Schools Marina Close To Marina Urbanisation | Orientation  North East South West | <b>Condition</b> Good                                  | Pool Private                          |
|--------------------------------------------------------------------------------------------------------------------------------------|------------------------------------|--------------------------------------------------------|---------------------------------------|
| Climate Control Air Conditioning Fireplace                                                                                           | Views Mountain Garden Urban Street | Features Covered Terrace Fitted Wardrobes Storage Room | Furniture Fully Furnished             |
| Kitchen Fully Fitted                                                                                                                 | <b>Garden</b> Private              | Parking Garage Covered Private                         | Utilities Electricity Drinkable Water |