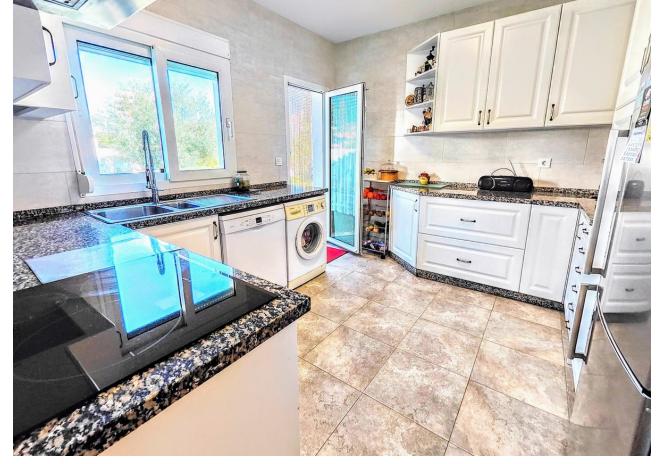

DETACHED HOUSE WITH A PLOT OF 636 M2 IN THE HEART OF BENALMÁDENA COSTA IN THE PLAZA SOLYMAR AREA LESS THAN 500 METERS FROM PUERTO MARINA. It is distributed on two floors: The main floor is distributed with a large living room with a large window with direct access to the pool area. Fully furnished and equipped independent kitchen. 1 exterior double bedroom. 1 full bathroom with shower. Large entrance hall with storage areas. On the second floor we find 3 large double bedrooms, the master bedroom with an en-suite bathroom and two of them with a terrace. 2 full bathrooms. The land has large gardens and a swimming pool and a storage room. The house also has an interior garage, low consumption electric heating and fireplace in the living room.

| Setting Commercial Area Beachside Port Close To Port Close To Sea Close To Town Close To Schools Marina Close To Marina Urbanisation | Orientation  North East South West | <b>Condition</b> Good                                  | Pool Private                          |
|--------------------------------------------------------------------------------------------------------------------------------------|------------------------------------|--------------------------------------------------------|---------------------------------------|
| Climate Control Air Conditioning Fireplace                                                                                           | Views Mountain Garden Urban Street | Features Covered Terrace Fitted Wardrobes Storage Room | Furniture Fully Furnished             |
| Kitchen Fully Fitted                                                                                                                 | <b>Garden</b> Private              | Parking Garage Covered Private                         | Utilities Electricity Drinkable Water |