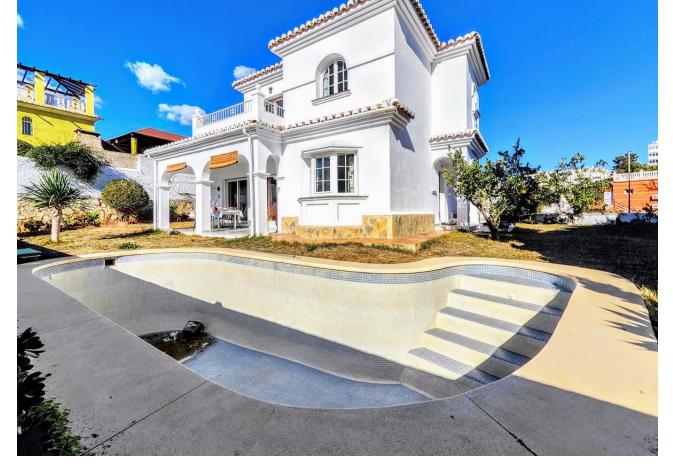

DETACHED HOUSE WITH A PLOT OF 636 M2 IN THE HEART OF BENALMÁDENA COSTA IN THE PLAZA SOLYMAR AREA LESS THAN 500 METERS FROM PUERTO MARINA. It is distributed on two floors: The main floor is distributed with a large living room with a large window with direct access to the pool area. Fully furnished and equipped independent kitchen. 1 exterior double bedroom. 1 full bathroom with shower. Large entrance hall with storage areas. On the second floor we find 3 large double bedrooms, the master bedroom with an en-suite bathroom and two of them with a terrace. 2 full bathrooms. The land has large gardens and a swimming pool and a storage room. The house also has an interior garage, low consumption electric heating and fireplace in the living room.

| Setting Commercial Area Beachside Port Close To Port Close To Sea Close To Town Close To Schools Marina Close To Marina Urbanisation | Orientation  North East South West | <b>Condition</b> Good                                  | Pool Private                          |
|--------------------------------------------------------------------------------------------------------------------------------------|------------------------------------|--------------------------------------------------------|---------------------------------------|
| Climate Control Air Conditioning Fireplace                                                                                           | Views Mountain Garden Urban Street | Features Covered Terrace Fitted Wardrobes Storage Room | Furniture Fully Furnished             |
| Kitchen Fully Fitted                                                                                                                 | <b>Garden</b> Private              | Parking Garage Covered Private                         | Utilities Electricity Drinkable Water |