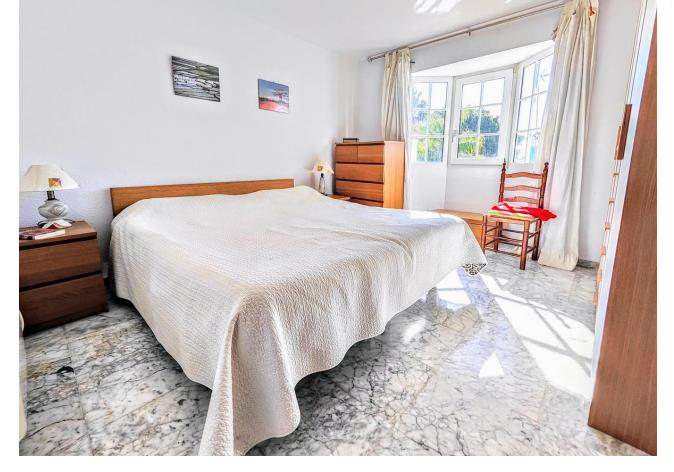

DETACHED HOUSE WITH A PLOT OF 636 M2 IN THE HEART OF BENALMÁDENA COSTA IN THE PLAZA SOLYMAR AREA LESS THAN 500 METERS FROM PUERTO MARINA. It is distributed on two floors: The main floor is distributed with a large living room with a large window with direct access to the pool area. Fully furnished and equipped independent kitchen. 1 exterior double bedroom. 1 full bathroom with shower. Large entrance hall with storage areas. On the second floor we find 3 large double bedrooms, the master bedroom with an en-suite bathroom and two of them with a terrace. 2 full bathrooms. The land has large gardens and a swimming pool and a storage room. The house also has an interior garage, low consumption electric heating and fireplace in the living room.