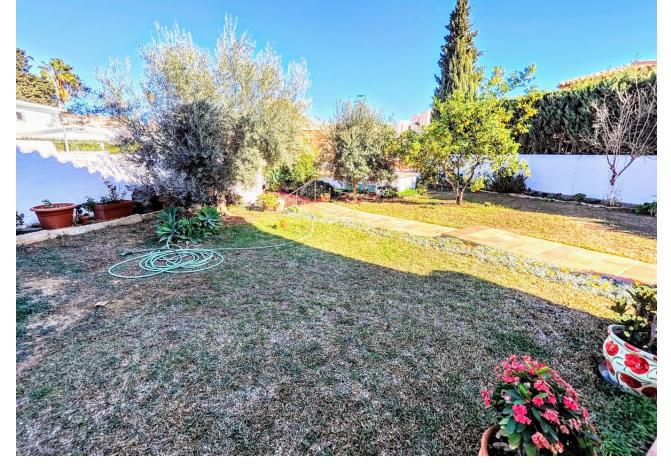

DETACHED HOUSE WITH A PLOT OF 636 M2 IN THE HEART OF BENALMÁDENA COSTA IN THE PLAZA SOLYMAR AREA LESS THAN 500 METERS FROM PUERTO MARINA. It is distributed on two floors: The main floor is distributed with a large living room with a large window with direct access to the pool area. Fully furnished and equipped independent kitchen. 1 exterior double bedroom. 1 full bathroom with shower. Large entrance hall with storage areas. On the second floor we find 3 large double bedrooms, the master bedroom with an en-suite bathroom and two of them with a terrace. 2 full bathrooms. The land has large gardens and a swimming pool and a storage room. The house also has an interior garage, low consumption electric heating and fireplace in the living room.