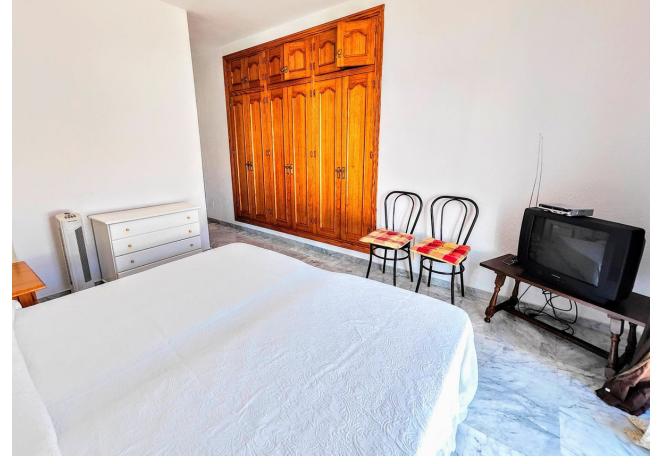

DETACHED HOUSE WITH A PLOT OF 636 M2 IN THE HEART OF BENALMÁDENA COSTA IN THE PLAZA SOLYMAR AREA LESS THAN 500 METERS FROM PUERTO MARINA. It is distributed on two floors: The main floor is distributed with a large living room with a large window with direct access to the pool area. Fully furnished and equipped independent kitchen. 1 exterior double bedroom. 1 full bathroom with shower. Large entrance hall with storage areas. On the second floor we find 3 large double bedrooms, the master bedroom with an en-suite bathroom and two of them with a terrace. 2 full bathrooms. The land has large gardens and a swimming pool and a storage room. The house also has an interior garage, low consumption electric heating and fireplace in the living room.

| Setting Commercial Area Beachside Port Close To Port Close To Sea Close To Town Close To Schools Marina Close To Marina Urbanisation | Orientation  North East South West | <b>Condition</b> Good                                  | Pool Private                          |
|--------------------------------------------------------------------------------------------------------------------------------------|------------------------------------|--------------------------------------------------------|---------------------------------------|
| Climate Control Air Conditioning Fireplace                                                                                           | Views Mountain Garden Urban Street | Features Covered Terrace Fitted Wardrobes Storage Room | Furniture Fully Furnished             |
| Kitchen Fully Fitted                                                                                                                 | <b>Garden</b> Private              | Parking Garage Covered Private                         | Utilities Electricity Drinkable Water |