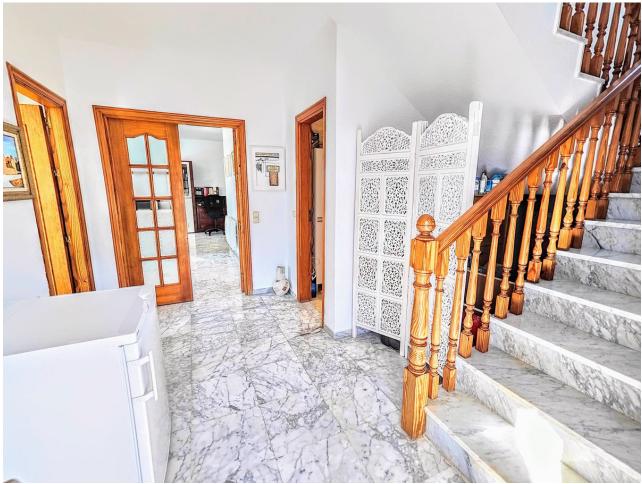

DETACHED HOUSE WITH A PLOT OF 636 M2 IN THE HEART OF BENALMÁDENA COSTA IN THE PLAZA SOLYMAR AREA LESS THAN 500 METERS FROM PUERTO MARINA. It is distributed on two floors: The main floor is distributed with a large living room with a large window with direct access to the pool area. Fully furnished and equipped independent kitchen. 1 exterior double bedroom. 1 full bathroom with shower. Large entrance hall with storage areas. On the second floor we find 3 large double bedrooms, the master bedroom with an en-suite bathroom and two of them with a terrace. 2 full bathrooms. The land has large gardens and a swimming pool and a storage room. The house also has an interior garage, low consumption electric heating and fireplace in the living room.