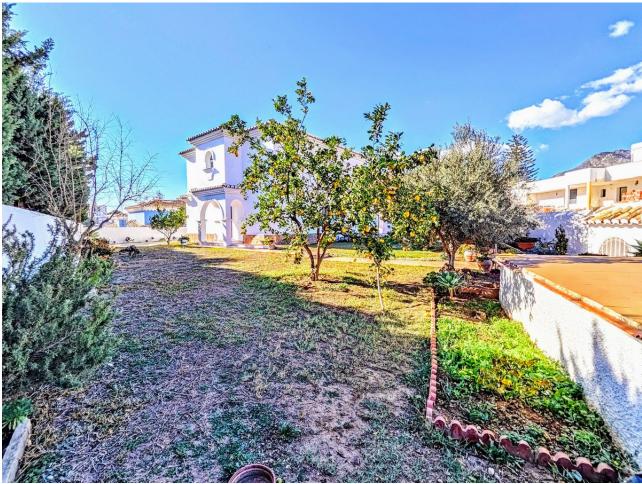

DETACHED HOUSE WITH A PLOT OF 636 M2 IN THE HEART OF BENALMÁDENA COSTA IN THE PLAZA SOLYMAR AREA LESS THAN 500 METERS FROM PUERTO MARINA. It is distributed on two floors: The main floor is distributed with a large living room with a large window with direct access to the pool area. Fully furnished and equipped independent kitchen. 1 exterior double bedroom. 1 full bathroom with shower. Large entrance hall with storage areas. On the second floor we find 3 large double bedrooms, the master bedroom with an en-suite bathroom and two of them with a terrace. 2 full bathrooms. The land has large gardens and a swimming pool and a storage room. The house also has an interior garage, low consumption electric heating and fireplace in the living room.

| Setting Commercial Area Beachside Port Close To Port Close To Sea Close To Town Close To Schools Marina Close To Marina Urbanisation | Orientation  North East South West | <b>Condition</b> Good                                  | Pool Private                          |
|--------------------------------------------------------------------------------------------------------------------------------------|------------------------------------|--------------------------------------------------------|---------------------------------------|
| Climate Control Air Conditioning Fireplace                                                                                           | Views Mountain Garden Urban Street | Features Covered Terrace Fitted Wardrobes Storage Room | Furniture Fully Furnished             |
| Kitchen Fully Fitted                                                                                                                 | <b>Garden</b> Private              | Parking Garage Covered Private                         | Utilities Electricity Drinkable Water |