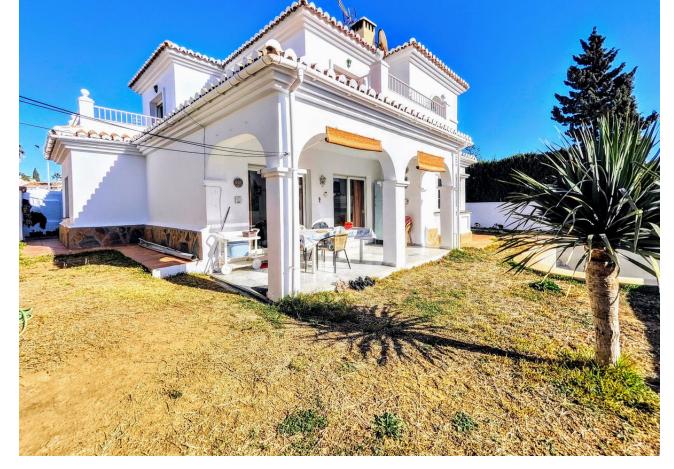

## Sales - House - Benalmadena Costa 890.00€

www.mibgroup.es +34 662 58 96 58 info@mibgroup.es

Ref.-ID: MIBGR4620394 Benalmadena Costa House

Category
Investment
Resale

4

2

206 m2

636 m2

DETACHED HOUSE WITH A PLOT OF 636 M2 IN THE HEART OF BENALMÁDENA COSTA IN THE PLAZA SOLYMAR AREA LESS THAN 500 METERS FROM PUERTO MARINA. It is distributed on two floors: The main floor is distributed with a large living room with a large window with direct access to the pool area. Fully furnished and equipped independent kitchen. 1 exterior double bedroom. 1 full bathroom with shower. Large entrance hall with storage areas. On the second floor we find 3 large double bedrooms, the master bedroom with an en-suite bathroom and two of them with a terrace. 2 full bathrooms. The land has large gardens and a swimming pool and a storage room. The house also has an interior garage, low consumption electric heating and fireplace in the living room.