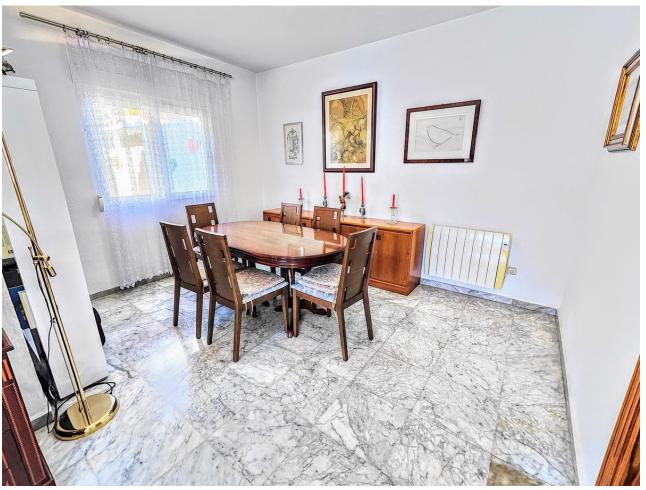

DETACHED HOUSE WITH A PLOT OF 636 M2 IN THE HEART OF BENALMÁDENA COSTA IN THE PLAZA SOLYMAR AREA LESS THAN 500 METERS FROM PUERTO MARINA. It is distributed on two floors: The main floor is distributed with a large living room with a large window with direct access to the pool area. Fully furnished and equipped independent kitchen. 1 exterior double bedroom. 1 full bathroom with shower. Large entrance hall with storage areas. On the second floor we find 3 large double bedrooms, the master bedroom with an en-suite bathroom and two of them with a terrace. 2 full bathrooms. The land has large gardens and a swimming pool and a storage room. The house also has an interior garage, low consumption electric heating and fireplace in the living room.