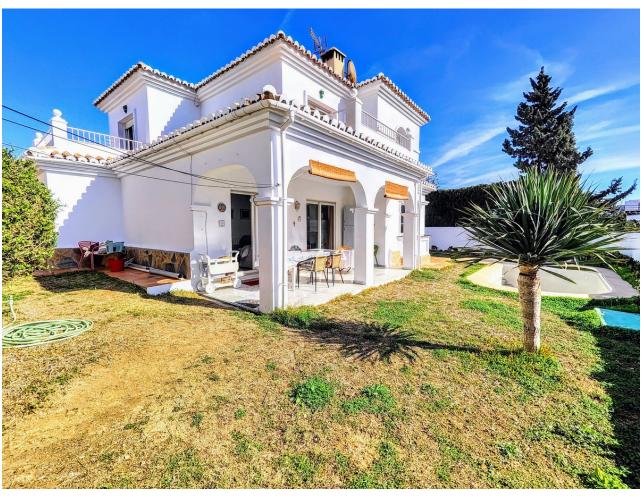

DETACHED HOUSE WITH A PLOT OF 636 M2 IN THE HEART OF BENALMÁDENA COSTA IN THE PLAZA SOLYMAR AREA LESS THAN 500 METERS FROM PUERTO MARINA. It is distributed on two floors: The main floor is distributed with a large living room with a large window with direct access to the pool area. Fully furnished and equipped independent kitchen. 1 exterior double bedroom. 1 full bathroom with shower. Large entrance hall with storage areas. On the second floor we find 3 large double bedrooms, the master bedroom with an en-suite bathroom and two of them with a terrace. 2 full bathrooms. The land has large gardens and a swimming pool and a storage room. The house also has an interior garage, low consumption electric heating and fireplace in the living room.