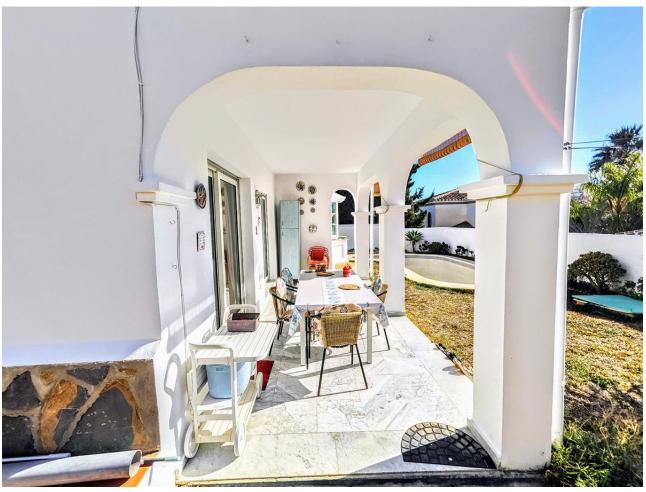

DETACHED HOUSE WITH A PLOT OF 636 M2 IN THE HEART OF BENALMÁDENA COSTA IN THE PLAZA SOLYMAR AREA LESS THAN 500 METERS FROM PUERTO MARINA. It is distributed on two floors: The main floor is distributed with a large living room with a large window with direct access to the pool area. Fully furnished and equipped independent kitchen. 1 exterior double bedroom. 1 full bathroom with shower. Large entrance hall with storage areas. On the second floor we find 3 large double bedrooms, the master bedroom with an en-suite bathroom and two of them with a terrace. 2 full bathrooms. The land has large gardens and a swimming pool and a storage room. The house also has an interior garage, low consumption electric heating and fireplace in the living room.

| Setting Commercial Area Beachside Port Close To Port Close To Sea Close To Town Close To Schools Marina Close To Marina Urbanisation | Orientation  North East South West | <b>Condition</b> Good                                  | Pool Private                          |
|--------------------------------------------------------------------------------------------------------------------------------------|------------------------------------|--------------------------------------------------------|---------------------------------------|
| Climate Control Air Conditioning Fireplace                                                                                           | Views Mountain Garden Urban Street | Features Covered Terrace Fitted Wardrobes Storage Room | Furniture Fully Furnished             |
| Kitchen Fully Fitted                                                                                                                 | <b>Garden</b> Private              | Parking Garage Covered Private                         | Utilities Electricity Drinkable Water |