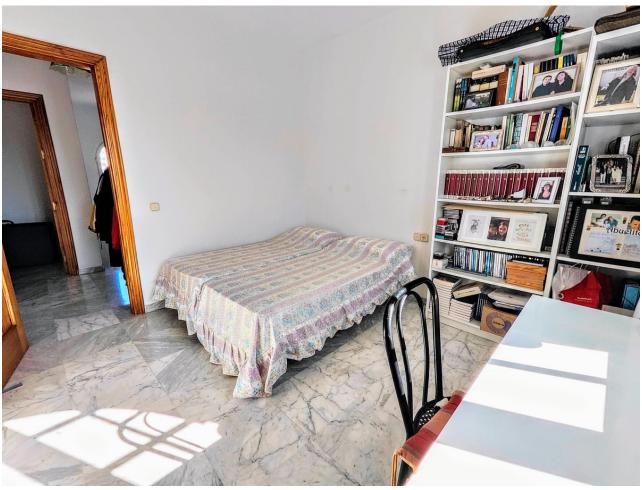

DETACHED HOUSE WITH A PLOT OF 636 M2 IN THE HEART OF BENALMÁDENA COSTA IN THE PLAZA SOLYMAR AREA LESS THAN 500 METERS FROM PUERTO MARINA. It is distributed on two floors: The main floor is distributed with a large living room with a large window with direct access to the pool area. Fully furnished and equipped independent kitchen. 1 exterior double bedroom. 1 full bathroom with shower. Large entrance hall with storage areas. On the second floor we find 3 large double bedrooms, the master bedroom with an en-suite bathroom and two of them with a terrace. 2 full bathrooms. The land has large gardens and a swimming pool and a storage room. The house also has an interior garage, low consumption electric heating and fireplace in the living room.