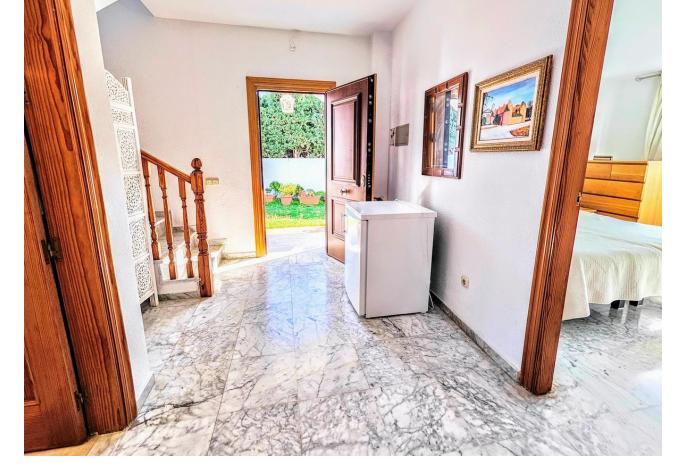

DETACHED HOUSE WITH A PLOT OF 636 M2 IN THE HEART OF BENALMÁDENA COSTA IN THE PLAZA SOLYMAR AREA LESS THAN 500 METERS FROM PUERTO MARINA. It is distributed on two floors: The main floor is distributed with a large living room with a large window with direct access to the pool area. Fully furnished and equipped independent kitchen. 1 exterior double bedroom. 1 full bathroom with shower. Large entrance hall with storage areas. On the second floor we find 3 large double bedrooms, the master bedroom with an en-suite bathroom and two of them with a terrace. 2 full bathrooms. The land has large gardens and a swimming pool and a storage room. The house also has an interior garage, low consumption electric heating and fireplace in the living room.