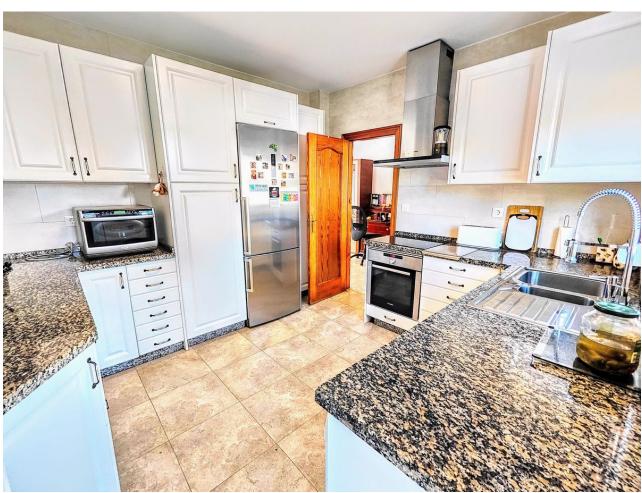

DETACHED HOUSE WITH A PLOT OF 636 M2 IN THE HEART OF BENALMÁDENA COSTA IN THE PLAZA SOLYMAR AREA LESS THAN 500 METERS FROM PUERTO MARINA. It is distributed on two floors: The main floor is distributed with a large living room with a large window with direct access to the pool area. Fully furnished and equipped independent kitchen. 1 exterior double bedroom. 1 full bathroom with shower. Large entrance hall with storage areas. On the second floor we find 3 large double bedrooms, the master bedroom with an en-suite bathroom and two of them with a terrace. 2 full bathrooms. The land has large gardens and a swimming pool and a storage room. The house also has an interior garage, low consumption electric heating and fireplace in the living room.

| Setting Commercial Area Beachside Port Close To Port Close To Sea Close To Town Close To Schools Marina Close To Marina Urbanisation | Orientation  North East South West | <b>Condition</b> Good                                  | Pool Private                          |
|--------------------------------------------------------------------------------------------------------------------------------------|------------------------------------|--------------------------------------------------------|---------------------------------------|
| Climate Control Air Conditioning Fireplace                                                                                           | Views Mountain Garden Urban Street | Features Covered Terrace Fitted Wardrobes Storage Room | Furniture Fully Furnished             |
| Kitchen Fully Fitted                                                                                                                 | <b>Garden</b> Private              | Parking Garage Covered Private                         | Utilities Electricity Drinkable Water |