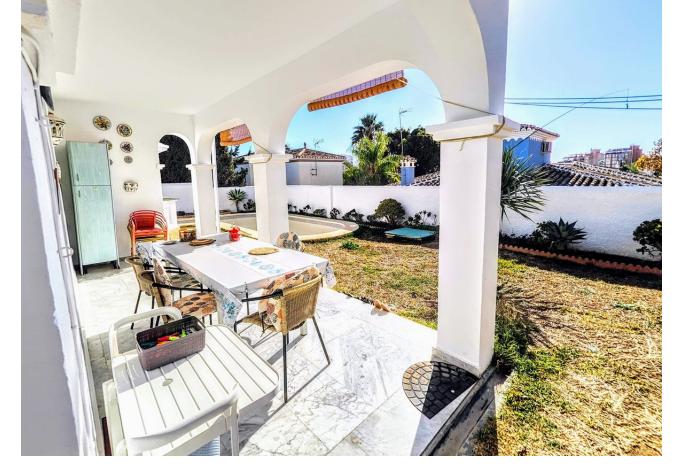

DETACHED HOUSE WITH A PLOT OF 636 M2 IN THE HEART OF BENALMÁDENA COSTA IN THE PLAZA SOLYMAR AREA LESS THAN 500 METERS FROM PUERTO MARINA. It is distributed on two floors: The main floor is distributed with a large living room with a large window with direct access to the pool area. Fully furnished and equipped independent kitchen. 1 exterior double bedroom. 1 full bathroom with shower. Large entrance hall with storage areas. On the second floor we find 3 large double bedrooms, the master bedroom with an en-suite bathroom and two of them with a terrace. 2 full bathrooms. The land has large gardens and a swimming pool and a storage room. The house also has an interior garage, low consumption electric heating and fireplace in the living room.

| Setting Commercial Area Beachside Port Close To Port Close To Sea Close To Town Close To Schools Marina Close To Marina Urbanisation | Orientation  North East South West | <b>Condition</b> Good                                  | Pool Private                          |
|--------------------------------------------------------------------------------------------------------------------------------------|------------------------------------|--------------------------------------------------------|---------------------------------------|
| Climate Control Air Conditioning Fireplace                                                                                           | Views Mountain Garden Urban Street | Features Covered Terrace Fitted Wardrobes Storage Room | Furniture Fully Furnished             |
| Kitchen Fully Fitted                                                                                                                 | <b>Garden</b> Private              | Parking Garage Covered Private                         | Utilities Electricity Drinkable Water |