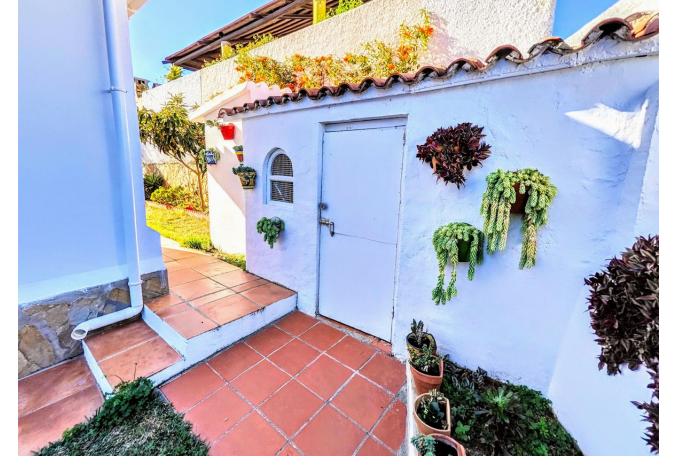

DETACHED HOUSE WITH A PLOT OF 636 M2 IN THE HEART OF BENALMÁDENA COSTA IN THE PLAZA SOLYMAR AREA LESS THAN 500 METERS FROM PUERTO MARINA. It is distributed on two floors: The main floor is distributed with a large living room with a large window with direct access to the pool area. Fully furnished and equipped independent kitchen. 1 exterior double bedroom. 1 full bathroom with shower. Large entrance hall with storage areas. On the second floor we find 3 large double bedrooms, the master bedroom with an en-suite bathroom and two of them with a terrace. 2 full bathrooms. The land has large gardens and a swimming pool and a storage room. The house also has an interior garage, low consumption electric heating and fireplace in the living room.