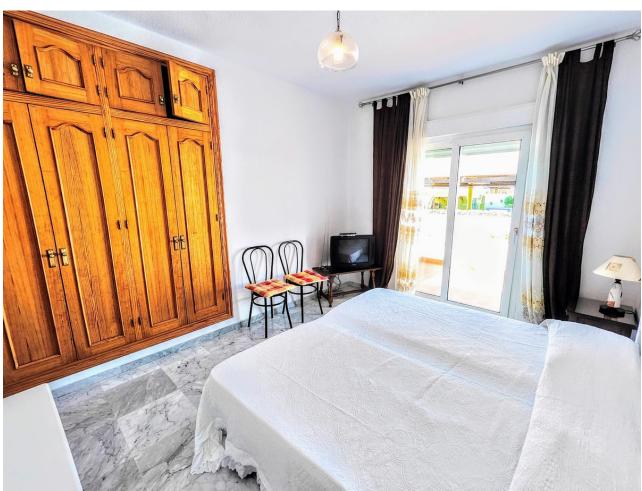

DETACHED HOUSE WITH A PLOT OF 636 M2 IN THE HEART OF BENALMÁDENA COSTA IN THE PLAZA SOLYMAR AREA LESS THAN 500 METERS FROM PUERTO MARINA. It is distributed on two floors: The main floor is distributed with a large living room with a large window with direct access to the pool area. Fully furnished and equipped independent kitchen. 1 exterior double bedroom. 1 full bathroom with shower. Large entrance hall with storage areas. On the second floor we find 3 large double bedrooms, the master bedroom with an en-suite bathroom and two of them with a terrace. 2 full bathrooms. The land has large gardens and a swimming pool and a storage room. The house also has an interior garage, low consumption electric heating and fireplace in the living room.

| Setting Commercial Area Beachside Port Close To Port Close To Sea Close To Town Close To Schools Marina Close To Marina Urbanisation | Orientation  North East South West | <b>Condition</b> Good                                  | Pool Private                          |
|--------------------------------------------------------------------------------------------------------------------------------------|------------------------------------|--------------------------------------------------------|---------------------------------------|
| Climate Control Air Conditioning Fireplace                                                                                           | Views Mountain Garden Urban Street | Features Covered Terrace Fitted Wardrobes Storage Room | Furniture Fully Furnished             |
| Kitchen Fully Fitted                                                                                                                 | <b>Garden</b> Private              | Parking Garage Covered Private                         | Utilities Electricity Drinkable Water |