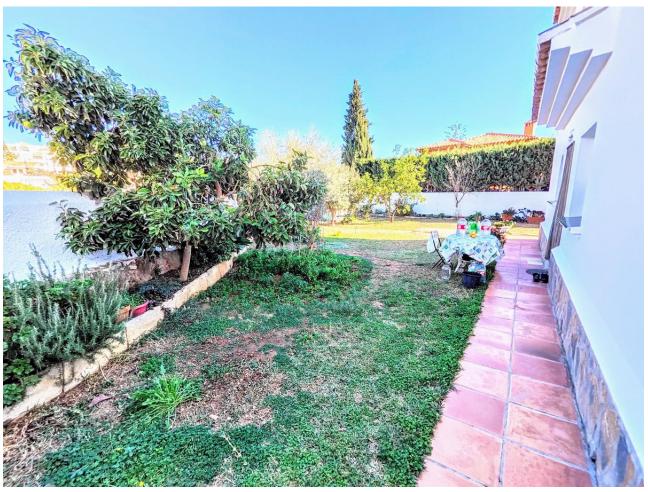

DETACHED HOUSE WITH A PLOT OF 636 M2 IN THE HEART OF BENALMÁDENA COSTA IN THE PLAZA SOLYMAR AREA LESS THAN 500 METERS FROM PUERTO MARINA. It is distributed on two floors: The main floor is distributed with a large living room with a large window with direct access to the pool area. Fully furnished and equipped independent kitchen. 1 exterior double bedroom. 1 full bathroom with shower. Large entrance hall with storage areas. On the second floor we find 3 large double bedrooms, the master bedroom with an en-suite bathroom and two of them with a terrace. 2 full bathrooms. The land has large gardens and a swimming pool and a storage room. The house also has an interior garage, low consumption electric heating and fireplace in the living room.