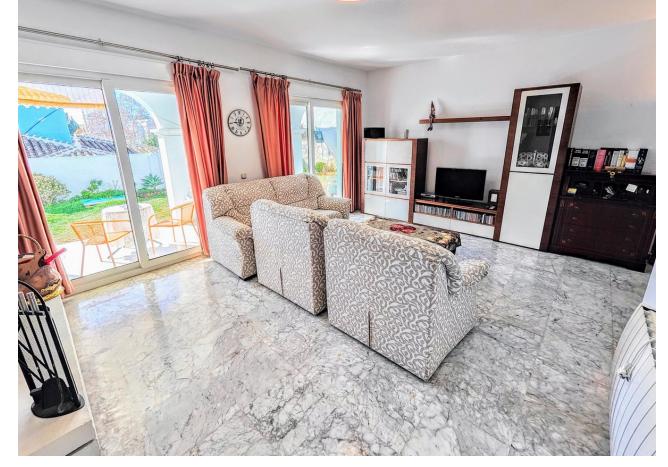

DETACHED HOUSE WITH A PLOT OF 636 M2 IN THE HEART OF BENALMÁDENA COSTA IN THE PLAZA SOLYMAR AREA LESS THAN 500 METERS FROM PUERTO MARINA. It is distributed on two floors: The main floor is distributed with a large living room with a large window with direct access to the pool area. Fully furnished and equipped independent kitchen. 1 exterior double bedroom. 1 full bathroom with shower. Large entrance hall with storage areas. On the second floor we find 3 large double bedrooms, the master bedroom with an en-suite bathroom and two of them with a terrace. 2 full bathrooms. The land has large gardens and a swimming pool and a storage room. The house also has an interior garage, low consumption electric heating and fireplace in the living room.