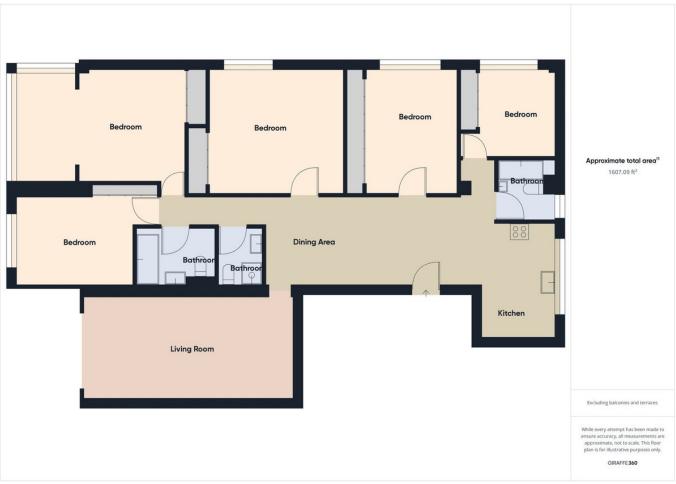

Resale

5

3

170 m2

FANTASTIC PROPERTY IN A GREAT LOCATION!! It is not often you find an exceptionally spacious 5 bedroom 3 bathroom property with swimming pool and tennis court right behind Estepona port. This raised ground floor apartment boasts massive bedrooms, tons of built-in storage and light, with its south and west facing large windows and is located within a lovely block with ramp and lifts for easy access. Now in need of some modernisation, the kitchen has already been opened up to the dining room, giving it the open-plan feel that everyone expects now adays. The property could be split into 2 internally, subject to the relevent planning consents. The bathrooms include a combination of showers and baths, offering flexibility and convenience to families with young children. 3 of the bedrooms face west, to the side walkway and the tennis cours, and the masterbedroom and livingroom have a south aspect, giving the property plenty of natural light. The 2 south facing terraces have been incorporated into the property but could be reversed to their original state. The apartment offers a whopping 187 sqm to play with and a sense of height and space that you don't see often in Estepona town centre. In addition to the superb communal pool and tennis courts, there is street parking reserved for residents. This apartment will appeal to large families looking for a generous space in the heart of Estepona, investors wanting to do holidays lets or rentals or someone wanting a project to refurbish and sell on. Keys at the office for easy viewing!!