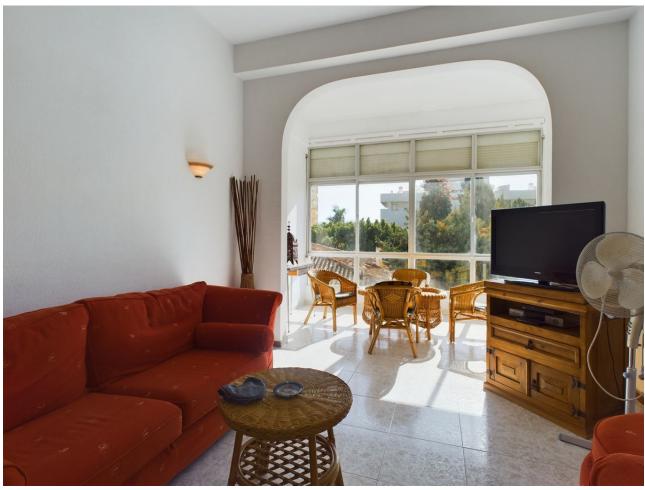

Resale

5

3

170 m2

FANTASTIC PROPERTY IN A GREAT LOCATION!! It is not often you find an exceptionally spacious 5 bedroom 3 bathroom property with swimming pool and tennis court right behind Estepona port. This raised ground floor apartment boasts massive bedrooms, tons of built-in storage and light, with its south and west facing large windows and is located within a lovely block with ramp and lifts for easy access. Now in need of some modernisation, the kitchen has already been opened up to the dining room, giving it the open-plan feel that everyone expects now adays. The property could be split into 2 internally, subject to the relevent planning consents. The bathrooms include a combination of showers and baths, offering flexibility and convenience to families with young children. 3 of the bedrooms face west, to the side walkway and the tennis cours, and the masterbedroom and livingroom have a south aspect, giving the property plenty of natural light. The 2 south facing terraces have been incorporated into the property but could be reversed to their original state. The apartment offers a whopping 187 sqm to play with and a sense of height and space that you don't see often in Estepona town centre. In addition to the superb communal pool and tennis courts, there is street parking reserved for residents. This apartment will appeal to large families looking for a generous space in the heart of Estepona, investors wanting to do holidays lets or rentals or someone wanting a project to refurbish and sell on. Keys at the office for easy viewing!!