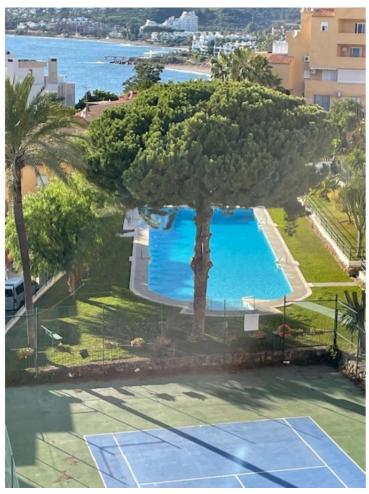

Resale

5

3

170 m2

FANTASTIC PROPERTY IN A GREAT LOCATION!! It is not often you find an exceptionally spacious 5 bedroom 3 bathroom property with swimming pool and tennis court right behind Estepona port. This raised ground floor apartment boasts massive bedrooms, tons of built-in storage and light, with its south and west facing large windows and is located within a lovely block with ramp and lifts for easy access. Now in need of some modernisation, the kitchen has already been opened up to the dining room, giving it the open-plan feel that everyone expects now adays. The property could be split into 2 internally, subject to the relevent planning consents. The bathrooms include a combination of showers and baths, offering flexibility and convenience to families with young children. 3 of the bedrooms face west, to the side walkway and the tennis cours, and the masterbedroom and livingroom have a south aspect, giving the property plenty of natural light. The 2 south facing terraces have been incorporated into the property but could be reversed to their original state. The apartment offers a whopping 187 sqm to play with and a sense of height and space that you don't see often in Estepona town centre. In addition to the superb communal pool and tennis courts, there is street parking reserved for residents. This apartment will appeal to large families looking for a generous space in the heart of Estepona, investors wanting to do holidays lets or rentals or someone wanting a project to refurbish and sell on. Keys at the office for easy viewing!!