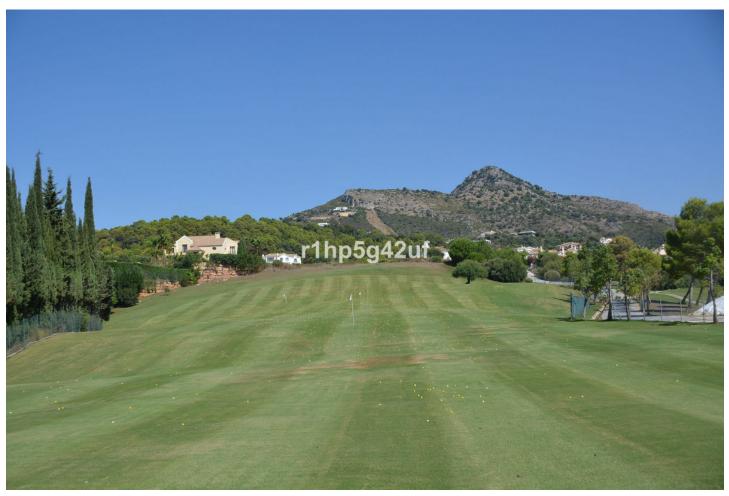

## 1570 m2

Only flat plot available in the Marbella Club Golf Resort. It has a surface of 1570 m2, south oriented with sea views. It is located within walking distance to the Club House, the Driving range and the Equestrian Center. It's simply a unique plot. The building allowance is 370 m2. Marbella Club Golf Resort is a fully gated residential complex with its own golf course, Club House and Equestrian Center. It also has 24 hours Security and Concierge service. The complex has a low construction density to ensure lots of nature around all the villas.

| Frontline Golf Suburban Country Close To Golf Close To Town Close To Forest Urbanisation | Orientation South South West                                                                                     | Condition  Excellent                    | <b>Pool</b> ✓ Room For Pool                  |
|------------------------------------------------------------------------------------------|------------------------------------------------------------------------------------------------------------------|-----------------------------------------|----------------------------------------------|
| Views Sea Mountain Golf Country Panoramic Forest                                         | Features  Access for people with reduced mobility  Bar  24 Hour Reception  Restaurant On Site  Day Care  Stables | Security Gated Complex 24 Hour Security | <b>Utilities</b> Electricity Drinkable Water |
| Category Golf Investment                                                                 |                                                                                                                  |                                         |                                              |