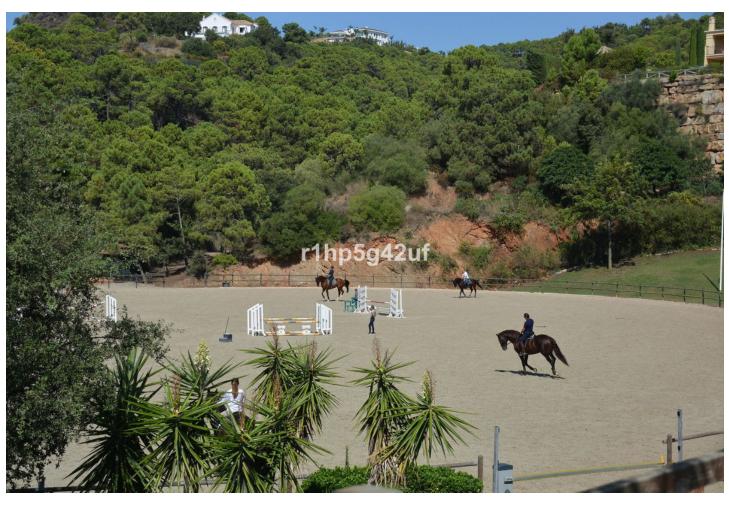

## 1570 m2

Only flat plot available in the Marbella Club Golf Resort. It has a surface of 1570 m2, south oriented with sea views. It is located within walking distance to the Club House, the Driving range and the Equestrian Center. It's simply a unique plot. The building allowance is 370 m2. Marbella Club Golf Resort is a fully gated residential complex with its own golf course, Club House and Equestrian Center. It also has 24 hours Security and Concierge service. The complex has a low construction density to ensure lots of nature around all the villas.

| Frontline Golf Suburban Country Close To Golf Close To Town Close To Forest Urbanisation | Orientation South South West                                                                                     | Condition  Excellent                    | <b>Pool</b> ✓ Room For Pool                  |
|------------------------------------------------------------------------------------------|------------------------------------------------------------------------------------------------------------------|-----------------------------------------|----------------------------------------------|
| Views Sea Mountain Golf Country Panoramic Forest                                         | Features  Access for people with reduced mobility  Bar  24 Hour Reception  Restaurant On Site  Day Care  Stables | Security Gated Complex 24 Hour Security | <b>Utilities</b> Electricity Drinkable Water |
| Category Golf Investment                                                                 |                                                                                                                  |                                         |                                              |