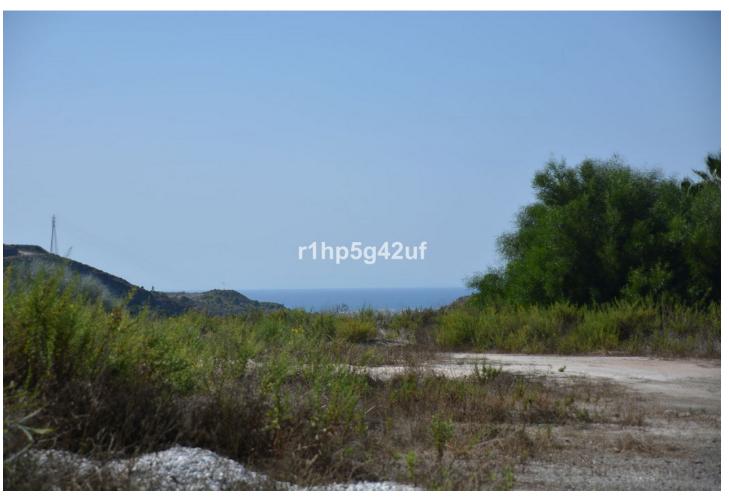

## 1570 m2

Only flat plot available in the Marbella Club Golf Resort. It has a surface of 1570 m2, south oriented with sea views. It is located within walking distance to the Club House, the Driving range and the Equestrian Center. It's simply a unique plot. The building allowance is 370 m2. Marbella Club Golf Resort is a fully gated residential complex with its own golf course, Club House and Equestrian Center. It also has 24 hours Security and Concierge service. The complex has a low construction density to ensure lots of nature around all the villas.