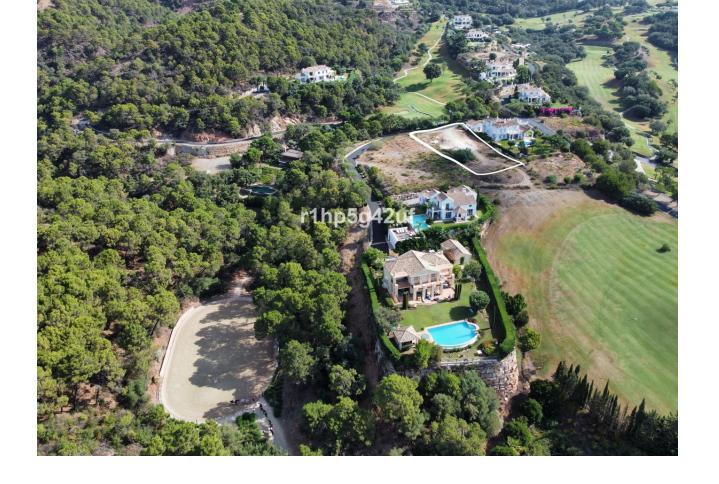

## 1570 m2

Only flat plot available in the Marbella Club Golf Resort. It has a surface of 1570 m2, south oriented with sea views. It is located within walking distance to the Club House, the Driving range and the Equestrian Center. It's simply a unique plot. The building allowance is 370 m2. Marbella Club Golf Resort is a fully gated residential complex with its own golf course, Club House and Equestrian Center. It also has 24 hours Security and Concierge service. The complex has a low construction density to ensure lots of nature around all the villas.

| Frontline Golf Suburban Country Close To Golf Close To Town Close To Forest Urbanisation | Orientation South South West                                                                                     | Condition  Excellent                    | <b>Pool</b> ✓ Room For Pool                  |
|------------------------------------------------------------------------------------------|------------------------------------------------------------------------------------------------------------------|-----------------------------------------|----------------------------------------------|
| Views Sea Mountain Golf Country Panoramic Forest                                         | Features  Access for people with reduced mobility  Bar  24 Hour Reception  Restaurant On Site  Day Care  Stables | Security Gated Complex 24 Hour Security | <b>Utilities</b> Electricity Drinkable Water |
| Category Golf Investment                                                                 |                                                                                                                  |                                         |                                              |