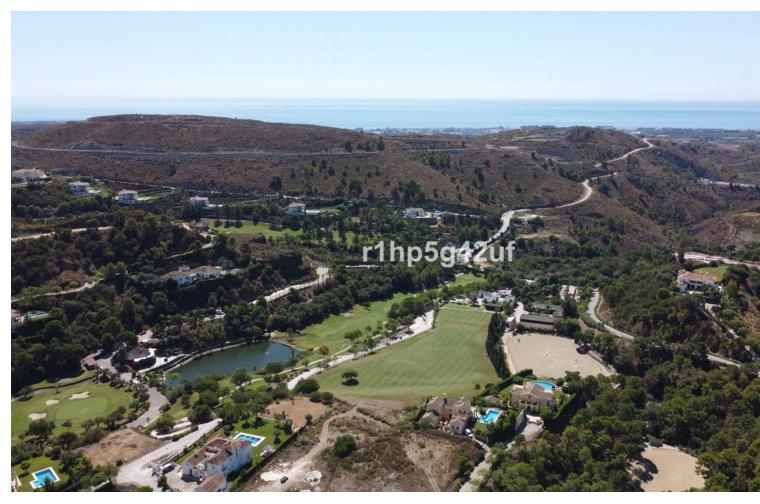

## 1570 m2

Only flat plot available in the Marbella Club Golf Resort. It has a surface of 1570 m2, south oriented with sea views. It is located within walking distance to the Club House, the Driving range and the Equestrian Center. It's simply a unique plot. The building allowance is 370 m2. Marbella Club Golf Resort is a fully gated residential complex with its own golf course, Club House and Equestrian Center. It also has 24 hours Security and Concierge service. The complex has a low construction density to ensure lots of nature around all the villas.