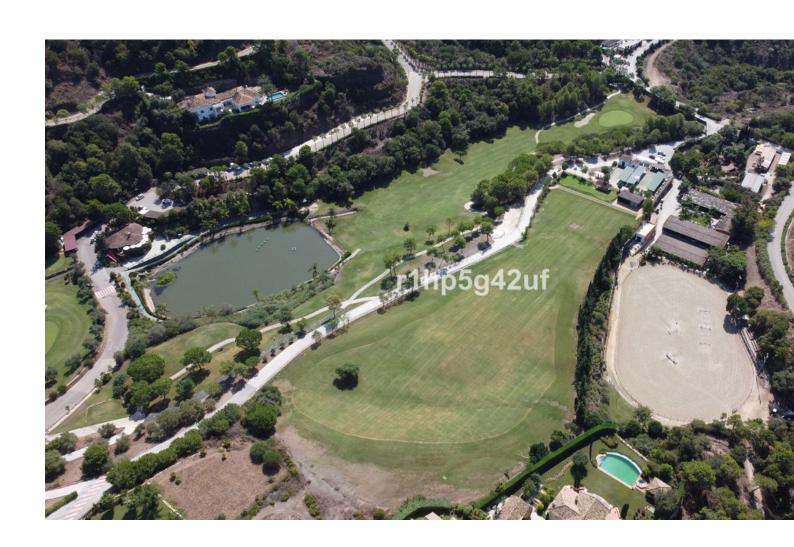

## 1570 m2

Only flat plot available in the Marbella Club Golf Resort. It has a surface of 1570 m2, south oriented with sea views. It is located within walking distance to the Club House, the Driving range and the Equestrian Center. It's simply a unique plot. The building allowance is 370 m2. Marbella Club Golf Resort is a fully gated residential complex with its own golf course, Club House and Equestrian Center. It also has 24 hours Security and Concierge service. The complex has a low construction density to ensure lots of nature around all the villas.

| Frontline Golf Suburban Country Close To Golf Close To Town Close To Forest Urbanisation | Orientation South South West                                                                                     | Condition  Excellent                    | <b>Pool</b> ✓ Room For Pool                  |
|------------------------------------------------------------------------------------------|------------------------------------------------------------------------------------------------------------------|-----------------------------------------|----------------------------------------------|
| Views Sea Mountain Golf Country Panoramic Forest                                         | Features  Access for people with reduced mobility  Bar  24 Hour Reception  Restaurant On Site  Day Care  Stables | Security Gated Complex 24 Hour Security | <b>Utilities</b> Electricity Drinkable Water |
| Category Golf Investment                                                                 |                                                                                                                  |                                         |                                              |