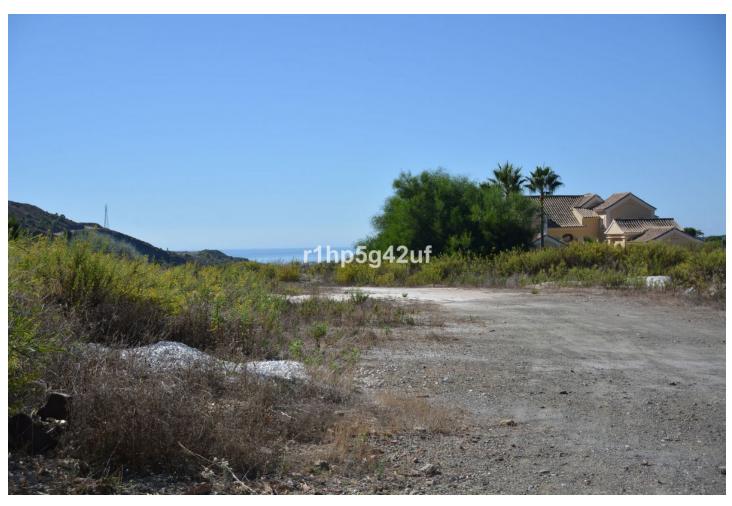

## 1570 m2

Only flat plot available in the Marbella Club Golf Resort. It has a surface of 1570 m2, south oriented with sea views. It is located within walking distance to the Club House, the Driving range and the Equestrian Center. It's simply a unique plot. The building allowance is 370 m2. Marbella Club Golf Resort is a fully gated residential complex with its own golf course, Club House and Equestrian Center. It also has 24 hours Security and Concierge service. The complex has a low construction density to ensure lots of nature around all the villas.