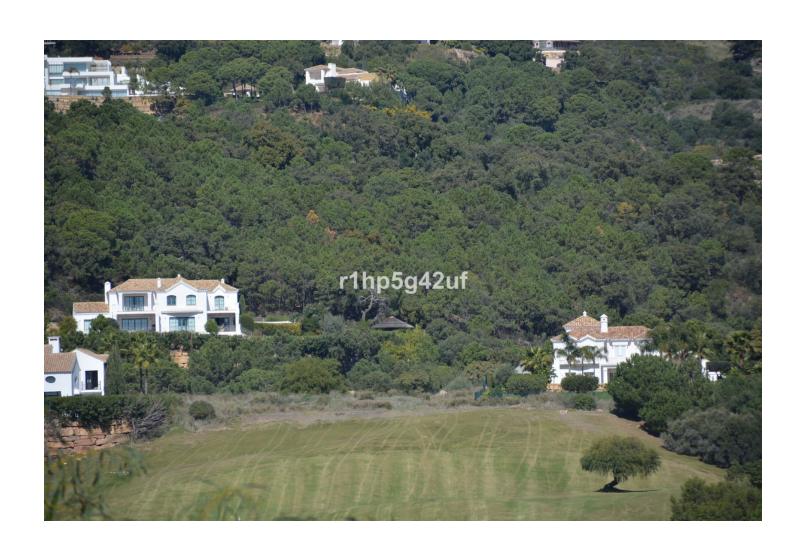

## 1570 m2

Only flat plot available in the Marbella Club Golf Resort. It has a surface of 1570 m2, south oriented with sea views. It is located within walking distance to the Club House, the Driving range and the Equestrian Center. It's simply a unique plot. The building allowance is 370 m2. Marbella Club Golf Resort is a fully gated residential complex with its own golf course, Club House and Equestrian Center. It also has 24 hours Security and Concierge service. The complex has a low construction density to ensure lots of nature around all the villas.