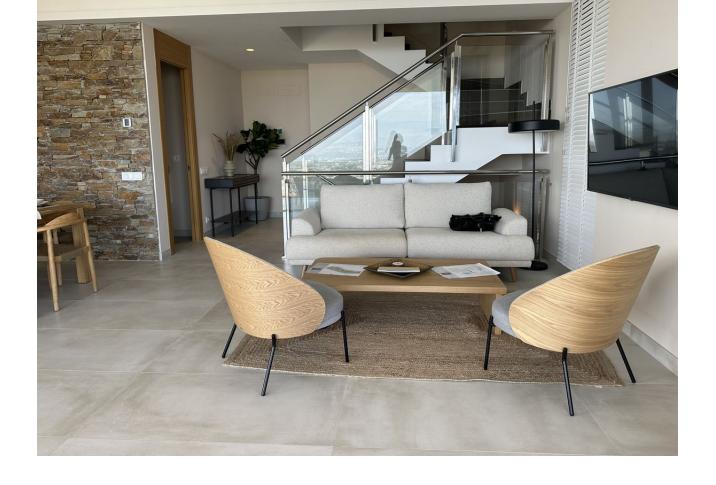

## Sales - House - Benahavís 2.190.000€

www.mibgroup.es +34 662 58 96 58 info@mibgroup.es

Ref.-ID: MIBGR4624249 Benahavís House

4

3

603 m2

SPECTACULAR VILLA SITUATED IN LA ALQUERIA, BENAHAVIS, FURNISHED, WITH PRIVATE LIFT AND READY TO MOVE IN. Exceptional villa designed with the best qualities. It comes fully furnished and ready for you to enjoy the house from minute one. Consists of 4 bedrooms, 3 bathrooms and a guest toilet over 4 levels, with private lift from basement to solarium. Two outdoor parking spaces. Private garden and swimming pool and magnificent sea views. Enjoy its more than 5.000 m2 of green spaces formed by Mediterranean gardens with pergolas and orchards, swimming pools and terraces. A natural oasis surrounded by woods, fruit trees and flowers and flowers. Connect your essence with nature. This exceptional villa designed with the best qualities is in charge of the prestigious architecture studio González & Jacobson, who make this unit an authentic work of art with materials that do not hide their essence, provide warmth and serve the architecture. In addition, the gardens of the development reflect Laura Pou's passion for landscaping, always in search of beauty, innovation and environmental responsibility. A lifestyle Benahavís is perfectly communicated with the main roads of the Costa del Sol, the A7 and the AP7, thanks to its exceptional location. It lies between two important towns, Estepona and Marbella, and is just a few kilometres from the spectacular Puerto Banús, It is also one of the towns in Europe with the highest concentration of gastronomic options, so its streets are constantly buzzing with activity during a long shopping day.

| Orientation South         | <b>Condition</b> Excellent                                                         | <b>Pool</b> Private       | Climate Control Air Conditioning Hot A/C Cold A/C |
|---------------------------|------------------------------------------------------------------------------------|---------------------------|---------------------------------------------------|
| <b>Views</b> Sea Mountain | Features Lift Fitted Wardrobes Private Terrace Solarium Storage Room Wood Flooring | Furniture Fully Furnished | Kitchen Fully Fitted                              |
| <b>Garden</b> Private     | <b>Security</b> 24 Hour Security                                                   | <b>Parking</b> Private    | Category<br>Luxury                                |