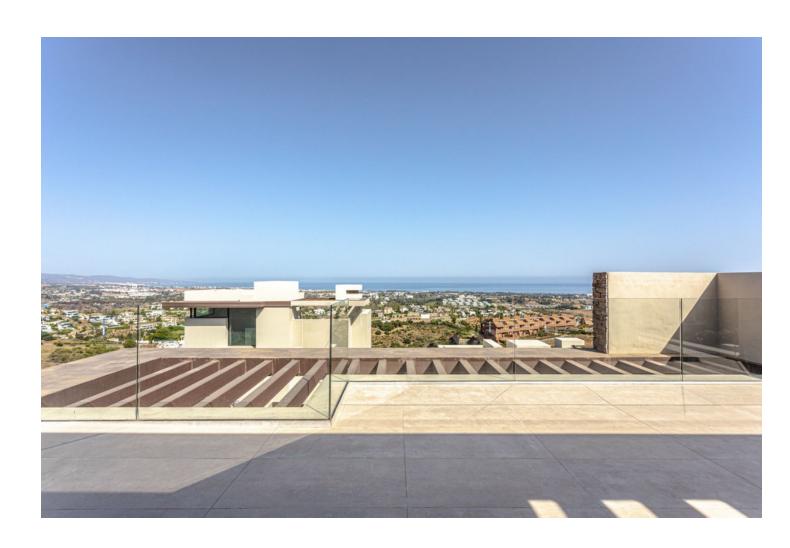

## Sales - House - Benahavís 2.190.000€

www.mibgroup.es +34 662 58 96 58 info@mibgroup.es

Ref.-ID: MIBGR4624249 Benahavís House

4

3

603 m2

SPECTACULAR VILLA SITUATED IN LA ALQUERIA, BENAHAVIS, FURNISHED, WITH PRIVATE LIFT AND READY TO MOVE IN. Exceptional villa designed with the best qualities. It comes fully furnished and ready for you to enjoy the house from minute one. Consists of 4 bedrooms, 3 bathrooms and a guest toilet over 4 levels, with private lift from basement to solarium. Two outdoor parking spaces. Private garden and swimming pool and magnificent sea views. Enjoy its more than 5.000 m2 of green spaces formed by Mediterranean gardens with pergolas and orchards, swimming pools and terraces. A natural oasis surrounded by woods, fruit trees and flowers and flowers. Connect your essence with nature. This exceptional villa designed with the best qualities is in charge of the prestigious architecture studio González & Jacobson, who make this unit an authentic work of art with materials that do not hide their essence, provide warmth and serve the architecture. In addition, the gardens of the development reflect Laura Pou's passion for landscaping, always in search of beauty, innovation and environmental responsibility. A lifestyle Benahavís is perfectly communicated with the main roads of the Costa del Sol, the A7 and the AP7, thanks to its exceptional location. It lies between two important towns, Estepona and Marbella, and is just a few kilometres from the spectacular Puerto Banús, It is also one of the towns in Europe with the highest concentration of gastronomic options, so its streets are constantly buzzing with activity during a long shopping day.

| Orientation South         | <b>Condition</b> Excellent                                                         | <b>Pool</b> Private       | Climate Control Air Conditioning Hot A/C Cold A/C |
|---------------------------|------------------------------------------------------------------------------------|---------------------------|---------------------------------------------------|
| <b>Views</b> Sea Mountain | Features Lift Fitted Wardrobes Private Terrace Solarium Storage Room Wood Flooring | Furniture Fully Furnished | Kitchen Fully Fitted                              |
| <b>Garden</b> Private     | <b>Security</b> 24 Hour Security                                                   | <b>Parking</b> Private    | Category<br>Luxury                                |