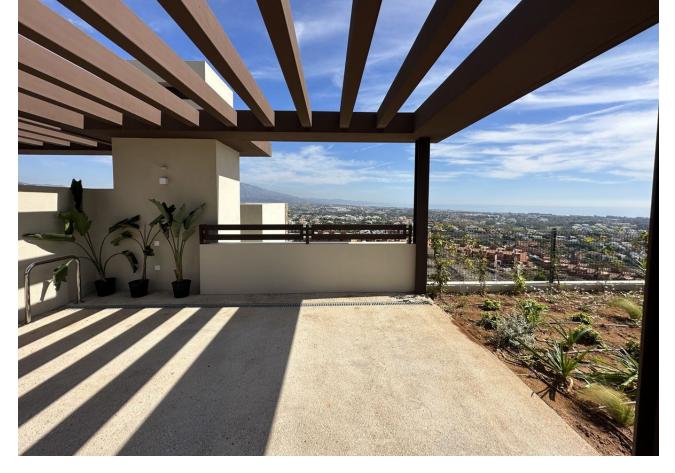

## Sales - House - Benahavís 2.190.000€

www.mibgroup.es +34 662 58 96 58 info@mibgroup.es

Ref.-ID: MIBGR4624249 Benahavís House

4

3

603 m2

SPECTACULAR VILLA SITUATED IN LA ALQUERIA, BENAHAVIS, FURNISHED, WITH PRIVATE LIFT AND READY TO MOVE IN. Exceptional villa designed with the best qualities. It comes fully furnished and ready for you to enjoy the house from minute one. Consists of 4 bedrooms, 3 bathrooms and a guest toilet over 4 levels, with private lift from basement to solarium. Two outdoor parking spaces. Private garden and swimming pool and magnificent sea views. Enjoy its more than 5.000 m2 of green spaces formed by Mediterranean gardens with pergolas and orchards, swimming pools and terraces. A natural oasis surrounded by woods, fruit trees and flowers and flowers. Connect your essence with nature. This exceptional villa designed with the best qualities is in charge of the prestigious architecture studio González & Jacobson, who make this unit an authentic work of art with materials that do not hide their essence, provide warmth and serve the architecture. In addition, the gardens of the development reflect Laura Pou's passion for landscaping, always in search of beauty, innovation and environmental responsibility. A lifestyle Benahavís is perfectly communicated with the main roads of the Costa del Sol, the A7 and the AP7, thanks to its exceptional location. It lies between two important towns, Estepona and Marbella, and is just a few kilometres from the spectacular Puerto Banús, It is also one of the towns in Europe with the highest concentration of gastronomic options, so its streets are constantly buzzing with activity during a long shopping day.

| Orientation South         | <b>Condition</b> Excellent                                                         | <b>Pool</b> Private       | Climate Control Air Conditioning Hot A/C Cold A/C |
|---------------------------|------------------------------------------------------------------------------------|---------------------------|---------------------------------------------------|
| <b>Views</b> Sea Mountain | Features Lift Fitted Wardrobes Private Terrace Solarium Storage Room Wood Flooring | Furniture Fully Furnished | Kitchen Fully Fitted                              |
| <b>Garden</b> Private     | <b>Security</b> 24 Hour Security                                                   | <b>Parking</b> Private    | Category<br>Luxury                                |