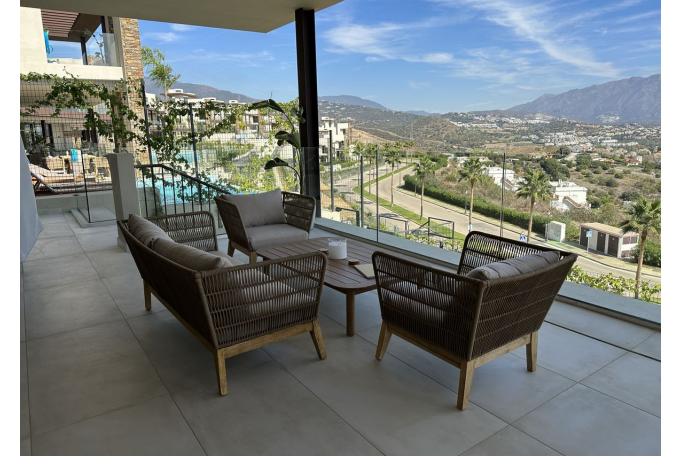

## Sales - House - Benahavís 2.190.000€

www.mibgroup.es +34 662 58 96 58 info@mibgroup.es

Ref.-ID: MIBGR4624249 Benahavís House

4

3

603 m2

SPECTACULAR VILLA SITUATED IN LA ALQUERIA, BENAHAVIS, FURNISHED, WITH PRIVATE LIFT AND READY TO MOVE IN. Exceptional villa designed with the best qualities. It comes fully furnished and ready for you to enjoy the house from minute one. Consists of 4 bedrooms, 3 bathrooms and a guest toilet over 4 levels, with private lift from basement to solarium. Two outdoor parking spaces. Private garden and swimming pool and magnificent sea views. Enjoy its more than 5.000 m2 of green spaces formed by Mediterranean gardens with pergolas and orchards, swimming pools and terraces. A natural oasis surrounded by woods, fruit trees and flowers and flowers. Connect your essence with nature. This exceptional villa designed with the best qualities is in charge of the prestigious architecture studio González & Jacobson, who make this unit an authentic work of art with materials that do not hide their essence, provide warmth and serve the architecture. In addition, the gardens of the development reflect Laura Pou's passion for landscaping, always in search of beauty, innovation and environmental responsibility. A lifestyle Benahavís is perfectly communicated with the main roads of the Costa del Sol, the A7 and the AP7, thanks to its exceptional location. It lies between two important towns, Estepona and Marbella, and is just a few kilometres from the spectacular Puerto Banús, It is also one of the towns in Europe with the highest concentration of gastronomic options, so its streets are constantly buzzing with activity during a long shopping day.

| Orientation South         | <b>Condition</b> Excellent                                                         | <b>Pool</b> Private       | Climate Control Air Conditioning Hot A/C Cold A/C |
|---------------------------|------------------------------------------------------------------------------------|---------------------------|---------------------------------------------------|
| <b>Views</b> Sea Mountain | Features Lift Fitted Wardrobes Private Terrace Solarium Storage Room Wood Flooring | Furniture Fully Furnished | Kitchen Fully Fitted                              |
| <b>Garden</b> Private     | <b>Security</b> 24 Hour Security                                                   | <b>Parking</b> Private    | Category<br>Luxury                                |