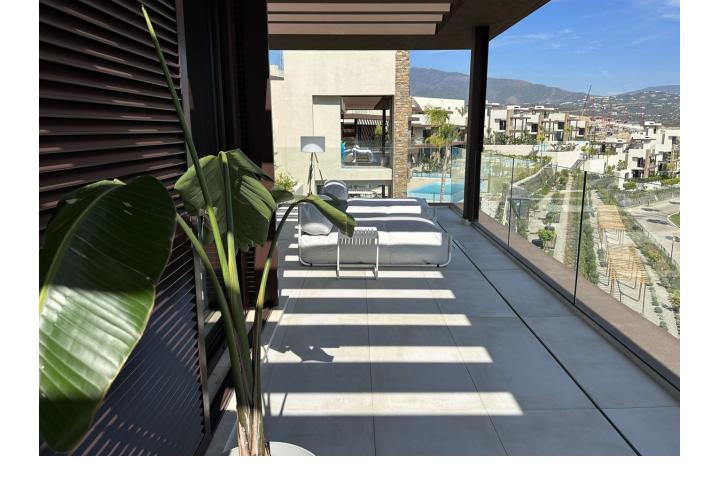

## Sales - House - Benahavís 2.190.000€

www.mibgroup.es +34 662 58 96 58 info@mibgroup.es

Ref.-ID: MIBGR4624249 Benahavís House

4

3

603 m2

SPECTACULAR VILLA SITUATED IN LA ALQUERIA, BENAHAVIS, FURNISHED, WITH PRIVATE LIFT AND READY TO MOVE IN. Exceptional villa designed with the best qualities. It comes fully furnished and ready for you to enjoy the house from minute one. Consists of 4 bedrooms, 3 bathrooms and a guest toilet over 4 levels, with private lift from basement to solarium. Two outdoor parking spaces. Private garden and swimming pool and magnificent sea views. Enjoy its more than 5.000 m2 of green spaces formed by Mediterranean gardens with pergolas and orchards, swimming pools and terraces. A natural oasis surrounded by woods, fruit trees and flowers and flowers. Connect your essence with nature. This exceptional villa designed with the best qualities is in charge of the prestigious architecture studio González & Jacobson, who make this unit an authentic work of art with materials that do not hide their essence, provide warmth and serve the architecture. In addition, the gardens of the development reflect Laura Pou's passion for landscaping, always in search of beauty, innovation and environmental responsibility. A lifestyle Benahavís is perfectly communicated with the main roads of the Costa del Sol, the A7 and the AP7, thanks to its exceptional location. It lies between two important towns, Estepona and Marbella, and is just a few kilometres from the spectacular Puerto Banús, It is also one of the towns in Europe with the highest concentration of gastronomic options, so its streets are constantly buzzing with activity during a long shopping day.

| Orientation South         | <b>Condition</b> Excellent                                                         | <b>Pool</b> Private       | Climate Control Air Conditioning Hot A/C Cold A/C |
|---------------------------|------------------------------------------------------------------------------------|---------------------------|---------------------------------------------------|
| <b>Views</b> Sea Mountain | Features Lift Fitted Wardrobes Private Terrace Solarium Storage Room Wood Flooring | Furniture Fully Furnished | Kitchen Fully Fitted                              |
| <b>Garden</b> Private     | <b>Security</b> 24 Hour Security                                                   | <b>Parking</b> Private    | Category<br>Luxury                                |