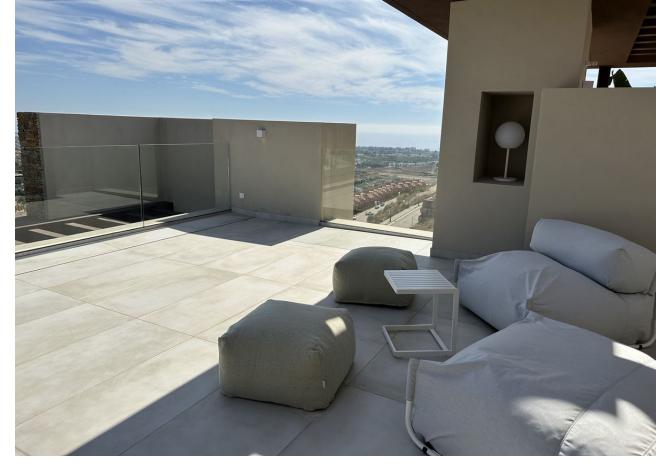

## Sales - House - Benahavís 2.190.000€

www.mibgroup.es +34 662 58 96 58 info@mibgroup.es

Ref.-ID: MIBGR4624249 Benahavís House

4

3

603 m2

SPECTACULAR VILLA SITUATED IN LA ALQUERIA, BENAHAVIS, FURNISHED, WITH PRIVATE LIFT AND READY TO MOVE IN. Exceptional villa designed with the best qualities. It comes fully furnished and ready for you to enjoy the house from minute one. Consists of 4 bedrooms, 3 bathrooms and a guest toilet over 4 levels, with private lift from basement to solarium. Two outdoor parking spaces. Private garden and swimming pool and magnificent sea views. Enjoy its more than 5.000 m2 of green spaces formed by Mediterranean gardens with pergolas and orchards, swimming pools and terraces. A natural oasis surrounded by woods, fruit trees and flowers and flowers. Connect your essence with nature. This exceptional villa designed with the best qualities is in charge of the prestigious architecture studio González & Jacobson, who make this unit an authentic work of art with materials that do not hide their essence, provide warmth and serve the architecture. In addition, the gardens of the development reflect Laura Pou's passion for landscaping, always in search of beauty, innovation and environmental responsibility. A lifestyle Benahavís is perfectly communicated with the main roads of the Costa del Sol, the A7 and the AP7, thanks to its exceptional location. It lies between two important towns, Estepona and Marbella, and is just a few kilometres from the spectacular Puerto Banús, It is also one of the towns in Europe with the highest concentration of gastronomic options, so its streets are constantly buzzing with activity during a long shopping day.