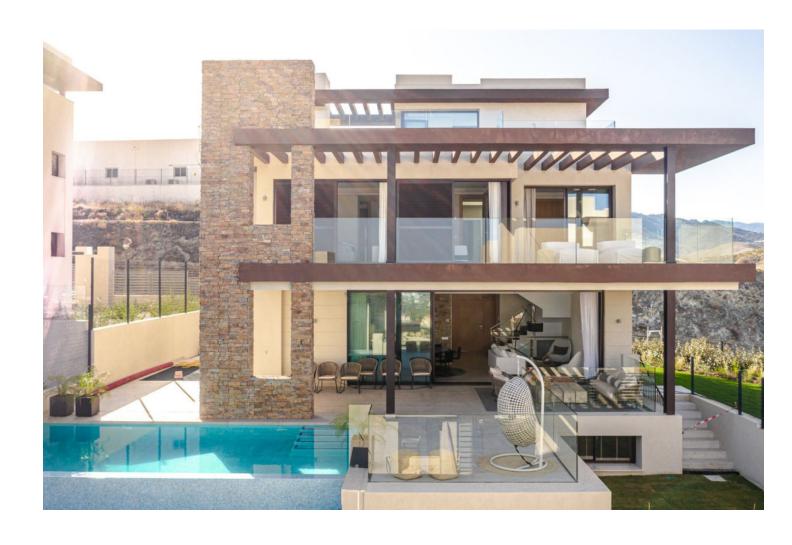

## Sales - House - Benahavís 2.190.000€

www.mibgroup.es +34 662 58 96 58 info@mibgroup.es

Ref.-ID: MIBGR4624249 Benahavís House

4

3

603 m2

SPECTACULAR VILLA SITUATED IN LA ALQUERIA, BENAHAVIS, FURNISHED, WITH PRIVATE LIFT AND READY TO MOVE IN. Exceptional villa designed with the best qualities. It comes fully furnished and ready for you to enjoy the house from minute one. Consists of 4 bedrooms, 3 bathrooms and a guest toilet over 4 levels, with private lift from basement to solarium. Two outdoor parking spaces. Private garden and swimming pool and magnificent sea views. Enjoy its more than 5.000 m2 of green spaces formed by Mediterranean gardens with pergolas and orchards, swimming pools and terraces. A natural oasis surrounded by woods, fruit trees and flowers and flowers. Connect your essence with nature. This exceptional villa designed with the best qualities is in charge of the prestigious architecture studio González & Jacobson, who make this unit an authentic work of art with materials that do not hide their essence, provide warmth and serve the architecture. In addition, the gardens of the development reflect Laura Pou's passion for landscaping, always in search of beauty, innovation and environmental responsibility. A lifestyle Benahavís is perfectly communicated with the main roads of the Costa del Sol, the A7 and the AP7, thanks to its exceptional location. It lies between two important towns, Estepona and Marbella, and is just a few kilometres from the spectacular Puerto Banús, It is also one of the towns in Europe with the highest concentration of gastronomic options, so its streets are constantly buzzing with activity during a long shopping day.