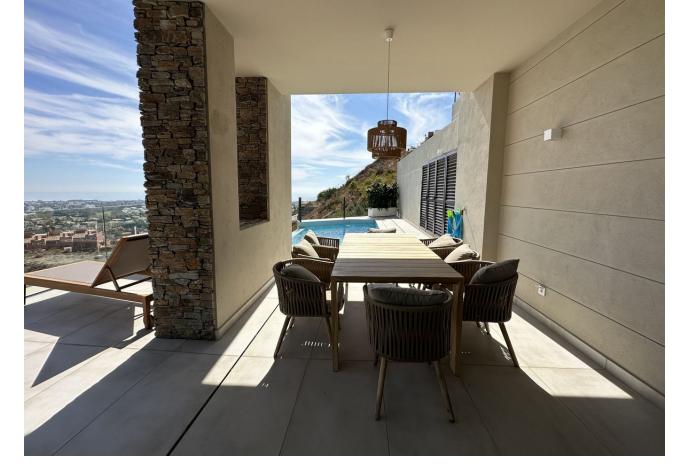

## Sales - House - Benahavís 2.190.000€

www.mibgroup.es +34 662 58 96 58 info@mibgroup.es

Ref.-ID: MIBGR4624249 Benahavís House

4

3

603 m2

SPECTACULAR VILLA SITUATED IN LA ALQUERIA, BENAHAVIS, FURNISHED, WITH PRIVATE LIFT AND READY TO MOVE IN. Exceptional villa designed with the best qualities. It comes fully furnished and ready for you to enjoy the house from minute one. Consists of 4 bedrooms, 3 bathrooms and a guest toilet over 4 levels, with private lift from basement to solarium. Two outdoor parking spaces. Private garden and swimming pool and magnificent sea views. Enjoy its more than 5.000 m2 of green spaces formed by Mediterranean gardens with pergolas and orchards, swimming pools and terraces. A natural oasis surrounded by woods, fruit trees and flowers and flowers. Connect your essence with nature. This exceptional villa designed with the best qualities is in charge of the prestigious architecture studio González & Jacobson, who make this unit an authentic work of art with materials that do not hide their essence, provide warmth and serve the architecture. In addition, the gardens of the development reflect Laura Pou's passion for landscaping, always in search of beauty, innovation and environmental responsibility. A lifestyle Benahavís is perfectly communicated with the main roads of the Costa del Sol, the A7 and the AP7, thanks to its exceptional location. It lies between two important towns, Estepona and Marbella, and is just a few kilometres from the spectacular Puerto Banús, It is also one of the towns in Europe with the highest concentration of gastronomic options, so its streets are constantly buzzing with activity during a long shopping day.