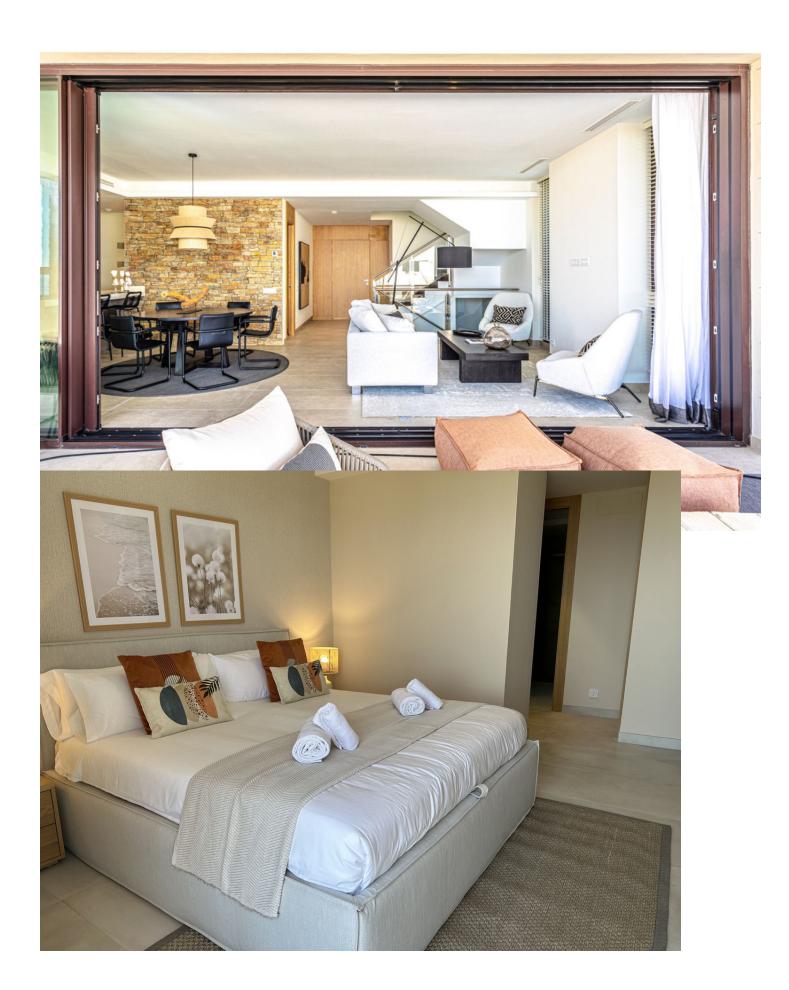

## Sales - House - Benahavís 2.190.000€

www.mibgroup.es +34 662 58 96 58 info@mibgroup.es

Ref.-ID: MIBGR4624249 Benahavís House

4

3

603 m2

SPECTACULAR VILLA SITUATED IN LA ALQUERIA, BENAHAVIS, FURNISHED, WITH PRIVATE LIFT AND READY TO MOVE IN. Exceptional villa designed with the best qualities. It comes fully furnished and ready for you to enjoy the house from minute one. Consists of 4 bedrooms, 3 bathrooms and a guest toilet over 4 levels, with private lift from basement to solarium. Two outdoor parking spaces. Private garden and swimming pool and magnificent sea views. Enjoy its more than 5.000 m2 of green spaces formed by Mediterranean gardens with pergolas and orchards, swimming pools and terraces. A natural oasis surrounded by woods, fruit trees and flowers and flowers. Connect your essence with nature. This exceptional villa designed with the best qualities is in charge of the prestigious architecture studio González & Jacobson, who make this unit an authentic work of art with materials that do not hide their essence, provide warmth and serve the architecture. In addition, the gardens of the development reflect Laura Pou's passion for landscaping, always in search of beauty, innovation and environmental responsibility. A lifestyle Benahavís is perfectly communicated with the main roads of the Costa del Sol, the A7 and the AP7, thanks to its exceptional location. It lies between two important towns, Estepona and Marbella, and is just a few kilometres from the spectacular Puerto Banús, It is also one of the towns in Europe with the highest concentration of gastronomic options, so its streets are constantly buzzing with activity during a long shopping day.

| Orientation South         | <b>Condition</b> Excellent                                                         | <b>Pool</b> Private       | Climate Control Air Conditioning Hot A/C Cold A/C |
|---------------------------|------------------------------------------------------------------------------------|---------------------------|---------------------------------------------------|
| <b>Views</b> Sea Mountain | Features Lift Fitted Wardrobes Private Terrace Solarium Storage Room Wood Flooring | Furniture Fully Furnished | Kitchen Fully Fitted                              |
| <b>Garden</b> Private     | <b>Security</b> 24 Hour Security                                                   | <b>Parking</b> Private    | Category<br>Luxury                                |