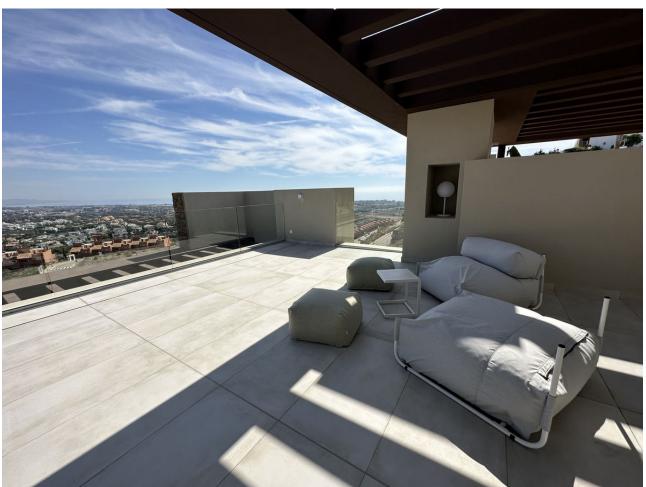

## Sales - House - Benahavís 2.190.000€

www.mibgroup.es +34 662 58 96 58 info@mibgroup.es

Ref.-ID: MIBGR4624249 Benahavís House

4

3

603 m2

SPECTACULAR VILLA SITUATED IN LA ALQUERIA, BENAHAVIS, FURNISHED, WITH PRIVATE LIFT AND READY TO MOVE IN. Exceptional villa designed with the best qualities. It comes fully furnished and ready for you to enjoy the house from minute one. Consists of 4 bedrooms, 3 bathrooms and a guest toilet over 4 levels, with private lift from basement to solarium. Two outdoor parking spaces. Private garden and swimming pool and magnificent sea views. Enjoy its more than 5.000 m2 of green spaces formed by Mediterranean gardens with pergolas and orchards, swimming pools and terraces. A natural oasis surrounded by woods, fruit trees and flowers and flowers. Connect your essence with nature. This exceptional villa designed with the best qualities is in charge of the prestigious architecture studio González & Jacobson, who make this unit an authentic work of art with materials that do not hide their essence, provide warmth and serve the architecture. In addition, the gardens of the development reflect Laura Pou's passion for landscaping, always in search of beauty, innovation and environmental responsibility. A lifestyle Benahavís is perfectly communicated with the main roads of the Costa del Sol, the A7 and the AP7, thanks to its exceptional location. It lies between two important towns, Estepona and Marbella, and is just a few kilometres from the spectacular Puerto Banús, It is also one of the towns in Europe with the highest concentration of gastronomic options, so its streets are constantly buzzing with activity during a long shopping day.

| Orientation South         | <b>Condition</b> Excellent                                                         | <b>Pool</b> Private       | Climate Control Air Conditioning Hot A/C Cold A/C |
|---------------------------|------------------------------------------------------------------------------------|---------------------------|---------------------------------------------------|
| <b>Views</b> Sea Mountain | Features Lift Fitted Wardrobes Private Terrace Solarium Storage Room Wood Flooring | Furniture Fully Furnished | Kitchen Fully Fitted                              |
| <b>Garden</b> Private     | <b>Security</b> 24 Hour Security                                                   | <b>Parking</b> Private    | Category<br>Luxury                                |