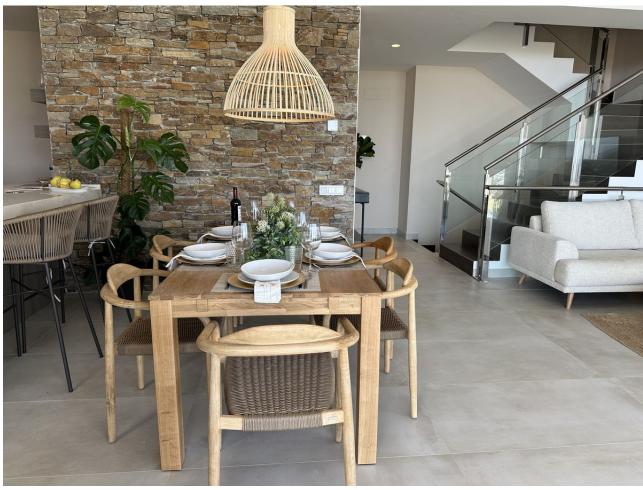

## Sales - House - Benahavís 2.190.000€

www.mibgroup.es +34 662 58 96 58 info@mibgroup.es

Ref.-ID: MIBGR4624249 Benahavís House

4

3

603 m2

SPECTACULAR VILLA SITUATED IN LA ALQUERIA, BENAHAVIS, FURNISHED, WITH PRIVATE LIFT AND READY TO MOVE IN. Exceptional villa designed with the best qualities. It comes fully furnished and ready for you to enjoy the house from minute one. Consists of 4 bedrooms, 3 bathrooms and a guest toilet over 4 levels, with private lift from basement to solarium. Two outdoor parking spaces. Private garden and swimming pool and magnificent sea views. Enjoy its more than 5.000 m2 of green spaces formed by Mediterranean gardens with pergolas and orchards, swimming pools and terraces. A natural oasis surrounded by woods, fruit trees and flowers and flowers. Connect your essence with nature. This exceptional villa designed with the best qualities is in charge of the prestigious architecture studio González & Jacobson, who make this unit an authentic work of art with materials that do not hide their essence, provide warmth and serve the architecture. In addition, the gardens of the development reflect Laura Pou's passion for landscaping, always in search of beauty, innovation and environmental responsibility. A lifestyle Benahavís is perfectly communicated with the main roads of the Costa del Sol, the A7 and the AP7, thanks to its exceptional location. It lies between two important towns, Estepona and Marbella, and is just a few kilometres from the spectacular Puerto Banús, It is also one of the towns in Europe with the highest concentration of gastronomic options, so its streets are constantly buzzing with activity during a long shopping day.