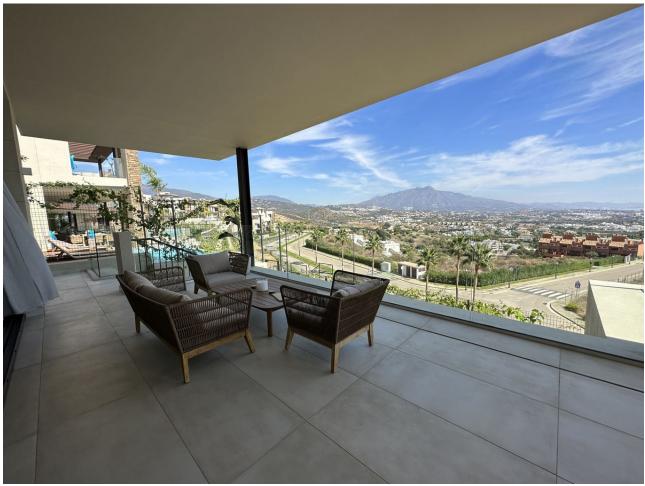

## Sales - House - Benahavís 2.190.000€

www.mibgroup.es +34 662 58 96 58 info@mibgroup.es

Ref.-ID: MIBGR4624249 Benahavís House

4

3

603 m2

SPECTACULAR VILLA SITUATED IN LA ALQUERIA, BENAHAVIS, FURNISHED, WITH PRIVATE LIFT AND READY TO MOVE IN. Exceptional villa designed with the best qualities. It comes fully furnished and ready for you to enjoy the house from minute one. Consists of 4 bedrooms, 3 bathrooms and a guest toilet over 4 levels, with private lift from basement to solarium. Two outdoor parking spaces. Private garden and swimming pool and magnificent sea views. Enjoy its more than 5.000 m2 of green spaces formed by Mediterranean gardens with pergolas and orchards, swimming pools and terraces. A natural oasis surrounded by woods, fruit trees and flowers and flowers. Connect your essence with nature. This exceptional villa designed with the best qualities is in charge of the prestigious architecture studio González & Jacobson, who make this unit an authentic work of art with materials that do not hide their essence, provide warmth and serve the architecture. In addition, the gardens of the development reflect Laura Pou's passion for landscaping, always in search of beauty, innovation and environmental responsibility. A lifestyle Benahavís is perfectly communicated with the main roads of the Costa del Sol, the A7 and the AP7, thanks to its exceptional location. It lies between two important towns, Estepona and Marbella, and is just a few kilometres from the spectacular Puerto Banús, It is also one of the towns in Europe with the highest concentration of gastronomic options, so its streets are constantly buzzing with activity during a long shopping day.

| Orientation South         | <b>Condition</b> Excellent                                                         | <b>Pool</b> Private       | Climate Control Air Conditioning Hot A/C Cold A/C |
|---------------------------|------------------------------------------------------------------------------------|---------------------------|---------------------------------------------------|
| <b>Views</b> Sea Mountain | Features Lift Fitted Wardrobes Private Terrace Solarium Storage Room Wood Flooring | Furniture Fully Furnished | Kitchen Fully Fitted                              |
| <b>Garden</b> Private     | <b>Security</b> 24 Hour Security                                                   | <b>Parking</b> Private    | Category<br>Luxury                                |