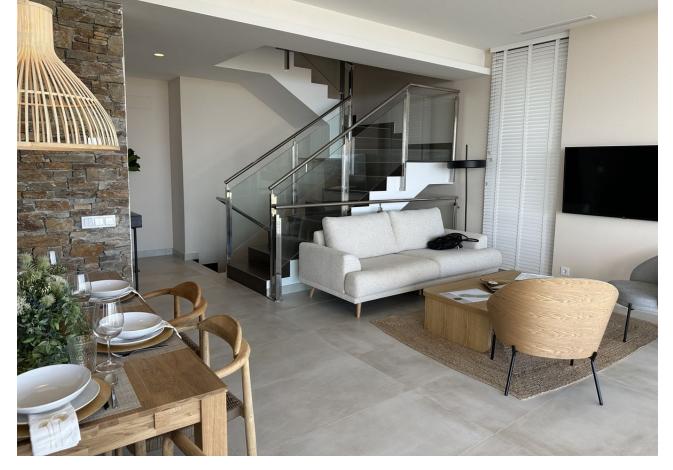

## Sales - House - Benahavís 2.190.000€

www.mibgroup.es +34 662 58 96 58 info@mibgroup.es

Ref.-ID: MIBGR4624249 Benahavís House

4

3

603 m2

SPECTACULAR VILLA SITUATED IN LA ALQUERIA, BENAHAVIS, FURNISHED, WITH PRIVATE LIFT AND READY TO MOVE IN. Exceptional villa designed with the best qualities. It comes fully furnished and ready for you to enjoy the house from minute one. Consists of 4 bedrooms, 3 bathrooms and a guest toilet over 4 levels, with private lift from basement to solarium. Two outdoor parking spaces. Private garden and swimming pool and magnificent sea views. Enjoy its more than 5.000 m2 of green spaces formed by Mediterranean gardens with pergolas and orchards, swimming pools and terraces. A natural oasis surrounded by woods, fruit trees and flowers and flowers. Connect your essence with nature. This exceptional villa designed with the best qualities is in charge of the prestigious architecture studio González & Jacobson, who make this unit an authentic work of art with materials that do not hide their essence, provide warmth and serve the architecture. In addition, the gardens of the development reflect Laura Pou's passion for landscaping, always in search of beauty, innovation and environmental responsibility. A lifestyle Benahavís is perfectly communicated with the main roads of the Costa del Sol, the A7 and the AP7, thanks to its exceptional location. It lies between two important towns, Estepona and Marbella, and is just a few kilometres from the spectacular Puerto Banús, It is also one of the towns in Europe with the highest concentration of gastronomic options, so its streets are constantly buzzing with activity during a long shopping day.