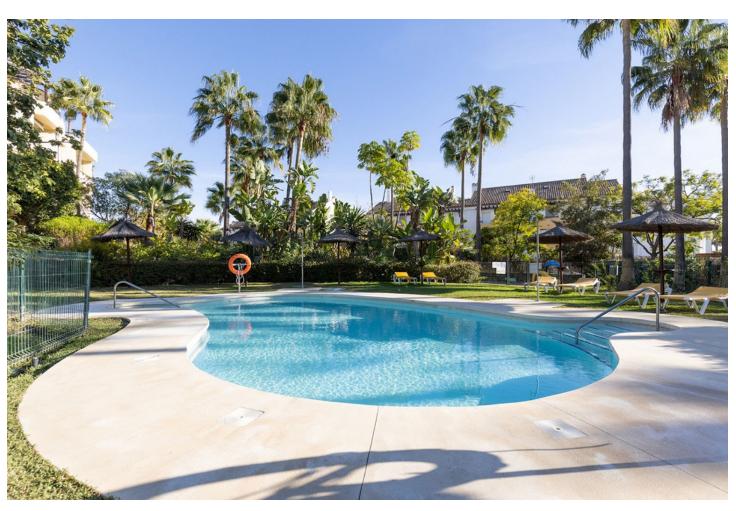

## Sales - Apartment - Bahía de Marbella 849.000€

www.mibgroup.es +34 662 58 96 58 info@mibgroup.es

Ref.-ID: MIBGR4624858 Bahía de Marbella Apartment

Community: 3,156 EUR / year

5

2

230 m2

This amazing recently renovated duplex penthouse is located 5 minutes from MarbellaCenter in a complex 2 minutes walking distance to the sea with stunning gardens, tennis courts and swimming pools. Thanks to the careful design the flat is the island of tranquility and peace. It is very comfortable, spacious and fully equipped with everything you might need on holiday. It is ideal if you are travelling with family or friends and looking to escape the winter to the beautiful Costa del Sol.

| Setting Beachside Urbanisation                    | <b>Orientation</b> South | Condition<br>Good                                                                                                                | <b>Pool</b> Communal       |
|---------------------------------------------------|--------------------------|----------------------------------------------------------------------------------------------------------------------------------|----------------------------|
| Climate Control Air Conditioning Hot A/C Cold A/C | <b>Views</b> Sea Garden  | Features Covered Terrace Lift Fitted Wardrobes Private Terrace WiFi Storage Room Ensuite Bathroom Marble Flooring Double Glazing | Furniture Fully Furnished  |
| Kitchen<br>Fully Fitted                           | Garden<br>Communal       | <b>Security</b> Gated Complex                                                                                                    | <b>Parking</b> Underground |
| Category Holiday Homes                            |                          |                                                                                                                                  |                            |