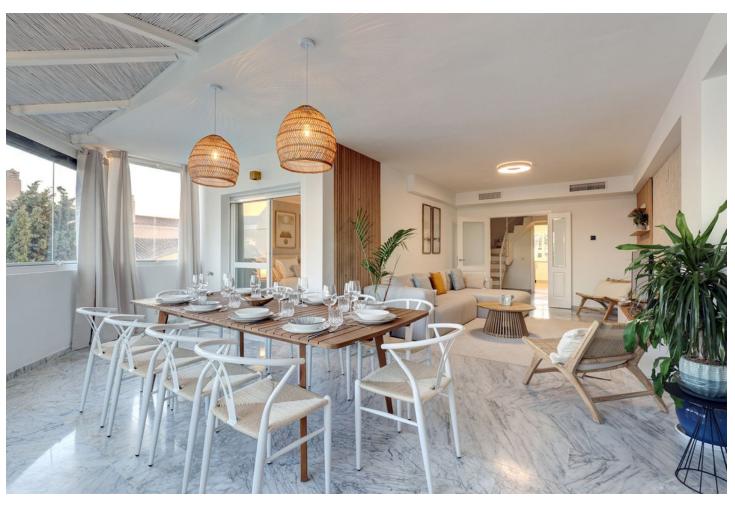

## Sales - Apartment - Bahía de Marbella 849.000€

www.mibgroup.es +34 662 58 96 58 info@mibgroup.es

Ref.-ID: MIBGR4624858 Bahía de Marbella Apartment

Community: 3,156 EUR / year

5

2

230 m2

This amazing recently renovated duplex penthouse is located 5 minutes from MarbellaCenter in a complex 2 minutes walking distance to the sea with stunning gardens, tennis courts and swimming pools. Thanks to the careful design the flat is the island of tranquility and peace. It is very comfortable, spacious and fully equipped with everything you might need on holiday. It is ideal if you are travelling with family or friends and looking to escape the winter to the beautiful Costa del Sol.

| Setting Beachside Urbanisation                    | <b>Orientation</b> South | Condition<br>Good                                                                                                                | <b>Pool</b> Communal       |
|---------------------------------------------------|--------------------------|----------------------------------------------------------------------------------------------------------------------------------|----------------------------|
| Climate Control Air Conditioning Hot A/C Cold A/C | <b>Views</b> Sea Garden  | Features Covered Terrace Lift Fitted Wardrobes Private Terrace WiFi Storage Room Ensuite Bathroom Marble Flooring Double Glazing | Furniture Fully Furnished  |
| Kitchen<br>Fully Fitted                           | Garden<br>Communal       | <b>Security</b> Gated Complex                                                                                                    | <b>Parking</b> Underground |
| Category Holiday Homes                            |                          |                                                                                                                                  |                            |