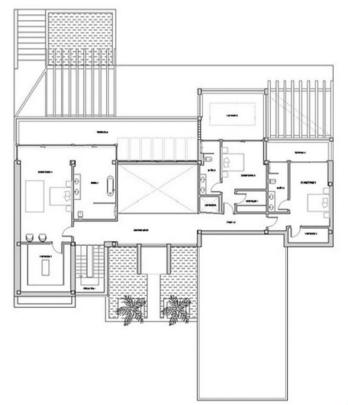

In the exclusive gated community of Benahavis, Marbella Club Golf Resort, stands a newly built contemporary villa offering captivating sea views. Boasting 24-hour security, a golf course, restaurant, and an equestrian center, this residence is crafted with premium materials, featuring an open-plan design, abundant natural light, double-height ceilings, and expansive windows. The entrance level welcomes you with a spacious living room adorned with a stunning fireplace, complemented by book-matched marble. The open-plan layout seamlessly connects to the Gaggenau-equipped kitchen. Both areas have access to the terrace through pocket Schuco doors, providing panoramic views of the Mediterranean Sea, Gibraltar, and the Moroccan coastline on clear days. Additionally, this level features a small swimming pool separate from the main pool and garden. On the right side of the entrance, two en-suite bedrooms and a garage, capable of accommodating 3-4 cars and a golf buggy, are located. Noteworthy is the garage's glass wall, allowing you to admire your collection from outside. Ascending to the upper level, the main bedroom awaits with an en-suite bathroom, bathtub, shower, walk-in wardrobe, and a private terrace with magnificent views. A walkway overlooking the living room leads to two more en-suite bedrooms with terrace access. Descending to the lower level, a versatile space serves as a laundry, wine cellar, or additional storage. The area also houses a cinema room and spa featuring a sauna, steam room, and shower. A guest toilet on this level provides access to the main garden, swimming pool area, and a covered outdoor kitchen. Luxurious features abound throughout, including pocket doors, hot/cold air conditioning, underfloor heating, and an elevator connecting all floors. Nestled in one of the premier gated communities, Marbella Club Golf Resort ensures security with guards at the entrance and additional barriers on all streets. Villa Bentayga, the epitome of luxury living, enjoys the exclusivity of being in a private area with only two current villas and an additional gate.

| PLATER/TRUENA                                                |                                        |  |
|--------------------------------------------------------------|----------------------------------------|--|
| 76526300m                                                    | SCHOOLS.                               |  |
| OFACER                                                       | VILIOPE4                               |  |
| COLORS OF STREET                                             | 14444444444444444444444444444444444444 |  |
| 3001                                                         | 200                                    |  |
| t, STR, OSAA Time<br>E grad is over the<br>E grad in Charles | 102.00 of<br>80.00 of                  |  |
| Egady smeths                                                 | MARK!                                  |  |