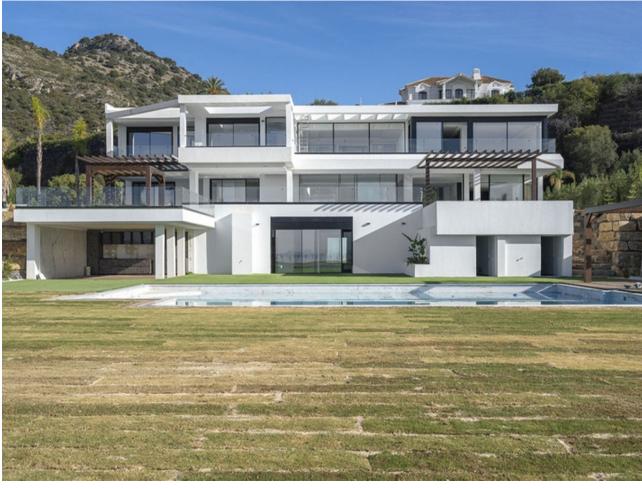

In the exclusive gated community of Benahavis, Marbella Club Golf Resort, stands a newly built contemporary villa offering captivating sea views. Boasting 24-hour security, a golf course, restaurant, and an equestrian center, this residence is crafted with premium materials, featuring an open-plan design, abundant natural light, double-height ceilings, and expansive windows. The entrance level welcomes you with a spacious living room adorned with a stunning fireplace, complemented by book-matched marble. The open-plan layout seamlessly connects to the Gaggenau-equipped kitchen. Both areas have access to the terrace through pocket Schuco doors, providing panoramic views of the Mediterranean Sea, Gibraltar, and the Moroccan coastline on clear days. Additionally, this level features a small swimming pool separate from the main pool and garden. On the right side of the entrance, two en-suite bedrooms and a garage, capable of accommodating 3-4 cars and a golf buggy, are located. Noteworthy is the garage's glass wall, allowing you to admire your collection from outside. Ascending to the upper level, the main bedroom awaits with an en-suite bathroom, bathtub, shower, walk-in wardrobe, and a private terrace with magnificent views. A walkway overlooking the living room leads to two more en-suite bedrooms with terrace access. Descending to the lower level, a versatile space serves as a laundry, wine cellar, or additional storage. The area also houses a cinema room and spa featuring a sauna, steam room, and shower. A guest toilet on this level provides access to the main garden, swimming pool area, and a covered outdoor kitchen. Luxurious features abound throughout, including pocket doors, hot/cold air conditioning, underfloor heating, and an elevator connecting all floors. Nestled in one of the premier gated communities, Marbella Club Golf Resort ensures security with guards at the entrance and additional barriers on all streets. Villa Bentayga, the epitome of luxury living, enjoys the exclusivity of being in a private area with only two current villas and an additional gate.