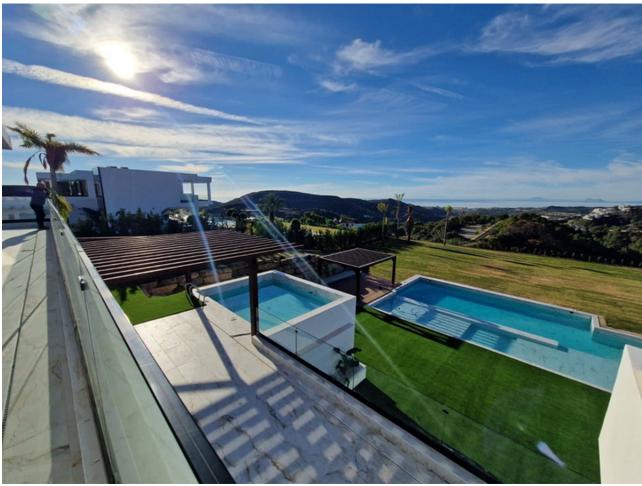

In the exclusive gated community of Benahavis, Marbella Club Golf Resort, stands a newly built contemporary villa offering captivating sea views. Boasting 24-hour security, a golf course, restaurant, and an equestrian center, this residence is crafted with premium materials, featuring an open-plan design, abundant natural light, double-height ceilings, and expansive windows. The entrance level welcomes you with a spacious living room adorned with a stunning fireplace, complemented by book-matched marble. The open-plan layout seamlessly connects to the Gaggenau-equipped kitchen. Both areas have access to the terrace through pocket Schuco doors, providing panoramic views of the Mediterranean Sea, Gibraltar, and the Moroccan coastline on clear days. Additionally, this level features a small swimming pool separate from the main pool and garden. On the right side of the entrance, two en-suite bedrooms and a garage, capable of accommodating 3-4 cars and a golf buggy, are located. Noteworthy is the garage's glass wall, allowing you to admire your collection from outside. Ascending to the upper level, the main bedroom awaits with an en-suite bathroom, bathtub, shower, walk-in wardrobe, and a private terrace with magnificent views. A walkway overlooking the living room leads to two more en-suite bedrooms with terrace access. Descending to the lower level, a versatile space serves as a laundry, wine cellar, or additional storage. The area also houses a cinema room and spa featuring a sauna, steam room, and shower. A guest toilet on this level provides access to the main garden, swimming pool area, and a covered outdoor kitchen. Luxurious features abound throughout, including pocket doors, hot/cold air conditioning, underfloor heating, and an elevator connecting all floors. Nestled in one of the premier gated communities, Marbella Club Golf Resort ensures security with guards at the entrance and additional barriers on all streets. Villa Bentayga, the epitome of luxury living, enjoys the exclusivity of being in a private area with only two current villas and an additional gate.