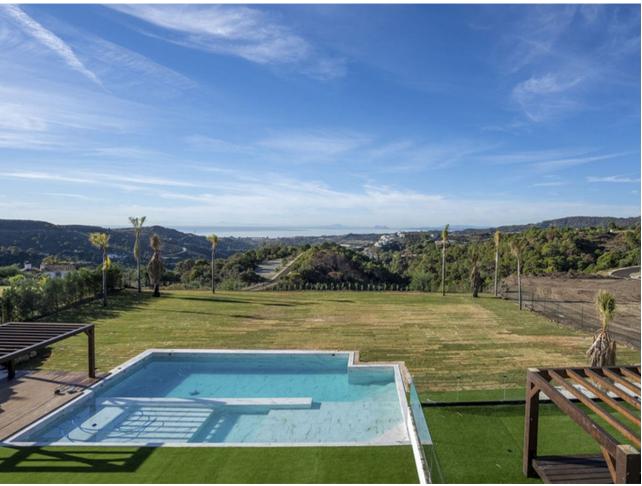

In the exclusive gated community of Benahavis, Marbella Club Golf Resort, stands a newly built contemporary villa offering captivating sea views. Boasting 24-hour security, a golf course, restaurant, and an equestrian center, this residence is crafted with premium materials, featuring an open-plan design, abundant natural light, double-height ceilings, and expansive windows. The entrance level welcomes you with a spacious living room adorned with a stunning fireplace, complemented by book-matched marble. The open-plan layout seamlessly connects to the Gaggenau-equipped kitchen. Both areas have access to the terrace through pocket Schuco doors, providing panoramic views of the Mediterranean Sea, Gibraltar, and the Moroccan coastline on clear days. Additionally, this level features a small swimming pool separate from the main pool and garden. On the right side of the entrance, two en-suite bedrooms and a garage, capable of accommodating 3-4 cars and a golf buggy, are located. Noteworthy is the garage's glass wall, allowing you to admire your collection from outside. Ascending to the upper level, the main bedroom awaits with an en-suite bathroom, bathtub, shower, walk-in wardrobe, and a private terrace with magnificent views. A walkway overlooking the living room leads to two more en-suite bedrooms with terrace access. Descending to the lower level, a versatile space serves as a laundry, wine cellar, or additional storage. The area also houses a cinema room and spa featuring a sauna, steam room, and shower. A guest toilet on this level provides access to the main garden, swimming pool area, and a covered outdoor kitchen. Luxurious features abound throughout, including pocket doors, hot/cold air conditioning, underfloor heating, and an elevator connecting all floors. Nestled in one of the premier gated communities, Marbella Club Golf Resort ensures security with guards at the entrance and additional barriers on all streets. Villa Bentayga, the epitome of luxury living, enjoys the exclusivity of being in a private area with only two current villas and an additional gate.