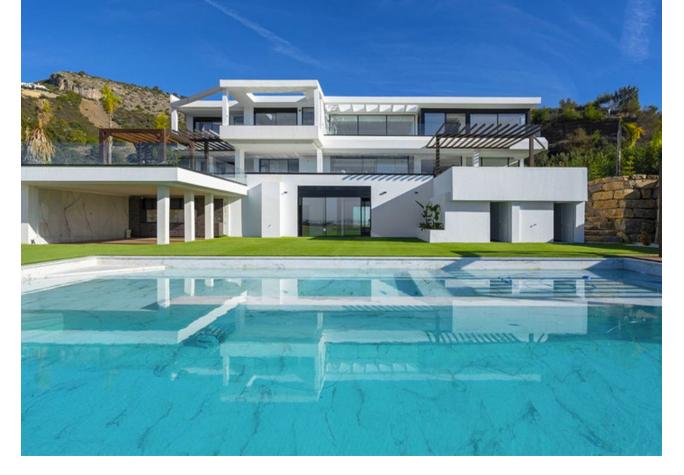

In the exclusive gated community of Benahavis, Marbella Club Golf Resort, stands a newly built contemporary villa offering captivating sea views. Boasting 24-hour security, a golf course, restaurant, and an equestrian center, this residence is crafted with premium materials, featuring an open-plan design, abundant natural light, double-height ceilings, and expansive windows. The entrance level welcomes you with a spacious living room adorned with a stunning fireplace, complemented by book-matched marble. The open-plan layout seamlessly connects to the Gaggenau-equipped kitchen. Both areas have access to the terrace through pocket Schuco doors, providing panoramic views of the Mediterranean Sea, Gibraltar, and the Moroccan coastline on clear days. Additionally, this level features a small swimming pool separate from the main pool and garden. On the right side of the entrance, two en-suite bedrooms and a garage, capable of accommodating 3-4 cars and a golf buggy, are located. Noteworthy is the garage's glass wall, allowing you to admire your collection from outside. Ascending to the upper level, the main bedroom awaits with an en-suite bathroom, bathtub, shower, walk-in wardrobe, and a private terrace with magnificent views. A walkway overlooking the living room leads to two more en-suite bedrooms with terrace access. Descending to the lower level, a versatile space serves as a laundry, wine cellar, or additional storage. The area also houses a cinema room and spa featuring a sauna, steam room, and shower. A guest toilet on this level provides access to the main garden, swimming pool area, and a covered outdoor kitchen. Luxurious features abound throughout, including pocket doors, hot/cold air conditioning, underfloor heating, and an elevator connecting all floors. Nestled in one of the premier gated communities, Marbella Club Golf Resort ensures security with guards at the entrance and additional barriers on all streets. Villa Bentayga, the epitome of luxury living, enjoys the exclusivity of being in a private area with only two current villas and an additional gate.