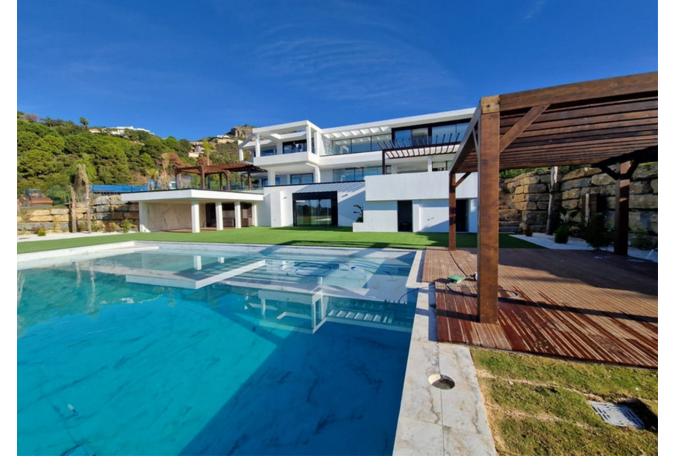

In the exclusive gated community of Benahavis, Marbella Club Golf Resort, stands a newly built contemporary villa offering captivating sea views. Boasting 24-hour security, a golf course, restaurant, and an equestrian center, this residence is crafted with premium materials, featuring an open-plan design, abundant natural light, double-height ceilings, and expansive windows. The entrance level welcomes you with a spacious living room adorned with a stunning fireplace, complemented by book-matched marble. The open-plan layout seamlessly connects to the Gaggenau-equipped kitchen. Both areas have access to the terrace through pocket Schuco doors, providing panoramic views of the Mediterranean Sea, Gibraltar, and the Moroccan coastline on clear days. Additionally, this level features a small swimming pool separate from the main pool and garden. On the right side of the entrance, two en-suite bedrooms and a garage, capable of accommodating 3-4 cars and a golf buggy, are located. Noteworthy is the garage's glass wall, allowing you to admire your collection from outside. Ascending to the upper level, the main bedroom awaits with an en-suite bathroom, bathtub, shower, walk-in wardrobe, and a private terrace with magnificent views. A walkway overlooking the living room leads to two more en-suite bedrooms with terrace access. Descending to the lower level, a versatile space serves as a laundry, wine cellar, or additional storage. The area also houses a cinema room and spa featuring a sauna, steam room, and shower. A guest toilet on this level provides access to the main garden, swimming pool area, and a covered outdoor kitchen. Luxurious features abound throughout, including pocket doors, hot/cold air conditioning, underfloor heating, and an elevator connecting all floors. Nestled in one of the premier gated communities, Marbella Club Golf Resort ensures security with guards at the entrance and additional barriers on all streets. Villa Bentayga, the epitome of luxury living, enjoys the exclusivity of being in a private area with only two current villas and an additional gate.