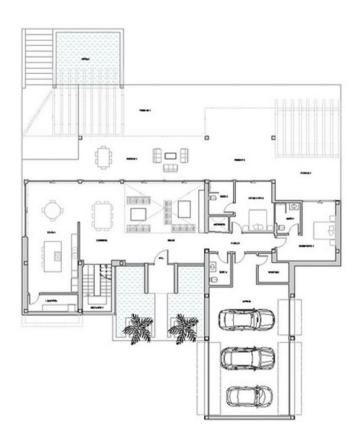

In the exclusive gated community of Benahavis, Marbella Club Golf Resort, stands a newly built contemporary villa offering captivating sea views. Boasting 24-hour security, a golf course, restaurant, and an equestrian center, this residence is crafted with premium materials, featuring an open-plan design, abundant natural light, double-height ceilings, and expansive windows. The entrance level welcomes you with a spacious living room adorned with a stunning fireplace, complemented by book-matched marble. The open-plan layout seamlessly connects to the Gaggenau-equipped kitchen. Both areas have access to the terrace through pocket Schuco doors, providing panoramic views of the Mediterranean Sea, Gibraltar, and the Moroccan coastline on clear days. Additionally, this level features a small swimming pool separate from the main pool and garden. On the right side of the entrance, two en-suite bedrooms and a garage, capable of accommodating 3-4 cars and a golf buggy, are located. Noteworthy is the garage's glass wall, allowing you to admire your collection from outside. Ascending to the upper level, the main bedroom awaits with an en-suite bathroom, bathtub, shower, walk-in wardrobe, and a private terrace with magnificent views. A walkway overlooking the living room leads to two more en-suite bedrooms with terrace access. Descending to the lower level, a versatile space serves as a laundry, wine cellar, or additional storage. The area also houses a cinema room and spa featuring a sauna, steam room, and shower. A guest toilet on this level provides access to the main garden, swimming pool area, and a covered outdoor kitchen. Luxurious features abound throughout, including pocket doors, hot/cold air conditioning, underfloor heating, and an elevator connecting all floors. Nestled in one of the premier gated communities, Marbella Club Golf Resort ensures security with guards at the entrance and additional barriers on all streets. Villa Bentayga, the epitome of luxury living, enjoys the exclusivity of being in a private area with only two current villas and an additional gate.

| PUNISSUSSESSE                                          |              |  |
|--------------------------------------------------------|--------------|--|
| IOPONIOA'N                                             | surconsects. |  |
| 149600 K                                               | CNUMEN       |  |
| WAT THE                                                | 8175.00      |  |
| EFACEL O                                               | 01-9903      |  |
|                                                        |              |  |
| CHLOSAN TO THE<br>Expeller reviets<br>Expeller able to | 160.0        |  |
| Controvers                                             | 10,000       |  |