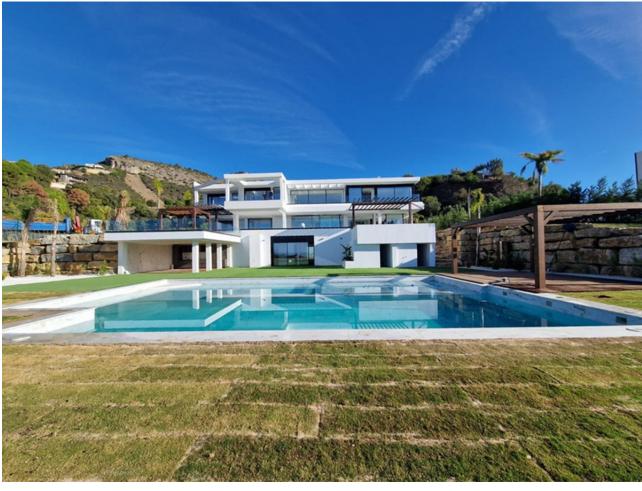

## Sales - House - Benahavís 5.150.000€

www.mibgroup.es +34 662 58 96 58 info@mibgroup.es

Ref.-ID: MIBGR4625761 Benahavís House

Community: 2,484 EUR / year IBI: 1,385 EUR / year

5

6

1174 m<sup>2</sup>

4681 m2

In the exclusive gated community of Benahavis, Marbella Club Golf Resort, stands a newly built contemporary villa offering captivating sea views. Boasting 24-hour security, a golf course, restaurant, and an equestrian center, this residence is crafted with premium materials, featuring an open-plan design, abundant natural light, double-height ceilings, and expansive windows. The entrance level welcomes you with a spacious living room adorned with a stunning fireplace, complemented by book-matched marble. The open-plan layout seamlessly connects to the Gaggenau-equipped kitchen. Both areas have access to the terrace through pocket Schuco doors, providing panoramic views of the Mediterranean Sea, Gibraltar, and the Moroccan coastline on clear days. Additionally, this level features a small swimming pool separate from the main pool and garden. On the right side of the entrance, two en-suite bedrooms and a garage, capable of accommodating 3-4 cars and a golf buggy, are located. Noteworthy is the garage's glass wall, allowing you to admire your collection from outside. Ascending to the upper level, the main bedroom awaits with an en-suite bathroom, bathtub, shower, walk-in wardrobe, and a private terrace with magnificent views. A walkway overlooking the living room leads to two more en-suite bedrooms with terrace access. Descending to the lower level, a versatile space serves as a laundry, wine cellar, or additional storage. The area also houses a cinema room and spa featuring a sauna, steam room, and shower. A guest toilet on this level provides access to the main garden, swimming pool area, and a covered outdoor kitchen. Luxurious features abound throughout, including pocket doors, hot/cold air conditioning, underfloor heating, and an elevator connecting all floors. Nestled in one of the premier gated communities, Marbella Club Golf Resort ensures security with guards at the entrance and additional barriers on all streets. Villa Bentayga, the epitome of luxury living, enjoys the exclusivity of being in a private area with only two current villas and an additional gate.

| Setting Frontline Golf Town Mountain Pueblo Close To Golf Close To Town Urbanisation | Orientation South                                | Condition Excellent New Construction               | <b>Pool</b> Private  |
|--------------------------------------------------------------------------------------|--------------------------------------------------|----------------------------------------------------|----------------------|
| Climate Control  Air Conditioning  Hot A/C  Cold A/C  U/F Heating  U/F/H Bathrooms   | Views Sea Mountain Country Panoramic Garden Pool | Features Covered Terrace Private Terrace Gym Sauna | Kitchen Fully Fitted |
| Garden<br>Private                                                                    | Security Gated Complex 24 Hour Security          | Parking Garage Private                             |                      |