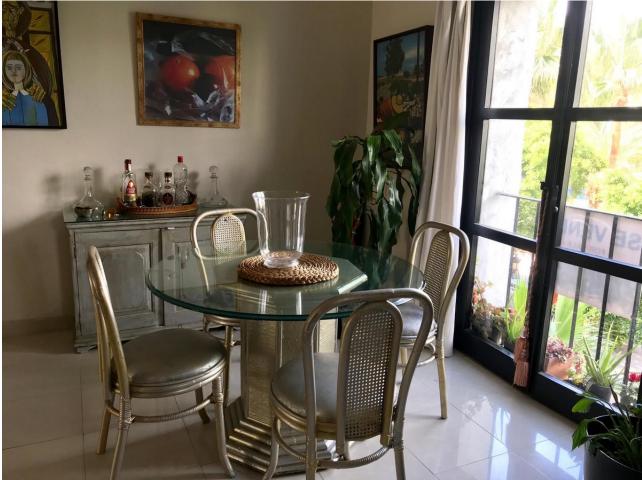

## Sales - Apartment - Puerto Banús 595.000€

www.mibgroup.es +34 662 58 96 58 info@mibgroup.es

Ref.-ID: MIBGR4625932 Puerto Banús Apartment

2

1

95 m2

Lovely light and airy 1-2 bedroom apartment in Puerto Banus Has 95 m2 distributed in a large open living room with built in fireplace, separate area for dining with views north looking over the Palm tree avenue of Julia Iglesia. From the dining area access to a fully fitted Kithen. Includes large bedroom with built in wardrobes and lots of morning sun entering from 2 arched wooden windows with metal blinds. Bathroom double marble sinks, shower and bath and separate WC A/Conhot and cold The original terrace access from the living room facing south has been enclosed with window and double doors both in solid pine wood. This room has been used as a 2nd bedroom, office and gym or extra cloakroom over the years The apartment has lots of light is a third floor apartment with lift from the basement/parking. The block has wrought iron gates and is private and at night time the exterior gates are closed by the night watchman so maximum security. Small storage space in the passage near to the entrance of the apartment Access from the basement/parking directly into the port and marina, beach 60 mts. Excellent rental property or for all year living.