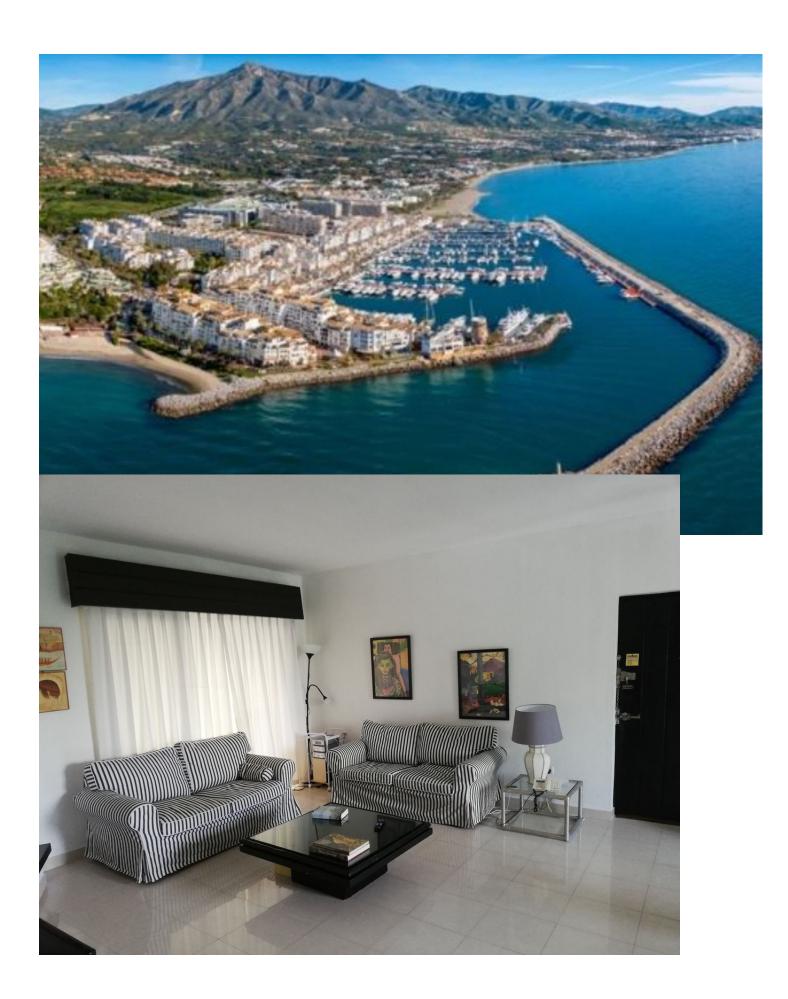

## Sales - Apartment - Puerto Banús 595.000€

www.mibgroup.es +34 662 58 96 58 info@mibgroup.es

Ref.-ID: MIBGR4625932 Puerto Banús Apartment

2

1

95 m2

Lovely light and airy 1-2 bedroom apartment in Puerto Banus Has 95 m2 distributed in a large open living room with built in fireplace, separate area for dining with views north looking over the Palm tree avenue of Julia Iglesia. From the dining area access to a fully fitted Kithen. Includes large bedroom with built in wardrobes and lots of morning sun entering from 2 arched wooden windows with metal blinds. Bathroom double marble sinks, shower and bath and separate WC A/Conhot and cold The original terrace access from the living room facing south has been enclosed with window and double doors both in solid pine wood. This room has been used as a 2nd bedroom, office and gym or extra cloakroom over the years The apartment has lots of light is a third floor apartment with lift from the basement/parking. The block has wrought iron gates and is private and at night time the exterior gates are closed by the night watchman so maximum security. Small storage space in the passage near to the entrance of the apartment Access from the basement/parking directly into the port and marina, beach 60 mts. Excellent rental property or for all year living.