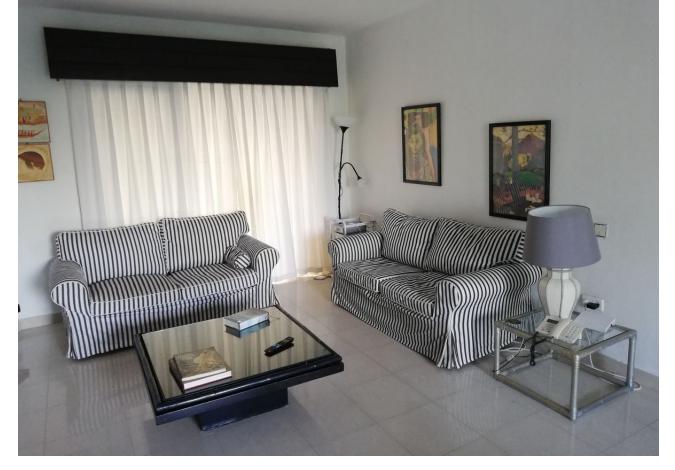

## Sales - Apartment - Puerto Banús 595.000€

www.mibgroup.es +34 662 58 96 58 info@mibgroup.es

Ref.-ID: MIBGR4625932 Puerto Banús Apartment

2

1

95 m2

Lovely light and airy 1-2 bedroom apartment in Puerto Banus Has 95 m2 distributed in a large open living room with built in fireplace, separate area for dining with views north looking over the Palm tree avenue of Julia Iglesia. From the dining area access to a fully fitted Kithen. Includes large bedroom with built in wardrobes and lots of morning sun entering from 2 arched wooden windows with metal blinds. Bathroom double marble sinks, shower and bath and separate WC A/Conhot and cold The original terrace access from the living room facing south has been enclosed with window and double doors both in solid pine wood. This room has been used as a 2nd bedroom, office and gym or extra cloakroom over the years The apartment has lots of light is a third floor apartment with lift from the basement/parking. The block has wrought iron gates and is private and at night time the exterior gates are closed by the night watchman so maximum security. Small storage space in the passage near to the entrance of the apartment Access from the basement/parking directly into the port and marina, beach 60 mts. Excellent rental property or for all year living.