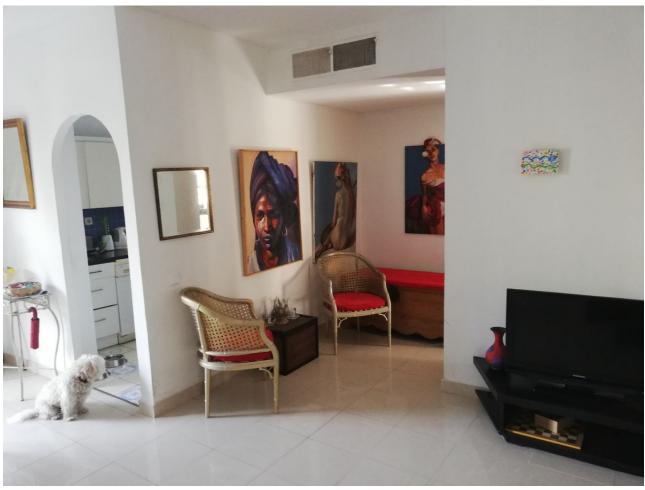

## Sales - Apartment - Puerto Banús 595.000€

www.mibgroup.es +34 662 58 96 58 info@mibgroup.es

Ref.-ID: MIBGR4625932 Puerto Banús Apartment

2

1

95 m2

Lovely light and airy 1-2 bedroom apartment in Puerto Banus Has 95 m2 distributed in a large open living room with built in fireplace, separate area for dining with views north looking over the Palm tree avenue of Julia Iglesia. From the dining area access to a fully fitted Kithen. Includes large bedroom with built in wardrobes and lots of morning sun entering from 2 arched wooden windows with metal blinds. Bathroom double marble sinks, shower and bath and separate WC A/Conhot and cold The original terrace access from the living room facing south has been enclosed with window and double doors both in solid pine wood. This room has been used as a 2nd bedroom, office and gym or extra cloakroom over the years The apartment has lots of light is a third floor apartment with lift from the basement/parking. The block has wrought iron gates and is private and at night time the exterior gates are closed by the night watchman so maximum security. Small storage space in the passage near to the entrance of the apartment Access from the basement/parking directly into the port and marina, beach 60 mts. Excellent rental property or for all year living.