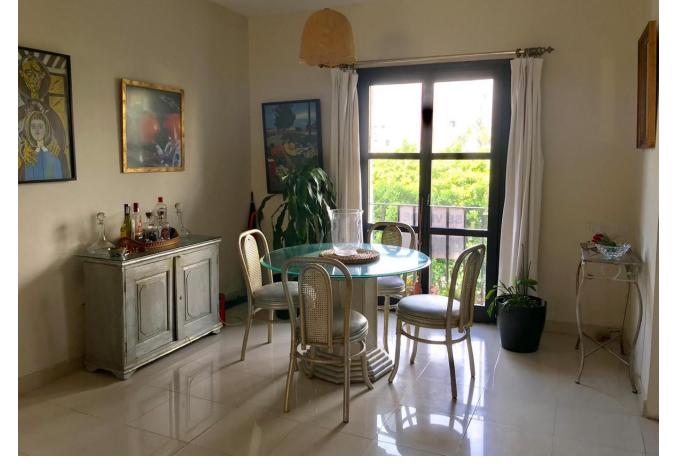

## Sales - Apartment - Puerto Banús 595.000€

www.mibgroup.es +34 662 58 96 58 info@mibgroup.es

Ref.-ID: MIBGR4625932 Puerto Banús Apartment

2

1

95 m2

Lovely light and airy 1-2 bedroom apartment in Puerto Banus Has 95 m2 distributed in a large open living room with built in fireplace, separate area for dining with views north looking over the Palm tree avenue of Julia Iglesia. From the dining area access to a fully fitted Kithen. Includes large bedroom with built in wardrobes and lots of morning sun entering from 2 arched wooden windows with metal blinds. Bathroom double marble sinks, shower and bath and separate WC A/Conhot and cold The original terrace access from the living room facing south has been enclosed with window and double doors both in solid pine wood. This room has been used as a 2nd bedroom, office and gym or extra cloakroom over the years The apartment has lots of light is a third floor apartment with lift from the basement/parking. The block has wrought iron gates and is private and at night time the exterior gates are closed by the night watchman so maximum security. Small storage space in the passage near to the entrance of the apartment Access from the basement/parking directly into the port and marina, beach 60 mts. Excellent rental property or for all year living.