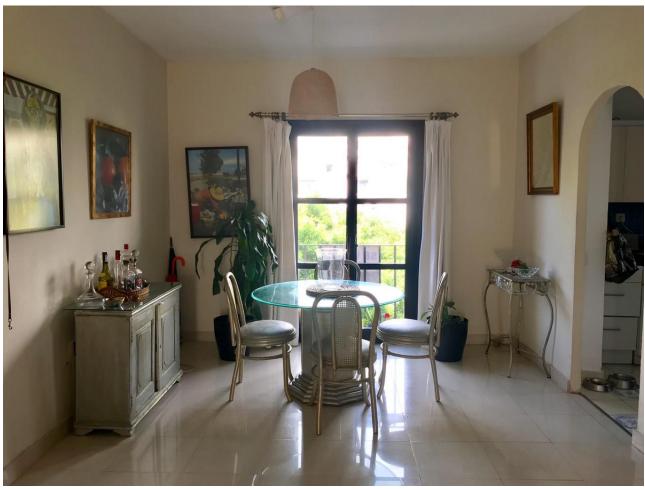

## Sales - Apartment - Puerto Banús 595.000€

www.mibgroup.es +34 662 58 96 58 info@mibgroup.es

Ref.-ID: MIBGR4625932 Puerto Banús Apartment

2

1

95 m2

Lovely light and airy 1-2 bedroom apartment in Puerto Banus Has 95 m2 distributed in a large open living room with built in fireplace, separate area for dining with views north looking over the Palm tree avenue of Julia Iglesia. From the dining area access to a fully fitted Kithen. Includes large bedroom with built in wardrobes and lots of morning sun entering from 2 arched wooden windows with metal blinds. Bathroom double marble sinks, shower and bath and separate WC A/Conhot and cold The original terrace access from the living room facing south has been enclosed with window and double doors both in solid pine wood. This room has been used as a 2nd bedroom, office and gym or extra cloakroom over the years The apartment has lots of light is a third floor apartment with lift from the basement/parking. The block has wrought iron gates and is private and at night time the exterior gates are closed by the night watchman so maximum security. Small storage space in the passage near to the entrance of the apartment Access from the basement/parking directly into the port and marina, beach 60 mts. Excellent rental property or for all year living.