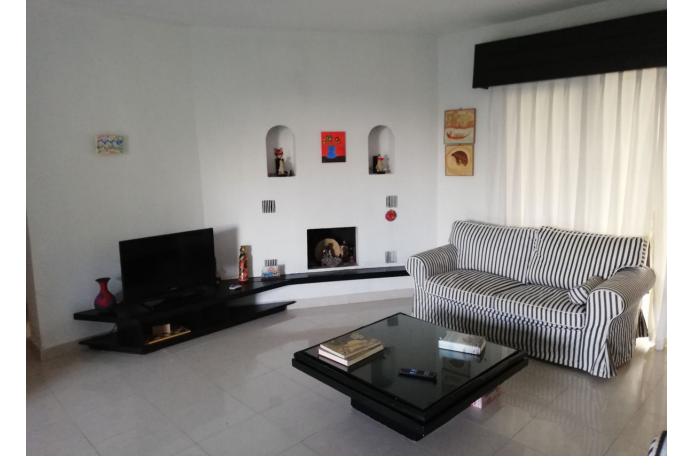

## Sales - Apartment - Puerto Banús 595.000€

www.mibgroup.es +34 662 58 96 58 info@mibgroup.es

Ref.-ID: MIBGR4625932 Puerto Banús Apartment

2

1

95 m2

Lovely light and airy 1-2 bedroom apartment in Puerto Banus Has 95 m2 distributed in a large open living room with built in fireplace, separate area for dining with views north looking over the Palm tree avenue of Julia Iglesia. From the dining area access to a fully fitted Kithen. Includes large bedroom with built in wardrobes and lots of morning sun entering from 2 arched wooden windows with metal blinds. Bathroom double marble sinks, shower and bath and separate WC A/Conhot and cold The original terrace access from the living room facing south has been enclosed with window and double doors both in solid pine wood. This room has been used as a 2nd bedroom, office and gym or extra cloakroom over the years The apartment has lots of light is a third floor apartment with lift from the basement/parking. The block has wrought iron gates and is private and at night time the exterior gates are closed by the night watchman so maximum security. Small storage space in the passage near to the entrance of the apartment Access from the basement/parking directly into the port and marina, beach 60 mts. Excellent rental property or for all year living.