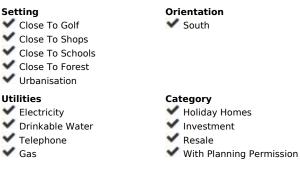

## Sales - Plot - Elviria 780.000€

www.mibgroup.es +34 662 58 96 58 info@mibgroup.es

Elviria

Plot

Discover this remarkable plot with views of the sea and mountains, boasting a generous area of 1,140m2 and the necessary permit for constructing a 322m2 villa, plus terrace and basement. The plot is strategically located with easy access and communication links, in close proximity to schools, shopping centers, and just a 5-minute drive from the beach. The project is meticulously designed in a modern style, seamlessly blending contemporary comfort with the natural beauty of its surroundings.