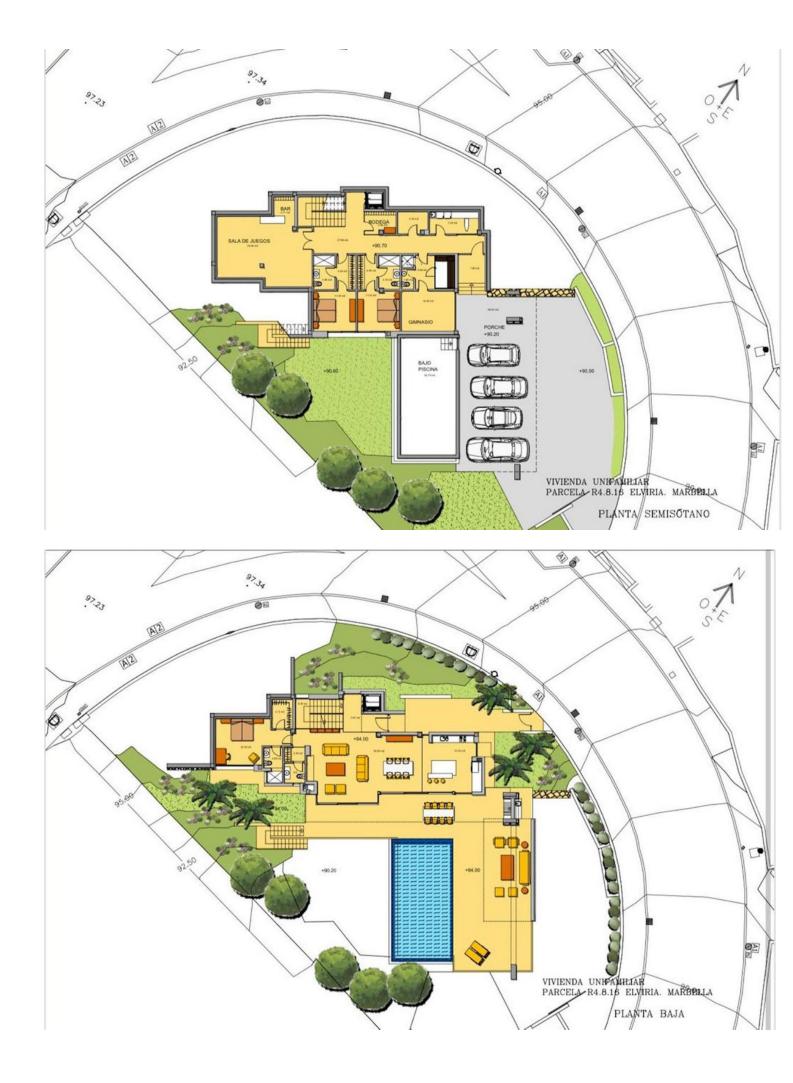

## Sales - Plot - Elviria 780.000€

www.mibgroup.es +34 662 58 96 58 info@mibgroup.es

Elviria

Plot

Discover this remarkable plot with views of the sea and mountains, boasting a generous area of 1,140m2 and the necessary permit for constructing a 322m2 villa, plus terrace and basement. The plot is strategically located with easy access and communication links, in close proximity to schools, shopping centers, and just a 5-minute drive from the beach. The project is meticulously designed in a modern style, seamlessly blending contemporary comfort with the natural beauty of its surroundings.