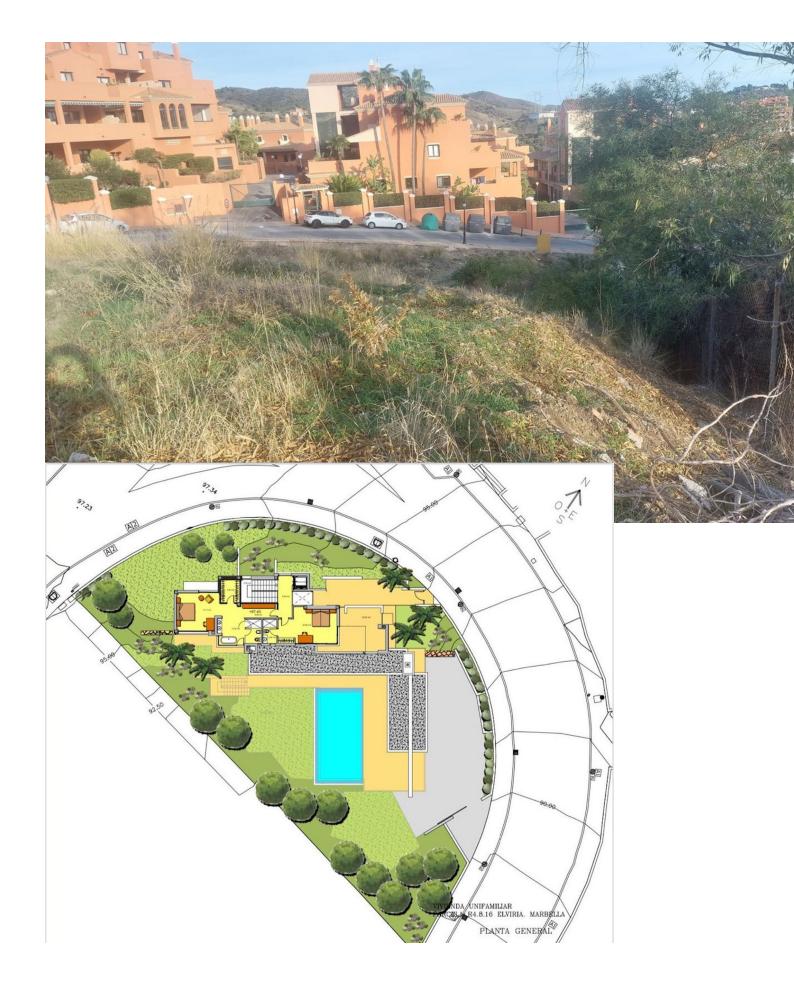

## Sales - Plot - Elviria 780.000€

www.mibgroup.es +34 662 58 96 58 info@mibgroup.es

Elviria

Plot

Discover this remarkable plot with views of the sea and mountains, boasting a generous area of 1,140m2 and the necessary permit for constructing a 322m2 villa, plus terrace and basement. The plot is strategically located with easy access and communication links, in close proximity to schools, shopping centers, and just a 5-minute drive from the beach. The project is meticulously designed in a modern style, seamlessly blending contemporary comfort with the natural beauty of its surroundings.