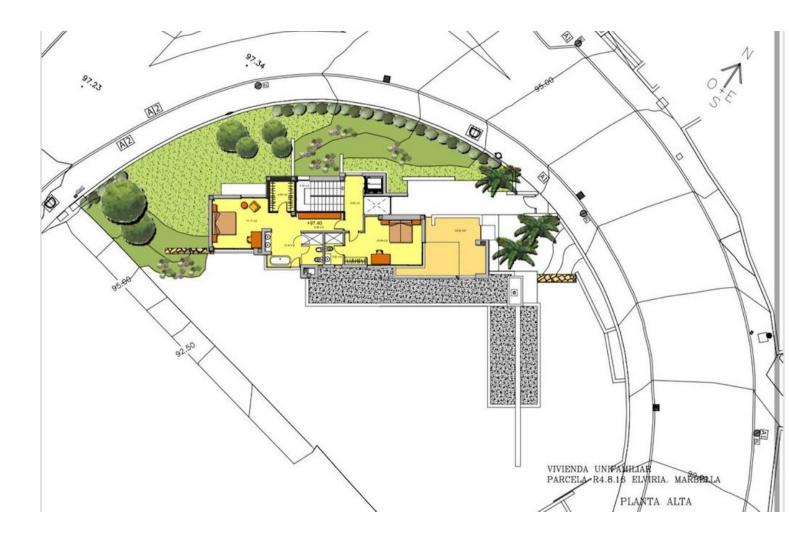

## Sales - Plot - Elviria 780.000€

www.mibgroup.es +34 662 58 96 58 info@mibgroup.es

Elviria

Plot

Discover this remarkable plot with views of the sea and mountains, boasting a generous area of 1,140m2 and the necessary permit for constructing a 322m2 villa, plus terrace and basement. The plot is strategically located with easy access and communication links, in close proximity to schools, shopping centers, and just a 5-minute drive from the beach. The project is meticulously designed in a modern style, seamlessly blending contemporary comfort with the natural beauty of its surroundings.