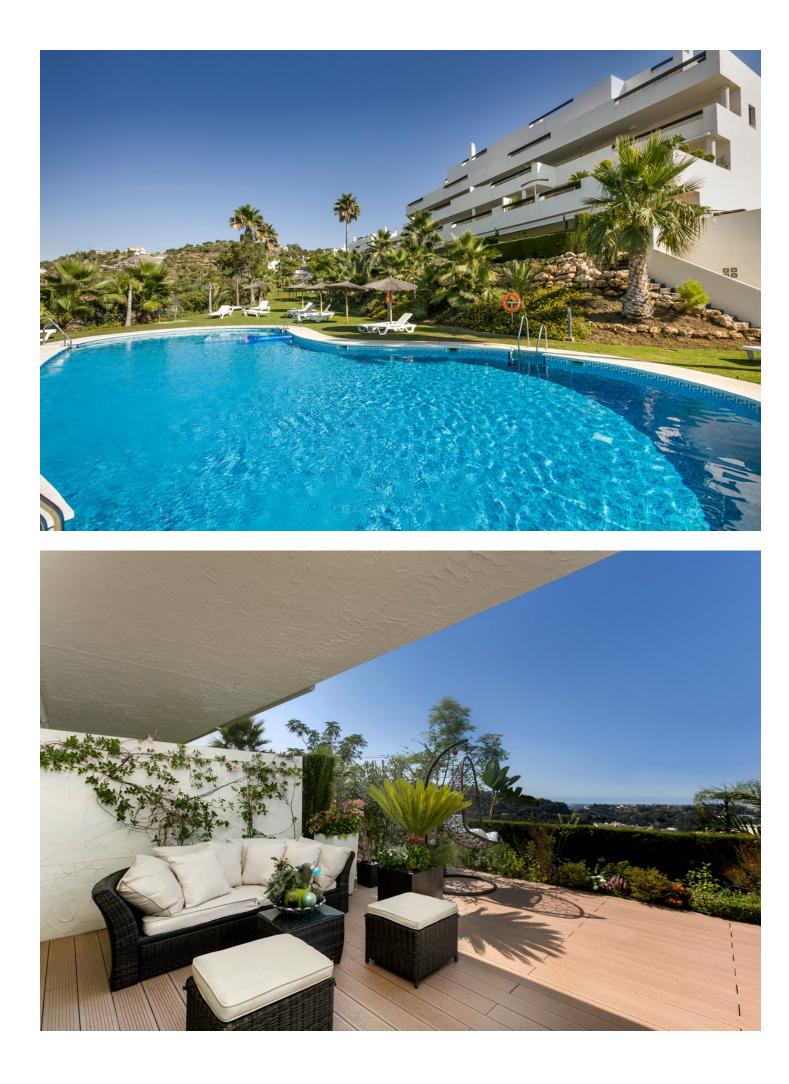

3 🔙 3 143 m2

Luxurious three bedroom, south facing corner apartment in the sought after complex La Azalia, in Benahavis with stunning sea and golf views. The community has 24hr security, beautifully maintained gardens and two swimming pools; as well as being just a five minute drive to San Pedro Town and a short walk to the small village of La Heredia. The apartment has an open plan living and dining area with French doors leading out to the private sunny terrace; fully fitted kitchen with breakfast area; master suite with a walk-in wardrobe and direct access to the terrace; a guest suite; and guest bedroom and bathroom. All the bathrooms have recently been upgraded and have under floor heating. Other features include an alarm system, air-conditioning, two underground parkings and a large storage room.

Orientation South

Features

Pool Communal

Furniture Fully Furnished

Parking Communal

Kitchen Fully Fitted Views Sea Golf

Garden ✓ Communal

Double Glazing
Security
24 Hour Security