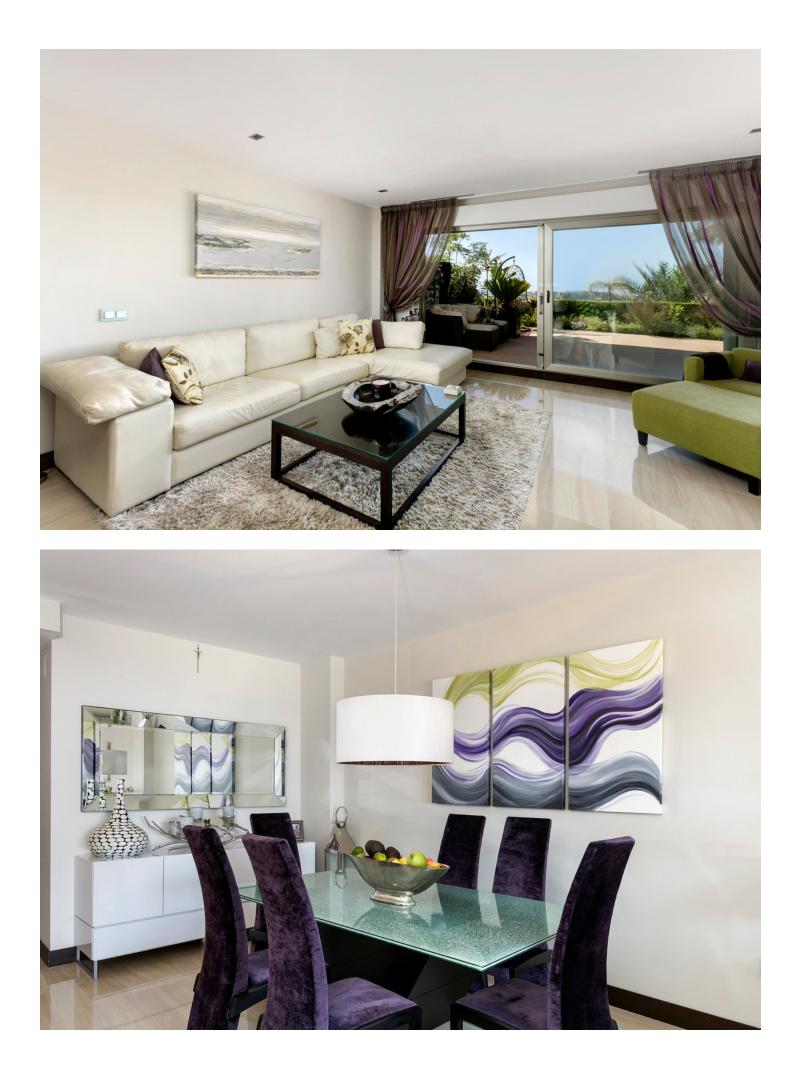

3 🔙 3 143 m2

Luxurious three bedroom, south facing corner apartment in the sought after complex La Azalia, in Benahavis with stunning sea and golf views. The community has 24hr security, beautifully maintained gardens and two swimming pools; as well as being just a five minute drive to San Pedro Town and a short walk to the small village of La Heredia. The apartment has an open plan living and dining area with French doors leading out to the private sunny terrace; fully fitted kitchen with breakfast area; master suite with a walk-in wardrobe and direct access to the terrace; a guest suite; and guest bedroom and bathroom. All the bathrooms have recently been upgraded and have under floor heating. Other features include an alarm system, air-conditioning, two underground parkings and a large storage room.