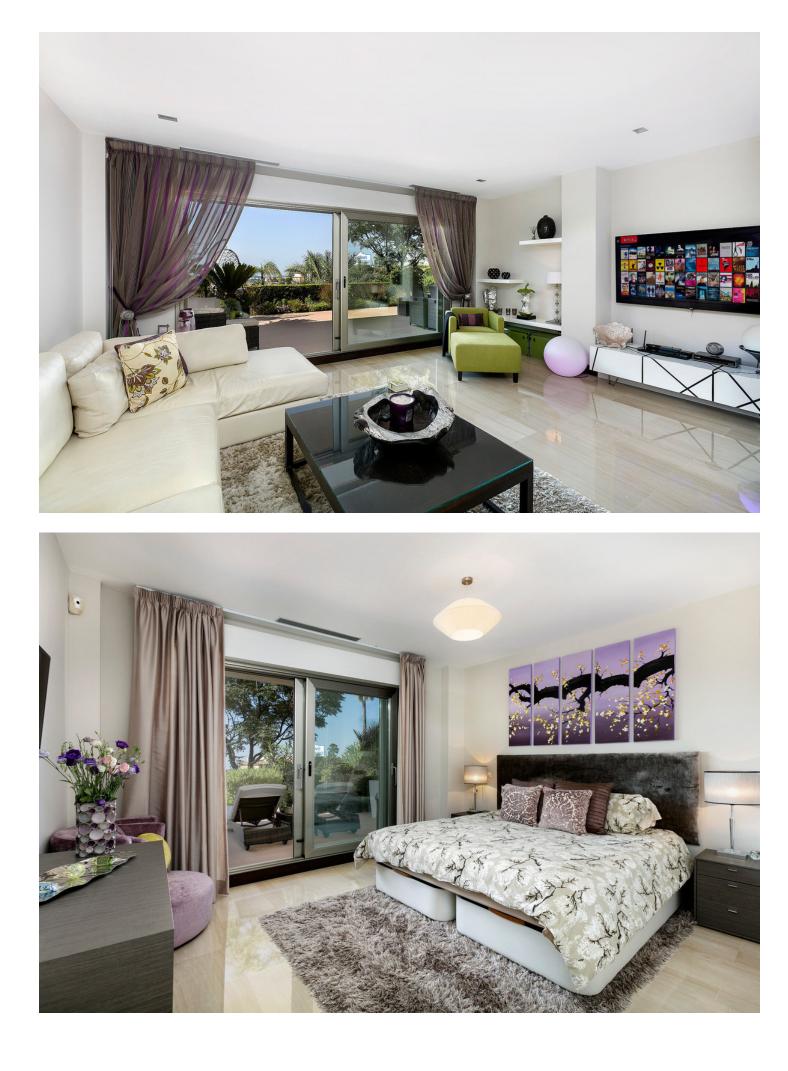

3 🔙 3 143 m2

Luxurious three bedroom, south facing corner apartment in the sought after complex La Azalia, in Benahavis with stunning sea and golf views. The community has 24hr security, beautifully maintained gardens and two swimming pools; as well as being just a five minute drive to San Pedro Town and a short walk to the small village of La Heredia. The apartment has an open plan living and dining area with French doors leading out to the private sunny terrace; fully fitted kitchen with breakfast area; master suite with a walk-in wardrobe and direct access to the terrace; a guest suite; and guest bedroom and bathroom. All the bathrooms have recently been upgraded and have under floor heating. Other features include an alarm system, air-conditioning, two underground parkings and a large storage room.