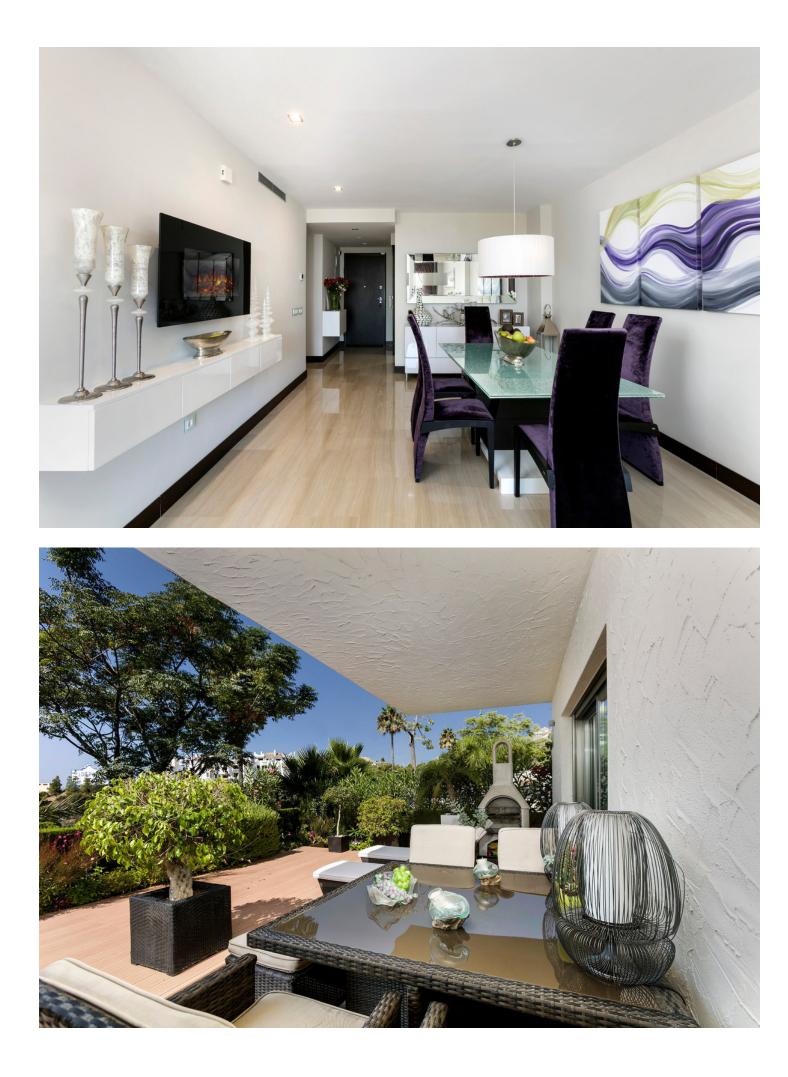

3 🔙 3 143 m2

Luxurious three bedroom, south facing corner apartment in the sought after complex La Azalia, in Benahavis with stunning sea and golf views. The community has 24hr security, beautifully maintained gardens and two swimming pools; as well as being just a five minute drive to San Pedro Town and a short walk to the small village of La Heredia. The apartment has an open plan living and dining area with French doors leading out to the private sunny terrace; fully fitted kitchen with breakfast area; master suite with a walk-in wardrobe and direct access to the terrace; a guest suite; and guest bedroom and bathroom. All the bathrooms have recently been upgraded and have under floor heating. Other features include an alarm system, air-conditioning, two underground parkings and a large storage room.