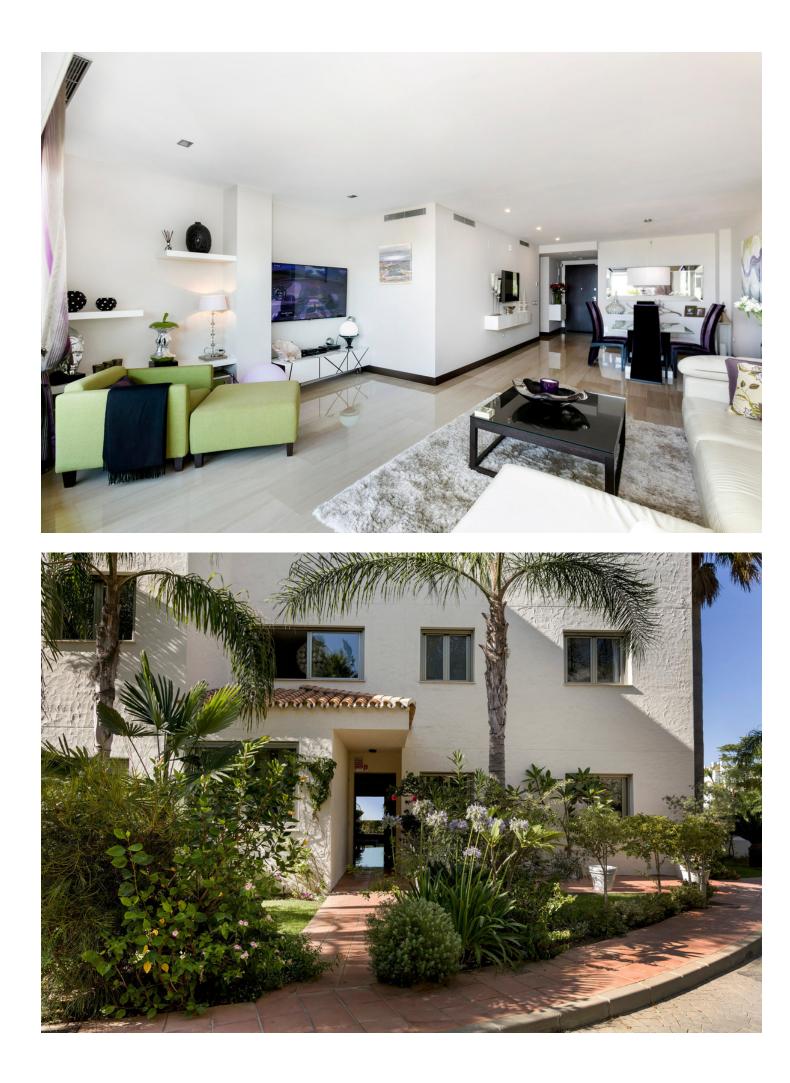

3 🔙 3 143 m2

Luxurious three bedroom, south facing corner apartment in the sought after complex La Azalia, in Benahavis with stunning sea and golf views. The community has 24hr security, beautifully maintained gardens and two swimming pools; as well as being just a five minute drive to San Pedro Town and a short walk to the small village of La Heredia. The apartment has an open plan living and dining area with French doors leading out to the private sunny terrace; fully fitted kitchen with breakfast area; master suite with a walk-in wardrobe and direct access to the terrace; a guest suite; and guest bedroom and bathroom. All the bathrooms have recently been upgraded and have under floor heating. Other features include an alarm system, air-conditioning, two underground parkings and a large storage room.