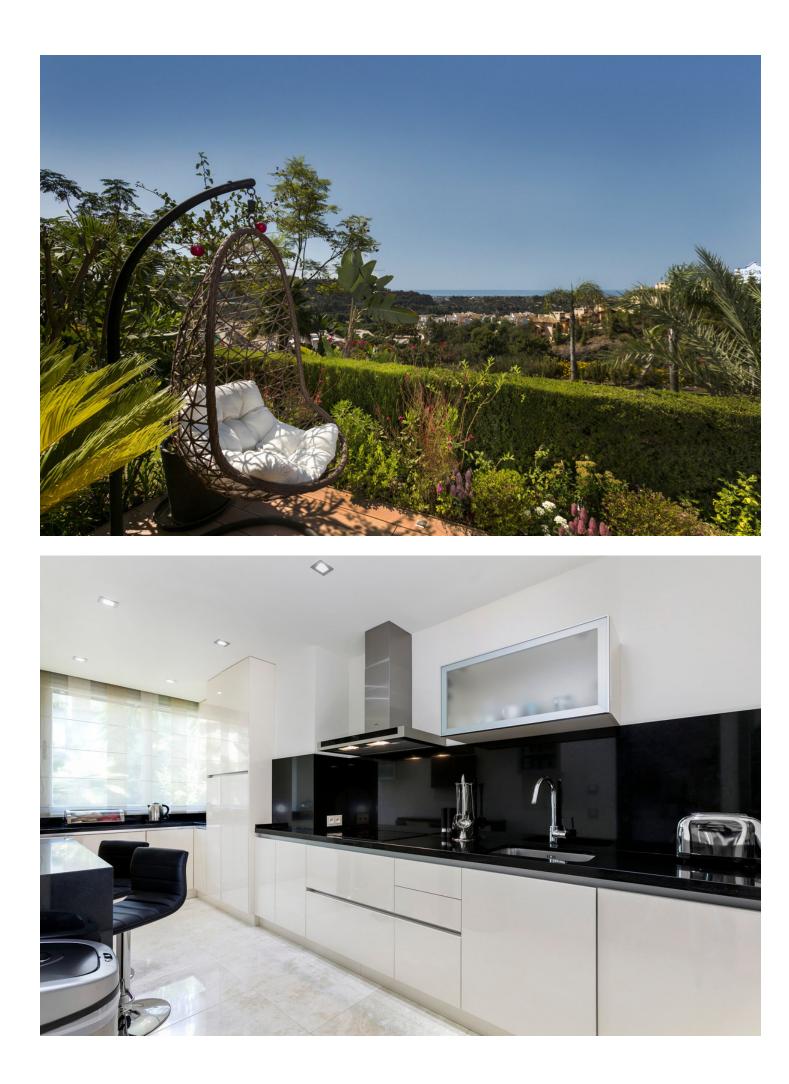

3 🔙 3 143 m2

Luxurious three bedroom, south facing corner apartment in the sought after complex La Azalia, in Benahavis with stunning sea and golf views. The community has 24hr security, beautifully maintained gardens and two swimming pools; as well as being just a five minute drive to San Pedro Town and a short walk to the small village of La Heredia. The apartment has an open plan living and dining area with French doors leading out to the private sunny terrace; fully fitted kitchen with breakfast area; master suite with a walk-in wardrobe and direct access to the terrace; a guest suite; and guest bedroom and bathroom. All the bathrooms have recently been upgraded and have under floor heating. Other features include an alarm system, air-conditioning, two underground parkings and a large storage room.

Orientation South

Features

Pool Communal

Furniture Fully Furnished

Parking Communal

Kitchen Fully Fitted Views Sea Golf

Garden ✓ Communal

Double Glazing
Security
24 Hour Security