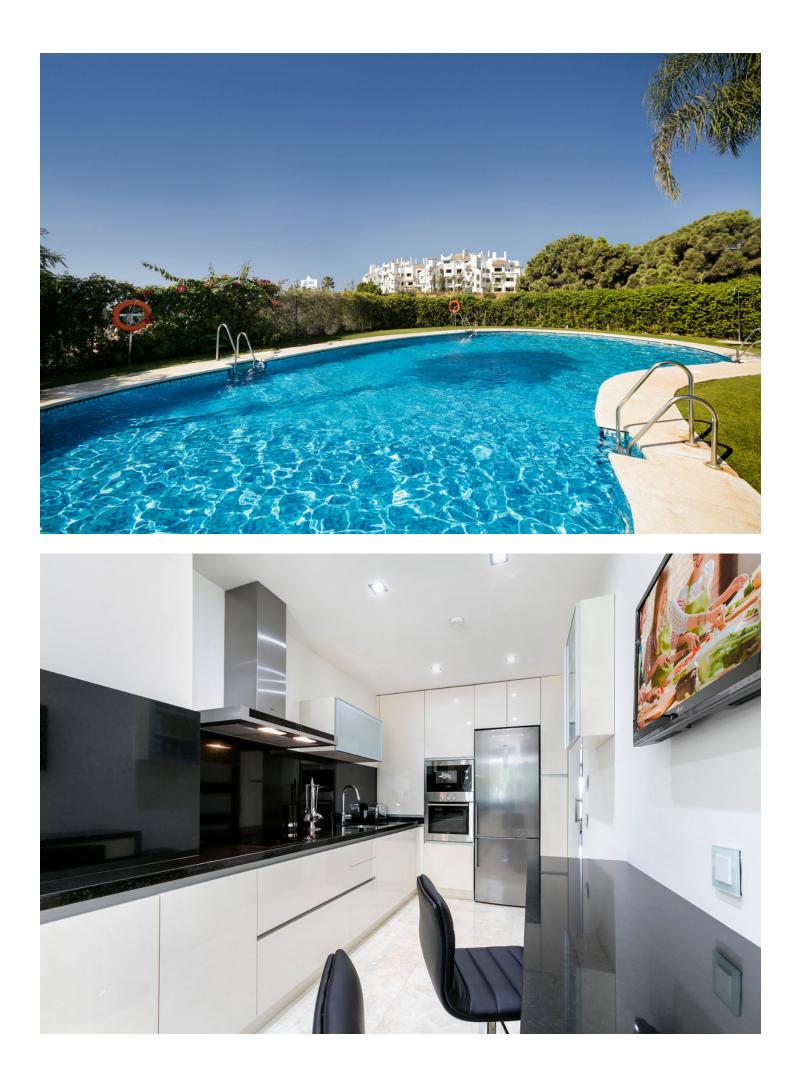

3 🔙 3 143 m2

Luxurious three bedroom, south facing corner apartment in the sought after complex La Azalia, in Benahavis with stunning sea and golf views. The community has 24hr security, beautifully maintained gardens and two swimming pools; as well as being just a five minute drive to San Pedro Town and a short walk to the small village of La Heredia. The apartment has an open plan living and dining area with French doors leading out to the private sunny terrace; fully fitted kitchen with breakfast area; master suite with a walk-in wardrobe and direct access to the terrace; a guest suite; and guest bedroom and bathroom. All the bathrooms have recently been upgraded and have under floor heating. Other features include an alarm system, air-conditioning, two underground parkings and a large storage room.

Orientation South

Features

Pool Communal

Furniture Fully Furnished

Parking Communal

Kitchen Fully Fitted Views Sea Golf

Garden ✓ Communal

Double Glazing
Security
24 Hour Security