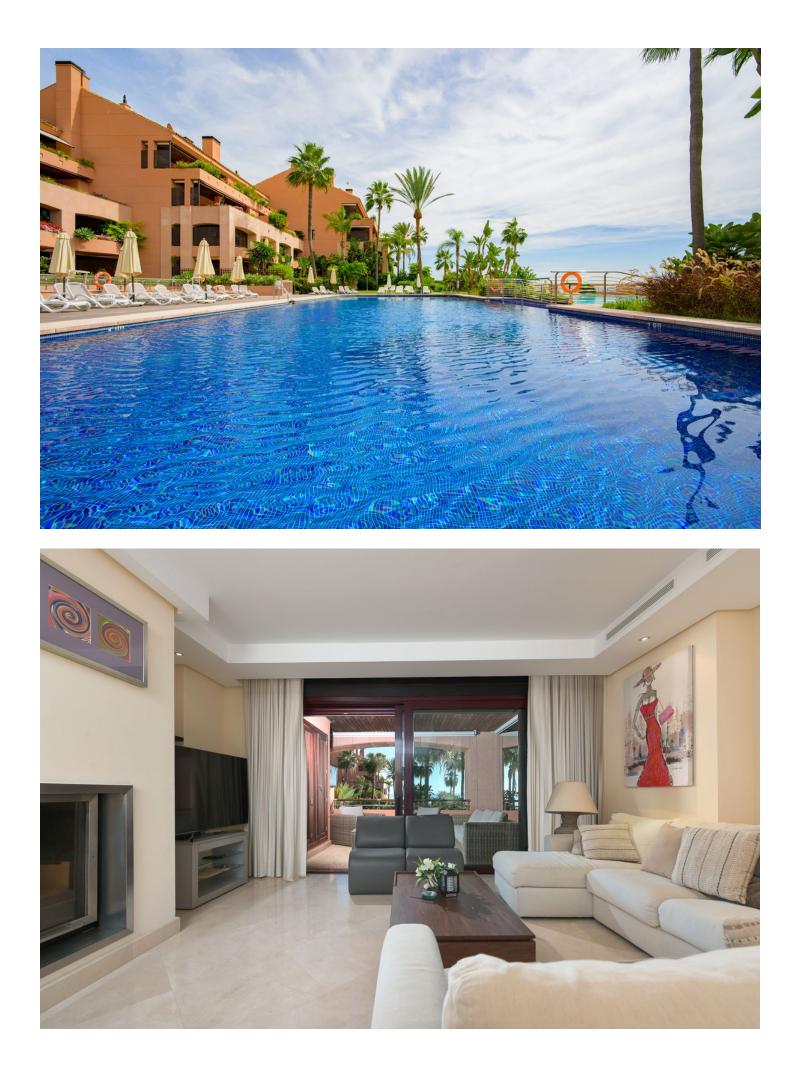

Middle Floor Apartment, Puerto Banús, Costa del Sol. 2 Bedrooms, 2 Bathrooms, 1 Gest toilet, Built 221 m<sup>2</sup>, Terrace 63 m<sup>2</sup>. If you are looking for a luxury beachfront home, consider the Malibu urbanization in Puerto Banus. Malibu is an exclusive residential complex consisting of 72 modern and elegant apartments with fantastic views of the Mediterranean. Malibu offers a high level of safety, comfort and service, as well as a unique design and a prime location. Malibu has two large saltwater pools, a freshwater pool, a spa, a gym, a concierge and a beautiful garden with waterfalls and tropical plants. The apartments have spacious living rooms, fully equipped kitchens, marble floors, air conditioning, fireplace, jacuzzi, terrace and garage. Some of the apartments also have a private lift, solarium and pool on the roof. Malibu is just a few minutes' walk from Puerto Banus, one of the most famous luxury ports in the world, where you can find a wide variety of shops, restaurants, bars, clubs and activities. You can also enjoy the beautiful beach, located right in front of the urbanization, or explore the nearby golf courses, international schools and cultural attractions. Malibu is more than just an urbanization, it's a way of life. If you want to experience the best of Marbella from the most prestigious marina in the Mediterranean, you should not miss this opportunity. Contact us today and find your dream home in Malibu.

| Setting<br>Beachfront<br>Town<br>Suburban<br>Commercial Area<br>Beachside<br>Port<br>Close To Port<br>Close To Port<br>Close To Shops<br>Close To Sea<br>Close To Town<br>Marina<br>Close To Marina<br>Urbanisation<br>Front Line Beach Complex | Orientation<br>South East                         | Condition<br>Good                                                                 | Pool<br>Communal      |
|-------------------------------------------------------------------------------------------------------------------------------------------------------------------------------------------------------------------------------------------------|---------------------------------------------------|-----------------------------------------------------------------------------------|-----------------------|
| Climate Control<br>Air Conditioning<br>Pre Installed A/C<br>Cold A/C<br>Fireplace<br>U/F/H Bathrooms                                                                                                                                            | Views<br>Sea<br>Mountain<br>Golf<br>Beach<br>Port | Features<br>Covered Terrace<br>Lift<br>Fitted Wardrobes<br>Near Transport<br>WiFi | Furniture<br>Optional |