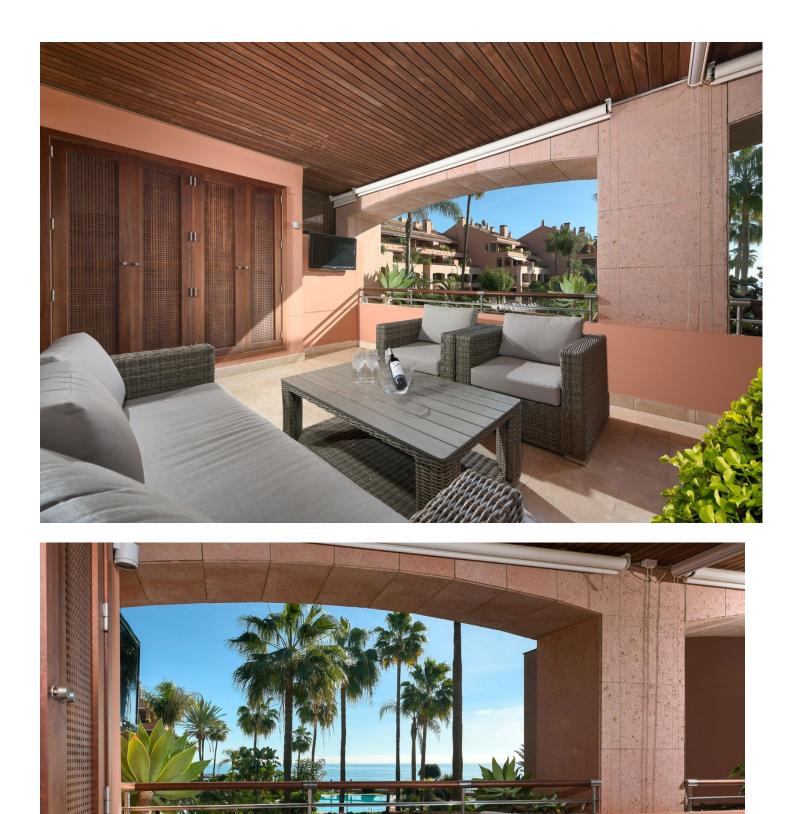

Middle Floor Apartment, Puerto Banús, Costa del Sol. 2 Bedrooms, 2 Bathrooms, 1 Gest toilet, Built 221 m<sup>2</sup>, Terrace 63 m<sup>2</sup>. If you are looking for a luxury beachfront home, consider the Malibu urbanization in Puerto Banus. Malibu is an exclusive residential complex consisting of 72 modern and elegant apartments with fantastic views of the Mediterranean. Malibu offers a high level of safety, comfort and service, as well as a unique design and a prime location. Malibu has two large saltwater pools, a freshwater pool, a spa, a gym, a concierge and a beautiful garden with waterfalls and tropical plants. The apartments have spacious living rooms, fully equipped kitchens, marble floors, air conditioning, fireplace, jacuzzi, terrace and garage. Some of the apartments also have a private lift, solarium and pool on the roof. Malibu is just a few minutes' walk from Puerto Banus, one of the most famous luxury ports in the world, where you can find a wide variety of shops, restaurants, bars, clubs and activities. You can also enjoy the beautiful beach, located right in front of the urbanization, or explore the nearby golf courses, international schools and cultural attractions. Malibu is more than just an urbanization, it's a way of life. If you want to experience the best of Marbella from the most prestigious marina in the Mediterranean, you should not miss this opportunity. Contact us today and find your dream home in Malibu.