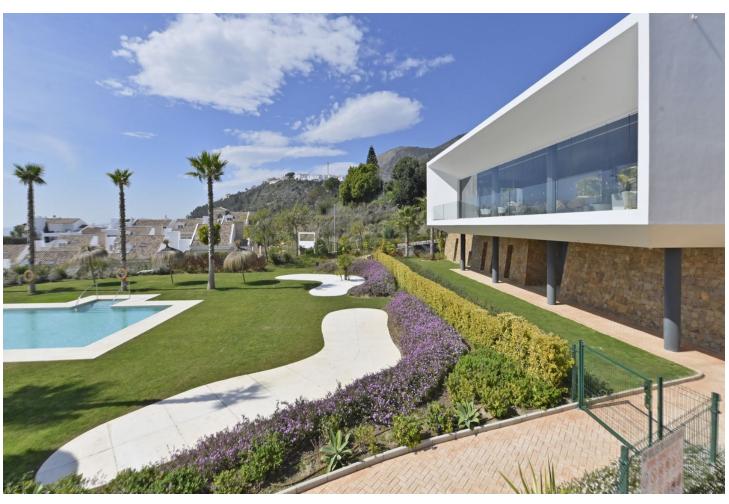

4

5

358 m2

Brand new modern villa located in the most exclusive area of Benalmádena next to the natural park of Casablanca. Social club with swimming pool and gym, gardens and spectacular sea views and towards the bay of Fuengirola, this villa has four large and bright bedrooms, all with en-suite bathrooms and guest toilets. Elevator for comfortable easy access to all floors. Kitchen and living room on the first floor and 40 m2 living room on the garden level.

| Setting Close To Golf Close To Shops Close To Sea Close To Town Close To Schools Close To Forest Close To Marina Urbanisation | Orientation South   | <b>Condition</b> Excellent                                                                                                                                                                  | Pool Communal        |
|-------------------------------------------------------------------------------------------------------------------------------|---------------------|---------------------------------------------------------------------------------------------------------------------------------------------------------------------------------------------|----------------------|
| Climate Control  Air Conditioning  Hot A/C  Cold A/C                                                                          | Views Sea Panoramic | Features Covered Terrace Lift Fitted Wardrobes Near Transport Private Terrace Solarium Satellite TV Gym Sauna Games Room Storage Room Utility Room Ensuite Bathroom Barbeque Double Glazing | Kitchen Fully Fitted |
| <b>Garden</b> Communal                                                                                                        | Parking<br>Garage   | Category Investment Resale                                                                                                                                                                  |                      |