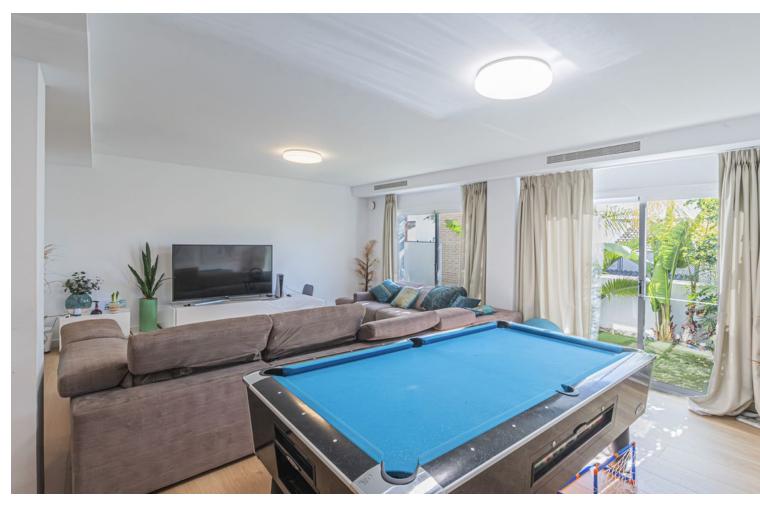

4

5

358 m2

Brand new modern villa located in the most exclusive area of Benalmádena next to the natural park of Casablanca. Social club with swimming pool and gym, gardens and spectacular sea views and towards the bay of Fuengirola, this villa has four large and bright bedrooms, all with en-suite bathrooms and guest toilets. Elevator for comfortable easy access to all floors. Kitchen and living room on the first floor and 40 m2 living room on the garden level.

| Setting Close To Golf Close To Shops Close To Sea Close To Town Close To Schools Close To Forest Close To Marina Urbanisation | Orientation South   | <b>Condition</b> Excellent                                                                                                                                                                  | Pool Communal        |
|-------------------------------------------------------------------------------------------------------------------------------|---------------------|---------------------------------------------------------------------------------------------------------------------------------------------------------------------------------------------|----------------------|
| Climate Control  Air Conditioning  Hot A/C  Cold A/C                                                                          | Views Sea Panoramic | Features Covered Terrace Lift Fitted Wardrobes Near Transport Private Terrace Solarium Satellite TV Gym Sauna Games Room Storage Room Utility Room Ensuite Bathroom Barbeque Double Glazing | Kitchen Fully Fitted |
| <b>Garden</b> Communal                                                                                                        | Parking<br>Garage   | Category Investment Resale                                                                                                                                                                  |                      |