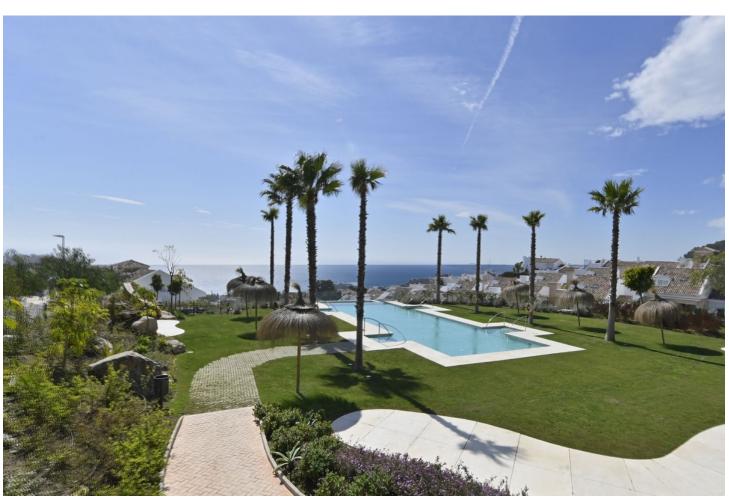

4

5

358 m2

Brand new modern villa located in the most exclusive area of Benalmádena next to the natural park of Casablanca. Social club with swimming pool and gym, gardens and spectacular sea views and towards the bay of Fuengirola, this villa has four large and bright bedrooms, all with en-suite bathrooms and guest toilets. Elevator for comfortable easy access to all floors. Kitchen and living room on the first floor and 40 m2 living room on the garden level.

| Setting Close To Golf Close To Shops Close To Sea Close To Town Close To Schools Close To Forest Close To Marina Urbanisation | Orientation South   | <b>Condition</b> Excellent                                                                                                                                                                  | Pool Communal        |
|-------------------------------------------------------------------------------------------------------------------------------|---------------------|---------------------------------------------------------------------------------------------------------------------------------------------------------------------------------------------|----------------------|
| Climate Control  Air Conditioning  Hot A/C  Cold A/C                                                                          | Views Sea Panoramic | Features Covered Terrace Lift Fitted Wardrobes Near Transport Private Terrace Solarium Satellite TV Gym Sauna Games Room Storage Room Utility Room Ensuite Bathroom Barbeque Double Glazing | Kitchen Fully Fitted |
| <b>Garden</b> Communal                                                                                                        | Parking<br>Garage   | Category Investment Resale                                                                                                                                                                  |                      |