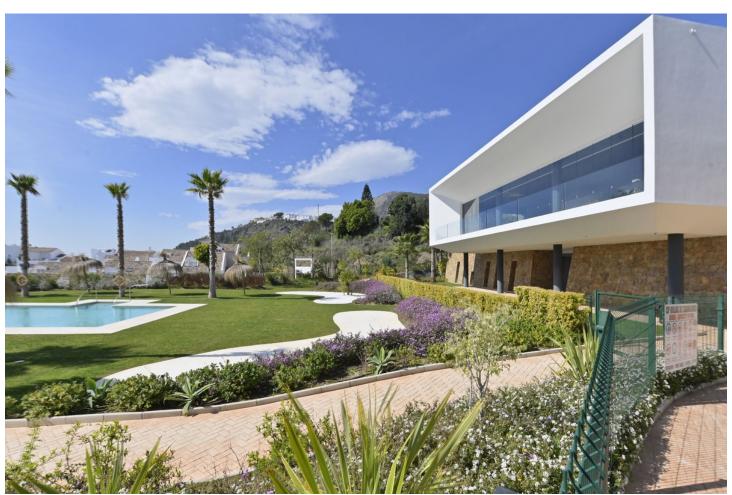

4

5

358 m2

Brand new modern villa located in the most exclusive area of Benalmádena next to the natural park of Casablanca. Social club with swimming pool and gym, gardens and spectacular sea views and towards the bay of Fuengirola, this villa has four large and bright bedrooms, all with en-suite bathrooms and guest toilets. Elevator for comfortable easy access to all floors. Kitchen and living room on the first floor and 40 m2 living room on the garden level.

| Setting Close To Golf Close To Shops Close To Sea Close To Town Close To Schools Close To Forest Close To Marina Urbanisation | Orientation South   | <b>Condition</b> Excellent                                                                                                                                                                  | Pool Communal        |
|-------------------------------------------------------------------------------------------------------------------------------|---------------------|---------------------------------------------------------------------------------------------------------------------------------------------------------------------------------------------|----------------------|
| Climate Control  Air Conditioning  Hot A/C  Cold A/C                                                                          | Views Sea Panoramic | Features Covered Terrace Lift Fitted Wardrobes Near Transport Private Terrace Solarium Satellite TV Gym Sauna Games Room Storage Room Utility Room Ensuite Bathroom Barbeque Double Glazing | Kitchen Fully Fitted |
| <b>Garden</b> Communal                                                                                                        | Parking<br>Garage   | Category Investment Resale                                                                                                                                                                  |                      |