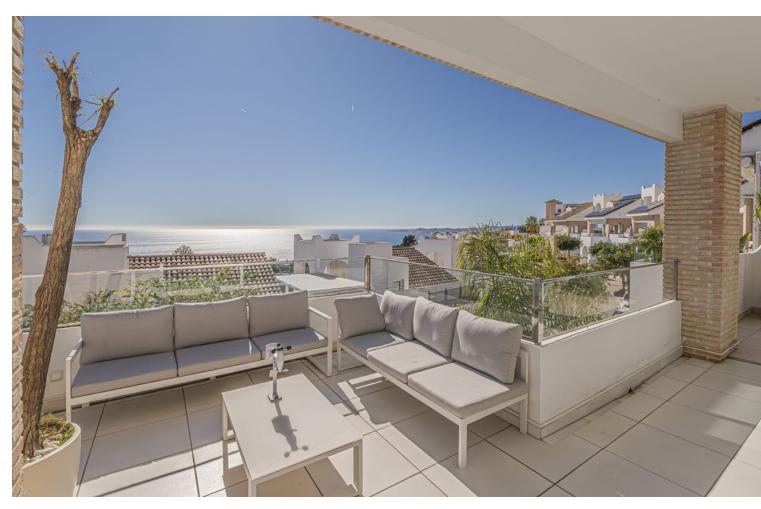

4

5

358 m2

Brand new modern villa located in the most exclusive area of Benalmádena next to the natural park of Casablanca. Social club with swimming pool and gym, gardens and spectacular sea views and towards the bay of Fuengirola, this villa has four large and bright bedrooms, all with en-suite bathrooms and guest toilets. Elevator for comfortable easy access to all floors. Kitchen and living room on the first floor and 40 m2 living room on the garden level.

| Setting Close To Golf Close To Shops Close To Sea Close To Town Close To Schools Close To Forest Close To Marina Urbanisation | Orientation South   | <b>Condition</b> Excellent                                                                                                                                                                  | Pool Communal        |
|-------------------------------------------------------------------------------------------------------------------------------|---------------------|---------------------------------------------------------------------------------------------------------------------------------------------------------------------------------------------|----------------------|
| Climate Control  Air Conditioning  Hot A/C  Cold A/C                                                                          | Views Sea Panoramic | Features Covered Terrace Lift Fitted Wardrobes Near Transport Private Terrace Solarium Satellite TV Gym Sauna Games Room Storage Room Utility Room Ensuite Bathroom Barbeque Double Glazing | Kitchen Fully Fitted |
| <b>Garden</b> Communal                                                                                                        | Parking<br>Garage   | Category Investment Resale                                                                                                                                                                  |                      |