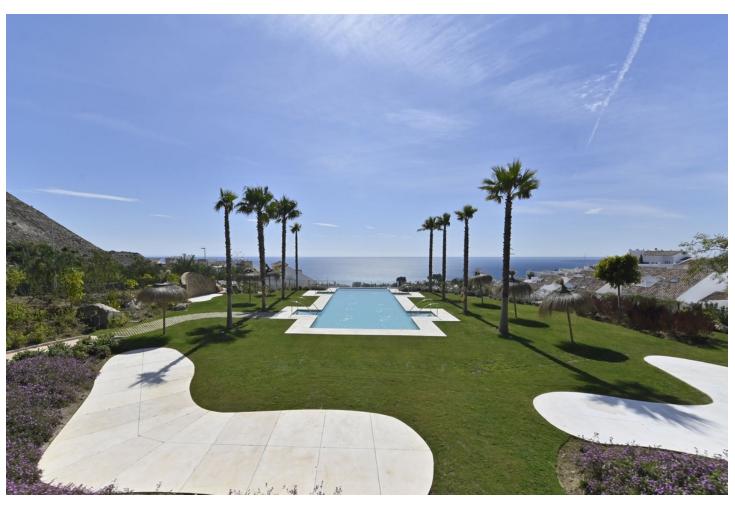

4

5

358 m2

Brand new modern villa located in the most exclusive area of Benalmádena next to the natural park of Casablanca. Social club with swimming pool and gym, gardens and spectacular sea views and towards the bay of Fuengirola, this villa has four large and bright bedrooms, all with en-suite bathrooms and guest toilets. Elevator for comfortable easy access to all floors. Kitchen and living room on the first floor and 40 m2 living room on the garden level.

| Setting Close To Golf Close To Shops Close To Sea Close To Town Close To Schools Close To Forest Close To Marina Urbanisation | Orientation South   | <b>Condition</b> Excellent                                                                                                                                                                  | Pool Communal        |
|-------------------------------------------------------------------------------------------------------------------------------|---------------------|---------------------------------------------------------------------------------------------------------------------------------------------------------------------------------------------|----------------------|
| Climate Control  Air Conditioning  Hot A/C  Cold A/C                                                                          | Views Sea Panoramic | Features Covered Terrace Lift Fitted Wardrobes Near Transport Private Terrace Solarium Satellite TV Gym Sauna Games Room Storage Room Utility Room Ensuite Bathroom Barbeque Double Glazing | Kitchen Fully Fitted |
| <b>Garden</b> Communal                                                                                                        | Parking<br>Garage   | Category Investment Resale                                                                                                                                                                  |                      |