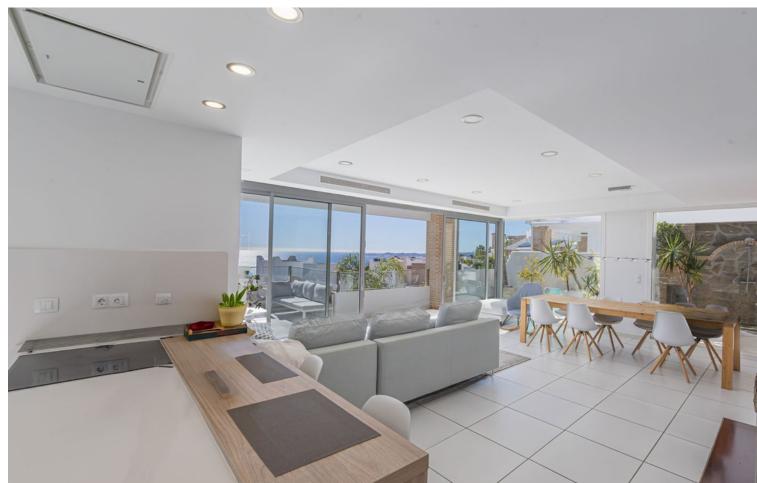

4

5

358 m2

Brand new modern villa located in the most exclusive area of Benalmádena next to the natural park of Casablanca. Social club with swimming pool and gym, gardens and spectacular sea views and towards the bay of Fuengirola, this villa has four large and bright bedrooms, all with en-suite bathrooms and guest toilets. Elevator for comfortable easy access to all floors. Kitchen and living room on the first floor and 40 m2 living room on the garden level.

| Setting Close To Golf Close To Shops Close To Sea Close To Town Close To Schools Close To Forest Close To Marina Urbanisation | Orientation South   | <b>Condition</b> Excellent                                                                                                                                                                  | Pool Communal        |
|-------------------------------------------------------------------------------------------------------------------------------|---------------------|---------------------------------------------------------------------------------------------------------------------------------------------------------------------------------------------|----------------------|
| Climate Control  Air Conditioning  Hot A/C  Cold A/C                                                                          | Views Sea Panoramic | Features Covered Terrace Lift Fitted Wardrobes Near Transport Private Terrace Solarium Satellite TV Gym Sauna Games Room Storage Room Utility Room Ensuite Bathroom Barbeque Double Glazing | Kitchen Fully Fitted |
| <b>Garden</b> Communal                                                                                                        | Parking<br>Garage   | Category Investment Resale                                                                                                                                                                  |                      |