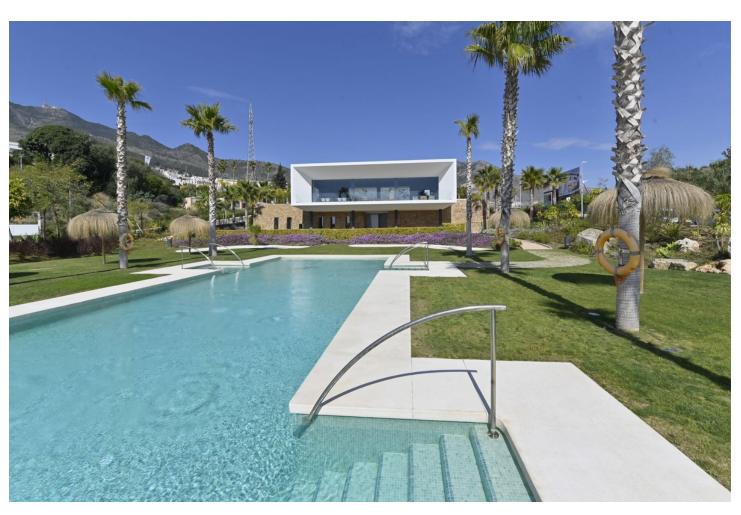

4

5

358 m2

Brand new modern villa located in the most exclusive area of Benalmádena next to the natural park of Casablanca. Social club with swimming pool and gym, gardens and spectacular sea views and towards the bay of Fuengirola, this villa has four large and bright bedrooms, all with en-suite bathrooms and guest toilets. Elevator for comfortable easy access to all floors. Kitchen and living room on the first floor and 40 m2 living room on the garden level.

| Setting Close To Golf Close To Shops Close To Sea Close To Town Close To Schools Close To Forest Close To Marina Urbanisation | Orientation South   | <b>Condition</b> Excellent                                                                                                                                                                  | Pool Communal        |
|-------------------------------------------------------------------------------------------------------------------------------|---------------------|---------------------------------------------------------------------------------------------------------------------------------------------------------------------------------------------|----------------------|
| Climate Control  Air Conditioning  Hot A/C  Cold A/C                                                                          | Views Sea Panoramic | Features Covered Terrace Lift Fitted Wardrobes Near Transport Private Terrace Solarium Satellite TV Gym Sauna Games Room Storage Room Utility Room Ensuite Bathroom Barbeque Double Glazing | Kitchen Fully Fitted |
| <b>Garden</b> Communal                                                                                                        | Parking<br>Garage   | Category Investment Resale                                                                                                                                                                  |                      |