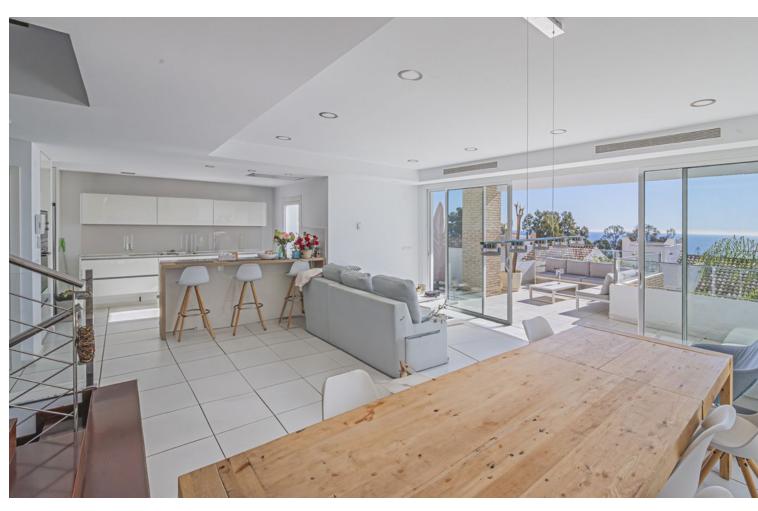

4

5

358 m2

Brand new modern villa located in the most exclusive area of Benalmádena next to the natural park of Casablanca. Social club with swimming pool and gym, gardens and spectacular sea views and towards the bay of Fuengirola, this villa has four large and bright bedrooms, all with en-suite bathrooms and guest toilets. Elevator for comfortable easy access to all floors. Kitchen and living room on the first floor and 40 m2 living room on the garden level.

| Setting Close To Golf Close To Shops Close To Sea Close To Town Close To Schools Close To Forest Close To Marina Urbanisation | Orientation South   | <b>Condition</b> Excellent                                                                                                                                                                  | Pool Communal        |
|-------------------------------------------------------------------------------------------------------------------------------|---------------------|---------------------------------------------------------------------------------------------------------------------------------------------------------------------------------------------|----------------------|
| Climate Control  Air Conditioning  Hot A/C  Cold A/C                                                                          | Views Sea Panoramic | Features Covered Terrace Lift Fitted Wardrobes Near Transport Private Terrace Solarium Satellite TV Gym Sauna Games Room Storage Room Utility Room Ensuite Bathroom Barbeque Double Glazing | Kitchen Fully Fitted |
| <b>Garden</b> Communal                                                                                                        | Parking<br>Garage   | Category Investment Resale                                                                                                                                                                  |                      |