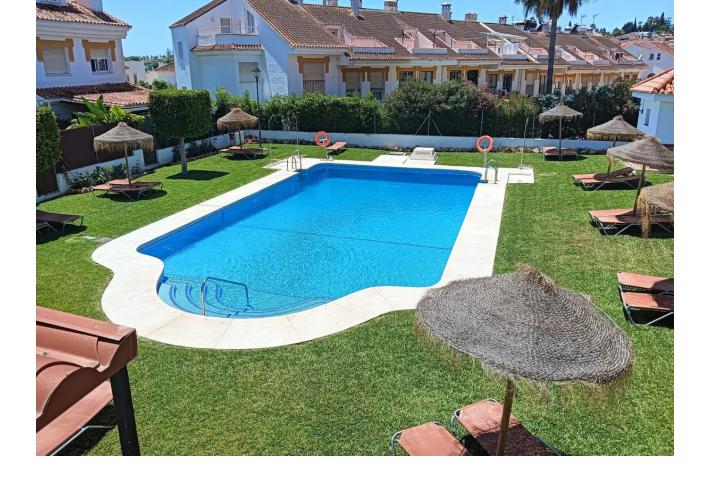

Charming semi-detached house in El Coto, Mijas Costa. This property has 4 bedrooms, 4 bathrooms and a 60m2 basement enabled as an office, providing flexibility of use. With easy access to the highway and just 10 minutes from the beach, the location is convenient and well connected. The proximity to schools and a public daycare makes it ideal for families. In addition, enjoy a private patio and the possibility of creating a garden. The house is sunny and is located in an urbanization with a swimming pool and playground, offering additional amenities. With shops in the surrounding area, this option offers a comfortable and practical lifestyle. A perfect choice for a complete and well-connected home!

| Setting Close To Shops Close To Schools Urbanisation | Orientation North East | Condition Good                                                                                      | Pool Communal                     |
|------------------------------------------------------|------------------------|-----------------------------------------------------------------------------------------------------|-----------------------------------|
| Climate Control Air Conditioning Fireplace           | <b>Views</b> ✓ Street  | Features Near Transport Private Terrace Solarium Utility Room Ensuite Bathroom Basement Fiber Optic | Furniture Part Furnished          |
| Kitchen Fully Fitted                                 | <b>Garden</b> Communal | Security Gated Complex Entry Phone                                                                  | Parking Underground More Than One |