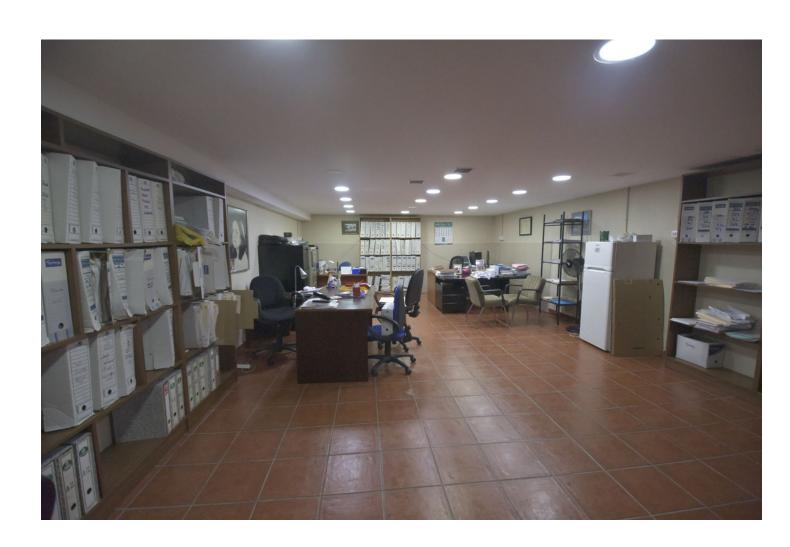

Charming semi-detached house in El Coto, Mijas Costa. This property has 4 bedrooms, 4 bathrooms and a 60m2 basement enabled as an office, providing flexibility of use. With easy access to the highway and just 10 minutes from the beach, the location is convenient and well connected. The proximity to schools and a public daycare makes it ideal for families. In addition, enjoy a private patio and the possibility of creating a garden. The house is sunny and is located in an urbanization with a swimming pool and playground, offering additional amenities. With shops in the surrounding area, this option offers a comfortable and practical lifestyle. A perfect choice for a complete and well-connected home!