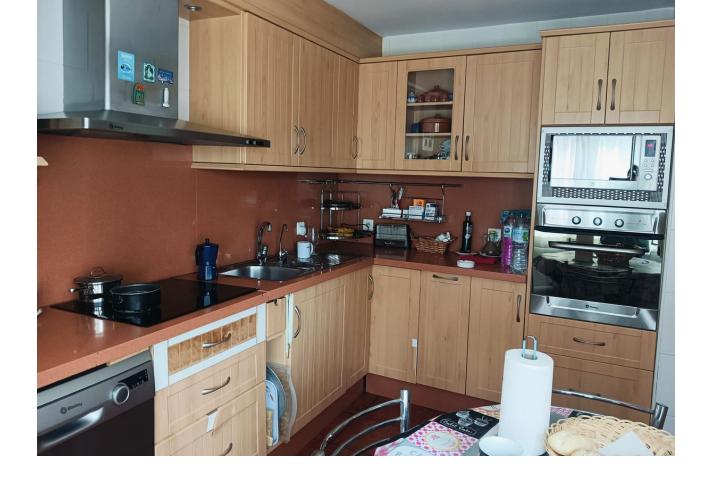

Charming semi-detached house in El Coto, Mijas Costa. This property has 4 bedrooms, 4 bathrooms and a 60m2 basement enabled as an office, providing flexibility of use. With easy access to the highway and just 10 minutes from the beach, the location is convenient and well connected. The proximity to schools and a public daycare makes it ideal for families. In addition, enjoy a private patio and the possibility of creating a garden. The house is sunny and is located in an urbanization with a swimming pool and playground, offering additional amenities. With shops in the surrounding area, this option offers a comfortable and practical lifestyle. A perfect choice for a complete and well-connected home!

| Setting Close To Shops Close To Schools Urbanisation | Orientation North East | Condition Good                                                                                      | Pool Communal                     |
|------------------------------------------------------|------------------------|-----------------------------------------------------------------------------------------------------|-----------------------------------|
| Climate Control Air Conditioning Fireplace           | <b>Views</b> ✓ Street  | Features Near Transport Private Terrace Solarium Utility Room Ensuite Bathroom Basement Fiber Optic | Furniture Part Furnished          |
| Kitchen Fully Fitted                                 | <b>Garden</b> Communal | Security Gated Complex Entry Phone                                                                  | Parking Underground More Than One |