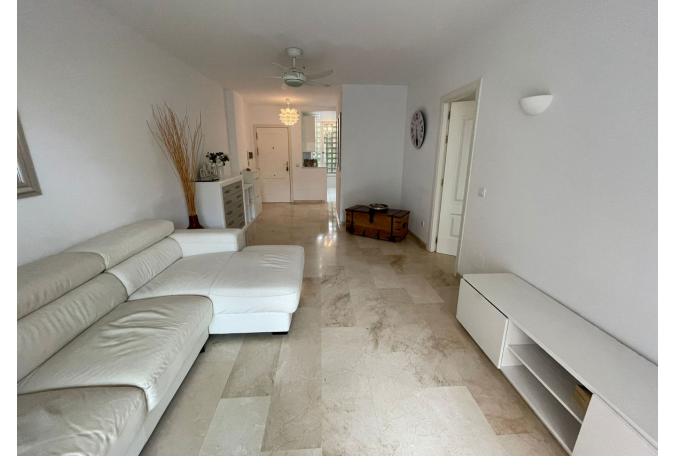

2

75 m2

This stunning 2 bedroom 2 bathroom apartment is situated mid Riviera del Sol. The apartment comes with underground parking and has slight sea views. The apartment is on the first floor. (there is no lift) and is South facing. The kitchen has been refurbished to a very high standard and new glass curtains on the sunny terrace have been placed. The property is ready to move straight into. Nice quiet complex. There is the LPO in place BUT THE COMPLEX DOES NOT ALLOW HOLIDAY RENTALS.

| Setting Close To Golf Close To Shops Close To Sea Close To Town | Orientation South | Condition Excellent Recently Renovated                                                                                                           | Pool Communal         |
|-----------------------------------------------------------------|-------------------|--------------------------------------------------------------------------------------------------------------------------------------------------|-----------------------|
| Climate Control Air Conditioning                                | Views Sea Pool    | Features Covered Terrace Fitted Wardrobes Near Transport Private Terrace Ensuite Bathroom Marble Flooring Double Glazing Near Church Fiber Optic | Furniture    Optional |
| Kitchen<br>Fully Fitted                                         | Garden Communal   | Security Gated Complex Entry Phone                                                                                                               | Parking Underground   |
| Utilities  Electricity                                          |                   |                                                                                                                                                  |                       |