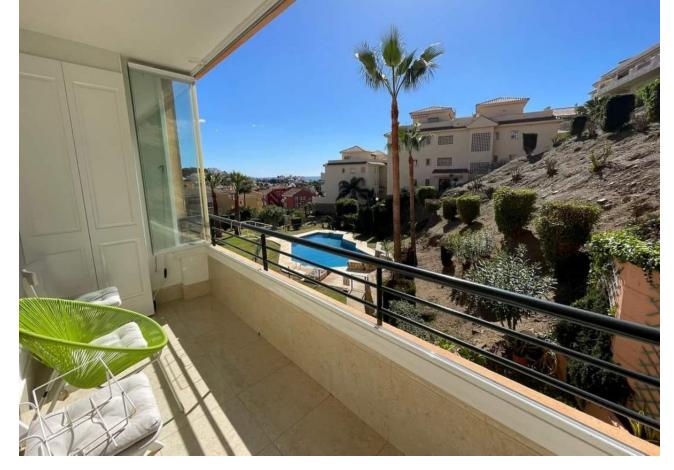

2

75 m2

This stunning 2 bedroom 2 bathroom apartment is situated mid Riviera del Sol. The apartment comes with underground parking and has slight sea views. The apartment is on the first floor. (there is no lift) and is South facing. The kitchen has been refurbished to a very high standard and new glass curtains on the sunny terrace have been placed. The property is ready to move straight into. Nice quiet complex. There is the LPO in place BUT THE COMPLEX DOES NOT ALLOW HOLIDAY RENTALS.

| Setting Close To Golf Close To Shops Close To Sea Close To Town | Orientation South | Condition Excellent Recently Renovated                                                                                                           | Pool Communal         |
|-----------------------------------------------------------------|-------------------|--------------------------------------------------------------------------------------------------------------------------------------------------|-----------------------|
| Climate Control Air Conditioning                                | Views Sea Pool    | Features Covered Terrace Fitted Wardrobes Near Transport Private Terrace Ensuite Bathroom Marble Flooring Double Glazing Near Church Fiber Optic | Furniture    Optional |
| Kitchen<br>Fully Fitted                                         | Garden Communal   | Security Gated Complex Entry Phone                                                                                                               | Parking Underground   |
| Utilities  Electricity                                          |                   |                                                                                                                                                  |                       |