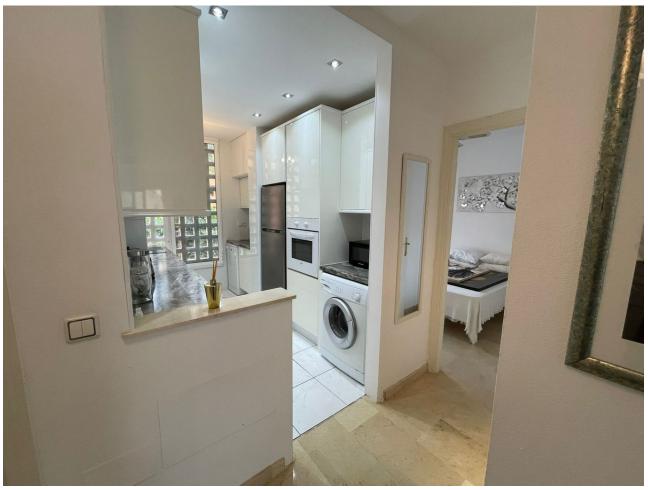

2

75 m2

This stunning 2 bedroom 2 bathroom apartment is situated mid Riviera del Sol. The apartment comes with underground parking and has slight sea views. The apartment is on the first floor. (there is no lift) and is South facing. The kitchen has been refurbished to a very high standard and new glass curtains on the sunny terrace have been placed. The property is ready to move straight into. Nice quiet complex. There is the LPO in place BUT THE COMPLEX DOES NOT ALLOW HOLIDAY RENTALS.

| Setting Close To Golf Close To Shops Close To Sea Close To Town | Orientation South | Condition Excellent Recently Renovated                                                                                                           | Pool Communal         |
|-----------------------------------------------------------------|-------------------|--------------------------------------------------------------------------------------------------------------------------------------------------|-----------------------|
| Climate Control Air Conditioning                                | Views Sea Pool    | Features Covered Terrace Fitted Wardrobes Near Transport Private Terrace Ensuite Bathroom Marble Flooring Double Glazing Near Church Fiber Optic | Furniture    Optional |
| Kitchen<br>Fully Fitted                                         | Garden Communal   | Security Gated Complex Entry Phone                                                                                                               | Parking Underground   |
| Utilities  Electricity                                          |                   |                                                                                                                                                  |                       |