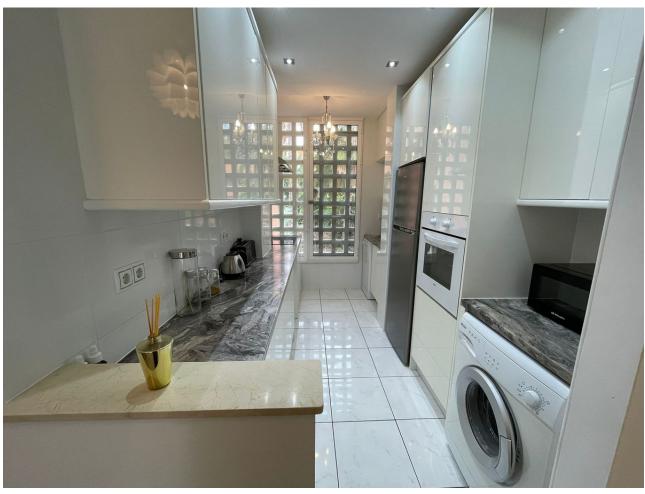

2

75 m2

This stunning 2 bedroom 2 bathroom apartment is situated mid Riviera del Sol. The apartment comes with underground parking and has slight sea views. The apartment is on the first floor. (there is no lift) and is South facing. The kitchen has been refurbished to a very high standard and new glass curtains on the sunny terrace have been placed. The property is ready to move straight into. Nice quiet complex. There is the LPO in place BUT THE COMPLEX DOES NOT ALLOW HOLIDAY RENTALS.

| Setting Close To Golf Close To Shops Close To Sea Close To Town | Orientation South | Condition Excellent Recently Renovated                                                                                                           | Pool Communal         |
|-----------------------------------------------------------------|-------------------|--------------------------------------------------------------------------------------------------------------------------------------------------|-----------------------|
| Climate Control Air Conditioning                                | Views Sea Pool    | Features Covered Terrace Fitted Wardrobes Near Transport Private Terrace Ensuite Bathroom Marble Flooring Double Glazing Near Church Fiber Optic | Furniture    Optional |
| Kitchen<br>Fully Fitted                                         | Garden Communal   | Security Gated Complex Entry Phone                                                                                                               | Parking Underground   |
| Utilities  Electricity                                          |                   |                                                                                                                                                  |                       |