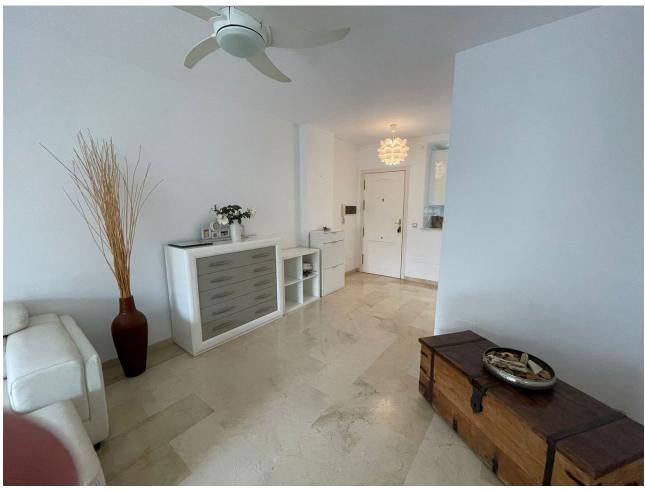

2

75 m2

This stunning 2 bedroom 2 bathroom apartment is situated mid Riviera del Sol. The apartment comes with underground parking and has slight sea views. The apartment is on the first floor. (there is no lift) and is South facing. The kitchen has been refurbished to a very high standard and new glass curtains on the sunny terrace have been placed. The property is ready to move straight into. Nice quiet complex. There is the LPO in place BUT THE COMPLEX DOES NOT ALLOW HOLIDAY RENTALS.

| Setting Close To Golf Close To Shops Close To Sea Close To Town | Orientation South | Condition Excellent Recently Renovated                                                                                                           | Pool Communal         |
|-----------------------------------------------------------------|-------------------|--------------------------------------------------------------------------------------------------------------------------------------------------|-----------------------|
| Climate Control Air Conditioning                                | Views Sea Pool    | Features Covered Terrace Fitted Wardrobes Near Transport Private Terrace Ensuite Bathroom Marble Flooring Double Glazing Near Church Fiber Optic | Furniture    Optional |
| Kitchen<br>Fully Fitted                                         | Garden Communal   | Security Gated Complex Entry Phone                                                                                                               | Parking Underground   |
| Utilities  Electricity                                          |                   |                                                                                                                                                  |                       |