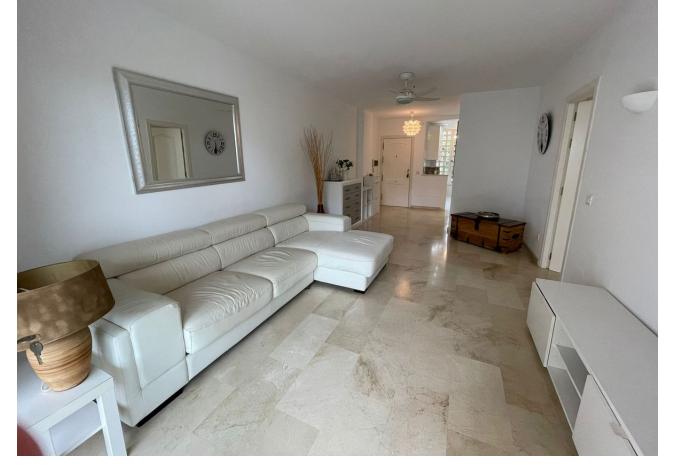

2

75 m2

This stunning 2 bedroom 2 bathroom apartment is situated mid Riviera del Sol. The apartment comes with underground parking and has slight sea views. The apartment is on the first floor. (there is no lift) and is South facing. The kitchen has been refurbished to a very high standard and new glass curtains on the sunny terrace have been placed. The property is ready to move straight into. Nice quiet complex. There is the LPO in place BUT THE COMPLEX DOES NOT ALLOW HOLIDAY RENTALS.

| Setting Close To Golf Close To Shops Close To Sea Close To Town | Orientation South | Condition Excellent Recently Renovated                                                                                                           | Pool Communal         |
|-----------------------------------------------------------------|-------------------|--------------------------------------------------------------------------------------------------------------------------------------------------|-----------------------|
| Climate Control Air Conditioning                                | Views Sea Pool    | Features Covered Terrace Fitted Wardrobes Near Transport Private Terrace Ensuite Bathroom Marble Flooring Double Glazing Near Church Fiber Optic | Furniture    Optional |
| Kitchen<br>Fully Fitted                                         | Garden Communal   | Security Gated Complex Entry Phone                                                                                                               | Parking Underground   |
| Utilities  Electricity                                          |                   |                                                                                                                                                  |                       |