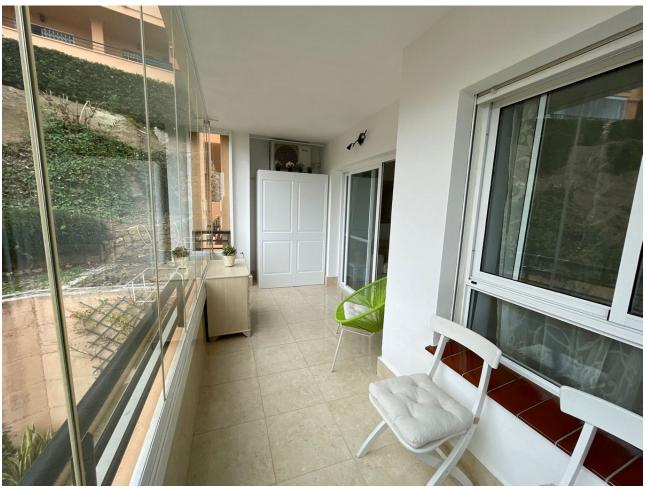

2

75 m2

This stunning 2 bedroom 2 bathroom apartment is situated mid Riviera del Sol. The apartment comes with underground parking and has slight sea views. The apartment is on the first floor. (there is no lift) and is South facing. The kitchen has been refurbished to a very high standard and new glass curtains on the sunny terrace have been placed. The property is ready to move straight into. Nice quiet complex. There is the LPO in place BUT THE COMPLEX DOES NOT ALLOW HOLIDAY RENTALS.

| Setting Close To Golf Close To Shops Close To Sea Close To Town | Orientation South | Condition Excellent Recently Renovated                                                                                                           | Pool Communal         |
|-----------------------------------------------------------------|-------------------|--------------------------------------------------------------------------------------------------------------------------------------------------|-----------------------|
| Climate Control Air Conditioning                                | Views Sea Pool    | Features Covered Terrace Fitted Wardrobes Near Transport Private Terrace Ensuite Bathroom Marble Flooring Double Glazing Near Church Fiber Optic | Furniture    Optional |
| Kitchen<br>Fully Fitted                                         | Garden Communal   | Security Gated Complex Entry Phone                                                                                                               | Parking Underground   |
| Utilities  Electricity                                          |                   |                                                                                                                                                  |                       |