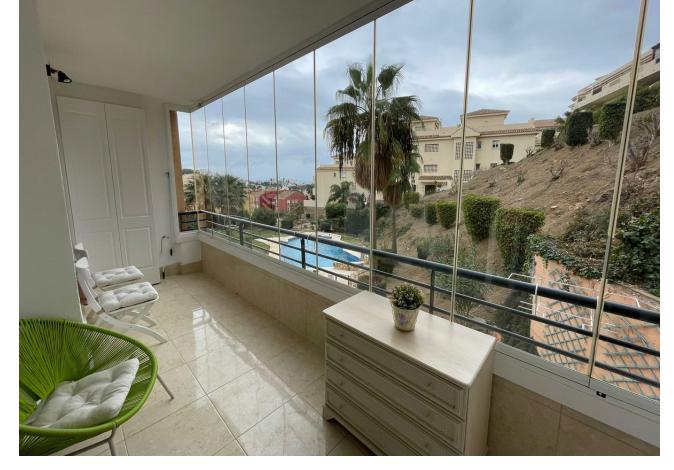

2

75 m2

This stunning 2 bedroom 2 bathroom apartment is situated mid Riviera del Sol. The apartment comes with underground parking and has slight sea views. The apartment is on the first floor. (there is no lift) and is South facing. The kitchen has been refurbished to a very high standard and new glass curtains on the sunny terrace have been placed. The property is ready to move straight into. Nice quiet complex. There is the LPO in place BUT THE COMPLEX DOES NOT ALLOW HOLIDAY RENTALS.

| Setting Close To Golf Close To Shops Close To Sea Close To Town | Orientation South | Condition Excellent Recently Renovated                                                                                                           | Pool Communal         |
|-----------------------------------------------------------------|-------------------|--------------------------------------------------------------------------------------------------------------------------------------------------|-----------------------|
| Climate Control Air Conditioning                                | Views Sea Pool    | Features Covered Terrace Fitted Wardrobes Near Transport Private Terrace Ensuite Bathroom Marble Flooring Double Glazing Near Church Fiber Optic | Furniture    Optional |
| Kitchen<br>Fully Fitted                                         | Garden Communal   | Security Gated Complex Entry Phone                                                                                                               | Parking Underground   |
| Utilities  Electricity                                          |                   |                                                                                                                                                  |                       |