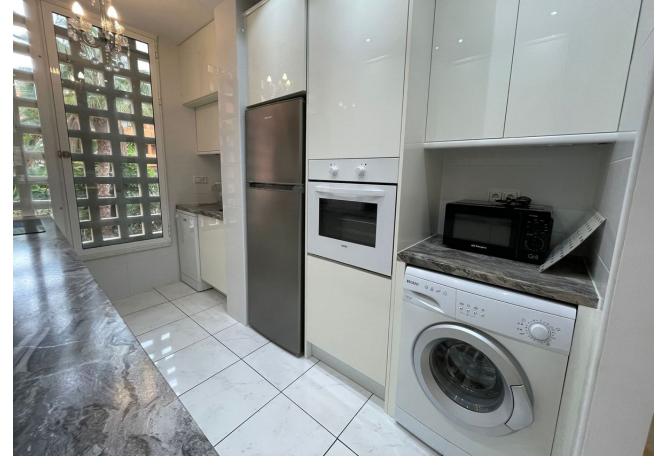

2

75 m2

This stunning 2 bedroom 2 bathroom apartment is situated mid Riviera del Sol. The apartment comes with underground parking and has slight sea views. The apartment is on the first floor. (there is no lift) and is South facing. The kitchen has been refurbished to a very high standard and new glass curtains on the sunny terrace have been placed. The property is ready to move straight into. Nice quiet complex. There is the LPO in place BUT THE COMPLEX DOES NOT ALLOW HOLIDAY RENTALS.

| Setting Close To Golf Close To Shops Close To Sea Close To Town | Orientation South | Condition Excellent Recently Renovated                                                                                                           | Pool Communal         |
|-----------------------------------------------------------------|-------------------|--------------------------------------------------------------------------------------------------------------------------------------------------|-----------------------|
| Climate Control Air Conditioning                                | Views Sea Pool    | Features Covered Terrace Fitted Wardrobes Near Transport Private Terrace Ensuite Bathroom Marble Flooring Double Glazing Near Church Fiber Optic | Furniture    Optional |
| Kitchen<br>Fully Fitted                                         | Garden Communal   | Security Gated Complex Entry Phone                                                                                                               | Parking Underground   |
| Utilities  Electricity                                          |                   |                                                                                                                                                  |                       |