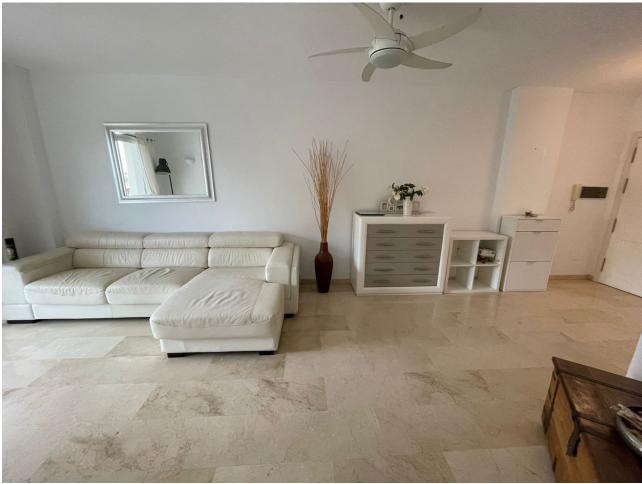

2

75 m2

This stunning 2 bedroom 2 bathroom apartment is situated mid Riviera del Sol. The apartment comes with underground parking and has slight sea views. The apartment is on the first floor. (there is no lift) and is South facing. The kitchen has been refurbished to a very high standard and new glass curtains on the sunny terrace have been placed. The property is ready to move straight into. Nice quiet complex. There is the LPO in place BUT THE COMPLEX DOES NOT ALLOW HOLIDAY RENTALS.

| Setting Close To Golf Close To Shops Close To Sea Close To Town | Orientation South | Condition Excellent Recently Renovated                                                                                                           | Pool Communal         |
|-----------------------------------------------------------------|-------------------|--------------------------------------------------------------------------------------------------------------------------------------------------|-----------------------|
| Climate Control Air Conditioning                                | Views Sea Pool    | Features Covered Terrace Fitted Wardrobes Near Transport Private Terrace Ensuite Bathroom Marble Flooring Double Glazing Near Church Fiber Optic | Furniture    Optional |
| Kitchen<br>Fully Fitted                                         | Garden Communal   | Security Gated Complex Entry Phone                                                                                                               | Parking Underground   |
| Utilities  Electricity                                          |                   |                                                                                                                                                  |                       |