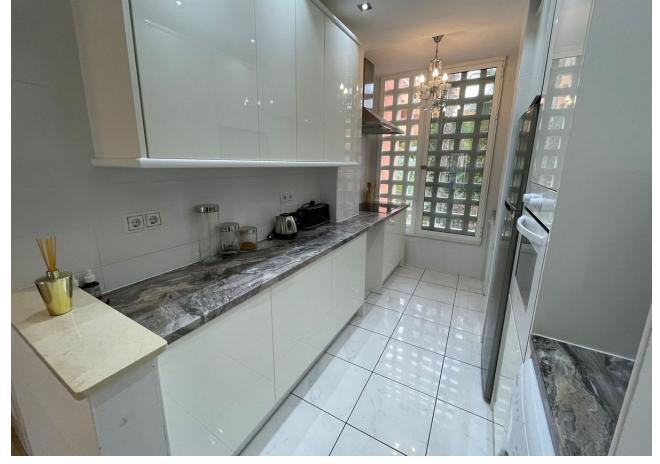

2

75 m2

This stunning 2 bedroom 2 bathroom apartment is situated mid Riviera del Sol. The apartment comes with underground parking and has slight sea views. The apartment is on the first floor. (there is no lift) and is South facing. The kitchen has been refurbished to a very high standard and new glass curtains on the sunny terrace have been placed. The property is ready to move straight into. Nice quiet complex. There is the LPO in place BUT THE COMPLEX DOES NOT ALLOW HOLIDAY RENTALS.

| Setting Close To Golf Close To Shops Close To Sea Close To Town | Orientation South | Condition Excellent Recently Renovated                                                                                                           | Pool Communal         |
|-----------------------------------------------------------------|-------------------|--------------------------------------------------------------------------------------------------------------------------------------------------|-----------------------|
| Climate Control Air Conditioning                                | Views Sea Pool    | Features Covered Terrace Fitted Wardrobes Near Transport Private Terrace Ensuite Bathroom Marble Flooring Double Glazing Near Church Fiber Optic | Furniture    Optional |
| Kitchen<br>Fully Fitted                                         | Garden Communal   | Security Gated Complex Entry Phone                                                                                                               | Parking Underground   |
| Utilities  Electricity                                          |                   |                                                                                                                                                  |                       |