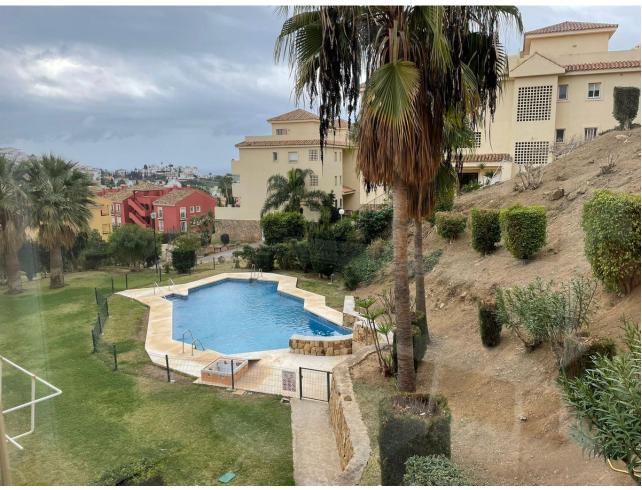

2

75 m2

This stunning 2 bedroom 2 bathroom apartment is situated mid Riviera del Sol. The apartment comes with underground parking and has slight sea views. The apartment is on the first floor. (there is no lift) and is South facing. The kitchen has been refurbished to a very high standard and new glass curtains on the sunny terrace have been placed. The property is ready to move straight into. Nice quiet complex. There is the LPO in place BUT THE COMPLEX DOES NOT ALLOW HOLIDAY RENTALS.

| Setting Close To Golf Close To Shops Close To Sea Close To Town | Orientation South | Condition Excellent Recently Renovated                                                                                                           | Pool Communal         |
|-----------------------------------------------------------------|-------------------|--------------------------------------------------------------------------------------------------------------------------------------------------|-----------------------|
| Climate Control Air Conditioning                                | Views Sea Pool    | Features Covered Terrace Fitted Wardrobes Near Transport Private Terrace Ensuite Bathroom Marble Flooring Double Glazing Near Church Fiber Optic | Furniture    Optional |
| Kitchen<br>Fully Fitted                                         | Garden Communal   | Security Gated Complex Entry Phone                                                                                                               | Parking Underground   |
| Utilities  Electricity                                          |                   |                                                                                                                                                  |                       |