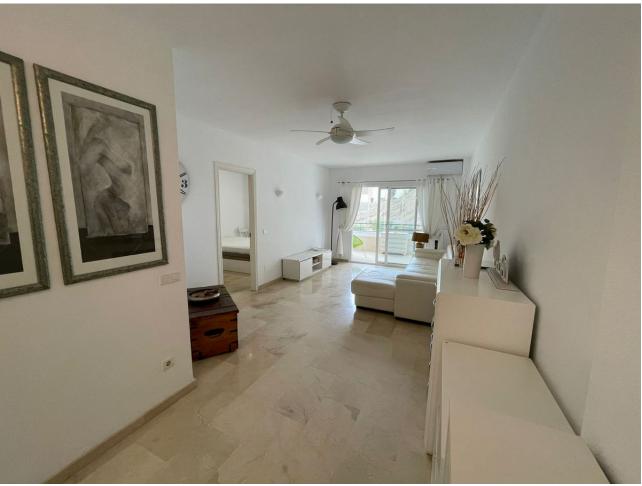

2

75 m2

This stunning 2 bedroom 2 bathroom apartment is situated mid Riviera del Sol. The apartment comes with underground parking and has slight sea views. The apartment is on the first floor. (there is no lift) and is South facing. The kitchen has been refurbished to a very high standard and new glass curtains on the sunny terrace have been placed. The property is ready to move straight into. Nice quiet complex. There is the LPO in place BUT THE COMPLEX DOES NOT ALLOW HOLIDAY RENTALS.

| Setting Close To Golf Close To Shops Close To Sea Close To Town | Orientation South | Condition Excellent Recently Renovated                                                                                                           | Pool Communal         |
|-----------------------------------------------------------------|-------------------|--------------------------------------------------------------------------------------------------------------------------------------------------|-----------------------|
| Climate Control Air Conditioning                                | Views Sea Pool    | Features Covered Terrace Fitted Wardrobes Near Transport Private Terrace Ensuite Bathroom Marble Flooring Double Glazing Near Church Fiber Optic | Furniture    Optional |
| Kitchen<br>Fully Fitted                                         | Garden Communal   | Security Gated Complex Entry Phone                                                                                                               | Parking Underground   |
| Utilities  Electricity                                          |                   |                                                                                                                                                  |                       |