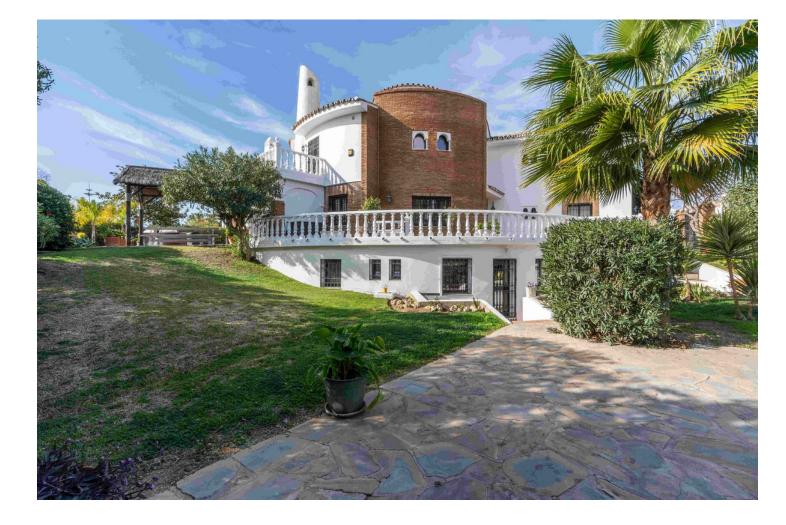

This exceptional and expansive 5-bedroom villa stands uniquely situated within the Las Farolas estate is conveniently positioned near both La Cala de Mijas and Fuengirola. Positioned on a corner plot, the property boasts an extensive driveway accommodating up to 3 cars, while the spacious backyard beckons with the promise of a generous pool, open and covered terraces, an outdoor kitchen, gazebo, and lush garden—offering the perfect setting for leisurely summer days, whether basking in the sun or seeking shade. The generously proportioned lounge/diner provides ample space, a magnificent open fireplace and access to the inviting covered terraces. Adjacent, the expansive kitchen offers abundant room for culinary enthusiasts, featuring an island with seating for family meals. Completing the ground floor accommodation is a bedroom with an en-suite bathroom and a separate shower room. Ascending to the upper level, the master bedroom suite commands attention with its gracefully curved walls, a covered terrace boasting sea views, and a luxurious bathroom appointed with double vanity units, an over-sized walk-in shower, and a bath equipped with a TV screen. Three additional bedrooms and two bathrooms are also conveniently located on this floor. Descending to the lower level reveals a captivating discotheque exuding Moorish charm, complete with its own bar, alongside a single-car garage. There is also a separate apartment comprising a lounge, kitchen, two bedrooms and bathroom—perfect for residing in while renting out the entire villa or providing a private space for relatives or teenagers. Exquisitely presented, this villa truly warrants a personal viewing.