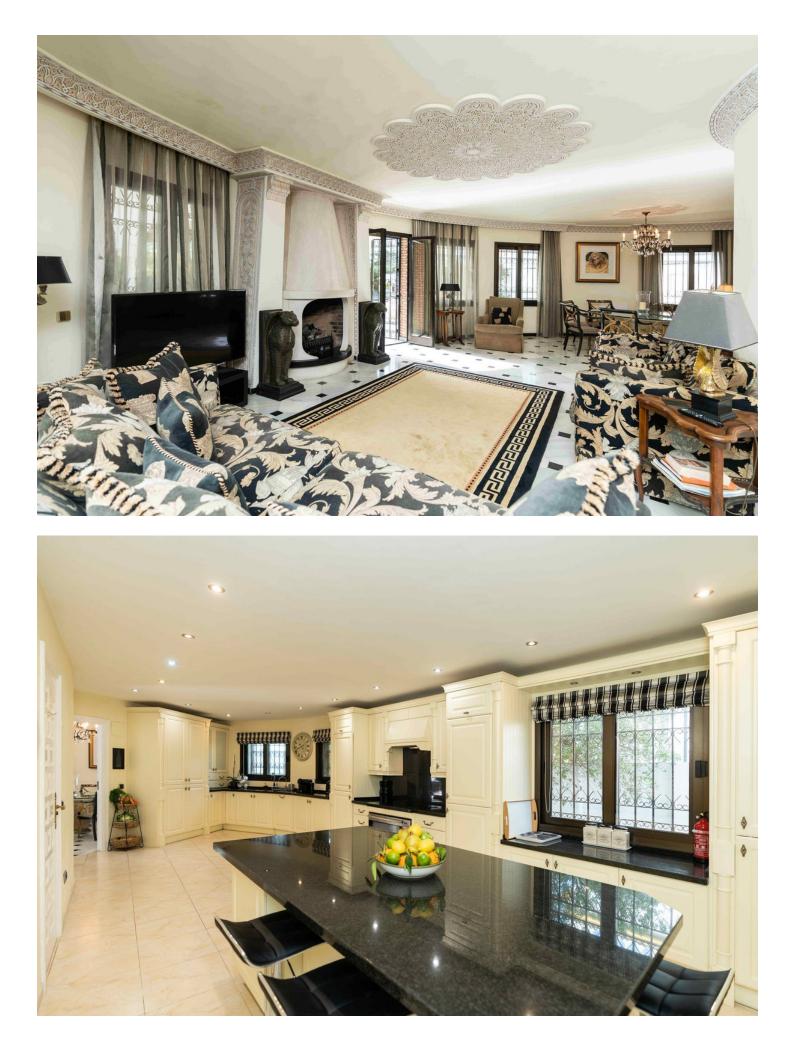

This exceptional and expansive 5-bedroom villa stands uniquely situated within the Las Farolas estate is conveniently positioned near both La Cala de Mijas and Fuengirola. Positioned on a corner plot, the property boasts an extensive driveway accommodating up to 3 cars, while the spacious backyard beckons with the promise of a generous pool, open and covered terraces, an outdoor kitchen, gazebo, and lush garden—offering the perfect setting for leisurely summer days, whether basking in the sun or seeking shade. The generously proportioned lounge/diner provides ample space, a magnificent open fireplace and access to the inviting covered terraces. Adjacent, the expansive kitchen offers abundant room for culinary enthusiasts, featuring an island with seating for family meals. Completing the ground floor accommodation is a bedroom with an en-suite bathroom and a separate shower room. Ascending to the upper level, the master bedroom suite commands attention with its gracefully curved walls, a covered terrace boasting sea views, and a luxurious bathroom appointed with double vanity units, an over-sized walk-in shower, and a bath equipped with a TV screen. Three additional bedrooms and two bathrooms are also conveniently located on this floor. Descending to the lower level reveals a captivating discotheque exuding Moorish charm, complete with its own bar, alongside a single-car garage. There is also a separate apartment comprising a lounge, kitchen, two bedrooms and bathroom—perfect for residing in while renting out the entire villa or providing a private space for relatives or teenagers. Exquisitely presented, this villa truly warrants a personal viewing.