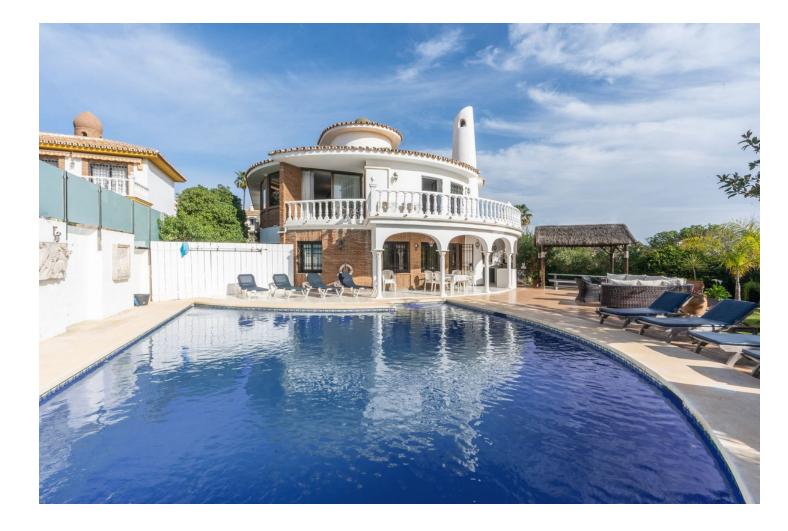

This exceptional and expansive 5-bedroom villa stands uniquely situated within the Las Farolas estate is conveniently positioned near both La Cala de Mijas and Fuengirola. Positioned on a corner plot, the property boasts an extensive driveway accommodating up to 3 cars, while the spacious backyard beckons with the promise of a generous pool, open and covered terraces, an outdoor kitchen, gazebo, and lush garden—offering the perfect setting for leisurely summer days, whether basking in the sun or seeking shade. The generously proportioned lounge/diner provides ample space, a magnificent open fireplace and access to the inviting covered terraces. Adjacent, the expansive kitchen offers abundant room for culinary enthusiasts, featuring an island with seating for family meals. Completing the ground floor accommodation is a bedroom with an en-suite bathroom and a separate shower room. Ascending to the upper level, the master bedroom suite commands attention with its gracefully curved walls, a covered terrace boasting sea views, and a luxurious bathroom appointed with double vanity units, an over-sized walk-in shower, and a bath equipped with a TV screen. Three additional bedrooms and two bathrooms are also conveniently located on this floor. Descending to the lower level reveals a captivating discotheque exuding Moorish charm, complete with its own bar, alongside a single-car garage. There is also a separate apartment comprising a lounge, kitchen, two bedrooms and bathroom—perfect for residing in while renting out the entire villa or providing a private space for relatives or teenagers. Exquisitely presented, this villa truly warrants a personal viewing.