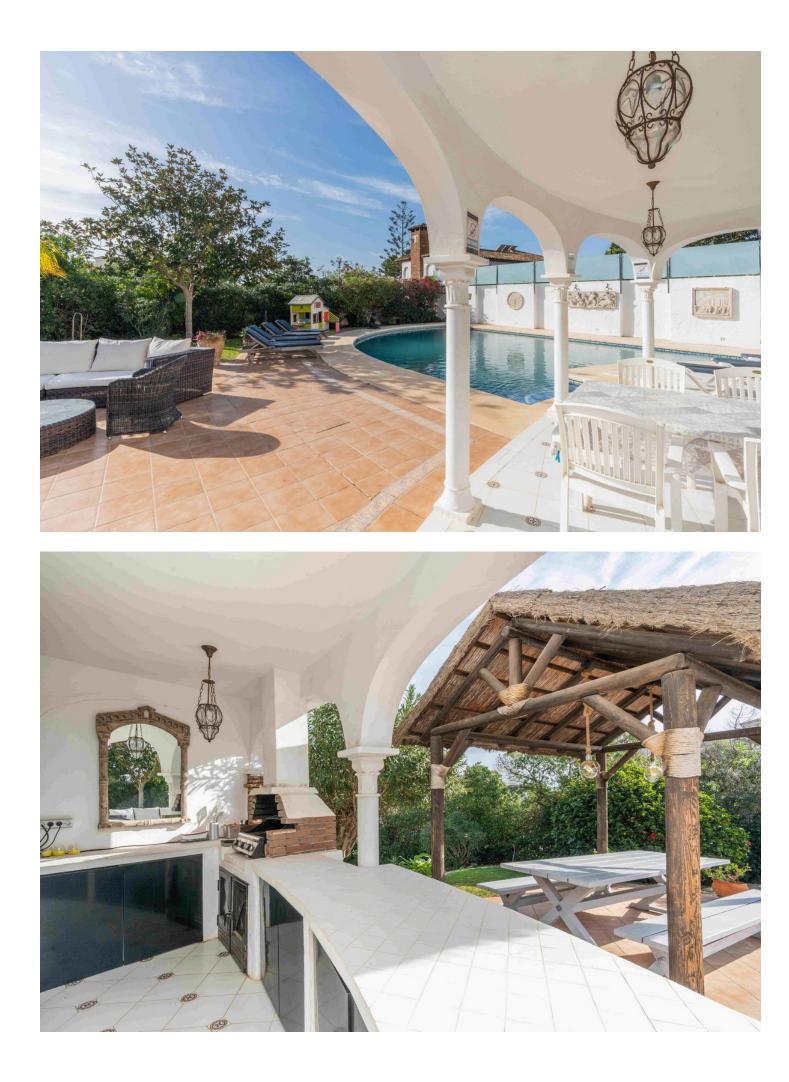

This exceptional and expansive 5-bedroom villa stands uniquely situated within the Las Farolas estate is conveniently positioned near both La Cala de Mijas and Fuengirola. Positioned on a corner plot, the property boasts an extensive driveway accommodating up to 3 cars, while the spacious backyard beckons with the promise of a generous pool, open and covered terraces, an outdoor kitchen, gazebo, and lush garden—offering the perfect setting for leisurely summer days, whether basking in the sun or seeking shade. The generously proportioned lounge/diner provides ample space, a magnificent open fireplace and access to the inviting covered terraces. Adjacent, the expansive kitchen offers abundant room for culinary enthusiasts, featuring an island with seating for family meals. Completing the ground floor accommodation is a bedroom with an en-suite bathroom and a separate shower room. Ascending to the upper level, the master bedroom suite commands attention with its gracefully curved walls, a covered terrace boasting sea views, and a luxurious bathroom appointed with double vanity units, an over-sized walk-in shower, and a bath equipped with a TV screen. Three additional bedrooms and two bathrooms are also conveniently located on this floor. Descending to the lower level reveals a captivating discotheque exuding Moorish charm, complete with its own bar, alongside a single-car garage. There is also a separate apartment comprising a lounge, kitchen, two bedrooms and bathroom—perfect for residing in while renting out the entire villa or providing a private space for relatives or teenagers. Exquisitely presented, this villa truly warrants a personal viewing.