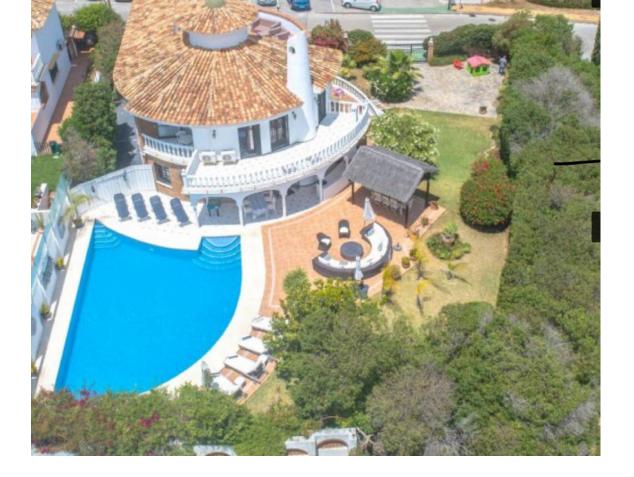

This exceptional and expansive 5-bedroom villa stands uniquely situated within the Las Farolas estate is conveniently positioned near both La Cala de Mijas and Fuengirola. Positioned on a corner plot, the property boasts an extensive driveway accommodating up to 3 cars, while the spacious backyard beckons with the promise of a generous pool, open and covered terraces, an outdoor kitchen, gazebo, and lush garden—offering the perfect setting for leisurely summer days, whether basking in the sun or seeking shade. The generously proportioned lounge/diner provides ample space, a magnificent open fireplace and access to the inviting covered terraces. Adjacent, the expansive kitchen offers abundant room for culinary enthusiasts, featuring an island with seating for family meals. Completing the ground floor accommodation is a bedroom with an en-suite bathroom and a separate shower room. Ascending to the upper level, the master bedroom suite commands attention with its gracefully curved walls, a covered terrace boasting sea views, and a luxurious bathroom appointed with double vanity units, an over-sized walk-in shower, and a bath equipped with a TV screen. Three additional bedrooms and two bathrooms are also conveniently located on this floor. Descending to the lower level reveals a captivating discotheque exuding Moorish charm, complete with its own bar, alongside a single-car garage. There is also a separate apartment comprising a lounge, kitchen, two bedrooms and bathroom—perfect for residing in while renting out the entire villa or providing a private space for relatives or teenagers. Exquisitely presented, this villa truly warrants a personal viewing.