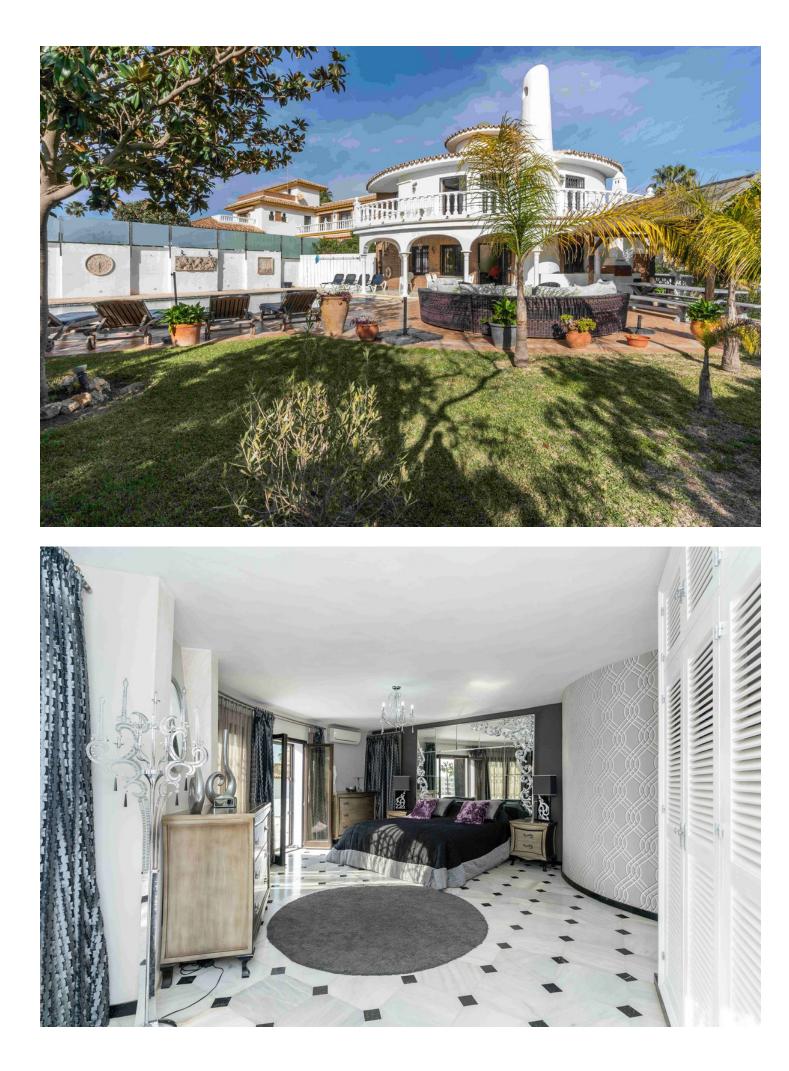

This exceptional and expansive 5-bedroom villa stands uniquely situated within the Las Farolas estate is conveniently positioned near both La Cala de Mijas and Fuengirola. Positioned on a corner plot, the property boasts an extensive driveway accommodating up to 3 cars, while the spacious backyard beckons with the promise of a generous pool, open and covered terraces, an outdoor kitchen, gazebo, and lush garden—offering the perfect setting for leisurely summer days, whether basking in the sun or seeking shade. The generously proportioned lounge/diner provides ample space, a magnificent open fireplace and access to the inviting covered terraces. Adjacent, the expansive kitchen offers abundant room for culinary enthusiasts, featuring an island with seating for family meals. Completing the ground floor accommodation is a bedroom with an en-suite bathroom and a separate shower room. Ascending to the upper level, the master bedroom suite commands attention with its gracefully curved walls, a covered terrace boasting sea views, and a luxurious bathroom appointed with double vanity units, an over-sized walk-in shower, and a bath equipped with a TV screen. Three additional bedrooms and two bathrooms are also conveniently located on this floor. Descending to the lower level reveals a captivating discotheque exuding Moorish charm, complete with its own bar, alongside a single-car garage. There is also a separate apartment comprising a lounge, kitchen, two bedrooms and bathroom—perfect for residing in while renting out the entire villa or providing a private space for relatives or teenagers. Exquisitely presented, this villa truly warrants a personal viewing.