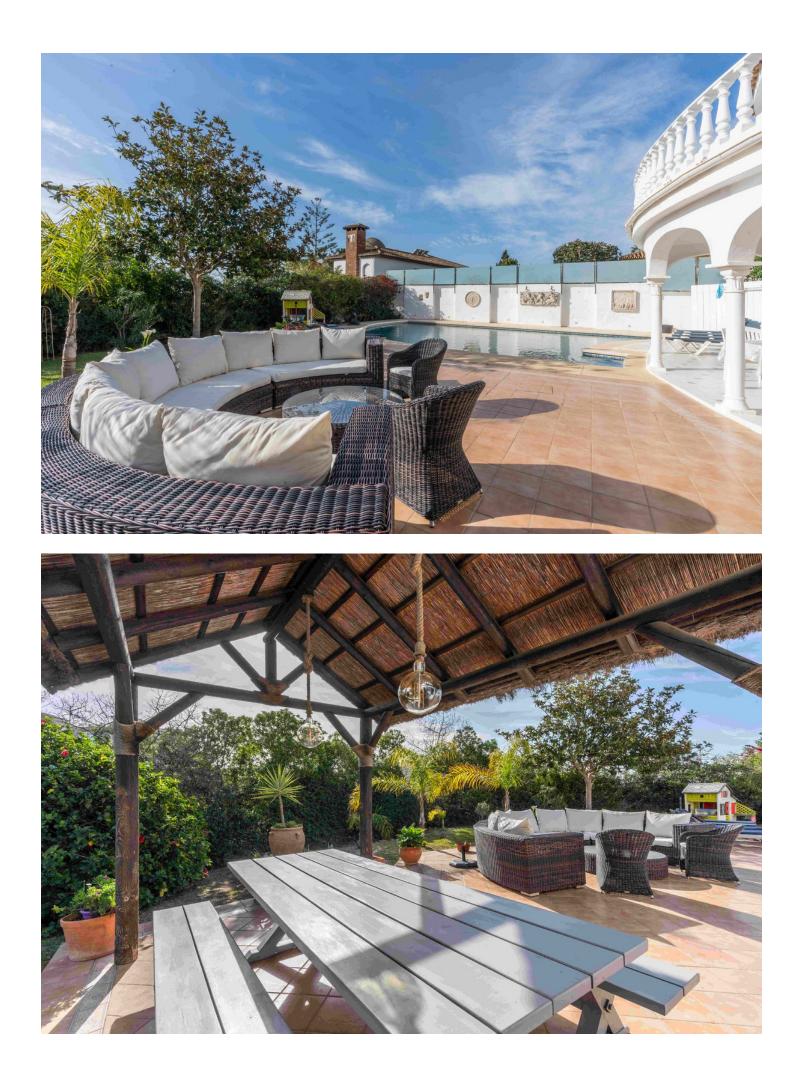

This exceptional and expansive 5-bedroom villa stands uniquely situated within the Las Farolas estate is conveniently positioned near both La Cala de Mijas and Fuengirola. Positioned on a corner plot, the property boasts an extensive driveway accommodating up to 3 cars, while the spacious backyard beckons with the promise of a generous pool, open and covered terraces, an outdoor kitchen, gazebo, and lush garden—offering the perfect setting for leisurely summer days, whether basking in the sun or seeking shade. The generously proportioned lounge/diner provides ample space, a magnificent open fireplace and access to the inviting covered terraces. Adjacent, the expansive kitchen offers abundant room for culinary enthusiasts, featuring an island with seating for family meals. Completing the ground floor accommodation is a bedroom with an en-suite bathroom and a separate shower room. Ascending to the upper level, the master bedroom suite commands attention with its gracefully curved walls, a covered terrace boasting sea views, and a luxurious bathroom appointed with double vanity units, an over-sized walk-in shower, and a bath equipped with a TV screen. Three additional bedrooms and two bathrooms are also conveniently located on this floor. Descending to the lower level reveals a captivating discotheque exuding Moorish charm, complete with its own bar, alongside a single-car garage. There is also a separate apartment comprising a lounge, kitchen, two bedrooms and bathroom—perfect for residing in while renting out the entire villa or providing a private space for relatives or teenagers. Exquisitely presented, this villa truly warrants a personal viewing.