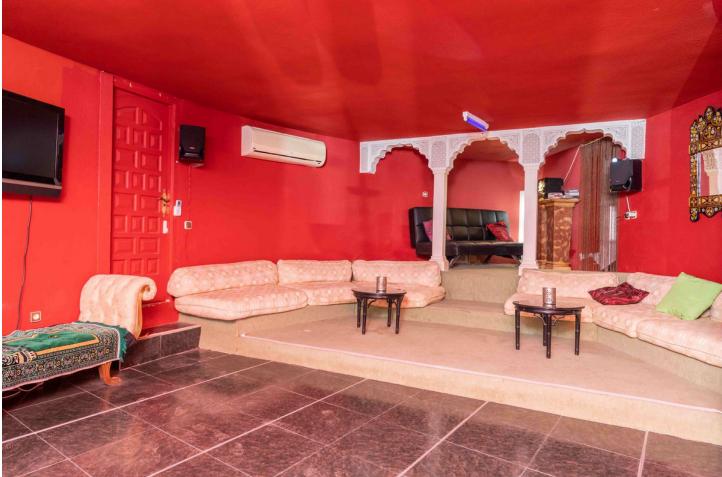

This exceptional and expansive 5-bedroom villa stands uniquely situated within the Las Farolas estate is conveniently positioned near both La Cala de Mijas and Fuengirola. Positioned on a corner plot, the property boasts an extensive driveway accommodating up to 3 cars, while the spacious backyard beckons with the promise of a generous pool, open and covered terraces, an outdoor kitchen, gazebo, and lush garden—offering the perfect setting for leisurely summer days, whether basking in the sun or seeking shade. The generously proportioned lounge/diner provides ample space, a magnificent open fireplace and access to the inviting covered terraces. Adjacent, the expansive kitchen offers abundant room for culinary enthusiasts, featuring an island with seating for family meals. Completing the ground floor accommodation is a bedroom with an en-suite bathroom and a separate shower room. Ascending to the upper level, the master bedroom suite commands attention with its gracefully curved walls, a covered terrace boasting sea views, and a luxurious bathroom appointed with double vanity units, an over-sized walk-in shower, and a bath equipped with a TV screen. Three additional bedrooms and two bathrooms are also conveniently located on this floor. Descending to the lower level reveals a captivating discotheque exuding Moorish charm, complete with its own bar, alongside a single-car garage. There is also a separate apartment comprising a lounge, kitchen, two bedrooms and bathroom—perfect for residing in while renting out the entire villa or providing a private space for relatives or teenagers. Exquisitely presented, this villa truly warrants a personal viewing.