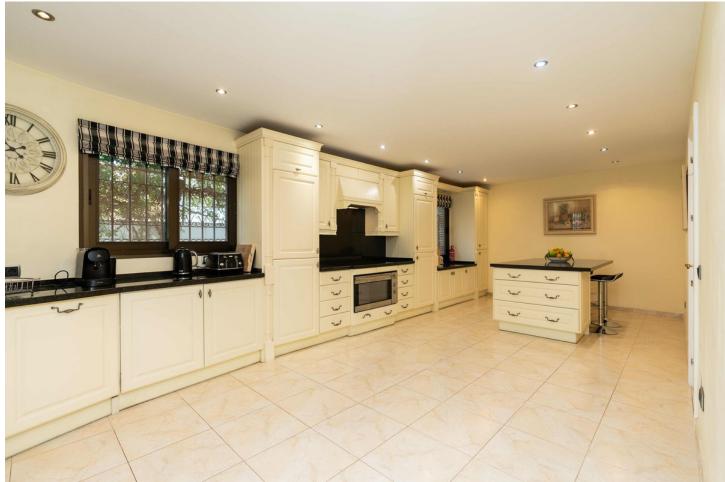

This exceptional and expansive 5-bedroom villa stands uniquely situated within the Las Farolas estate is conveniently positioned near both La Cala de Mijas and Fuengirola. Positioned on a corner plot, the property boasts an extensive driveway accommodating up to 3 cars, while the spacious backyard beckons with the promise of a generous pool, open and covered terraces, an outdoor kitchen, gazebo, and lush garden—offering the perfect setting for leisurely summer days, whether basking in the sun or seeking shade. The generously proportioned lounge/diner provides ample space, a magnificent open fireplace and access to the inviting covered terraces. Adjacent, the expansive kitchen offers abundant room for culinary enthusiasts, featuring an island with seating for family meals. Completing the ground floor accommodation is a bedroom with an en-suite bathroom and a separate shower room. Ascending to the upper level, the master bedroom suite commands attention with its gracefully curved walls, a covered terrace boasting sea views, and a luxurious bathroom appointed with double vanity units, an over-sized walk-in shower, and a bath equipped with a TV screen. Three additional bedrooms and two bathrooms are also conveniently located on this floor. Descending to the lower level reveals a captivating discotheque exuding Moorish charm, complete with its own bar, alongside a single-car garage. There is also a separate apartment comprising a lounge, kitchen, two bedrooms and bathroom—perfect for residing in while renting out the entire villa or providing a private space for relatives or teenagers. Exquisitely presented, this villa truly warrants a personal viewing.