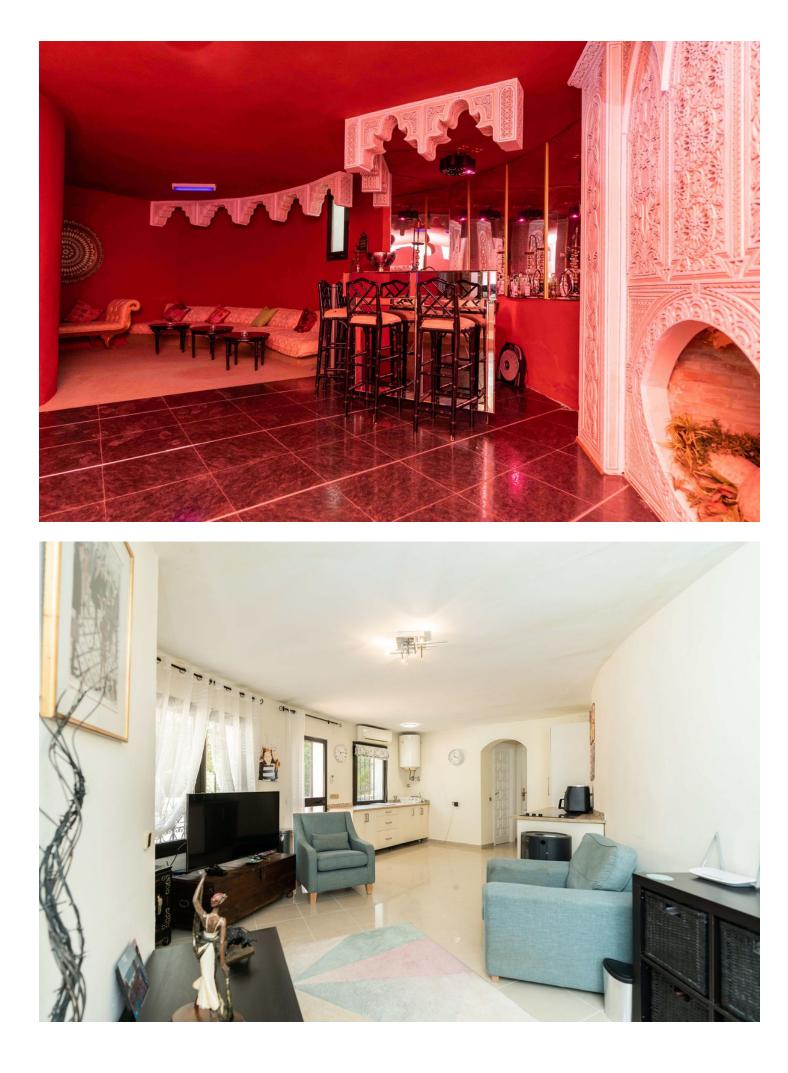

This exceptional and expansive 5-bedroom villa stands uniquely situated within the Las Farolas estate is conveniently positioned near both La Cala de Mijas and Fuengirola. Positioned on a corner plot, the property boasts an extensive driveway accommodating up to 3 cars, while the spacious backyard beckons with the promise of a generous pool, open and covered terraces, an outdoor kitchen, gazebo, and lush garden—offering the perfect setting for leisurely summer days, whether basking in the sun or seeking shade. The generously proportioned lounge/diner provides ample space, a magnificent open fireplace and access to the inviting covered terraces. Adjacent, the expansive kitchen offers abundant room for culinary enthusiasts, featuring an island with seating for family meals. Completing the ground floor accommodation is a bedroom with an en-suite bathroom and a separate shower room. Ascending to the upper level, the master bedroom suite commands attention with its gracefully curved walls, a covered terrace boasting sea views, and a luxurious bathroom appointed with double vanity units, an over-sized walk-in shower, and a bath equipped with a TV screen. Three additional bedrooms and two bathrooms are also conveniently located on this floor. Descending to the lower level reveals a captivating discotheque exuding Moorish charm, complete with its own bar, alongside a single-car garage. There is also a separate apartment comprising a lounge, kitchen, two bedrooms and bathroom—perfect for residing in while renting out the entire villa or providing a private space for relatives or teenagers. Exquisitely presented, this villa truly warrants a personal viewing.