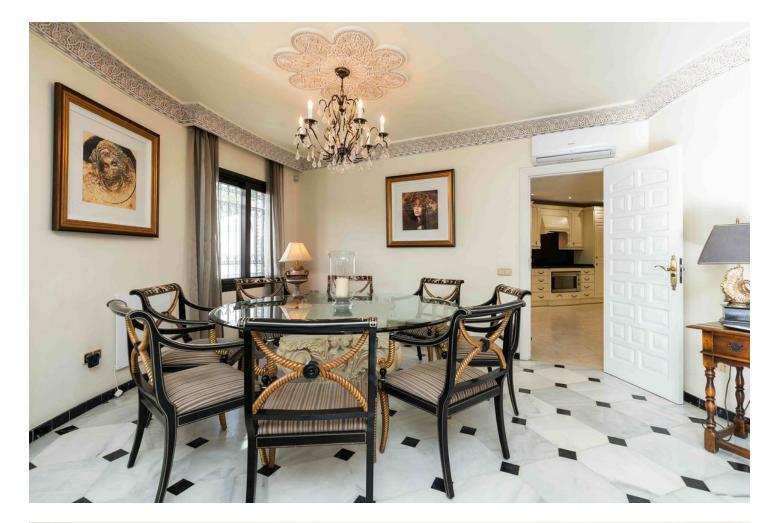

This exceptional and expansive 5-bedroom villa stands uniquely situated within the Las Farolas estate is conveniently positioned near both La Cala de Mijas and Fuengirola. Positioned on a corner plot, the property boasts an extensive driveway accommodating up to 3 cars, while the spacious backyard beckons with the promise of a generous pool, open and covered terraces, an outdoor kitchen, gazebo, and lush garden—offering the perfect setting for leisurely summer days, whether basking in the sun or seeking shade. The generously proportioned lounge/diner provides ample space, a magnificent open fireplace and access to the inviting covered terraces. Adjacent, the expansive kitchen offers abundant room for culinary enthusiasts, featuring an island with seating for family meals. Completing the ground floor accommodation is a bedroom with an en-suite bathroom and a separate shower room. Ascending to the upper level, the master bedroom suite commands attention with its gracefully curved walls, a covered terrace boasting sea views, and a luxurious bathroom appointed with double vanity units, an over-sized walk-in shower, and a bath equipped with a TV screen. Three additional bedrooms and two bathrooms are also conveniently located on this floor. Descending to the lower level reveals a captivating discotheque exuding Moorish charm, complete with its own bar, alongside a single-car garage. There is also a separate apartment comprising a lounge, kitchen, two bedrooms and bathroom—perfect for residing in while renting out the entire villa or providing a private space for relatives or teenagers. Exquisitely presented, this villa truly warrants a personal viewing.