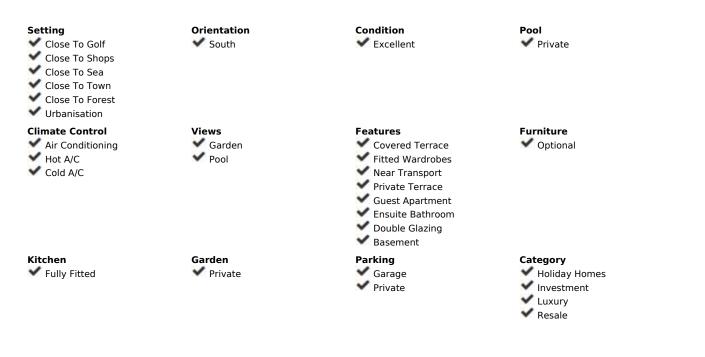

This exceptional and expansive 5-bedroom villa stands uniquely situated within the Las Farolas estate is conveniently positioned near both La Cala de Mijas and Fuengirola. Positioned on a corner plot, the property boasts an extensive driveway accommodating up to 3 cars, while the spacious backyard beckons with the promise of a generous pool, open and covered terraces, an outdoor kitchen, gazebo, and lush garden—offering the perfect setting for leisurely summer days, whether basking in the sun or seeking shade. The generously proportioned lounge/diner provides ample space, a magnificent open fireplace and access to the inviting covered terraces. Adjacent, the expansive kitchen offers abundant room for culinary enthusiasts, featuring an island with seating for family meals. Completing the ground floor accommodation is a bedroom with an en-suite bathroom and a separate shower room. Ascending to the upper level, the master bedroom suite commands attention with its gracefully curved walls, a covered terrace boasting sea views, and a luxurious bathroom appointed with double vanity units, an over-sized walk-in shower, and a bath equipped with a TV screen. Three additional bedrooms and two bathrooms are also conveniently located on this floor. Descending to the lower level reveals a captivating discotheque exuding Moorish charm, complete with its own bar, alongside a single-car garage. There is also a separate apartment comprising a lounge, kitchen, two bedrooms and bathroom—perfect for residing in while renting out the entire villa or providing a private space for relatives or teenagers. Exquisitely presented, this villa truly warrants a personal viewing.