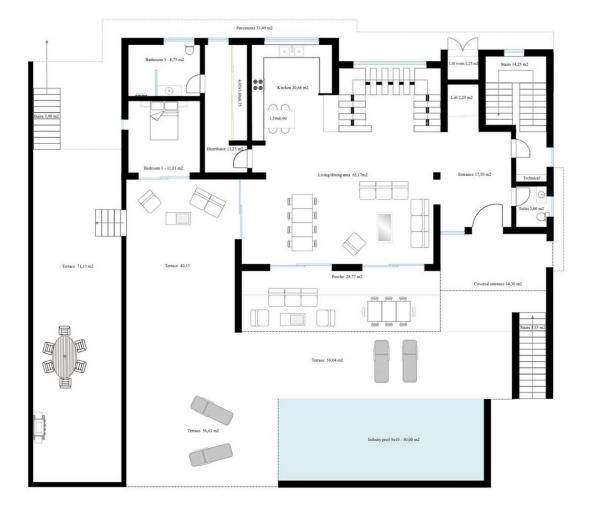

536 m2

2550 m2

OFF-PLAN - ECOLOGICAL LUXURY CONTEMPORARY VILLA - KEY-IN-HAND PROJECT - LAS CHAPAS - MARBELLA and consisting of out 3/ bedrooms with 3/4 ensuite bathrooms and 1 guest toilet. Ground floor: covered entrance, entrance, guest toilet, staircase and lift to the basement/garage, elevator room, living/dining area, staircase to the 1st floor, big open plan kitchen, distributor with build-in wardrobe, and a double bedroom with ensuite bathroom. There are plenty of covered terraces, terraces, and sitting areas with a heated infinity pool. First floor: the elevator or staircase brings you to the first floor with the distributor, a double bedroom with the distributor, and a build-in wardrobe and ensuite bathroom. On the other side of the villa, you have the master bedroom with a dressing and master bedroom. Both bedrooms have access to a private terrace. Square meters on the floor plans are useful square meters. If you need a fourth bedroom with a bathroom this would be easy to create in the basement with an English patio to get natural light without any extra cost to the client! Basement/garage: garage, distributor, elevator, gymnasium, technical room, cinema room and storage room. Clients can still adapt the outside and floor plans of the villa according to their preferences. Some of the specifications: - High guality windows with glass of 5+5/16/6+6 - Fully fitted kitchen with aluminum frame doors and covered with COVERLAM - White goods from BOSCH - Aerothermie/airconditioning - Underfloor heating - Bathrooms from ROCA - GEBERIT - VILLEROY BOCH or similar - Bathroom walls fitted out with COVERLAN wall plates of 1200x2700 -Interior and exterior floor with high quality tiles from GRESPANIA 600X600 -800X800 - 1200X1200 - Exterior wall cladding from COVERLAM - Elevator from Schindler - 20 voltaic panels - 2 batteries of 10kW each - Car charger Included are plot, project, licenses, first occupation licenses and full construction. Pictures of kitchen and bathrooms are just examples of how it could be! Final choice will be that from the client! We are a construction company, Key-in-Hand, that can design and construct any possibility you can think of. If you do not see a design of us that you like we design a totally new villa for you according to your ideas and input. Although we prefer to construct ecological building, we can construct from traditional construction to ecological constructions it all depends on you.