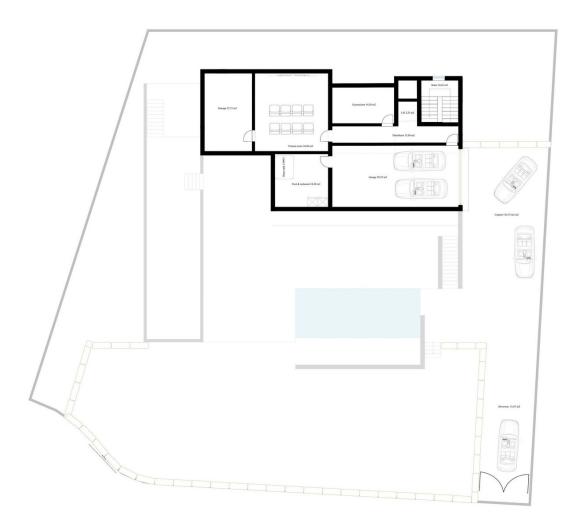

536 m2

2550 m2

OFF-PLAN - ECOLOGICAL LUXURY CONTEMPORARY VILLA - KEY-IN-HAND PROJECT - LAS CHAPAS - MARBELLA and consisting of out 3/ bedrooms with 3/4 ensuite bathrooms and 1 guest toilet. Ground floor: covered entrance, entrance, guest toilet, staircase and lift to the basement/garage, elevator room, living/dining area, staircase to the 1st floor, big open plan kitchen, distributor with build-in wardrobe, and a double bedroom with ensuite bathroom. There are plenty of covered terraces, terraces, and sitting areas with a heated infinity pool. First floor: the elevator or staircase brings you to the first floor with the distributor, a double bedroom with the distributor, and a build-in wardrobe and ensuite bathroom. On the other side of the villa, you have the master bedroom with a dressing and master bedroom. Both bedrooms have access to a private terrace. Square meters on the floor plans are useful square meters. If you need a fourth bedroom with a bathroom this would be easy to create in the basement with an English patio to get natural light without any extra cost to the client! Basement/garage: garage, distributor, elevator, gymnasium, technical room, cinema room and storage room. Clients can still adapt the outside and floor plans of the villa according to their preferences. Some of the specifications: - High guality windows with glass of 5+5/16/6+6 - Fully fitted kitchen with aluminum frame doors and covered with COVERLAM - White goods from BOSCH - Aerothermie/airconditioning - Underfloor heating - Bathrooms from ROCA - GEBERIT - VILLEROY BOCH or similar - Bathroom walls fitted out with COVERLAN wall plates of 1200x2700 -Interior and exterior floor with high quality tiles from GRESPANIA 600X600 -800X800 - 1200X1200 - Exterior wall cladding from COVERLAM - Elevator from Schindler - 20 voltaic panels - 2 batteries of 10kW each - Car charger Included are plot, project, licenses, first occupation licenses and full construction. Pictures of kitchen and bathrooms are just examples of how it could be! Final choice will be that from the client! We are a construction company, Key-in-Hand, that can design and construct any possibility you can think of. If you do not see a design of us that you like we design a totally new villa for you according to your ideas and input. Although we prefer to construct ecological building, we can construct from traditional construction to ecological constructions it all depends on you.