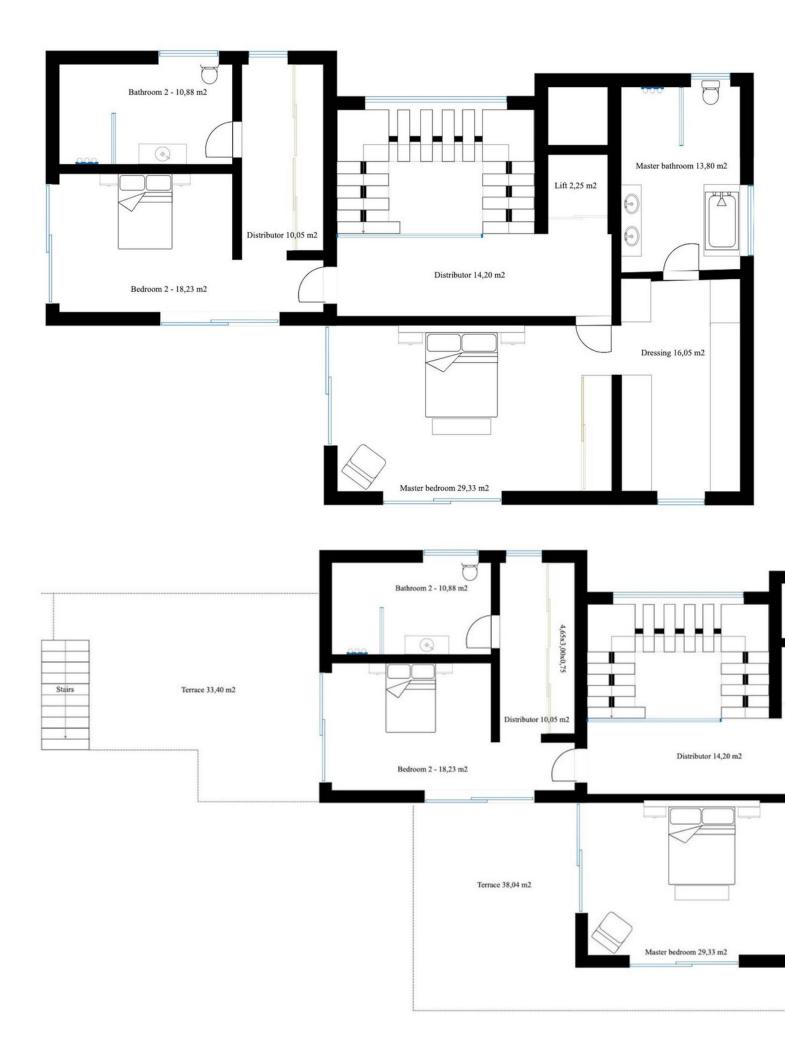

536 m2

2550 m2

OFF-PLAN - ECOLOGICAL LUXURY CONTEMPORARY VILLA - KEY-IN-HAND PROJECT - LAS CHAPAS - MARBELLA and consisting of out 3/ bedrooms with 3/4 ensuite bathrooms and 1 guest toilet. Ground floor: covered entrance, entrance, guest toilet, staircase and lift to the basement/garage, elevator room, living/dining area, staircase to the 1st floor, big open plan kitchen, distributor with build-in wardrobe, and a double bedroom with ensuite bathroom. There are plenty of covered terraces, terraces, and sitting areas with a heated infinity pool. First floor: the elevator or staircase brings you to the first floor with the distributor, a double bedroom with the distributor, and a build-in wardrobe and ensuite bathroom. On the other side of the villa, you have the master bedroom with a dressing and master bedroom. Both bedrooms have access to a private terrace. Square meters on the floor plans are useful square meters. If you need a fourth bedroom with a bathroom this would be easy to create in the basement with an English patio to get natural light without any extra cost to the client! Basement/garage: garage, distributor, elevator, gymnasium, technical room, cinema room and storage room. Clients can still adapt the outside and floor plans of the villa according to their preferences. Some of the specifications: - High guality windows with glass of 5+5/16/6+6 - Fully fitted kitchen with aluminum frame doors and covered with COVERLAM - White goods from BOSCH - Aerothermie/airconditioning - Underfloor heating - Bathrooms from ROCA - GEBERIT - VILLEROY BOCH or similar - Bathroom walls fitted out with COVERLAN wall plates of 1200x2700 -Interior and exterior floor with high quality tiles from GRESPANIA 600X600 -800X800 - 1200X1200 - Exterior wall cladding from COVERLAM - Elevator from Schindler - 20 voltaic panels - 2 batteries of 10kW each - Car charger Included are plot, project, licenses, first occupation licenses and full construction. Pictures of kitchen and bathrooms are just examples of how it could be! Final choice will be that from the client! We are a construction company, Key-in-Hand, that can design and construct any possibility you can think of. If you do not see a design of us that you like we design a totally new villa for you according to your ideas and input. Although we prefer to construct ecological building, we can construct from traditional construction to ecological constructions it all depends on you.