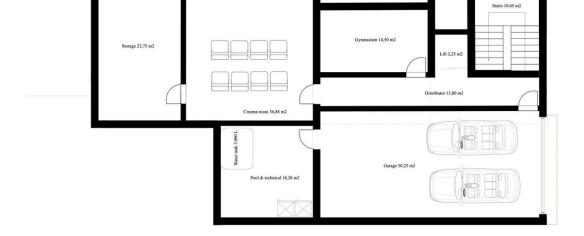

536 m2

2550 m2

OFF-PLAN - ECOLOGICAL LUXURY CONTEMPORARY VILLA - KEY-IN-HAND PROJECT - LAS CHAPAS - MARBELLA and consisting of out 3/ bedrooms with 3/4 ensuite bathrooms and 1 guest toilet. Ground floor: covered entrance, entrance, guest toilet, staircase and lift to the basement/garage, elevator room, living/dining area, staircase to the 1st floor, big open plan kitchen, distributor with build-in wardrobe, and a double bedroom with ensuite bathroom. There are plenty of covered terraces, terraces, and sitting areas with a heated infinity pool. First floor: the elevator or staircase brings you to the first floor with the distributor, a double bedroom with the distributor, and a build-in wardrobe and ensuite bathroom. On the other side of the villa, you have the master bedroom with a dressing and master bedroom. Both bedrooms have access to a private terrace. Square meters on the floor plans are useful square meters. If you need a fourth bedroom with a bathroom this would be easy to create in the basement with an English patio to get natural light without any extra cost to the client! Basement/garage: garage, distributor, elevator, gymnasium, technical room, cinema room and storage room. Clients can still adapt the outside and floor plans of the villa according to their preferences. Some of the specifications: - High guality windows with glass of 5+5/16/6+6 - Fully fitted kitchen with aluminum frame doors and covered with COVERLAM - White goods from BOSCH - Aerothermie/airconditioning - Underfloor heating - Bathrooms from ROCA - GEBERIT - VILLEROY BOCH or similar - Bathroom walls fitted out with COVERLAN wall plates of 1200x2700 -Interior and exterior floor with high quality tiles from GRESPANIA 600X600 -800X800 - 1200X1200 - Exterior wall cladding from COVERLAM - Elevator from Schindler - 20 voltaic panels - 2 batteries of 10kW each - Car charger Included are plot, project, licenses, first occupation licenses and full construction. Pictures of kitchen and bathrooms are just examples of how it could be! Final choice will be that from the client! We are a construction company, Key-in-Hand, that can design and construct any possibility you can think of. If you do not see a design of us that you like we design a totally new villa for you according to your ideas and input. Although we prefer to construct ecological building, we can construct from traditional construction to ecological constructions it all depends on you.