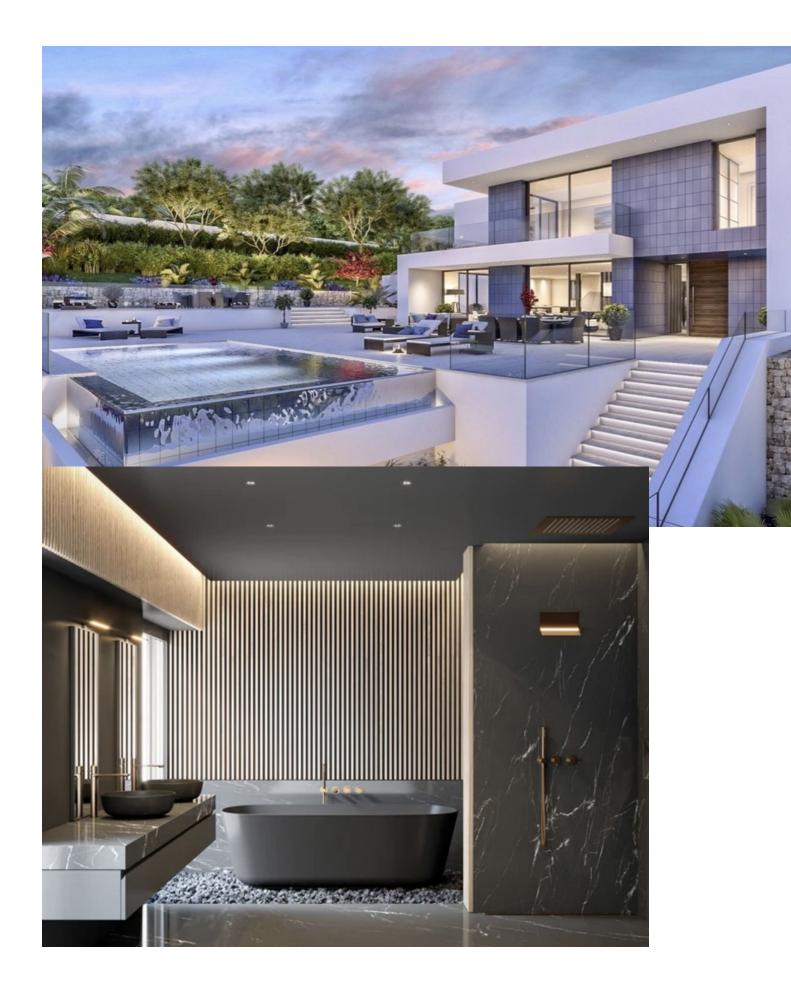

536 m2

2550 m2

OFF-PLAN - ECOLOGICAL LUXURY CONTEMPORARY VILLA - KEY-IN-HAND PROJECT - LAS CHAPAS - MARBELLA and consisting of out 3/ bedrooms with 3/4 ensuite bathrooms and 1 guest toilet. Ground floor: covered entrance, entrance, guest toilet, staircase and lift to the basement/garage, elevator room, living/dining area, staircase to the 1st floor, big open plan kitchen, distributor with build-in wardrobe, and a double bedroom with ensuite bathroom. There are plenty of covered terraces, terraces, and sitting areas with a heated infinity pool. First floor: the elevator or staircase brings you to the first floor with the distributor, a double bedroom with the distributor, and a build-in wardrobe and ensuite bathroom. On the other side of the villa, you have the master bedroom with a dressing and master bedroom. Both bedrooms have access to a private terrace. Square meters on the floor plans are useful square meters. If you need a fourth bedroom with a bathroom this would be easy to create in the basement with an English patio to get natural light without any extra cost to the client! Basement/garage: garage, distributor, elevator, gymnasium, technical room, cinema room and storage room. Clients can still adapt the outside and floor plans of the villa according to their preferences. Some of the specifications: - High guality windows with glass of 5+5/16/6+6 - Fully fitted kitchen with aluminum frame doors and covered with COVERLAM - White goods from BOSCH - Aerothermie/airconditioning - Underfloor heating - Bathrooms from ROCA - GEBERIT - VILLEROY BOCH or similar - Bathroom walls fitted out with COVERLAN wall plates of 1200x2700 -Interior and exterior floor with high quality tiles from GRESPANIA 600X600 -800X800 - 1200X1200 - Exterior wall cladding from COVERLAM - Elevator from Schindler - 20 voltaic panels - 2 batteries of 10kW each - Car charger Included are plot, project, licenses, first occupation licenses and full construction. Pictures of kitchen and bathrooms are just examples of how it could be! Final choice will be that from the client! We are a construction company, Key-in-Hand, that can design and construct any possibility you can think of. If you do not see a design of us that you like we design a totally new villa for you according to your ideas and input. Although we prefer to construct ecological building, we can construct from traditional construction to ecological constructions it all depends on you.