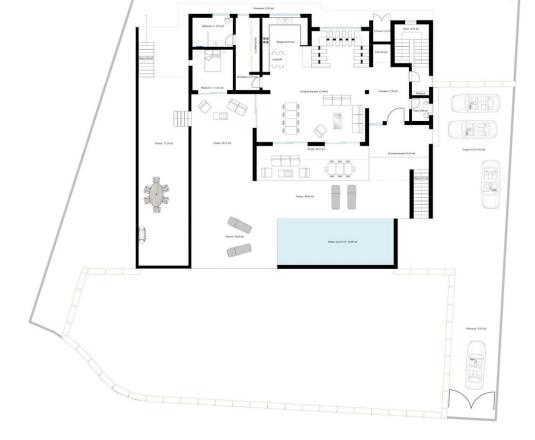

536 m2

2550 m2

OFF-PLAN - ECOLOGICAL LUXURY CONTEMPORARY VILLA - KEY-IN-HAND PROJECT - LAS CHAPAS - MARBELLA and consisting of out 3/ bedrooms with 3/4 ensuite bathrooms and 1 guest toilet. Ground floor: covered entrance, entrance, guest toilet, staircase and lift to the basement/garage, elevator room, living/dining area, staircase to the 1st floor, big open plan kitchen, distributor with build-in wardrobe, and a double bedroom with ensuite bathroom. There are plenty of covered terraces, terraces, and sitting areas with a heated infinity pool. First floor: the elevator or staircase brings you to the first floor with the distributor, a double bedroom with the distributor, and a build-in wardrobe and ensuite bathroom. On the other side of the villa, you have the master bedroom with a dressing and master bedroom. Both bedrooms have access to a private terrace. Square meters on the floor plans are useful square meters. If you need a fourth bedroom with a bathroom this would be easy to create in the basement with an English patio to get natural light without any extra cost to the client! Basement/garage: garage, distributor, elevator, gymnasium, technical room, cinema room and storage room. Clients can still adapt the outside and floor plans of the villa according to their preferences. Some of the specifications: - High guality windows with glass of 5+5/16/6+6 - Fully fitted kitchen with aluminum frame doors and covered with COVERLAM - White goods from BOSCH - Aerothermie/airconditioning - Underfloor heating - Bathrooms from ROCA - GEBERIT - VILLEROY BOCH or similar - Bathroom walls fitted out with COVERLAN wall plates of 1200x2700 -Interior and exterior floor with high quality tiles from GRESPANIA 600X600 -800X800 - 1200X1200 - Exterior wall cladding from COVERLAM - Elevator from Schindler - 20 voltaic panels - 2 batteries of 10kW each - Car charger Included are plot, project, licenses, first occupation licenses and full construction. Pictures of kitchen and bathrooms are just examples of how it could be! Final choice will be that from the client! We are a construction company, Key-in-Hand, that can design and construct any possibility you can think of. If you do not see a design of us that you like we design a totally new villa for you according to your ideas and input. Although we prefer to construct ecological building, we can construct from traditional construction to ecological constructions it all depends on you.