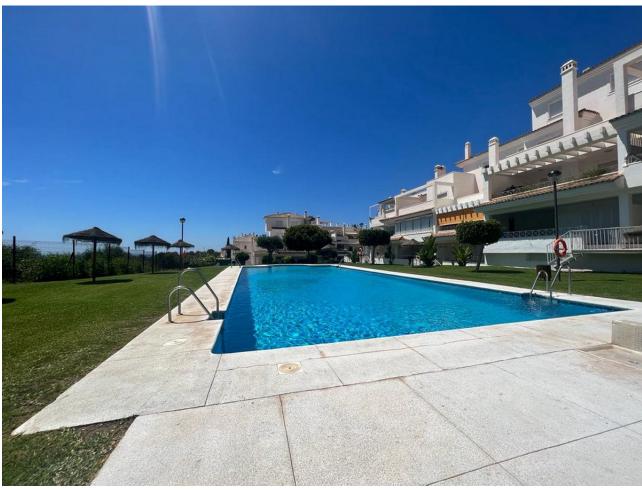

## Sales - Apartment - Río Real 397.000€

www.mibgroup.es +34 662 58 96 58 info@mibgroup.es

Ref.-ID: MIBGR4629733 Río Real Apartment

3

2

141 m2

Attention to all those interested in acquiring a property in the spectacular city of Marbella! We present this charming ground floor apartment for sale located in the exclusive Lomas de Río Real urbanization. This fabulous ground floor boasts a surface area of 141 m² and is distributed in a living-dining room, kitchen, 3 bedrooms, 2 bathrooms, and a beautiful terrace to enjoy the warm climate of the Costa del Sol. The property is situated in a closed and tranquil residential complex located in the prestigious Río Real Marbella golf course, less than 5 minutes from Pinillo beach, allowing you to enjoy wonderful sea views while playing golf or relaxing on the beach. Furthermore, the sales price includes a parking space so you can park your vehicle comfortably and securely. If you're looking for a tranquil and exclusive home in one of the most coveted areas of Marbella, this ground floor in Lomas de Río Real is perfect for you. Don't miss the opportunity to visit and fall in love with it! Contact us for more information and to schedule a visit. Ground Floor Apartment, Río Real, Costa del Sol. 3 Bedrooms, 2 Bathrooms, Built 141 m². Setting: Frontline Golf, Urbanisation. Orientation: South. Condition: Good. Pool: Communal. Climate Control: Air Conditioning. Features: Lift, Fitted Wardrobes, Private Terrace, Utility Room, Marble Flooring. Furniture: Not Furnished. Kitchen: Partially Fitted. Garden: Communal. Utilities: Electricity, Drinkable Water, Telephone. Category: Bargain, Beachfront, Cheap, Distressed, Golf, Holiday Homes, Investment, Luxury, Repossession.