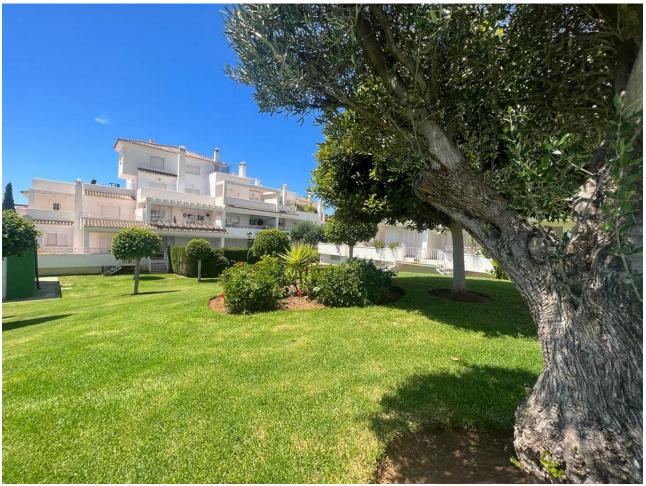

## Sales - Apartment - Río Real 397.000€

www.mibgroup.es +34 662 58 96 58 info@mibgroup.es

Ref.-ID: MIBGR4629733 Río Real Apartment

3

2

141 m2

Attention to all those interested in acquiring a property in the spectacular city of Marbella! We present this charming ground floor apartment for sale located in the exclusive Lomas de Río Real urbanization. This fabulous ground floor boasts a surface area of 141 m² and is distributed in a living-dining room, kitchen, 3 bedrooms, 2 bathrooms, and a beautiful terrace to enjoy the warm climate of the Costa del Sol. The property is situated in a closed and tranquil residential complex located in the prestigious Río Real Marbella golf course, less than 5 minutes from Pinillo beach, allowing you to enjoy wonderful sea views while playing golf or relaxing on the beach. Furthermore, the sales price includes a parking space so you can park your vehicle comfortably and securely. If you're looking for a tranquil and exclusive home in one of the most coveted areas of Marbella, this ground floor in Lomas de Río Real is perfect for you. Don't miss the opportunity to visit and fall in love with it! Contact us for more information and to schedule a visit. Ground Floor Apartment, Río Real, Costa del Sol. 3 Bedrooms, 2 Bathrooms, Built 141 m². Setting: Frontline Golf, Urbanisation. Orientation: South. Condition: Good. Pool: Communal. Climate Control: Air Conditioning. Features: Lift, Fitted Wardrobes, Private Terrace, Utility Room, Marble Flooring. Furniture: Not Furnished. Kitchen: Partially Fitted. Garden: Communal. Utilities: Electricity, Drinkable Water, Telephone. Category: Bargain, Beachfront, Cheap, Distressed, Golf, Holiday Homes, Investment, Luxury, Repossession.