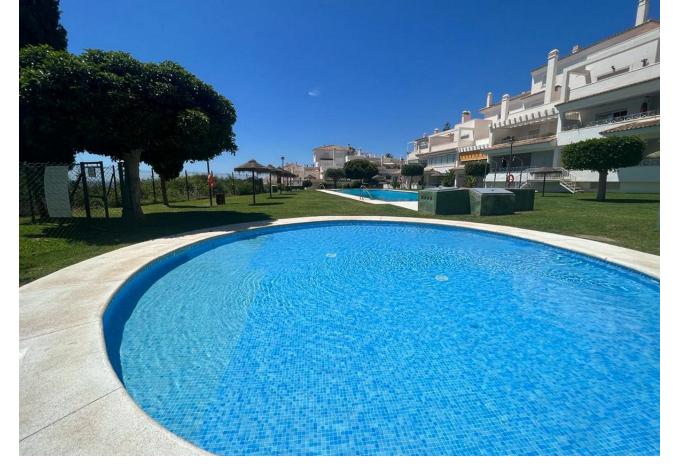

## Sales - Apartment - Río Real 397.000€

www.mibgroup.es +34 662 58 96 58 info@mibgroup.es

Ref.-ID: MIBGR4629733 Río Real Apartment

3

2

141 m2

Attention to all those interested in acquiring a property in the spectacular city of Marbella! We present this charming ground floor apartment for sale located in the exclusive Lomas de Río Real urbanization. This fabulous ground floor boasts a surface area of 141 m² and is distributed in a living-dining room, kitchen, 3 bedrooms, 2 bathrooms, and a beautiful terrace to enjoy the warm climate of the Costa del Sol. The property is situated in a closed and tranquil residential complex located in the prestigious Río Real Marbella golf course, less than 5 minutes from Pinillo beach, allowing you to enjoy wonderful sea views while playing golf or relaxing on the beach. Furthermore, the sales price includes a parking space so you can park your vehicle comfortably and securely. If you're looking for a tranquil and exclusive home in one of the most coveted areas of Marbella, this ground floor in Lomas de Río Real is perfect for you. Don't miss the opportunity to visit and fall in love with it! Contact us for more information and to schedule a visit. Ground Floor Apartment, Río Real, Costa del Sol. 3 Bedrooms, 2 Bathrooms, Built 141 m². Setting: Frontline Golf, Urbanisation. Orientation: South. Condition: Good. Pool: Communal. Climate Control: Air Conditioning. Features: Lift, Fitted Wardrobes, Private Terrace, Utility Room, Marble Flooring. Furniture: Not Furnished. Kitchen: Partially Fitted. Garden: Communal. Utilities: Electricity, Drinkable Water, Telephone. Category: Bargain, Beachfront, Cheap, Distressed, Golf, Holiday Homes, Investment, Luxury, Repossession.