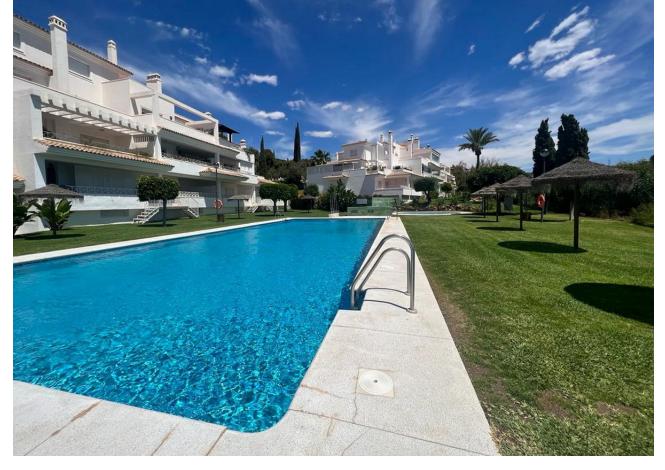

## Sales - Apartment - Río Real 397.000€

www.mibgroup.es +34 662 58 96 58 info@mibgroup.es

Ref.-ID: MIBGR4629733 Río Real Apartment

3

2

141 m2

Attention to all those interested in acquiring a property in the spectacular city of Marbella! We present this charming ground floor apartment for sale located in the exclusive Lomas de Río Real urbanization. This fabulous ground floor boasts a surface area of 141 m² and is distributed in a living-dining room, kitchen, 3 bedrooms, 2 bathrooms, and a beautiful terrace to enjoy the warm climate of the Costa del Sol. The property is situated in a closed and tranquil residential complex located in the prestigious Río Real Marbella golf course, less than 5 minutes from Pinillo beach, allowing you to enjoy wonderful sea views while playing golf or relaxing on the beach. Furthermore, the sales price includes a parking space so you can park your vehicle comfortably and securely. If you're looking for a tranquil and exclusive home in one of the most coveted areas of Marbella, this ground floor in Lomas de Río Real is perfect for you. Don't miss the opportunity to visit and fall in love with it! Contact us for more information and to schedule a visit. Ground Floor Apartment, Río Real, Costa del Sol. 3 Bedrooms, 2 Bathrooms, Built 141 m². Setting: Frontline Golf, Urbanisation. Orientation: South. Condition: Good. Pool: Communal. Climate Control: Air Conditioning. Features: Lift, Fitted Wardrobes, Private Terrace, Utility Room, Marble Flooring. Furniture: Not Furnished. Kitchen: Partially Fitted. Garden: Communal. Utilities: Electricity, Drinkable Water, Telephone. Category: Bargain, Beachfront, Cheap, Distressed, Golf, Holiday Homes, Investment, Luxury, Repossession.