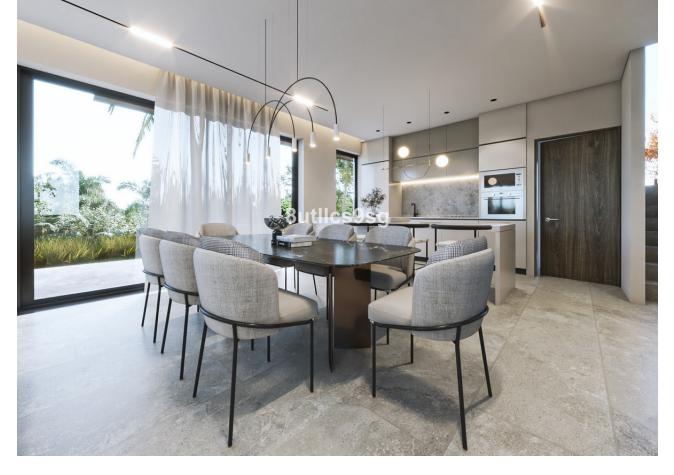

Beautiful and charming newly built villa located in the area of El Campanario, in Estepona, one of the most expanding areas in Estepona, bordering Marbella. With 4 bedrooms and 3 bathrooms, this luxury property is perfect for those looking for a relaxed lifestyle on the Costa del Sol. The villa has a constructed area of 363m<sup>2</sup> on a plot of 419m<sup>2</sup>, with a private pool and garden. It also has a private garage and storage room. The villa is developed on three floors. On the first floor, living - dining room with open kitchen, fully equipped and with separate laundry - pantry. A guest toilet and an office complete this floor. On the second floor, three bedrooms, the master bedroom with en suite bathroom and dressing area. Exit to a private terrace. The other two bedrooms share a bathroom. In the basement, a bedroom with separate bathroom and a multipurpose area that can be a gym, cinema room, games room, etc.. The garden has a private pool, barbecue area and solar baths, plus a carport for two cars. This villa belongs to a group of 8 similar villas and is located at El Campanario Golf & Country Club, with a small golf course, private club, restaurant, swimming pool, spa area and other services. Also close to the Diana shopping center, with all kinds of stores, restaurants etc. With easy access to the main road, just a few minutes from Puerto Banus, Marbella and Estepona.