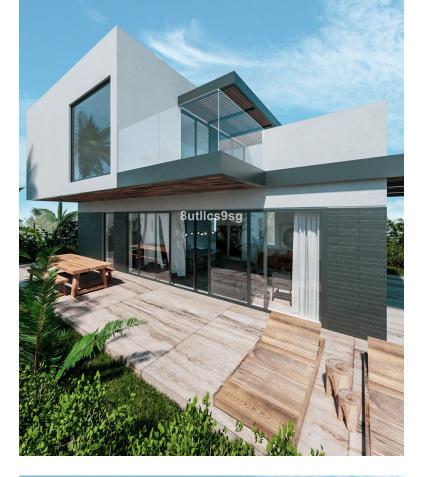

Beautiful and charming newly built villa located in the area of El Campanario, in Estepona, one of the most expanding areas in Estepona, bordering Marbella. With 4 bedrooms and 3 bathrooms, this luxury property is perfect for those looking for a relaxed lifestyle on the Costa del Sol. The villa has a constructed area of 363m<sup>2</sup> on a plot of 419m<sup>2</sup>, with a private pool and garden. It also has a private garage and storage room. The villa is developed on three floors. On the first floor, living - dining room with open kitchen, fully equipped and with separate laundry - pantry. A guest toilet and an office complete this floor. On the second floor, three bedrooms, the master bedroom with en suite bathroom and dressing area. Exit to a private terrace. The other two bedrooms share a bathroom. In the basement, a bedroom with separate bathroom and a multipurpose area that can be a gym, cinema room, games room, etc.. The garden has a private pool, barbecue area and solar baths, plus a carport for two cars. This villa belongs to a group of 8 similar villas and is located at El Campanario Golf & Country Club, with a small golf course, private club, restaurant, swimming pool, spa area and other services. Also close to the Diana shopping center, with all kinds of stores, restaurants etc. With easy access to the main road, just a few minutes from Puerto Banus, Marbella and Estepona.