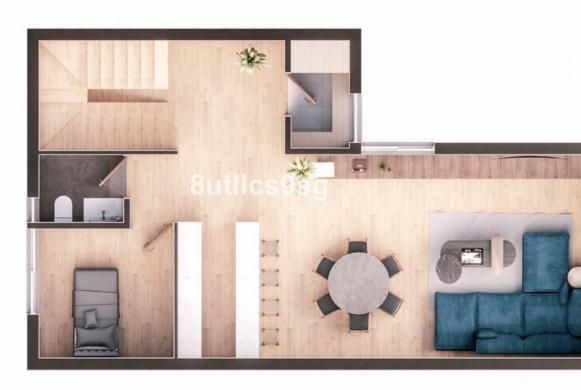

Beautiful and charming newly built villa located in the area of El Campanario, in Estepona, one of the most expanding areas in Estepona, bordering Marbella. With 4 bedrooms and 3 bathrooms, this luxury property is perfect for those looking for a relaxed lifestyle on the Costa del Sol. The villa has a constructed area of 363m<sup>2</sup> on a plot of 419m<sup>2</sup>, with a private pool and garden. It also has a private garage and storage room. The villa is developed on three floors. On the first floor, living - dining room with open kitchen, fully equipped and with separate laundry - pantry. A guest toilet and an office complete this floor. On the second floor, three bedrooms, the master bedroom with en suite bathroom and dressing area. Exit to a private terrace. The other two bedrooms share a bathroom. In the basement, a bedroom with separate bathroom and a multipurpose area that can be a gym, cinema room, games room, etc.. The garden has a private pool, barbecue area and solar baths, plus a carport for two cars. This villa belongs to a group of 8 similar villas and is located at El Campanario Golf & Country Club, with a small golf course, private club, restaurant, swimming pool, spa area and other services. Also close to the Diana shopping center, with all kinds of stores, restaurants etc. With easy access to the main road, just a few minutes from Puerto Banus, Marbella and Estepona.