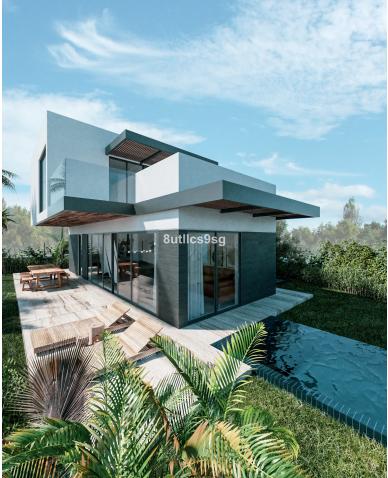

Beautiful and charming newly built villa located in the area of El Campanario, in Estepona, one of the most expanding areas in Estepona, bordering Marbella. With 4 bedrooms and 3 bathrooms, this luxury property is perfect for those looking for a relaxed lifestyle on the Costa del Sol. The villa has a constructed area of 363m<sup>2</sup> on a plot of 419m<sup>2</sup>, with a private pool and garden. It also has a private garage and storage room. The villa is developed on three floors. On the first floor, living - dining room with open kitchen, fully equipped and with separate laundry - pantry. A guest toilet and an office complete this floor. On the second floor, three bedrooms, the master bedroom with en suite bathroom and dressing area. Exit to a private terrace. The other two bedrooms share a bathroom. In the basement, a bedroom with separate bathroom and a multipurpose area that can be a gym, cinema room, games room, etc.. The garden has a private pool, barbecue area and solar baths, plus a carport for two cars. This villa belongs to a group of 8 similar villas and is located at El Campanario Golf & Country Club, with a small golf course, private club, restaurant, swimming pool, spa area and other services. Also close to the Diana shopping center, with all kinds of stores, restaurants etc. With easy access to the main road, just a few minutes from Puerto Banus, Marbella and Estepona.