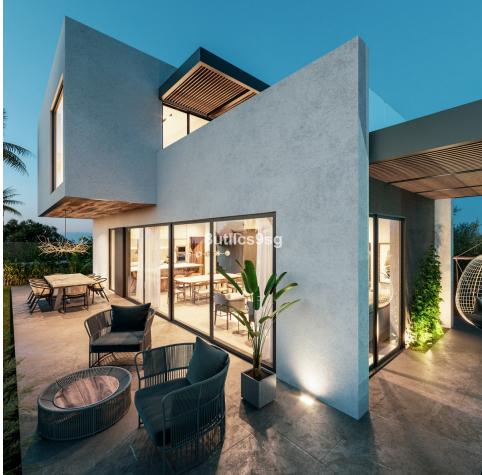

Beautiful and charming newly built villa located in the area of El Campanario, in Estepona, one of the most expanding areas in Estepona, bordering Marbella. With 4 bedrooms and 3 bathrooms, this luxury property is perfect for those looking for a relaxed lifestyle on the Costa del Sol. The villa has a constructed area of 363m<sup>2</sup> on a plot of 419m<sup>2</sup>, with a private pool and garden. It also has a private garage and storage room. The villa is developed on three floors. On the first floor, living - dining room with open kitchen, fully equipped and with separate laundry - pantry. A guest toilet and an office complete this floor. On the second floor, three bedrooms, the master bedroom with en suite bathroom and dressing area. Exit to a private terrace. The other two bedrooms share a bathroom. In the basement, a bedroom with separate bathroom and a multipurpose area that can be a gym, cinema room, games room, etc.. The garden has a private pool, barbecue area and solar baths, plus a carport for two cars. This villa belongs to a group of 8 similar villas and is located at El Campanario Golf & Country Club, with a small golf course, private club, restaurant, swimming pool, spa area and other services. Also close to the Diana shopping center, with all kinds of stores, restaurants etc. With easy access to the main road, just a few minutes from Puerto Banus, Marbella and Estepona.