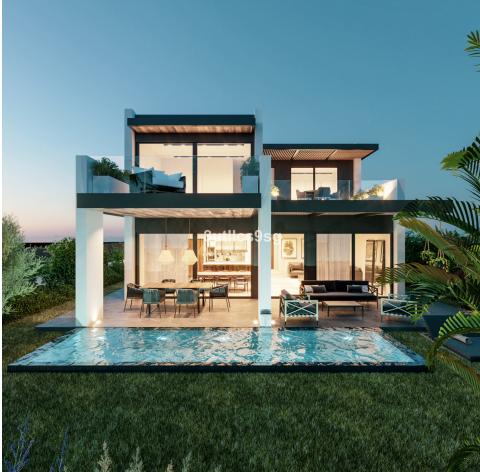

Beautiful and charming newly built villa located in the area of El Campanario, in Estepona, one of the most expanding areas in Estepona, bordering Marbella. With 4 bedrooms and 3 bathrooms, this luxury property is perfect for those looking for a relaxed lifestyle on the Costa del Sol. The villa has a constructed area of 363m<sup>2</sup> on a plot of 419m<sup>2</sup>, with a private pool and garden. It also has a private garage and storage room. The villa is developed on three floors. On the first floor, living - dining room with open kitchen, fully equipped and with separate laundry - pantry. A guest toilet and an office complete this floor. On the second floor, three bedrooms, the master bedroom with en suite bathroom and dressing area. Exit to a private terrace. The other two bedrooms share a bathroom. In the basement, a bedroom with separate bathroom and a multipurpose area that can be a gym, cinema room, games room, etc.. The garden has a private pool, barbecue area and solar baths, plus a carport for two cars. This villa belongs to a group of 8 similar villas and is located at El Campanario Golf & Country Club, with a small golf course, private club, restaurant, swimming pool, spa area and other services. Also close to the Diana shopping center, with all kinds of stores, restaurants etc. With easy access to the main road, just a few minutes from Puerto Banus, Marbella and Estepona.