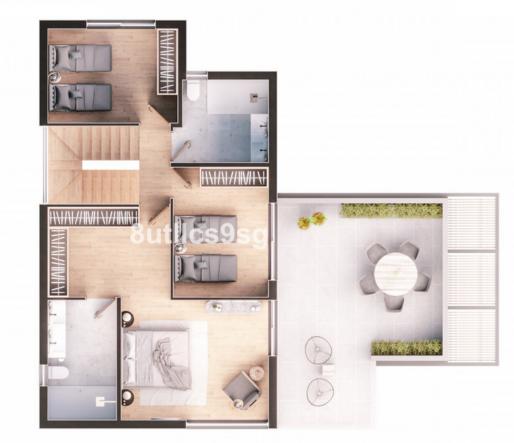

Beautiful and charming newly built villa located in the area of El Campanario, in Estepona, one of the most expanding areas in Estepona, bordering Marbella. With 4 bedrooms and 3 bathrooms, this luxury property is perfect for those looking for a relaxed lifestyle on the Costa del Sol. The villa has a constructed area of 363m<sup>2</sup> on a plot of 419m<sup>2</sup>, with a private pool and garden. It also has a private garage and storage room. The villa is developed on three floors. On the first floor, living - dining room with open kitchen, fully equipped and with separate laundry - pantry. A guest toilet and an office complete this floor. On the second floor, three bedrooms, the master bedroom with en suite bathroom and dressing area. Exit to a private terrace. The other two bedrooms share a bathroom. In the basement, a bedroom with separate bathroom and a multipurpose area that can be a gym, cinema room, games room, etc.. The garden has a private pool, barbecue area and solar baths, plus a carport for two cars. This villa belongs to a group of 8 similar villas and is located at El Campanario Golf & Country Club, with a small golf course, private club, restaurant, swimming pool, spa area and other services. Also close to the Diana shopping center, with all kinds of stores, restaurants etc. With easy access to the main road, just a few minutes from Puerto Banus, Marbella and Estepona.