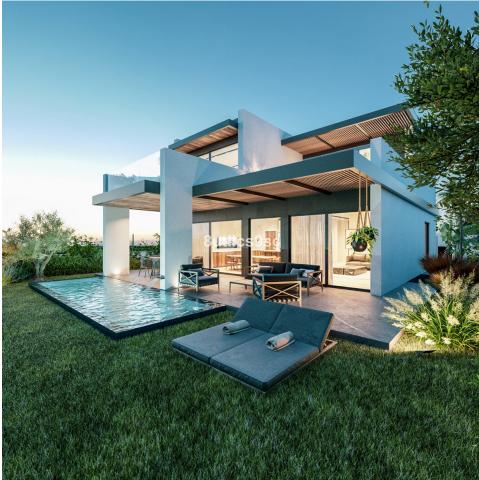

Beautiful and charming newly built villa located in the area of El Campanario, in Estepona, one of the most expanding areas in Estepona, bordering Marbella. With 4 bedrooms and 3 bathrooms, this luxury property is perfect for those looking for a relaxed lifestyle on the Costa del Sol. The villa has a constructed area of 363m<sup>2</sup> on a plot of 419m<sup>2</sup>, with a private pool and garden. It also has a private garage and storage room. The villa is developed on three floors. On the first floor, living - dining room with open kitchen, fully equipped and with separate laundry - pantry. A guest toilet and an office complete this floor. On the second floor, three bedrooms, the master bedroom with en suite bathroom and dressing area. Exit to a private terrace. The other two bedrooms share a bathroom. In the basement, a bedroom with separate bathroom and a multipurpose area that can be a gym, cinema room, games room, etc.. The garden has a private pool, barbecue area and solar baths, plus a carport for two cars. This villa belongs to a group of 8 similar villas and is located at El Campanario Golf & Country Club, with a small golf course, private club, restaurant, swimming pool, spa area and other services. Also close to the Diana shopping center, with all kinds of stores, restaurants etc. With easy access to the main road, just a few minutes from Puerto Banus, Marbella and Estepona.