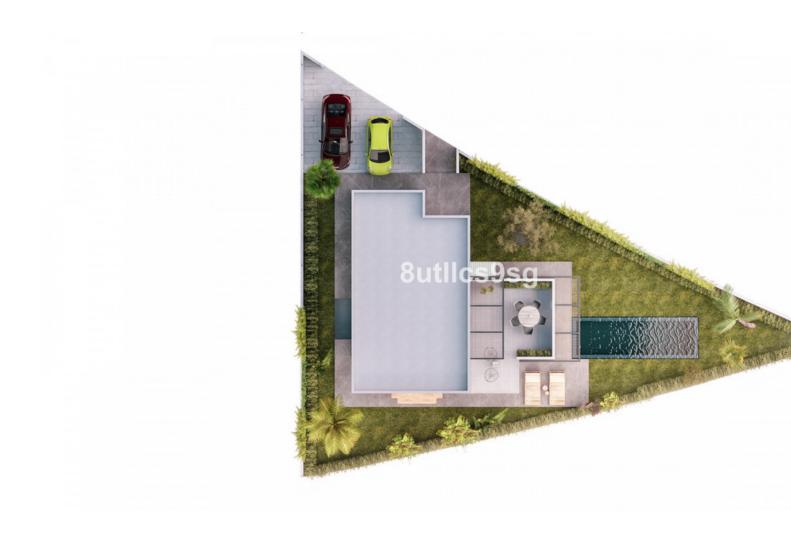

Beautiful and charming newly built villa located in the area of El Campanario, in Estepona, one of the most expanding areas in Estepona, bordering Marbella. With 4 bedrooms and 3 bathrooms, this luxury property is perfect for those looking for a relaxed lifestyle on the Costa del Sol. The villa has a constructed area of 363m<sup>2</sup> on a plot of 419m<sup>2</sup>, with a private pool and garden. It also has a private garage and storage room. The villa is developed on three floors. On the first floor, living - dining room with open kitchen, fully equipped and with separate laundry - pantry. A guest toilet and an office complete this floor. On the second floor, three bedrooms, the master bedroom with en suite bathroom and dressing area. Exit to a private terrace. The other two bedrooms share a bathroom. In the basement, a bedroom with separate bathroom and a multipurpose area that can be a gym, cinema room, games room, etc.. The garden has a private pool, barbecue area and solar baths, plus a carport for two cars. This villa belongs to a group of 8 similar villas and is located at El Campanario Golf & Country Club, with a small golf course, private club, restaurant, swimming pool, spa area and other services. Also close to the Diana shopping center, with all kinds of stores, restaurants etc. With easy access to the main road, just a few minutes from Puerto Banus, Marbella and Estepona.