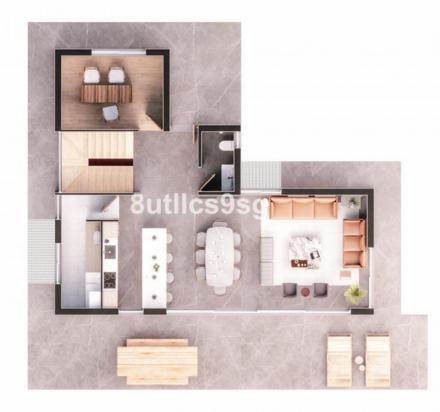

Beautiful and charming newly built villa located in the area of El Campanario, in Estepona, one of the most expanding areas in Estepona, bordering Marbella. With 4 bedrooms and 3 bathrooms, this luxury property is perfect for those looking for a relaxed lifestyle on the Costa del Sol. The villa has a constructed area of 363m<sup>2</sup> on a plot of 419m<sup>2</sup>, with a private pool and garden. It also has a private garage and storage room. The villa is developed on three floors. On the first floor, living - dining room with open kitchen, fully equipped and with separate laundry - pantry. A guest toilet and an office complete this floor. On the second floor, three bedrooms, the master bedroom with en suite bathroom and dressing area. Exit to a private terrace. The other two bedrooms share a bathroom. In the basement, a bedroom with separate bathroom and a multipurpose area that can be a gym, cinema room, games room, etc.. The garden has a private pool, barbecue area and solar baths, plus a carport for two cars. This villa belongs to a group of 8 similar villas and is located at El Campanario Golf & Country Club, with a small golf course, private club, restaurant, swimming pool, spa area and other services. Also close to the Diana shopping center, with all kinds of stores, restaurants etc. With easy access to the main road, just a few minutes from Puerto Banus, Marbella and Estepona.