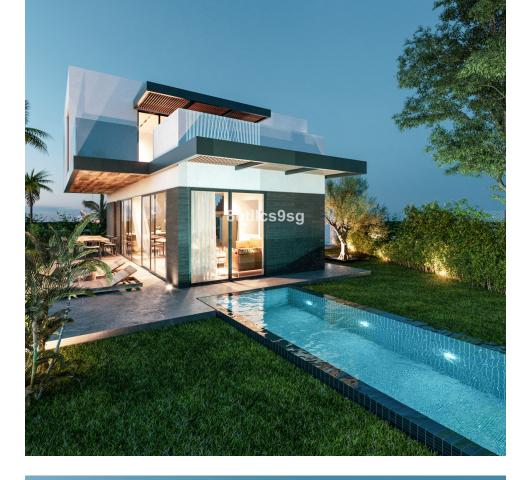

Beautiful and charming newly built villa located in the area of El Campanario, in Estepona, one of the most expanding areas in Estepona, bordering Marbella. With 4 bedrooms and 3 bathrooms, this luxury property is perfect for those looking for a relaxed lifestyle on the Costa del Sol. The villa has a constructed area of 363m<sup>2</sup> on a plot of 419m<sup>2</sup>, with a private pool and garden. It also has a private garage and storage room. The villa is developed on three floors. On the first floor, living - dining room with open kitchen, fully equipped and with separate laundry - pantry. A guest toilet and an office complete this floor. On the second floor, three bedrooms, the master bedroom with en suite bathroom and dressing area. Exit to a private terrace. The other two bedrooms share a bathroom. In the basement, a bedroom with separate bathroom and a multipurpose area that can be a gym, cinema room, games room, etc.. The garden has a private pool, barbecue area and solar baths, plus a carport for two cars. This villa belongs to a group of 8 similar villas and is located at El Campanario Golf & Country Club, with a small golf course, private club, restaurant, swimming pool, spa area and other services. Also close to the Diana shopping center, with all kinds of stores, restaurants etc. With easy access to the main road, just a few minutes from Puerto Banus, Marbella and Estepona.