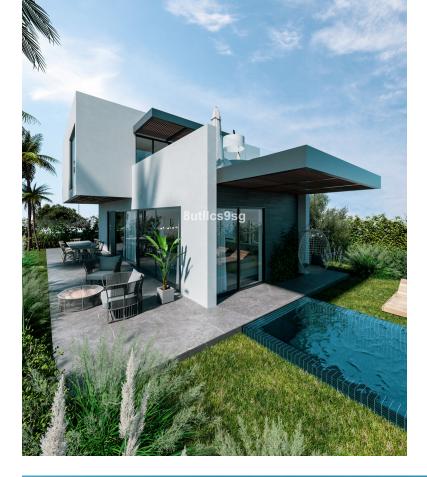

Beautiful and charming newly built villa located in the area of El Campanario, in Estepona, one of the most expanding areas in Estepona, bordering Marbella. With 4 bedrooms and 3 bathrooms, this luxury property is perfect for those looking for a relaxed lifestyle on the Costa del Sol. The villa has a constructed area of 363m<sup>2</sup> on a plot of 419m<sup>2</sup>, with a private pool and garden. It also has a private garage and storage room. The villa is developed on three floors. On the first floor, living - dining room with open kitchen, fully equipped and with separate laundry - pantry. A guest toilet and an office complete this floor. On the second floor, three bedrooms, the master bedroom with en suite bathroom and dressing area. Exit to a private terrace. The other two bedrooms share a bathroom. In the basement, a bedroom with separate bathroom and a multipurpose area that can be a gym, cinema room, games room, etc.. The garden has a private pool, barbecue area and solar baths, plus a carport for two cars. This villa belongs to a group of 8 similar villas and is located at El Campanario Golf & Country Club, with a small golf course, private club, restaurant, swimming pool, spa area and other services. Also close to the Diana shopping center, with all kinds of stores, restaurants etc. With easy access to the main road, just a few minutes from Puerto Banus, Marbella and Estepona.