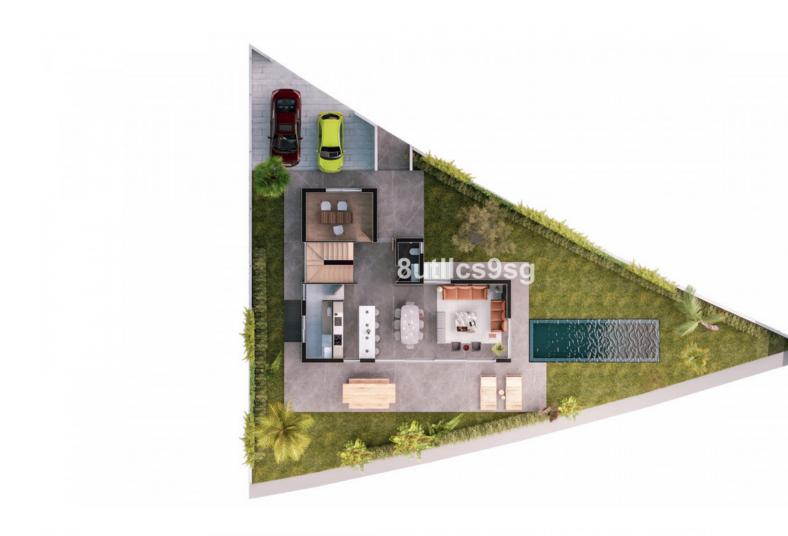

Beautiful and charming newly built villa located in the area of El Campanario, in Estepona, one of the most expanding areas in Estepona, bordering Marbella. With 4 bedrooms and 3 bathrooms, this luxury property is perfect for those looking for a relaxed lifestyle on the Costa del Sol. The villa has a constructed area of 363m<sup>2</sup> on a plot of 419m<sup>2</sup>, with a private pool and garden. It also has a private garage and storage room. The villa is developed on three floors. On the first floor, living - dining room with open kitchen, fully equipped and with separate laundry - pantry. A guest toilet and an office complete this floor. On the second floor, three bedrooms, the master bedroom with en suite bathroom and dressing area. Exit to a private terrace. The other two bedrooms share a bathroom. In the basement, a bedroom with separate bathroom and a multipurpose area that can be a gym, cinema room, games room, etc.. The garden has a private pool, barbecue area and solar baths, plus a carport for two cars. This villa belongs to a group of 8 similar villas and is located at El Campanario Golf & Country Club, with a small golf course, private club, restaurant, swimming pool, spa area and other services. Also close to the Diana shopping center, with all kinds of stores, restaurants etc. With easy access to the main road, just a few minutes from Puerto Banus, Marbella and Estepona.