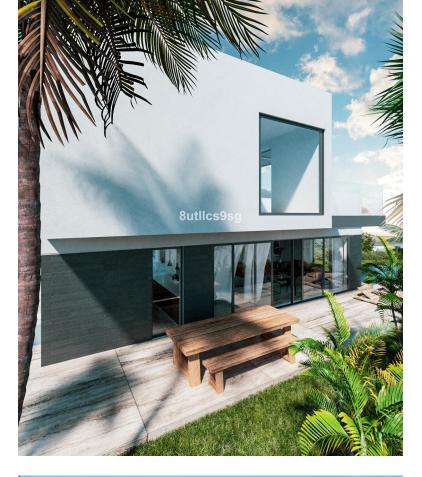

Beautiful and charming newly built villa located in the area of El Campanario, in Estepona, one of the most expanding areas in Estepona, bordering Marbella. With 4 bedrooms and 3 bathrooms, this luxury property is perfect for those looking for a relaxed lifestyle on the Costa del Sol. The villa has a constructed area of 363m<sup>2</sup> on a plot of 419m<sup>2</sup>, with a private pool and garden. It also has a private garage and storage room. The villa is developed on three floors. On the first floor, living - dining room with open kitchen, fully equipped and with separate laundry - pantry. A guest toilet and an office complete this floor. On the second floor, three bedrooms, the master bedroom with en suite bathroom and dressing area. Exit to a private terrace. The other two bedrooms share a bathroom. In the basement, a bedroom with separate bathroom and a multipurpose area that can be a gym, cinema room, games room, etc.. The garden has a private pool, barbecue area and solar baths, plus a carport for two cars. This villa belongs to a group of 8 similar villas and is located at El Campanario Golf & Country Club, with a small golf course, private club, restaurant, swimming pool, spa area and other services. Also close to the Diana shopping center, with all kinds of stores, restaurants etc. With easy access to the main road, just a few minutes from Puerto Banus, Marbella and Estepona.