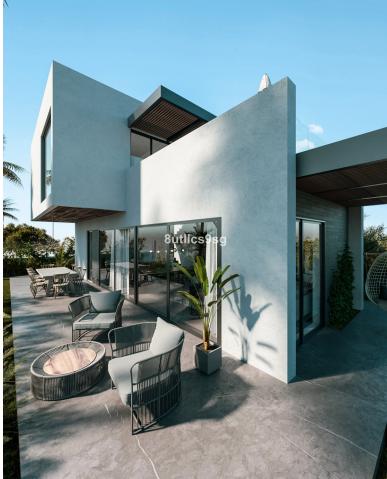

Beautiful and charming newly built villa located in the area of El Campanario, in Estepona, one of the most expanding areas in Estepona, bordering Marbella. With 4 bedrooms and 3 bathrooms, this luxury property is perfect for those looking for a relaxed lifestyle on the Costa del Sol. The villa has a constructed area of 363m<sup>2</sup> on a plot of 419m<sup>2</sup>, with a private pool and garden. It also has a private garage and storage room. The villa is developed on three floors. On the first floor, living - dining room with open kitchen, fully equipped and with separate laundry - pantry. A guest toilet and an office complete this floor. On the second floor, three bedrooms, the master bedroom with en suite bathroom and dressing area. Exit to a private terrace. The other two bedrooms share a bathroom. In the basement, a bedroom with separate bathroom and a multipurpose area that can be a gym, cinema room, games room, etc.. The garden has a private pool, barbecue area and solar baths, plus a carport for two cars. This villa belongs to a group of 8 similar villas and is located at El Campanario Golf & Country Club, with a small golf course, private club, restaurant, swimming pool, spa area and other services. Also close to the Diana shopping center, with all kinds of stores, restaurants etc. With easy access to the main road, just a few minutes from Puerto Banus, Marbella and Estepona.