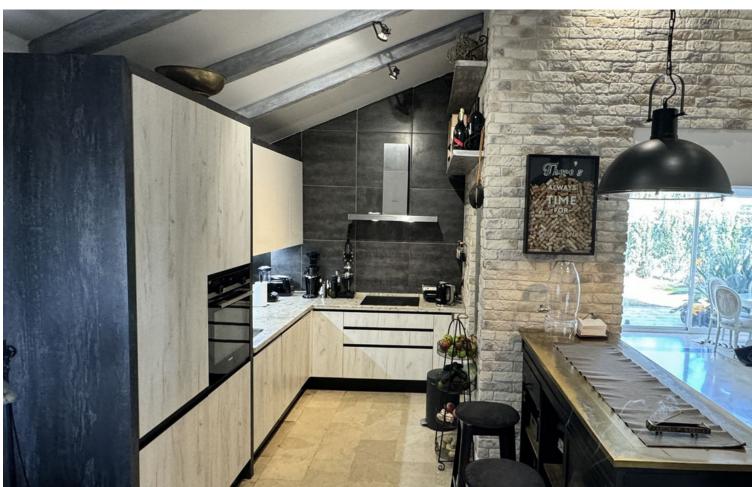

✓ Hot A/C

Cold A/C

Fireplace

Air Conditioning

Lovely corner 3 bed 2 bath townhouse located in Benamara area. Luxurious living in a renovated townhouse nestled within a gated complex. Enjoy well-maintained gardens and an expansive swimming pool. Inside, find a bright living room with a cozy fireplace. The modern kitchen seamlessly flows into the dining area. A laundry room, spacious bedroom, and bathroom complete the main level. Step onto the terrace and soak in the green garden. Upstairs, two bedrooms, a bathroom, and a dressing room await. Two terraces - one with garden views and the other for entertainment. State-of-theart amenities include climate control, an alarm system, and wardrobes. Covered parking available. Walking distance to the sea, beach, cafes, bars, and shops. Puerto Banus and Marbella just 10 minutes away. Don't miss this remarkable townhouse. Call or visit our website to schedule a viewing!