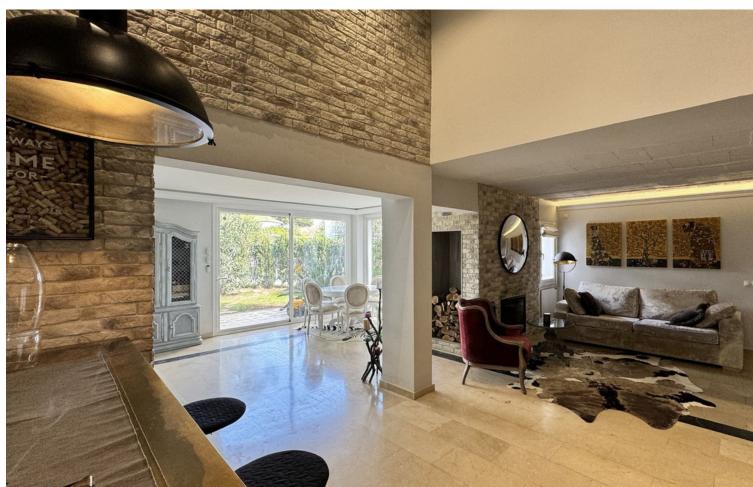

✓ Hot A/C

Cold A/C

Fireplace

Air Conditioning

Lovely corner 3 bed 2 bath townhouse located in Benamara area. Luxurious living in a renovated townhouse nestled within a gated complex. Enjoy well-maintained gardens and an expansive swimming pool. Inside, find a bright living room with a cozy fireplace. The modern kitchen seamlessly flows into the dining area. A laundry room, spacious bedroom, and bathroom complete the main level. Step onto the terrace and soak in the green garden. Upstairs, two bedrooms, a bathroom, and a dressing room await. Two terraces - one with garden views and the other for entertainment. State-of-theart amenities include climate control, an alarm system, and wardrobes. Covered parking available. Walking distance to the sea, beach, cafes, bars, and shops. Puerto Banus and Marbella just 10 minutes away. Don't miss this remarkable townhouse. Call or visit our website to schedule a viewing!