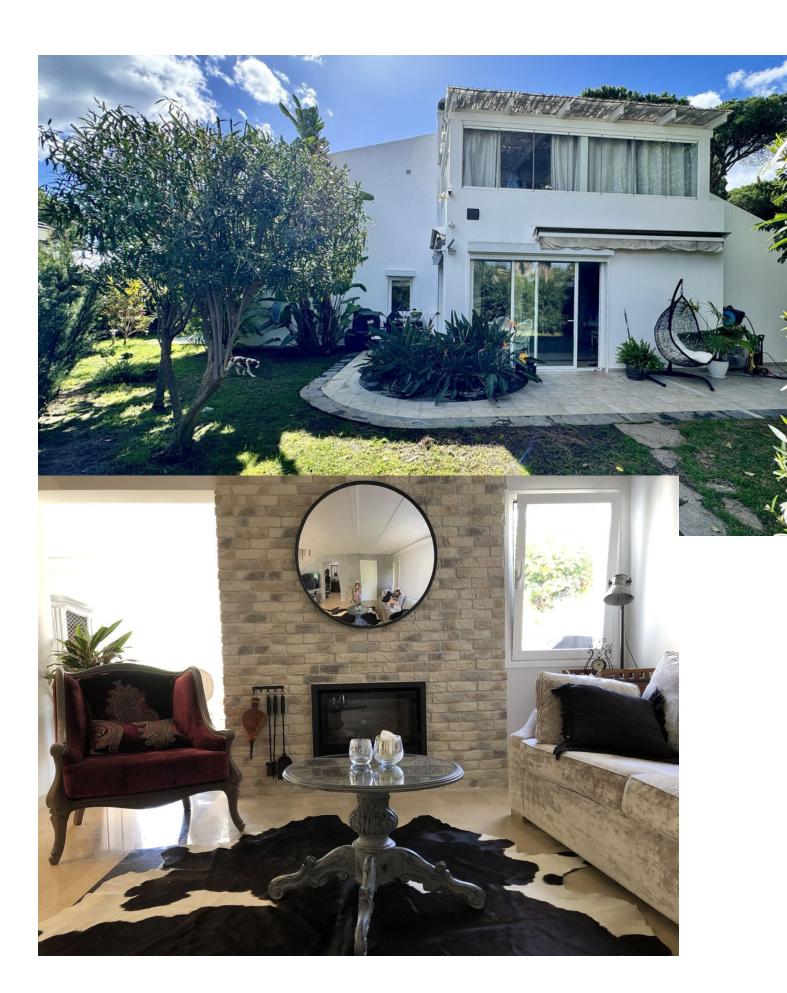

✓ Hot A/C

Cold A/C

Fireplace

Air Conditioning

Lovely corner 3 bed 2 bath townhouse located in Benamara area. Luxurious living in a renovated townhouse nestled within a gated complex. Enjoy well-maintained gardens and an expansive swimming pool. Inside, find a bright living room with a cozy fireplace. The modern kitchen seamlessly flows into the dining area. A laundry room, spacious bedroom, and bathroom complete the main level. Step onto the terrace and soak in the green garden. Upstairs, two bedrooms, a bathroom, and a dressing room await. Two terraces - one with garden views and the other for entertainment. State-of-theart amenities include climate control, an alarm system, and wardrobes. Covered parking available. Walking distance to the sea, beach, cafes, bars, and shops. Puerto Banus and Marbella just 10 minutes away. Don't miss this remarkable townhouse. Call or visit our website to schedule a viewing!