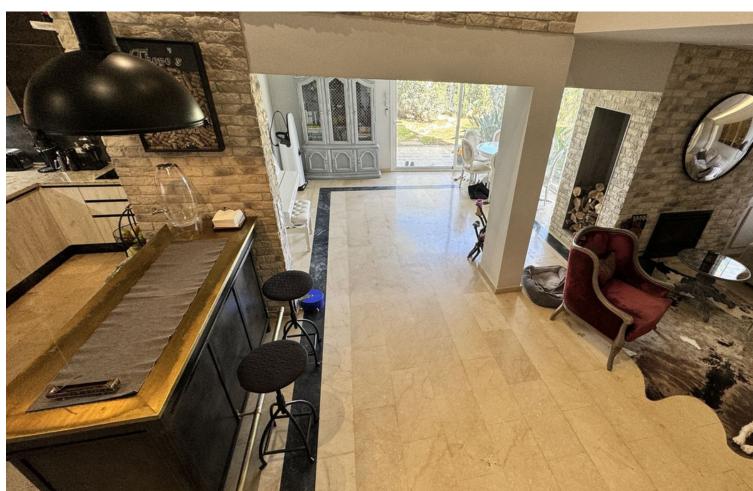

✓ Hot A/C

Cold A/C

Fireplace

Air Conditioning

Lovely corner 3 bed 2 bath townhouse located in Benamara area. Luxurious living in a renovated townhouse nestled within a gated complex. Enjoy well-maintained gardens and an expansive swimming pool. Inside, find a bright living room with a cozy fireplace. The modern kitchen seamlessly flows into the dining area. A laundry room, spacious bedroom, and bathroom complete the main level. Step onto the terrace and soak in the green garden. Upstairs, two bedrooms, a bathroom, and a dressing room await. Two terraces - one with garden views and the other for entertainment. State-of-theart amenities include climate control, an alarm system, and wardrobes. Covered parking available. Walking distance to the sea, beach, cafes, bars, and shops. Puerto Banus and Marbella just 10 minutes away. Don't miss this remarkable townhouse. Call or visit our website to schedule a viewing!