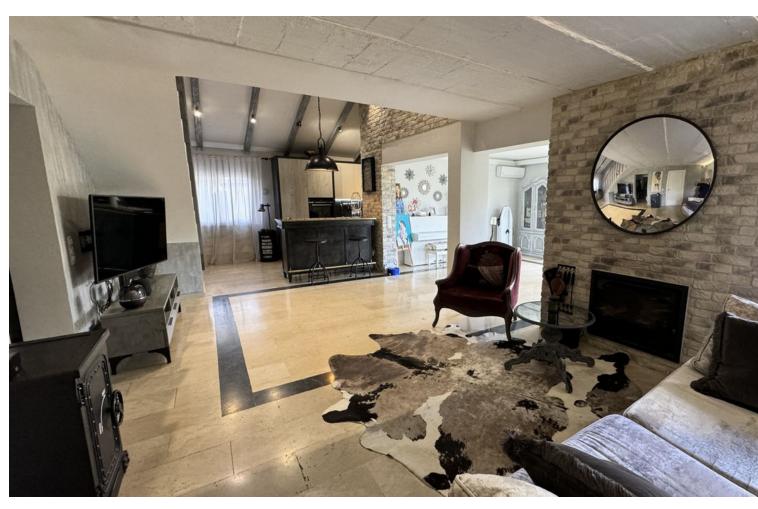

✓ Hot A/C

Cold A/C

Fireplace

Air Conditioning

Lovely corner 3 bed 2 bath townhouse located in Benamara area. Luxurious living in a renovated townhouse nestled within a gated complex. Enjoy well-maintained gardens and an expansive swimming pool. Inside, find a bright living room with a cozy fireplace. The modern kitchen seamlessly flows into the dining area. A laundry room, spacious bedroom, and bathroom complete the main level. Step onto the terrace and soak in the green garden. Upstairs, two bedrooms, a bathroom, and a dressing room await. Two terraces - one with garden views and the other for entertainment. State-of-theart amenities include climate control, an alarm system, and wardrobes. Covered parking available. Walking distance to the sea, beach, cafes, bars, and shops. Puerto Banus and Marbella just 10 minutes away. Don't miss this remarkable townhouse. Call or visit our website to schedule a viewing!