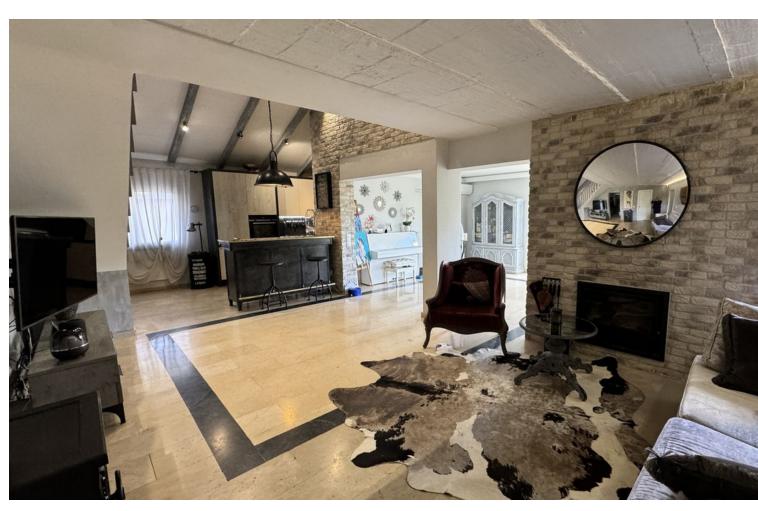

✓ Hot A/C

Cold A/C

Fireplace

Air Conditioning

Lovely corner 3 bed 2 bath townhouse located in Benamara area. Luxurious living in a renovated townhouse nestled within a gated complex. Enjoy well-maintained gardens and an expansive swimming pool. Inside, find a bright living room with a cozy fireplace. The modern kitchen seamlessly flows into the dining area. A laundry room, spacious bedroom, and bathroom complete the main level. Step onto the terrace and soak in the green garden. Upstairs, two bedrooms, a bathroom, and a dressing room await. Two terraces - one with garden views and the other for entertainment. State-of-theart amenities include climate control, an alarm system, and wardrobes. Covered parking available. Walking distance to the sea, beach, cafes, bars, and shops. Puerto Banus and Marbella just 10 minutes away. Don't miss this remarkable townhouse. Call or visit our website to schedule a viewing!