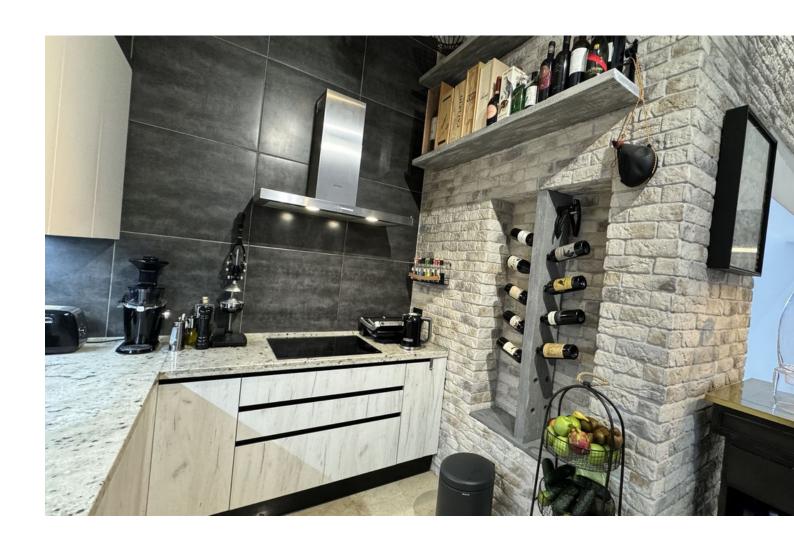

✓ Hot A/C

Cold A/C

Fireplace

Air Conditioning

Lovely corner 3 bed 2 bath townhouse located in Benamara area. Luxurious living in a renovated townhouse nestled within a gated complex. Enjoy well-maintained gardens and an expansive swimming pool. Inside, find a bright living room with a cozy fireplace. The modern kitchen seamlessly flows into the dining area. A laundry room, spacious bedroom, and bathroom complete the main level. Step onto the terrace and soak in the green garden. Upstairs, two bedrooms, a bathroom, and a dressing room await. Two terraces - one with garden views and the other for entertainment. State-of-theart amenities include climate control, an alarm system, and wardrobes. Covered parking available. Walking distance to the sea, beach, cafes, bars, and shops. Puerto Banus and Marbella just 10 minutes away. Don't miss this remarkable townhouse. Call or visit our website to schedule a viewing!