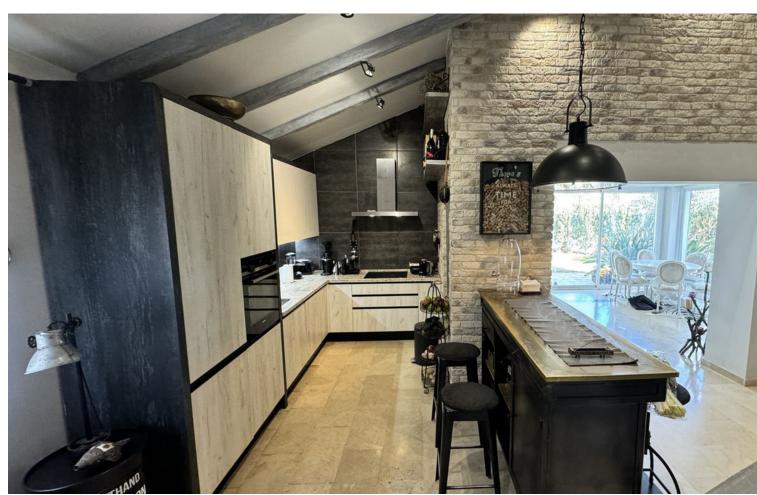

✓ Hot A/C

Cold A/C

Fireplace

Air Conditioning

Lovely corner 3 bed 2 bath townhouse located in Benamara area. Luxurious living in a renovated townhouse nestled within a gated complex. Enjoy well-maintained gardens and an expansive swimming pool. Inside, find a bright living room with a cozy fireplace. The modern kitchen seamlessly flows into the dining area. A laundry room, spacious bedroom, and bathroom complete the main level. Step onto the terrace and soak in the green garden. Upstairs, two bedrooms, a bathroom, and a dressing room await. Two terraces - one with garden views and the other for entertainment. State-of-theart amenities include climate control, an alarm system, and wardrobes. Covered parking available. Walking distance to the sea, beach, cafes, bars, and shops. Puerto Banus and Marbella just 10 minutes away. Don't miss this remarkable townhouse. Call or visit our website to schedule a viewing!