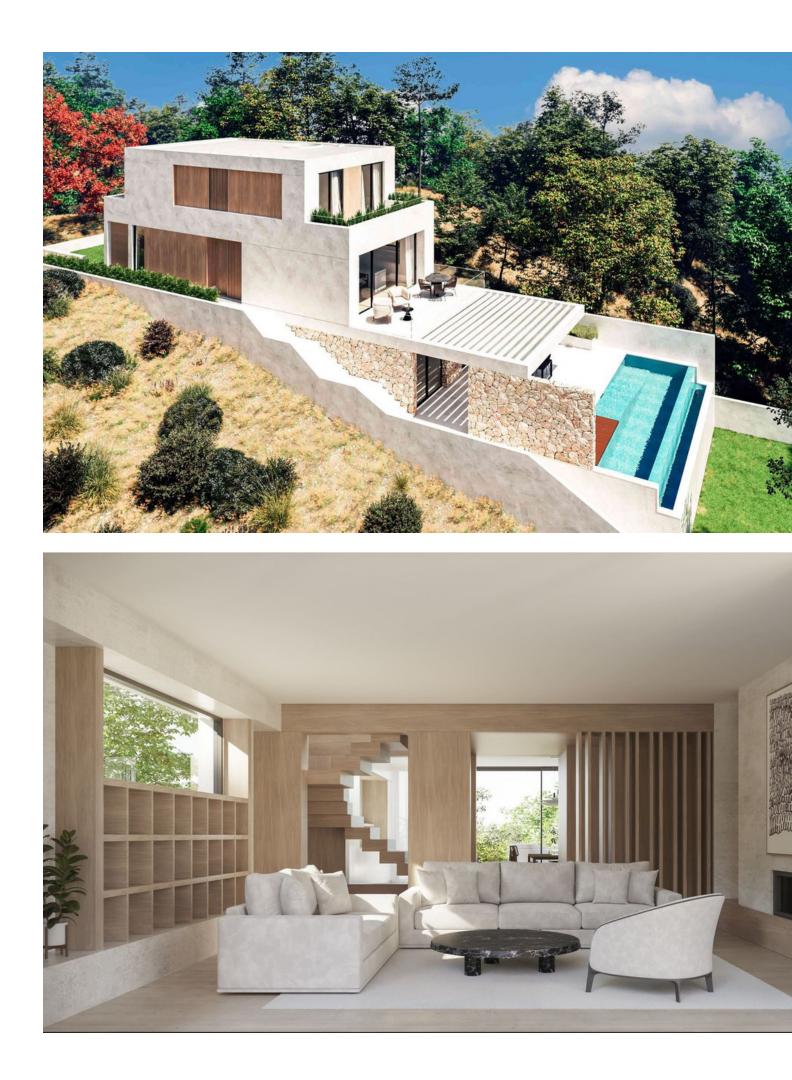

Off pan villa on a plot located on a hill in the urbanisation of Campo Mijas. The villa designed on 3 levels comprises: , -Basement level with private garage, installation and storage room, WC, office and access to the terraced pool area. -Ground Floor with entrance porch the living room, kitchen-diner, and guest bathroom. Patio doors open out to a terrace overlooking the pool. - Top Floor with 3 bedrooms, the master with en-suite & walk-in wardrobe, bedrooms 2 and 3 with fitted wardrobes and access to the upper terrace. The garden with pool will be landscaped with decorative plants and trees. The design of the villa will be adjusted to the client's taste with a wide range of options in design and qualities so the client can easily create his or her living spaces.