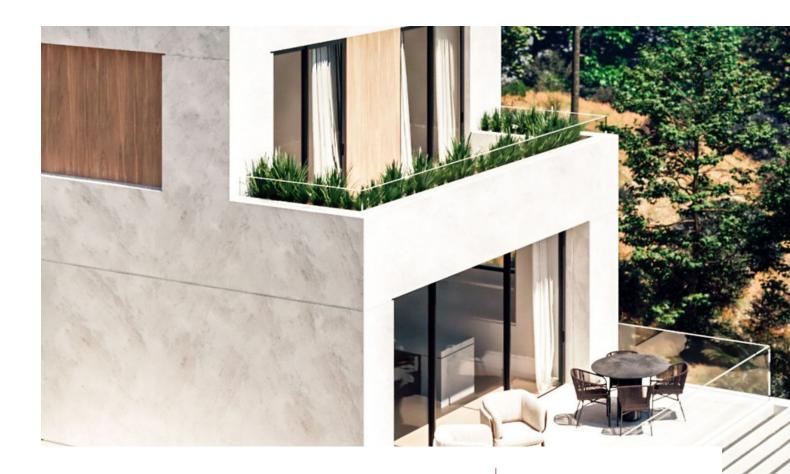

Off pan villa on a plot located on a hill in the urbanisation of Campo Mijas. The villa designed on 3 levels comprises: , -Basement level with private garage, installation and storage room, WC, office and access to the terraced pool area. -Ground Floor with entrance porch the living room, kitchen-diner, and guest bathroom. Patio doors open out to a terrace overlooking the pool. - Top Floor with 3 bedrooms, the master with en-suite & walk-in wardrobe, bedrooms 2 and 3 with fitted wardrobes and access to the upper terrace. The garden with pool will be landscaped with decorative plants and trees. The design of the villa will be adjusted to the client's taste with a wide range of options in design and qualities so the client can easily create his or her living spaces.