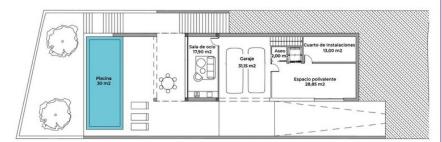

Nivel -1

ÎMITE DE P

## GENERALES:

| 500n  | Parcela                    |
|-------|----------------------------|
| 586 n | TOTAL CONSTRUIDO           |
| 278 n | Vivienda                   |
| 98 n  | Accesos                    |
| 30 n  | Piscina                    |
| 180 n | Terrazas                   |
| 116 n | Jardin                     |
| 2 ι   | Plazas Parking Cubierto    |
| 0 נ   | Plazas Parking No Cubierto |

| G | E | N | E | R | A | L | E | S | ÷ |
|---|---|---|---|---|---|---|---|---|---|

| Parcela                    | 500m <sup>2</sup>  |
|----------------------------|--------------------|
| TOTAL CONSTRUIDO           | 586 m <sup>2</sup> |
| Vivienda                   | 278 m <sup>2</sup> |
| Accesos                    | 98 m <sup>2</sup>  |
| Piscina                    | 30 m <sup>2</sup>  |
| Terrazas                   | 180 m <sup>2</sup> |
| Jardin                     | 116 m <sup>2</sup> |
| Plazas Parking Cubierto    | 2 ud               |
| Plazas Parking No Cubierto | 0 ud               |