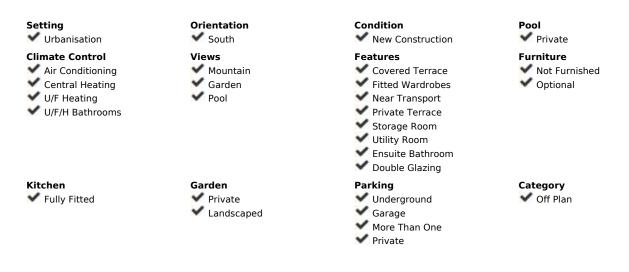

Off pan villa on a plot located on a hill in the urbanisation of Campo Mijas. The villa designed on 3 levels comprises: , -Basement level with private garage, installation and storage room, WC, office and access to the terraced pool area. -Ground Floor with entrance porch the living room, kitchen-diner, and guest bathroom. Patio doors open out to a terrace overlooking the pool. - Top Floor with 3 bedrooms, the master with en-suite & walk-in wardrobe, bedrooms 2 and 3 with fitted wardrobes and access to the upper terrace. The garden with pool will be landscaped with decorative plants and trees. The design of the villa will be adjusted to the client's taste with a wide range of options in design and qualities so the client can easily create his or her living spaces.