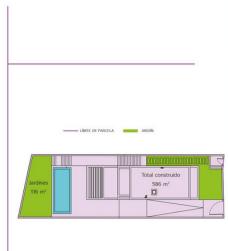

## GENERALES:

| 500n  | Parcela                    |
|-------|----------------------------|
| 586 n | TOTAL CONSTRUIDO           |
| 278 n | Vivienda                   |
| 98 n  | Accesos                    |
| 30 n  | Piscina                    |
| 180 n | Terrazas                   |
| 116 n | Jardin                     |
| 2 ι   | Plazas Parking Cubierto    |
| 0 נ   | Plazas Parking No Cubierto |

Los datos reflejados en este documento son orientativos, sin valor contractual

| Jardine<br>116 m |  | Total construido<br>586 m <sup>2</sup> |  |
|------------------|--|----------------------------------------|--|

| G | E | N | E | R | A | L | E | S | ÷ |
|---|---|---|---|---|---|---|---|---|---|

| Parcela                    | 500m <sup>2</sup>  |
|----------------------------|--------------------|
| TOTAL CONSTRUIDO           | 586 m <sup>2</sup> |
| Vivienda                   | 278 m <sup>2</sup> |
| Accesos                    | 98 m <sup>2</sup>  |
| Piscina                    | 30 m <sup>2</sup>  |
| Terrazas                   | 180 m <sup>2</sup> |
| Jardin                     | 116 m <sup>2</sup> |
| Plazas Parking Cubierto    | 2 ud               |
| Plazas Parking No Cubierto | 0 ud               |