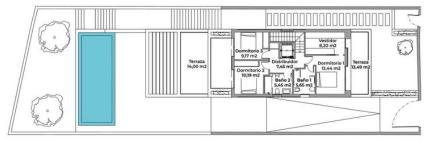

Off pan villa on a plot located on a hill in the urbanisation of Campo Mijas. The villa designed on 3 levels comprises: , -Basement level with private garage, installation and storage room, WC, office and access to the terraced pool area. -Ground Floor with entrance porch the living room, kitchen-diner, and guest bathroom. Patio doors open out to a terrace overlooking the pool. - Top Floor with 3 bedrooms, the master with en-suite & walk-in wardrobe, bedrooms 2 and 3 with fitted wardrobes and access to the upper terrace. The garden with pool will be landscaped with decorative plants and trees. The design of the villa will be adjusted to the client's taste with a wide range of options in design and qualities so the client can easily create his or her living spaces.

Los datos reflejados en este documento son orientativos, sin valor contractual

Nivel +1

| GENERALES:                 |       |
|----------------------------|-------|
| Parcela                    | 500m  |
| TOTAL CONSTRUIDO           | 586 m |
| Vivienda                   | 278 m |
| Accesos                    | 98 m  |
| Piscina                    | 30 m  |
| Terrazas                   | 180 m |
| Jardín                     | 116 m |
| Plazas Parking Cubierto    | 2 uc  |
| Plazas Parking No Cubierto | 0 u   |

Los datos reflejados en este documento son orientativos, sin valor contractual