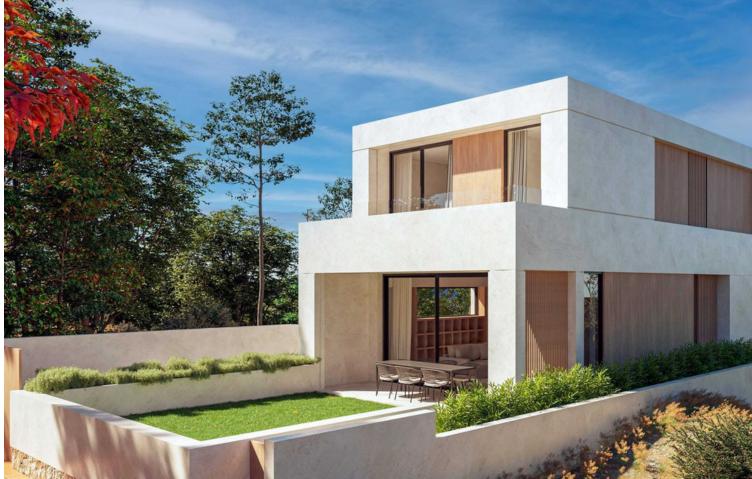

Off pan villa on a plot located on a hill in the urbanisation of Campo Mijas. The villa designed on 3 levels comprises: , -Basement level with private garage, installation and storage room, WC, office and access to the terraced pool area. -Ground Floor with entrance porch the living room, kitchen-diner, and guest bathroom. Patio doors open out to a terrace overlooking the pool. - Top Floor with 3 bedrooms, the master with en-suite & walk-in wardrobe, bedrooms 2 and 3 with fitted wardrobes and access to the upper terrace. The garden with pool will be landscaped with decorative plants and trees. The design of the villa will be adjusted to the client's taste with a wide range of options in design and qualities so the client can easily create his or her living spaces.