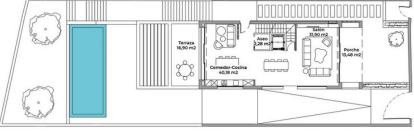

Off pan villa on a plot located on a hill in the urbanisation of Campo Mijas. The villa designed on 3 levels comprises: , -Basement level with private garage, installation and storage room, WC, office and access to the terraced pool area. -Ground Floor with entrance porch the living room, kitchen-diner, and guest bathroom. Patio doors open out to a terrace overlooking the pool. - Top Floor with 3 bedrooms, the master with en-suite & walk-in wardrobe, bedrooms 2 and 3 with fitted wardrobes and access to the upper terrace. The garden with pool will be landscaped with decorative plants and trees. The design of the villa will be adjusted to the client's taste with a wide range of options in design and qualities so the client can easily create his or her living spaces.

Nivel -1

ÎMITE DE P