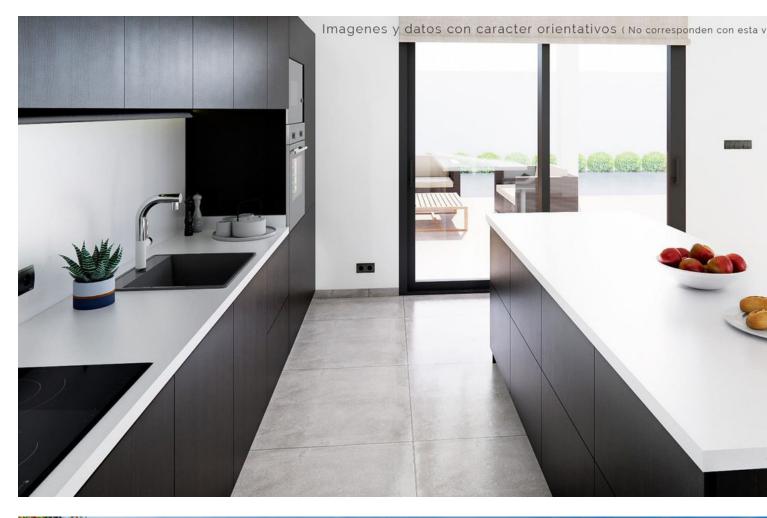

Off pan villa on a plot located on a hill in the urbanisation of Campo Mijas. The villa designed on 3 levels comprises: , -Basement level with private garage, installation and storage room, WC, office and access to the terraced pool area. -Ground Floor with entrance porch the living room, kitchen-diner, and guest bathroom. Patio doors open out to a terrace overlooking the pool. - Top Floor with 3 bedrooms, the master with en-suite & walk-in wardrobe, bedrooms 2 and 3 with fitted wardrobes and access to the upper terrace. The garden with pool will be landscaped with decorative plants and trees. The design of the villa will be adjusted to the client's taste with a wide range of options in design and qualities so the client can easily create his or her living spaces.