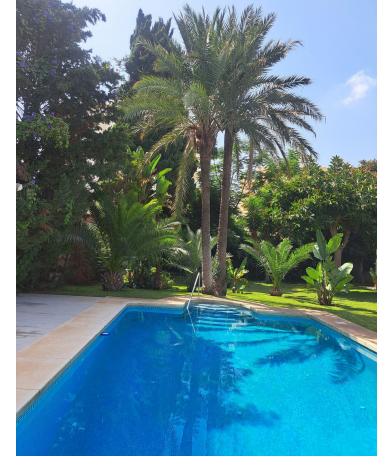

## Sales - Plot - Fuengirola 3.000.000€

www.mibgroup.es +34 662 58 96 58 info@mibgroup.es

Ref.-ID: MIBGR4631323 Fuengirola Plot

IBI: 1,579 EUR / year

1704 m2

Plot of land in Fuengirola (Málaga) with a triangular shape, facing two very central streets, with a surface area of 1704 m2. Inside there are various constructions: Legalized freshwater well (drinking, tested regularly), three meters deep and 2.5 meters in diameter. · Warehouse or garage of +- 250 m2 with capacity for about 9 vehicles, with a legalized 10 m pool. x 5m. and 2.5 meters deep and 100 m3 capacity, provided with a purifier. service rooms attached to the pool with a total of about 65 m2 composed of: Complete bathroom with shower, 2 rooms for storage of hammocks, umbrellas, etc., another room for garden tools and lawnmower, space intended for a barbecue and another space for leisure, with a refrigerator, sink and bar. • House of about 280 m2, composed of 3 main bedrooms each with its own bathroom, all with shower, and the master bedroom with two bathrooms. There is a bedroom with a bathroom, intended for service, currently used as an ironing room and to store the house's linen (sheets, towels, etc.). In total, 6 bathrooms, one of them for visitors. There is an attached storage room where the boiler (aerothermal) for hot water and heating is located. The entire house has air conditioning (splits) (heat pump) in all rooms Two porches, the main one of about 50 m2 facing the Garden, and the other, of about 25 m2, facing the back and kitchen. The house faces At the back of the house, in another small building, there is the clothesline and a parking lot with two spaces and an automatic shutter door for the entry and exit of cars, with its ford authorization.  $\cdot$ The garden, with an area of +-600 m2, where the pool is located, there are more than 25 palm trees, ficuses and various species of trees. It is all covered with grass, with automatic irrigation. Provided with Photovoltaic Solar Panels