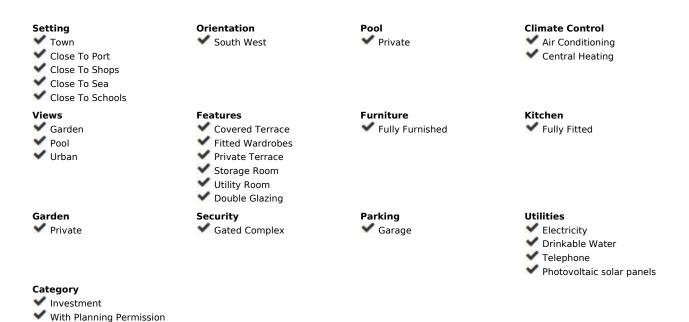

## Sales - Plot - Fuengirola 3.000.000€

www.mibgroup.es +34 662 58 96 58 info@mibgroup.es

Ref.-ID: MIBGR4631323 Fuengirola Plot

IBI: 1,579 EUR / year

1704 m2

Plot of land in Fuengirola (Málaga) with a triangular shape, facing two very central streets, with a surface area of 1704 m2. Inside there are various constructions: Legalized freshwater well (drinking, tested regularly), three meters deep and 2.5 meters in diameter. · Warehouse or garage of +- 250 m2 with capacity for about 9 vehicles, with a legalized 10 m pool. x 5m. and 2.5 meters deep and 100 m3 capacity, provided with a purifier. service rooms attached to the pool with a total of about 65 m2 composed of: Complete bathroom with shower, 2 rooms for storage of hammocks, umbrellas, etc., another room for garden tools and lawnmower, space intended for a barbecue and another space for leisure, with a refrigerator, sink and bar. • House of about 280 m2, composed of 3 main bedrooms each with its own bathroom, all with shower, and the master bedroom with two bathrooms. There is a bedroom with a bathroom, intended for service, currently used as an ironing room and to store the house's linen (sheets, towels, etc.). In total, 6 bathrooms, one of them for visitors. There is an attached storage room where the boiler (aerothermal) for hot water and heating is located. The entire house has air conditioning (splits) (heat pump) in all rooms Two porches, the main one of about 50 m2 facing the Garden, and the other, of about 25 m2, facing the back and kitchen. The house faces At the back of the house, in another small building, there is the clothesline and a parking lot with two spaces and an automatic shutter door for the entry and exit of cars, with its ford authorization.  $\cdot$ The garden, with an area of +-600 m2, where the pool is located, there are more than 25 palm trees, ficuses and various species of trees. It is all covered with grass, with automatic irrigation. Provided with Photovoltaic Solar Panels