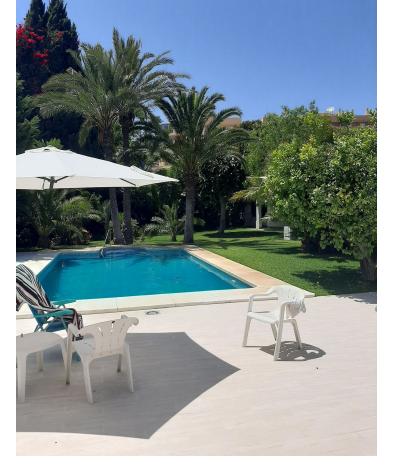

## Sales - Plot - Fuengirola 3.000.000€

www.mibgroup.es +34 662 58 96 58 info@mibgroup.es

Ref.-ID: MIBGR4631323 Fuengirola Plot

IBI: 1,579 EUR / year

1704 m2

Plot of land in Fuengirola (Málaga) with a triangular shape, facing two very central streets, with a surface area of 1704 m2. Inside there are various constructions: Legalized freshwater well (drinking, tested regularly), three meters deep and 2.5 meters in diameter. · Warehouse or garage of +- 250 m2 with capacity for about 9 vehicles, with a legalized 10 m pool. x 5m. and 2.5 meters deep and 100 m3 capacity, provided with a purifier. service rooms attached to the pool with a total of about 65 m2 composed of: Complete bathroom with shower, 2 rooms for storage of hammocks, umbrellas, etc., another room for garden tools and lawnmower, space intended for a barbecue and another space for leisure, with a refrigerator, sink and bar. • House of about 280 m2, composed of 3 main bedrooms each with its own bathroom, all with shower, and the master bedroom with two bathrooms. There is a bedroom with a bathroom, intended for service, currently used as an ironing room and to store the house's linen (sheets, towels, etc.). In total, 6 bathrooms, one of them for visitors. There is an attached storage room where the boiler (aerothermal) for hot water and heating is located. The entire house has air conditioning (splits) (heat pump) in all rooms Two porches, the main one of about 50 m2 facing the Garden, and the other, of about 25 m2, facing the back and kitchen. The house faces At the back of the house, in another small building, there is the clothesline and a parking lot with two spaces and an automatic shutter door for the entry and exit of cars, with its ford authorization.  $\cdot$ The garden, with an area of +-600 m2, where the pool is located, there are more than 25 palm trees, ficuses and various species of trees. It is all covered with grass, with automatic irrigation. Provided with Photovoltaic Solar Panels