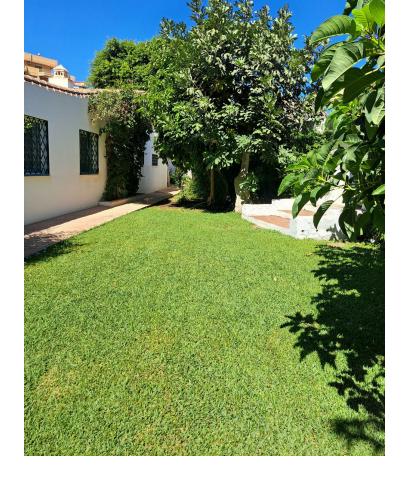

## Sales - Plot - Fuengirola 3.000.000€

www.mibgroup.es +34 662 58 96 58 info@mibgroup.es

Ref.-ID: MIBGR4631323 Fuengirola Plot

IBI: 1,579 EUR / year

1704 m2

Plot of land in Fuengirola (Málaga) with a triangular shape, facing two very central streets, with a surface area of 1704 m2. Inside there are various constructions: Legalized freshwater well (drinking, tested regularly), three meters deep and 2.5 meters in diameter. · Warehouse or garage of +- 250 m2 with capacity for about 9 vehicles, with a legalized 10 m pool. x 5m. and 2.5 meters deep and 100 m3 capacity, provided with a purifier. service rooms attached to the pool with a total of about 65 m2 composed of: Complete bathroom with shower, 2 rooms for storage of hammocks, umbrellas, etc., another room for garden tools and lawnmower, space intended for a barbecue and another space for leisure, with a refrigerator, sink and bar. • House of about 280 m2, composed of 3 main bedrooms each with its own bathroom, all with shower, and the master bedroom with two bathrooms. There is a bedroom with a bathroom, intended for service, currently used as an ironing room and to store the house's linen (sheets, towels, etc.). In total, 6 bathrooms, one of them for visitors. There is an attached storage room where the boiler (aerothermal) for hot water and heating is located. The entire house has air conditioning (splits) (heat pump) in all rooms Two porches, the main one of about 50 m2 facing the Garden, and the other, of about 25 m2, facing the back and kitchen. The house faces At the back of the house, in another small building, there is the clothesline and a parking lot with two spaces and an automatic shutter door for the entry and exit of cars, with its ford authorization.  $\cdot$ The garden, with an area of +-600 m2, where the pool is located, there are more than 25 palm trees, ficuses and various species of trees. It is all covered with grass, with automatic irrigation. Provided with Photovoltaic Solar Panels