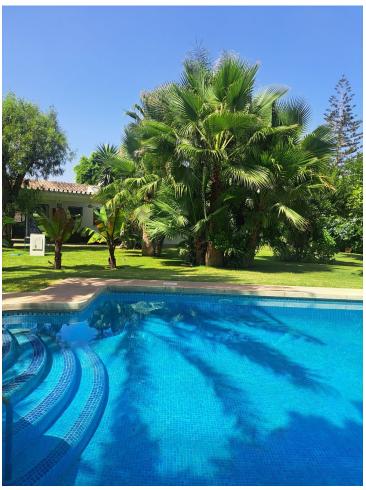

## Sales - Plot - Fuengirola 3.000.000€

www.mibgroup.es +34 662 58 96 58 info@mibgroup.es

Ref.-ID: MIBGR4631323 Fuengirola Plot

IBI: 1,579 EUR / year

1704 m2

Plot of land in Fuengirola (Málaga) with a triangular shape, facing two very central streets, with a surface area of 1704 m2. Inside there are various constructions: Legalized freshwater well (drinking, tested regularly), three meters deep and 2.5 meters in diameter. · Warehouse or garage of +- 250 m2 with capacity for about 9 vehicles, with a legalized 10 m pool. x 5m. and 2.5 meters deep and 100 m3 capacity, provided with a purifier. service rooms attached to the pool with a total of about 65 m2 composed of: Complete bathroom with shower, 2 rooms for storage of hammocks, umbrellas, etc., another room for garden tools and lawnmower, space intended for a barbecue and another space for leisure, with a refrigerator, sink and bar. • House of about 280 m2, composed of 3 main bedrooms each with its own bathroom, all with shower, and the master bedroom with two bathrooms. There is a bedroom with a bathroom, intended for service, currently used as an ironing room and to store the house's linen (sheets, towels, etc.). In total, 6 bathrooms, one of them for visitors. There is an attached storage room where the boiler (aerothermal) for hot water and heating is located. The entire house has air conditioning (splits) (heat pump) in all rooms Two porches, the main one of about 50 m2 facing the Garden, and the other, of about 25 m2, facing the back and kitchen. The house faces At the back of the house, in another small building, there is the clothesline and a parking lot with two spaces and an automatic shutter door for the entry and exit of cars, with its ford authorization.  $\cdot$ The garden, with an area of +-600 m2, where the pool is located, there are more than 25 palm trees, ficuses and various species of trees. It is all covered with grass, with automatic irrigation. Provided with Photovoltaic Solar Panels