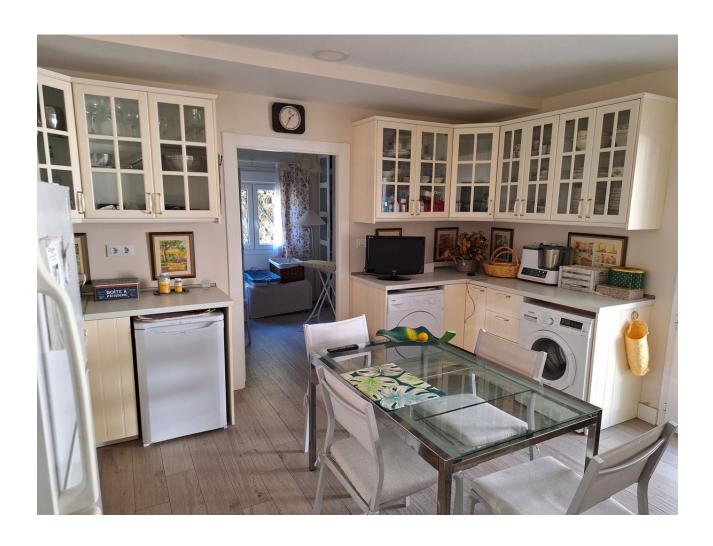

## Sales - Plot - Fuengirola 3.000.000€

www.mibgroup.es +34 662 58 96 58 info@mibgroup.es

Ref.-ID: MIBGR4631323 Fuengirola Plot

IBI: 1,579 EUR / year

1704 m2

Plot of land in Fuengirola (Málaga) with a triangular shape, facing two very central streets, with a surface area of 1704 m2. Inside there are various constructions: Legalized freshwater well (drinking, tested regularly), three meters deep and 2.5 meters in diameter. · Warehouse or garage of +- 250 m2 with capacity for about 9 vehicles, with a legalized 10 m pool. x 5m. and 2.5 meters deep and 100 m3 capacity, provided with a purifier. service rooms attached to the pool with a total of about 65 m2 composed of: Complete bathroom with shower, 2 rooms for storage of hammocks, umbrellas, etc., another room for garden tools and lawnmower, space intended for a barbecue and another space for leisure, with a refrigerator, sink and bar. • House of about 280 m2, composed of 3 main bedrooms each with its own bathroom, all with shower, and the master bedroom with two bathrooms. There is a bedroom with a bathroom, intended for service, currently used as an ironing room and to store the house's linen (sheets, towels, etc.). In total, 6 bathrooms, one of them for visitors. There is an attached storage room where the boiler (aerothermal) for hot water and heating is located. The entire house has air conditioning (splits) (heat pump) in all rooms Two porches, the main one of about 50 m2 facing the Garden, and the other, of about 25 m2, facing the back and kitchen. The house faces At the back of the house, in another small building, there is the clothesline and a parking lot with two spaces and an automatic shutter door for the entry and exit of cars, with its ford authorization.  $\cdot$ The garden, with an area of +-600 m2, where the pool is located, there are more than 25 palm trees, ficuses and various species of trees. It is all covered with grass, with automatic irrigation. Provided with Photovoltaic Solar Panels