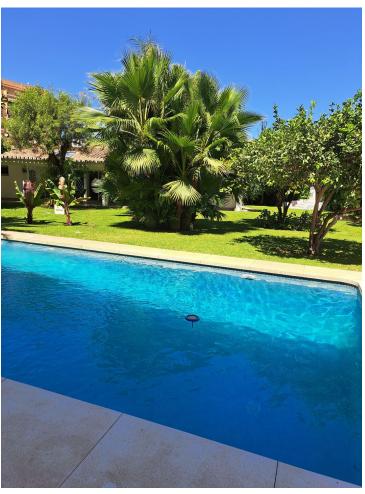

## Sales - Plot - Fuengirola 3.000.000€

www.mibgroup.es +34 662 58 96 58 info@mibgroup.es

Ref.-ID: MIBGR4631323 Fuengirola Plot

IBI: 1,579 EUR / year

1704 m2

Plot of land in Fuengirola (Málaga) with a triangular shape, facing two very central streets, with a surface area of 1704 m2. Inside there are various constructions: Legalized freshwater well (drinking, tested regularly), three meters deep and 2.5 meters in diameter. · Warehouse or garage of +- 250 m2 with capacity for about 9 vehicles, with a legalized 10 m pool. x 5m. and 2.5 meters deep and 100 m3 capacity, provided with a purifier. service rooms attached to the pool with a total of about 65 m2 composed of: Complete bathroom with shower, 2 rooms for storage of hammocks, umbrellas, etc., another room for garden tools and lawnmower, space intended for a barbecue and another space for leisure, with a refrigerator, sink and bar. • House of about 280 m2, composed of 3 main bedrooms each with its own bathroom, all with shower, and the master bedroom with two bathrooms. There is a bedroom with a bathroom, intended for service, currently used as an ironing room and to store the house's linen (sheets, towels, etc.). In total, 6 bathrooms, one of them for visitors. There is an attached storage room where the boiler (aerothermal) for hot water and heating is located. The entire house has air conditioning (splits) (heat pump) in all rooms Two porches, the main one of about 50 m2 facing the Garden, and the other, of about 25 m2, facing the back and kitchen. The house faces At the back of the house, in another small building, there is the clothesline and a parking lot with two spaces and an automatic shutter door for the entry and exit of cars, with its ford authorization.  $\cdot$ The garden, with an area of +-600 m2, where the pool is located, there are more than 25 palm trees, ficuses and various species of trees. It is all covered with grass, with automatic irrigation. Provided with Photovoltaic Solar Panels