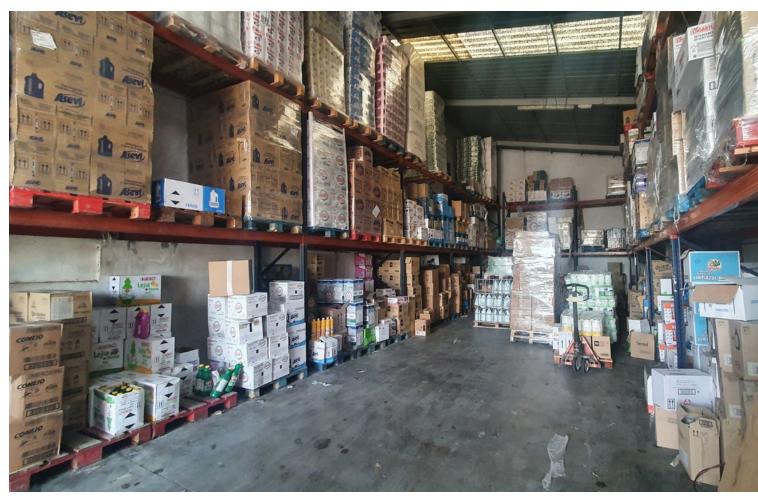

Rustic Plot with Industrial Warehouses in a 3,000m² plot with AFO Certification thus providing legal compliance. The entire property is securely fenced. Key Features: Two Industrial Warehouses: The property comprises two single-storey industrial warehouses with a 495m² total constructed area. Warehouse 1 Amenities: Includes a bathroom and an office space of approximately 11m² on a mezzanine level, accessed via stairs. Additional Storage Spaces: There are two warehouses and two covered sheds, totalling 145m² (computed at 50% covered area). Water Storage: The property boasts three cisterns with capacities of 60,000 litres, 20,000 litres, and 10,000 litres, in addition to well water and town water sources. Easy Access: The property is easily accessible, facilitating varied use of the installations.