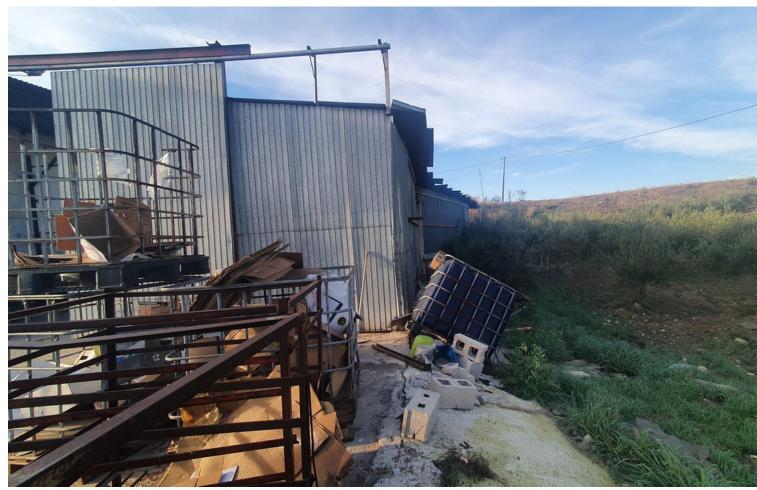

Rustic Plot with Industrial Warehouses in a 3,000m² plot with AFO Certification thus providing legal compliance. The entire property is securely fenced. Key Features: Two Industrial Warehouses: The property comprises two single-storey industrial warehouses with a 495m² total constructed area. Warehouse 1 Amenities: Includes a bathroom and an office space of approximately 11m² on a mezzanine level, accessed via stairs. Additional Storage Spaces: There are two warehouses and two covered sheds, totalling 145m² (computed at 50% covered area). Water Storage: The property boasts three cisterns with capacities of 60,000 litres, 20,000 litres, and 10,000 litres, in addition to well water and town water sources. Easy Access: The property is easily accessible, facilitating varied use of the installations.