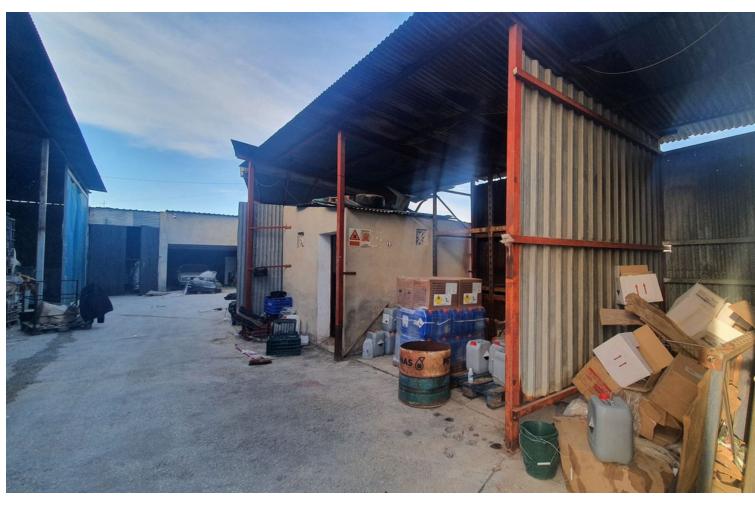

Rustic Plot with Industrial Warehouses in a 3,000m² plot with AFO Certification thus providing legal compliance. The entire property is securely fenced. Key Features: Two Industrial Warehouses: The property comprises two single-storey industrial warehouses with a 495m² total constructed area. Warehouse 1 Amenities: Includes a bathroom and an office space of approximately 11m² on a mezzanine level, accessed via stairs. Additional Storage Spaces: There are two warehouses and two covered sheds, totalling 145m² (computed at 50% covered area). Water Storage: The property boasts three cisterns with capacities of 60,000 litres, 20,000 litres, and 10,000 litres, in addition to well water and town water sources. Easy Access: The property is easily accessible, facilitating varied use of the installations.