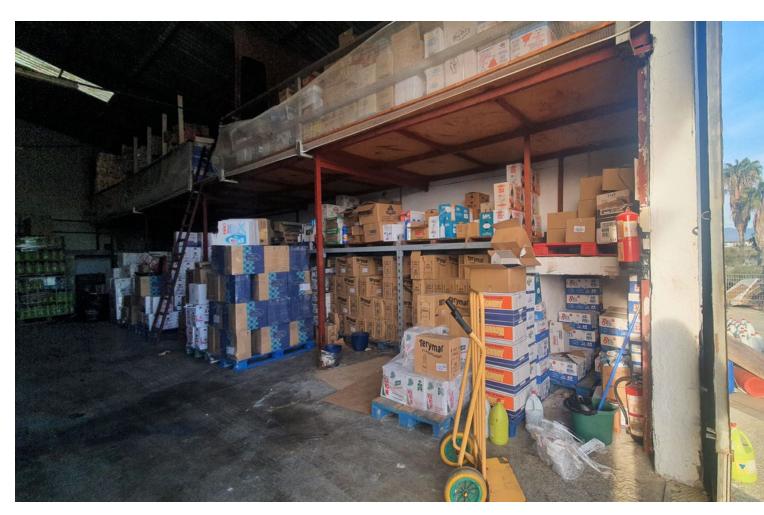

Rustic Plot with Industrial Warehouses in a 3,000m² plot with AFO Certification thus providing legal compliance. The entire property is securely fenced. Key Features: Two Industrial Warehouses: The property comprises two single-storey industrial warehouses with a 495m² total constructed area. Warehouse 1 Amenities: Includes a bathroom and an office space of approximately 11m² on a mezzanine level, accessed via stairs. Additional Storage Spaces: There are two warehouses and two covered sheds, totalling 145m² (computed at 50% covered area). Water Storage: The property boasts three cisterns with capacities of 60,000 litres, 20,000 litres, and 10,000 litres, in addition to well water and town water sources. Easy Access: The property is easily accessible, facilitating varied use of the installations.