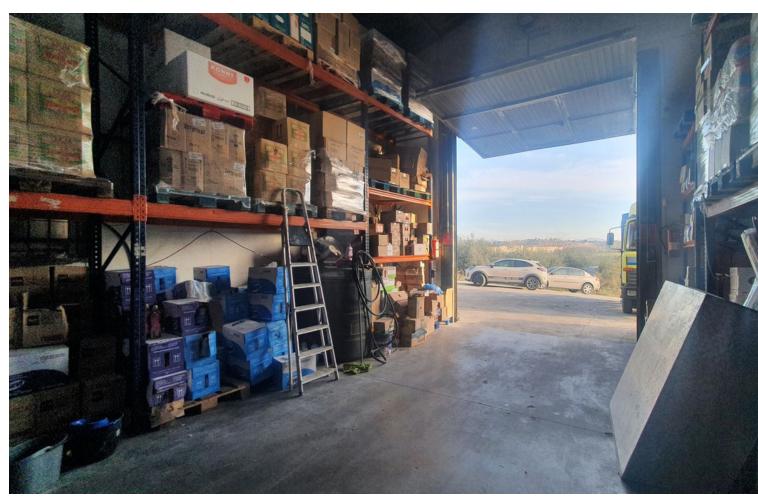

Rustic Plot with Industrial Warehouses in a 3,000m² plot with AFO Certification thus providing legal compliance. The entire property is securely fenced. Key Features: Two Industrial Warehouses: The property comprises two single-storey industrial warehouses with a 495m² total constructed area. Warehouse 1 Amenities: Includes a bathroom and an office space of approximately 11m² on a mezzanine level, accessed via stairs. Additional Storage Spaces: There are two warehouses and two covered sheds, totalling 145m² (computed at 50% covered area). Water Storage: The property boasts three cisterns with capacities of 60,000 litres, 20,000 litres, and 10,000 litres, in addition to well water and town water sources. Easy Access: The property is easily accessible, facilitating varied use of the installations.