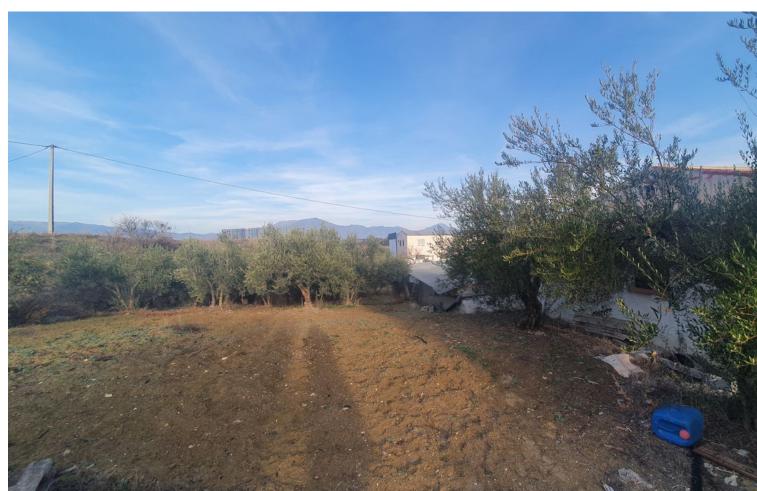

Rustic Plot with Industrial Warehouses in a 3,000m² plot with AFO Certification thus providing legal compliance. The entire property is securely fenced. Key Features: Two Industrial Warehouses: The property comprises two single-storey industrial warehouses with a 495m² total constructed area. Warehouse 1 Amenities: Includes a bathroom and an office space of approximately 11m² on a mezzanine level, accessed via stairs. Additional Storage Spaces: There are two warehouses and two covered sheds, totalling 145m² (computed at 50% covered area). Water Storage: The property boasts three cisterns with capacities of 60,000 litres, 20,000 litres, and 10,000 litres, in addition to well water and town water sources. Easy Access: The property is easily accessible, facilitating varied use of the installations.