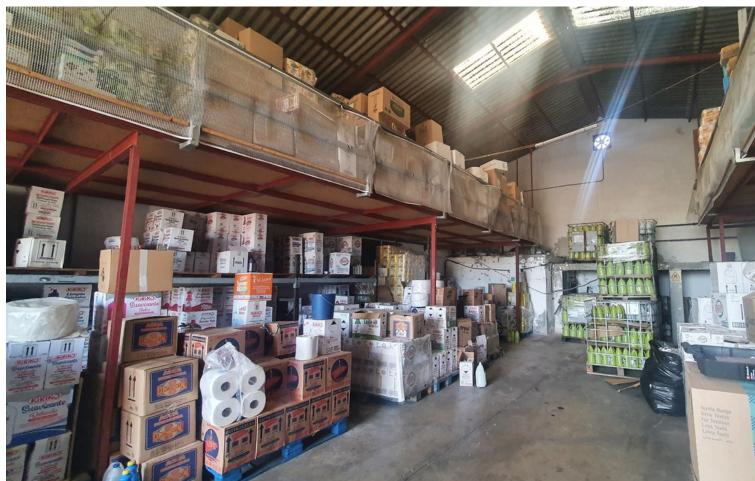

Rustic Plot with Industrial Warehouses in a 3,000m² plot with AFO Certification thus providing legal compliance. The entire property is securely fenced. Key Features: Two Industrial Warehouses: The property comprises two single-storey industrial warehouses with a 495m² total constructed area. Warehouse 1 Amenities: Includes a bathroom and an office space of approximately 11m² on a mezzanine level, accessed via stairs. Additional Storage Spaces: There are two warehouses and two covered sheds, totalling 145m² (computed at 50% covered area). Water Storage: The property boasts three cisterns with capacities of 60,000 litres, 20,000 litres, and 10,000 litres, in addition to well water and town water sources. Easy Access: The property is easily accessible, facilitating varied use of the installations.