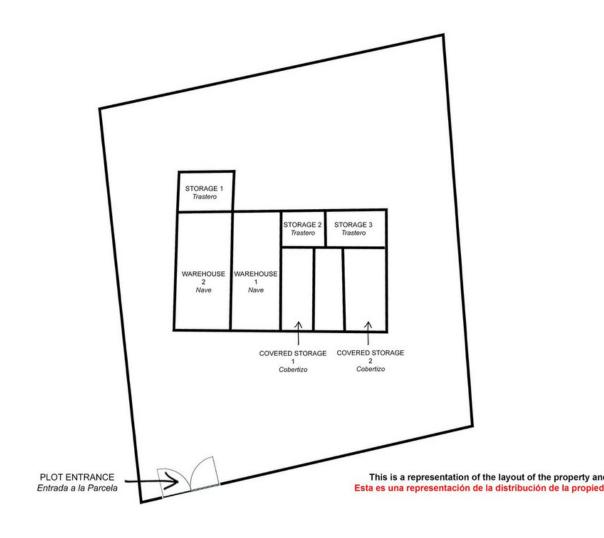

Rustic Plot with Industrial Warehouses in a 3,000m² plot with AFO Certification thus providing legal compliance. The entire property is securely fenced. Key Features: Two Industrial Warehouses: The property comprises two single-storey industrial warehouses with a 495m² total constructed area. Warehouse 1 Amenities: Includes a bathroom and an office space of approximately 11m² on a mezzanine level, accessed via stairs. Additional Storage Spaces: There are two warehouses and two covered sheds, totalling 145m² (computed at 50% covered area). Water Storage: The property boasts three cisterns with capacities of 60,000 litres, 20,000 litres, and 10,000 litres, in addition to well water and town water sources. Easy Access: The property is easily accessible, facilitating varied use of the installations.