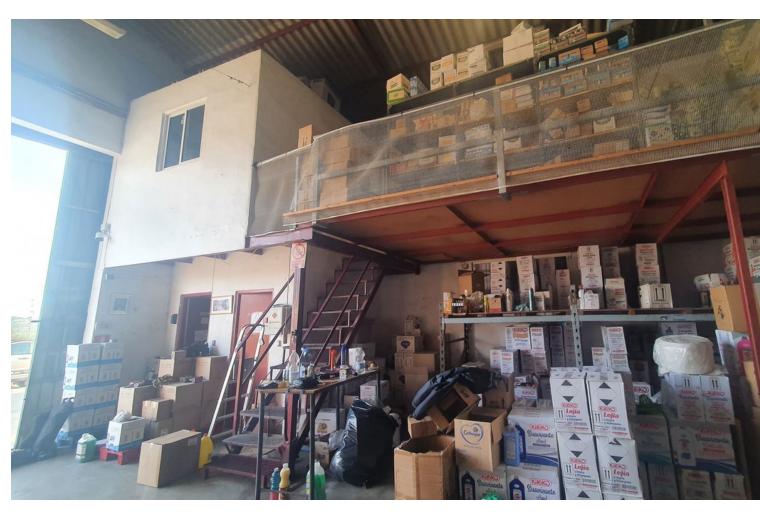

Rustic Plot with Industrial Warehouses in a 3,000m² plot with AFO Certification thus providing legal compliance. The entire property is securely fenced. Key Features: Two Industrial Warehouses: The property comprises two single-storey industrial warehouses with a 495m² total constructed area. Warehouse 1 Amenities: Includes a bathroom and an office space of approximately 11m² on a mezzanine level, accessed via stairs. Additional Storage Spaces: There are two warehouses and two covered sheds, totalling 145m² (computed at 50% covered area). Water Storage: The property boasts three cisterns with capacities of 60,000 litres, 20,000 litres, and 10,000 litres, in addition to well water and town water sources. Easy Access: The property is easily accessible, facilitating varied use of the installations.