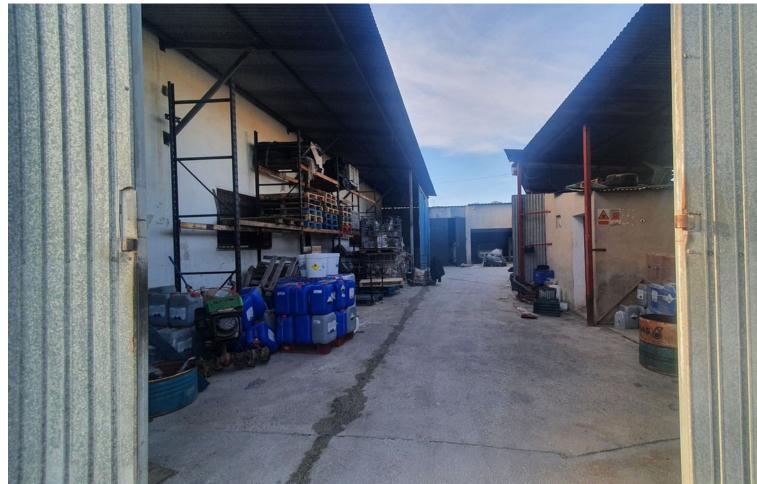

Rustic Plot with Industrial Warehouses in a 3,000m² plot with AFO Certification thus providing legal compliance. The entire property is securely fenced. Key Features: Two Industrial Warehouses: The property comprises two single-storey industrial warehouses with a 495m² total constructed area. Warehouse 1 Amenities: Includes a bathroom and an office space of approximately 11m² on a mezzanine level, accessed via stairs. Additional Storage Spaces: There are two warehouses and two covered sheds, totalling 145m² (computed at 50% covered area). Water Storage: The property boasts three cisterns with capacities of 60,000 litres, 20,000 litres, and 10,000 litres, in addition to well water and town water sources. Easy Access: The property is easily accessible, facilitating varied use of the installations.