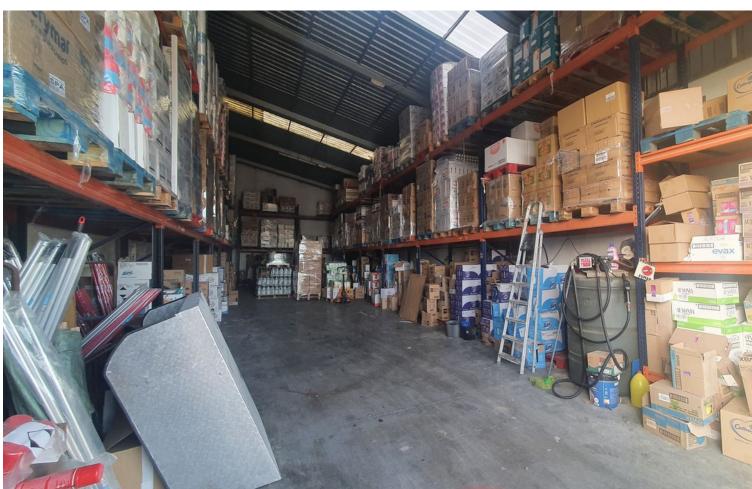

Rustic Plot with Industrial Warehouses in a 3,000m² plot with AFO Certification thus providing legal compliance. The entire property is securely fenced. Key Features: Two Industrial Warehouses: The property comprises two single-storey industrial warehouses with a 495m² total constructed area. Warehouse 1 Amenities: Includes a bathroom and an office space of approximately 11m² on a mezzanine level, accessed via stairs. Additional Storage Spaces: There are two warehouses and two covered sheds, totalling 145m² (computed at 50% covered area). Water Storage: The property boasts three cisterns with capacities of 60,000 litres, 20,000 litres, and 10,000 litres, in addition to well water and town water sources. Easy Access: The property is easily accessible, facilitating varied use of the installations.