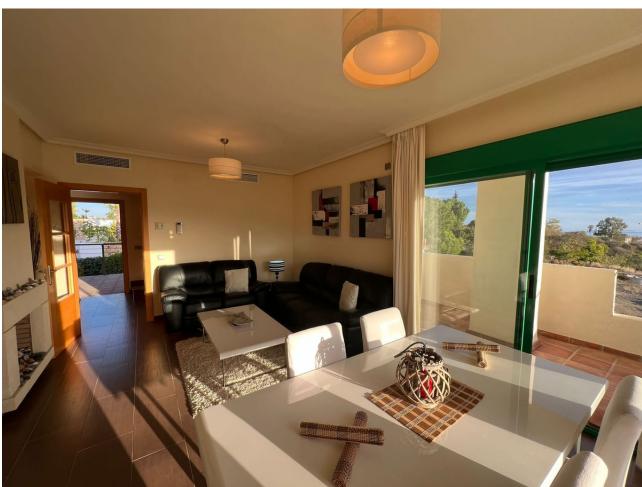

2.5

178 m<sup>2</sup>

Welcome to this beautiful penthouse in Monte Selwo, an area celebrated for its panoramic views of the mountains and the sea. The property enjoys a favorable southwest orientation, ensuring it basks in sunlight all day long, making it a bright and warm home. Upon entry, you are introduced to a generously sized, fully-equipped kitchen that opens up to a vast living space. This area is perfectly arranged to include a dining section, ideal for hosting dinners or enjoying quiet meals at home. Additionally, a convenient guest toilet is located on the first floor, adding to the practical layout of the apartment. One of the standout features of this penthouse is its extensive terrace space. These terraces are not just large but are designed to enhance the joy of outdoor living in the Costa del Sol, providing ample room for relaxation, entertainment, or simply soaking in the stunning surroundings. Moving to the second floor, you will find two wellappointed bedrooms. Each bedroom has the luxury of direct access to a large terrace, offering private outdoor space to start your day with a breath of fresh air or unwind in the evenings. Complementing these bedrooms are two full bathrooms, ensuring convenience and privacy for residents and guests alike. The community surrounding the penthouse is a reflection of meticulous care and attention to detail, boasting beautiful gardens that create a serene and inviting atmosphere. The inclusion of a swimming pool offers a refreshing escape from the warmth of the Spanish sun, all within the well-kept grounds of the complex. This penthouse not only promises a home with breathtaking views and luxurious outdoor living spaces but also situates you in a well-maintained community that enhances the quality of life for its residents.