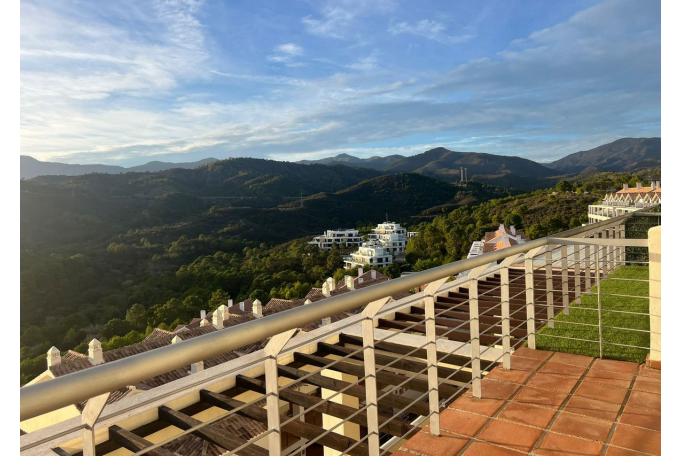

2.5

178 m<sup>2</sup>

Welcome to this beautiful penthouse in Monte Selwo, an area celebrated for its panoramic views of the mountains and the sea. The property enjoys a favorable southwest orientation, ensuring it basks in sunlight all day long, making it a bright and warm home. Upon entry, you are introduced to a generously sized, fully-equipped kitchen that opens up to a vast living space. This area is perfectly arranged to include a dining section, ideal for hosting dinners or enjoying quiet meals at home. Additionally, a convenient guest toilet is located on the first floor, adding to the practical layout of the apartment. One of the standout features of this penthouse is its extensive terrace space. These terraces are not just large but are designed to enhance the joy of outdoor living in the Costa del Sol, providing ample room for relaxation, entertainment, or simply soaking in the stunning surroundings. Moving to the second floor, you will find two wellappointed bedrooms. Each bedroom has the luxury of direct access to a large terrace, offering private outdoor space to start your day with a breath of fresh air or unwind in the evenings. Complementing these bedrooms are two full bathrooms, ensuring convenience and privacy for residents and guests alike. The community surrounding the penthouse is a reflection of meticulous care and attention to detail, boasting beautiful gardens that create a serene and inviting atmosphere. The inclusion of a swimming pool offers a refreshing escape from the warmth of the Spanish sun, all within the well-kept grounds of the complex. This penthouse not only promises a home with breathtaking views and luxurious outdoor living spaces but also situates you in a well-maintained community that enhances the quality of life for its residents.