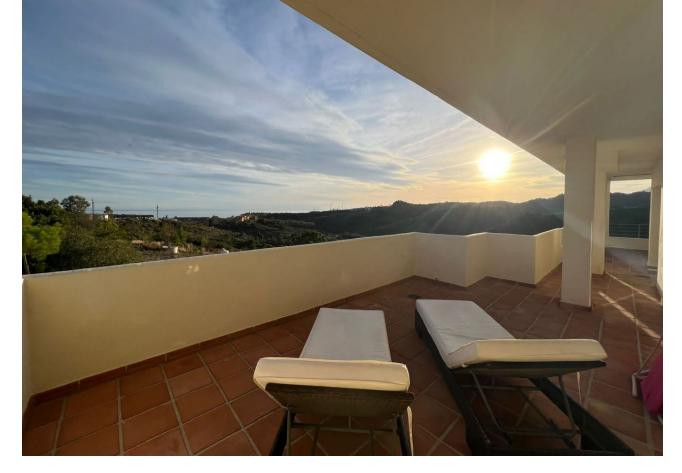

2.5

178 m<sup>2</sup>

Welcome to this beautiful penthouse in Monte Selwo, an area celebrated for its panoramic views of the mountains and the sea. The property enjoys a favorable southwest orientation, ensuring it basks in sunlight all day long, making it a bright and warm home. Upon entry, you are introduced to a generously sized, fully-equipped kitchen that opens up to a vast living space. This area is perfectly arranged to include a dining section, ideal for hosting dinners or enjoying quiet meals at home. Additionally, a convenient guest toilet is located on the first floor, adding to the practical layout of the apartment. One of the standout features of this penthouse is its extensive terrace space. These terraces are not just large but are designed to enhance the joy of outdoor living in the Costa del Sol, providing ample room for relaxation, entertainment, or simply soaking in the stunning surroundings. Moving to the second floor, you will find two wellappointed bedrooms. Each bedroom has the luxury of direct access to a large terrace, offering private outdoor space to start your day with a breath of fresh air or unwind in the evenings. Complementing these bedrooms are two full bathrooms, ensuring convenience and privacy for residents and guests alike. The community surrounding the penthouse is a reflection of meticulous care and attention to detail, boasting beautiful gardens that create a serene and inviting atmosphere. The inclusion of a swimming pool offers a refreshing escape from the warmth of the Spanish sun, all within the well-kept grounds of the complex. This penthouse not only promises a home with breathtaking views and luxurious outdoor living spaces but also situates you in a well-maintained community that enhances the quality of life for its residents.