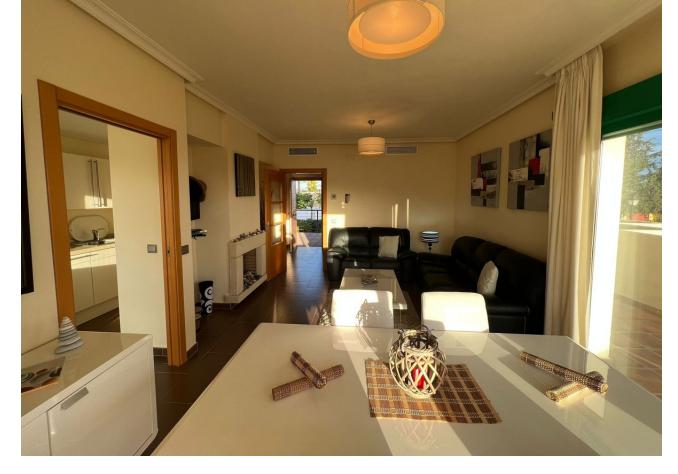

2.5

178 m<sup>2</sup>

Welcome to this beautiful penthouse in Monte Selwo, an area celebrated for its panoramic views of the mountains and the sea. The property enjoys a favorable southwest orientation, ensuring it basks in sunlight all day long, making it a bright and warm home. Upon entry, you are introduced to a generously sized, fully-equipped kitchen that opens up to a vast living space. This area is perfectly arranged to include a dining section, ideal for hosting dinners or enjoying quiet meals at home. Additionally, a convenient guest toilet is located on the first floor, adding to the practical layout of the apartment. One of the standout features of this penthouse is its extensive terrace space. These terraces are not just large but are designed to enhance the joy of outdoor living in the Costa del Sol, providing ample room for relaxation, entertainment, or simply soaking in the stunning surroundings. Moving to the second floor, you will find two wellappointed bedrooms. Each bedroom has the luxury of direct access to a large terrace, offering private outdoor space to start your day with a breath of fresh air or unwind in the evenings. Complementing these bedrooms are two full bathrooms, ensuring convenience and privacy for residents and guests alike. The community surrounding the penthouse is a reflection of meticulous care and attention to detail, boasting beautiful gardens that create a serene and inviting atmosphere. The inclusion of a swimming pool offers a refreshing escape from the warmth of the Spanish sun, all within the well-kept grounds of the complex. This penthouse not only promises a home with breathtaking views and luxurious outdoor living spaces but also situates you in a well-maintained community that enhances the quality of life for its residents.