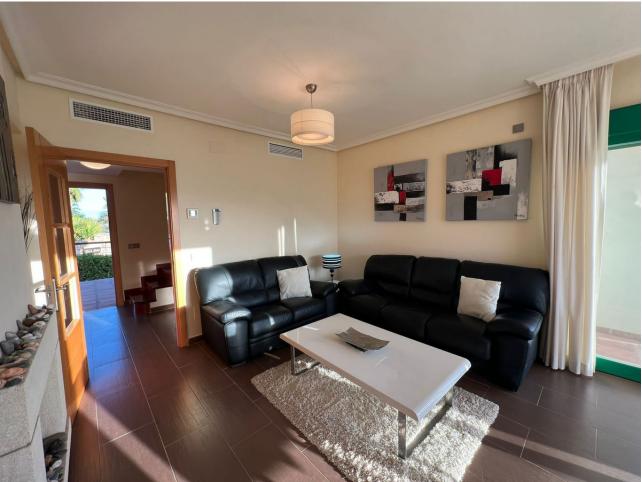

2.5

178 m<sup>2</sup>

Welcome to this beautiful penthouse in Monte Selwo, an area celebrated for its panoramic views of the mountains and the sea. The property enjoys a favorable southwest orientation, ensuring it basks in sunlight all day long, making it a bright and warm home. Upon entry, you are introduced to a generously sized, fully-equipped kitchen that opens up to a vast living space. This area is perfectly arranged to include a dining section, ideal for hosting dinners or enjoying quiet meals at home. Additionally, a convenient guest toilet is located on the first floor, adding to the practical layout of the apartment. One of the standout features of this penthouse is its extensive terrace space. These terraces are not just large but are designed to enhance the joy of outdoor living in the Costa del Sol, providing ample room for relaxation, entertainment, or simply soaking in the stunning surroundings. Moving to the second floor, you will find two wellappointed bedrooms. Each bedroom has the luxury of direct access to a large terrace, offering private outdoor space to start your day with a breath of fresh air or unwind in the evenings. Complementing these bedrooms are two full bathrooms, ensuring convenience and privacy for residents and guests alike. The community surrounding the penthouse is a reflection of meticulous care and attention to detail, boasting beautiful gardens that create a serene and inviting atmosphere. The inclusion of a swimming pool offers a refreshing escape from the warmth of the Spanish sun, all within the well-kept grounds of the complex. This penthouse not only promises a home with breathtaking views and luxurious outdoor living spaces but also situates you in a well-maintained community that enhances the quality of life for its residents.