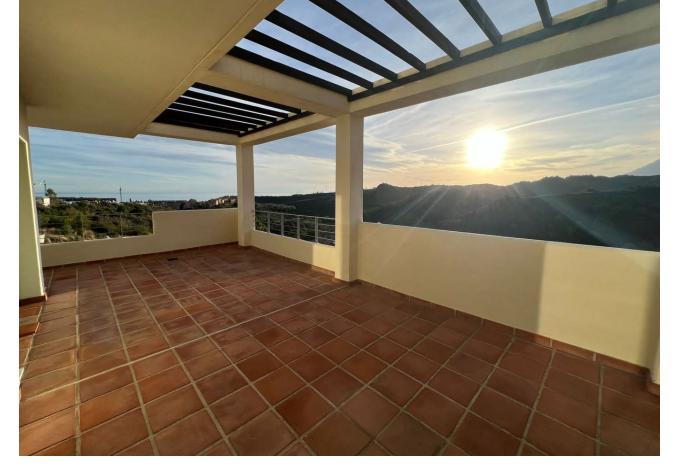

2.5

178 m<sup>2</sup>

Welcome to this beautiful penthouse in Monte Selwo, an area celebrated for its panoramic views of the mountains and the sea. The property enjoys a favorable southwest orientation, ensuring it basks in sunlight all day long, making it a bright and warm home. Upon entry, you are introduced to a generously sized, fully-equipped kitchen that opens up to a vast living space. This area is perfectly arranged to include a dining section, ideal for hosting dinners or enjoying quiet meals at home. Additionally, a convenient guest toilet is located on the first floor, adding to the practical layout of the apartment. One of the standout features of this penthouse is its extensive terrace space. These terraces are not just large but are designed to enhance the joy of outdoor living in the Costa del Sol, providing ample room for relaxation, entertainment, or simply soaking in the stunning surroundings. Moving to the second floor, you will find two wellappointed bedrooms. Each bedroom has the luxury of direct access to a large terrace, offering private outdoor space to start your day with a breath of fresh air or unwind in the evenings. Complementing these bedrooms are two full bathrooms, ensuring convenience and privacy for residents and guests alike. The community surrounding the penthouse is a reflection of meticulous care and attention to detail, boasting beautiful gardens that create a serene and inviting atmosphere. The inclusion of a swimming pool offers a refreshing escape from the warmth of the Spanish sun, all within the well-kept grounds of the complex. This penthouse not only promises a home with breathtaking views and luxurious outdoor living spaces but also situates you in a well-maintained community that enhances the quality of life for its residents.