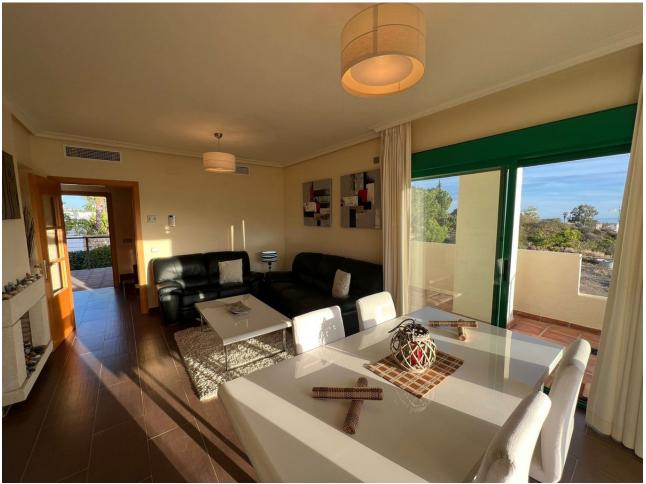

2.5

178 m<sup>2</sup>

Welcome to this beautiful penthouse in Monte Selwo, an area celebrated for its panoramic views of the mountains and the sea. The property enjoys a favorable southwest orientation, ensuring it basks in sunlight all day long, making it a bright and warm home. Upon entry, you are introduced to a generously sized, fully-equipped kitchen that opens up to a vast living space. This area is perfectly arranged to include a dining section, ideal for hosting dinners or enjoying quiet meals at home. Additionally, a convenient guest toilet is located on the first floor, adding to the practical layout of the apartment. One of the standout features of this penthouse is its extensive terrace space. These terraces are not just large but are designed to enhance the joy of outdoor living in the Costa del Sol, providing ample room for relaxation, entertainment, or simply soaking in the stunning surroundings. Moving to the second floor, you will find two wellappointed bedrooms. Each bedroom has the luxury of direct access to a large terrace, offering private outdoor space to start your day with a breath of fresh air or unwind in the evenings. Complementing these bedrooms are two full bathrooms, ensuring convenience and privacy for residents and guests alike. The community surrounding the penthouse is a reflection of meticulous care and attention to detail, boasting beautiful gardens that create a serene and inviting atmosphere. The inclusion of a swimming pool offers a refreshing escape from the warmth of the Spanish sun, all within the well-kept grounds of the complex. This penthouse not only promises a home with breathtaking views and luxurious outdoor living spaces but also situates you in a well-maintained community that enhances the quality of life for its residents.