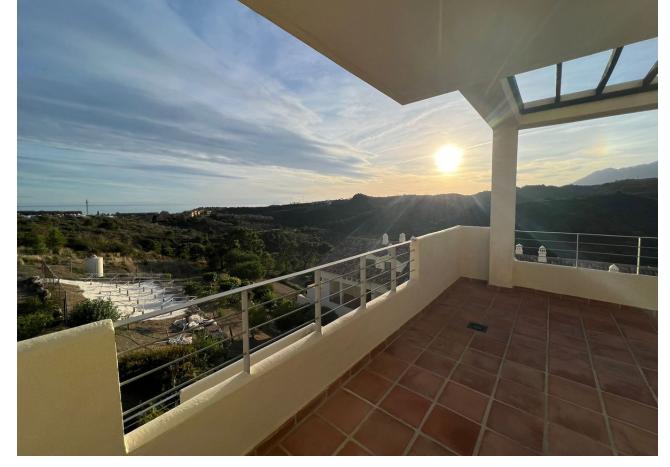

2.5

178 m<sup>2</sup>

Welcome to this beautiful penthouse in Monte Selwo, an area celebrated for its panoramic views of the mountains and the sea. The property enjoys a favorable southwest orientation, ensuring it basks in sunlight all day long, making it a bright and warm home. Upon entry, you are introduced to a generously sized, fully-equipped kitchen that opens up to a vast living space. This area is perfectly arranged to include a dining section, ideal for hosting dinners or enjoying quiet meals at home. Additionally, a convenient guest toilet is located on the first floor, adding to the practical layout of the apartment. One of the standout features of this penthouse is its extensive terrace space. These terraces are not just large but are designed to enhance the joy of outdoor living in the Costa del Sol, providing ample room for relaxation, entertainment, or simply soaking in the stunning surroundings. Moving to the second floor, you will find two wellappointed bedrooms. Each bedroom has the luxury of direct access to a large terrace, offering private outdoor space to start your day with a breath of fresh air or unwind in the evenings. Complementing these bedrooms are two full bathrooms, ensuring convenience and privacy for residents and guests alike. The community surrounding the penthouse is a reflection of meticulous care and attention to detail, boasting beautiful gardens that create a serene and inviting atmosphere. The inclusion of a swimming pool offers a refreshing escape from the warmth of the Spanish sun, all within the well-kept grounds of the complex. This penthouse not only promises a home with breathtaking views and luxurious outdoor living spaces but also situates you in a well-maintained community that enhances the quality of life for its residents.