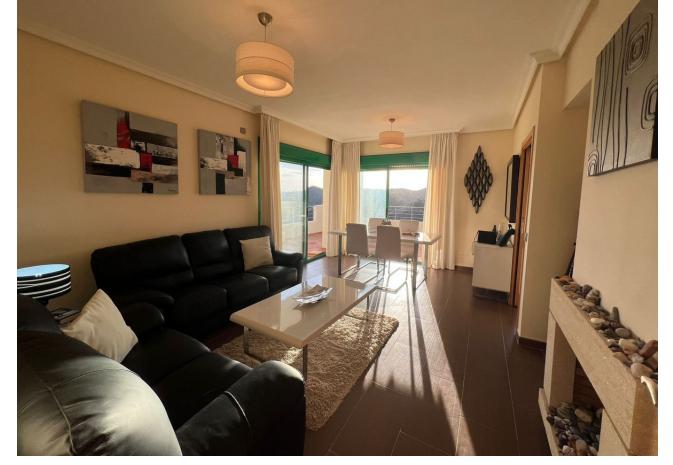

2.5

178 m<sup>2</sup>

Welcome to this beautiful penthouse in Monte Selwo, an area celebrated for its panoramic views of the mountains and the sea. The property enjoys a favorable southwest orientation, ensuring it basks in sunlight all day long, making it a bright and warm home. Upon entry, you are introduced to a generously sized, fully-equipped kitchen that opens up to a vast living space. This area is perfectly arranged to include a dining section, ideal for hosting dinners or enjoying quiet meals at home. Additionally, a convenient guest toilet is located on the first floor, adding to the practical layout of the apartment. One of the standout features of this penthouse is its extensive terrace space. These terraces are not just large but are designed to enhance the joy of outdoor living in the Costa del Sol, providing ample room for relaxation, entertainment, or simply soaking in the stunning surroundings. Moving to the second floor, you will find two wellappointed bedrooms. Each bedroom has the luxury of direct access to a large terrace, offering private outdoor space to start your day with a breath of fresh air or unwind in the evenings. Complementing these bedrooms are two full bathrooms, ensuring convenience and privacy for residents and guests alike. The community surrounding the penthouse is a reflection of meticulous care and attention to detail, boasting beautiful gardens that create a serene and inviting atmosphere. The inclusion of a swimming pool offers a refreshing escape from the warmth of the Spanish sun, all within the well-kept grounds of the complex. This penthouse not only promises a home with breathtaking views and luxurious outdoor living spaces but also situates you in a well-maintained community that enhances the quality of life for its residents.