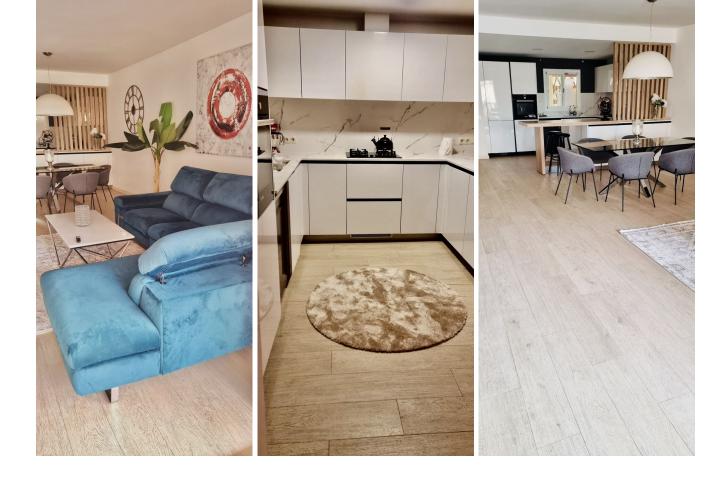

Marques de Atalaya Experience luxury living in this exquisite 2-bedroom, 3-bathroom apartment within the prestigious Marques de Atalaya. Boasting a generous 160m2, the elevated ground floor opens to a spacious terrace with Golf views and has a new open kitchen. Unwind in style with amenities including a jacuzzi, Turkish bath, sauna, and 2 large swimming pools, and indoor swimming pool. The property showcases a well-appointed kitchen, marble bathrooms, air conditioning, and secure underground parking with 24-hour surveillance. Revel in proximity to Mercadona, private Atalaya school, and the dynamic Puerto Banus – all just a 10-minute drive away. Elevate your lifestyle in this exclusive community that seamlessly blends elegance and convenience.h