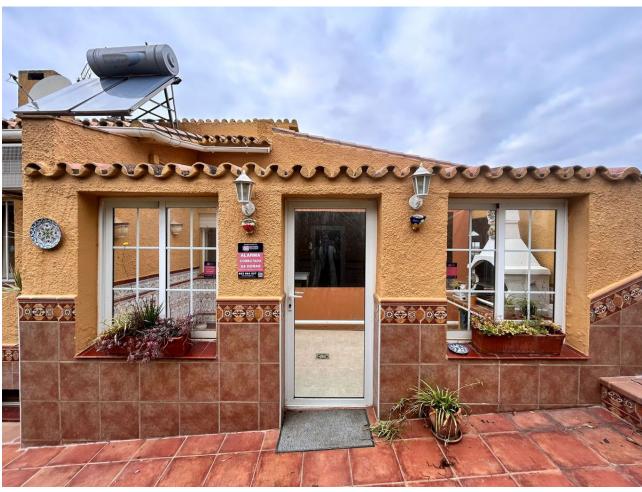

## Sales - House - El Faro 630.000€

www.mibgroup.es +34 662 58 96 58 info@mibgroup.es

Ref.-ID: MIBGR4632847 El Faro House

3

3

132 m2

808 m2

This beautiful property in El Faro, Costa del Sol, It has 3 bedrooms, 3 bathrooms, A house of 132 m² and a garden/plot of 808 m². Its position close to the beach and shops, South-southwest orientation, and private pool make it attractive. With features such as fitted wardrobes, private terrace and double glazing, plus utilities available, it is a versatile choice for holidays or investment. A chance!! Don't delay in coming to visit it!!