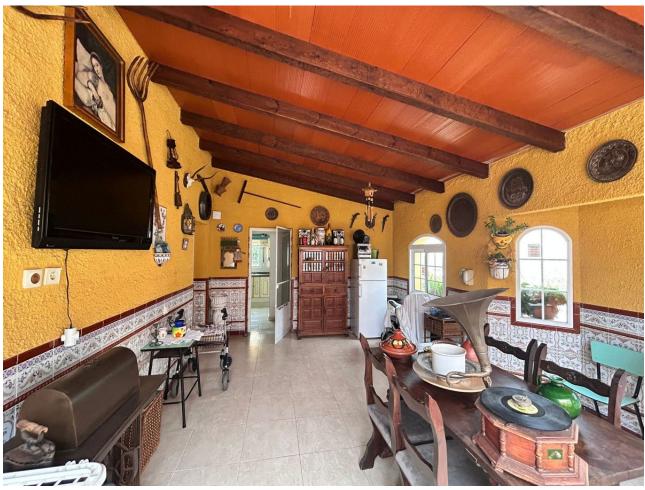

## Sales - House - El Faro 630.000€

www.mibgroup.es +34 662 58 96 58 info@mibgroup.es

Ref.-ID: MIBGR4632847 El Faro House

3

3

132 m2

808 m2

This beautiful property in El Faro, Costa del Sol, It has 3 bedrooms, 3 bathrooms, A house of 132 m² and a garden/plot of 808 m². Its position close to the beach and shops, South-southwest orientation, and private pool make it attractive. With features such as fitted wardrobes, private terrace and double glazing, plus utilities available, it is a versatile choice for holidays or investment. A chance!! Don't delay in coming to visit it!!