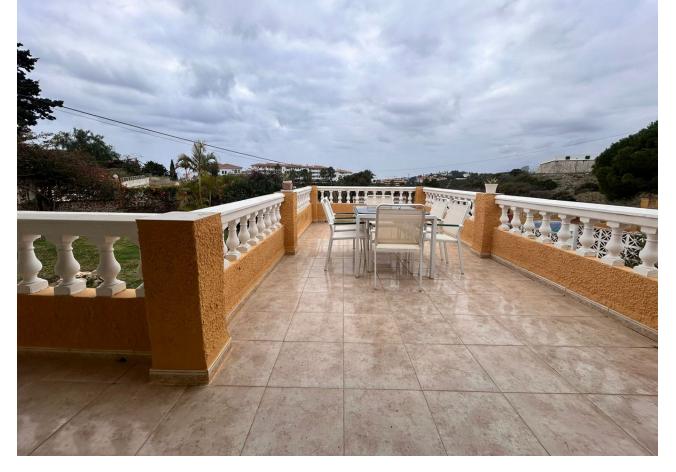

## Sales - House - El Faro 630.000€

www.mibgroup.es +34 662 58 96 58 info@mibgroup.es

Ref.-ID: MIBGR4632847 El Faro House

3

3

132 m2

808 m2

This beautiful property in El Faro, Costa del Sol, It has 3 bedrooms, 3 bathrooms, A house of 132 m² and a garden/plot of 808 m². Its position close to the beach and shops, South-southwest orientation, and private pool make it attractive. With features such as fitted wardrobes, private terrace and double glazing, plus utilities available, it is a versatile choice for holidays or investment. A chance!! Don't delay in coming to visit it!!

| Setting Beachside Close To Shops Close To Sea | Orientation South South West                                                                                  | <b>Condition</b> Good                              | Pool Private                                         |
|-----------------------------------------------|---------------------------------------------------------------------------------------------------------------|----------------------------------------------------|------------------------------------------------------|
| Views Country Garden                          | Features Fitted Wardrobes Near Transport Private Terrace Utility Room Double Glazing Courtesy Bus Fiber Optic | Furniture Part Furnished                           | <b>Kitchen ✓</b> Fully Fitted                        |
| Garden<br>Private                             | Parking Garage Covered                                                                                        | Utilities  Electricity  Drinkable Water  Telephone | Category Bargain Distressed Holiday Homes Investment |