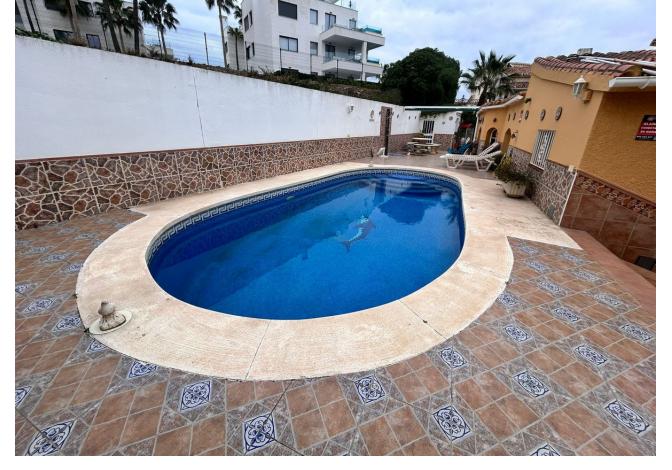

## Sales - House - El Faro 630.000€

www.mibgroup.es +34 662 58 96 58 info@mibgroup.es

Ref.-ID: MIBGR4632847 El Faro House

3

3

132 m2

808 m2

This beautiful property in El Faro, Costa del Sol, It has 3 bedrooms, 3 bathrooms, A house of 132 m² and a garden/plot of 808 m². Its position close to the beach and shops, South-southwest orientation, and private pool make it attractive. With features such as fitted wardrobes, private terrace and double glazing, plus utilities available, it is a versatile choice for holidays or investment. A chance!! Don't delay in coming to visit it!!

| Setting Beachside Close To Shops Close To Sea | Orientation South South West                                                                                  | <b>Condition</b> Good                              | Pool Private                                         |
|-----------------------------------------------|---------------------------------------------------------------------------------------------------------------|----------------------------------------------------|------------------------------------------------------|
| Views Country Garden                          | Features Fitted Wardrobes Near Transport Private Terrace Utility Room Double Glazing Courtesy Bus Fiber Optic | Furniture Part Furnished                           | <b>Kitchen ✓</b> Fully Fitted                        |
| Garden<br>Private                             | Parking Garage Covered                                                                                        | Utilities  Electricity  Drinkable Water  Telephone | Category Bargain Distressed Holiday Homes Investment |