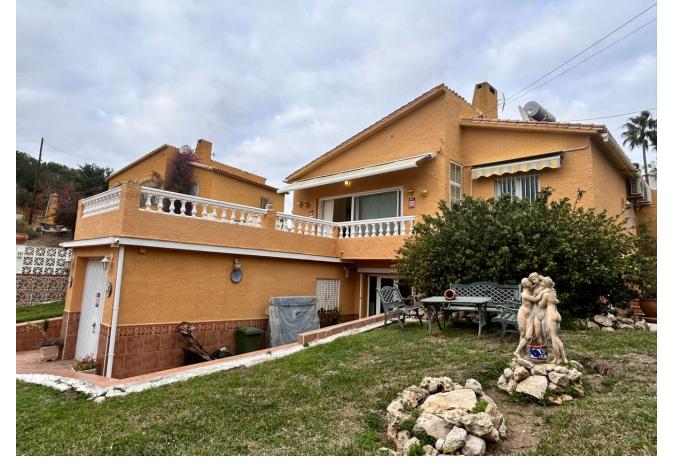

## Sales - House - El Faro 630.000€

www.mibgroup.es +34 662 58 96 58 info@mibgroup.es

Ref.-ID: MIBGR4632847 El Faro House

3

3

132 m2

808 m2

This beautiful property in El Faro, Costa del Sol, It has 3 bedrooms, 3 bathrooms, A house of 132 m² and a garden/plot of 808 m². Its position close to the beach and shops, South-southwest orientation, and private pool make it attractive. With features such as fitted wardrobes, private terrace and double glazing, plus utilities available, it is a versatile choice for holidays or investment. A chance!! Don't delay in coming to visit it!!