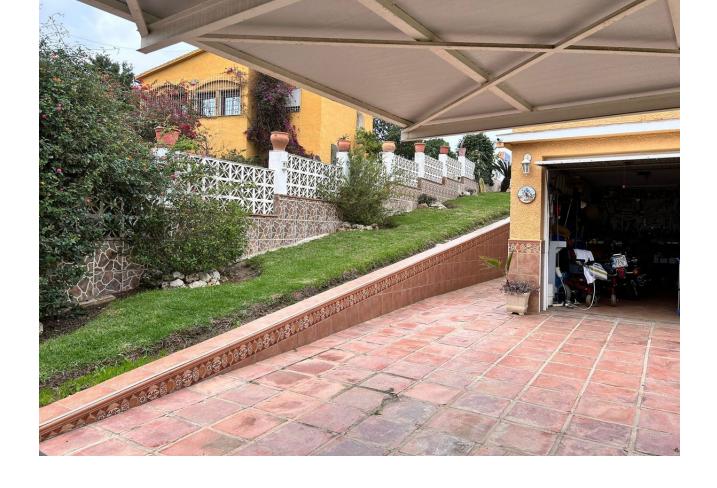

## Sales - House - El Faro 630.000€

www.mibgroup.es +34 662 58 96 58 info@mibgroup.es

Ref.-ID: MIBGR4632847 El Faro House

3

3

132 m2

808 m2

This beautiful property in El Faro, Costa del Sol, It has 3 bedrooms, 3 bathrooms, A house of 132 m² and a garden/plot of 808 m². Its position close to the beach and shops, South-southwest orientation, and private pool make it attractive. With features such as fitted wardrobes, private terrace and double glazing, plus utilities available, it is a versatile choice for holidays or investment. A chance!! Don't delay in coming to visit it!!

| Setting Beachside Close To Shops Close To Sea | Orientation South South West                                                                                  | <b>Condition</b> Good                              | Pool Private                                         |
|-----------------------------------------------|---------------------------------------------------------------------------------------------------------------|----------------------------------------------------|------------------------------------------------------|
| Views Country Garden                          | Features Fitted Wardrobes Near Transport Private Terrace Utility Room Double Glazing Courtesy Bus Fiber Optic | Furniture Part Furnished                           | <b>Kitchen ✓</b> Fully Fitted                        |
| Garden<br>Private                             | Parking Garage Covered                                                                                        | Utilities  Electricity  Drinkable Water  Telephone | Category Bargain Distressed Holiday Homes Investment |