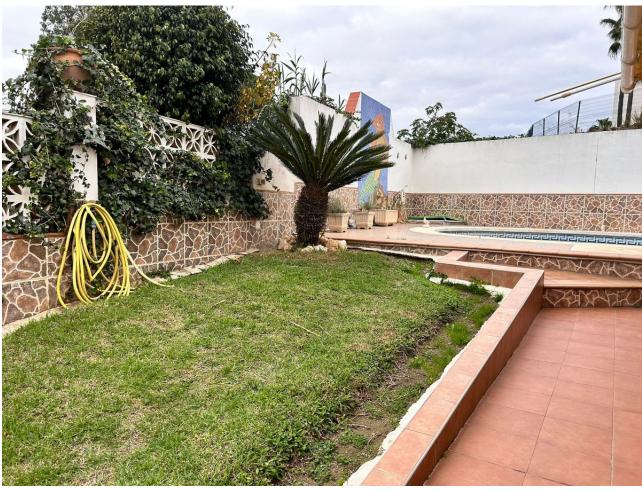

## Sales - House - El Faro 630.000€

www.mibgroup.es +34 662 58 96 58 info@mibgroup.es

Ref.-ID: MIBGR4632847 El Faro House

3

3

132 m2

808 m2

This beautiful property in El Faro, Costa del Sol, It has 3 bedrooms, 3 bathrooms, A house of 132 m² and a garden/plot of 808 m². Its position close to the beach and shops, South-southwest orientation, and private pool make it attractive. With features such as fitted wardrobes, private terrace and double glazing, plus utilities available, it is a versatile choice for holidays or investment. A chance!! Don't delay in coming to visit it!!

| Setting Beachside Close To Shops Close To Sea | Orientation South South West                                                                                  | <b>Condition</b> Good                              | Pool Private                                         |
|-----------------------------------------------|---------------------------------------------------------------------------------------------------------------|----------------------------------------------------|------------------------------------------------------|
| Views Country Garden                          | Features Fitted Wardrobes Near Transport Private Terrace Utility Room Double Glazing Courtesy Bus Fiber Optic | Furniture Part Furnished                           | <b>Kitchen ✓</b> Fully Fitted                        |
| Garden<br>Private                             | Parking Garage Covered                                                                                        | Utilities  Electricity  Drinkable Water  Telephone | Category Bargain Distressed Holiday Homes Investment |