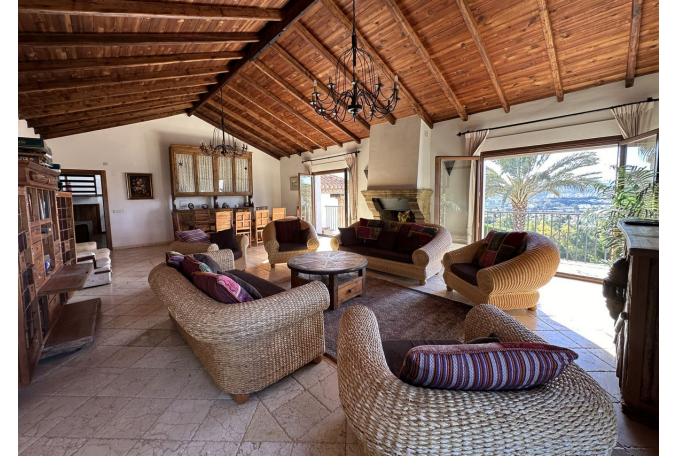

This stunning villa is located in the prestigious area of Mijas Golf, Mijas Costa, about 20 min drive from Malaga airport, 20 min drive to the famous Puerto Banus. Situated on a sunny, gated plot with total privacy, this beautiful property offers an exceptional living experience. With 8 bedrooms and 5.5 bathrooms, this villa provides ample space for a comfortable and luxurious lifestyle. On the ground floor there is a 2-car garage and a multi-purpose room now used as an entertainment room. There is a separate studio with kitchen, living space, two rooms and a bathroom. The living room has direct access to the garden and swimming pool. On the first floor there is guest toilet, a large kitchen with dining area giving access to the terrace with fantastic panoramic views. You have a spacious bright living space with breathtaking views. On the mezzanine floor there are 3 bedrooms, 2 with shared bathroom and 1 ensuite. The second floor can be used as a studio. There is a nice living space with mezanine as well as two bedrooms with shared bathroom. The living space has access to a separate terrace. There is a private fenced pool ideal for family enjoyment. The house gives endless possibilities for a holiday home, to exploit as a b&b or rental investment.