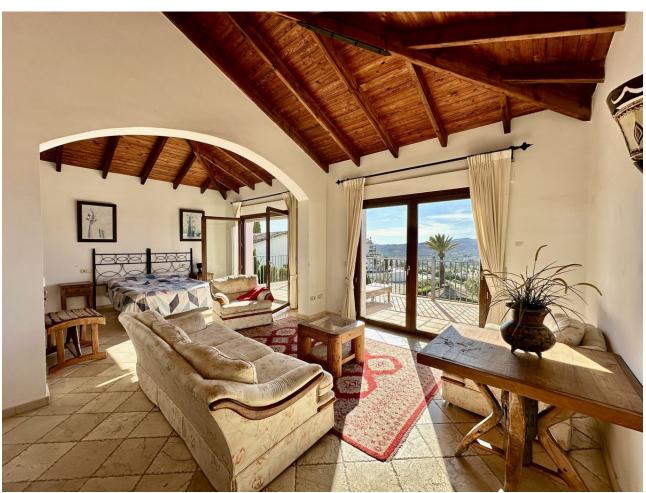

This stunning villa is located in the prestigious area of Mijas Golf, Mijas Costa, about 20 min drive from Malaga airport, 20 min drive to the famous Puerto Banus. Situated on a sunny, gated plot with total privacy, this beautiful property offers an exceptional living experience. With 8 bedrooms and 5.5 bathrooms, this villa provides ample space for a comfortable and luxurious lifestyle. On the ground floor there is a 2-car garage and a multi-purpose room now used as an entertainment room. There is a separate studio with kitchen, living space, two rooms and a bathroom. The living room has direct access to the garden and swimming pool. On the first floor there is guest toilet, a large kitchen with dining area giving access to the terrace with fantastic panoramic views. You have a spacious bright living space with breathtaking views. On the mezzanine floor there are 3 bedrooms, 2 with shared bathroom and 1 ensuite. The second floor can be used as a studio. There is a nice living space with mezanine as well as two bedrooms with shared bathroom. The living space has access to a separate terrace. There is a private fenced pool ideal for family enjoyment. The house gives endless possibilities for a holiday home, to exploit as a b&b or rental investment.