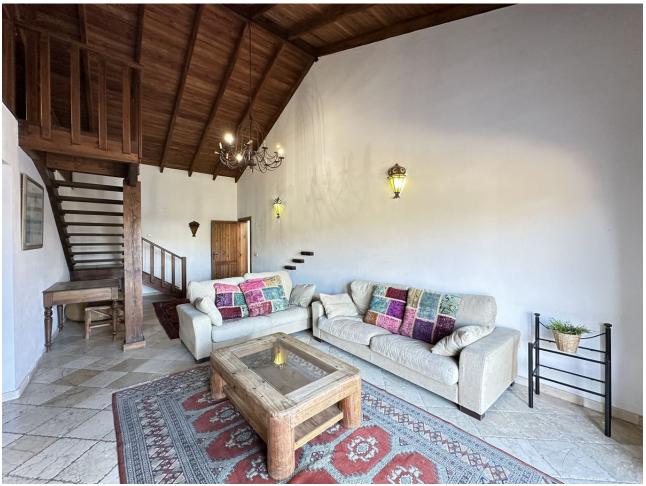

This stunning villa is located in the prestigious area of Mijas Golf, Mijas Costa, about 20 min drive from Malaga airport, 20 min drive to the famous Puerto Banus. Situated on a sunny, gated plot with total privacy, this beautiful property offers an exceptional living experience. With 8 bedrooms and 5.5 bathrooms, this villa provides ample space for a comfortable and luxurious lifestyle. On the ground floor there is a 2-car garage and a multi-purpose room now used as an entertainment room. There is a separate studio with kitchen, living space, two rooms and a bathroom. The living room has direct access to the garden and swimming pool. On the first floor there is guest toilet, a large kitchen with dining area giving access to the terrace with fantastic panoramic views. You have a spacious bright living space with breathtaking views. On the mezzanine floor there are 3 bedrooms, 2 with shared bathroom and 1 ensuite. The second floor can be used as a studio. There is a nice living space with mezanine as well as two bedrooms with shared bathroom. The living space has access to a separate terrace. There is a private fenced pool ideal for family enjoyment. The house gives endless possibilities for a holiday home, to exploit as a b&b or rental investment.