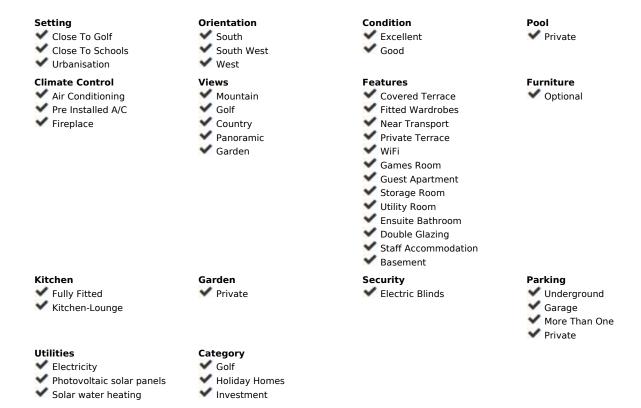

This stunning villa is located in the prestigious area of Mijas Golf, Mijas Costa, about 20 min drive from Malaga airport, 20 min drive to the famous Puerto Banus. Situated on a sunny, gated plot with total privacy, this beautiful property offers an exceptional living experience. With 8 bedrooms and 5.5 bathrooms, this villa provides ample space for a comfortable and luxurious lifestyle. On the ground floor there is a 2-car garage and a multi-purpose room now used as an entertainment room. There is a separate studio with kitchen, living space, two rooms and a bathroom. The living room has direct access to the garden and swimming pool. On the first floor there is guest toilet, a large kitchen with dining area giving access to the terrace with fantastic panoramic views. You have a spacious bright living space with breathtaking views. On the mezzanine floor there are 3 bedrooms, 2 with shared bathroom and 1 ensuite. The second floor can be used as a studio. There is a nice living space with mezanine as well as two bedrooms with shared bathroom. The living space has access to a separate terrace. There is a private fenced pool ideal for family enjoyment. The house gives endless possibilities for a holiday home, to exploit as a b&b or rental investment.