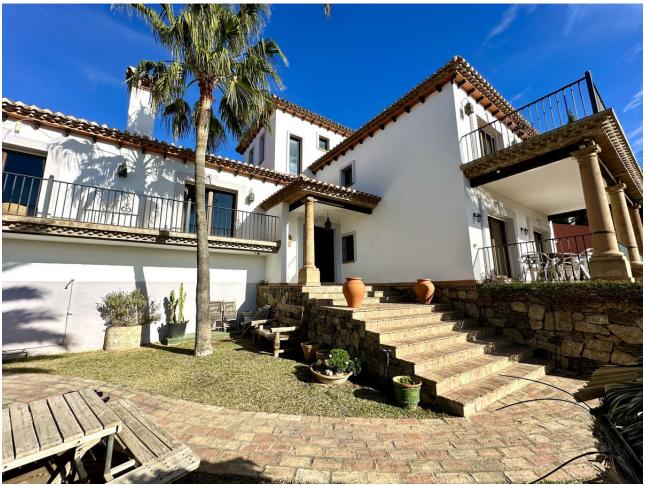

This stunning villa is located in the prestigious area of Mijas Golf, Mijas Costa, about 20 min drive from Malaga airport, 20 min drive to the famous Puerto Banus. Situated on a sunny, gated plot with total privacy, this beautiful property offers an exceptional living experience. With 8 bedrooms and 5.5 bathrooms, this villa provides ample space for a comfortable and luxurious lifestyle. On the ground floor there is a 2-car garage and a multi-purpose room now used as an entertainment room. There is a separate studio with kitchen, living space, two rooms and a bathroom. The living room has direct access to the garden and swimming pool. On the first floor there is guest toilet, a large kitchen with dining area giving access to the terrace with fantastic panoramic views. You have a spacious bright living space with breathtaking views. On the mezzanine floor there are 3 bedrooms, 2 with shared bathroom and 1 ensuite. The second floor can be used as a studio. There is a nice living space with mezanine as well as two bedrooms with shared bathroom. The living space has access to a separate terrace. There is a private fenced pool ideal for family enjoyment. The house gives endless possibilities for a holiday home, to exploit as a b&b or rental investment.