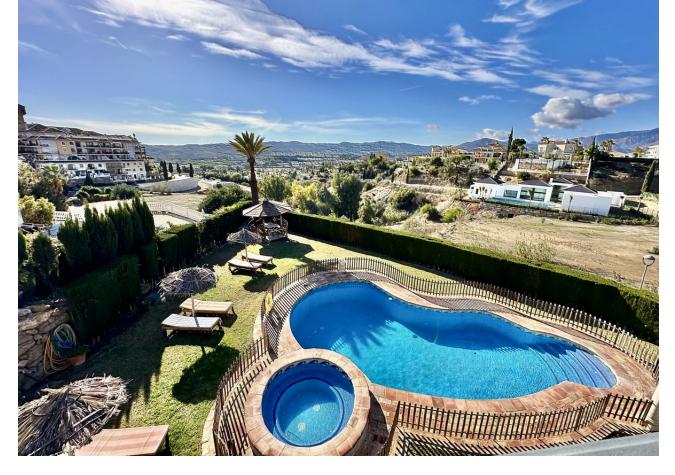

This stunning villa is located in the prestigious area of Mijas Golf, Mijas Costa, about 20 min drive from Malaga airport, 20 min drive to the famous Puerto Banus. Situated on a sunny, gated plot with total privacy, this beautiful property offers an exceptional living experience. With 8 bedrooms and 5.5 bathrooms, this villa provides ample space for a comfortable and luxurious lifestyle. On the ground floor there is a 2-car garage and a multi-purpose room now used as an entertainment room. There is a separate studio with kitchen, living space, two rooms and a bathroom. The living room has direct access to the garden and swimming pool. On the first floor there is guest toilet, a large kitchen with dining area giving access to the terrace with fantastic panoramic views. You have a spacious bright living space with breathtaking views. On the mezzanine floor there are 3 bedrooms, 2 with shared bathroom and 1 ensuite. The second floor can be used as a studio. There is a nice living space with mezanine as well as two bedrooms with shared bathroom. The living space has access to a separate terrace. There is a private fenced pool ideal for family enjoyment. The house gives endless possibilities for a holiday home, to exploit as a b&b or rental investment.