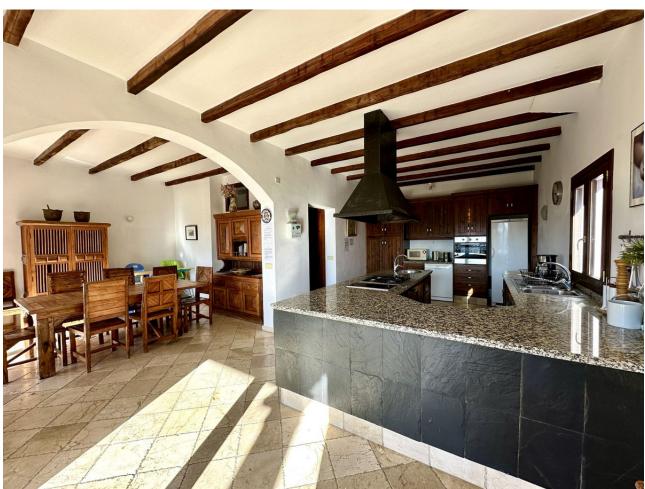

This stunning villa is located in the prestigious area of Mijas Golf, Mijas Costa, about 20 min drive from Malaga airport, 20 min drive to the famous Puerto Banus. Situated on a sunny, gated plot with total privacy, this beautiful property offers an exceptional living experience. With 8 bedrooms and 5.5 bathrooms, this villa provides ample space for a comfortable and luxurious lifestyle. On the ground floor there is a 2-car garage and a multi-purpose room now used as an entertainment room. There is a separate studio with kitchen, living space, two rooms and a bathroom. The living room has direct access to the garden and swimming pool. On the first floor there is guest toilet, a large kitchen with dining area giving access to the terrace with fantastic panoramic views. You have a spacious bright living space with breathtaking views. On the mezzanine floor there are 3 bedrooms, 2 with shared bathroom and 1 ensuite. The second floor can be used as a studio. There is a nice living space with mezanine as well as two bedrooms with shared bathroom. The living space has access to a separate terrace. There is a private fenced pool ideal for family enjoyment. The house gives endless possibilities for a holiday home, to exploit as a b&b or rental investment.