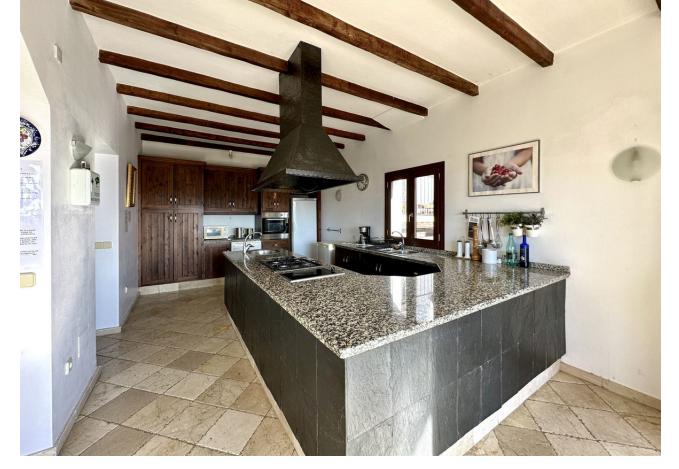

This stunning villa is located in the prestigious area of Mijas Golf, Mijas Costa, about 20 min drive from Malaga airport, 20 min drive to the famous Puerto Banus. Situated on a sunny, gated plot with total privacy, this beautiful property offers an exceptional living experience. With 8 bedrooms and 5.5 bathrooms, this villa provides ample space for a comfortable and luxurious lifestyle. On the ground floor there is a 2-car garage and a multi-purpose room now used as an entertainment room. There is a separate studio with kitchen, living space, two rooms and a bathroom. The living room has direct access to the garden and swimming pool. On the first floor there is guest toilet, a large kitchen with dining area giving access to the terrace with fantastic panoramic views. You have a spacious bright living space with breathtaking views. On the mezzanine floor there are 3 bedrooms, 2 with shared bathroom and 1 ensuite. The second floor can be used as a studio. There is a nice living space with mezanine as well as two bedrooms with shared bathroom. The living space has access to a separate terrace. There is a private fenced pool ideal for family enjoyment. The house gives endless possibilities for a holiday home, to exploit as a b&b or rental investment.