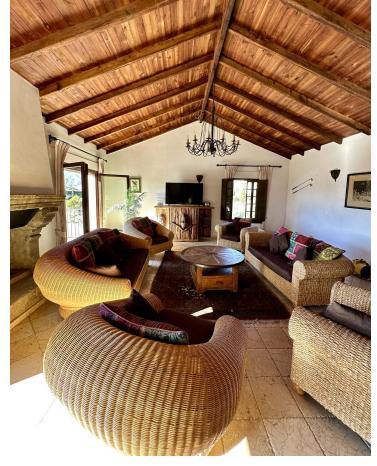

This stunning villa is located in the prestigious area of Mijas Golf, Mijas Costa, about 20 min drive from Malaga airport, 20 min drive to the famous Puerto Banus. Situated on a sunny, gated plot with total privacy, this beautiful property offers an exceptional living experience. With 8 bedrooms and 5.5 bathrooms, this villa provides ample space for a comfortable and luxurious lifestyle. On the ground floor there is a 2-car garage and a multi-purpose room now used as an entertainment room. There is a separate studio with kitchen, living space, two rooms and a bathroom. The living room has direct access to the garden and swimming pool. On the first floor there is guest toilet, a large kitchen with dining area giving access to the terrace with fantastic panoramic views. You have a spacious bright living space with breathtaking views. On the mezzanine floor there are 3 bedrooms, 2 with shared bathroom and 1 ensuite. The second floor can be used as a studio. There is a nice living space with mezanine as well as two bedrooms with shared bathroom. The living space has access to a separate terrace. There is a private fenced pool ideal for family enjoyment. The house gives endless possibilities for a holiday home, to exploit as a b&b or rental investment.