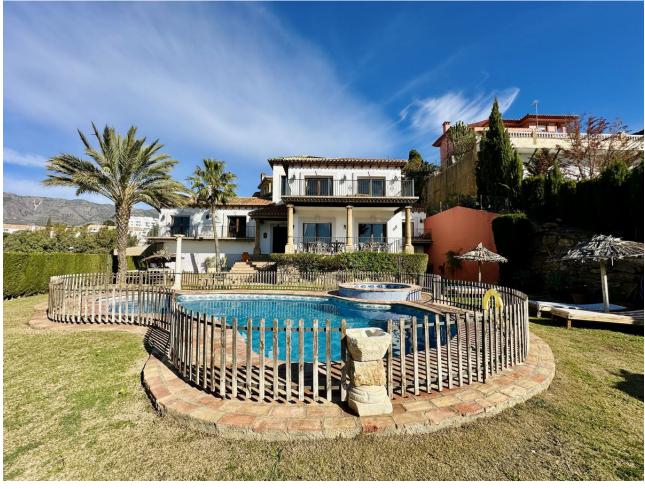

This stunning villa is located in the prestigious area of Mijas Golf, Mijas Costa, about 20 min drive from Malaga airport, 20 min drive to the famous Puerto Banus. Situated on a sunny, gated plot with total privacy, this beautiful property offers an exceptional living experience. With 8 bedrooms and 5.5 bathrooms, this villa provides ample space for a comfortable and luxurious lifestyle. On the ground floor there is a 2-car garage and a multi-purpose room now used as an entertainment room. There is a separate studio with kitchen, living space, two rooms and a bathroom. The living room has direct access to the garden and swimming pool. On the first floor there is guest toilet, a large kitchen with dining area giving access to the terrace with fantastic panoramic views. You have a spacious bright living space with breathtaking views. On the mezzanine floor there are 3 bedrooms, 2 with shared bathroom and 1 ensuite. The second floor can be used as a studio. There is a nice living space with mezanine as well as two bedrooms with shared bathroom. The living space has access to a separate terrace. There is a private fenced pool ideal for family enjoyment. The house gives endless possibilities for a holiday home, to exploit as a b&b or rental investment.