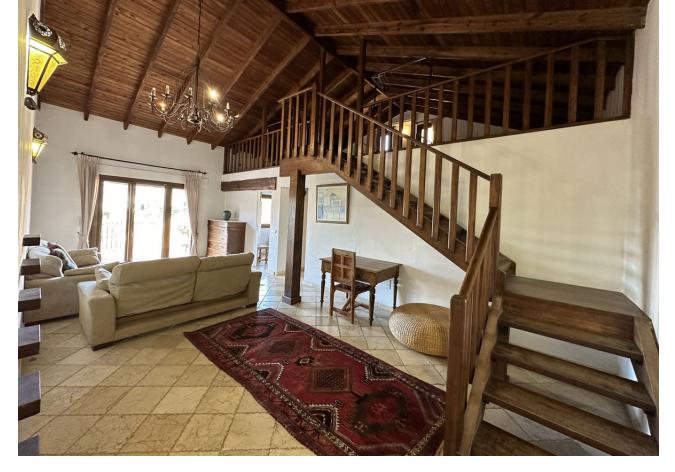

This stunning villa is located in the prestigious area of Mijas Golf, Mijas Costa, about 20 min drive from Malaga airport, 20 min drive to the famous Puerto Banus. Situated on a sunny, gated plot with total privacy, this beautiful property offers an exceptional living experience. With 8 bedrooms and 5.5 bathrooms, this villa provides ample space for a comfortable and luxurious lifestyle. On the ground floor there is a 2-car garage and a multi-purpose room now used as an entertainment room. There is a separate studio with kitchen, living space, two rooms and a bathroom. The living room has direct access to the garden and swimming pool. On the first floor there is guest toilet, a large kitchen with dining area giving access to the terrace with fantastic panoramic views. You have a spacious bright living space with breathtaking views. On the mezzanine floor there are 3 bedrooms, 2 with shared bathroom and 1 ensuite. The second floor can be used as a studio. There is a nice living space with mezanine as well as two bedrooms with shared bathroom. The living space has access to a separate terrace. There is a private fenced pool ideal for family enjoyment. The house gives endless possibilities for a holiday home, to exploit as a b&b or rental investment.