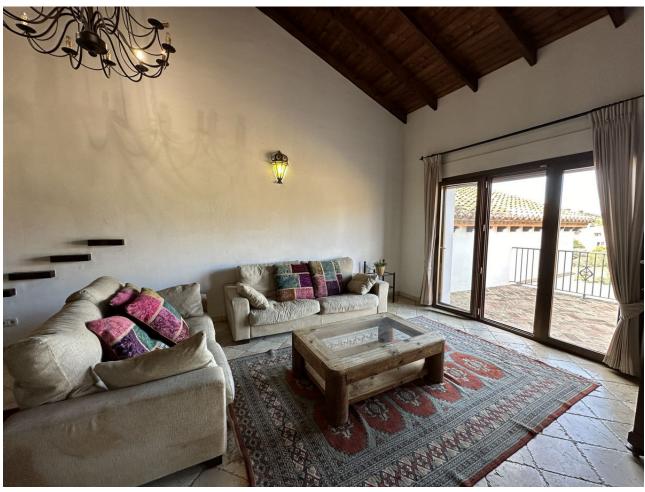

This stunning villa is located in the prestigious area of Mijas Golf, Mijas Costa, about 20 min drive from Malaga airport, 20 min drive to the famous Puerto Banus. Situated on a sunny, gated plot with total privacy, this beautiful property offers an exceptional living experience. With 8 bedrooms and 5.5 bathrooms, this villa provides ample space for a comfortable and luxurious lifestyle. On the ground floor there is a 2-car garage and a multi-purpose room now used as an entertainment room. There is a separate studio with kitchen, living space, two rooms and a bathroom. The living room has direct access to the garden and swimming pool. On the first floor there is guest toilet, a large kitchen with dining area giving access to the terrace with fantastic panoramic views. You have a spacious bright living space with breathtaking views. On the mezzanine floor there are 3 bedrooms, 2 with shared bathroom and 1 ensuite. The second floor can be used as a studio. There is a nice living space with mezanine as well as two bedrooms with shared bathroom. The living space has access to a separate terrace. There is a private fenced pool ideal for family enjoyment. The house gives endless possibilities for a holiday home, to exploit as a b&b or rental investment.