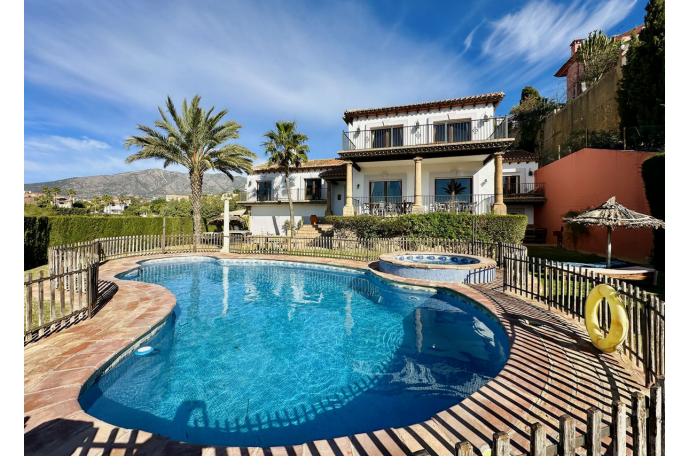

This stunning villa is located in the prestigious area of Mijas Golf, Mijas Costa, about 20 min drive from Malaga airport, 20 min drive to the famous Puerto Banus. Situated on a sunny, gated plot with total privacy, this beautiful property offers an exceptional living experience. With 8 bedrooms and 5.5 bathrooms, this villa provides ample space for a comfortable and luxurious lifestyle. On the ground floor there is a 2-car garage and a multi-purpose room now used as an entertainment room. There is a separate studio with kitchen, living space, two rooms and a bathroom. The living room has direct access to the garden and swimming pool. On the first floor there is guest toilet, a large kitchen with dining area giving access to the terrace with fantastic panoramic views. You have a spacious bright living space with breathtaking views. On the mezzanine floor there are 3 bedrooms, 2 with shared bathroom and 1 ensuite. The second floor can be used as a studio. There is a nice living space with mezanine as well as two bedrooms with shared bathroom. The living space has access to a separate terrace. There is a private fenced pool ideal for family enjoyment. The house gives endless possibilities for a holiday home, to exploit as a b&b or rental investment.