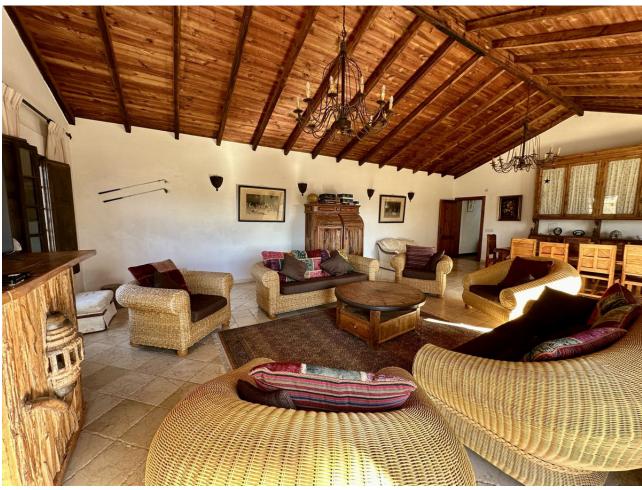

This stunning villa is located in the prestigious area of Mijas Golf, Mijas Costa, about 20 min drive from Malaga airport, 20 min drive to the famous Puerto Banus. Situated on a sunny, gated plot with total privacy, this beautiful property offers an exceptional living experience. With 8 bedrooms and 5.5 bathrooms, this villa provides ample space for a comfortable and luxurious lifestyle. On the ground floor there is a 2-car garage and a multi-purpose room now used as an entertainment room. There is a separate studio with kitchen, living space, two rooms and a bathroom. The living room has direct access to the garden and swimming pool. On the first floor there is guest toilet, a large kitchen with dining area giving access to the terrace with fantastic panoramic views. You have a spacious bright living space with breathtaking views. On the mezzanine floor there are 3 bedrooms, 2 with shared bathroom and 1 ensuite. The second floor can be used as a studio. There is a nice living space with mezanine as well as two bedrooms with shared bathroom. The living space has access to a separate terrace. There is a private fenced pool ideal for family enjoyment. The house gives endless possibilities for a holiday home, to exploit as a b&b or rental investment.