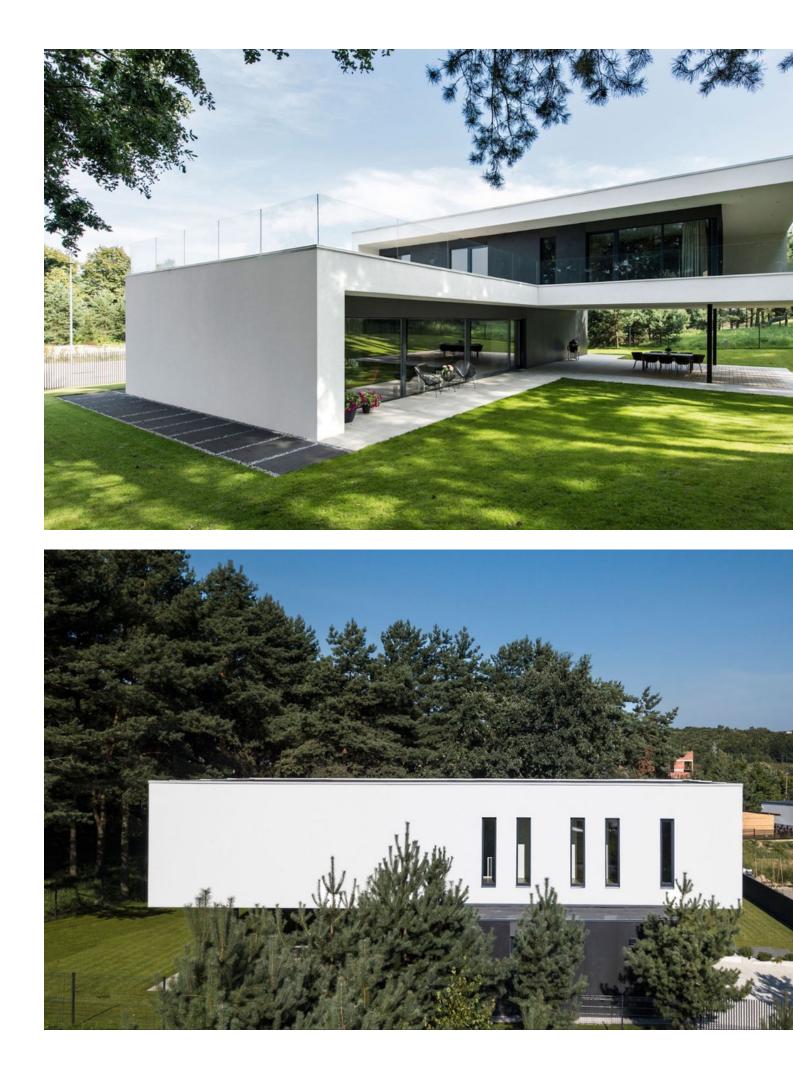

OFF-PLAN luxury ecological contemporary villa in Elviria, Marbella, consisting of out; on the ground floor you have a garage for 2 cars, entrance hall, open plan living room with fully fitted kitchen and Bosch appliances, guest toilet, stair and access to the huge, covered terrace and pool. On the first floor, you have a distributor that leads to the master bedroom with ensuite bathroom and 2 dressings and terraces, there are a further 2 bedrooms that each have their ensuite bathroom and access to a big terrace Included are the plot, project, licenses and construction, and construction time 10 to 12 months after obtaining final construction licenses. Pictures of the kitchens and bathrooms are just examples final choice will be that of the client within the offered possibilities! Example of some of the specifications, -Interior and exterior floor tiles from GRESPANIA 600x600 - 800x800 - 1200x1200 (Colour and size to choose) - Bathroom walls with COVERLAM plates (GRESPANIA) 2700X1200 (Colour to choose) - Bathrooms from ROCA or similar -Aerothermia/airconditioning - Underfloor electric heating in the bathrooms - Underfloor heating in the livingroom - Ceiling high windows with a sunken track, 4+4/chamber/5+5 - Ceiling high and 1-meter-wide interior doors - Ceiling high pivot door and 1,30 wide - Fully fitted kitchen - White goods from Bosch or similar - 15 solar panels - Car charger Optional - Full kitchen from COVERLAM with aluminum frame doors (Price on request) - Full basement/garage/games room, extra bedroom and bathroom (Price on request) We are a construction company, Key-in-Hand, that can design and construct any possibility you can think of. If you do not see a design of us that you like we design a totally new villa for you according to your ideas and input. Although we prefer to construct ecological building, we can construct from traditional construction to ecological constructions it all depends on you. INCLUDED - Plot - Basic & technical architects project -Construction licenses - Full construction