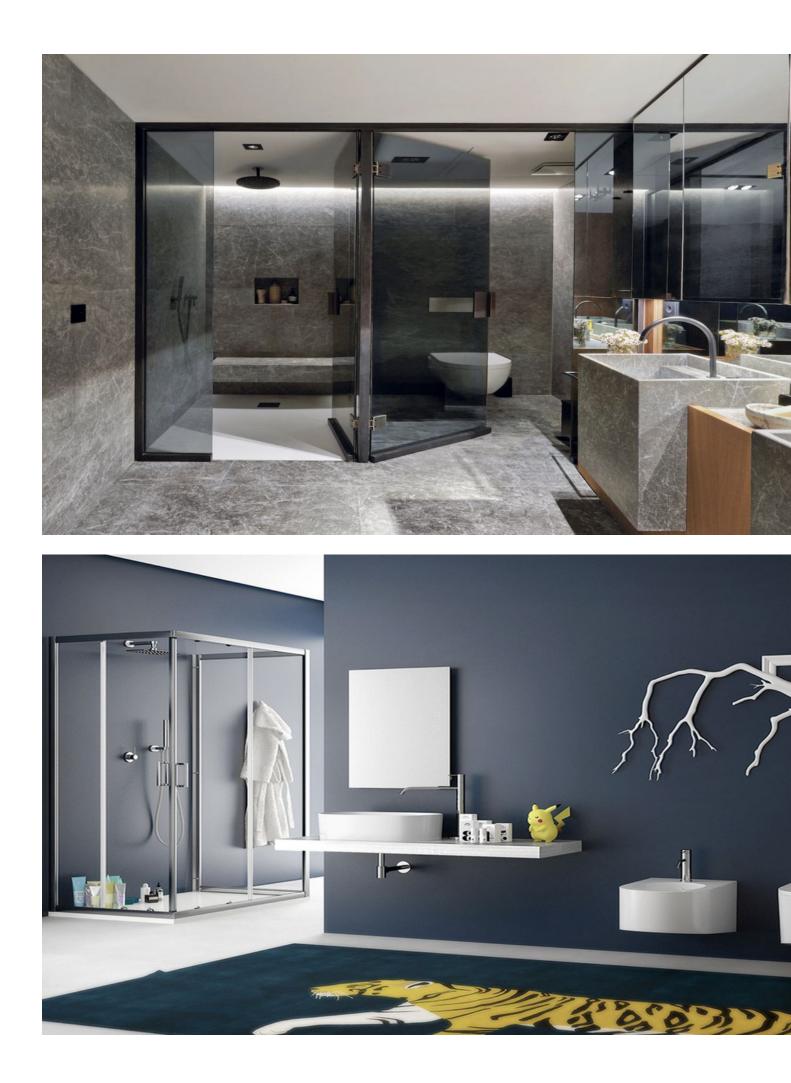

OFF-PLAN luxury ecological contemporary villa in Elviria, Marbella, consisting of out; on the ground floor you have a garage for 2 cars, entrance hall, open plan living room with fully fitted kitchen and Bosch appliances, guest toilet, stair and access to the huge, covered terrace and pool. On the first floor, you have a distributor that leads to the master bedroom with ensuite bathroom and 2 dressings and terraces, there are a further 2 bedrooms that each have their ensuite bathroom and access to a big terrace Included are the plot, project, licenses and construction, and construction time 10 to 12 months after obtaining final construction licenses. Pictures of the kitchens and bathrooms are just examples final choice will be that of the client within the offered possibilities! Example of some of the specifications, -Interior and exterior floor tiles from GRESPANIA 600x600 - 800x800 - 1200x1200 (Colour and size to choose) - Bathroom walls with COVERLAM plates (GRESPANIA) 2700X1200 (Colour to choose) - Bathrooms from ROCA or similar -Aerothermia/airconditioning - Underfloor electric heating in the bathrooms - Underfloor heating in the livingroom - Ceiling high windows with a sunken track, 4+4/chamber/5+5 - Ceiling high and 1-meter-wide interior doors - Ceiling high pivot door and 1,30 wide - Fully fitted kitchen - White goods from Bosch or similar - 15 solar panels - Car charger Optional - Full kitchen from COVERLAM with aluminum frame doors (Price on request) - Full basement/garage/games room, extra bedroom and bathroom (Price on request) We are a construction company, Key-in-Hand, that can design and construct any possibility you can think of. If you do not see a design of us that you like we design a totally new villa for you according to your ideas and input. Although we prefer to construct ecological building, we can construct from traditional construction to ecological constructions it all depends on you. INCLUDED - Plot - Basic & technical architects project -Construction licenses - Full construction