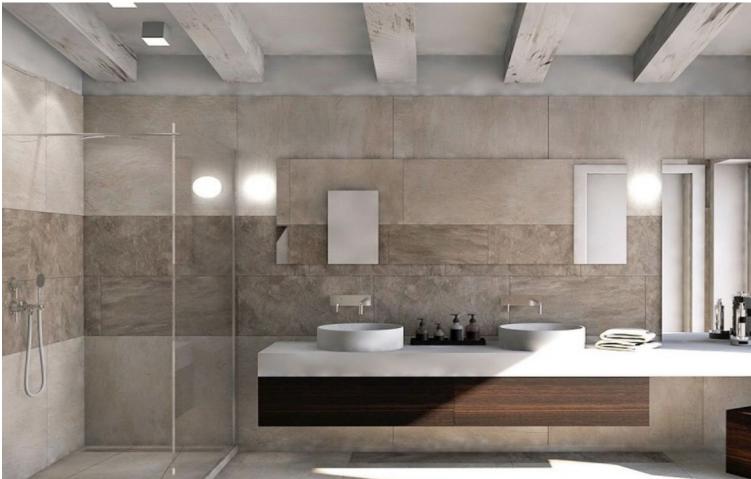

OFF-PLAN luxury ecological contemporary villa in Elviria, Marbella, consisting of out; on the ground floor you have a garage for 2 cars, entrance hall, open plan living room with fully fitted kitchen and Bosch appliances, guest toilet, stair and access to the huge, covered terrace and pool. On the first floor, you have a distributor that leads to the master bedroom with ensuite bathroom and 2 dressings and terraces, there are a further 2 bedrooms that each have their ensuite bathroom and access to a big terrace Included are the plot, project, licenses and construction, and construction time 10 to 12 months after obtaining final construction licenses. Pictures of the kitchens and bathrooms are just examples final choice will be that of the client within the offered possibilities! Example of some of the specifications, -Interior and exterior floor tiles from GRESPANIA 600x600 - 800x800 - 1200x1200 (Colour and size to choose) - Bathroom walls with COVERLAM plates (GRESPANIA) 2700X1200 (Colour to choose) - Bathrooms from ROCA or similar -Aerothermia/airconditioning - Underfloor electric heating in the bathrooms - Underfloor heating in the livingroom - Ceiling high windows with a sunken track, 4+4/chamber/5+5 - Ceiling high and 1-meter-wide interior doors - Ceiling high pivot door and 1,30 wide - Fully fitted kitchen - White goods from Bosch or similar - 15 solar panels - Car charger Optional - Full kitchen from COVERLAM with aluminum frame doors (Price on request) - Full basement/garage/games room, extra bedroom and bathroom (Price on request) We are a construction company, Key-in-Hand, that can design and construct any possibility you can think of. If you do not see a design of us that you like we design a totally new villa for you according to your ideas and input. Although we prefer to construct ecological building, we can construct from traditional construction to ecological constructions it all depends on you. INCLUDED - Plot - Basic & technical architects project -Construction licenses - Full construction