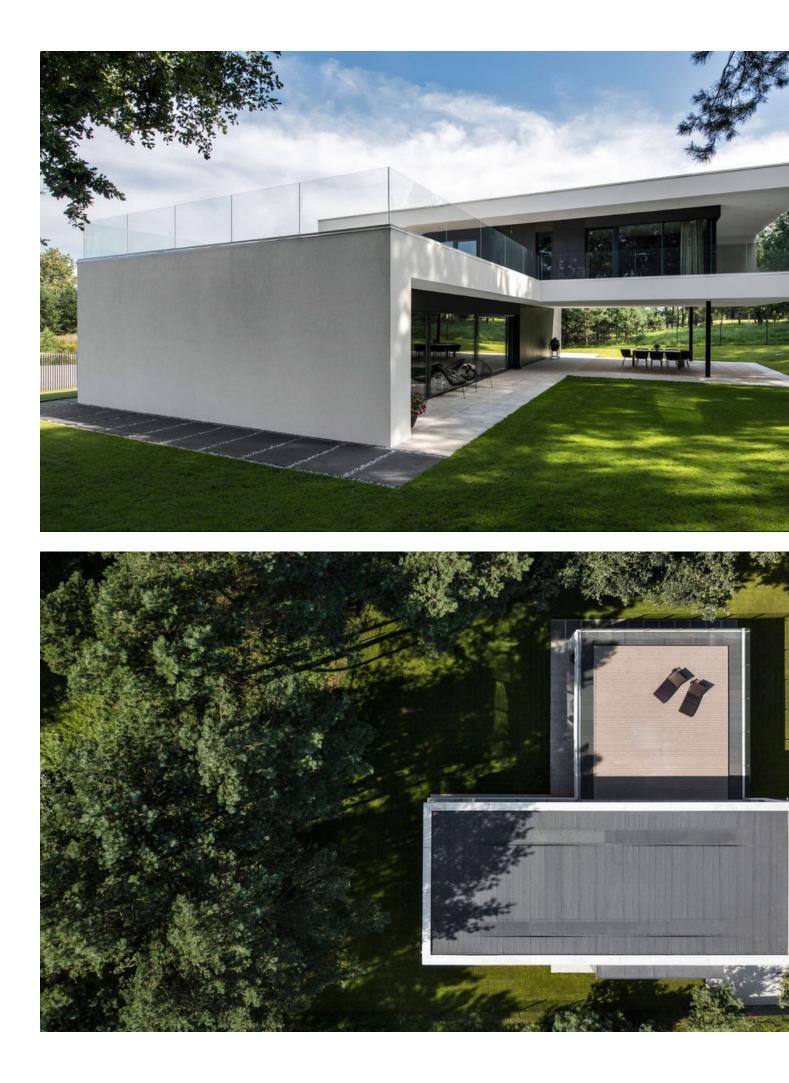

OFF-PLAN luxury ecological contemporary villa in Elviria, Marbella, consisting of out; on the ground floor you have a garage for 2 cars, entrance hall, open plan living room with fully fitted kitchen and Bosch appliances, guest toilet, stair and access to the huge, covered terrace and pool. On the first floor, you have a distributor that leads to the master bedroom with ensuite bathroom and 2 dressings and terraces, there are a further 2 bedrooms that each have their ensuite bathroom and access to a big terrace Included are the plot, project, licenses and construction, and construction time 10 to 12 months after obtaining final construction licenses. Pictures of the kitchens and bathrooms are just examples final choice will be that of the client within the offered possibilities! Example of some of the specifications, -Interior and exterior floor tiles from GRESPANIA 600x600 - 800x800 - 1200x1200 (Colour and size to choose) - Bathroom walls with COVERLAM plates (GRESPANIA) 2700X1200 (Colour to choose) - Bathrooms from ROCA or similar -Aerothermia/airconditioning - Underfloor electric heating in the bathrooms - Underfloor heating in the livingroom - Ceiling high windows with a sunken track, 4+4/chamber/5+5 - Ceiling high and 1-meter-wide interior doors - Ceiling high pivot door and 1,30 wide - Fully fitted kitchen - White goods from Bosch or similar - 15 solar panels - Car charger Optional - Full kitchen from COVERLAM with aluminum frame doors (Price on request) - Full basement/garage/games room, extra bedroom and bathroom (Price on request) We are a construction company, Key-in-Hand, that can design and construct any possibility you can think of. If you do not see a design of us that you like we design a totally new villa for you according to your ideas and input. Although we prefer to construct ecological building, we can construct from traditional construction to ecological constructions it all depends on you. INCLUDED - Plot - Basic & technical architects project -Construction licenses - Full construction