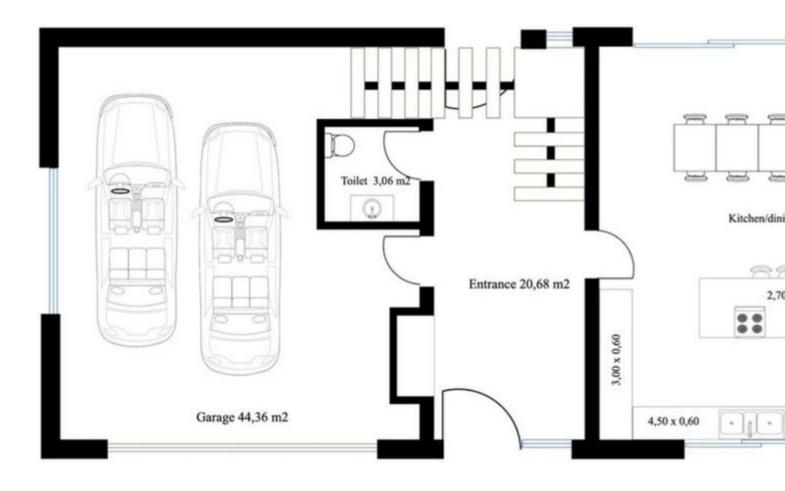

OFF-PLAN luxury ecological contemporary villa in Elviria, Marbella, consisting of out; on the ground floor you have a garage for 2 cars, entrance hall, open plan living room with fully fitted kitchen and Bosch appliances, guest toilet, stair and access to the huge, covered terrace and pool. On the first floor, you have a distributor that leads to the master bedroom with ensuite bathroom and 2 dressings and terraces, there are a further 2 bedrooms that each have their ensuite bathroom and access to a big terrace Included are the plot, project, licenses and construction, and construction time 10 to 12 months after obtaining final construction licenses. Pictures of the kitchens and bathrooms are just examples final choice will be that of the client within the offered possibilities! Example of some of the specifications, -Interior and exterior floor tiles from GRESPANIA 600x600 - 800x800 - 1200x1200 (Colour and size to choose) - Bathroom walls with COVERLAM plates (GRESPANIA) 2700X1200 (Colour to choose) - Bathrooms from ROCA or similar -Aerothermia/airconditioning - Underfloor electric heating in the bathrooms - Underfloor heating in the livingroom - Ceiling high windows with a sunken track, 4+4/chamber/5+5 - Ceiling high and 1-meter-wide interior doors - Ceiling high pivot door and 1,30 wide - Fully fitted kitchen - White goods from Bosch or similar - 15 solar panels - Car charger Optional - Full kitchen from COVERLAM with aluminum frame doors (Price on request) - Full basement/garage/games room, extra bedroom and bathroom (Price on request) We are a construction company, Key-in-Hand, that can design and construct any possibility you can think of. If you do not see a design of us that you like we design a totally new villa for you according to your ideas and input. Although we prefer to construct ecological building, we can construct from traditional construction to ecological constructions it all depends on you. INCLUDED - Plot - Basic & technical architects project -Construction licenses - Full construction