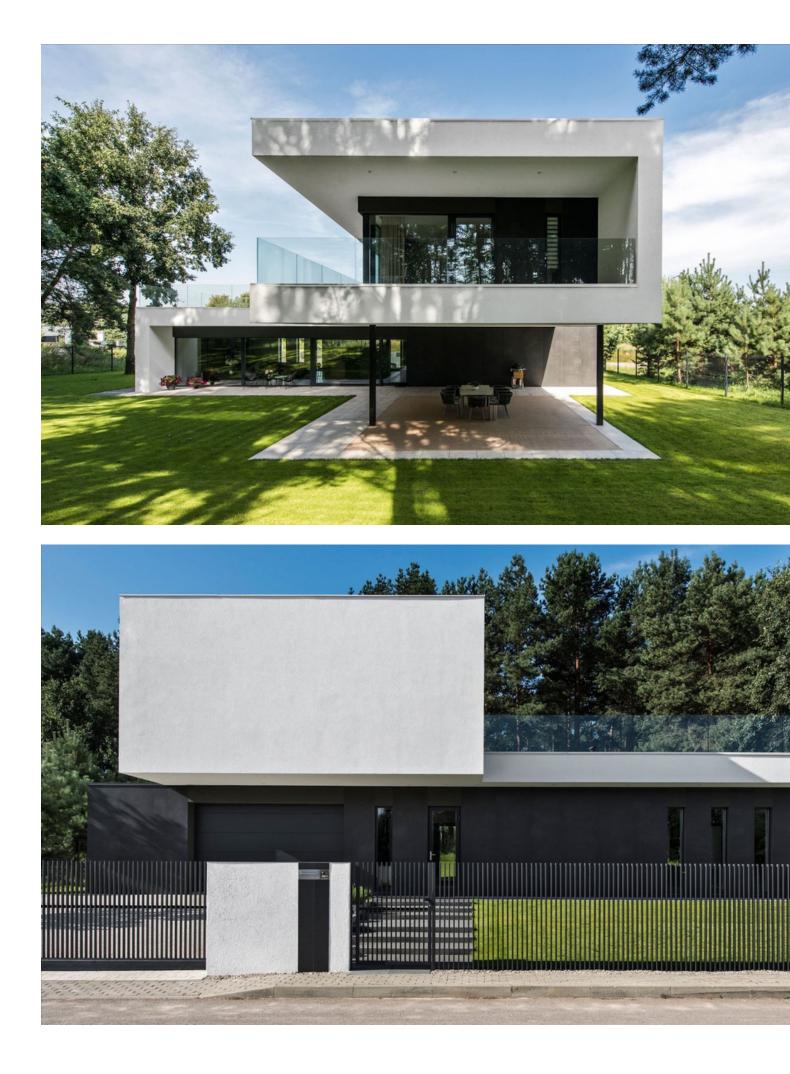

OFF-PLAN luxury ecological contemporary villa in Elviria, Marbella, consisting of out; on the ground floor you have a garage for 2 cars, entrance hall, open plan living room with fully fitted kitchen and Bosch appliances, guest toilet, stair and access to the huge, covered terrace and pool. On the first floor, you have a distributor that leads to the master bedroom with ensuite bathroom and 2 dressings and terraces, there are a further 2 bedrooms that each have their ensuite bathroom and access to a big terrace Included are the plot, project, licenses and construction, and construction time 10 to 12 months after obtaining final construction licenses. Pictures of the kitchens and bathrooms are just examples final choice will be that of the client within the offered possibilities! Example of some of the specifications, -Interior and exterior floor tiles from GRESPANIA 600x600 - 800x800 - 1200x1200 (Colour and size to choose) - Bathroom walls with COVERLAM plates (GRESPANIA) 2700X1200 (Colour to choose) - Bathrooms from ROCA or similar -Aerothermia/airconditioning - Underfloor electric heating in the bathrooms - Underfloor heating in the livingroom - Ceiling high windows with a sunken track, 4+4/chamber/5+5 - Ceiling high and 1-meter-wide interior doors - Ceiling high pivot door and 1,30 wide - Fully fitted kitchen - White goods from Bosch or similar - 15 solar panels - Car charger Optional - Full kitchen from COVERLAM with aluminum frame doors (Price on request) - Full basement/garage/games room, extra bedroom and bathroom (Price on request) We are a construction company, Key-in-Hand, that can design and construct any possibility you can think of. If you do not see a design of us that you like we design a totally new villa for you according to your ideas and input. Although we prefer to construct ecological building, we can construct from traditional construction to ecological constructions it all depends on you. INCLUDED - Plot - Basic & technical architects project -Construction licenses - Full construction