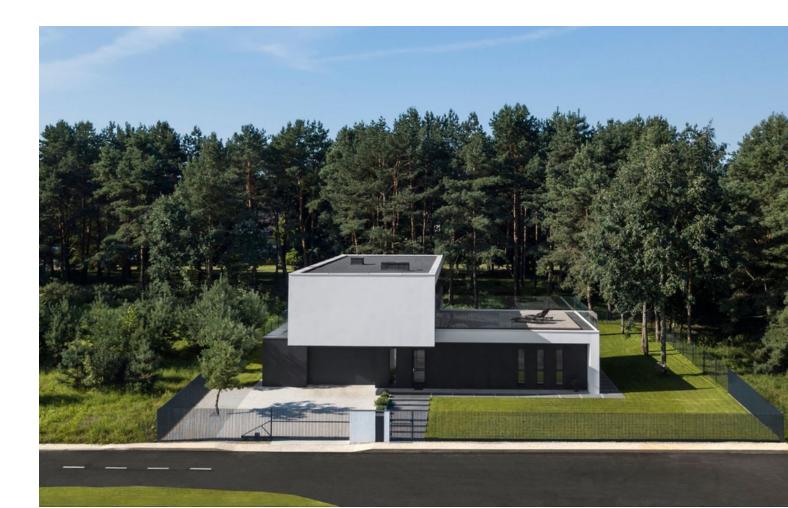

OFF-PLAN luxury ecological contemporary villa in Elviria, Marbella, consisting of out; on the ground floor you have a garage for 2 cars, entrance hall, open plan living room with fully fitted kitchen and Bosch appliances, guest toilet, stair and access to the huge, covered terrace and pool. On the first floor, you have a distributor that leads to the master bedroom with ensuite bathroom and 2 dressings and terraces, there are a further 2 bedrooms that each have their ensuite bathroom and access to a big terrace Included are the plot, project, licenses and construction, and construction time 10 to 12 months after obtaining final construction licenses. Pictures of the kitchens and bathrooms are just examples final choice will be that of the client within the offered possibilities! Example of some of the specifications, -Interior and exterior floor tiles from GRESPANIA 600x600 - 800x800 - 1200x1200 (Colour and size to choose) - Bathroom walls with COVERLAM plates (GRESPANIA) 2700X1200 (Colour to choose) - Bathrooms from ROCA or similar -Aerothermia/airconditioning - Underfloor electric heating in the bathrooms - Underfloor heating in the livingroom - Ceiling high windows with a sunken track, 4+4/chamber/5+5 - Ceiling high and 1-meter-wide interior doors - Ceiling high pivot door and 1,30 wide - Fully fitted kitchen - White goods from Bosch or similar - 15 solar panels - Car charger Optional - Full kitchen from COVERLAM with aluminum frame doors (Price on request) - Full basement/garage/games room, extra bedroom and bathroom (Price on request) We are a construction company, Key-in-Hand, that can design and construct any possibility you can think of. If you do not see a design of us that you like we design a totally new villa for you according to your ideas and input. Although we prefer to construct ecological building, we can construct from traditional construction to ecological constructions it all depends on you. INCLUDED - Plot - Basic & technical architects project -Construction licenses - Full construction