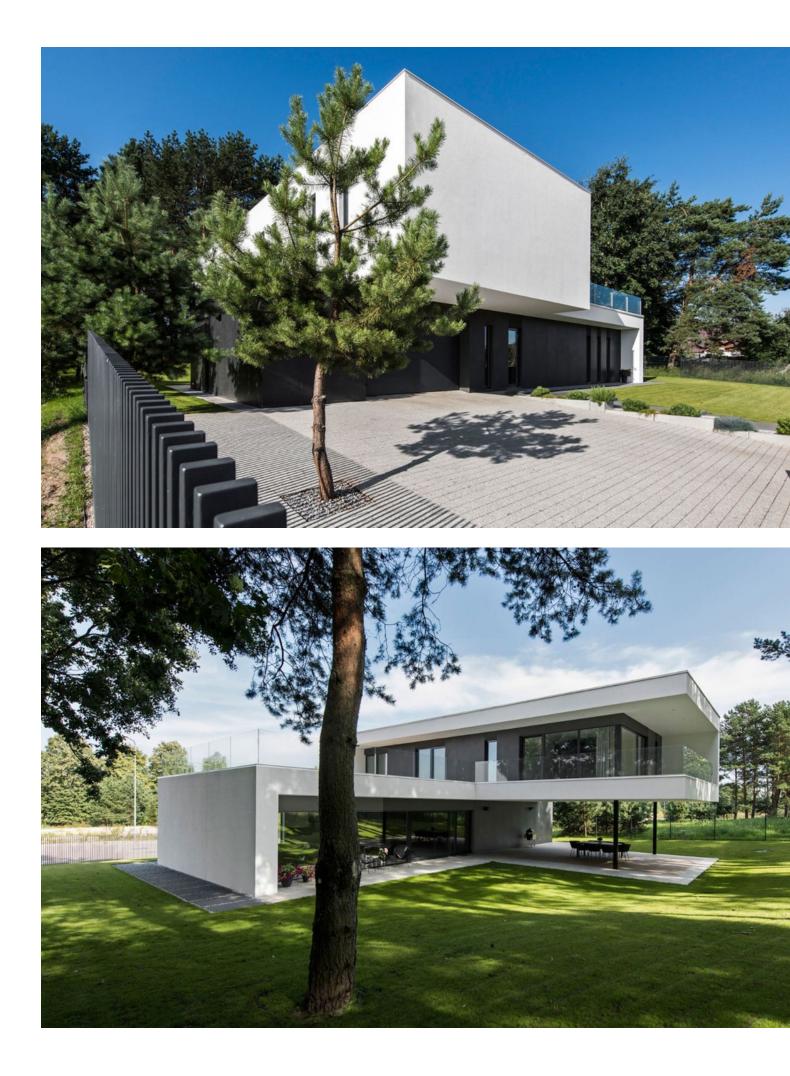

OFF-PLAN luxury ecological contemporary villa in Elviria, Marbella, consisting of out; on the ground floor you have a garage for 2 cars, entrance hall, open plan living room with fully fitted kitchen and Bosch appliances, guest toilet, stair and access to the huge, covered terrace and pool. On the first floor, you have a distributor that leads to the master bedroom with ensuite bathroom and 2 dressings and terraces, there are a further 2 bedrooms that each have their ensuite bathroom and access to a big terrace Included are the plot, project, licenses and construction, and construction time 10 to 12 months after obtaining final construction licenses. Pictures of the kitchens and bathrooms are just examples final choice will be that of the client within the offered possibilities! Example of some of the specifications, -Interior and exterior floor tiles from GRESPANIA 600x600 - 800x800 - 1200x1200 (Colour and size to choose) - Bathroom walls with COVERLAM plates (GRESPANIA) 2700X1200 (Colour to choose) - Bathrooms from ROCA or similar -Aerothermia/airconditioning - Underfloor electric heating in the bathrooms - Underfloor heating in the livingroom - Ceiling high windows with a sunken track, 4+4/chamber/5+5 - Ceiling high and 1-meter-wide interior doors - Ceiling high pivot door and 1,30 wide - Fully fitted kitchen - White goods from Bosch or similar - 15 solar panels - Car charger Optional - Full kitchen from COVERLAM with aluminum frame doors (Price on request) - Full basement/garage/games room, extra bedroom and bathroom (Price on request) We are a construction company, Key-in-Hand, that can design and construct any possibility you can think of. If you do not see a design of us that you like we design a totally new villa for you according to your ideas and input. Although we prefer to construct ecological building, we can construct from traditional construction to ecological constructions it all depends on you. INCLUDED - Plot - Basic & technical architects project -Construction licenses - Full construction