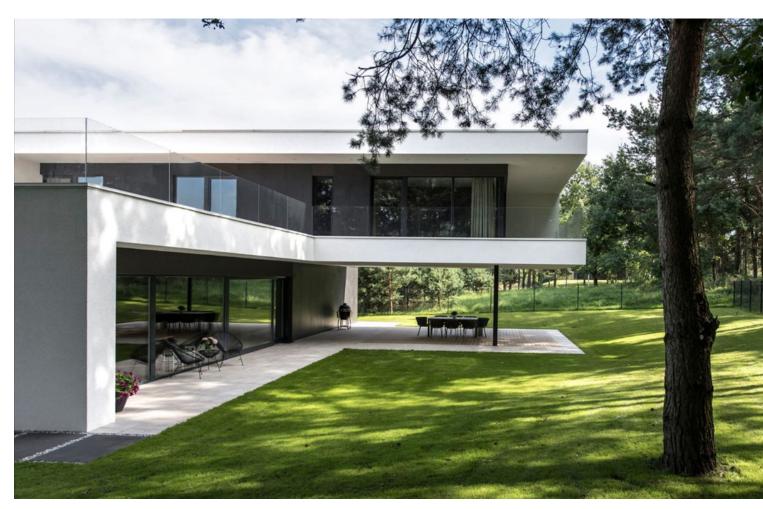

OFF-PLAN luxury ecological contemporary villa in Elviria, Marbella, consisting of out; on the ground floor you have a garage for 2 cars, entrance hall, open plan living room with fully fitted kitchen and Bosch appliances, guest toilet, stair and access to the huge, covered terrace and pool. On the first floor, you have a distributor that leads to the master bedroom with ensuite bathroom and 2 dressings and terraces, there are a further 2 bedrooms that each have their ensuite bathroom and access to a big terrace Included are the plot, project, licenses and construction, and construction time 10 to 12 months after obtaining final construction licenses. Pictures of the kitchens and bathrooms are just examples final choice will be that of the client within the offered possibilities! Example of some of the specifications, -Interior and exterior floor tiles from GRESPANIA 600x600 - 800x800 - 1200x1200 (Colour and size to choose) - Bathroom walls with COVERLAM plates (GRESPANIA) 2700X1200 (Colour to choose) - Bathrooms from ROCA or similar -Aerothermia/airconditioning - Underfloor electric heating in the bathrooms - Underfloor heating in the livingroom - Ceiling high windows with a sunken track, 4+4/chamber/5+5 - Ceiling high and 1-meter-wide interior doors - Ceiling high pivot door and 1,30 wide - Fully fitted kitchen - White goods from Bosch or similar - 15 solar panels - Car charger Optional - Full kitchen from COVERLAM with aluminum frame doors (Price on request) - Full basement/garage/games room, extra bedroom and bathroom (Price on request) We are a construction company, Key-in-Hand, that can design and construct any possibility you can think of. If you do not see a design of us that you like we design a totally new villa for you according to your ideas and input. Although we prefer to construct ecological building, we can construct from traditional construction to ecological constructions it all depends on you. INCLUDED - Plot - Basic & technical architects project -Construction licenses - Full construction