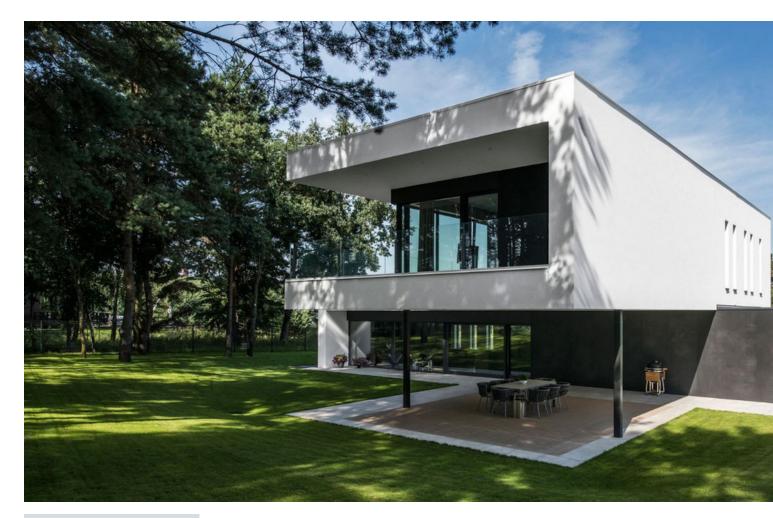

OFF-PLAN luxury ecological contemporary villa in Elviria, Marbella, consisting of out; on the ground floor you have a garage for 2 cars, entrance hall, open plan living room with fully fitted kitchen and Bosch appliances, guest toilet, stair and access to the huge, covered terrace and pool. On the first floor, you have a distributor that leads to the master bedroom with ensuite bathroom and 2 dressings and terraces, there are a further 2 bedrooms that each have their ensuite bathroom and access to a big terrace Included are the plot, project, licenses and construction, and construction time 10 to 12 months after obtaining final construction licenses. Pictures of the kitchens and bathrooms are just examples final choice will be that of the client within the offered possibilities! Example of some of the specifications, -Interior and exterior floor tiles from GRESPANIA 600x600 - 800x800 - 1200x1200 (Colour and size to choose) - Bathroom walls with COVERLAM plates (GRESPANIA) 2700X1200 (Colour to choose) - Bathrooms from ROCA or similar -Aerothermia/airconditioning - Underfloor electric heating in the bathrooms - Underfloor heating in the livingroom - Ceiling high windows with a sunken track, 4+4/chamber/5+5 - Ceiling high and 1-meter-wide interior doors - Ceiling high pivot door and 1,30 wide - Fully fitted kitchen - White goods from Bosch or similar - 15 solar panels - Car charger Optional - Full kitchen from COVERLAM with aluminum frame doors (Price on request) - Full basement/garage/games room, extra bedroom and bathroom (Price on request) We are a construction company, Key-in-Hand, that can design and construct any possibility you can think of. If you do not see a design of us that you like we design a totally new villa for you according to your ideas and input. Although we prefer to construct ecological building, we can construct from traditional construction to ecological constructions it all depends on you. INCLUDED - Plot - Basic & technical architects project -Construction licenses - Full construction