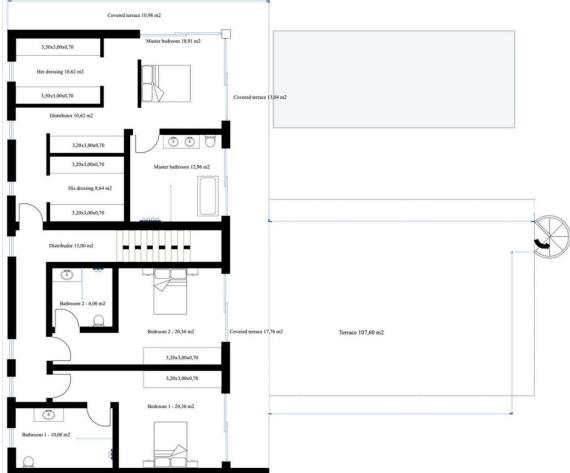

OFF-PLAN luxury ecological contemporary villa in Elviria, Marbella, consisting of out; on the ground floor you have a garage for 2 cars, entrance hall, open plan living room with fully fitted kitchen and Bosch appliances, guest toilet, stair and access to the huge, covered terrace and pool. On the first floor, you have a distributor that leads to the master bedroom with ensuite bathroom and 2 dressings and terraces, there are a further 2 bedrooms that each have their ensuite bathroom and access to a big terrace Included are the plot, project, licenses and construction, and construction time 10 to 12 months after obtaining final construction licenses. Pictures of the kitchens and bathrooms are just examples final choice will be that of the client within the offered possibilities! Example of some of the specifications, -Interior and exterior floor tiles from GRESPANIA 600x600 - 800x800 - 1200x1200 (Colour and size to choose) - Bathroom walls with COVERLAM plates (GRESPANIA) 2700X1200 (Colour to choose) - Bathrooms from ROCA or similar -Aerothermia/airconditioning - Underfloor electric heating in the bathrooms - Underfloor heating in the livingroom - Ceiling high windows with a sunken track, 4+4/chamber/5+5 - Ceiling high and 1-meter-wide interior doors - Ceiling high pivot door and 1,30 wide - Fully fitted kitchen - White goods from Bosch or similar - 15 solar panels - Car charger Optional - Full kitchen from COVERLAM with aluminum frame doors (Price on request) - Full basement/garage/games room, extra bedroom and bathroom (Price on request) We are a construction company, Key-in-Hand, that can design and construct any possibility you can think of. If you do not see a design of us that you like we design a totally new villa for you according to your ideas and input. Although we prefer to construct ecological building, we can construct from traditional construction to ecological constructions it all depends on you. INCLUDED - Plot - Basic & technical architects project -Construction licenses - Full construction