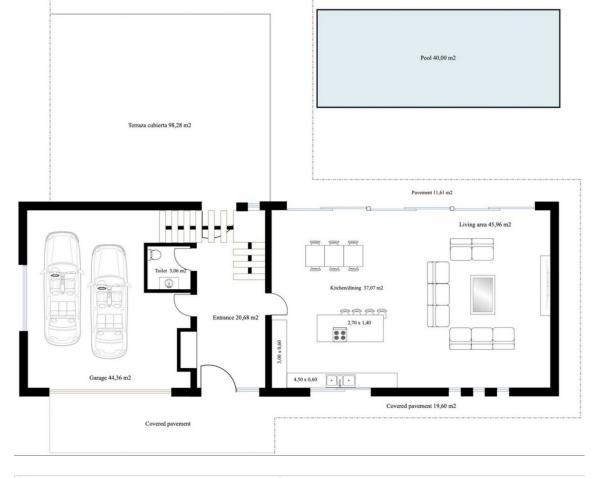

OFF-PLAN luxury ecological contemporary villa in Elviria, Marbella, consisting of out; on the ground floor you have a garage for 2 cars, entrance hall, open plan living room with fully fitted kitchen and Bosch appliances, guest toilet, stair and access to the huge, covered terrace and pool. On the first floor, you have a distributor that leads to the master bedroom with ensuite bathroom and 2 dressings and terraces, there are a further 2 bedrooms that each have their ensuite bathroom and access to a big terrace Included are the plot, project, licenses and construction, and construction time 10 to 12 months after obtaining final construction licenses. Pictures of the kitchens and bathrooms are just examples final choice will be that of the client within the offered possibilities! Example of some of the specifications, -Interior and exterior floor tiles from GRESPANIA 600x600 - 800x800 - 1200x1200 (Colour and size to choose) - Bathroom walls with COVERLAM plates (GRESPANIA) 2700X1200 (Colour to choose) - Bathrooms from ROCA or similar -Aerothermia/airconditioning - Underfloor electric heating in the bathrooms - Underfloor heating in the livingroom - Ceiling high windows with a sunken track, 4+4/chamber/5+5 - Ceiling high and 1-meter-wide interior doors - Ceiling high pivot door and 1,30 wide - Fully fitted kitchen - White goods from Bosch or similar - 15 solar panels - Car charger Optional - Full kitchen from COVERLAM with aluminum frame doors (Price on request) - Full basement/garage/games room, extra bedroom and bathroom (Price on request) We are a construction company, Key-in-Hand, that can design and construct any possibility you can think of. If you do not see a design of us that you like we design a totally new villa for you according to your ideas and input. Although we prefer to construct ecological building, we can construct from traditional construction to ecological constructions it all depends on you. INCLUDED - Plot - Basic & technical architects project -Construction licenses - Full construction