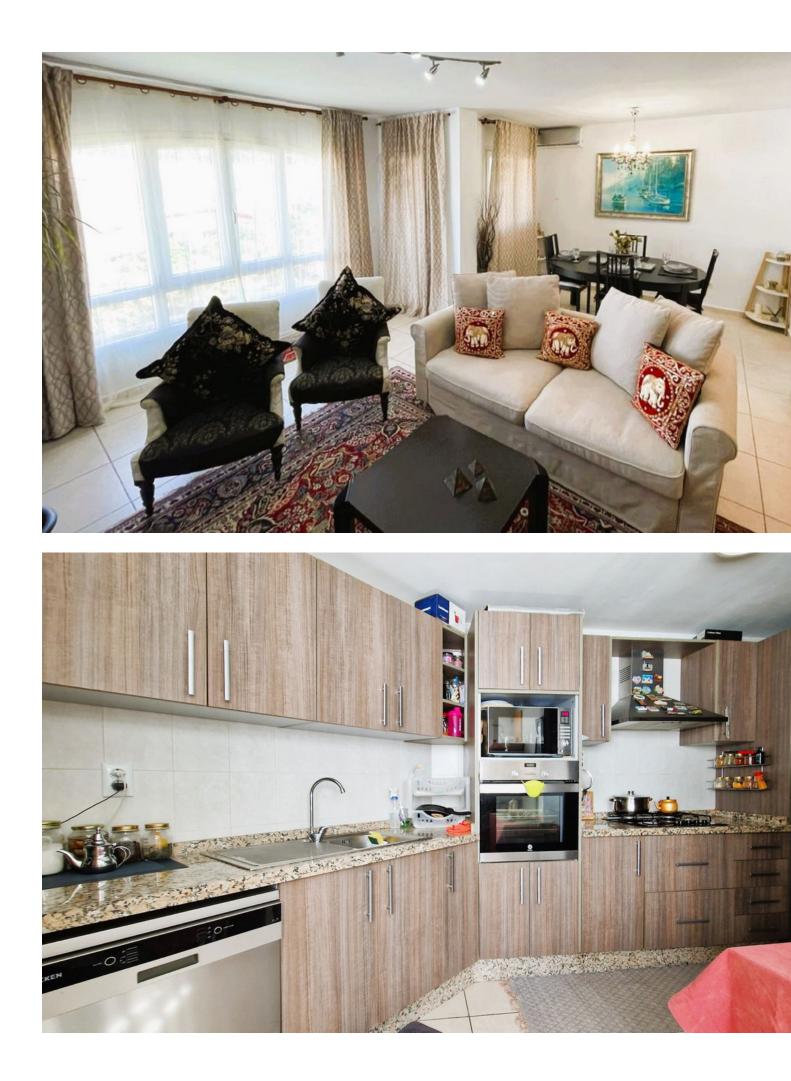

143 m2

🗸 Gas

Discover your new home on the beautiful Costa del Sol! This stunning 3 bedroom, 2 bathroom apartment is located in a vibrant and conveniently located community. Enjoy: A bright living/dining room perfect for relaxing moments with family and friends. A modern fully equipped kitchen that will satisfy your culinary passion. Spacious and bright bedrooms, one with en-suite bathroom for comfort and privacy. 2 full bathrooms with contemporary finishes. Includes storage room and garage space for your convenience. Large terrace overlooking the community, ideal for enjoying the sun and fresh air. Privileged location: Just 5 minutes from San Pedro de Alcantara and 7 minutes from Puerto Banus. Surrounded by cafes, stores, schools and sports areas. Excellent access to public transport. Dynamic community: Gardens and play areas for the little ones. Family friendly and safe environment. Ideal for: Families Couples People looking for spaciousness and comfort Investors interested in high profitability Outstanding features: Surface area: 120 m<sup>2</sup> Bright and spacious A safe investment with profitability potential Air conditioning Elevator Don't miss the opportunity to live in this oasis of tranquility on the Costa del Sol. Contact us today to schedule a visit! Translated with DeepL.com (free version)

2

| Setting<br>Town<br>Close To Golf<br>Close To Shops<br>Close To Town<br>Close To Schools<br>Close To Marina | Orientation<br>North West                                                                                          | Condition<br>Good            | Climate Control                                          |
|------------------------------------------------------------------------------------------------------------|--------------------------------------------------------------------------------------------------------------------|------------------------------|----------------------------------------------------------|
| Views<br>Mountain<br>Country<br>Urban<br>Street                                                            | Features<br>Lift<br>Fitted Wardrobes<br>Near Transport<br>Private Terrace<br>WiFi<br>Double Glazing<br>Fiber Optic | Furniture<br>Fully Furnished | Kitchen<br>Fully Fitted                                  |
| Garden<br>Communal                                                                                         | Security<br>Gated Complex                                                                                          | Parking<br>Vinderground      | Utilities<br>Electricity<br>Drinkable Water<br>Telephone |