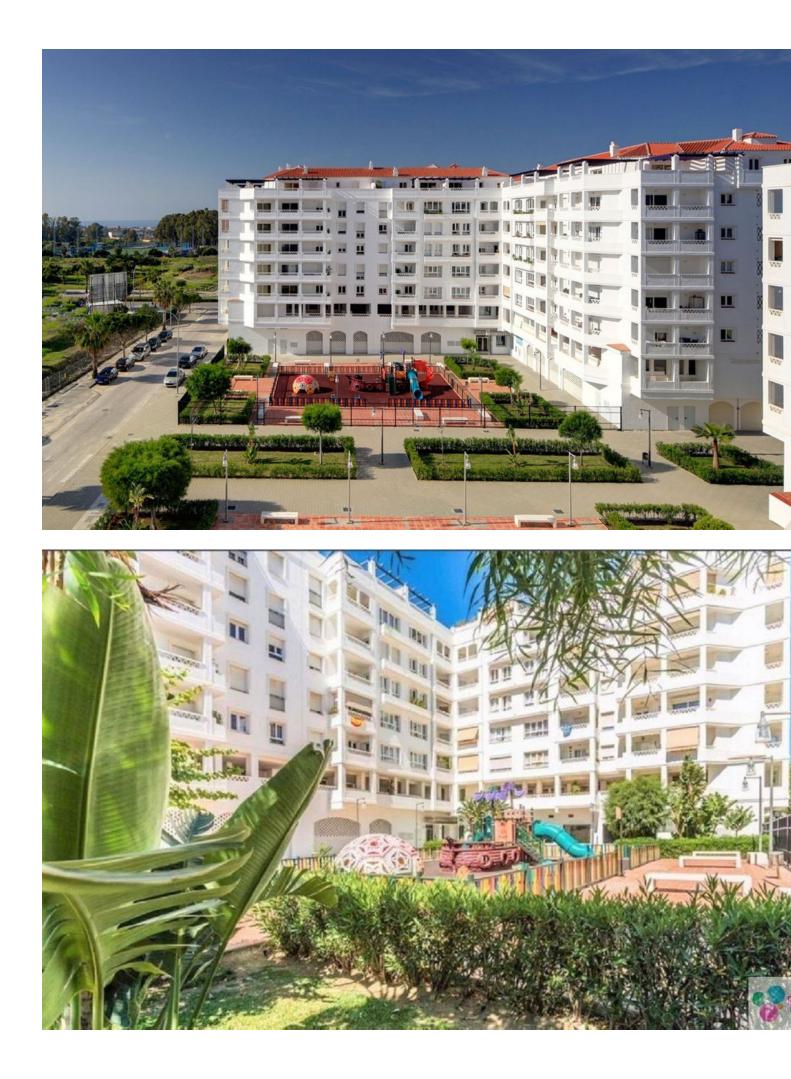

143 m2

🗸 Gas

Discover your new home on the beautiful Costa del Sol! This stunning 3 bedroom, 2 bathroom apartment is located in a vibrant and conveniently located community. Enjoy: A bright living/dining room perfect for relaxing moments with family and friends. A modern fully equipped kitchen that will satisfy your culinary passion. Spacious and bright bedrooms, one with en-suite bathroom for comfort and privacy. 2 full bathrooms with contemporary finishes. Includes storage room and garage space for your convenience. Large terrace overlooking the community, ideal for enjoying the sun and fresh air. Privileged location: Just 5 minutes from San Pedro de Alcantara and 7 minutes from Puerto Banus. Surrounded by cafes, stores, schools and sports areas. Excellent access to public transport. Dynamic community: Gardens and play areas for the little ones. Family friendly and safe environment. Ideal for: Families Couples People looking for spaciousness and comfort Investors interested in high profitability Outstanding features: Surface area: 120 m<sup>2</sup> Bright and spacious A safe investment with profitability potential Air conditioning Elevator Don't miss the opportunity to live in this oasis of tranquility on the Costa del Sol. Contact us today to schedule a visit! Translated with DeepL.com (free version)

2

| Setting<br>Town<br>Close To Golf<br>Close To Shops<br>Close To Town<br>Close To Schools<br>Close To Marina | Orientation<br>North West                                                                                          | Condition<br>Good            | Climate Control                                          |
|------------------------------------------------------------------------------------------------------------|--------------------------------------------------------------------------------------------------------------------|------------------------------|----------------------------------------------------------|
| Views<br>Mountain<br>Country<br>Urban<br>Street                                                            | Features<br>Lift<br>Fitted Wardrobes<br>Near Transport<br>Private Terrace<br>WiFi<br>Double Glazing<br>Fiber Optic | Furniture<br>Fully Furnished | Kitchen<br>Fully Fitted                                  |
| Garden<br>Communal                                                                                         | Security<br>Gated Complex                                                                                          | Parking<br>Vinderground      | Utilities<br>Electricity<br>Drinkable Water<br>Telephone |