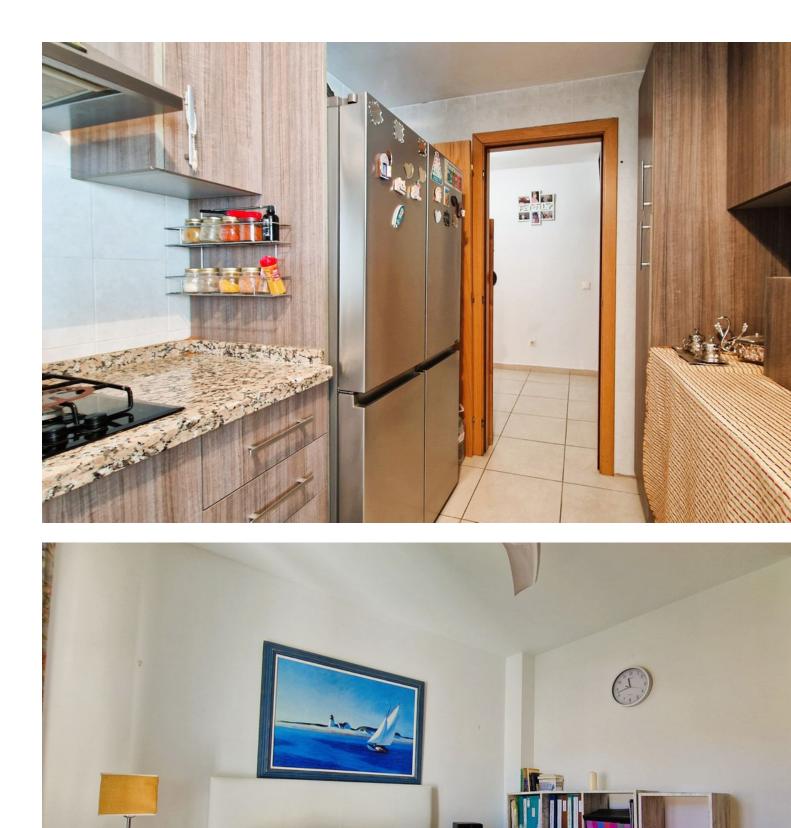

143 m2

🗸 Gas

Discover your new home on the beautiful Costa del Sol! This stunning 3 bedroom, 2 bathroom apartment is located in a vibrant and conveniently located community. Enjoy: A bright living/dining room perfect for relaxing moments with family and friends. A modern fully equipped kitchen that will satisfy your culinary passion. Spacious and bright bedrooms, one with en-suite bathroom for comfort and privacy. 2 full bathrooms with contemporary finishes. Includes storage room and garage space for your convenience. Large terrace overlooking the community, ideal for enjoying the sun and fresh air. Privileged location: Just 5 minutes from San Pedro de Alcantara and 7 minutes from Puerto Banus. Surrounded by cafes, stores, schools and sports areas. Excellent access to public transport. Dynamic community: Gardens and play areas for the little ones. Family friendly and safe environment. Ideal for: Families Couples People looking for spaciousness and comfort Investors interested in high profitability Outstanding features: Surface area: 120 m<sup>2</sup> Bright and spacious A safe investment with profitability potential Air conditioning Elevator Don't miss the opportunity to live in this oasis of tranquility on the Costa del Sol. Contact us today to schedule a visit! Translated with DeepL.com (free version)

2

| Setting<br>Town<br>Close To Golf<br>Close To Shops<br>Close To Town<br>Close To Schools<br>Close To Marina | Orientation<br>North West                                                                                          | Condition<br>Good            | Climate Control                                          |
|------------------------------------------------------------------------------------------------------------|--------------------------------------------------------------------------------------------------------------------|------------------------------|----------------------------------------------------------|
| Views<br>Mountain<br>Country<br>Urban<br>Street                                                            | Features<br>Lift<br>Fitted Wardrobes<br>Near Transport<br>Private Terrace<br>WiFi<br>Double Glazing<br>Fiber Optic | Furniture<br>Fully Furnished | Kitchen<br>Fully Fitted                                  |
| Garden<br>Communal                                                                                         | Security<br>Gated Complex                                                                                          | Parking<br>Vinderground      | Utilities<br>Electricity<br>Drinkable Water<br>Telephone |