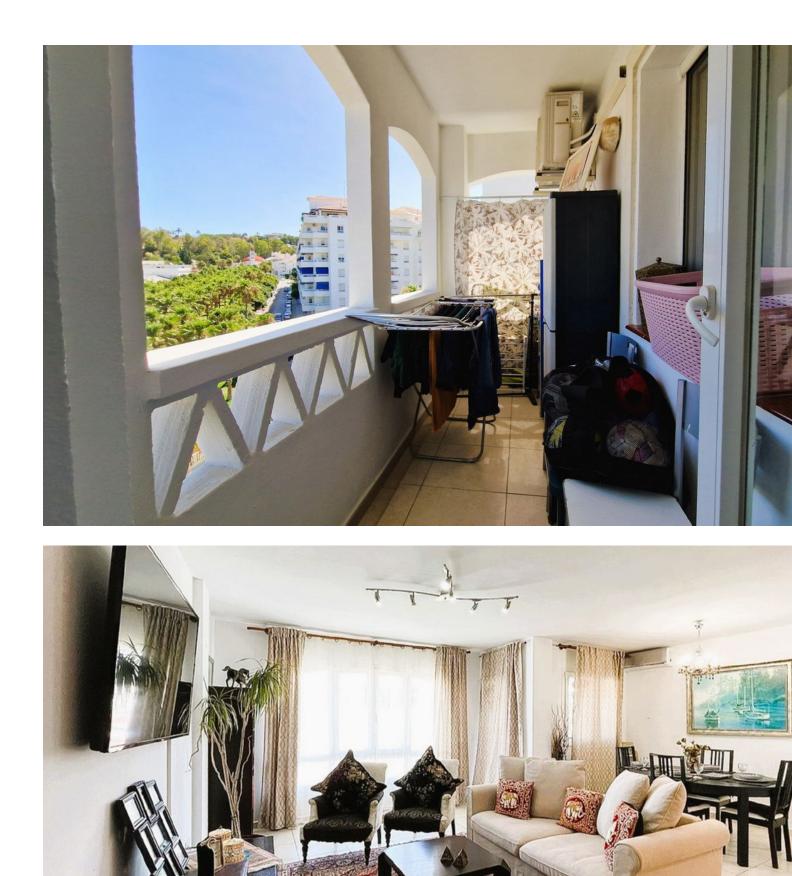

143 m2

🗸 Gas

Discover your new home on the beautiful Costa del Sol! This stunning 3 bedroom, 2 bathroom apartment is located in a vibrant and conveniently located community. Enjoy: A bright living/dining room perfect for relaxing moments with family and friends. A modern fully equipped kitchen that will satisfy your culinary passion. Spacious and bright bedrooms, one with en-suite bathroom for comfort and privacy. 2 full bathrooms with contemporary finishes. Includes storage room and garage space for your convenience. Large terrace overlooking the community, ideal for enjoying the sun and fresh air. Privileged location: Just 5 minutes from San Pedro de Alcantara and 7 minutes from Puerto Banus. Surrounded by cafes, stores, schools and sports areas. Excellent access to public transport. Dynamic community: Gardens and play areas for the little ones. Family friendly and safe environment. Ideal for: Families Couples People looking for spaciousness and comfort Investors interested in high profitability Outstanding features: Surface area: 120 m<sup>2</sup> Bright and spacious A safe investment with profitability potential Air conditioning Elevator Don't miss the opportunity to live in this oasis of tranquility on the Costa del Sol. Contact us today to schedule a visit! Translated with DeepL.com (free version)

2

| Setting<br>Town<br>Close To Golf<br>Close To Shops<br>Close To Town<br>Close To Schools<br>Close To Marina | Orientation<br>North West                                                                                          | Condition<br>Good            | Climate Control                                          |
|------------------------------------------------------------------------------------------------------------|--------------------------------------------------------------------------------------------------------------------|------------------------------|----------------------------------------------------------|
| Views<br>Mountain<br>Country<br>Urban<br>Street                                                            | Features<br>Lift<br>Fitted Wardrobes<br>Near Transport<br>Private Terrace<br>WiFi<br>Double Glazing<br>Fiber Optic | Furniture<br>Fully Furnished | Kitchen<br>Fully Fitted                                  |
| Garden<br>Communal                                                                                         | Security<br>Gated Complex                                                                                          | Parking<br>Vinderground      | Utilities<br>Electricity<br>Drinkable Water<br>Telephone |