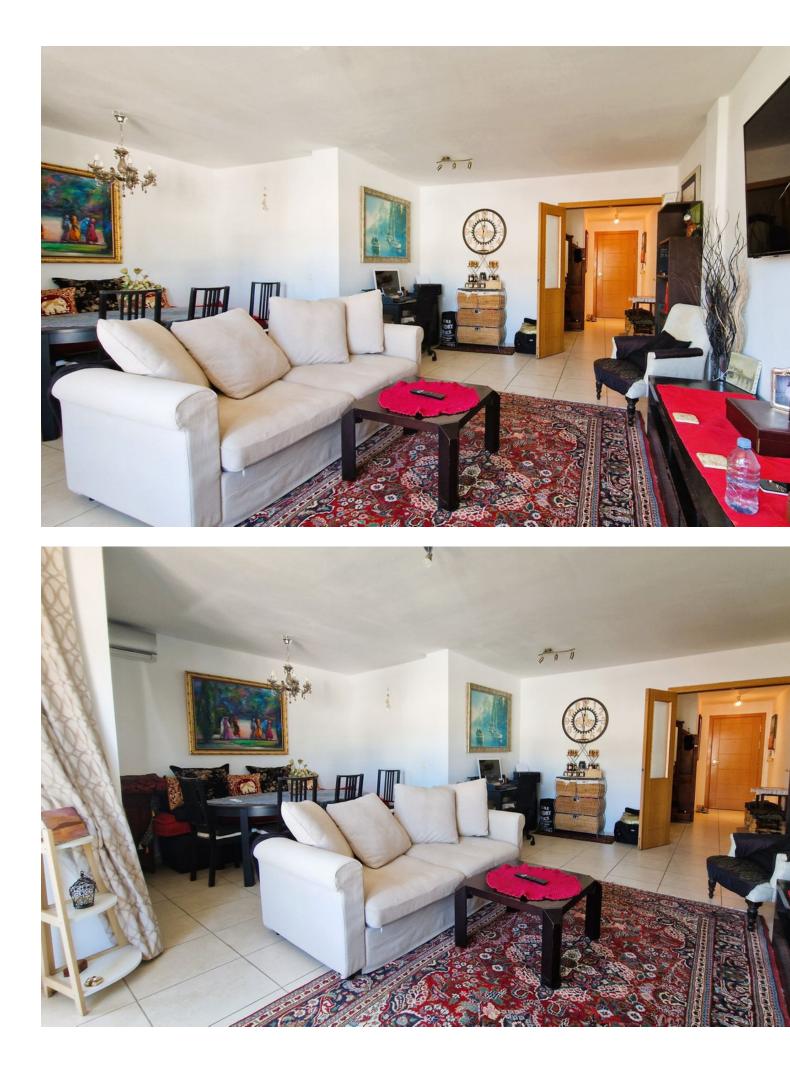

143 m2

🗸 Gas

Discover your new home on the beautiful Costa del Sol! This stunning 3 bedroom, 2 bathroom apartment is located in a vibrant and conveniently located community. Enjoy: A bright living/dining room perfect for relaxing moments with family and friends. A modern fully equipped kitchen that will satisfy your culinary passion. Spacious and bright bedrooms, one with en-suite bathroom for comfort and privacy. 2 full bathrooms with contemporary finishes. Includes storage room and garage space for your convenience. Large terrace overlooking the community, ideal for enjoying the sun and fresh air. Privileged location: Just 5 minutes from San Pedro de Alcantara and 7 minutes from Puerto Banus. Surrounded by cafes, stores, schools and sports areas. Excellent access to public transport. Dynamic community: Gardens and play areas for the little ones. Family friendly and safe environment. Ideal for: Families Couples People looking for spaciousness and comfort Investors interested in high profitability Outstanding features: Surface area: 120 m<sup>2</sup> Bright and spacious A safe investment with profitability potential Air conditioning Elevator Don't miss the opportunity to live in this oasis of tranquility on the Costa del Sol. Contact us today to schedule a visit! Translated with DeepL.com (free version)

2

| Setting<br>Town<br>Close To Golf<br>Close To Shops<br>Close To Town<br>Close To Schools<br>Close To Marina | Orientation<br>North West                                                                                          | Condition<br>Good            | Climate Control                                          |
|------------------------------------------------------------------------------------------------------------|--------------------------------------------------------------------------------------------------------------------|------------------------------|----------------------------------------------------------|
| Views<br>Mountain<br>Country<br>Urban<br>Street                                                            | Features<br>Lift<br>Fitted Wardrobes<br>Near Transport<br>Private Terrace<br>WiFi<br>Double Glazing<br>Fiber Optic | Furniture<br>Fully Furnished | Kitchen<br>Fully Fitted                                  |
| Garden<br>Communal                                                                                         | Security<br>Gated Complex                                                                                          | Parking<br>Vinderground      | Utilities<br>Electricity<br>Drinkable Water<br>Telephone |