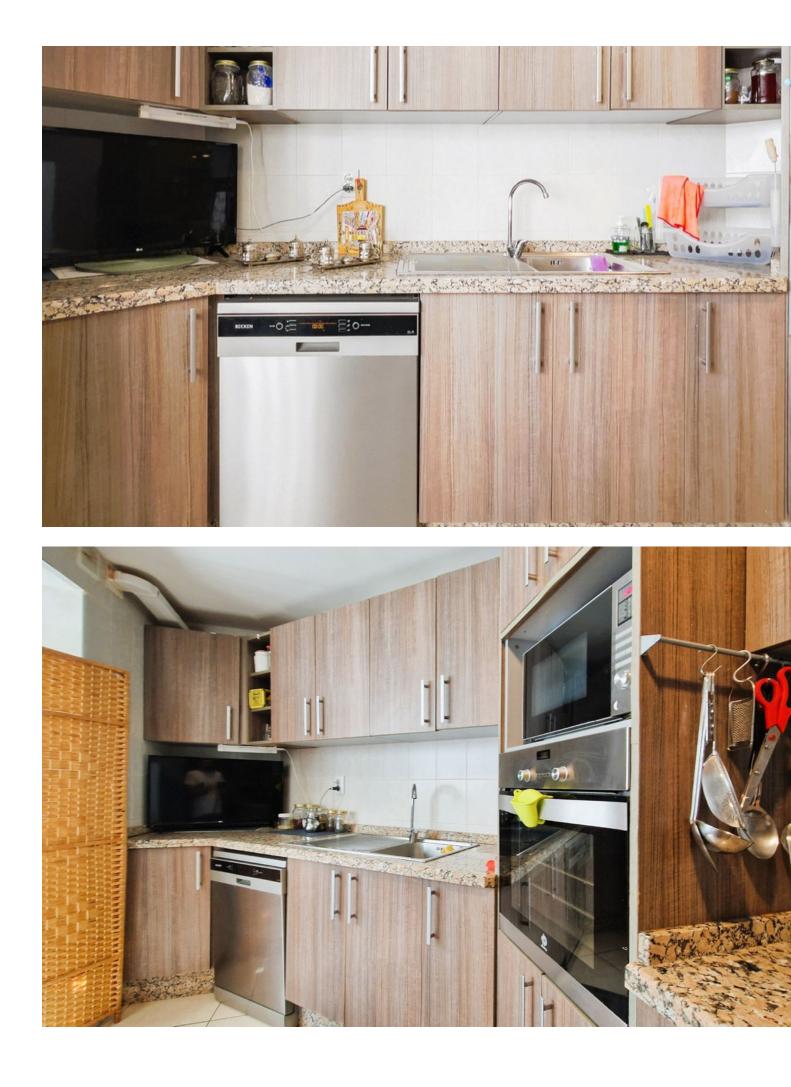

143 m2

🗸 Gas

Discover your new home on the beautiful Costa del Sol! This stunning 3 bedroom, 2 bathroom apartment is located in a vibrant and conveniently located community. Enjoy: A bright living/dining room perfect for relaxing moments with family and friends. A modern fully equipped kitchen that will satisfy your culinary passion. Spacious and bright bedrooms, one with en-suite bathroom for comfort and privacy. 2 full bathrooms with contemporary finishes. Includes storage room and garage space for your convenience. Large terrace overlooking the community, ideal for enjoying the sun and fresh air. Privileged location: Just 5 minutes from San Pedro de Alcantara and 7 minutes from Puerto Banus. Surrounded by cafes, stores, schools and sports areas. Excellent access to public transport. Dynamic community: Gardens and play areas for the little ones. Family friendly and safe environment. Ideal for: Families Couples People looking for spaciousness and comfort Investors interested in high profitability Outstanding features: Surface area: 120 m<sup>2</sup> Bright and spacious A safe investment with profitability potential Air conditioning Elevator Don't miss the opportunity to live in this oasis of tranquility on the Costa del Sol. Contact us today to schedule a visit! Translated with DeepL.com (free version)

2

| Setting<br>Town<br>Close To Golf<br>Close To Shops<br>Close To Town<br>Close To Schools<br>Close To Marina | Orientation<br>North West                                                                                          | Condition<br>Good            | Climate Control                                          |
|------------------------------------------------------------------------------------------------------------|--------------------------------------------------------------------------------------------------------------------|------------------------------|----------------------------------------------------------|
| Views<br>Mountain<br>Country<br>Urban<br>Street                                                            | Features<br>Lift<br>Fitted Wardrobes<br>Near Transport<br>Private Terrace<br>WiFi<br>Double Glazing<br>Fiber Optic | Furniture<br>Fully Furnished | Kitchen<br>Fully Fitted                                  |
| Garden<br>Communal                                                                                         | Security<br>Gated Complex                                                                                          | Parking<br>Vinderground      | Utilities<br>Electricity<br>Drinkable Water<br>Telephone |