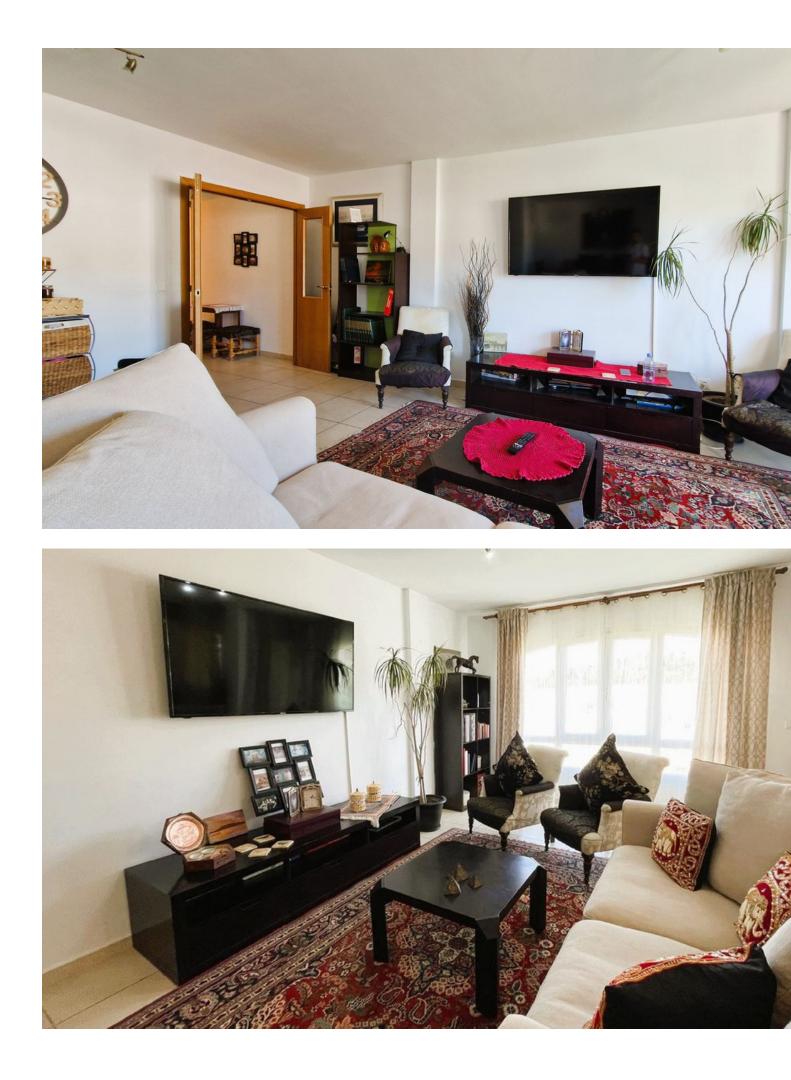

143 m2

🗸 Gas

Discover your new home on the beautiful Costa del Sol! This stunning 3 bedroom, 2 bathroom apartment is located in a vibrant and conveniently located community. Enjoy: A bright living/dining room perfect for relaxing moments with family and friends. A modern fully equipped kitchen that will satisfy your culinary passion. Spacious and bright bedrooms, one with en-suite bathroom for comfort and privacy. 2 full bathrooms with contemporary finishes. Includes storage room and garage space for your convenience. Large terrace overlooking the community, ideal for enjoying the sun and fresh air. Privileged location: Just 5 minutes from San Pedro de Alcantara and 7 minutes from Puerto Banus. Surrounded by cafes, stores, schools and sports areas. Excellent access to public transport. Dynamic community: Gardens and play areas for the little ones. Family friendly and safe environment. Ideal for: Families Couples People looking for spaciousness and comfort Investors interested in high profitability Outstanding features: Surface area: 120 m<sup>2</sup> Bright and spacious A safe investment with profitability potential Air conditioning Elevator Don't miss the opportunity to live in this oasis of tranquility on the Costa del Sol. Contact us today to schedule a visit! Translated with DeepL.com (free version)

2

| Setting<br>Town<br>Close To Golf<br>Close To Shops<br>Close To Town<br>Close To Schools<br>Close To Marina | Orientation<br>North West                                                                                          | Condition<br>Good            | Climate Control                                          |
|------------------------------------------------------------------------------------------------------------|--------------------------------------------------------------------------------------------------------------------|------------------------------|----------------------------------------------------------|
| Views<br>Mountain<br>Country<br>Urban<br>Street                                                            | Features<br>Lift<br>Fitted Wardrobes<br>Near Transport<br>Private Terrace<br>WiFi<br>Double Glazing<br>Fiber Optic | Furniture<br>Fully Furnished | Kitchen<br>Fully Fitted                                  |
| Garden<br>Communal                                                                                         | Security<br>Gated Complex                                                                                          | Parking<br>Vinderground      | Utilities<br>Electricity<br>Drinkable Water<br>Telephone |