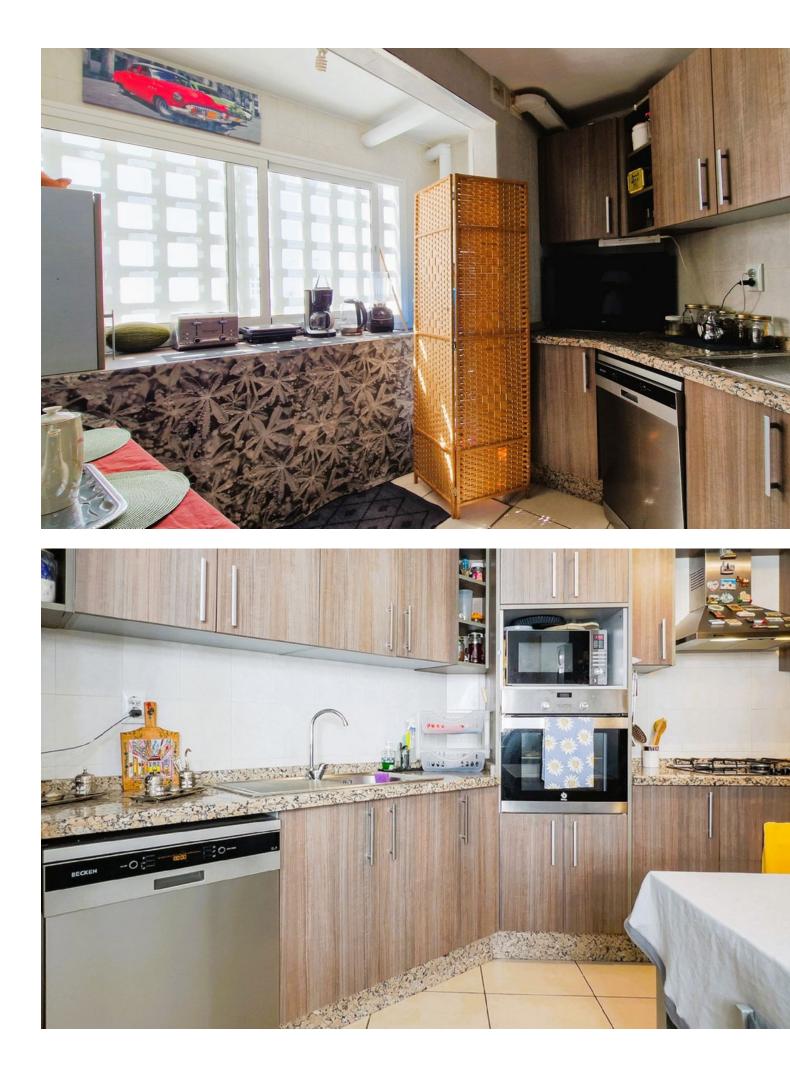

143 m2

🗸 Gas

Discover your new home on the beautiful Costa del Sol! This stunning 3 bedroom, 2 bathroom apartment is located in a vibrant and conveniently located community. Enjoy: A bright living/dining room perfect for relaxing moments with family and friends. A modern fully equipped kitchen that will satisfy your culinary passion. Spacious and bright bedrooms, one with en-suite bathroom for comfort and privacy. 2 full bathrooms with contemporary finishes. Includes storage room and garage space for your convenience. Large terrace overlooking the community, ideal for enjoying the sun and fresh air. Privileged location: Just 5 minutes from San Pedro de Alcantara and 7 minutes from Puerto Banus. Surrounded by cafes, stores, schools and sports areas. Excellent access to public transport. Dynamic community: Gardens and play areas for the little ones. Family friendly and safe environment. Ideal for: Families Couples People looking for spaciousness and comfort Investors interested in high profitability Outstanding features: Surface area: 120 m<sup>2</sup> Bright and spacious A safe investment with profitability potential Air conditioning Elevator Don't miss the opportunity to live in this oasis of tranquility on the Costa del Sol. Contact us today to schedule a visit! Translated with DeepL.com (free version)

2

| Setting<br>Town<br>Close To Golf<br>Close To Shops<br>Close To Town<br>Close To Schools<br>Close To Marina | Orientation<br>North West                                                                                          | Condition<br>Good            | Climate Control                                          |
|------------------------------------------------------------------------------------------------------------|--------------------------------------------------------------------------------------------------------------------|------------------------------|----------------------------------------------------------|
| Views<br>Mountain<br>Country<br>Urban<br>Street                                                            | Features<br>Lift<br>Fitted Wardrobes<br>Near Transport<br>Private Terrace<br>WiFi<br>Double Glazing<br>Fiber Optic | Furniture<br>Fully Furnished | Kitchen<br>Fully Fitted                                  |
| Garden<br>Communal                                                                                         | Security<br>Gated Complex                                                                                          | Parking<br>Vinderground      | Utilities<br>Electricity<br>Drinkable Water<br>Telephone |