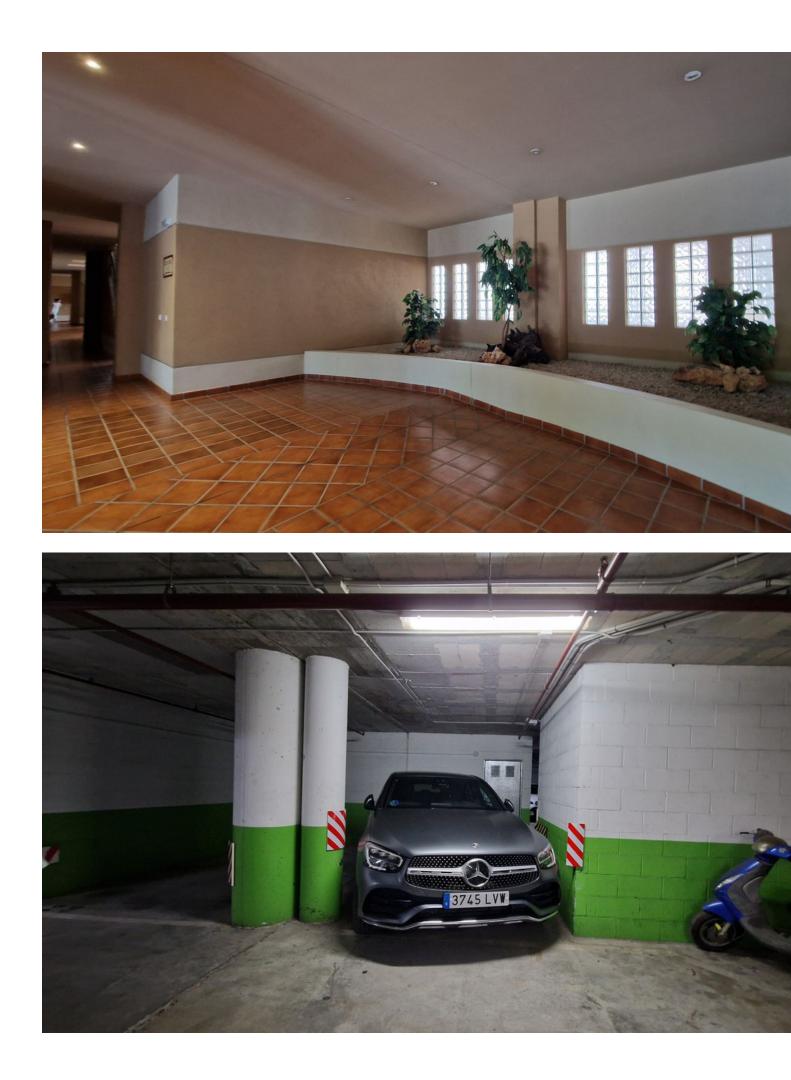

143 m2

🗸 Gas

Discover your new home on the beautiful Costa del Sol! This stunning 3 bedroom, 2 bathroom apartment is located in a vibrant and conveniently located community. Enjoy: A bright living/dining room perfect for relaxing moments with family and friends. A modern fully equipped kitchen that will satisfy your culinary passion. Spacious and bright bedrooms, one with en-suite bathroom for comfort and privacy. 2 full bathrooms with contemporary finishes. Includes storage room and garage space for your convenience. Large terrace overlooking the community, ideal for enjoying the sun and fresh air. Privileged location: Just 5 minutes from San Pedro de Alcantara and 7 minutes from Puerto Banus. Surrounded by cafes, stores, schools and sports areas. Excellent access to public transport. Dynamic community: Gardens and play areas for the little ones. Family friendly and safe environment. Ideal for: Families Couples People looking for spaciousness and comfort Investors interested in high profitability Outstanding features: Surface area: 120 m<sup>2</sup> Bright and spacious A safe investment with profitability potential Air conditioning Elevator Don't miss the opportunity to live in this oasis of tranquility on the Costa del Sol. Contact us today to schedule a visit! Translated with DeepL.com (free version)

2

| Setting<br>Town<br>Close To Golf<br>Close To Shops<br>Close To Town<br>Close To Schools<br>Close To Marina | Orientation<br>North West                                                                                          | Condition<br>Good            | Climate Control                                          |
|------------------------------------------------------------------------------------------------------------|--------------------------------------------------------------------------------------------------------------------|------------------------------|----------------------------------------------------------|
| Views<br>Mountain<br>Country<br>Urban<br>Street                                                            | Features<br>Lift<br>Fitted Wardrobes<br>Near Transport<br>Private Terrace<br>WiFi<br>Double Glazing<br>Fiber Optic | Furniture<br>Fully Furnished | Kitchen<br>Fully Fitted                                  |
| Garden<br>Communal                                                                                         | Security<br>Gated Complex                                                                                          | Parking<br>Vinderground      | Utilities<br>Electricity<br>Drinkable Water<br>Telephone |